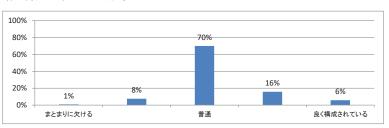

# 令和3年度 第6学年「セクション1」講義アンケート

## Q1. 講義全体のレベルは適切でしたか(平均:3.2)



## Q2. 講義全体を平均すると、進み具合(スピード)はどうでしたか(平均:3.1)



## Q3. 講義全体の学習内容の量はどうでしたか(平均:3.3)



## Q4. 講義全体の流れはどうでしたか (平均:3.3)



## Q5. 講義の資料の内容はどうでしたか (平均:3.3)



# 令和3年度 第6学年「セクション2」講義アンケート

Q1. 講義全体のレベルは適切でしたか (平均:3.2)



Q2. 講義全体を平均すると、進み具合(スピード)はどうでしたか(平均:3.2)



Q3. 講義全体の学習内容の量はどうでしたか(平均:3.4)



Q4. 講義全体の流れはどうでしたか (平均:3.2)



## Q5. 講義の資料の内容はどうでしたか (平均:3.2)



# 令和3年度 第6学年「セクション3」講義アンケート

## Q1. 講義全体のレベルは適切でしたか (平均:3.3)



## Q2. 講義全体を平均すると、進み具合(スピード)はどうでしたか(平均:3.2)



## Q3. 講義全体の学習内容の量はどうでしたか(平均:3.5)



## Q4. 講義全体の流れはどうでしたか (平均:3.0)



## Q5. 講義の資料の内容はどうでしたか(平均:3.1)



# 令和3年度 第6学年「セクション4」講義アンケート

Q1. 講義全体のレベルは適切でしたか(平均:3.4)



Q2. 講義全体を平均すると、進み具合(スピード)はどうでしたか(平均:3.1)



Q3. 講義全体の学習内容の量はどうでしたか(平均:3.2)



Q4. 講義全体の流れはどうでしたか (平均:3.0)



## Q5. 講義の資料の内容はどうでしたか (平均:3.0)



# 令和3年度 第6学年「セクション5」講義アンケート

Q1. 講義全体のレベルは適切でしたか(平均:3.2)



Q2. 講義全体を平均すると、進み具合(スピード)はどうでしたか(平均:3.1)



Q3. 講義全体の学習内容の量はどうでしたか(平均:3.2)



Q4. 講義全体の流れはどうでしたか (平均:3.1)



## Q5. 講義の資料の内容はどうでしたか(平均:3.1)



## 令和3年度 第6学年「セクション6」講義アンケート

Q1. 講義全体のレベルは適切でしたか(平均:3.3)



Q2. 講義全体を平均すると、進み具合(スピード)はどうでしたか(平均:3.3)



Q3. 講義全体の学習内容の量はどうでしたか(平均:3.5)



Q