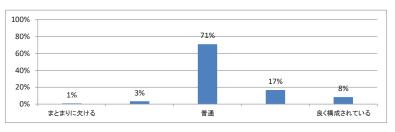

# 令和3年度 第6学年「セクション1」講義アンケート

## Q1. 講義全体のレベルは適切でしたか(平均:3.2)



## Q2. 講義全体を平均すると、進み具合(スピード)はどうでしたか(平均:3.1)



## Q3. 講義全体の学習内容の量はどうでしたか(平均:3.3)



## Q4. 講義全体の流れはどうでしたか (平均:3.3)



## Q5. 講義の資料の内容はどうでしたか (平均:3.3)



# 令和3年度 第6学年「セクション2」講義アンケート

Q1. 講義全体のレベルは適切でしたか (平均:3.2)



Q2. 講義全体を平均すると、進み具合(スピード)はどうでしたか(平均:3.2)



Q3. 講義全体の学習内容の量はどうでしたか(平均:3.4)



Q4. 講義全体の流れはどうでしたか (平均:3.2)



## Q5. 講義の資料の内容はどうでしたか (平均:3.2)



# 令和3年度 第6学年「セクション3」講義アンケート

## Q1. 講義全体のレベルは適切でしたか (平均:3.3)



## Q2. 講義全体を平均すると、進み具合(スピード)はどうでしたか(平均:3.2)



## Q3. 講義全体の学習内容の量はどうでしたか(平均:3.5)



## Q4. 講義全体の流れはどうでしたか (平均:3.0)



## Q5. 講義の資料の内容はどうでしたか(平均:3.1)



# 令和3年度 第6学年「セクション4」講義アンケート

Q1. 講義全体のレベルは適切でしたか(平均:3.4)



Q2. 講義全体を平均すると、進み具合(スピード)はどうでしたか(平均:3.1)



Q3. 講義全体の学習内容の量はどうでしたか(平均:3.2)



Q4. 講義全体の流れはどうでしたか (平均:3.0)



## Q5. 講義の資料の内容はどうでしたか (平均:3.0)



# 令和3年度 第6学年「セクション5」講義アンケート

Q1. 講義全体のレベルは適切でしたか(平均:3.2)



Q2. 講義全体を平均すると、進み具合(スピード)はどうでしたか(平均:3.1)



Q3. 講義全体の学習内容の量はどうでしたか(平均:3.2)