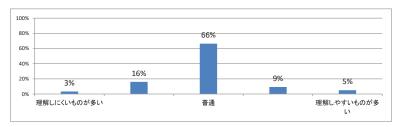

体のレベルは適切でしたか(平均:3.2)



## Q2. 講義全体を平均すると、進み具合(スピード)はどうでしたか(平均:3.1)



## Q3. 講義全体の学習内容の量はどうでしたか(平均:3.3)



## Q4. 講義全体の流れはどうでしたか (平均:3.3)



## Q5. 講義の資料の内容はどうでしたか (平均:3.3)



# 令和3年度 第6学年「セクション2」講義アンケート

Q1. 講義全体のレベルは適切でしたか (平均:3.2)



Q2. 講義全体を平均すると、進み具合(スピード)はどうでしたか(平均:3.2)



Q3. 講義全体の学習内容の量はどうでしたか(平均:3.4)



Q4. 講義全体の流れはどうでしたか (平均:3.2)



## Q5. 講義の資料の内容はどうでしたか (平均:3.2)



# 令和3年度 第6学年「セクション3」講義アンケート

## Q1. 講義全体のレベルは適切でしたか (平均:3.3)



## Q2. 講義全体を平均すると、進み具合(スピード)はどうでしたか(平均:3.2)



## Q3. 講義全体の学習内容の量はどうでしたか(平均:3.5)



## Q4. 講義全体の流れはどうでしたか (平均:3.0)



## Q5. 講義の資料の内容はどうでしたか(平均:3.1)



# 令和3年度 第6学年「セクション4」講義アンケート

Q1. 講義全体のレベルは適切でしたか(平均:3.4)



Q2. 講義全体を平均すると、進み具合(スピード)はどうでしたか(平均:3.1)



Q3. 講義全体の学習内容の量はどうでしたか(平均:3.2)



Q4. 講義全体の流れはどうでしたか (平均:3.0)



## Q5. 講義の資料の内容はどうでしたか (平均:3.0)



# 令和3年度 第6学年「セクション5」講義アンケート

Q1. 講義全体のレベルは適切でしたか(平均:3.2)



Q2. 講義全体を平均すると、進み具合(スピード)はどうでしたか(平均:3.1)



Q3. 講義全体の学習内容の量はどうでしたか(平均:3.2)



Q4. 講義全体の流れはどうでしたか (平均:3.1)



## Q5. 講義の資料の内容はどうでしたか(平均:3.1)



## 令和3年度 第6学年「セクション6」講義アンケート

Q1. 講義全体のレベルは適切でしたか(平均:3.3)



Q2. 講義全体を平均すると、進み具合(スピード)はどうでしたか(平均:3.3)



Q3. 講義全体の学習内容の量はどうでしたか(平均:3.5)



Q4. 講義全体の流れはどうでしたか (平均:3.2)



## Q5. 講義の資料の内容はどうでしたか(平均:3.1)