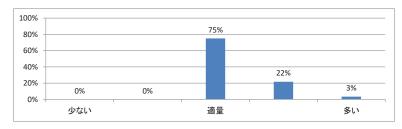

# 令和3年度 第6学年「セクション1」講義アンケート

## Q1. 講義全体のレベルは適切でしたか(平均:3.2)



## Q2. 講義全体を平均すると、進み具合(スピード)はどうでしたか(平均:3.1)



## Q3. 講義全体の学習内容の量はどうでしたか(平均:3.3)



## Q4. 講義全体の流れはどうでしたか (平均:3.3)



## Q5. 講義の資料の内容はどうでしたか (平均:3.3)



# 令和3年度 第6学年「セクション2」講義アンケート

Q1. 講義全体のレベルは適切でしたか (平均:3.2)



Q2. 講義全体を平均すると、進み具合(スピード)はどうでしたか(平均:3.2)



Q3. 講義全体の学習内容の量はどうでしたか(平均:3.4)



Q4. 講義全体の流れはどうでしたか (平均:3.2)



## Q5. 講義の資料の内容はどうでしたか (平均:3.2)



# 令和3年度 第6学年「セクション3」講義アンケート

## Q1. 講義全体のレベルは適切でしたか (平均:3.3)



## Q2. 講義全体を平均すると、進み具合(スピード)はどうでしたか(平均:3.2)



## Q3. 講義全体の学習内容の量はどうでしたか(平均:3.5)



## Q4. 講義全体の流れはどうでしたか (平均:3.0)



## Q5. 講義の資料の内容はどうでしたか(平均:3.1)



# 令和3年度 第6学年「セクション4」講義アンケート

Q1. 講義全体のレベルは適切でしたか(平均:3.4)



Q2. 講義全体を平均すると、進み具合(スピード)はどうでしたか(平均:3.1)



Q3. 講義全体の学習内容の量はどうでしたか(平均:3.2)



Q4. 講義全体の流れはどうでしたか (平均:3.0)



## Q5. 講義の資料の内容はどうでしたか (平均:3.0)



# 令和3年度 第6学年「セクション5」講義アンケート

Q1. 講義全体のレベルは適切でしたか(平均:3.2)



Q2. 講義全体を平均すると、進み具合(スピード)はどうでしたか(平均:3.1)