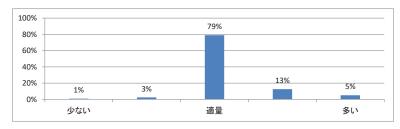

# 令和3年度 第6学年「セクション1」講義アンケート

## Q1. 講義全体のレベルは適切でしたか(平均:3.2)



## Q2. 講義全体を平均すると、進み具合(スピード)はどうでしたか(平均:3.1)



## Q3. 講義全体の学習内容の量はどうでしたか(平均:3.3)



## Q4. 講義全体の流れはどうでしたか (平均:3.3)



## Q5. 講義の資料の内容はどうでしたか (平均:3.3)



# 令和3年度 第6学年「セクション2」講義アンケート

Q1. 講義全体のレベルは適切でしたか (平均:3.2)



Q2. 講義全体を平均すると、進み具合(スピード)はどうでしたか(平均:3.2)



Q3. 講義全体の学習内容の量はどうでしたか(平均:3.4)



Q4. 講義全体の流れはどうでしたか (平均:3.2)



## Q5. 講義の資料の内容はどうでしたか (平均:3.2)



# 令和3年度 第6学年「セクション3」講義アンケート

## Q1. 講義全体のレベルは適切でしたか (平均:3.3)



## Q2. 講義全体を平均すると、進み具合(スピード)はどうでしたか(平均:3.2)



## Q3. 講義全体の学習内容の量はどうでしたか(平均:3.5)



## Q4. 講義全体の流れはどうでしたか (平均:3.0)



## Q5. 講義の資料の内容はどうでしたか(平均:3.1)



# 令和3年度 第6学年「セクション4」講義アンケート

Q1. 講義全体のレベルは適切でしたか(平均:3.4)



Q2. 講義全体を平均すると、進み具合(スピード)はどうでしたか(平均:3.1)



Q3. 講義全体の学習内容の量はどうでしたか(平均:3.2)



Q4. 講義全体の流れはどうでしたか (平均:3.0)



## Q5. 講義の資料の内容はどうでしたか (平均:3.0)



# 令和3年度 第6学年「セクション5」講義アンケート

Q1. 講義全体のレベルは適切でしたか(平均:3.2)



Q2. 講義全体を平均すると、進み具合(スピード)はどうでしたか(平均:3.1)



Q3. 講義全体の学習内容の量はどうでしたか(平均:3.2)



Q4. 講義全体の流れはどうでしたか (平均:3.1)



## Q5. 講義の資料の内容はどうでしたか(平均:3.1)



## 令和3年度 第6学年「セクション6」講義アンケート

Q1. 講義全体のレベルは適切でしたか(平均:3.3)



Q2. 講義全体を平均すると、進み具合(スピード)はどうでしたか(平均:3.3)



Q3. 講義全体の学習内容の量はどうでしたか(平均:3.5)



Q4. 講義全体の流れはどうでしたか (平均:3.2)



## Q5. 講義の資料の内容はどうでしたか(平均:3.1)