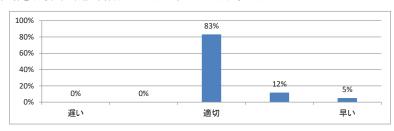

# 令和3年度 第6学年「セクション1」講義アンケート

## Q1. 講義全体のレベルは適切でしたか(平均:3.2)



## Q2. 講義全体を平均すると、進み具合(スピード)はどうでしたか(平均:3.1)



## Q3. 講義全体の学習内容の量はどうでしたか(平均:3.3)



## Q4. 講義全体の流れはどうでしたか (平均:3.3)



## Q5. 講義の資料の内容はどうでしたか (平均:3.3)



# 令和3年度 第6学年「セクション2」講義アンケート

Q1. 講義全体のレベルは適切でしたか (平均:3.2)



Q2. 講義全体を平均すると、進み具合(スピード)はどうでしたか(平均:3.2)



Q3. 講義全体の学習内容の量はどうでしたか(平均:3.4)



Q4. 講義全体の流れはどうでしたか (平均:3.2)



## Q5. 講義の資料の内容はどうでしたか (平均:3.2)



# 令和3年度 第6学年「セクション3」講義アンケート

## Q1. 講義全体のレベルは適切でしたか (平均:3.3)



## Q2. 講義全体を平均すると、進み具合(スピード)はどうでしたか(平均:3.2)



## Q3. 講義全体の学習内容の量はどうでしたか(平均:3.5)



## Q4. 講義全体の流れはどうでしたか (平均:3.0)



## Q5. 講義の資料の内容はどうでしたか(平均:3.1)



# 令和3年度 第6学年「セクション4」講義アンケート

Q1. 講義全体のレベルは適切でしたか(平均:3.4)



Q2. 講義全体を平均すると、進み具合(スピード)はどうでしたか(平均:3.1)



Q3. 講義全体の学習内容の量はどうでしたか(平均:3.2)



Q4. 講義全体の流れはどうでしたか (平均:3.0)



## Q5. 講義の資料の内容はどうでしたか (平均:3.0)



# 令和3年度 第6学年「セクション5」講義アンケート

Q1. 講義全体のレベルは適切でしたか(平均:3.2)



Q2. 講義全体を平均すると、進み具合(スピード)はどうでしたか(平均:3.1)



Q3. 講義全体の学習内容の量はどうでしたか(平均:3.2)



Q4. 講義全体の流れはどうでしたか (平均:3.1)



## Q5. 講義の資料の内容はどうでしたか(平均:3.1)



## 令和3年度 第6学年「セクション6」講義アンケート

Q1. 講義全体のレベルは適切でしたか(平均:3.3)



Q2. 講義全体を平均すると、進み具合(スピード)はどうでしたか(平均:3.3)



Q3. 講義全体の学習内容の量はどうでしたか(平均:3.5)



Q4. 講義全体の流れはどうでしたか (平均:3.2)



## Q5. 講義の資料の内容はどうでしたか(平均:3.1)