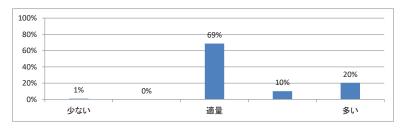

)



## Q5. 講義の資料の内容はどうでしたか (平均:3.2)



# 令和3年度 第6学年「セクション3」講義アンケート

## Q1. 講義全体のレベルは適切でしたか (平均:3.3)



## Q2. 講義全体を平均すると、進み具合(スピード)はどうでしたか(平均:3.2)



## Q3. 講義全体の学習内容の量はどうでしたか(平均:3.5)



## Q4. 講義全体の流れはどうでしたか (平均:3.0)



## Q5. 講義の資料の内容はどうでしたか(平均:3.1)



# 令和3年度 第6学年「セクション4」講義アンケート

Q1. 講義全体のレベルは適切でしたか(平均:3.4)



Q2. 講義全体を平均すると、進み具合(スピード)はどうでしたか(平均:3.1)



Q3. 講義全体の学習内容の量はどうでしたか(平均:3.2)



Q4. 講義全体の流れはどうでしたか (平均:3.0)



## Q5. 講義の資料の内容はどうでしたか (平均:3.0)



# 令和3年度 第6学年「セクション5」講義アンケート

Q1. 講義全体のレベルは適切でしたか(平均:3.2)



Q2. 講義全体を平均すると、進み具合(スピード)はどうでしたか(平均:3.1)



Q3. 講義全体の学習内容の量はどうでしたか(平均:3.2)



Q4. 講義全体の流れはどうでしたか (平均:3.1)



## Q5. 講義の資料の内容はどうでしたか(平均:3.1)



## 令和3年度 第6学年「セクション6」講義アンケート

Q1. 講義全体のレベルは適切でしたか(平均:3.3)



Q2. 講義全体を平均すると、進み具合(スピード)はどうでしたか(平均:3.3)



Q3. 講義全体の学習内容の量はどうでしたか(平均:3.5)



Q4. 講義全体の流れはどうでしたか (平均:3.2)



## Q5. 講義の資料の内容はどうでしたか(平均:3.1)