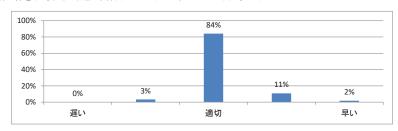

# 令和3年度 第6学年「セクション1」講義アンケート

## Q1. 講義全体のレベルは適切でしたか(平均:3.2)



## Q2. 講義全体を平均すると、進み具合(スピード)はどうでしたか(平均:3.1)



## Q3. 講義全体の学習内容の量はどうでしたか(平均:3.3)



## Q4. 講義全体の流れはどうでしたか (平均:3.3)



## Q5. 講義の資料の内容はどうでしたか (平均:3.3)



# 令和3年度 第6学年「セクション2」講義アンケート

Q1. 講義全体のレベルは適切でしたか (平均:3.2)



Q2. 講義全体を平均すると、進み具合(スピード)はどうでしたか(平均:3.2)



Q3. 講義全体の学習内容の量はどうでしたか(平均:3.4)



Q4. 講義全体の流れはどうでしたか (平均:3.2)



## Q5. 講義の資料の内容はどうでしたか (平均:3.2)



# 令和3年度 第6学年「セクション3」講義アンケート

## Q1. 講義全体のレベルは適切でしたか (平均:3.3)



## Q2. 講義全体を平均すると、進み具合(スピード)はどうでしたか(平均:3.2)



## Q3. 講義全体の学習内容の量はどうでしたか(平均:3.5)



## Q4. 講義全体の流れはどうでしたか (平均:3.0)



## Q5. 講義の資料の内容はどうでしたか(平均:3.1)



# 令和3年度 第6学年「セクション4」講義アンケート

Q1. 講義全体のレベルは適切でしたか(平均:3.4)



Q2. 講義全体を平均すると、進み具合(スピード)はどうでしたか(平均:3.1)



Q3. 講義全体の学習内容の量はどうでしたか(平均:3.2)



Q4. 講義全体の流れはどうでしたか (平均:3.0)



## Q5. 講義の資料の内容はどうでしたか (平均:3.0)



# 令和3年度 第6学年「セクション5」講義アンケート

Q1. 講義全体のレベルは適切でしたか(平均:3.2)



Q2. 講義全