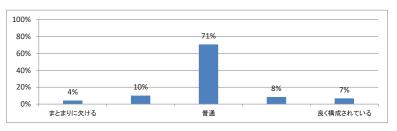

# 令和3年度 第6学年「セクション1」講義アンケート

## Q1. 講義全体のレベルは適切でしたか(平均:3.2)



## Q2. 講義全体を平均すると、進み具合(スピード)はどうでしたか(平均:3.1)



## Q3. 講義全体の学習内容の量はどうでしたか(平均:3.3)



## Q4. 講義全体の流れはどうでしたか (平均:3.3)



## Q5. 講義の資料の内容はどうでしたか (平均:3.3)



# 令和3年度 第6学年「セクション2」講義アンケート

Q1. 講義全体のレベルは適切でしたか (平均:3.2)



Q2. 講義全体を平均すると、進み具合(スピード)はどうでしたか(平均:3.2)



Q3. 講義全体の学習内容の量はどうでしたか(平均:3.4)



Q4. 講義全体の流れはどうでしたか (平均:3.2)



## Q5. 講義の資料の内容はどうでしたか (平均:3.2)



# 令和3年度 第6学年「セクション3」講義アンケート

## Q1. 講義全体のレベルは適切でしたか (平均:3.3)



## Q2. 講義全体を平均すると、進み具合(スピード)はどうでしたか(平均:3.2)



## Q3. 講義全体の学習内容の量はどうでしたか(平均:3.5)



## Q4. 講義全体の流れはどうでしたか (平均:3.0)



## Q5. 講義の資料の内容はどうでしたか(平均:3.1)



# 令和3年度 第6学年「セクション4」講義アンケート

Q1. 講義全体のレベルは適切でしたか(平均:3.4)



Q2. 講義全体を平均すると、進み具合(スピード)はどうでしたか(平均:3.1)



Q3. 講義全体の学習内容の量はどうでしたか(平均:3.2)



Q4. 講義全体の流れはどうでしたか (平均:3.0)



## Q5. 講義の資料の内容はどうでしたか (平均:3.0)



# 令和3年度 第6学年「セクション5」講義アンケート

Q1. 講義全体のレベルは適切でしたか(平均:3.2)



Q2. 講義全体を平均すると、進み具合(スピード)はどうでしたか(平均:3.1)



Q3. 講義全体の学習内容の量はどうでしたか(平均:3.2)



Q4. 講義全体の流れはどうでしたか (平均:3.1)



## Q5. 講義の資料の内容はどうでしたか(平均:3.1)



## 令和3年度 第6学年「セクション6」講義アンケート

Q1. 講義全体のレベルは適切でしたか(平均:3.3)



Q2. 講義全体を平均すると、進み具合(スピード)はどうでしたか(平均:3.3)



Q3. 講義全体の学習内容の量はどうでしたか(平均:3.5)



Q4. 講義全体の流れはどうでしたか (平均:3.2)



## Q5. 講義の資料の内容はどうでしたか(平均:3.1)