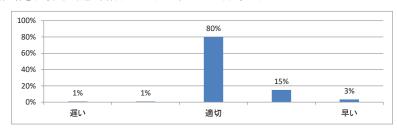

# 令和3年度 第6学年「セクション1」講義アンケート

## Q1. 講義全体のレベルは適切でしたか(平均:3.2)



## Q2. 講義全体を平均すると、進み具合(スピード)はどうでしたか(平均:3.1)



## Q3. 講義全体の学習内容の量はどうでしたか(平均:3.3)



## Q4. 講義全体の流れはどうでしたか (平均:3.3)



## Q5. 講義の資料の内容はどうでしたか (平均:3.3)



# 令和3年度 第6学年「セクション2」講義アンケート

Q1. 講義全体のレベルは適切でしたか (平均:3.2)



Q2. 講義全体を平均すると、進み具合(スピード)はどうでしたか(平均:3.2)



Q3. 講義全体の学習内容の量はどうでしたか(平均:3.4)



Q4. 講義全体の流れはどうでしたか (平均:3.2)



## Q5. 講義の資料の内容はどうでしたか (平均:3.2)



# 令和3年度 第6学年「セクション3」講義アンケート

## Q1. 講義全体のレベルは適切でしたか (平均:3.3)



## Q2. 講義全体を平均すると、進み具合(スピード)はどうでしたか(平均:3.2)



## Q3. 講義全体の学習内容の量はどうでしたか(平均:3.5)



## Q4. 講義全体の流れはどうでしたか (平均:3.0)



## Q5. 講義の資料の内容はどうでしたか(平均:3.1)



# 令和3年度 第6学年「セクション4」講義アンケート

Q1. 講義全体のレベルは適切でしたか(平均:3.4)



Q2. 講義全体を平均すると、進み具合(スピード)はどうでしたか(平均:3.1)



Q3. 講義全体の学習内容の量はどうでしたか(平均:3.2)



Q4. 講義全体の流れはどうでしたか (平均:3.0)



## Q5. 講義の資料の内容はどうでしたか (平均:3.0)



# 令和3年度 第6学年「セクション5」講義アンケート

Q1. 講義全体のレベルは適切でしたか(平均:3.2)



Q2. 講義全体を平均すると、進み具合(スピード)はどうでしたか(平均:3.1)



Q3. 講義全体の学習内容の量はどうでしたか(平均:3.2)



Q4. 講義全体の流れはどうでしたか (平均:3.1)



## Q5. 講義の資料の内容はどうでしたか(平均:3.1)



## 令和3年度 第6学年「セクション6」講義アンケート

Q1. 講義全体のレベルは適切でしたか(平均:3.3)



Q2. 講義全体を平均すると