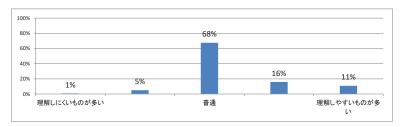

# 令和3年度 第6学年「セクション1」講義アンケート

## Q1. 講義全体のレベルは適切でしたか(平均:3.2)



## Q2. 講義全体を平均すると、進み具合(スピード)はどうでしたか(平均:3.1)



## Q3. 講義全体の学習内容の量はどうでしたか(平均:3.3)



## Q4. 講義全体の流れはどうでしたか (平均:3.3)



## Q5. 講義の資料の内容はどうでしたか (平均:3.3)



# 令和3年度 第6学年「セクション2」講義アンケート

Q1. 講義全体のレベルは適切でしたか (平均:3.2)



Q2. 講義全体を平均すると、進み具合(スピード)はどうでしたか(平均:3.2)



Q3. 講義全体の学習内容の量はどうでしたか(平均:3.4)



Q4. 講義全体の流れはどうでしたか (平均:3.2)



## Q5. 講義の資料の内容はどうでしたか (平均:3.2)



# 令和3年度 第6学年「セクション3」講義アンケート

## Q1. 講義全体のレベルは適切でしたか (平均:3.3)



## Q2. 講義全体を平均すると、進み具合(スピード)はどうでしたか(平均:3.2)



## Q3. 講義全体の学習内容の量はどうでしたか(平均:3.5)



## Q4. 講義全体の流れはどうでしたか (平均:3.0)



## Q5. 講義の資料の内容はどうでしたか(平均:3.1)



# 令和3年度 第6学年「セクション4」講義アンケート

Q1. 講義全体のレベルは適切でしたか(平均:3.4)



Q2. 講義全体を平均すると、進み具合(スピード)はどうでしたか(平均:3.1)



Q3. 講義全体の学習内容の量はどうでしたか(平均:3.2)



Q4. 講義全体の流れはどうでしたか (平均:3.0)



## Q5. 講義の資料の内容はどうでしたか (平均:3.0)



# 令和3年度 第6学年「セクション5」講義アンケート

Q1. 講義全体のレベルは適切でしたか(平均:3.2)



Q2. 講義全体を平均すると、進み具合(スピード)はどうでしたか(平均:3.1)



Q3. 講義全体の学習内容の量はどうでしたか(平均:3.2)



Q4. 講義全体の流れはどうでしたか (平均:3.1)



## Q