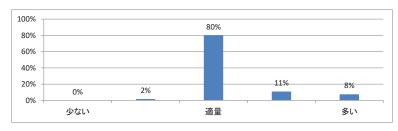

## Q5. 講義の資料の内容はどうでしたか (平均:3.3)



# 令和3年度 第6学年「セクション2」講義アンケート

Q1. 講義全体のレベルは適切でしたか (平均:3.2)



Q2. 講義全体を平均すると、進み具合(スピード)はどうでしたか(平均:3.2)



Q3. 講義全体の学習内容の量はどうでしたか(平均:3.4)



Q4. 講義全体の流れはどうでしたか (平均:3.2)



## Q5. 講義の資料の内容はどうでしたか (平均:3.2)



# 令和3年度 第6学年「セクション3」講義アンケート

## Q1. 講義全体のレベルは適切でしたか (平均:3.3)



## Q2. 講義全体を平均すると、進み具合(スピード)はどうでしたか(平均:3.2)



## Q3. 講義全体の学習内容の量はどうでしたか(平均:3.5)



## Q4. 講義全体の流れはどうでしたか (平均:3.0)



## Q5. 講義の資料の内容はどうでしたか(平均:3.1)



# 令和3年度 第6学年「セクション4」講義アンケート

Q1. 講義全体のレベルは適切でしたか(平均:3.4)



Q2. 講義全体を平均すると、進み具合(スピード)はどうでしたか(平均:3.1)



Q3. 講義全体の学習内容の量はどうでしたか(平均:3.2)



Q4. 講義全体の流れはどうでしたか (平均:3.0)



## Q5. 講義の資料の内容はどうでしたか (平均:3.0)



# 令和3年度 第6学年「セクション5」講義アンケート

Q1. 講義全体のレベルは適切でしたか(平均:3.2)



Q2. 講義全体を平均すると、進み具合(スピード)はどうでしたか(平均:3.1)



Q3. 講義全体の学習内容の量はどうでしたか(平均:3.2)



Q4. 講義全体の流れはどうでしたか (平均:3.1)



## Q5. 講義の資料の内容はどうでしたか(平均:3.1)



## 令和3年度 第6学年「セクション6」講義アンケート

Q1. 講義全体のレベルは適切でしたか(平均:3.3)



Q2. 講義全体を平均すると、進み具合(スピード)はどうでしたか(平均:3.3)



Q3. 講義全体の学習内容の量はどうでしたか(平均:3.5)



Q4. 講義全体の流れはどうでしたか (平均:3.2)



## Q5. 講義の資料の内容はどうでしたか(平均:3.1)