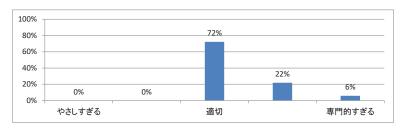

# 令和3年度 第6学年「セクション1」講義アンケート

## Q1. 講義全体のレベルは適切でしたか(平均:3.2)



## Q2. 講義全体を平均すると、進み具合(スピード)はどうでしたか(平均:3.1)



## Q3. 講義全体の学習内容の量はどうでしたか(平均:3.3)



## Q4. 講義全体の流れはどうでしたか (平均:3.3)



## Q5. 講義の資料の内容はどうでしたか (平均:3.3)



# 令和3年度 第6学年「セクション2」講義アンケート

Q1. 講義全体のレベルは適切でしたか (平均:3.2)



Q2. 講義全体を平均すると、進み具合(スピード)はどうでしたか(平均:3.2)



Q3. 講義全体の学習内容の量はどうでしたか(平均:3.4)



Q4. 講義全体の流れはどうでしたか (平均:3.2)



## Q5. 講義の資料の内容はどうでしたか (平均:3.2)



# 令和3年度 第6学年「セクション3」講義アンケート

## Q1. 講義全体のレベルは適切でしたか (平均:3.3)



## Q2. 講義全体を平均すると、進み具合(スピード)はどうでしたか(平均:3.2)



## Q3. 講義全体の学習内容の量はどうでしたか(平均:3.5)



## Q4. 講義全体の流れはどうでしたか (平均:3.0)



## Q5. 講義の資料の内容はどうでしたか(平均:3.1)



# 令和3年度 第6学年「セクション4」講義アンケート

Q1. 講義全体のレベルは適切でしたか(平均:3.4)



Q2. 講義全体を平均すると、進み具合(スピード)はどうでしたか(平均:3.1)



Q3. 講義全体の学習内容の量はどうでしたか(平均:3.2)



Q4. 講義全体の流れはどうでしたか (平均:3.0)



## Q5. 講義の資料の内容はどうでしたか (平均:3.0)



# 令和3年度 第6学年「セクション5」講義アンケート

Q1. 講義全体のレベルは適切でしたか(平均:3.2)



Q2. 講義全体を平均すると、進み具合(スピード)はどうでしたか(平均:3.1)



Q3. 講義全体の学習内容の量はどうでしたか(平均:3.2)



Q4. 講義全体の流れはどうでしたか (平均:3.1)



## Q5. 講義の資料の内容はどうでしたか(平均:3.1)



## 令和3年度 第6学年「セクション6」講義アンケート

Q1. 講義全体のレベルは適切でしたか(平均:3.3)



Q2. 講義全体を平均すると、進み具合(スピード)はどうでしたか(平均:3.3)



Q3. 講義全体の学習内容の量はどうでしたか(平均:3.5)



Q4. 講義全体の流れはどうでしたか (平均:3.2)



## Q5. 講義の資料の内容はどうでしたか(平均:3.1)