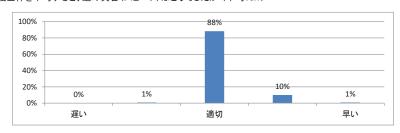

## Q4. 講義全体の流れはどうでしたか (平均:3.3)



## Q5. 講義の資料の内容はどうでしたか (平均:3.3)



# 令和3年度 第6学年「セクション2」講義アンケート

Q1. 講義全体のレベルは適切でしたか (平均:3.2)



Q2. 講義全体を平均すると、進み具合(スピード)はどうでしたか(平均:3.2)



Q3. 講義全体の学習内容の量はどうでしたか(平均:3.4)



Q4. 講義全体の流れはどうでしたか (平均:3.2)



## Q5. 講義の資料の内容はどうでしたか (平均:3.2)



# 令和3年度 第6学年「セクション3」講義アンケート

## Q1. 講義全体のレベルは適切でしたか (平均:3.3)



## Q2. 講義全体を平均すると、進み具合(スピード)はどうでしたか(平均:3.2)



## Q3. 講義全体の学習内容の量はどうでしたか(平均:3.5)



## Q4. 講義全体の流れはどうでしたか (平均:3.0)



## Q5. 講義の資料の内容はどうでしたか(平均:3.1)



# 令和3年度 第6学年「セクション4」講義アンケート

Q1. 講義全体のレベルは適切でしたか(平均:3.4)



Q2. 講義全体を平均すると、進み具合(スピード)はどうでしたか(平均:3.1)



Q3. 講義全体の学習内容の量はどうでしたか(平均:3.2)



Q4. 講義全体の流れはどうでしたか (平均:3.0)



## Q5. 講義の資料の内容はどうでしたか (平均:3.0)



# 令和3年度 第6学年「セクション5」講義アンケート

Q1. 講義全体のレベルは適切でしたか(平均:3.2)



Q2. 講義全体を平均すると、進み具合(スピード)はどうでしたか(平均:3.1)



Q3. 講義全体の学習内容の量はどうでしたか(平均:3.2)



Q4. 講義全体の流れはどうでしたか (平均:3.1)



## Q5. 講義の資料の内容はどうでしたか(平均:3.1)



## 令和3年度 第6学年「セクション6」講義アンケート

Q1. 講義全体のレベルは適切でしたか(平均:3.3)



Q2. 講義全体を平均すると、進み具合(スピード)はどうでしたか(平均:3.3)



Q3. 講義全体の学習内容の量はどうでしたか(平均:3.5)



Q4. 講義全体の流れはどうでしたか (平均:3.2)



## Q5. 講義の資料の内容はどうでしたか(平均:3.1)