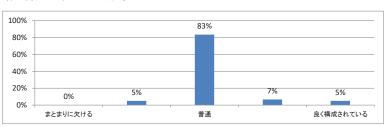

3.3)



# 令和3年度 第6学年「セクション2」講義アンケート

Q1. 講義全体のレベルは適切でしたか (平均:3.2)



Q2. 講義全体を平均すると、進み具合(スピード)はどうでしたか(平均:3.2)



Q3. 講義全体の学習内容の量はどうでしたか(平均:3.4)



Q4. 講義全体の流れはどうでしたか (平均:3.2)



## Q5. 講義の資料の内容はどうでしたか (平均:3.2)



# 令和3年度 第6学年「セクション3」講義アンケート

## Q1. 講義全体のレベルは適切でしたか (平均:3.3)



## Q2. 講義全体を平均すると、進み具合(スピード)はどうでしたか(平均:3.2)



## Q3. 講義全体の学習内容の量はどうでしたか(平均:3.5)



## Q4. 講義全体の流れはどうでしたか (平均:3.0)



## Q5. 講義の資料の内容はどうでしたか(平均:3.1)



# 令和3年度 第6学年「セクション4」講義アンケート

Q1. 講義全体のレベルは適切でしたか(平均:3.4)



Q2. 講義全体を平均すると、進み具合(スピード)はどうでしたか(平均:3.1)



Q3. 講義全体の学習内容の量はどうでしたか(平均:3.2)



Q4. 講義全体の流れはどうでしたか (平均:3.0)



## Q5. 講義の資料の内容はどうでしたか (平均:3.0)



# 令和3年度 第6学年「セクション5」講義アンケート

Q1. 講義全体のレベルは適切でしたか(平均:3.2)



Q2. 講義全体を平均すると、進み具合(スピード)はどうでしたか(平均:3.1)



Q3. 講義全体の学習内容の量はどうでしたか(平均:3.2)



Q4. 講義全体の流れはどうでしたか (平均:3.1)



## Q5. 講義の資料の内容はどうでしたか(平均:3.1)



## 令和3年度 第6学年「セクション6」講義アンケート

Q1. 講義全体のレベルは適切でしたか(平均:3.3)



Q2. 講義全体を平均すると、進み具合(スピード)はどうでしたか(平均:3.3)



Q3. 講義全体の学習内容の量はどうでしたか(平均:3.5)



Q4. 講義全体の流れはどうでしたか (平均:3.2)



## Q5. 講義の資料の内容はどうでしたか(平均:3.1)