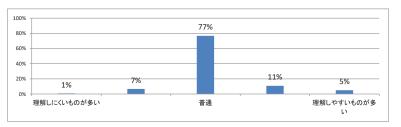

ト

Q1. 講義全体のレベルは適切でしたか (平均:3.2)



Q2. 講義全体を平均すると、進み具合(スピード)はどうでしたか(平均:3.2)



Q3. 講義全体の学習内容の量はどうでしたか(平均:3.4)



Q4. 講義全体の流れはどうでしたか (平均:3.2)



## Q5. 講義の資料の内容はどうでしたか (平均:3.2)



# 令和3年度 第6学年「セクション3」講義アンケート

## Q1. 講義全体のレベルは適切でしたか (平均:3.3)



## Q2. 講義全体を平均すると、進み具合(スピード)はどうでしたか(平均:3.2)



## Q3. 講義全体の学習内容の量はどうでしたか(平均:3.5)



## Q4. 講義全体の流れはどうでしたか (平均:3.0)



## Q5. 講義の資料の内容はどうでしたか(平均:3.1)



# 令和3年度 第6学年「セクション4」講義アンケート

Q1. 講義全体のレベルは適切でしたか(平均:3.4)



Q2. 講義全体を平均すると、進み具合(スピード)はどうでしたか(平均:3.1)



Q3. 講義全体の学習内容の量はどうでしたか(平均:3.2)



Q4. 講義全体の流れはどうでしたか (平均:3.0)



## Q5. 講義の資料の内容はどうでしたか (平均:3.0)



# 令和3年度 第6学年「セクション5」講義アンケート

Q1. 講義全体のレベルは適切でしたか(平均:3.2)



Q2. 講義全体を平均すると、進み具合(スピード)はどうでしたか(平均:3.1)



Q3. 講義全体の学習内容の量はどうでしたか(平均:3.2)



Q4. 講義全体の流れはどうでしたか (平均:3.1)



## Q5. 講義の資料の内容はどうでしたか(平均:3.1)



## 令和3年度 第6学年「セクション6」講義アンケート

Q1. 講義全体のレベルは適切でしたか(平均:3.3)



Q2. 講義全体を平均すると、進み具合(スピード)はどうでしたか(平均:3.3)



Q3. 講義全体の学習内容の量はどうでしたか(平均:3.5)



Q4. 講義全体の流れはどうでしたか (平均:3.2)



## Q5. 講義の資料の内容はどうでしたか(平均:3.1)