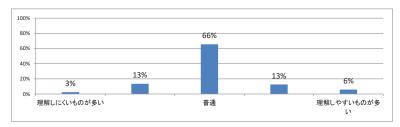

# 令和3年度 第6学年「セクション1」講義アンケート

## Q1. 講義全体のレベルは適切でしたか(平均:3.2)



## Q2. 講義全体を平均すると、進み具合(スピード)はどうでしたか(平均:3.1)



## Q3. 講義全体の学習内容の量はどうでしたか(平均:3.3)



## Q4. 講義全体の流れはどうでしたか (平均:3.3)



## Q5. 講義の資料の内容はどうでしたか (平均:3.3)



# 令和3年度 第6学年「セクション2」講義アンケート

Q1. 講義全体のレベルは適切でしたか (平均:3.2)



Q2. 講義全体を平均すると、進み具合(スピード)はどうでしたか(平均:3.2)



Q3. 講義全体の学習内容の量はどうでしたか(平均:3.4)



Q4. 講義全体の流れはどうでしたか (平均:3.2)



## Q5. 講義の資料の内容はどうでしたか (平均:3.2)



# 令和3年度 第6学年「セクション3」講義アンケート

## Q1. 講義全体のレベルは適切でしたか (平均:3.3)



## Q2. 講義全体を平均すると、進み具合(スピード)はどうでしたか(平均:3.2)



## Q3. 講義全体の学習内容の量はどうでしたか(平均:3.5)



## Q4. 講義全体の流れはどうでしたか (平均:3.0)



## Q5. 講義の資料の内容はどうでしたか(平均:3.1)



# 令和3年度 第6学年「セクション4」講義アンケート

Q1. 講義全体のレベルは適切でしたか(平均:3.4)



Q2. 講義全体を平均すると、進み具合(スピード)はどうでしたか(平均:3.1)



Q3. 講義全体の学習内容の量はどうでしたか(平均:3.2)



Q4. 講義全体の流れはどうでしたか (平均:3.0)



## Q5. 講義の資料の内容はどうでしたか (平均:3.0)



# 令和3年度 第6学年「セクション5」講義アンケート

Q1. 講義全体のレベルは適切でしたか(平均:3.2)



Q2. 講義全体を平均すると、進み具合(スピード)はどうでしたか(平均:3.1)



Q3. 講義全体の学習内容の量はどうでしたか(平均:3.2)



Q4. 講義全体の流れはどうでしたか (平均:3.1)



## Q5. 講義の資料の内容はどうでしたか(平均:3.1)



## 令和3年度 第6学年「セクション6」講義アンケート

Q1. 講義全体のレベルは適切でしたか(平均:3.3)



Q2. 講義全体を平均すると、進み具合(スピード)はどうでしたか(平均:3.3)



Q3. 講義全体の学習内容の量はどうでしたか(平均:3.5)



Q4. 講義全体の流れはどうでしたか (平均:3.2)



## Q5. 講義の資料の内容はどうでしたか(平均:3.1)