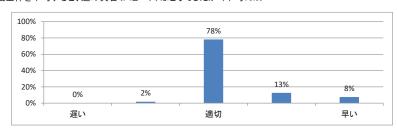

3.4)



Q4. 講義全体の流れはどうでしたか (平均:3.2)



## Q5. 講義の資料の内容はどうでしたか (平均:3.2)



# 令和3年度 第6学年「セクション3」講義アンケート

## Q1. 講義全体のレベルは適切でしたか (平均:3.3)



## Q2. 講義全体を平均すると、進み具合(スピード)はどうでしたか(平均:3.2)



## Q3. 講義全体の学習内容の量はどうでしたか(平均:3.5)



## Q4. 講義全体の流れはどうでしたか (平均:3.0)



## Q5. 講義の資料の内容はどうでしたか(平均:3.1)



# 令和3年度 第6学年「セクション4」講義アンケート

Q1. 講義全体のレベルは適切でしたか(平均:3.4)



Q2. 講義全体を平均すると、進み具合(スピード)はどうでしたか(平均:3.1)



Q3. 講義全体の学習内容の量はどうでしたか(平均:3.2)



Q4. 講義全体の流れはどうでしたか (平均:3.0)



## Q5. 講義の資料の内容はどうでしたか (平均:3.0)



# 令和3年度 第6学年「セクション5」講義アンケート

Q1. 講義全体のレベルは適切でしたか(平均:3.2)



Q2. 講義全体を平均すると、進み具合(スピード)はどうでしたか(平均:3.1)



Q3. 講義全体の学習内容の量はどうでしたか(平均:3.2)



Q4. 講義全体の流れはどうでしたか (平均:3.1)



## Q5. 講義の資料の内容はどうでしたか(平均:3.1)



## 令和3年度 第6学年「セクション6」講義アンケート

Q1. 講義全体のレベルは適切でしたか(平均:3.3)



Q2. 講義全体を平均すると、進み具合(スピード)はどうでしたか(平均:3.3)



Q3. 講義全体の学習内容の量はどうでしたか(平均:3.5)



Q4. 講義全体の流れはどうでしたか (平均:3.2)



## Q5. 講義の資料の内容はどうでしたか(平均:3.1)