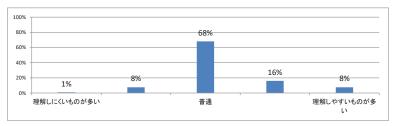

# 令和3年度 第6学年「セクション1」講義アンケート

## Q1. 講義全体のレベルは適切でしたか(平均:3.2)



## Q2. 講義全体を平均すると、進み具合(スピード)はどうでしたか(平均:3.1)



## Q3. 講義全体の学習内容の量はどうでしたか(平均:3.3)



## Q4. 講義全体の流れはどうでしたか (平均:3.3)



## Q5. 講義の資料の内容はどうでしたか (平均:3.3)



# 令和3年度 第6学年「セクション2」講義アンケート

Q1. 講義全体のレベルは適切でしたか (平均:3.2)



Q2. 講義全体を平均すると、進み具合(スピード)はどうでしたか(平均:3.2)



Q3. 講義全体の学習内容の量はどうでしたか(平均:3.4)



Q4. 講義全体の流れはどうでしたか (平均:3.2)



## Q5. 講義の資料の内容はどうでしたか (平均:3.2)



# 令和3年度 第6学年「セクション3」講義アンケート

## Q1. 講義全体のレベルは適切でしたか (平均:3.3)



## Q2. 講義全体を平均すると、進み具合(スピード)はどうでしたか(平均:3.2)



## Q3. 講義全体の学習内容の量はどうでしたか(平均:3.5)



## Q4. 講義全体の流れはどうでしたか (平均:3.0)



## Q5. 講義の資料の内容はどうでしたか(平均:3.1)



# 令和3年度 第6学年「セクション4」講義アンケート

Q1. 講義全体のレベルは適切でしたか(平均:3.4)



Q2. 講義全体を平均すると、進み具合(スピード)はどうでしたか(平均:3.1)



Q3. 講義全体の学習内容の量はどうでしたか(平均:3.2)



Q4. 講義全体の流れはどうでしたか (平均:3.0)



## Q5. 講義の資料の内容はどうでしたか (平均:3.0)



# 令和3年度 第6学年「セクション5」講義アンケート

Q1. 講義全体のレベルは適切でしたか(平均:3.2)



Q2. 講義全体を平均すると、進み具合(スピード)はどうでしたか(平均:3.1)



Q3. 講義全体の学習内容の量はどうでしたか(平均:3.2)



Q4. 講義全体の流れはどうでしたか (平均:3.1)



## Q5. 講義の資料の内容はどうでしたか(平均:3.1)



## 令和3年度 第6学年「セクション6」講義アンケート

Q1. 講義全体のレベルは適切でしたか(平均:3.3)



Q2. 講義全体を平均すると、進み具合(スピード)はどうでしたか(平均:3.3)



Q3. 講義全体の学習内容の量はどうでしたか(平均:3.5)



Q4. 講義全体の流れはどうでしたか (平均:3.2)



## Q5