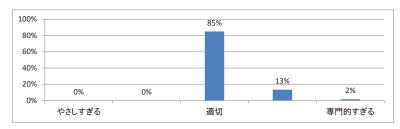

# 令和3年度 第6学年「セクション1」講義アンケート

## Q1. 講義全体のレベルは適切でしたか(平均:3.2)



## Q2. 講義全体を平均すると、進み具合(スピード)はどうでしたか(平均:3.1)



## Q3. 講義全体の学習内容の量はどうでしたか(平均:3.3)



## Q4. 講義全体の流れはどうでしたか (平均:3.3)



## Q5. 講義の資料の内容はどうでしたか (平均:3.3)



# 令和3年度 第6学年「セクション2」講義アンケート

Q1. 講義全体のレベルは適切でしたか (平均:3.2)



Q2. 講義全体を平均すると、進み具合(スピード)はどうでしたか(平均:3.2)



Q3. 講義全体の学習内容の量はどうでしたか(平均:3.4)



Q4. 講義全体の流れはどうでしたか (平均:3.2)



## Q5. 講義の資料の内容はどうでしたか (平均:3.2)



# 令和3年度 第6学年「セクション3」講義アンケート

## Q1. 講義全体のレベルは適切でしたか (平均:3.3)



## Q2. 講義全体を平均すると、進み具合(スピード)はどうでしたか(平均:3.2)



## Q3. 講義全体の学習内容の量はどうでしたか(平均:3.5)



## Q4. 講義全体の流れはどうでしたか (平均:3.0)



## Q5. 講義の資料の内容はどうでしたか(平均:3.1)



# 令和3年度 第6学年「セクション4」講義アンケート

Q1. 講義全体のレベルは適切でしたか(平均:3.4)



Q2. 講義全体を平均すると、進み具合(スピード)はどうでしたか(平均:3.1)



Q3. 講義全体の学習内容の量はどうでしたか(平均:3.2)



Q4. 講義全体の流れはどうでしたか (平均:3.0)



## Q5. 講義の資料の内容はどうでしたか (平均:3.0)



# 令和3年度 第6学年「セクション5」