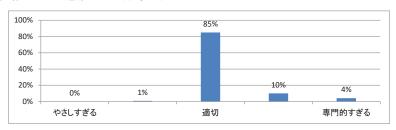

平均:3.1)



## Q3. 講義全体の学習内容の量はどうでしたか(平均:3.3)



## Q4. 講義全体の流れはどうでしたか (平均:3.3)



## Q5. 講義の資料の内容はどうでしたか (平均:3.3)



# 令和3年度 第6学年「セクション2」講義アンケート

Q1. 講義全体のレベルは適切でしたか (平均:3.2)



Q2. 講義全体を平均すると、進み具合(スピード)はどうでしたか(平均:3.2)



Q3. 講義全体の学習内容の量はどうでしたか(平均:3.4)



Q4. 講義全体の流れはどうでしたか (平均:3.2)



## Q5. 講義の資料の内容はどうでしたか (平均:3.2)



# 令和3年度 第6学年「セクション3」講義アンケート

## Q1. 講義全体のレベルは適切でしたか (平均:3.3)



## Q2. 講義全体を平均すると、進み具合(スピード)はどうでしたか(平均:3.2)



## Q3. 講義全体の学習内容の量はどうでしたか(平均:3.5)



## Q4. 講義全体の流れはどうでしたか (平均:3.0)



## Q5. 講義の資料の内容はどうでしたか(平均:3.1)



# 令和3年度 第6学年「セクション4」講義アンケート

Q1. 講義全体のレベルは適切でしたか(平均:3.4)



Q2. 講義全体を平均すると、進み具合(スピード)はどうでしたか(平均:3.1)



Q3. 講義全体の学習内容の量はどうでしたか(平均:3.2)



Q4. 講義全体の流れはどうでしたか (平均:3.0)



## Q5. 講義の資料の内容はどうでしたか (平均:3.0)



# 令和3年度 第6学年「セクション5」講義アンケート

Q1. 講義全体のレベルは適切でしたか(平均:3.2)



Q2. 講義全体を平均すると、進み具合(スピード)はどうでしたか(平均:3.1)



Q3. 講義全体の学習内容の量はどうでしたか(平均:3.2)



Q4. 講義全体の流れはどうでしたか (平均:3.1)



## Q5. 講義の資料の内容はどうでしたか(平均:3.1)



## 令和3年度 第6学年「セクション6」講義アンケート

Q1. 講義全体のレベルは適切でしたか(平均:3.3)



Q2. 講義全体を平均すると、進み具合(スピード)はどうでしたか(平均:3.3)



Q3. 講義全体の学習内容の量はどうでしたか(平均:3.5)



Q4. 講義全体の流れはどうでしたか (平均:3.2)



## Q5. 講義の資料の内容はどうでしたか(平均:3.1)