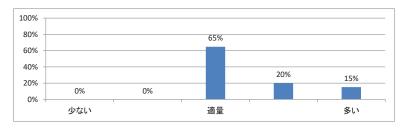

# 令和3年度 第6学年「セクション1」講義アンケート

## Q1. 講義全体のレベルは適切でしたか(平均:3.2)



## Q2. 講義全体を平均すると、進み具合(スピード)はどうでしたか(平均:3.1)



## Q3. 講義全体の学習内容の量はどうでしたか(平均:3.3)



## Q4. 講義全体の流れはどうでしたか (平均:3.3)



## Q5. 講義の資料の内容はどうでしたか (平均:3.3)



# 令和3年度 第6学年「セクション2」講義アンケート

Q1. 講義全体のレベルは適切でしたか (平均:3.2)



Q2. 講義全体を平均すると、進み具合(スピード)はどうでしたか(平均:3.2)



Q3. 講義全体の学習内容の量はどうでしたか(平均:3.4)



Q4. 講義全体の流れはどうでしたか (平均:3.2)



## Q5. 講義の資料の内容はどうでしたか (平均:3.2)



# 令和3年度 第6学年「セクション3」講義アンケート

## Q1. 講義全体のレベルは適切でしたか (平均:3.3)



## Q2. 講義全体を平均すると、進み具合(スピード)はどうでしたか(平均:3.2)



## Q3. 講義全体の学習内容の量はどうでしたか(平均:3.5)



## Q4. 講義全体の流れはどうでしたか (平均:3.0)



## Q5. 講義の資料の内容はどうでしたか(平均:3.1)



# 令和3年度 第6学年「セクション4」講義アンケート

Q1. 講義全体のレベルは適切でしたか(平均:3.4)



Q2. 講義全体を平均すると、進み具合(スピード)はどうでしたか(平均:3.1)



Q3. 講義全体の学習内容の量はどうでしたか(平均:3.2)



Q4. 講義全体の流れはどうでしたか (平均:3.0)



## Q5. 講義の資料の内容はどうでしたか (平均:3.0)



# 令和3年度 第6学年「セクション5」講義アンケート

Q1. 講義全体のレベルは適切でしたか(平均:3.2)



Q2. 講義全体を平均すると、進み具合(スピード)はどうでしたか(平均:3.1)



Q3. 講義全体の学習内容の量はどうでしたか(平均:3.2)



Q4. 講義全体の流れはどうでしたか (平均:3.1)



## Q5. 講義の資料の内容はどうでしたか(平均:3.1)



## 令和3年度 第6学年「セクション6」講義アンケート

Q1. 講義全体のレベルは適切でしたか(平均:3.3)



Q2. 講義全体を平均すると、進み具合(スピード)はどうでしたか(平均:3.3)



Q3. 講義全体の学習内容の量はどうでしたか(平均:3.5)



Q4. 講義全体の流れはどうでしたか (平均:3.2)



## Q5. 講義の資料の内容はどうでしたか(平均:3.1)