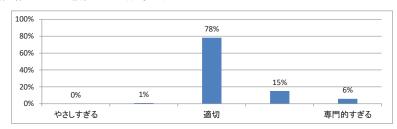

どうでしたか(平均:3.2)



Q3. 講義全体の学習内容の量はどうでしたか(平均:3.4)



Q4. 講義全体の流れはどうでしたか (平均:3.2)



## Q5. 講義の資料の内容はどうでしたか (平均:3.2)



# 令和3年度 第6学年「セクション3」講義アンケート

## Q1. 講義全体のレベルは適切でしたか (平均:3.3)



## Q2. 講義全体を平均すると、進み具合(スピード)はどうでしたか(平均:3.2)



## Q3. 講義全体の学習内容の量はどうでしたか(平均:3.5)



## Q4. 講義全体の流れはどうでしたか (平均:3.0)



## Q5. 講義の資料の内容はどうでしたか(平均:3.1)



# 令和3年度 第6学年「セクション4」講義アンケート

Q1. 講義全体のレベルは適切でしたか(平均:3.4)



Q2. 講義全体を平均すると、進み具合(スピード)はどうでしたか(平均:3.1)



Q3. 講義全体の学習内容の量はどうでしたか(平均:3.2)



Q4. 講義全体の流れはどうでしたか (平均:3.0)



## Q5. 講義の資料の内容はどうでしたか (平均:3.0)



# 令和3年度 第6学年「セクション5」講義アンケート

Q1. 講義全体のレベルは適切でしたか(平均:3.2)



Q2. 講義全体を平均すると、進み具合(スピード)はどうでしたか(平均:3.1)



Q3. 講義全体の学習内容の量はどうでしたか(平均:3.2)



Q4. 講義全体の流れはどうでしたか (平均:3.1)



## Q5. 講義の資料の内容はどうでしたか(平均:3.1)



## 令和3年度 第6学年「セクション6」講義アンケート

Q1. 講義全体のレベルは適切でしたか(平均:3.3)



Q2. 講義全体を平均すると、進み具合(スピード)はどうでしたか(平均:3.3)



Q3. 講義全体の学習内容の量はどうでしたか(平均:3.5)



Q4. 講義全体の流れはどうでしたか (平均:3.2)



## Q5. 講義の資料の内容はどうでしたか(平均:3.1)