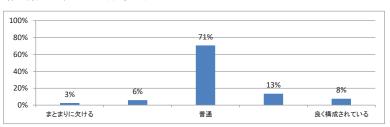

:3.2)



# 令和3年度 第6学年「セクション3」講義アンケート

## Q1. 講義全体のレベルは適切でしたか (平均:3.3)



## Q2. 講義全体を平均すると、進み具合(スピード)はどうでしたか(平均:3.2)



## Q3. 講義全体の学習内容の量はどうでしたか(平均:3.5)



## Q4. 講義全体の流れはどうでしたか (平均:3.0)



## Q5. 講義の資料の内容はどうでしたか(平均:3.1)



# 令和3年度 第6学年「セクション4」講義アンケート

Q1. 講義全体のレベルは適切でしたか(平均:3.4)



Q2. 講義全体を平均すると、進み具合(スピード)はどうでしたか(平均:3.1)



Q3. 講義全体の学習内容の量はどうでしたか(平均:3.2)



Q4. 講義全体の流れはどうでしたか (平均:3.0)



## Q5. 講義の資料の内容はどうでしたか (平均:3.0)



# 令和3年度 第6学年「セクション5」講義アンケート

Q1. 講義全体のレベルは適切でしたか(平均:3.2)



Q2. 講義全体を平均すると、進み具合(スピード)はどうでしたか(平均:3.1)



Q3. 講義全体の学習内容の量はどうでしたか(平均:3.2)



Q4. 講義全体の流れはどうでしたか (平均:3.1)



## Q5. 講義の資料の内容はどうでしたか(平均:3.1)



## 令和3年度 第6学年「セクション6」講義アンケート

Q1. 講義全体のレベルは適切でしたか(平均:3.3)



Q2. 講義全体を平均すると、進み具合(スピード)はどうでしたか(平均:3.3)



Q3. 講義全体の学習内容の量はどうでしたか(平均:3.5)



Q4. 講義全体の流れはどうでしたか (平均:3.2)



## Q5. 講義の資料の内容はどうでしたか(平均:3.1)