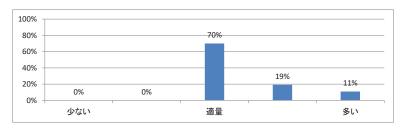

# 令和3年度 第6学年「セクション1」講義アンケート

## Q1. 講義全体のレベルは適切でしたか(平均:3.2)



## Q2. 講義全体を平均すると、進み具合(スピード)はどうでしたか(平均:3.1)



## Q3. 講義全体の学習内容の量はどうでしたか(平均:3.3)



## Q4. 講義全体の流れはどうでしたか (平均:3.3)



## Q5. 講義の資料の内容はどうでしたか (平均:3.3)



# 令和3年度 第6学年「セクション2」講義アンケート

Q1. 講義全体のレベルは適切でしたか (平均:3.2)



Q2. 講義全体を平均すると、進み具合(スピード)はどうでしたか(平均:3.2)



Q3. 講義全体の学習内容の量はどうでしたか(平均:3.4)



Q4. 講義全体の流れはどうでしたか (平均:3.2)



## Q5. 講義の資料の内容はどうでしたか (平均:3.2)



# 令和3年度 第6学年「セクション3」講義アンケート

## Q1. 講義全体のレベルは適切でしたか (平均:3.3)



## Q2. 講義全体を平均すると、進み具合(スピード)はどうでしたか(平均:3.2)



## Q3. 講義全体の学習内容の量はどうでしたか(平均:3.5)



## Q4. 講義全体の流れはどうでしたか (平均:3.0)



## Q5. 講義の資料の内容はどうでしたか(平均:3.1)



# 令和3年度 第6学年「セクション4」講義アンケート

Q1. 講義全体のレベルは適切でしたか(平均:3.4)



Q2. 講義全体を平均すると、進み具合(スピード)はどうでしたか(平均:3.1)



Q3. 講義全体の学習内容の量はどうでしたか(平均:3.2)



Q4. 講義全体の流れはどうでしたか (平均:3.0)



## Q5. 講義の資料の内容はどうでしたか (平均:3.0)



# 令和3年度 第6学年「セクション5」講義アンケート

Q1. 講義全体のレベルは適切でしたか(平均:3.2)



Q2. 講義全体を平均すると、進み具合(スピード)はどうでしたか(平均:3.1)



Q3. 講義全体の学習内容の量はどうでしたか(平均:3.2)



Q4. 講義全体の流れはどうでしたか (平均:3.1)



## Q5. 講義の資料の内容はどうでしたか(平均:3.1)



## 令和3年度 第6学年「セクション6」講義アンケート

Q1. 講義全体のレベルは適切でしたか(平均:3.3)



Q2. 講義全体を平均すると、進み具合(スピード)はどうでしたか(平均:3.3)



Q3.