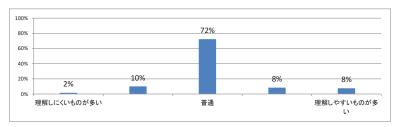

ート

## Q1. 講義全体のレベルは適切でしたか (平均:3.3)



## Q2. 講義全体を平均すると、進み具合(スピード)はどうでしたか(平均:3.2)



## Q3. 講義全体の学習内容の量はどうでしたか(平均:3.5)



## Q4. 講義全体の流れはどうでしたか (平均:3.0)



## Q5. 講義の資料の内容はどうでしたか(平均:3.1)



# 令和3年度 第6学年「セクション4」講義アンケート

Q1. 講義全体のレベルは適切でしたか(平均:3.4)



Q2. 講義全体を平均すると、進み具合(スピード)はどうでしたか(平均:3.1)



Q3. 講義全体の学習内容の量はどうでしたか(平均:3.2)



Q4. 講義全体の流れはどうでしたか (平均:3.0)



## Q5. 講義の資料の内容はどうでしたか (平均:3.0)



# 令和3年度 第6学年「セクション5」講義アンケート

Q1. 講義全体のレベルは適切でしたか(平均:3.2)



Q2. 講義全体を平均すると、進み具合(スピード)はどうでしたか(平均:3.1)



Q3. 講義全体の学習内容の量はどうでしたか(平均:3.2)



Q4. 講義全体の流れはどうでしたか (平均:3.1)



## Q5. 講義の資料の内容はどうでしたか(平均:3.1)



## 令和3年度 第6学年「セクション6」講義アンケート

Q1. 講義全体のレベルは適切でしたか(平均:3.3)



Q2. 講義全体を平均すると、進み具合(スピード)はどうでしたか(平均:3.3)



Q3. 講義全体の学習内容の量はどうでしたか(平均:3.5)



Q4. 講義全体の流れはどうでしたか (平均:3.2)



## Q5. 講義の資料の内容はどうでしたか(平均:3.1)