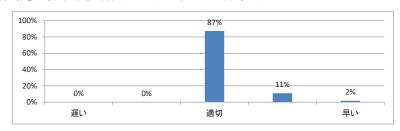

# 令和3年度 第6学年「セクション1」講義アンケート

## Q1. 講義全体のレベルは適切でしたか(平均:3.2)



## Q2. 講義全体を平均すると、進み具合(スピード)はどうでしたか(平均:3.1)



## Q3. 講義全体の学習内容の量はどうでしたか(平均:3.3)



## Q4. 講義全体の流れはどうでしたか (平均:3.3)



## Q5. 講義の資料の内容はどうでしたか (平均:3.3)



# 令和3年度 第6学年「セクション2」講義アンケート

Q1. 講義全体のレベルは適切でしたか (平均:3.2)



Q2. 講義全体を平均すると、進み具合(スピード)はどうでしたか(平均:3.2)



Q3. 講義全体の学習内容の量はどうでしたか(平均:3.4)



Q4. 講義全体の流れはどうでしたか (平均:3.2)



## Q5. 講義の資料の内容はどうでしたか (平均:3.2)



# 令和3年度 第6学年「セクション3」講義アンケート

## Q1. 講義全体のレベルは適切でしたか (平均:3.3)



## Q2. 講義全体を平均すると、進み具合(スピード)はどうでしたか(平均:3.2)



## Q3. 講義全体の学習内容の量はどうでしたか(平均:3.5)



## Q4. 講義全体の流れはどうでしたか (平均:3.0)



## Q5. 講義の資料の内容はどうでしたか(平均:3.1)



# 令和3年度 第6学年「セクション4」講義アンケート

Q1. 講義全体のレベルは適切でしたか(平均:3.4)



Q2. 講義全体を平均すると、進み具合(スピード)はどうでしたか(平均:3.1)



Q3. 講義全体の学習内容の量はどうでしたか(平均:3.2)



Q4. 講義全体の流れはどうでしたか (平均:3.0)



## Q5. 講義の資料の内容はどうでしたか (平均:3.0)



# 令和3年度 第6学年「セクション5」講義アンケート

Q1. 講義全体のレベルは適切でしたか(平均:3.2)



Q2. 講義全体を平均すると、進み具合(スピード)はどうでしたか(平均:3.1)



Q3. 講義全体の学習内容の量はどうでしたか(平均:3.2)



Q4. 講義全体の流れはどうでしたか (平均:3.1)



## Q5. 講義の資料の内容はどうでしたか(平均:3.1)



## 令和3年度 第6学年「セクション6」講義アンケート

Q1. 講義全体のレベルは適切でしたか(平均:3.3)



Q2. 講義全体を平均すると、進み具合(スピード)はどうでしたか(平均:3.3)



Q3. 講義全体の学習内容の量はどうでしたか(平均:3.5)



Q4. 講義全体の流れはどうでしたか (平均:3.2)



## Q5. 講義の資料の内容はどうでしたか(平均:3.1)