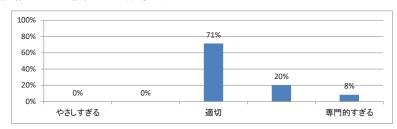

# 令和3年度 第6学年「セクション1」講義アンケート

## Q1. 講義全体のレベルは適切でしたか(平均:3.2)



## Q2. 講義全体を平均すると、進み具合(スピード)はどうでしたか(平均:3.1)



## Q3. 講義全体の学習内容の量はどうでしたか(平均:3.3)



## Q4. 講義全体の流れはどうでしたか (平均:3.3)



## Q5. 講義の資料の内容はどうでしたか (平均:3.3)



# 令和3年度 第6学年「セクション2」講義アンケート

Q1. 講義全体のレベルは適切でしたか (平均:3.2)



Q2. 講義全体を平均すると、進み具合(スピード)はどうでしたか(平均:3.2)



Q3. 講義全体の学習内容の量はどうでしたか(平均:3.4)



Q4. 講義全体の流れはどうでしたか (平均:3.2)



## Q5. 講義の資料の内容はどうでしたか (平均:3.2)



# 令和3年度 第6学年「セクション3」講義アンケート

## Q1. 講義全体のレベルは適切でしたか (平均:3.3)



## Q2. 講義全体を平均すると、進み具合(スピード)はどうでしたか(平均:3.2)



## Q3. 講義全体の学習内容の量はどうでしたか(平均:3.5)



## Q4. 講義全体の流れはどうでしたか (平均:3.0)



## Q5. 講義の資料の内容はどうでしたか(平均:3.1)



# 令和3年度 第6学年「セクション4」講義アンケート

Q1. 講義全体のレベルは適切でしたか(平均:3.4)



Q2. 講義全体を平均すると、進み具合(スピード)はどうでしたか(平均:3.1)



Q3. 講義全体の学習内容の量はどうでしたか(平均:3.2)



Q4. 講義全体の流れはどうでしたか (平均:3.0)



## Q5. 講義の資料の内容はどうでしたか (平均:3.0)



# 令和3年度 第6学年「セクション5」講義アンケート

Q1. 講義全体のレベルは適切でしたか(平均:3.2)



Q2. 講義全体を平均すると、進み具合(スピード)はどうでしたか(平均:3.1)



Q3. 講義全体の学習内容の量はどうでしたか(平均:3.2)



Q4. 講義全体の流れはどうでしたか (平均:3.1)



## Q5. 講義の資料の内容はどうでしたか(平均:3.1)



## 令和3年度 第6学年「セクション6」講義アンケート

Q1. 講義全体のレベルは適切でしたか(平均:3.3)



Q2. 講義全体を平均すると、進み具合(スピード)はどうでしたか(平均:3.3)



Q3. 講義全体の学習内容の量はどうでしたか(平均:3.5)



Q4. 講義全体の流れはどうでしたか (平均:3.2)



## Q5. 講義の資料の内容はどうでしたか(平均:3.1)