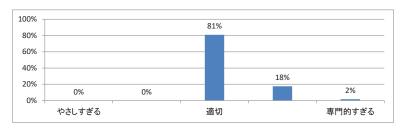

# 令和3年度 第6学年「セクション1」講義アンケート

## Q1. 講義全体のレベルは適切でしたか(平均:3.2)



## Q2. 講義全体を平均すると、進み具合(スピード)はどうでしたか(平均:3.1)



## Q3. 講義全体の学習内容の量はどうでしたか(平均:3.3)



## Q4. 講義全体の流れはどうでしたか (平均:3.3)



## Q5. 講義の資料の内容はどうでしたか (平均:3.3)



# 令和3年度 第6学年「セクション2」講義アンケート

Q1. 講義全体のレベルは適切でしたか (平均:3.2)



Q2. 講義全体を平均すると、進み具合(スピード)はどうでしたか(平均:3.2)



Q3. 講義全体の学習内容の量はどうでしたか(平均:3.4)



Q4. 講義全体の流れはどうでしたか (平均:3.2)



## Q5. 講義の資料の内容はどうでしたか (平均:3.2)



# 令和3年度 第6学年「セクション3」講義アンケート

## Q1. 講義全体のレベルは適切でしたか (平均:3.3)



## Q2. 講義全体を平均すると、進み具合(スピード)はどうでしたか(平均:3.2)



## Q3. 講義全体の学習内容の量はどうでしたか(平均:3.5)



## Q4. 講義全体の流れはどうでしたか (平均:3.0)



## Q5. 講義の資料の内容はどうでしたか(平均:3.1)



# 令和3年度 第6学年「セクション4」講義アンケート

Q1. 講義全体のレベルは適切でしたか(平均:3.4)



Q2. 講義全体を平均すると、進み具合(スピード)はどうでしたか(平均:3.1)



Q3. 講義全体の学習内容の量はどうでしたか(平均:3.2)



Q4. 講義全体の流れはどうでしたか (平均:3.0)



## Q5. 講義の資料の内容はどうでしたか (平均:3.0)



# 令和3年度 第6学年「セクション5」講義アンケート

Q1. 講義全体のレベルは適切でしたか(平均:3.2)



Q2. 講義全体を平均すると、進み具合(スピード)はどうでしたか(平均:3.1)



Q3. 講義全体の学習内容の量はどうでしたか(平均:3.2)



Q4. 講義全体の流れはどうでしたか (平均:3.1)



## Q5. 講義の資料の内容はどうでしたか(平均:3.1)



## 令和3年度 第6学年「セクション6」講義アンケート

Q