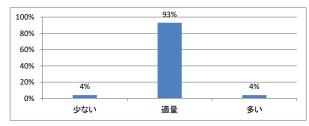

. 講義全体の学習内容の量はどうでしたか



#### Q4. 講義全体の流れはどうでしたか





# 令和3年度 第1年「症候・病態学入門」講義アンケート

Q1. 講義全体のレベルは適切でしたか



# Q5. 講義の資料の内容はどうでしたか



### Q2. 講義全体を平均すると、進み具合(スピード)はどうでしたか



#### Q3. 講義全体の学習内容の量はどうでしたか





# 令和3年度 第1年「課題研究」講義アンケート

Q1. 講義全体のレベルは適切でしたか



# Q5. 講義の資料の内容はどうでしたか



### Q2. 講義全体を平均すると、進み具合(スピード)はどうでしたか



#### Q3. 講義全体の学習内容の量はどうでしたか





# 令和3年度 第1年「生命倫理学(前期)」講義アンケート

Q1. 講義全体のレベルは適切でしたか



# Q5. 講義の資料の内容はどうでしたか



### Q2. 講義全体を平均すると、進み具合(スピード)はどうでしたか



#### Q3. 講義全体の学習内容の量はどうでしたか





# 令和3年度 第1年「生命倫理学(後期)」講義アンケート

Q1. 講義全体のレベルは適切でしたか



# Q5. 講義の資料の内容はどうでしたか



### Q2. 講義全体を平均すると、進み具合(スピード)はどうでしたか



#### Q3. 講義全体の学習内容の量はどうでしたか





# 令和3年度 第1年「情報科学 I」講義アンケート

Q1. 講義全体のレベルは適切でしたか



# Q5. 講義の資料の内容はどうでしたか



### Q2. 講義全体を平均すると、進み具合(スピード)はどうでしたか



#### Q3. 講義全体の学習内容の量はどうでしたか





# 令和3年度 第1年「解剖学(1)」講義アンケート

Q1. 講義全体のレベルは適切でしたか



# Q5. 講義の資料の内容はどうでしたか



### Q2. 講義全体を平均すると、進み具合(スピード)はどうでしたか



#### Q3. 講義全体の学習内容の量はどうでしたか





# 令和3年度 第1年「解剖学(2)」講義アンケート

Q1. 講義全体のレベルは適切でしたか



# Q5. 講義の資料の内容はどうでしたか



### Q2. 講義全体を平均すると、進み具合(スピード)はどうでしたか



#### Q3. 講義全体の学習内容の量はどうでしたか





# 令和3年度 第1年「生理学(1)」講義アンケート

Q1. 講義全体のレベルは適切でしたか



# Q2. 講義全体を平均すると、進み具合(スピード)はどうでしたか



#### Q3. 講義全体の学習内容の量はどうでしたか



#### Q4. 講義全体の流れはどうでしたか





# 令和3年度 第1年「生理学(2)」講義アンケート

Q1. 講義全体のレベルは適切でしたか



# Q5. 講義の資料の内容はどうでしたか



### Q2. 講義全体を平均すると、進み具合(スピード)はどうでしたか



#### Q3. 講義全体の学習内容の量はどうでしたか





# 令和3年度第1年「生化学(分子生物学概論)」講義アンケート

Q1. 講義全体のレベルは適切でしたか



# Q2. 講義全体を平均すると、進み具合(スピード)はどうでしたか



#### Q3. 講義全体の学習内容の量はどうでしたか



#### Q4. 講義全体の流れはどうでしたか





# 令和3年度 第1年「早期臨床体験実習I」講義アンケート

Q1. 講義全体のレベルは適切