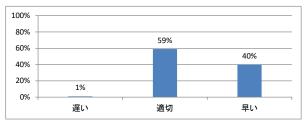

でしたか



# Q5. 講義の資料の内容はどうでしたか



### Q2. 講義全体を平均すると、進み具合(スピード)はどうでしたか



#### Q3. 講義全体の学習内容の量はどうでしたか





# 令和3年度 第1年「人体の物理学」講義アンケート

Q1. 講義全体のレベルは適切でしたか



# Q5. 講義の資料の内容はどうでしたか



### Q2. 講義全体を平均すると、進み具合(スピード)はどうでしたか



#### Q3. 講義全体の学習内容の量はどうでしたか





# 令和3年度 第1年「数学」 講義アンケート

#### Q1. 講義全体のレベルは適切でしたか



#### Q2. 講義全体を平均すると、進み具合(スピード)はどうでしたか



### Q3. 講義全体の学習内容の量はどうでしたか



#### Q4. 講義全体の流れはどうでしたか





# 令和3年度 第1年「医系の物理学」講義アンケート

Q1. 講義全体のレベルは適切でしたか



# Q5. 講義の資料の内容はどうでしたか



### Q2. 講義全体を平均すると、進み具合(スピード)はどうでしたか



#### Q3. 講義全体の学習内容の量はどうでしたか





# 令和3年度 第1年「医系の物理学実習」講義アンケート

Q1. 講義全体のレベルは適切でしたか



#### Q2. 講義全体を平均すると、進み具合(スピード)はどうでしたか



#### Q3. 講義全体の学習内容の量はどうでしたか



#### Q4. 講義全体の流れはどうでしたか





# 令和3年度 第1年「医系の化学」講義アンケート

Q1. 講義全体のレベルは適切でしたか



#### Q2. 講義全体を平均すると、進み具合(スピード)はどうでしたか



#### Q3. 講義全体の学習内容の量はどうでしたか



#### Q4. 講義全体の流れはどうでしたか





# 令和3年度 第1年「医系の化学実習」講義アンケート

Q1. 講義全体のレベルは適切でしたか



# Q2. 講義全体を平均すると、進み具合(スピード)はどうでしたか



#### Q3. 講義全体の学習内容の量はどうでしたか



#### Q4. 講義全体の流れはどうでしたか





# 令和3年度 第1年「生物学」講義アンケート

Q1. 講義全体のレベルは適切でしたか



#### Q2. 講義全体を平均すると、進み具合(スピード)はどうでしたか



#### Q3. 講義全体の学習内容の量はどうでしたか



### Q4. 講義全体の流れはどうでしたか





# 令和3年度 第1年「生物学実習」講義アンケート

Q1. 講義全体のレベルは適切でしたか



# Q5. 講義の資料の内容はどうでしたか



### Q2. 講義全体を平均すると、進み具合(スピード)はどうでしたか



#### Q3. 講義全体の学習内容の量はどうでしたか





# 令和3年度 第1年「独語」講義アンケート

Q1. 講義全体のレベルは適切でしたか



# Q2. 講義全体を平均すると、進み具合(スピード)はどうでしたか



#### Q3. 講義全体の学習内容の量はどうでしたか



### Q4. 講義全体の流れはどうでしたか





# 令和3年度 第1年「仏語」講義アンケート

#### Q1. 講義全体のレベルは適切でしたか



#### Q2. 講義全体を平均すると、進み具合(スピード)はどうでしたか



#### Q3. 講義全体の学習内容の量はどうでしたか



#### Q4. 講義全体の流れはどうでしたか