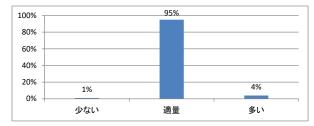

# 令和3年度 第1年「医療心理学・死生学」講義アンケート

Q1. 講義全体のレベルは適切でしたか





#### Q2. 講義全体を平均すると、進み具合(スピード)はどうでしたか



#### Q3. 講義全体の学習内容の量はどうでしたか



#### Q4. 講義全体の流れはどうでしたか



# 令和3年度 第1年「哲学(前期)」講義アンケート

Q1. 講義全体のレベルは適切でしたか



# Q2. 講義全体を平均すると、進み具合(スピード)はどうでしたか



#### Q3. 講義全体の学習内容の量はどうでしたか



#### Q4. 講義全体の流れはどうでしたか





# 令和3年度 第1年「哲学(後期)」講義アンケート

Q1. 講義全体のレベルは適切でしたか



#### Q2. 講義全体を平均すると、進み具合(スピード)はどうでしたか



#### Q3. 講義全体の学習内容の量はどうでしたか



#### Q4. 講義全体の流れはどうでしたか





# 令和3年度 第1年「社会科学」講義アンケート

Q1. 講義全体のレベルは適切でしたか



#### Q2. 講義全体を平均すると、進み具合(スピード)はどうでしたか



#### Q3. 講義全体の学習内容の量はどうでしたか



#### Q4. 講義全体の流れはどうでしたか





# 令和3年度 第1年「医学史(前期)」講義アンケート

Q1. 講義全体のレベルは適切でしたか



### Q5. 講義の資料の内容はどうでしたか



### Q2. 講義全体を平均すると、進み具合(スピード)はどうでしたか



#### Q3. 講義全体の学習内容の量はどうでしたか





# 令和3年度 第1年「医学史(後期)」講義アンケート

Q1. 講義全体のレベルは適切でしたか



# Q5. 講義の資料の内容はどうでしたか



### Q2. 講義全体を平均すると、進み具合(スピード)はどうでしたか



#### Q3. 講義全体の学習内容の量はどうでしたか





# 令和3年度 第1年「法学」講義ア