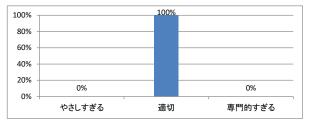

哲学テクスト入門」 講義アンケート

Q1. 講義全体のレベルは適切でしたか



#### Q2. 講義全体を平均すると、進み具合(スピード)はどうでしたか



#### Q3. 講義全体の学習内容の量はどうでしたか



#### Q4. 講義全体の流れはどうでしたか





# 令和3年度 第1年「原典講読 | 英文学」講義アンケート

Q1. 講義全体のレベルは適切でしたか



#### Q2. 講義全体を平均すると、進み具合(スピード)はどうでしたか



#### Q3. 講義全体の学習内容の量はどうでしたか



#### Q4. 講義全体の流れはどうでしたか





# 令和3年度 第1年「医療人類学」講義アンケート

Q1. 講義全体のレベルは適切でしたか



# Q5. 講義の資料の内容はどうでしたか



### Q2. 講義全体を平均すると、進み具合(スピード)はどうでしたか



#### Q3. 講義全体の学習内容の量はどうでしたか





# 令和3年度 第1年「原典講読 | 医療倫理」講義アンケート

Q1. 講義全体のレベルは適切でしたか



# Q5. 講義の資料の内容はどうでしたか



### Q2. 講義全体を平均すると、進み具合(スピード)はどうでしたか



#### Q3. 講義全体の学習内容の量はどうでしたか





# 令和3年度 第1年「原典講読Ⅱ独語」講義アンケート

Q1. 講義全体のレベルは適切でしたか



# Q5. 講義の資料の内容はどうでしたか



### Q2. 講義全体を平均すると、進み具合(スピード)はどうでしたか



#### Q3. 講義全体の学習内容の量はどうでしたか





# 令和3年度 第1年「人体の物理学」講義アンケート

Q1. 講義全体のレベルは適切でしたか



# Q5. 講義の資料の内容はどうでしたか



### Q2. 講義全体を平均すると、進み具合(スピード)はどうでしたか



#### Q3. 講義全体の学習内容の量はどうでしたか





# 令和3年度 第1年「数学」 講義アンケート

#### Q1. 講義全体のレベルは適切でしたか



#### Q2. 講義全体を平均すると、進み具合(スピード)はどうでしたか



### Q3. 講義全体の学習内容の量はどうでしたか



#### Q4. 講義全体の流れはどうでしたか





# 令和3年度 第1年「医系の物理学」講義アンケート

Q1. 講義全体のレベルは適切でしたか



# Q5. 講義の資料の内容はどうでしたか



### Q2. 講義全体を平均すると、進み具合(スピード)はどうでしたか



#### Q3. 講義全体の学習内容の量はどうでしたか





# 令和3年度 第1年「医系の物理学実習」講義アンケート

Q1. 講義全体のレベルは適切でしたか



#### Q2. 講義全体を平均すると、進み具合(スピード)はどうでしたか



#### Q3. 講義全体の学習内容の量はどうでしたか



#### Q4. 講義全体の流れはどうでしたか





# 令和3年度 第1年「医系の化学」講義アンケート

Q1. 講義全体のレベルは適切でしたか



#### Q2. 講義全体を平均すると、進み具合(スピード)はどうでしたか



#### Q3. 講義全体の学習内容の量はどうでしたか



#### Q4. 講義全体の流れはどうでしたか





# 令和3年度 第1年「医系の化学実習」講義アンケート

Q1. 講義全体のレベルは適切でしたか



# Q2. 講義全体を平均すると、進み具合(スピード)はどうでしたか



###