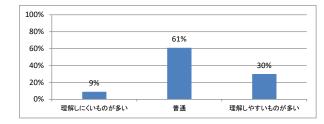

# 令和3年度 第1年「医療心理学・死生学」講義アンケート

Q1. 講義全体のレベルは適切でしたか

#### Q2. 講義全体を平均すると、進み具合(スピード)はどうでしたか