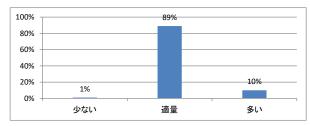

合(スピード)はどうでしたか



#### Q3. 講義全体の学習内容の量はどうでしたか





# 令和3年度 第1年「生理学(1)」講義アンケート

Q1. 講義全体のレベルは適切でしたか



# Q2. 講義全体を平均すると、進み具合(スピード)はどうでしたか



#### Q3. 講義全体の学習内容の量はどうでしたか



#### Q4. 講義全体の流れはどうでしたか





# 令和3年度 第1年「生理学(2)」講義アンケート

Q1. 講義全体のレベルは適切でしたか



# Q5. 講義の資料の内容はどうでしたか



### Q2. 講義全体を平均すると、進み具合(スピード)はどうでしたか



#### Q3. 講義全体の学習内容の量はどうでしたか





# 令和3年度第1年「生化学(分子生物学概論)」講義アンケート

Q1. 講義全体のレベルは適切でしたか



# Q2. 講義全体を平均すると、進み具合(スピード)はどうでしたか



#### Q3. 講義全体の学習内容の量はどうでしたか



#### Q4. 講義全体の流れはどうでしたか





# 令和3年度 第1年「早期臨床体験実習I」講義アンケート

Q1. 講義全体のレベルは適切でしたか



# Q5. 講義の資料の内容はどうでしたか



### Q2. 講義全体を平均すると、進み具合(スピード)はどうでしたか



#### Q3. 講義全体の学習内容の量はどうでしたか





# 令和3年度 第1年「データサイエンス」講義アンケート

Q1. 講義全体のレベルは適切でしたか



Q5. 講義の資料の内容はどうでしたか



### Q2. 講義全体を平均すると、進み具合(スピード)はどうでしたか



#### Q3. 講義全体の学習内容の量はどうでしたか





# 令和3年度第1年「基礎医学統合演習」講義アンケート

Q1. 講義全体のレベルは適切でしたか



#### Q2. 講義全体を平均すると、進み具合(スピード)はどうでしたか



#### Q3. 講義全体の学習内容の量はどうでしたか



#### Q4. 講義全体の流れはどうでしたか