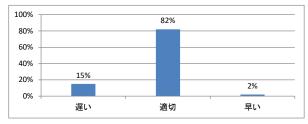

# 令和3年度 第1年「医療心理学・死生学」講義アンケート

Q1. 講義全体のレベルは適切でしたか





#### Q2. 講義全体を平均すると、進み具合(スピード)はどうでしたか



#### Q3. 講義全体の学習内容の量はどうでしたか



#### Q4. 講義全体の流れはどうでしたか



# 令和3年度 第1年「哲学(前期)」講義アンケート

Q1. 講義全体のレベルは適切でしたか



# Q2. 講義全体を平均すると、進み具合(スピード)はどうでしたか



#### Q3. 講義全体の学習内容の量はどうでしたか



#### Q4. 講義全体の流れはどうでしたか





# 令和3年度 第1年「哲学(後期)」講義アンケート

Q1. 講義全体のレベルは適切でしたか



#### Q2. 講義全体を平均すると、進み具合(スピード)はどうでしたか



#### Q3. 講義全体の学習内容の量はどうでしたか



#### Q4. 講義全体の流れはどうでしたか





# 令和3年度 第1年「社会科学」講義アンケート

Q1. 講義全体のレベルは適切でしたか



#### Q2. 講義全体を平均すると、進み具合(スピード)はどうでしたか



#### Q3. 講義全体の学習内容の量はどうでしたか



#### Q4. 講義全体の流れはどうでしたか





# 令和3年度 第1年「医学史(前期)」講義アンケート

Q1. 講義全体のレベルは適切でしたか



### Q5. 講義の資料の内容はどうでしたか



### Q2. 講義全体を平均すると、進み具合(スピード)はどうでしたか



#### Q3. 講義全体の学習内容の量はどうでしたか





# 令和3年度 第1年「医学史(後期)」講義アンケート

Q1. 講義全体のレベルは適切でしたか



# Q5. 講義の資料の内容はどうでしたか



### Q2. 講義全体を平均すると、進み具合(スピード)はどうでしたか



#### Q3. 講義全体の学習内容の量はどうでしたか





# 令和3年度 第1年「法学」講義アンケート

Q1. 講義全体のレベルは適切でしたか



### Q5. 講義の資料の内容はどうでしたか



### Q2. 講義全体を平均すると、進み具合(スピード)はどうでしたか



#### Q3. 講義全体の学習内容の量はどうでしたか





# 令和3年度 第1年「哲学テクスト入門」 講義アンケート

Q1. 講義全体のレベルは適切でしたか



#### Q2. 講義全体を平均すると、進み具合(スピード)はどうでしたか



#### Q3. 講義全体の学習内容の量はどうでしたか



#### Q4. 講義全体の流れはどうでしたか





# 令和3年度 第1年「原典講読 | 英文学」講義アンケート

Q1. 講義全体のレベルは適切でしたか



#### Q2. 講義全体を平均すると、進み具合(スピード)はどうでしたか



#### Q3. 講義全体の学習内容の量はどうでしたか



#### Q4