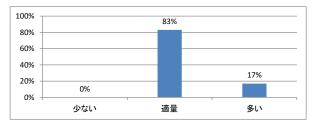

スピード)はどうでしたか



#### Q3. 講義全体の学習内容の量はどうでしたか





# 令和3年度 第1年「原典講読 | 医療倫理」講義アンケート

Q1. 講義全体のレベルは適切でしたか



# Q5. 講義の資料の内容はどうでしたか



### Q2. 講義全体を平均すると、進み具合(スピード)はどうでしたか



#### Q3. 講義全体の学習内容の量はどうでしたか





# 令和3年度 第1年「原典講読Ⅱ独語」講義アンケート

Q1. 講義全体のレベルは適切でしたか



# Q5. 講義の資料の内容はどうでしたか



### Q2. 講義全体を平均すると、進み具合(スピード)はどうでしたか



#### Q3. 講義全体の学習内容の量はどうでしたか





# 令和3年度 第1年「人体の物理学」講義アンケート

Q1. 講義全体のレベルは適切でしたか



# Q5. 講義の資料の内容はどうでしたか



### Q2. 講義全体を平均すると、進み具合(スピード)はどうでしたか



#### Q3. 講義全体の学習内容の量はどうでしたか





# 令和3年度 第1年「数学」 講義アンケート

#### Q1. 講義全体のレベルは適切でしたか



#### Q2. 講義全体を平均すると、進み具合(スピード)はどうでしたか



### Q3. 講義全体の学習内容の量はどうでしたか



#### Q4. 講義全体の流れはどうでしたか





# 令和3年度 第1年「医系の物理学」講義アンケート

Q1. 講義全体のレベルは適切でしたか



# Q5. 講義の資料の内容はどうでしたか



### Q2. 講義全体を平均すると、進み具合(スピード)はどうでしたか



#### Q3. 講義全体の学習内容の量はどうでしたか





# 令和3年度 第1年「医系の物理学実習」講義アンケート

Q1. 講義全体のレベルは適切でしたか



#### Q2. 講義全体を平均すると、進み具合(スピード)はどうでしたか



#### Q3. 講義全体の学習内容の量はどうでしたか



#### Q4. 講義全体の流れはどうでしたか





# 令和3年度 第1年「医系の化学」講義アンケート

Q1. 講義全体のレベルは適切でしたか



#### Q2. 講義全体を平均すると、進み具合(スピード)はどうでしたか



#### Q3. 講義全体の学習内容の量はどうでしたか



#### Q4. 講義全体の流れはどうでしたか





# 令和3年度 第1年「医系の化学実習」講義アンケート

Q1. 講義全体のレベルは適切でしたか



# Q2. 講義全体を平均すると、進み具合(スピード)はどうでしたか



#### Q3. 講義全体の学習内容の量はどうでしたか



#### Q4. 講義全体の流れはどうでしたか





# 令和3年度 第1年「生物学」講義アンケート

Q1. 講義全体のレベルは適切でしたか



#### Q2. 講義全体を平均すると、進み具合(スピード)はどうでしたか



#### Q3. 講義全体の学習内容の量はどうでしたか



### Q4. 講義全体の流れはどうでしたか





# 令和3年度 第1年「生物学実習」講義アンケート

Q1. 講義全体のレベルは適切でしたか



# Q5. 講義の資料の内容はどうでしたか



### Q2. 講義全体を平均すると、進み具合(スピード)はどうでしたか



#### Q3. 講義全体の学習内容の量はどうでしたか





# 令和3年度 第1年「独語」講義アンケート

Q1. 講義全体のレベルは適切でしたか