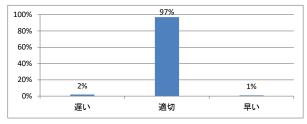

# 令和3年度 第1年「医療心理学・死生学」講義アンケート

Q1. 講義全体のレベルは適切でしたか

#### Q2. 講義全体を平均すると、進み具合(スピード)はどうでしたか