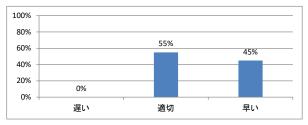

切でしたか



#### Q2. 講義全体を平均すると、進み具合(スピード)はどうでしたか



### Q3. 講義全体の学習内容の量はどうでしたか



#### Q4. 講義全体の流れはどうでしたか





# 令和3年度 第1年「医系の物理学」講義アンケート

Q1. 講義全体のレベルは適切でしたか



# Q5. 講義の資料の内容はどうでしたか



### Q2. 講義全体を平均すると、進み具合(スピード)はどうでしたか



#### Q3. 講義全体の学習内容の量はどうでしたか





# 令和3年度 第1年「医系の物理学実習」講義アンケート

Q1. 講義全体のレベルは適切でしたか



#### Q2. 講義全体を平均すると、進み具合(スピード)はどうでしたか



#### Q3. 講義全体の学習内容の量はどうでしたか



#### Q4. 講義全体の流れはどうでしたか





# 令和3年度 第1年「医系の化学」講義アンケート

Q1. 講義全体のレベルは適切でしたか



#### Q2. 講義全体を平均すると、進み具合(スピード)はどうでしたか



#### Q3. 講義全体の学習内容の量はどうでしたか



#### Q4. 講義全体の流れはどうでしたか





# 令和3年度 第1年「医系の化学実習」講義アンケート

Q1. 講義全体のレベルは適切でしたか



# Q2. 講義全体を平均すると、進み具合(スピード)はどうでしたか



#### Q3. 講義全体の学習内容の量はどうでしたか



#### Q4. 講義全体の流れはどうでしたか





# 令和3年度 第1年「生物学」講義アンケート

Q1. 講義全体のレベルは適切でしたか



#### Q2. 講義全体を平均すると、進み具合(スピード)はどうでしたか



#### Q3. 講義全体の学習内容の量はどうでしたか



### Q4. 講義全体の流れはどうでしたか





# 令和3年度 第1年「生物学実習」講義アンケート

Q1. 講義全体のレベルは適切でしたか



# Q5. 講義の資料の内容はどうでしたか



### Q2. 講義全体を平均すると、進み具合(スピード)はどうでしたか



#### Q3. 講義全体の学習内容の量はどうでしたか





# 令和3年度 第1年「独語」講義アンケート

Q1. 講義全体のレベルは適切でしたか



# Q2. 講義全体を平均すると、進み具合(スピード)はどうでしたか



#### Q3. 講義全体の学習内容の量はどうでしたか



### Q4. 講義全体の流れはどうでしたか





# 令和3年度 第1年「仏語」講義アンケート

#### Q1. 講義全体のレベルは適切でしたか



#### Q2. 講義全体を平均すると、進み具合(スピード)はどうでしたか



#### Q3. 講義全体の学習内容の量はどうでしたか



#### Q4. 講義全体の流れはどうでしたか





# 令和3年度 第1年「English For Communication」講義アンケート

#### Q1. 講義全体のレベルは適切でしたか



# Q5. 講義の資料の内容はどうでしたか



### Q2. 講義全体を平均すると、進み具合(スピード)はどうでしたか



#### Q3. 講義全体の学習内容の量はどうでしたか





# 令和3年度 第1年「English For Medical Purpose I」講義アンケート

#### Q1. 講義全体のレベルは適切でしたか



#### Q2. 講義全体を平均すると、進み具合(スピード)はどうでしたか



#