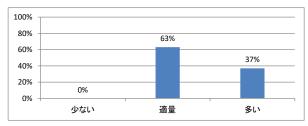

み具合(スピード)はどうでしたか



#### Q3. 講義全体の学習内容の量はどうでしたか





# 令和3年度 第1年「生命倫理学(前期)」講義アンケート

Q1. 講義全体のレベルは適切でしたか



# Q5. 講義の資料の内容はどうでしたか



### Q2. 講義全体を平均すると、進み具合(スピード)はどうでしたか



#### Q3. 講義全体の学習内容の量はどうでしたか





# 令和3年度 第1年「生命倫理学(後期)」講義アンケート

Q1. 講義全体のレベルは適切でしたか



# Q5. 講義の資料の内容はどうでしたか



### Q2. 講義全体を平均すると、進み具合(スピード)はどうでしたか



#### Q3. 講義全体の学習内容の量はどうでしたか





# 令和3年度 第1年「情報科学 I」講義アンケート

Q1. 講義全体のレベルは適切でしたか



# Q5. 講義の資料の内容はどうでしたか



### Q2. 講義全体を平均すると、進み具合(スピード)はどうでしたか



#### Q3. 講義全体の学習内容の量はどうでしたか





# 令和3年度 第1年「解剖学(1)」講義アンケート

Q1. 講義全体のレベルは適切でしたか



# Q5. 講義の資料の内容はどうでしたか



### Q2. 講義全体を平均すると、進み具合(スピード)はどうでしたか



#### Q3. 講義全体の学習内容の量はどうでしたか





# 令和3年度 第1年「解剖学(2)」講義アンケート

Q1. 講義全体のレベルは適切でしたか



# Q5. 講義の資料の内容はどうでしたか



### Q2. 講義全体を平均すると、進み具合(スピード)はどうでしたか



#### Q3. 講義全体の学習内容の量はどうでしたか





# 令和3年度 第1年「生理学(1)」講義アンケート

Q1. 講義全体のレベルは適切でしたか



# Q2. 講義全体を平均すると、進み具合(スピード)はどうでしたか



#### Q3. 講義全体の学習内容の量はどうでしたか



#### Q4. 講義全体の流れはどうでしたか





# 令和3年度 第1年「生理学(2)」講義アンケート

Q1. 講義全体のレベルは適切でしたか



# Q5. 講義の資料の内容はどうでしたか



### Q2. 講義全体を平均すると、進み具合(スピード)はどうでしたか



#### Q3. 講義全体の学習内容の量はどうでしたか





# 令和3年度第1年「生化学(分子生物学概論)」講義アンケート

Q1. 講義全体のレベルは適切でしたか



# Q2. 講義全体を平均すると、進み具合(スピード)はどうでしたか



#### Q3. 講義全体の学習内容の量はどうでしたか



#### Q4. 講義全体の流れはどうでしたか





# 令和3年度 第1年「早期臨床体験実習I」講義アンケート

Q1. 講義全体のレベルは適切でしたか



# Q5. 講義の資料の内容はどうでしたか



### Q2. 講義全体を平均すると、進み具合(スピード)はどうでしたか



#### Q3. 講義全体の学習内容の量はどうでしたか





# 令和3年度 第1年「データサイエンス」講義アンケート

Q1. 講義全体のレベルは適切でしたか



Q5. 講義の資料の内容はどうでしたか



### Q2. 講義全体を平均すると、進み具合(スピード)はどうでしたか



#### Q3. 講義全体の学習内容の量はどうでしたか





# 令和3年度第1年「基礎医学統合演習」講義アンケート

Q1. 講義全体のレベルは適