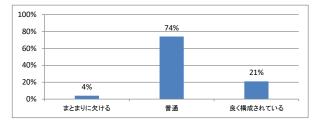

スピード)はどうでしたか



#### Q3. 講義全体の学習内容の量はどうでしたか





# 令和3年度 第1年「解剖学(2)」講義アンケート

Q1. 講義全体のレベルは適切でしたか



# Q5. 講義の資料の内容はどうでしたか



### Q2. 講義全体を平均すると、進み具合(スピード)はどうでしたか



#### Q3. 講義全体の学習内容の量はどうでしたか





# 令和3年度 第1年「生理学(1)」講義アンケート

Q1. 講義全体のレベルは適切でしたか



# Q2. 講義全体を平均すると、進み具合(スピード)はどうでしたか



#### Q3. 講義全体の学習内容の量はどうでしたか



#### Q4. 講義全体の流れはどうでしたか





# 令和3年度 第1年「生理学(2)」講義アンケート

Q1. 講義全体のレベルは適切でしたか



# Q5. 講義の資料の内容はどうでしたか



### Q2. 講義全体を平均すると、進み具合(スピード)はどうでしたか



#### Q3. 講義全体の学習内容の量はどうでしたか





# 令和3年度第1年「生化学(分子生物学概論)」講義アンケート

Q1. 講義全体のレベルは適切でしたか



# Q2. 講義全体を平均すると、進み具合(スピード)はどうでしたか



#### Q3. 講義全体の学習内容の量はどうでしたか



#### Q4. 講義全体の流れはどうでしたか





# 令和3年度 第1年「早期臨床体験実習I」講義アンケート

Q1. 講義全体のレベルは適切でしたか



# Q5. 講義の資料の内容はどうでしたか



### Q2. 講義全体を平均すると、進み具合(スピード)はどうでしたか



#### Q3. 講義全体の学習内容の量はどうでしたか





# 令和3年度 第1年「データサイエンス」講義アンケート

Q1. 講義全体のレベルは適切でしたか



Q5. 講義の資料の内容はどうでしたか



### Q2. 講義全体を平均すると、進み具合(スピード)はどうでしたか



#### Q3. 講義全体の学習内容の量はどうでしたか





# 令和3年度第1年「基礎医学統合演習」講義アンケート

Q1. 講義全体のレベルは適切でしたか



#### Q2. 講義全体を平均すると、進み具合(スピード)はどうでしたか



#### Q3. 講義全体の学習内容の量はどうでしたか



#### Q4. 講義全体の流れはどうでしたか