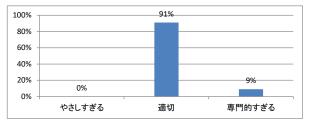

# 令和3年度 第1年「医療心理学・死生学」講義アンケート

Q1. 講義全体のレベルは適切でしたか





#### Q2. 講義全体を平均すると、進み具合(スピード)はどうでしたか



#### Q3. 講義全体の学習内容の量はどうでしたか



#### Q4. 講義全体の流れはどうでしたか



# 令和3年度 第1年「哲学(前期)」講義アンケート

Q1. 講義全体のレベルは適切でしたか



# Q2. 講義全体を平均すると、進み具合(スピード)はどうでしたか



#### Q3. 講義全体の学習内容の量はどうでしたか



#### Q4. 講義全体の流れはどうでしたか





# 令和3年度 第1年「哲学(後期)」講義アンケート

Q1. 講義全体のレベルは適切でしたか



#### Q2. 講義全体を平均すると、進み具合(スピード)はどうでしたか



#### Q3. 講義全体の学習内容の量はどうでしたか



#### Q4. 講義全体の流れはどうでしたか





# 令和3年度 第1年「社会科学」講義アンケート

Q1. 講義全体のレベルは適切でしたか



#### Q2. 講義全体を平均すると、進み具合(スピード)はどうでしたか



#### Q3. 講義全体の学習内容の量はどうでしたか



#### Q4. 講義全体の流れはどうでしたか





# 令和3年度 第1年「医学史(前期)」講義アンケート

Q1. 講義全体のレベルは適切でしたか



### Q5. 講義の資料の内容はどうでしたか



### Q2. 講義全体を平均すると、進み具合(スピード)はどうでしたか



#### Q3. 講義全体の学習内容の量はどうでしたか





# 令和3年度 第1年「医学史(後期)」講義アンケート

Q1. 講義全体のレベルは適切でしたか



# Q5. 講義の資料の内容はどうでしたか



### Q2. 講義全体を平均すると、進み具合(スピード)はどうでしたか



#### Q3. 講義全体の学習内容の量はどうでしたか





# 令和3年度 第1年「法学」講義アンケート

Q1. 講義全体のレベルは適切でしたか



### Q5. 講義の資料の内容はどうでしたか



### Q2. 講義全体を平均すると、進み具合(スピード)はどうでしたか



#### Q3. 講義全体の学習内容の量はどうでしたか





# 令和3年度 第1年「哲学テクスト入門」 講義アンケート

Q1. 講義全体のレベルは適切でしたか



#### Q2. 講義全体を平均すると、進み具合(スピード)はどうでしたか



#### Q3. 講義全体の学習内容の量はどうでしたか



#### Q4. 講義全体の流れはどうでしたか





# 令和3年度 第1年「原典講読 | 英文学」講義アンケート

Q1. 講義全体のレベルは適切でしたか



#### Q2. 講義全体を平均すると、進み具合(スピード)はどうでしたか