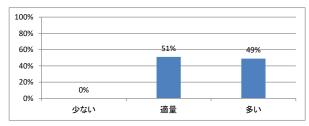

### Q2. 講義全体を平均すると、進み具合(スピード)はどうでしたか



#### Q3. 講義全体の学習内容の量はどうでしたか





# 令和3年度 第1年「人体の物理学」講義アンケート

Q1. 講義全体のレベルは適切でしたか



# Q5. 講義の資料の内容はどうでしたか



### Q2. 講義全体を平均すると、進み具合(スピード)はどうでしたか



#### Q3. 講義全体の学習内容の量はどうでしたか





# 令和3年度 第1年「数学」 講義アンケート

#### Q1. 講義全体のレベルは適切でしたか



#### Q2. 講義全体を平均すると、進み具合(スピード)はどうでしたか



### Q3. 講義全体の学習内容の量はどうでしたか



#### Q4. 講義全体の流れはどうでしたか





# 令和3年度 第1年「医系の物理学」講義アンケート

Q1. 講義全体のレベルは適切でしたか



# Q5. 講義の資料の内容はどうでしたか



### Q2. 講義全体を平均すると、進み具合(スピード)はどうでしたか



#### Q3. 講義全体の学習内容の量はどうでしたか





# 令和3年度 第1年「医系の物理学実習」講義アンケート

Q1. 講義全体のレベルは適切でしたか



#### Q2. 講義全体を平均すると、進み具合(スピード)はどうでしたか



#### Q3. 講義全体の学習内容の量はどうでしたか



#### Q4. 講義全体の流れはどうでしたか





# 令和3年度 第1年「医系の化学」講義アンケート

Q1. 講義全体のレベルは適切でしたか



#### Q2. 講義全体を平均すると、進み具合(スピード)はどうでしたか



#### Q3. 講義全体の学習内容の量はどうでしたか



#### Q4. 講義全体の流れはどうでしたか





# 令和3年度 第1年「医系の化学実習」講義アンケート

Q1. 講義全体のレベルは適切でしたか



# Q2. 講義全体を平均すると、進み具合(スピード)はどうでしたか



#### Q3. 講義全体の学習内容の量はどうでしたか



#### Q4. 講義全体の流れはどうでしたか





# 令和3年度 第1年「生物学」講義アンケート

Q1. 講義全体のレベルは適切でしたか



#### Q2. 講義全体を平均すると、進み具合(スピード)はどうでしたか



#### Q3. 講義全体の学習内容の量はどうでしたか



### Q4. 講義全体の流れはどうでしたか





# 令和3年度 第1年「生物学実習」講義アンケート

Q1. 講義全体のレベルは適切でしたか



# Q5. 講義の資料の内容はどうでしたか



### Q2. 講義全体を平均すると、進み具合(スピード)はどうでしたか



#### Q3. 講義全体の学習内容の量はどうでしたか





# 令和3年度 第1年「独語」講義アンケート

Q1. 講義全体のレベルは適切でしたか



# Q2. 講義全体を平均すると、進み具合(スピード)はどうでしたか



#### Q3. 講義全体の学習内容の量はどうでしたか



### Q4. 講義全体の流れはどうでしたか





# 令和3年度 第1年「仏語」講義アンケート

#### Q1. 講義全体のレベルは適切でしたか



#### Q2. 講義全体を平均すると、進み具合(スピード)はどうでしたか



#### Q3. 講義全体の学習内容の量はどうでしたか



#### Q4. 講義全体の流れはどうでしたか





# 令和3年度 第1年「English For Co