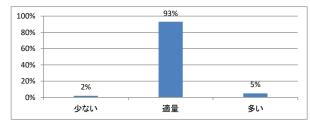

# 令和3年度 第1年「医療心理学・死生学」講義アンケート

Q1. 講義全体のレベルは適切でしたか





#### Q2. 講義全体を平均すると、進み具合(スピード)はどうでしたか



#### Q3. 講義全体の学習内容の量はどうでしたか



#### Q4. 講義全体の流れはどうでしたか



# 令和3年度 第1年「哲学(前期)」講義アンケート

Q1. 講義全体のレベルは適切でしたか



# Q2. 講義全体を平均すると、進み具合(スピード)はどうでしたか



#### Q3. 講義全体の学習内容の量はどうでしたか



#### Q4. 講義全体の流れはどうでしたか





# 令和3年度 第1年「哲学(後期)」講義アンケート

Q1. 講義全体のレベルは適切でしたか



#### Q2. 講義全体を平均すると、進み具合(スピード)はどうでしたか



#### Q3. 講義全体の学習内容の量はどうでしたか



#### Q4. 講義全体の流れはどうでしたか





# 令和3年度 第1年「社会科学」講義アンケート

Q1. 講義全体のレベルは適切でしたか



#### Q2. 講義全体を平均すると、進み具合(スピード)はどうでしたか



#### Q3. 講義全体の学習内容の量はどうでしたか



#### Q4. 講義全体の流れはどうでしたか





# 令和3年度 第1年「医学史(前期)」講義アンケート

Q1. 講義全体のレベルは適切でしたか



### Q5. 講義の資料の内容はどうでしたか



### Q2. 講義全体を平均すると、進み具合(スピード)はどうでしたか



#### Q3. 講義全体の学習内容の量はどうでしたか





# 令和3年度 第1年「医学史(後期)」講義アンケート

Q1. 講義全体のレベルは適切でしたか



# Q5. 講義の資料の内容はどうでしたか



### Q2. 講義全体を平均すると、進み具合(スピード)はどうでしたか



#### Q3. 講義全体の学習内容の量はどうでしたか





# 令和3年度 第1年「法学」講義アンケート

Q1. 講義全体のレベルは適切でしたか



### Q5. 講義の資料の内容はどうでしたか



### Q2. 講義全体を平均すると、進み具合(スピード)はどうでしたか



#### Q3. 講義全体の学習内容の量はどうでしたか





# 令和3年度 第1年「哲学テクスト