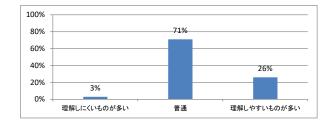

Q1. 講義全体のレベルは適切でしたか



# Q5. 講義の資料の内容はどうでしたか



### Q2. 講義全体を平均すると、進み具合(スピード)はどうでしたか



#### Q3. 講義全体の学習内容の量はどうでしたか





# 令和3年度 第1年「解剖学(2)」講義アンケート

Q1. 講義全体のレベルは適切でしたか



# Q5. 講義の資料の内容はどうでしたか



### Q2. 講義全体を平均すると、進み具合(スピード)はどうでしたか



#### Q3. 講義全体の学習内容の量はどうでしたか





# 令和3年度 第1年「生理学(1)」講義アンケート

Q1. 講義全体のレベルは適切でしたか



# Q2. 講義全体を平均すると、進み具合(スピード)はどうでしたか



#### Q3. 講義全体の学習内容の量はどうでしたか



#### Q4. 講義全体の流れはどうでしたか





# 令和3年度 第1年「生理学(2)」講義アンケート

Q1. 講義全体のレベルは適切でしたか



# Q5. 講義の資料の内容はどうでしたか



### Q2. 講義全体を平均すると、進み具合(スピード)はどうでしたか



#### Q3. 講義全体の学習内容の量はどうでしたか





# 令和3年度第1年「生化学(分子生物学概論)」講義アンケート

Q1. 講義全体のレベルは適切でしたか



# Q2. 講義全体を平均すると、進み具合(スピード)はどうでしたか



#### Q3. 講義全体の学習内容の量はどうでしたか



#### Q4. 講義全体の流れはどうでしたか





# 令和3年度 第1年「早期臨床体験実習I」講義アンケート

Q1. 講義全体のレベルは適切でしたか



# Q5. 講義の資料の内容はどうでしたか



### Q2. 講義全体を平均すると、進み具合(スピード)はどうでしたか



#### Q3. 講義全体の学習内容の量はどうでしたか





# 令和3年度 第1年「データサイエンス」講義アンケート

Q1. 講義全体のレベルは適切でしたか



Q5. 講義の資料の内容はどうでしたか



### Q2. 講義全体を平均すると、進み具合(スピード)はどうでしたか



#### Q3. 講義全体の学習内容の量はどうでしたか





# 令和3年度第1年「基礎医学統合演習」講義アンケート

Q1. 講義全体のレベルは適切でしたか



#### Q2. 講義全体を平均すると、進み具合(スピード)はどうでしたか



#### Q3. 講義全体の学習内容の量はどうでしたか



#### Q4. 講義全体の流れはどうでしたか