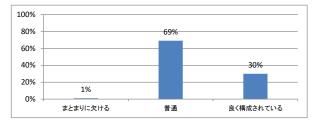

スピード)はどうでしたか



#### Q3. 講義全体の学習内容の量はどうでしたか





# 令和3年度 第1年「生理学(1)」講義アンケート

Q1. 講義全体のレベルは適切でしたか



# Q2. 講義全体を平均すると、進み具合(スピード)はどうでしたか



#### Q3. 講義全体の学習内容の量はどうでしたか



#### Q4. 講義全体の流れはどうでしたか





# 令和3年度 第1年「生理学(2)」講義アンケート

Q1. 講義全体のレベルは適切でしたか



# Q5. 講義の資料の内容はどうでしたか



### Q2. 講義全体を平均すると、進み具合(スピード)はどうでしたか



#### Q3. 講義全体の学習内容の量はどうでしたか





# 令和3年度第1年「生化学(分子生物学概論)」講義アンケート

Q1. 講義全体のレベルは適切でしたか



# Q2. 講義全体を平均すると、進み具合(スピード)はどうでしたか



#### Q3. 講義全体の学習内容の量はどうでしたか



#### Q4. 講義全体の流れはどうでしたか





# 令和3年度 第1年「早期臨床体験実習I」講義アンケート

Q1. 講義全体のレベルは適切でしたか



# Q5. 講義の資料の内容はどうでしたか



### Q2. 講義全体を平均すると、進み具合(スピード)はどうでしたか



#### Q3. 講義全体の学習内容の量はどうでしたか





# 令和3年度 第1年「データサイエンス」講義アンケート

Q1. 講義全体のレベルは適切でしたか



Q5. 講義の資料の内容はどうでしたか



### Q2. 講義全体を平均すると、進み具合(スピード)はどうでしたか



#### Q3. 講義全体の学習内容の量はどうでしたか





# 令和3年度第1年「基礎医学統合演習」講義アンケート

Q1. 講義全体のレベルは適切でしたか



#### Q2. 講義全体を平均すると、進み具合(スピード)はどうでしたか



#### Q3. 講義全体の学習内容の量はどうでしたか



#### Q4. 講義全体の流れはどうでしたか