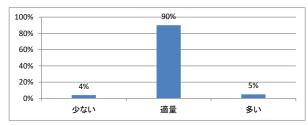

うでしたか



#### Q4. 講義全体の流れはどうでしたか





# 令和3年度 第1年「生物学」講義アンケート

Q1. 講義全体のレベルは適切でしたか



#### Q2. 講義全体を平均すると、進み具合(スピード)はどうでしたか



#### Q3. 講義全体の学習内容の量はどうでしたか



### Q4. 講義全体の流れはどうでしたか





# 令和3年度 第1年「生物学実習」講義アンケート

Q1. 講義全体のレベルは適切でしたか



# Q5. 講義の資料の内容はどうでしたか



### Q2. 講義全体を平均すると、進み具合(スピード)はどうでしたか



#### Q3. 講義全体の学習内容の量はどうでしたか





# 令和3年度 第1年「独語」講義アンケート

Q1. 講義全体のレベルは適切でしたか



# Q2. 講義全体を平均すると、進み具合(スピード)はどうでしたか



#### Q3. 講義全体の学習内容の量はどうでしたか



### Q4. 講義全体の流れはどうでしたか





# 令和3年度 第1年「仏語」講義アンケート

#### Q1. 講義全体のレベルは適切でしたか



#### Q2. 講義全体を平均すると、進み具合(スピード)はどうでしたか



#### Q3. 講義全体の学習内容の量はどうでしたか



#### Q4. 講義全体の流れはどうでしたか





# 令和3年度 第1年「English For Communication」講義アンケート

#### Q1. 講義全体のレベルは適切でしたか



# Q5. 講義の資料の内容はどうでしたか



### Q2. 講義全体を平均すると、進み具合(スピード)はどうでしたか



#### Q3. 講義全体の学習内容の量はどうでしたか





# 令和3年度 第1年「English For Medical Purpose I」講義アンケート

#### Q1. 講義全体のレベルは適切でしたか



#### Q2. 講義全体を平均すると、進み具合(スピード)はどうでしたか



#### Q3. 講義全体の学習内容の量はどうでしたか



#### Q4. 講義全体の流れはどうでしたか





# 令和3年度 第1年「症候・病態学入門」講義アンケート

Q1. 講義全体のレベルは適切でしたか



# Q5. 講義の資料の内容はどうでしたか



### Q2. 講義全体を平均すると、進み具合(スピード)はどうでしたか



#### Q3. 講義全体の学習内容の量はどうでしたか





# 令和3年度 第1年「課題研究」講義アンケート

Q1. 講義全体のレベルは適切でしたか



# Q5. 講義の資料の内容はどうでしたか



### Q2. 講義全体を平均すると、進み具合(スピード)はどうでしたか



#### Q3. 講義全体の学習内容の量はどうでしたか





# 令和3年度 第1年「生命倫理学(前期)」講義アンケート

Q1. 講義全体のレベルは適切でしたか



# Q5. 講義の資料の内容はどうでしたか



### Q2. 講義全体を平均すると、進み具合(スピード)はどうでしたか



#### Q3. 講義全体の学習内容の量はどうでしたか





# 令和3年度 第1年「生命倫理学(後期)」講義アンケート

Q1. 講義全体のレベルは適切でしたか



# Q5. 講義の資料の内容はどうでしたか



### Q2. 講義全体を平均すると、進み具合(スピード)はどうでしたか



#### Q3. 講義全体の学習内容の量はどうでしたか





# 令和3年度 第1年「情報