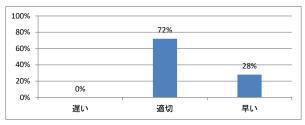

# 令和3年度 第1年「医療心理学・死生学」講義アンケート

Q1. 講義全体のレベルは適切でしたか

#### Q2. 講義全体を平均すると、進み具合(スピード)はどうでしたか