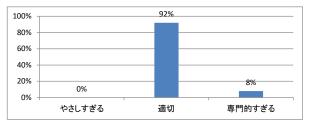

令和3年度 第1年「解剖学(1)」講義アンケート

Q1. 講義全体のレベルは適切でしたか



# Q5. 講義の資料の内容はどうでしたか



### Q2. 講義全体を平均すると、進み具合(スピード)はどうでしたか



#### Q3. 講義全体の学習内容の量はどうでしたか





# 令和3年度 第1年「解剖学(2)」講義アンケート

Q1. 講義全体のレベルは適切でしたか



# Q5. 講義の資料の内容はどうでしたか



### Q2. 講義全体を平均すると、進み具合(スピード)はどうでしたか



#### Q3. 講義全体の学習内容の量はどうでしたか





# 令和3年度 第1年「生理学(1)」講義アンケート

Q1. 講義全体のレベルは適切でしたか



# Q2. 講義全体を平均すると、進み具合(スピード)はどうでしたか



#### Q3. 講義全体の学習内容の量はどうでしたか



#### Q4. 講義全体の流れはどうでしたか





# 令和3年度 第1年「生理学(2)」講義アンケート

Q1. 講義全体のレベルは適切でしたか



# Q5. 講義の資料の内容はどうでしたか



### Q2. 講義全体を平均すると、進み具合(スピード)はどうでしたか



#### Q3. 講義全体の学習内容の量はどうでしたか





# 令和3年度第1年「生化学(分子生物学概論)」講義アンケート

Q1. 講義全体のレベルは適切でしたか



# Q2. 講義全体を平均すると、進み具合(スピード)はどうでしたか



#### Q3. 講義全体の学習内容の量はどうでしたか



#### Q4. 講義全体の流れはどうでしたか





# 令和3年度 第1年「早期臨床体験実習I」講義アンケート

Q1. 講義全体のレベルは適切でしたか



# Q5. 講義の資料の内容はどうでしたか



### Q2. 講義全体を平均すると、進み具合(スピード)はどうでしたか



#### Q3. 講義全体の学習内容の量はどうでしたか





# 令和3年度 第1年「データサイエンス」講義アンケート

Q1. 講義全体のレベルは適切でしたか



Q5. 講義の資料の内容はどうでしたか



### Q2. 講義全体を平均すると、進み具合(スピード)はどうでしたか



#### Q3. 講義全体の学習内容の量はどうでしたか





# 令和3年度第1年「基礎医学統合演習」講義アンケート

Q1. 講義全体のレベルは適切でしたか



#### Q2. 講義全体を平均すると、進み具合(スピード)はどうでしたか



#### Q3. 講義全体の学習内容の量はどうでしたか



#### Q4. 講義全体の流れはどうでしたか