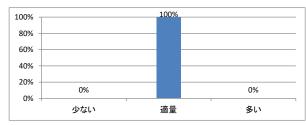

の学習内容の量はどうでしたか



#### Q4. 講義全体の流れはどうでしたか





# 令和3年度 第1年「原典講読 | 英文学」講義アンケート

Q1. 講義全体のレベルは適切でしたか



#### Q2. 講義全体を平均すると、進み具合(スピード)はどうでしたか



#### Q3. 講義全体の学習内容の量はどうでしたか



#### Q4. 講義全体の流れはどうでしたか





# 令和3年度 第1年「医療人類学」講義アンケート

Q1. 講義全体のレベルは適切でしたか



# Q5. 講義の資料の内容はどうでしたか



### Q2. 講義全体を平均すると、進み具合(スピード)はどうでしたか



#### Q3. 講義全体の学習内容の量はどうでしたか





# 令和3年度 第1年「原典講読 | 医療倫理」講義アンケート

Q1. 講義全体のレベルは適切でしたか



# Q5. 講義の資料の内容はどうでしたか



### Q2. 講義全体を平均すると、進み具合(スピード)はどうでしたか



#### Q3. 講義全体の学習内容の量はどうでしたか





# 令和3年度 第1年「原典講読Ⅱ独語」講義アンケート

Q1. 講義全体のレベルは適切でしたか



# Q5. 講義の資料の内容はどうでしたか



### Q2. 講義全体を平均すると、進み具合(スピード)はどうでしたか



#### Q3. 講義全体の学習内容の量はどうでしたか





# 令和3年度 第1年「人体の物理学」講義アンケート

Q1. 講義全体のレベルは適切でしたか



# Q5. 講義の資料の内容はどうでしたか



### Q2. 講義全体を平均すると、進み具合(スピード)はどうでしたか



#### Q3. 講義全体の学習内容の量はどうでしたか





# 令和3年度 第1年「数学」 講義アンケート

#### Q1. 講義全体のレベルは適切でしたか



#### Q2. 講義全体を平均すると、進み具合(スピード)はどうでしたか



### Q3. 講義全体の学習内容の量はどうでしたか



#### Q4. 講義全体の流れはどうでしたか





# 令和3年度 第1年「医系の物理学」講義アンケート

Q1. 講義全体のレベルは適切でしたか



# Q5. 講義の資料の内容はどうでしたか



### Q2. 講義全体を平均すると、進み具合(スピード)はどうでしたか



#### Q3. 講義全体の学習内容の量はどうでしたか





# 令和3年度 第1年「医系の物理学実習」講義アンケート

Q1. 講義全体のレベルは適切でしたか



#### Q2. 講義全体を平均すると、進み具合(スピード)はどうでしたか



#### Q3. 講義全体の学習内容の量はどうでしたか



#### Q4. 講義全体の流れはどうでしたか





# 令和3年度 第1年「医系の化学」講義アンケート

Q1. 講義全体のレベルは適切でしたか



#### Q2. 講義全体を平均すると、進み具合(スピード)はどうでしたか



#### Q3. 講義全体の学習内容の量はどうでしたか



#### Q4. 講義全体の流れはどうでしたか





# 令和3年度 第1年「医系の化学実習」講義アンケート

Q1. 講義全体のレベルは適切でしたか



# Q2. 講義全体を平均すると、進み具合(スピード)はどうでしたか



#### Q3. 講義全体の学習内容の量はどうでしたか



#### Q4. 講義全体の流れはどうでしたか





# 令和3年度 第1年「生物学」講義アンケート

Q1. 講義全体のレベルは適