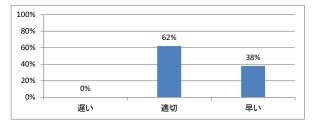

# 令和3年度 第1年「医療心理学・死生学」講義アンケート

Q1. 講義全体のレベルは適切でしたか

#### Q2. 講義全体を平均すると、進み具合(スピード)はどうでしたか