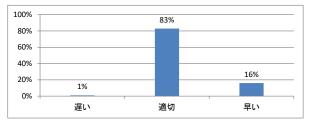

はどうでしたか



### Q2. 講義全体を平均すると、進み具合(スピード)はどうでしたか



#### Q3. 講義全体の学習内容の量はどうでしたか





# 令和3年度 第1年「生命倫理学(前期)」講義アンケート

Q1. 講義全体のレベルは適切でしたか



# Q5. 講義の資料の内容はどうでしたか



### Q2. 講義全体を平均すると、進み具合(スピード)はどうでしたか



#### Q3. 講義全体の学習内容の量はどうでしたか





# 令和3年度 第1年「生命倫理学(後期)」講義アンケート

Q1. 講義全体のレベルは適切でしたか



# Q5. 講義の資料の内容はどうでしたか



### Q2. 講義全体を平均すると、進み具合(スピード)はどうでしたか



#### Q3. 講義全体の学習内容の量はどうでしたか





# 令和3年度 第1年「情報科学 I」講義アンケート

Q1. 講義全体のレベルは適切でしたか



# Q5. 講義の資料の内容はどうでしたか



### Q2. 講義全体を平均すると、進み具合(スピード)はどうでしたか



#### Q3. 講義全体の学習内容の量はどうでしたか





# 令和3年度 第1年「解剖学(1)」講義アンケート

Q1. 講義全体のレベルは適切でしたか



# Q5. 講義の資料の内容はどうでしたか



### Q2. 講義全体を平均すると、進み具合(スピード)はどうでしたか



#### Q3. 講義全体の学習内容の量はどうでしたか





# 令和3年度 第1年「解剖学(2)」講義アンケート

Q1. 講義全体のレベルは適切でしたか



# Q5. 講義の資料の内容はどうでしたか



### Q2. 講義全体を平均すると、進み具合(スピード)はどうでしたか



#### Q3. 講義全体の学習内容の量はどうでしたか





# 令和3年度 第1年「生理学(1)」講義アンケート

Q1. 講義全体のレベルは適切でしたか



# Q2. 講義全体を平均すると、進み具合(スピード)はどうでしたか



#### Q3. 講義全体の学習内容の量はどうでしたか



#### Q4. 講義全体の流れはどうでしたか





# 令和3年度 第1年「生理学(2)」講義アンケート

Q1. 講義全体のレベルは適切でしたか



# Q5. 講義の資料の内容はどうでしたか



### Q2. 講義全体を平均すると、進み具合(スピード)はどうでしたか



#### Q3. 講義全体の学習内容の量はどうでしたか





# 令和3年度第1年「生化学(分子生物学概論)」講義アンケート

Q1. 講義全体のレベルは適切でしたか



# Q2. 講義全体を平均すると、進み具合(スピード)はどうでしたか



#### Q3. 講義全体の学習内容の量はどうでしたか



#### Q4. 講義全体の流れはどうでしたか





# 令和3年度 第1年「早期臨床体験実習I」講義アンケート

Q1. 講義全体のレベルは適切でしたか



# Q5. 講義の資料の内容はどうでしたか



### Q2. 講義全体を平均すると、進み具合(スピード)はどうでしたか



#### Q3. 講義全体の学習内容の量はどうでしたか





# 令和3年度 第1年「データサイエンス」講義アンケート

Q1. 講義全体のレベルは適切でしたか



Q5. 講義の資料の内容はどうでしたか



### Q2. 講義全体を平均すると、進み具合(スピード)はどうでしたか



#### Q3. 講義全体の学習内容の量はどうでしたか





# 令和3年度第1年「基