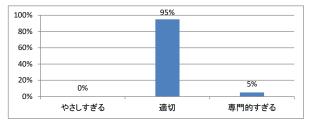

# 令和3年度 第1年「医療心理学・死生学」講義アンケート

Q1. 講義全体のレベルは適切でしたか





#### Q2. 講義全体を平均すると、進み具合(スピード)はどうでしたか



#### Q3. 講義全体の学習内容の量はどうでしたか



#### Q4. 講義全体の流れはどうでしたか



# 令和3年度 第1年「哲学(前期)」講義アンケート

Q1. 講義全体のレベルは適切でしたか



# Q2. 講義全体を平均すると、進み具合(スピード)はどうでしたか



#### Q3. 講義全体の学習内容の量はどうでしたか



#### Q4. 講義全体の流れはどうでしたか





# 令和3年度 第1年「哲学(後期)」講義アンケート

Q1. 講義全体のレベルは適切でしたか



#### Q2. 講義全体を平均すると、進み具合(スピード)はどうでしたか



#### Q3. 講義全体の学習内容の量はどうでしたか



#### Q4. 講義全体の流れはどうでしたか





# 令和3年度 第1年「社会科学」講義アンケート

Q1. 講義全体のレベルは適切でしたか



#### Q2. 講義全体を平均すると、進み具合(スピード)はどうでしたか



#### Q3. 講義全体の学習内容の量はどうでしたか



#### Q4. 講義全体の流れはどうでしたか





# 令和3年度 第1年「医学史(前期)」講義アンケート

Q1. 講義全体のレベルは適切でしたか



### Q5. 講義の資料の内容はどうでしたか



### Q2. 講義全体を平均すると、進み具合(スピード)はどうでしたか



#### Q3. 講義全体の学習内容の量はどうでしたか





# 令和3年度 第1年「医学史(後期)」講義アンケート

Q1. 講義全体のレベルは適切でしたか



# Q5. 講義の資料の内容はどうでしたか



### Q2. 講義全体を平均すると、進み具合(スピード)はどうでしたか



#### Q3. 講義全体の学習内容の量はどうでしたか





# 令和3年度 第1年「法学」講義アンケート

Q1. 講義全体のレベルは適切でしたか



### Q5. 講義の資料の内容はどうでしたか



### Q2. 講義全体を平均すると、進み具