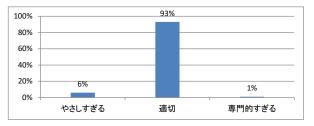

3年度 第1年「解剖学(2)」講義アンケート

Q1. 講義全体のレベルは適切でしたか



# Q5. 講義の資料の内容はどうでしたか



### Q2. 講義全体を平均すると、進み具合(スピード)はどうでしたか



#### Q3. 講義全体の学習内容の量はどうでしたか





# 令和3年度 第1年「生理学(1)」講義アンケート

Q1. 講義全体のレベルは適切でしたか



# Q2. 講義全体を平均すると、進み具合(スピード)はどうでしたか



#### Q3. 講義全体の学習内容の量はどうでしたか



#### Q4. 講義全体の流れはどうでしたか





# 令和3年度 第1年「生理学(2)」講義アンケート

Q1. 講義全体のレベルは適切でしたか



# Q5. 講義の資料の内容はどうでしたか



### Q2. 講義全体を平均すると、進み具合(スピード)はどうでしたか



#### Q3. 講義全体の学習内容の量はどうでしたか





# 令和3年度第1年「生化学(分子生物学概論)」講義アンケート

Q1. 講義全体のレベルは適切でしたか



# Q2. 講義全体を平均すると、進み具合(スピード)はどうでしたか



#### Q3. 講義全体の学習内容の量はどうでしたか



#### Q4. 講義全体の流れはどうでしたか





# 令和3年度 第1年「早期臨床体験実習I」講義アンケート

Q1. 講義全体のレベルは適切でしたか



# Q5. 講義の資料の内容はどうでしたか



### Q2. 講義全体を平均すると、進み具合(スピード)はどうでしたか



#### Q3. 講義全体の学習内容の量はどうでしたか





# 令和3年度 第1年「データサイエンス」講義アンケート

Q1. 講義全体のレベルは適切でしたか



Q5. 講義の資料の内容はどうでしたか



### Q2. 講義全体を平均すると、進み具合(スピード)はどうでしたか



#### Q3. 講義全体の学習内容の量はどうでしたか





# 令和3年度第1年「基礎医学統合演習」講義アンケート

Q1. 講義全体のレベルは適切でしたか



#### Q2. 講義全体を平均すると、進み具合(スピード)はどうでしたか



#### Q3. 講義全体の学習内容の量はどうでしたか



#### Q4. 講義全体の流れはどうでしたか