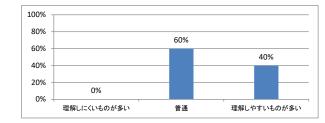

# 令和3年度 第1年「医療心理学・死生学」講義アンケート

Q1. 講義全体のレベルは適切でしたか





#### Q2. 講義全体を平均すると、進み具合(スピード)はどうでしたか



#### Q3. 講義全体の学習内容の量はどうでしたか



#### Q4. 講義全体の流れはどうでしたか



# 令和3年度 第1年「哲学(前期)」講義アンケート

Q1. 講義全体のレベルは適切でしたか



# Q2. 講義全体を平均すると、進み具合(スピード)はどうでしたか



#### Q3. 講義全体の学習内容の量はどうでしたか



#### Q4. 講義全体の流れはどうでしたか





# 令和3年度 第1年「哲学(後期)」講義アンケート

Q1. 講義全体のレベルは適切でしたか



#### Q2. 講義全体を平均すると、進み具合(スピード)はどうでしたか



#### Q3. 講義全体の学習内容の量はどうでしたか



#### Q4. 講義全体の流れはどうでしたか





# 令和3年度 第1年「社会科学」講義アンケート

Q1. 講義全体のレベルは適切でしたか



#### Q2. 講義全体を平均すると、進み具合(スピード)はどうでしたか



#### Q3. 講義全体の学習内容の量はどうでしたか



#### Q4. 講義全体の流れはどうでしたか





# 令和3年度 第1年「医学史(前期)」講義アンケート

Q1. 講義全体のレベルは適切でしたか



### Q5. 講義の資料の内容はどうでしたか



### Q2. 講義全体を平均すると、進み具合(スピード)はどうでしたか



#### Q3. 講義全体の学習内容の量はどうでしたか





# 令和3年度 第1年「医学史(後期)」講義アンケート

Q1. 講義全体のレベルは適切でしたか



# Q5. 講義の資料の内容はどうでしたか



### Q2. 講義全体を平均すると、進み具合(スピード)はどうでしたか



#### Q3. 講義全体の学習内容の量はどうでしたか





# 令和3年度 第1年「法学」講義アンケート

Q1. 講義全体のレベルは適切でしたか



### Q5. 講義の資料の内容はどうでしたか



### Q2. 講義全体を平均すると、進み具合(スピード)はどうでしたか



#### Q3. 講義全体の学習内容の量はどうでしたか





# 令和3年度 第1年「哲学テクスト入門」 講義アンケート

Q1. 講義全体のレベルは適切で