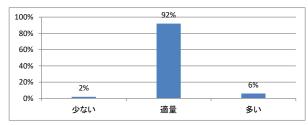

合(スピード)はどうでしたか



#### Q3. 講義全体の学習内容の量はどうでしたか





# 令和3年度 第1年「解剖学(2)」講義アンケート

Q1. 講義全体のレベルは適切でしたか



# Q5. 講義の資料の内容はどうでしたか



### Q2. 講義全体を平均すると、進み具合(スピード)はどうでしたか



#### Q3. 講義全体の学習内容の量はどうでしたか





# 令和3年度 第1年「生理学(1)」講義アンケート

Q1. 講義全体のレベルは適切でしたか



# Q2. 講義全体を平均すると、進み具合(スピード)はどうでしたか



#### Q3. 講義全体の学習内容の量はどうでしたか



#### Q4. 講義全体の流れはどうでしたか





# 令和3年度 第1年「生理学(2)」講義アンケート

Q1. 講義全体のレベルは適切でしたか



# Q5. 講義の資料の内容はどうでしたか



### Q2. 講義全体を平均すると、進み具合(スピード)はどうでしたか



#### Q3. 講義全体の学習内容の量はどうでしたか





# 令和3年度第1年「生化学(分子生物学概論)」講義アンケート

Q1. 講義全体のレベルは適切でしたか



# Q2. 講義全体を平均すると、進み具合(スピード)はどうでしたか



#### Q3. 講義全体の学習内容の量はどうでしたか



#### Q4. 講義全体の流れはどうでしたか





# 令和3年度 第1年「早期臨床体験実習I」講義アンケート

Q1. 講義全体のレベルは適切でしたか



# Q5. 講義の資料の内容はどうでしたか



### Q2. 講義全体を平均すると、進み具合(スピード)はどうでしたか



#### Q3. 講義全体の学習内容の量はどうでしたか





# 令和3年度 第1年「データサイエンス」講義アンケート

Q1. 講義全体のレベルは適切でしたか



Q5. 講義の資料の内容はどうでしたか



### Q2. 講義全体を平均すると、進み具合(スピード)はどうでしたか



#### Q3. 講義全体の学習内容の量はどうでしたか





# 令和3年度第1年「基礎医学統合演習」講義アンケート

Q1. 講義全体のレベルは適切でしたか



#### Q2. 講義全体を平均すると、進み具合(スピード)はどうでしたか



#### Q3. 講義全体の学習内容の量はどうでしたか



#### Q4. 講義全体の流れはどうでしたか