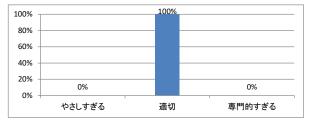

# 令和3年度 第1年「医療心理学・死生学」講義アンケート

Q1. 講義全体のレベルは適切でしたか





#### Q2. 講義全体を平均すると、進み具合(スピード)はどうでしたか



#### Q3. 講義全体の学習内容の量はどうでしたか



#### Q4. 講義全体の流れはどうでしたか



# 令和3年度 第1年「哲学(前期)」講義アンケート

Q1. 講義全体のレベルは適切でしたか



# Q2. 講義全体を平均すると、進み具合(スピード)はどうでしたか



#### Q3. 講義全体の学習内容の量はどうでしたか



#### Q4. 講義全体の流れはどうでしたか





# 令和3年度 第1年「哲学(後期)」講義アンケート

Q1. 講義全体のレベルは適切でしたか



#### Q2. 講義全体を平均すると、進み具合(スピード)はどうでしたか



#### Q3. 講義全体の学習内容の量はどうでしたか



#### Q4. 講義全体の流れはどうでしたか





# 令和3年度 第1年「社会科学」講義アンケート

Q1. 講義全体のレベルは適切でしたか



#### Q2. 講義全体を平均すると、進み具合(スピード)はどうでしたか



#### Q3. 講義全体の学習内容の量はどうでしたか



#### Q4. 講義全体の流れはどうでしたか





# 令和3年度 第1年「医学史(前期)」講義アンケート

Q1. 講義全体のレベルは適切でしたか



### Q5. 講義の資料の内容はどうでしたか



### Q2. 講義全体を平均すると、進み具合(スピード)はどうでしたか



#### Q3. 講義全体の学習内容の量はどうでしたか





# 令和3年度 第1年「医学史(後期)」講義アンケート

Q1. 講義全体のレベルは適切でしたか



# Q5. 講義の資料の内容はどうでしたか



### Q2. 講義全体を平均すると、進み具合(スピード)はどうでしたか



#### Q3. 講義全体の学習内容の量はどうでしたか





# 令和3年度 第1年「法学」講義アンケート

Q1. 講義全体のレベルは適切でしたか



### Q5. 講義の資料の内容はどうでしたか



### Q2. 講義全体を平均すると、進み具合(スピード)はどうでしたか



#### Q3. 講義全体の学習内容の量はどうでしたか





# 令和3年度 第1年「哲学テクスト入門」 講義アンケート

Q1. 講義全体のレベルは適切でしたか



#### Q2. 講義全体を平均すると、進み具合(スピード)はどうでしたか



#### Q3. 講義全体の学習内容の量はどうでしたか



#### Q4. 講義全体の流れはどうでしたか





# 令和3年度 第1年「原典講読 | 英文学」講義アンケート

Q1. 講義全体のレベルは適切でしたか



#### Q2. 講義全体を平均すると、進み具合(スピード)はどうでしたか



#### Q3. 講義全体の学習内容の量はどうでしたか



#### Q4. 講義全体の流れはどうでしたか





# 令和3年度 第1年「医療人類学」講義アンケート

Q1. 講義全体のレベルは適切でしたか



# Q5. 講義の資料の内容はどうでしたか



### Q2. 講義全体を平均