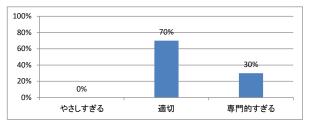

和3年度 第1年「原典講読Ⅱ独語」講義アンケート

Q1. 講義全体のレベルは適切でしたか



# Q5. 講義の資料の内容はどうでしたか



### Q2. 講義全体を平均すると、進み具合(スピード)はどうでしたか



#### Q3. 講義全体の学習内容の量はどうでしたか





# 令和3年度 第1年「人体の物理学」講義アンケート

Q1. 講義全体のレベルは適切でしたか



# Q5. 講義の資料の内容はどうでしたか



### Q2. 講義全体を平均すると、進み具合(スピード)はどうでしたか



#### Q3. 講義全体の学習内容の量はどうでしたか





# 令和3年度 第1年「数学」 講義アンケート

#### Q1. 講義全体のレベルは適切でしたか



#### Q2. 講義全体を平均すると、進み具合(スピード)はどうでしたか



### Q3. 講義全体の学習内容の量はどうでしたか



#### Q4. 講義全体の流れはどうでしたか





# 令和3年度 第1年「医系の物理学」講義アンケート

Q1. 講義全体のレベルは適切でしたか



# Q5. 講義の資料の内容はどうでしたか



### Q2. 講義全体を平均すると、進み具合(スピード)はどうでしたか



#### Q3. 講義全体の学習内容の量はどうでしたか





# 令和3年度 第1年「医系の物理学実習」講義アンケート

Q1. 講義全体のレベルは適切でしたか



#### Q2. 講義全体を平均すると、進み具合(スピード)はどうでしたか



#### Q3. 講義全体の学習内容の量はどうでしたか



#### Q4. 講義全体の流れはどうでしたか





# 令和3年度 第1年「医系の化学」講義アンケート

Q1. 講義全体のレベルは適切でしたか



#### Q2. 講義全体を平均すると、進み具合(スピード)はどうでしたか



#### Q3. 講義全体の学習内容の量はどうでしたか



#### Q4. 講義全体の流れはどうでしたか





# 令和3年度 第1年「医系の化学実習」講義アンケート

Q1. 講義全体のレベルは適切でしたか



# Q2. 講義全体を平均すると、進み具合(スピード)はどうでしたか



#### Q3. 講義全体の学習内容の量はどうでしたか



#### Q4. 講義全体の流れはどうでしたか





# 令和3年度 第1年「生物学」講義アンケート

Q1. 講義全体のレベルは適切でしたか



#### Q2. 講義全体を平均すると、進み具合(スピード)はどうでしたか



#### Q3. 講義全体の学習内容の量はどうでしたか



### Q4. 講義全体の流れはどうでしたか





# 令和3年度 第1年「生物学実習」講義アンケート

Q1. 講義全体のレベルは適切でしたか



# Q5. 講義の資料の内容はどうでしたか



### Q2. 講義全体を平均すると、進み具合(スピード)はどうでしたか



#### Q3. 講義全体の学習内容の量はどうでしたか





# 令和3年度 第1年「独語」講義アンケート

Q1. 講義全体のレベルは適切でしたか



# Q2. 講義全体を平均すると、進み具合(スピード)はどうでしたか



#### Q3. 講義全体の学習内容の量はどうでしたか



### Q4. 講義全体の流れはどうでしたか





# 令和3年度 第1年「仏語」講義アンケート

#### Q1. 講義全体のレベルは適切でしたか



#### Q2. 講義全体を平均すると、進み具合(スピード)はどうでしたか



#### Q3. 講義全体の