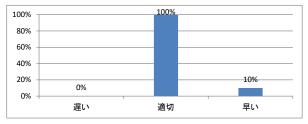

ると、進み具合(スピード)はどうでしたか



#### Q3. 講義全体の学習内容の量はどうでしたか



#### Q4. 講義全体の流れはどうでしたか



# 令和3年度 第1年「哲学(前期)」講義アンケート

Q1. 講義全体のレベルは適切でしたか



# Q2. 講義全体を平均すると、進み具合(スピード)はどうでしたか



#### Q3. 講義全体の学習内容の量はどうでしたか



#### Q4. 講義全体の流れはどうでしたか





# 令和3年度 第1年「哲学(後期)」講義アンケート

Q1. 講義全体のレベルは適切でしたか



#### Q2. 講義全体を平均すると、進み具合(スピード)はどうでしたか



#### Q3. 講義全体の学習内容の量はどうでしたか



#### Q4. 講義全体の流れはどうでしたか





# 令和3年度 第1年「社会科学」講義アンケート

Q1. 講義全体のレベルは適切でしたか



#### Q2. 講義全体を平均すると、進み具合(スピード)はどうでしたか



#### Q3. 講義全体の学習内容の量はどうでしたか



#### Q4. 講義全体の流れはどうでしたか





# 令和3年度 第1年「医学史(前期)」講義アンケート

Q1. 講義全体のレベルは適切でしたか



### Q5. 講義の資料の内容はどうでしたか



### Q2. 講義全体を平均すると、進み具合(スピード)はどうでしたか



#### Q3. 講義全体の学習内容の量はどうでしたか





# 令和3年度 第1年「医学史(後期)」講義アンケート

Q1. 講義全体のレベルは適切でしたか



# Q5. 講義の資料の内容はどうでしたか



### Q2. 講義全体を平均すると、進み具合(スピード)はどうでしたか



#### Q3. 講義全体の学習内容の量はどうでしたか





# 令和3年度 第1年「法学」講義アンケート

Q1. 講義全体のレベルは適切でしたか



### Q5. 講義の資料の内容はどうでしたか



### Q2. 講義全体を平均すると、進み具合(スピード)はどうでしたか



#### Q3. 講義全体の学習内容の量はどうでしたか





# 令和3年度 第1年「哲学テクスト入門」 講義アンケート

Q1. 講義全体のレベルは適切でしたか



#### Q2. 講義全体を平均すると、進み具合(スピード)はどうでしたか



#### Q3. 講義全体の学習内容の量はどうでしたか



#### Q4. 講義全体の流れはどうでしたか





# 令和3年度 第1年「原典講読 | 英文学」講義アンケート

Q1. 講義全体のレベルは適切でしたか



#### Q2. 講義全体を平均すると、進み具合(スピード)はどうでしたか



#### Q3. 講義全体の学習内容の量はどうでしたか



#### Q4. 講義全体の流れはどうでしたか





# 令和3年度 第1年「医療人類学」講義アンケート

Q1. 講義全体のレベルは適切でしたか



# Q5. 講義の資料の内容はどうでしたか



### Q2. 講義全体を平均すると、進み具合(スピード)はどうでしたか



#### Q3. 講義全体の学習内容の量はどうでしたか





# 令和3年度 第1年「原典講読 | 医療倫理」講義アンケート

Q1. 講義全体のレベルは適切でしたか



# Q5. 講義の資料の内容はどうでしたか



### Q2. 講義全体を平均すると、進み具合(スピード)はどうでしたか



#### Q3. 講義全体の学習内容の量はどうでしたか





# 令和3