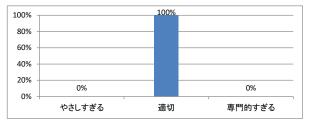

第1年「医学史(前期)」講義アンケート

Q1. 講義全体のレベルは適切でしたか



### Q5. 講義の資料の内容はどうでしたか



### Q2. 講義全体を平均すると、進み具合(スピード)はどうでしたか



#### Q3. 講義全体の学習内容の量はどうでしたか





# 令和3年度 第1年「医学史(後期)」講義アンケート

Q1. 講義全体のレベルは適切でしたか



# Q5. 講義の資料の内容はどうでしたか



### Q2. 講義全体を平均すると、進み具合(スピード)はどうでしたか



#### Q3. 講義全体の学習内容の量はどうでしたか





# 令和3年度 第1年「法学」講義アンケート

Q1. 講義全体のレベルは適切でしたか



### Q5. 講義の資料の内容はどうでしたか



### Q2. 講義全体を平均すると、進み具合(スピード)はどうでしたか



#### Q3. 講義全体の学習内容の量はどうでしたか





# 令和3年度 第1年「哲学テクスト入門」 講義アンケート

Q1. 講義全体のレベルは適切でしたか



#### Q2. 講義全体を平均すると、進み具合(スピード)はどうでしたか



#### Q3. 講義全体の学習内容の量はどうでしたか



#### Q4. 講義全体の流れはどうでしたか





# 令和3年度 第1年「原典講読 | 英文学」講義アンケート

Q1. 講義全体のレベルは適切でしたか



#### Q2. 講義全体を平均すると、進み具合(スピード)はどうでしたか



#### Q3. 講義全体の学習内容の量はどうでしたか



#### Q4. 講義全体の流れはどうでしたか





# 令和3年度 第1年「医療人類学」講義アンケート

Q1. 講義全体のレベルは適切でしたか



# Q5. 講義の資料の内容はどうでしたか



### Q2. 講義全体を平均すると、進み具合(スピード)はどうでしたか



#### Q3. 講義全体の学習内容の量はどうでしたか





# 令和3年度 第1年「原典講読 | 医療倫理」講義アンケート

Q1. 講義全体のレベルは適切でしたか



# Q5. 講義の資料の内容はどうでしたか



### Q2. 講義全体を平均すると、進み具合(スピード)はどうでしたか



#### Q3. 講義全体の学習内容の量はどうでしたか





# 令和3年度 第1年「原典講読Ⅱ独語」講義アンケート

Q1. 講義全体のレベルは適切でしたか



# Q5. 講義の資料の内容はどうでしたか



### Q2. 講義全体を平均すると、進み具合(スピード)はどうでしたか



#### Q3. 講義全体の学習内容の量はどうでしたか





# 令和3年度 第1年「人体の物理学」講義アンケート

Q1. 講義全体のレベルは適切でしたか



# Q5. 講義の資料の内容はどうでしたか



### Q2. 講義全体を平均すると、進み具合(スピード)はどうでしたか



#### Q3. 講義全体の学習内容の量はどうでしたか





# 令和3年度 第1年「数学」 講義アンケート

#### Q1. 講義全体のレベルは適切でしたか



#### Q2. 講義全体を平均すると、進み具合(スピード)はどうでしたか



### Q3. 講義全体の学習内容の量はどうでしたか



#### Q4. 講義全体の流れはどうでしたか





# 令和3年度 第1年「医系の物理学」講義アンケート

Q1. 講義全体のレベルは適切でしたか



# Q5. 講義の資料の内容はどうでしたか



### Q2. 講義全体を平均すると