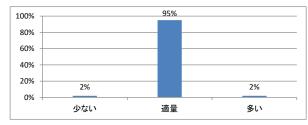

# 令和3年度 第1年「医療心理学・死生学」講義アンケート

Q1. 講義全体のレベルは適切でしたか





#### Q2. 講義全体を平均すると、進み具合(スピード)はどうでしたか



#### Q3. 講義全体の学習内容の量はどうでしたか



#### Q4. 講義全体の流れはどうでしたか



# 令和3年度 第1年「哲学(前期)」講義アンケート

Q1. 講義全体のレベルは適切でしたか



# Q2. 講義全体を平均すると、進み具合(スピード)はどうでしたか



#### Q3. 講義全体の学習内容の量はどうでしたか



#### Q4. 講義全体の流れはどうでしたか





# 令和3年度 第1年「哲学(後期)」講義アンケート

Q1. 講義全体のレベルは適切でしたか



#### Q2. 講義全体を平均すると、進み具合(スピード)はどうでしたか



#### Q3. 講義全体の学習内容の量はどうでしたか



#### Q4. 講義全体の流れはどうでしたか





# 令和3年度 第1年「社会科学」講義アンケート

Q1. 講義全体のレベルは適切でしたか



#### Q2. 講義全体を平均すると、進み具合(スピード)はどうでしたか



#### Q3. 講義全体の学習内容の量はどうでしたか



#### Q4. 講義全体の流れはどうでしたか





# 令和3年度 第1年「医学史(前期)」講義アンケート

Q1. 講義全体のレベルは適切でしたか



### Q5. 講義の資料の内容はどうでしたか



### Q2. 講義全体を平均すると、進み具合(スピード)はどうでしたか



#### Q3. 講義全体の学習内容の量はどうでしたか





# 令和3年度 第1年「医学史(後期)」講義アンケート

Q1. 講義全体のレベルは適切でしたか



# Q5. 講義の資料の内容はどうでしたか



### Q2. 講義全体を平均すると、進み具合(スピード)はどうでしたか



#### Q3. 講義全体の学習内容の量はどうでしたか





# 令和3年度 第1年「法学」講義アンケート

Q1. 講義全体のレベルは適切でしたか



### Q5. 講義の資料の内容はどうでしたか



### Q2. 講義全体を平均すると、進み具合(スピード)はどうでしたか



#### Q3. 講義全体の学習内容の量はどうでしたか





# 令和3年度 第1年「哲学テクスト入門」 講義アンケート

Q1. 講義全体のレベルは適切でしたか



#### Q2. 講義全体を平均すると、進み具合(スピード)はどうでしたか



#### Q3. 講義全体の学習内容の量はどうでしたか



#### Q4. 講義全体の流れはどうでしたか





# 令和3年度 第1年「原典講