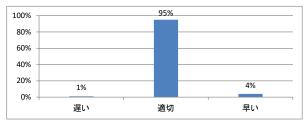

#### Q3. 講義全体の学習内容の量はどうでしたか





# 令和3年度 第1年「独語」講義アンケート

Q1. 講義全体のレベルは適切でしたか



# Q2. 講義全体を平均すると、進み具合(スピード)はどうでしたか



#### Q3. 講義全体の学習内容の量はどうでしたか



### Q4. 講義全体の流れはどうでしたか





# 令和3年度 第1年「仏語」講義アンケート

#### Q1. 講義全体のレベルは適切でしたか



#### Q2. 講義全体を平均すると、進み具合(スピード)はどうでしたか



#### Q3. 講義全体の学習内容の量はどうでしたか



#### Q4. 講義全体の流れはどうでしたか





# 令和3年度 第1年「English For Communication」講義アンケート

#### Q1. 講義全体のレベルは適切でしたか



# Q5. 講義の資料の内容はどうでしたか



### Q2. 講義全体を平均すると、進み具合(スピード)はどうでしたか



#### Q3. 講義全体の学習内容の量はどうでしたか





# 令和3年度 第1年「English For Medical Purpose I」講義アンケート

#### Q1. 講義全体のレベルは適切でしたか



#### Q2. 講義全体を平均すると、進み具合(スピード)はどうでしたか



#### Q3. 講義全体の学習内容の量はどうでしたか



#### Q4. 講義全体の流れはどうでしたか





# 令和3年度 第1年「症候・病態学入門」講義アンケート

Q1. 講義全体のレベルは適切でしたか



# Q5. 講義の資料の内容はどうでしたか



### Q2. 講義全体を平均すると、進み具合(スピード)はどうでしたか



#### Q3. 講義全体の学習内容の量はどうでしたか





# 令和3年度 第1年「課題研究」講義アンケート

Q1. 講義全体のレベルは適切でしたか



# Q5. 講義の資料の内容はどうでしたか



### Q2. 講義全体を平均すると、進み具合(スピード)はどうでしたか



#### Q3. 講義全体の学習内容の量はどうでしたか





# 令和3年度 第1年「生命倫理学(前期)」講義アンケート

Q1. 講義全体のレベルは適切でしたか



# Q5. 講義の資料の内容はどうでしたか



### Q2. 講義全体を平均すると、進み具合(スピード)はどうでしたか



#### Q3. 講義全体の学習内容の量はどうでしたか





# 令和3年度 第1年「生命倫理学(後期)」講義アンケート

Q1. 講義全体のレベルは適切でしたか



# Q5. 講義の資料の内容はどうでしたか



### Q2. 講義全体を平均すると、進み具合(スピード)はどうでしたか



#### Q3. 講義全体の学習内容の量はどうでしたか





# 令和3年度 第1年「情報科学 I」講義アンケート

Q1. 講義全体のレベルは適切でしたか



# Q5. 講義の資料の内容はどうでしたか



### Q2. 講義全体を平均すると、進み具合(スピード)はどうでしたか



#### Q3. 講義全体の学習内容の量はどうでしたか





# 令和3年度 第1年「解剖学(1)」講義アンケート

Q1. 講義全体のレベルは適切でしたか



# Q5. 講義の資料の内容はどうでしたか



### Q2. 講義全体を平均すると、進み具合(スピード)はどうでしたか



#### Q3. 講義全体の学習内容の量はどうでしたか





# 令和3年度 第1年「解剖学(