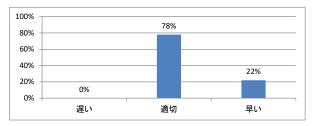

体のレベルは適切でしたか



# Q5. 講義の資料の内容はどうでしたか



### Q2. 講義全体を平均すると、進み具合(スピード)はどうでしたか



#### Q3. 講義全体の学習内容の量はどうでしたか





# 令和3年度 第1年「生命倫理学(後期)」講義アンケート

Q1. 講義全体のレベルは適切でしたか



# Q5. 講義の資料の内容はどうでしたか



### Q2. 講義全体を平均すると、進み具合(スピード)はどうでしたか



#### Q3. 講義全体の学習内容の量はどうでしたか





# 令和3年度 第1年「情報科学 I」講義アンケート

Q1. 講義全体のレベルは適切でしたか



# Q5. 講義の資料の内容はどうでしたか



### Q2. 講義全体を平均すると、進み具合(スピード)はどうでしたか



#### Q3. 講義全体の学習内容の量はどうでしたか





# 令和3年度 第1年「解剖学(1)」講義アンケート

Q1. 講義全体のレベルは適切でしたか



# Q5. 講義の資料の内容はどうでしたか



### Q2. 講義全体を平均すると、進み具合(スピード)はどうでしたか



#### Q3. 講義全体の学習内容の量はどうでしたか





# 令和3年度 第1年「解剖学(2)」講義アンケート

Q1. 講義全体のレベルは適切でしたか



# Q5. 講義の資料の内容はどうでしたか



### Q2. 講義全体を平均すると、進み具合(スピード)はどうでしたか



#### Q3. 講義全体の学習内容の量はどうでしたか





# 令和3年度 第1年「生理学(1)」講義アンケート

Q1. 講義全体のレベルは適切でしたか



# Q2. 講義全体を平均すると、進み具合(スピード)はどうでしたか



#### Q3. 講義全体の学習内容の量はどうでしたか



#### Q4. 講義全体の流れはどうでしたか





# 令和3年度 第1年「生理学(2)」講義アンケート

Q1. 講義全体のレベルは適切でしたか



# Q5. 講義の資料の内容はどうでしたか



### Q2. 講義全体を平均すると、進み具合(スピード)はどうでしたか



#### Q3. 講義全体の学習内容の量はどうでしたか





# 令和3年度第1年「生化学(分子生物学概論)」講義アンケート

Q1. 講義全体のレベルは適切でしたか



# Q2. 講義全体を平均すると、進み具合(スピード)はどうでしたか



#### Q3. 講義全体の学習内容の量はどうでしたか



#### Q4. 講義全体の流れはどうでしたか





# 令和3年度 第1年「早期臨床体験実習I」講義アンケート

Q1. 講義全体のレベルは適切でしたか



# Q5. 講義の資料の内容はどうでしたか



### Q2. 講義全体を平均すると、進み具合(スピード)はどうでしたか



#### Q3. 講義全体の学習内容の量はどうでしたか





# 令和3年度 第1年「データサイエンス」講義アンケート

Q1. 講義全体のレベルは適切でしたか



Q5. 講義の資料の内容はどうでしたか



### Q2. 講義全体を平均すると、進み具合(スピード)はどうでしたか



#### Q3. 講義全体の学習内容の量はどうでしたか





# 令和3年度第1年「基礎医学統合演習」講義アンケート

Q1. 講義全体のレベルは適切でしたか



#### Q2. 講義全体を平均すると、進み具合(スピード)はどうでしたか



#### Q3. 講義全体の学習内容の量はどうでしたか



#### Q4. 講