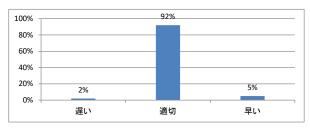

レベルは適切でしたか



# Q5. 講義の資料の内容はどうでしたか



### Q2. 講義全体を平均すると、進み具合(スピード)はどうでしたか



#### Q3. 講義全体の学習内容の量はどうでしたか





# 令和3年度 第1年「解剖学(1)」講義アンケート

Q1. 講義全体のレベルは適切でしたか



# Q5. 講義の資料の内容はどうでしたか



### Q2. 講義全体を平均すると、進み具合(スピード)はどうでしたか



#### Q3. 講義全体の学習内容の量はどうでしたか





# 令和3年度 第1年「解剖学(2)」講義アンケート

Q1. 講義全体のレベルは適切でしたか



# Q5. 講義の資料の内容はどうでしたか



### Q2. 講義全体を平均すると、進み具合(スピード)はどうでしたか



#### Q3. 講義全体の学習内容の量はどうでしたか





# 令和3年度 第1年「生理学(1)」講義アンケート

Q1. 講義全体のレベルは適切でしたか



# Q2. 講義全体を平均すると、進み具合(スピード)はどうでしたか



#### Q3. 講義全体の学習内容の量はどうでしたか



#### Q4. 講義全体の流れはどうでしたか





# 令和3年度 第1年「生理学(2)」講義アンケート

Q1. 講義全体のレベルは適切でしたか



# Q5. 講義の資料の内容はどうでしたか



### Q2. 講義全体を平均すると、進み具合(スピード)はどうでしたか



#### Q3. 講義全体の学習内容の量はどうでしたか





# 令和3年度第1年「生化学(分子生物学概論)」講義アンケート

Q1. 講義全体のレベルは適切でしたか



# Q2. 講義全体を平均すると、進み具合(スピード)はどうでしたか



#### Q3. 講義全体の学習内容の量はどうでしたか



#### Q4. 講義全体の流れはどうでしたか





# 令和3年度 第1年「早期臨床体験実習I」講義アンケート

Q1. 講義全体のレベルは適切でしたか



# Q5. 講義の資料の内容はどうでしたか



### Q2. 講義全体を平均すると、進み具合(スピード)はどうでしたか



#### Q3. 講義全体の学習内容の量はどうでしたか





# 令和3年度 第1年「データサイエンス」講義アンケート

Q1. 講義全体のレベルは適切でしたか



Q5. 講義の資料の内容はどうでしたか



### Q2. 講義全体を平均すると、進み具合(スピード)はどうでしたか



#### Q3. 講義全体の学習内容の量はどうでしたか





# 令和3年度第1年「基礎医学統合演習」講義アンケート

Q1. 講義全体のレベルは適切でしたか



#### Q2. 講義全体を平均すると、進み具合(スピード)はどうでしたか



#### Q3. 講義全体の学習内容の量はどうでしたか



#### Q4. 講義全体の流れはどうでしたか