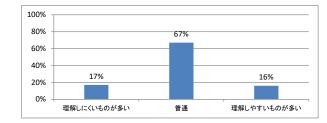

ード)はどうでしたか



#### Q3. 講義全体の学習内容の量はどうでしたか





# 令和3年度 第1年「原典講読Ⅱ独語」講義アンケート

Q1. 講義全体のレベルは適切でしたか



# Q5. 講義の資料の内容はどうでしたか



### Q2. 講義全体を平均すると、進み具合(スピード)はどうでしたか



#### Q3. 講義全体の学習内容の量はどうでしたか





# 令和3年度 第1年「人体の物理学」講義アンケート

Q1. 講義全体のレベルは適切でしたか



# Q5. 講義の資料の内容はどうでしたか



### Q2. 講義全体を平均すると、進み具合(スピード)はどうでしたか



#### Q3. 講義全体の学習内容の量はどうでしたか





# 令和3年度 第1年「数学」 講義アンケート

#### Q1. 講義全体のレベルは適切でしたか



#### Q2. 講義全体を平均すると、進み具合(スピード)はどうでしたか



### Q3. 講義全体の学習内容の量はどうでしたか



#### Q4. 講義全体の流れはどうでしたか





# 令和3年度 第1年「医系の物理学」講義アンケート

Q1. 講義全体のレベルは適切でしたか



# Q5. 講義の資料の内容はどうでしたか



### Q2. 講義全体を平均すると、進み具合(スピード)はどうでしたか



#### Q3. 講義全体の学習内容の量はどうでしたか





# 令和3年度 第1年「医系の物理学実習」講義アンケート

Q1. 講義全体のレベルは適切でしたか



#### Q2. 講義全体を平均すると、進み具合(スピード)はどうでしたか



#### Q3. 講義全体の学習内容の量はどうでしたか



#### Q4. 講義全体の流れはどうでしたか





# 令和3年度 第1年「医系の化学」講義アンケート

Q1. 講義全体のレベルは適切でしたか



#### Q2. 講義全体を平均すると、進み具合(スピード)はどうでしたか



#### Q3. 講義全体の学習内容の量はどうでしたか



#### Q4. 講義全体の流れはどうでしたか





# 令和3年度 第1年「医系の化学実習」講義アンケート

Q1. 講義全体のレベルは適切でしたか



# Q2. 講義全体を平均すると、進み具合(スピード)はどうでしたか



#### Q3. 講義全体の学習内容の量はどうでしたか



#### Q4. 講義全体の流れはどうでしたか





# 令和3年度 第1年「生物学」講義アンケート

Q1. 講義全体のレベルは適切でしたか



#### Q2. 講義全体を平均すると、進み具合(スピード)はどうでしたか



#### Q3. 講義全体の学習内容の量はどうでしたか



### Q4. 講義全体の流れはどうでしたか





# 令和3年度 第1年「生物学実習」講義アンケート

Q1. 講義全体のレベルは適切でしたか



# Q5. 講義の資料の内容はどうでしたか



### Q2. 講義全体を平均すると、進み具合(スピード)はどうでしたか



#### Q3. 講義全体の学習内容の量はどうでしたか





# 令和3年度 第1年「独語」講義アンケート

Q1. 講義全体のレベルは適切でしたか



# Q2. 講義全体を平均すると、進み具合(スピード)はどうでしたか



#### Q3. 講義全体の学習内容の量はどうでしたか



### Q4. 講義全体の流れはどうでしたか





# 令和3年度 第1年「仏語」講義アンケート

#### Q1. 講義全体のレベルは適切でしたか



####