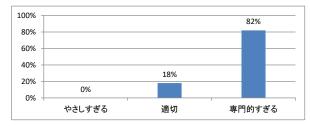

第1年「原典講読 | 英文学」講義アンケート

Q1. 講義全体のレベルは適切でしたか



#### Q2. 講義全体を平均すると、進み具合(スピード)はどうでしたか



#### Q3. 講義全体の学習内容の量はどうでしたか



#### Q4. 講義全体の流れはどうでしたか





# 令和3年度 第1年「医療人類学」講義アンケート

Q1. 講義全体のレベルは適切でしたか



# Q5. 講義の資料の内容はどうでしたか



### Q2. 講義全体を平均すると、進み具合(スピード)はどうでしたか



#### Q3. 講義全体の学習内容の量はどうでしたか





# 令和3年度 第1年「原典講読 | 医療倫理」講義アンケート

Q1. 講義全体のレベルは適切でしたか



# Q5. 講義の資料の内容はどうでしたか



### Q2. 講義全体を平均すると、進み具合(スピード)はどうでしたか



#### Q3. 講義全体の学習内容の量はどうでしたか





# 令和3年度 第1年「原典講読Ⅱ独語」講義アンケート

Q1. 講義全体のレベルは適切でしたか



# Q5. 講義の資料の内容はどうでしたか



### Q2. 講義全体を平均すると、進み具合(スピード)はどうでしたか



#### Q3. 講義全体の学習内容の量はどうでしたか





# 令和3年度 第1年「人体の物理学」講義アンケート

Q1. 講義全体のレベルは適切でしたか



# Q5. 講義の資料の内容はどうでしたか



### Q2. 講義全体を平均すると、進み具合(スピード)はどうでしたか



#### Q3. 講義全体の学習内容の量はどうでしたか





# 令和3年度 第1年「数学」 講義アンケート

#### Q1. 講義全体のレベルは適切でしたか



#### Q2. 講義全体を平均すると、進み具合(スピード)はどうでしたか



### Q3. 講義全体の学習内容の量はどうでしたか



#### Q4. 講義全体の流れはどうでしたか





# 令和3年度 第1年「医系の物理学」講義アンケート

Q1. 講義全体のレベルは適切でしたか



# Q5. 講義の資料の内容はどうでしたか



### Q2. 講義全体を平均すると、進み具合(スピード)はどうでしたか



#### Q3. 講義全体の学習内容の量はどうでしたか





# 令和3年度 第1年「医系の物理学実習」講義アンケート

Q1. 講義全体のレベルは適切でしたか



#### Q2. 講義全体を平均すると、進み具合(スピード)はどうでしたか



#### Q3. 講義全体の学習内容の量はどうでしたか



#### Q4. 講義全体の流れはどうでしたか





# 令和3年度 第1年「医系の化学」講義アンケート

Q1. 講義全体のレベルは適切でしたか



#### Q2. 講義全体を平均すると、進み具合(スピード)はどうでしたか



#### Q3. 講義全体の学習内容の量はどうでしたか



#### Q4. 講義全体の流れはどうでしたか





# 令和3年度 第1年「医系の化学実習」講義アンケート

Q1. 講義全体のレベルは適切でしたか



# Q2. 講義全体を平均すると、進み具合(スピード)はどうでしたか



#### Q3. 講義全体の学習内容の量はどうでしたか



#### Q4. 講義全体の流れはどうでしたか





# 令和3年度 第1年「生物学」講義アンケート

Q1. 講義全体のレベルは適切でしたか



#### Q2. 講義全体を平均すると、進み具合(スピード)はどうでしたか



####