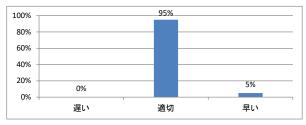

# 令和3年度 第1年「哲学(後期)」講義アンケート

Q1. 講義全体のレベルは適切でしたか

#### Q2. 講義全体を平均すると、進み具合(スピード)はどうでしたか