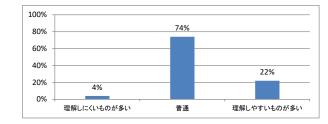

)はどうでしたか



#### Q3. 講義全体の学習内容の量はどうでしたか





# 令和3年度 第1年「数学」 講義アンケート

#### Q1. 講義全体のレベルは適切でしたか



#### Q2. 講義全体を平均すると、進み具合(スピード)はどうでしたか



### Q3. 講義全体の学習内容の量はどうでしたか



#### Q4. 講義全体の流れはどうでしたか





# 令和3年度 第1年「医系の物理学」講義アンケート

Q1. 講義全体のレベルは適切でしたか



# Q5. 講義の資料の内容はどうでしたか



### Q2. 講義全体を平均すると、進み具合(スピード)はどうでしたか



#### Q3. 講義全体の学習内容の量はどうでしたか





# 令和3年度 第1年「医系の物理学実習」講義アンケート

Q1. 講義全体のレベルは適切でしたか



#### Q2. 講義全体を平均すると、進み具合(スピード)はどうでしたか



#### Q3. 講義全体の学習内容の量はどうでしたか



#### Q4. 講義全体の流れはどうでしたか





# 令和3年度 第1年「医系の化学」講義アンケート

Q1. 講義全体のレベルは適切でしたか



#### Q2. 講義全体を平均すると、進み具合(スピード)はどうでしたか



#### Q3. 講義全体の学習内容の量はどうでしたか



#### Q4. 講義全体の流れはどうでしたか





# 令和3年度 第1年「医系の化学実習」講義アンケート

Q1. 講義全体のレベルは適切でしたか



# Q2. 講義全体を平均すると、進み具合(スピード)はどうでしたか



#### Q3. 講義全体の学習内容の量はどうでしたか



#### Q4. 講義全体の流れはどうでしたか





# 令和3年度 第1年「生物学」講義アンケート

Q1. 講義全体のレベルは適切でしたか



#### Q2. 講義全体を平均すると、進み具合(スピード)はどうでしたか



#### Q3. 講義全体の学習内容の量はどうでしたか



### Q4. 講義全体の流れはどうでしたか





# 令和3年度 第1年「生物学実習」講義アンケート

Q1. 講義全体のレベルは適切でしたか



# Q5. 講義の資料の内容はどうでしたか



### Q2. 講義全体を平均すると、進み具合(スピード)はどうでしたか



#### Q3. 講義全体の学習内容の量はどうでしたか





# 令和3年度 第1年「独語」講義アンケート

Q1. 講義全体のレベルは適切でしたか



# Q2. 講義全体を平均すると、進み具合(スピード)はどうでしたか



#### Q3. 講義全体の学習内容の量はどうでしたか



### Q4. 講義全体の流れはどうでしたか





# 令和3年度 第1年「仏語」講義アンケート

#### Q1. 講義全体のレベルは適切でしたか



#### Q2. 講義全体を平均すると、進み具合(スピード)はどうでしたか



#### Q3. 講義全体の学習内容の量はどうでしたか



#### Q4. 講義全体の流れはどうでしたか





# 令和3年度 第1年「English For Communication」講義アンケート

#### Q1. 講義全体のレベルは適切でしたか



# Q5. 講義の資料の内容はどうでしたか



### Q2. 講義全体を平均すると、進み具合(スピード)はどうでしたか



#### Q3. 講義全体の学習内容の量はどうでしたか





# 令和3年度 第1年「English For Medical