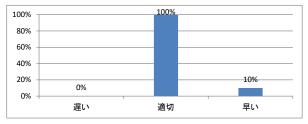

# 令和3年度 第1年「医療心理学・死生学」講義アンケート

Q1. 講義全体のレベルは適切でしたか





#### Q2. 講義全体を平均すると、進み具合(スピード)はどうでしたか



#### Q3. 講義全体の学習内容の量はどうでしたか



#### Q4. 講義全体の流れはどうでしたか



# 令和3年度 第1年「哲学(前期)」講義アンケート

Q1. 講義全体のレベルは適切でしたか



# Q2. 講義全体を平均すると、進み具合(スピード)はどうでしたか



#### Q3. 講義全体の学習内容の量はどうでしたか



#### Q4. 講義全体の流れはどうでしたか





# 令和3年度 第1年「哲学(後期)」講義アンケート

Q1. 講義全体のレベルは適切でしたか



#### Q2. 講義全体を平均すると、進み具合(スピード)はどうでしたか



#### Q3. 講義全体の学習内容の量はどうでしたか



#### Q4. 講義全体の流れはどうでしたか





# 令和3年度 第1年「社会科学」講義アンケート

Q1. 講義全体のレベルは適切でしたか



#### Q2. 講義全体を平均すると、進み具合(スピード)はどうでしたか



#### Q3. 講義全体の学習内容の量はどうでしたか



#### Q4. 講義全体の流れはどうでしたか





# 令和3年度 第1年「医学史(前期)」講義アンケート

Q1. 講義全体のレベルは適切でしたか



### Q5. 講義の資料の内容はどうでしたか



### Q2. 講義全体を平均すると、進み具合(スピード)はどうでしたか



#### Q3. 講義全体の学習内容の量はどうでしたか





# 令和3年度 第1年「医学史(後期)」講義アンケート

Q1. 講義全体のレベルは適切でしたか



# Q5. 講義の資料の内容はどうでしたか



### Q2. 講義全体を平均すると、進み具合(スピード)はどうでしたか



#### Q3. 講義全体の学習内容の量はどうでしたか





# 令和3年度 第1年「法学」講義アンケート

Q1. 講義全体のレベルは適切でしたか



### Q5. 講義の資料の内容はどうでしたか



### Q2. 講義全体を平均すると、進み具合(スピード)はどうでしたか



#### Q3. 講義全体の学習内容の量はどうでしたか





# 令和3年度 第1年「哲学テクスト入門」 講義アンケート

Q1. 講義全体のレベルは適切でしたか



#### Q2. 講義全体を平均すると、進み具合(スピード)はどうでしたか



#### Q3. 講義全体の学習内容の量はどうでしたか



#### Q4. 講義全体の流れはどうでしたか





# 令和3年度 第1年「原典講読 | 英文学」講義アンケート

Q1. 講義全体のレベルは適切でしたか



#### Q2. 講義全体を平均すると、進み具合(スピード)はどうでしたか



#### Q3. 講義全体の学習内容の量はどうでしたか



#### Q4. 講義全体の流れはどうでしたか





# 令和3年度 第1年「医療人類学」講義アンケート

Q1. 講義全体のレベルは適切でしたか



# Q5. 講義の資料の内容はどうでしたか



### Q2. 講義全体を平均すると、進み具合(スピード)はどうでしたか



#### Q3. 講義全体の学習内容の量はどうでしたか





# 令和3年度 第