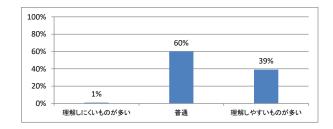

# 令和3年度 第1年「医療心理学・死生学」講義アンケート

Q1. 講義全体のレベルは適切でしたか





#### Q2. 講義全体を平均すると、進み具合(スピード)はどうでしたか



#### Q3. 講義全体の学習内容の量はどうでしたか



#### Q4. 講義全体の流れはどうでしたか



# 令和3年度 第1年「哲学(前期)」講義アンケート

Q1. 講義全体のレベルは適切でしたか



# Q2. 講義全体を平均すると、進み具合(スピード)はどうでしたか



#### Q3. 講義全体の学習内容の量はどうでしたか



#### Q4. 講義全体の流れはどうでしたか





# 令和3年度 第1年「哲学(後期)」講義アンケート

Q1. 講義全体のレベルは適切でしたか



#### Q2. 講義全体を平均すると、進み具合(スピード)はどうでしたか



#### Q3. 講義全体の学習内容の量はどうでしたか



#### Q4. 講義全体の流れはどうでしたか





# 令和3年度 第1年「社会科学」講義アンケート

Q1. 講義全体のレベルは適切でしたか



#### Q2. 講義全体を平均すると、進み具合(スピード)はどうでしたか



#### Q3. 講義全体の学習内容の量はどうでしたか



#### Q4. 講義全体の流れはどうでしたか





# 令和3年度 第1年「医学史(前期)」講義アンケート

Q1. 講義全体のレベルは適切でしたか



### Q5. 講義の資料の内容はどうでしたか



### Q2. 講義全体を平均すると、進み具合(スピード)はどうでしたか



#### Q3. 講義全体の学習内容の量はどうでしたか





# 令和3年度 第1年「医学史(後期)」講義アンケート

Q1. 講義全体のレベルは適切でしたか



# Q5. 講義の資料の内容はどうでしたか



### Q2. 講義全体を平均すると、