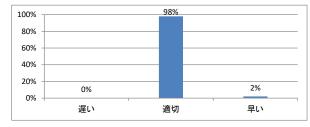

# 令和3年度 第1年「医療心理学・死生学」講義アンケート

Q1. 講義全体のレベルは適切でしたか





#### Q2. 講義全体を平均すると、進み具合(スピード)はどうでしたか



#### Q3. 講義全体の学習内容の量はどうでしたか



#### Q4. 講義全体の流れはどうでしたか



# 令和3年度 第1年「哲学(前期)」講義アンケート

Q1. 講義全体のレベルは適切でしたか



# Q2. 講義全体を平均すると、進み具合(スピード)はどうでしたか



#### Q3. 講義全体の学習内容の量はどうでしたか



#### Q4. 講義全体の流れはどうでしたか





# 令和3年度 第1年「哲学(後期)」講義アンケート

Q1. 講義全体のレベルは適切でしたか



#### Q2. 講義全体を平均すると、進み具合(スピード)はどうでしたか



#### Q3. 講義全体の学習内容の量はどうでしたか



#### Q4. 講義全体の流れはどうでしたか





# 令和3年度 第1年「社会科学」講義アンケート

Q1. 講義全体のレベルは適切でしたか



#### Q2. 講義全体を平均すると、進み具合(スピード)はどうでしたか



#### Q3. 講義全体の学習内容の量はどうでしたか



#### Q4. 講義全体の流れはどうでしたか





# 令和3年度 第1年「医学史(前期)」講義アンケート

Q1. 講義全体のレベルは適切でしたか



### Q5. 講義の資料の内容はどうでしたか



### Q2. 講義全体を平均すると、進み具合(スピード)はどうでしたか



#### Q3. 講義全体の学習内容の量はどうでしたか





# 令和3年度 第1年「医学史(後期)」講義アンケート

Q1. 講義全体のレベルは適切でしたか



# Q5. 講義の資料の内容はどうでしたか



### Q2. 講義全体を平均すると、進み具合(スピード)はどうでしたか



#### Q3. 講義全体の学習内容の量