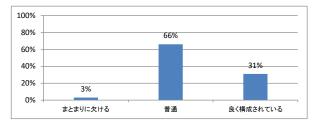

# 令和3年度 第1年「哲学(前期)」講義アンケート

Q1. 講義全体のレベルは適切でしたか

# Q2. 講義全体を平均すると、進み具合(スピード)はどうでしたか