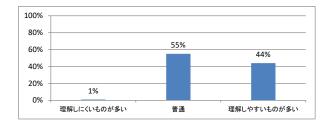

Q1. 講義全体のレベルは適切でしたか



#### Q2. 講義全体を平均すると、進み具合(スピード)はどうでしたか



#### Q3. 講義全体の学習内容の量はどうでしたか



#### Q4. 講義全体の流れはどうでしたか





# 令和3年度 第1年「症候・病態学入門」講義アンケート

Q1. 講義全体のレベルは適切でしたか



# Q5. 講義の資料の内容はどうでしたか



### Q2. 講義全体を平均すると、進み具合(スピード)はどうでしたか



#### Q3. 講義全体の学習内容の量はどうでしたか





# 令和3年度 第1年「課題研究」講義アンケート

Q1. 講義全体のレベルは適切でしたか



# Q5. 講義の資料の内容はどうでしたか



### Q2. 講義全体を平均すると、進み具合(スピード)はどうでしたか



#### Q3. 講義全体の学習内容の量はどうでしたか





# 令和3年度 第1年「生命倫理学(前期)」講義アンケート

Q1. 講義全体のレベルは適切でしたか



# Q5. 講義の資料の内容はどうでしたか



### Q2. 講義全体を平均すると、進み具合(スピード)はどうでしたか



#### Q3. 講義全体の学習内容の量はどうでしたか





# 令和3年度 第1年「生命倫理学(後期)」講義アンケート

Q1. 講義全体のレベルは適切でしたか



# Q5. 講義の資料の内容はどうでしたか



### Q2. 講義全体を平均すると、進み具合(スピード)はどうでしたか



#### Q3. 講義全体の学習内容の量はどうでしたか





# 令和3年度 第1年「情報科学 I」講義アンケート

Q1. 講義全体のレベルは適切でしたか



# Q5. 講義の資料の内容はどうでしたか



### Q2. 講義全体を平均すると、進み具合(スピード)はどうでしたか



#### Q3. 講義全体の学習内容の量はどうでしたか





# 令和3年度 第1年「解剖学(1)」講義アンケート

Q1. 講義全体のレベルは適切でしたか



# Q5. 講義の資料の内容はどうでしたか



### Q2. 講義全体を平均すると、進み具合(スピード)はどうでしたか



#### Q3. 講義全体の学習内容の量はどうでしたか





# 令和3年度 第1年「解剖学(2)」講義アンケート

Q1. 講義全体のレベルは適切でしたか



# Q5. 講義の資料の内容はどうでしたか



### Q2. 講義全体を平均すると、進み具合(スピード)はどうでしたか



#### Q3. 講義全体の学習内容の量はどうでしたか





# 令和3年度 第1年「生理学(1)」講義アンケート

Q1. 講義全体のレベルは適切でしたか



# Q2. 講義全体を平均すると、進み具合(スピード)はどうでしたか



#### Q3. 講義全体の学習内容の量はどうでしたか



#### Q4. 講義全体の流れはどうでしたか





# 令和3年度 第1年「生理学(2)」講義アンケート

Q1. 講義全体のレベルは適切でしたか



# Q5. 講義の資料の内容はどうでしたか



### Q2. 講義全体を平均すると、進み具合(スピード)はどうでしたか



#### Q3. 講義全体の学習内容の量はどうでしたか





# 令和3年度第1年「生化学(分子生物学概論)」講義アンケート

Q1. 講義全体のレベルは適切でしたか



# Q2. 講義全体を平均すると、進み具合(スピード)はどうでしたか



#### Q3. 講義全体の学習内容の量はどうでしたか



####