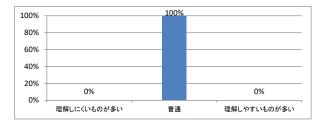

全体のレベルは適切でしたか



#### Q2. 講義全体を平均すると、進み具合(スピード)はどうでしたか



#### Q3. 講義全体の学習内容の量はどうでしたか



#### Q4. 講義全体の流れはどうでしたか





# 令和3年度 第1年「原典講読 | 英文学」講義アンケート

Q1. 講義全体のレベルは適切でしたか



#### Q2. 講義全体を平均すると、進み具合(スピード)はどうでしたか



#### Q3. 講義全体の学習内容の量はどうでしたか



#### Q4. 講義全体の流れはどうでしたか





# 令和3年度 第1年「医療人類学」講義アンケート

Q1. 講義全体のレベルは適切でしたか



# Q5. 講義の資料の内容はどうでしたか



### Q2. 講義全体を平均すると、進み具合(スピード)はどうでしたか



#### Q3. 講義全体の学習内容の量はどうでしたか





# 令和3年度 第1年「原典講読 | 医療倫理」講義アンケート

Q1. 講義全体のレベルは適切でしたか



# Q5. 講義の資料の内容はどうでしたか



### Q2. 講義全体を平均すると、進み具合(スピード)はどうでしたか



#### Q3. 講義全体の学習内容の量はどうでしたか





# 令和3年度 第1年「原典講読Ⅱ独語」講義アンケート

Q1. 講義全体のレベルは適切でしたか



# Q5. 講義の資料の内容はどうでしたか



### Q2. 講義全体を平均すると、進み具合(スピード)はどうでしたか



#### Q3. 講義全体の学習内容の量はどうでしたか





# 令和3年度 第1年「人体の物理学」講義アンケート

Q1. 講義全体のレベルは適切でしたか



# Q5. 講義の資料の内容はどうでしたか



### Q2. 講義全体を平均すると、進み具合(スピード)はどうでしたか



#### Q3. 講義全体の学習内容の量はどうでしたか





# 令和3年度 第1年「数学」 講義アンケート

#### Q1. 講義全体のレベルは適切でしたか



#### Q2. 講義全体を平均すると、進み具合(スピード)はどうでしたか



### Q3. 講義全体の学習内容の量はどうでしたか



#### Q4. 講義全体の流れはどうでしたか





# 令和3年度 第1年「医系の物理学」講義アンケート

Q1. 講義全体のレベルは適切でしたか



# Q5. 講義の資料の内容はどうでしたか



### Q2. 講義全体を平均すると、進み具合(スピード)はどうでしたか



#### Q3. 講義全体の学習内容の量はどうでしたか





# 令和3年度 第1年「医系の物理学実習」講義アンケート

Q1. 講義全体のレベルは適切でしたか



#### Q2. 講義全体を平均すると、進み具合(スピード)はどうでしたか



#### Q3. 講義全体の学習内容の量はどうでしたか



#### Q4. 講義全体の流れはどうでしたか





# 令和3年度 第1年「医系の化学」講義アンケート

Q1. 講義全体のレベルは適切でしたか



#### Q2. 講義全体を平均すると、進み具合(スピード)はどうでしたか



#### Q3. 講義全体の学習内容の量はどうでしたか



#### Q4. 講義全体の流れはどうでしたか





# 令和3年度 第1年「医系の化学実習」講義アンケート

Q1. 講義全体のレベルは適切でしたか



# Q2. 講義全体を平均すると、進み具合(スピード)はどうでしたか



#### Q3. 講義全体の学習内容の量はどうでしたか