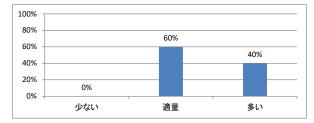

(スピード)はどうでしたか



#### Q3. 講義全体の学習内容の量はどうでしたか



#### Q4. 講義全体の流れはどうでしたか





# 令和3年度 第1年「医療人類学」講義アンケート

Q1. 講義全体のレベルは適切でしたか



# Q5. 講義の資料の内容はどうでしたか



### Q2. 講義全体を平均すると、進み具合(スピード)はどうでしたか



#### Q3. 講義全体の学習内容の量はどうでしたか





# 令和3年度 第1年「原典講読 | 医療倫理」講義アンケート

Q1. 講義全体のレベルは適切でしたか



# Q5. 講義の資料の内容はどうでしたか



### Q2. 講義全体を平均すると、進み具合(スピード)はどうでしたか



#### Q3. 講義全体の学習内容の量はどうでしたか





# 令和3年度 第1年「原典講読Ⅱ独語」講義アンケート

Q1. 講義全体のレベルは適切でしたか



# Q5. 講義の資料の内容はどうでしたか



### Q2. 講義全体を平均すると、進み具合(スピード)はどうでしたか



#### Q3. 講義全体の学習内容の量はどうでしたか





# 令和3年度 第1年「人体の物理学」講義アンケート

Q1. 講義全体のレベルは適切でしたか



# Q5. 講義の資料の内容はどうでしたか



### Q2. 講義全体を平均すると、進み具合(スピード)はどうでしたか



#### Q3. 講義全体の学習内容の量はどうでしたか





# 令和3年度 第1年「数学」 講義アンケート

#### Q1. 講義全体のレベルは適切でしたか



#### Q2. 講義全体を平均すると、進み具合(スピード)はどうでしたか



### Q3. 講義全体の学習内容の量はどうでしたか



#### Q4. 講義全体の流れはどうでしたか





# 令和3年度 第1年「医系の物理学」講義アンケート

Q1. 講義全体のレベルは適切でしたか



# Q5. 講義の資料の内容はどうでしたか



### Q2. 講義全体を平均すると、進み具合(スピード)はどうでしたか



#### Q3. 講義全体の学習内容の量はどうでしたか





# 令和3年度 第1年「医系の物理学実習」講義アンケート

Q1. 講義全体のレベルは適切でしたか



#### Q2. 講義全体を平均すると、進み具合(スピード)はどうでしたか



#### Q3. 講義全体の学習内容の量はどうでしたか



#### Q4. 講義全体の流れはどうでしたか





# 令和3年度 第1年「医系の化学」講義アンケート

Q1. 講義全体のレベルは適切でしたか



#### Q2. 講義全体を平均すると、進み具合(スピード)はどうでしたか



#### Q3. 講義全体の学習内容の量はどうでしたか



#### Q4. 講義全体の流れはどうでしたか





# 令和3年度 第1年「医系の化学実習」講義アンケート

Q1. 講義全体のレベルは適切でしたか



# Q2. 講義全体を平均すると、進み具合(スピード)はどうでしたか



#### Q3. 講義全体の学習内容の量はどうでしたか



#### Q4. 講義全体の流れはどうでしたか





# 令和3年度 第1年「生物学」講義アンケート

Q1. 講義全体のレベルは適切でしたか



#### Q2. 講義全体を平均すると、進み具合(スピード)はどうでしたか



#### Q3. 講義全体の学習内容の量はどうでしたか



### Q4. 講義全体の流れはどうでしたか





# 令和3年度 第1年「生物学実習