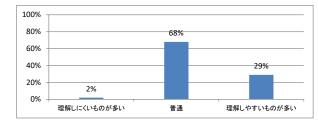

# 令和3年度 第1年「哲学(前期)」講義アンケート

Q1. 講義全体のレベルは適切でしたか

# Q2. 講義全体を平均すると、進み具合(スピード)はどうでしたか