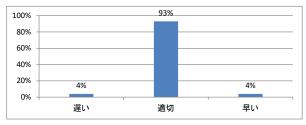

ると、進み具合(スピード)はどうでしたか



#### Q3. 講義全体の学習内容の量はどうでしたか



#### Q4. 講義全体の流れはどうでしたか





# 令和3年度 第1年「症候・病態学入門」講義アンケート

Q1. 講義全体のレベルは適切でしたか



# Q5. 講義の資料の内容はどうでしたか



### Q2. 講義全体を平均すると、進み具合(スピード)はどうでしたか



#### Q3. 講義全体の学習内容の量はどうでしたか





# 令和3年度 第1年「課題研究」講義アンケート

Q1. 講義全体のレベルは適切でしたか



# Q5. 講義の資料の内容はどうでしたか



### Q2. 講義全体を平均すると、進み具合(スピード)はどうでしたか



#### Q3. 講義全体の学習内容の量はどうでしたか





# 令和3年度 第1年「生命倫理学(前期)」講義アンケート

Q1. 講義全体のレベルは適切でしたか



# Q5. 講義の資料の内容はどうでしたか



### Q2. 講義全体を平均すると、進み具合(スピード)はどうでしたか



#### Q3. 講義全体の学習内容の量はどうでしたか





# 令和3年度 第1年「生命倫理学(後期)」講義アンケート

Q1. 講義全体のレベルは適切でしたか



# Q5. 講義の資料の内容はどうでしたか



### Q2. 講義全体を平均すると、進み具合(スピード)はどうでしたか



#### Q3. 講義全体の学習内容の量はどうでしたか





# 令和3年度 第1年「情報科学 I」講義アンケート

Q1. 講義全体のレベルは適切でしたか



# Q5. 講義の資料の内容はどうでしたか



### Q2. 講義全体を平均すると、進み具合(スピード)はどうでしたか



#### Q3. 講義全体の学習内容の量はどうでしたか





# 令和3年度 第1年「解剖学(1)」講義アンケート

Q1. 講義全体のレベルは適切でしたか



# Q5. 講義の資料の内容はどうでしたか



### Q2. 講義全体を平均すると、進み具合(スピード)はどうでしたか



#### Q3. 講義全体の学習内容の量はどうでしたか





# 令和3年度 第1年「解剖学(2)」講義アンケート

Q1. 講義全体のレベルは適切でしたか



# Q5. 講義の資料の内容はどうでしたか



### Q2. 講義全体を平均すると、進み具合(スピード)はどうでしたか



#### Q3. 講義全体の学習内容の量はどうでしたか





# 令和3年度 第1年「生理学(1)」講義アンケート

Q1. 講義全体のレベルは適切でしたか



# Q2. 講義全体を平均すると、進み具合(スピード)はどうでしたか



#### Q3. 講義全体の学習内容の量はどうでしたか



#### Q4. 講義全体の流れはどうでしたか





# 令和3年度 第1年「生理学(2)」講義アンケート

Q1. 講義全体のレベルは適切でしたか



# Q5. 講義の資料の内容はどうでしたか



### Q2. 講義全体を平均すると、進み具合(スピード)はどうでしたか



#### Q3. 講義全体の学習内容の量はどうでしたか





# 令和3年度第1年「生化学(分子生物学概論)」講義アンケート

Q1. 講義全体のレベルは適切でしたか



# Q2. 講義全体を平均すると、進み具合(スピード)はどうでしたか



#### Q3. 講義全体の学習内容の量はどうでしたか



#### Q4. 講義全体の流れはどうでしたか





# 令和3年度 第1年「早期臨