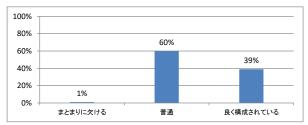

# 令和3年度 第1年「医療心理学・死生学」講義アンケート

Q1. 講義全体のレベルは適切でしたか





#### Q2. 講義全体を平均すると、進み具合(スピード)はどうでしたか



#### Q3. 講義全体の学習内容の量はどうでしたか



#### Q4. 講義全体の流れはどうでしたか



# 令和3年度 第1年「哲学(前期)」講義アンケート

Q1. 講義全体のレベルは適切でしたか



# Q2. 講義全体を平均すると、進み具合(スピード)はどうでしたか



#### Q3. 講義全体の学習内容の量はどうでしたか



#### Q4. 講義全体の流れはどうでしたか





# 令和3年度 第1年「哲学(後期)」講義アンケート

Q1. 講義全体のレベルは適切でしたか



#### Q2. 講義全体を平均すると、進み具合(スピード)はどうでしたか



#### Q3. 講義全体の学習内容の量はどうでしたか



#### Q4. 講義全体の流れはどうでしたか





# 令和3年度 第1年「社会科学」講義アンケート

Q1. 講義全体のレベルは適切でしたか



#### Q2. 講義全体を平均すると、進み具合(スピード)はどうでしたか



#### Q3. 講義全体の学習内容の量はどうでしたか



#### Q4. 講義全体の流れはどうでしたか





# 令和3年度 第1年「医学史(前期)」講義アンケート

Q1. 講義全体のレベルは適切でしたか



### Q5. 講義の資料の内容はどうでしたか



### Q2. 講義全体を平均すると、進み具合(スピード)はどうでしたか



#### Q3. 講義全体の学習内容の量はどうでしたか





# 令和3年度 第1年「医学史(後期)」講義アンケート

Q1. 講義全体のレベルは適切でしたか



# Q5. 講義の資料の内容はどうでしたか



### Q2. 講義全体を平均すると、進み具合(スピード)はどうでしたか



#### Q3. 講義全体の学習内容の量はどうでしたか





# 令和3年度 第1年「法学」講義アンケート

Q1. 講義全体のレベルは適切でしたか