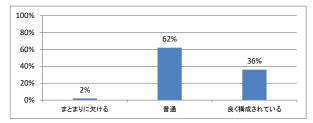

進み具合(スピード)はどうでしたか



#### Q3. 講義全体の学習内容の量はどうでしたか





# 令和3年度 第1年「解剖学(1)」講義アンケート

Q1. 講義全体のレベルは適切でしたか



# Q5. 講義の資料の内容はどうでしたか



### Q2. 講義全体を平均すると、進み具合(スピード)はどうでしたか



#### Q3. 講義全体の学習内容の量はどうでしたか





# 令和3年度 第1年「解剖学(2)」講義アンケート

Q1. 講義全体のレベルは適切でしたか



# Q5. 講義の資料の内容はどうでしたか



### Q2. 講義全体を平均すると、進み具合(スピード)はどうでしたか



#### Q3. 講義全体の学習内容の量はどうでしたか





# 令和3年度 第1年「生理学(1)」講義アンケート

Q1. 講義全体のレベルは適切でしたか



# Q2. 講義全体を平均すると、進み具合(スピード)はどうでしたか



#### Q3. 講義全体の学習内容の量はどうでしたか



#### Q4. 講義全体の流れはどうでしたか





# 令和3年度 第1年「生理学(2)」講義アンケート

Q1. 講義全体のレベルは適切でしたか



# Q5. 講義の資料の内容はどうでしたか



### Q2. 講義全体を平均すると、進み具合(スピード)はどうでしたか



#### Q3. 講義全体の学習内容の量はどうでしたか





# 令和3年度第1年「生化学(分子生物学概論)」講義アンケート

Q1. 講義全体のレベルは適切でしたか



# Q2. 講義全体を平均すると、進み具合(スピード)はどうでしたか



#### Q3. 講義全体の学習内容の量はどうでしたか



#### Q4. 講義全体の流れはどうでしたか





# 令和3年度 第1年「早期臨床体験実習I」講義アンケート

Q1. 講義全体のレベルは適切でしたか



# Q5. 講義の資料の内容はどうでしたか



### Q2. 講義全体を平均すると、進み具合(スピード)はどうでしたか



#### Q3. 講義全体の学習内容の量はどうでしたか





# 令和3年度 第1年「データサイエンス」講義アンケート

Q1. 講義全体のレベルは適切でしたか



Q5. 講義の資料の内容はどうでしたか



### Q2. 講義全体を平均すると、進み具合(スピード)はどうでしたか



#### Q3. 講義全体の学習内容の量はどうでしたか





# 令和3年度第1年「基礎医学統合演習」講義アンケート

Q1. 講義全体のレベルは適切でしたか



#### Q2. 講義全体を平均すると、進み具合(スピード)はどうでしたか



#### Q3. 講義全体の学習内容の量はどうでしたか



#### Q4. 講義全体の流れはどうでしたか