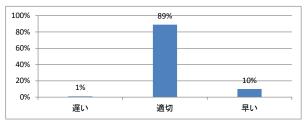

したか



### Q2. 講義全体を平均すると、進み具合(スピード)はどうでしたか



#### Q3. 講義全体の学習内容の量はどうでしたか





# 令和3年度 第1年「原典講読 | 医療倫理」講義アンケート

Q1. 講義全体のレベルは適切でしたか



# Q5. 講義の資料の内容はどうでしたか



### Q2. 講義全体を平均すると、進み具合(スピード)はどうでしたか



#### Q3. 講義全体の学習内容の量はどうでしたか





# 令和3年度 第1年「原典講読Ⅱ独語」講義アンケート

Q1. 講義全体のレベルは適切でしたか



# Q5. 講義の資料の内容はどうでしたか



### Q2. 講義全体を平均すると、進み具合(スピード)はどうでしたか



#### Q3. 講義全体の学習内容の量はどうでしたか





# 令和3年度 第1年「人体の物理学」講義アンケート

Q1. 講義全体のレベルは適切でしたか



# Q5. 講義の資料の内容はどうでしたか



### Q2. 講義全体を平均すると、進み具合(スピード)はどうでしたか



#### Q3. 講義全体の学習内容の量はどうでしたか





# 令和3年度 第1年「数学」 講義アンケート

#### Q1. 講義全体のレベルは適切でしたか



#### Q2. 講義全体を平均すると、進み具合(スピード)はどうでしたか



### Q3. 講義全体の学習内容の量はどうでしたか



#### Q4. 講義全体の流れはどうでしたか





# 令和3年度 第1年「医系の物理学」講義アンケート

Q1. 講義全体のレベルは適切でしたか



# Q5. 講義の資料の内容はどうでしたか



### Q2. 講義全体を平均すると、進み具合(スピード)はどうでしたか



#### Q3. 講義全体の学習内容の量はどうでしたか





# 令和3年度 第1年「医系の物理学実習」講義アンケート

Q1. 講義全体のレベルは適切でしたか



#### Q2. 講義全体を平均すると、進み具合(スピード)はどうでしたか



#### Q3. 講義全体の学習内容の量はどうでしたか



#### Q4. 講義全体の流れはどうでしたか





# 令和3年度 第1年「医系の化学」講義アンケート

Q1. 講義全体のレベルは適切でしたか



#### Q2. 講義全体を平均すると、進み具合(スピード)はどうでしたか



#### Q3. 講義全体の学習内容の量はどうでしたか



#### Q4. 講義全体の流れはどうでしたか





# 令和3年度 第1年「医系の化学実習」講義アンケート

Q1. 講義全体のレベルは適切でしたか



# Q2. 講義全体を平均すると、進み具合(スピード)はどうでしたか



#### Q3. 講義全体の学習内容の量はどうでしたか



#### Q4. 講義全体の流れはどうでしたか





# 令和3年度 第1年「生物学」講義アンケート

Q1. 講義全体のレベルは適切でしたか



#### Q2. 講義全体を平均すると、進み具合(スピード)はどうでしたか



#### Q3. 講義全体の学習内容の量はどうでしたか



### Q4. 講義全体の流れはどうでしたか





# 令和3年度 第1年「生物学実習」講義アンケート

Q1. 講義全体のレベルは適切でしたか



# Q5. 講義の資料の内容はどうでしたか



### Q2. 講義全体を平均すると、進み具合(スピード)はどうでしたか



#### Q3. 講義全体の学習内容の量はどうでしたか





# 令和3年度 第1年「独語