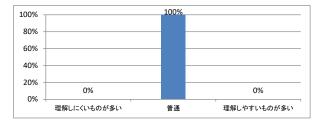

全体のレベルは適切でしたか



# Q5. 講義の資料の内容はどうでしたか



### Q2. 講義全体を平均すると、進み具合(スピード)はどうでしたか



#### Q3. 講義全体の学習内容の量はどうでしたか





# 令和3年度 第1年「法学」講義アンケート

Q1. 講義全体のレベルは適切でしたか



### Q5. 講義の資料の内容はどうでしたか



### Q2. 講義全体を平均すると、進み具合(スピード)はどうでしたか



#### Q3. 講義全体の学習内容の量はどうでしたか





# 令和3年度 第1年「哲学テクスト入門」 講義アンケート

Q1. 講義全体のレベルは適切でしたか



#### Q2. 講義全体を平均すると、進み具合(スピード)はどうでしたか



#### Q3. 講義全体の学習内容の量はどうでしたか



#### Q4. 講義全体の流れはどうでしたか





# 令和3年度 第1年「原典講読 | 英文学」講義アンケート

Q1. 講義全体のレベルは適切でしたか



#### Q2. 講義全体を平均すると、進み具合(スピード)はどうでしたか



#### Q3. 講義全体の学習内容の量はどうでしたか



#### Q4. 講義全体の流れはどうでしたか





# 令和3年度 第1年「医療人類学」講義アンケート

Q1. 講義全体のレベルは適切でしたか



# Q5. 講義の資料の内容はどうでしたか



### Q2. 講義全体を平均すると、進み具合(スピード)はどうでしたか



#### Q3. 講義全体の学習内容の量はどうでしたか





# 令和3年度 第1年「原典講読 | 医療倫理」講義アンケート

Q1. 講義全体のレベルは適切でしたか



# Q5. 講義の資料の内容はどうでしたか



### Q2. 講義全体を平均すると、進み具合(スピード)はどうでしたか



#### Q3. 講義全体の学習内容の量はどうでしたか





# 令和3年度 第1年「原典講読Ⅱ独語」講義アンケート

Q1. 講義全体のレベルは適切でしたか



# Q5. 講義の資料の内容はどうでしたか



### Q2. 講義全体を平均すると、進み具合(スピード)はどうでしたか



#### Q3. 講義全体の学習内容の量はどうでしたか





# 令和3年度 第1年「人体の物理学」講義アンケート

Q1. 講義全体のレベルは適切でしたか



# Q5. 講義の資料の内容はどうでしたか



### Q2. 講義全体を平均すると、進み具合(スピード)はどうでしたか



#### Q3. 講義全体の学習内容の量はどうでしたか





# 令和3年度 第1年「数学」 講義アンケート

#### Q1. 講義全体のレベルは適切でしたか



#### Q2. 講義全体を平均すると、進み具合(スピード)はどうでしたか



### Q3. 講義全体の学習内容の量はどうでしたか



#### Q4. 講義全体の流れはどうでしたか





# 令和3年度 第1年「医系の物理学」講義アンケート

Q1. 講義全体のレベルは適切でしたか



# Q5. 講義の資料の内容はどうでしたか



### Q2. 講義全体を平均すると、進み具合(スピード)はどうでしたか



#### Q3. 講義全体の学習内容の量はどうでしたか





# 令和3年度 第1年「医系の物理学実習」講義アンケート

Q1. 講義全体のレベルは適切でしたか



#### Q2. 講義全体を平均すると、進み具合(スピード)はどうでしたか



#### Q3. 講義全体の学習内容の量はどうでしたか