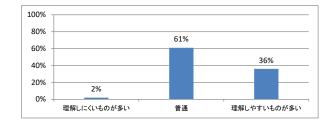

# 令和3年度 第1年「医療心理学・死生学」講義アンケート

Q1. 講義全体のレベルは適切でしたか





#### Q2. 講義全体を平均すると、進み具合(スピード)はどうでしたか



#### Q3. 講義全体の学習内容の量はどうでしたか



#### Q4. 講義全体の流れはどうでしたか



# 令和3年度 第1年「哲学(前期)」講義アンケート

Q1. 講義全体のレベルは適切でしたか



# Q2. 講義全体を平均すると、進み具合(スピード)はどうでしたか



#### Q3. 講義全体の学習内容の量はどうでしたか



#### Q4. 講義全体の流れはどうでしたか





# 令和3年度 第1年「哲学(後期)」講義アンケート

Q1. 講義全体のレベルは適切でしたか



#### Q2. 講義全体を平均すると、進み具合(スピード)はどうでしたか



#### Q3. 講義全体の学習内容の量はどうでしたか



#### Q4. 講義全体の流れはどうでしたか





# 令和3年度 第1年「社会科学」講義アンケート

Q1. 講義全体のレベルは適切でしたか



#### Q2. 講義全体を平均すると、進み具合(スピード)はどうでしたか



#### Q3. 講義全体の学習内容の量はどうでしたか



#### Q4. 講義全体の流れはどうでしたか





# 令和3年度 第1年「医学史(前期)」講義アンケート

Q1. 講義全体のレベルは適切でしたか



### Q5. 講義の資料の内容はどうでしたか



### Q2. 講義全体を平均すると、進み具合(スピード)はどうでしたか



#### Q3. 講義全体の学習内容の量はどうでしたか





# 令和3年度 第1年「医学史(後期)」講義アンケート

Q1. 講義全体のレベルは適切でしたか



# Q5. 講義の資料の内容はどうでしたか



### Q2. 講義全体を平均すると、進み具合(スピード)はどうでしたか



#### Q3. 講義全体の学習内容の量はどうでしたか





# 令和3年度 第1年「法学」講義アンケート

Q1. 講義全体のレベルは適切でしたか



### Q5. 講義の資料の内容はどうでしたか



### Q2. 講義全体を平均すると、進み具合(スピード)はどうでしたか



#### Q3. 講義全体の学習内容の量はどうでしたか





# 令和3年度 第1年「哲学テクスト入門」 講義アンケート

Q1. 講義全体のレベルは適切でしたか



#### Q2. 講義全体を平均すると、進み具合(スピード)はどうでしたか



#### Q3. 講義全体の学習内容の量はどうでしたか



#### Q4. 講義全体の流れはどうでしたか





# 令和3年度 第1年「原典講読 | 英文学」講義アンケート

Q1. 講義全体のレベル