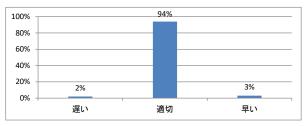

か



#### Q3. 講義全体の学習内容の量はどうでしたか



### Q4. 講義全体の流れはどうでしたか





# 令和3年度 第1年「生物学実習」講義アンケート

Q1. 講義全体のレベルは適切でしたか



# Q5. 講義の資料の内容はどうでしたか



### Q2. 講義全体を平均すると、進み具合(スピード)はどうでしたか



#### Q3. 講義全体の学習内容の量はどうでしたか





# 令和3年度 第1年「独語」講義アンケート

Q1. 講義全体のレベルは適切でしたか



# Q2. 講義全体を平均すると、進み具合(スピード)はどうでしたか



#### Q3. 講義全体の学習内容の量はどうでしたか



### Q4. 講義全体の流れはどうでしたか





# 令和3年度 第1年「仏語」講義アンケート

#### Q1. 講義全体のレベルは適切でしたか



#### Q2. 講義全体を平均すると、進み具合(スピード)はどうでしたか



#### Q3. 講義全体の学習内容の量はどうでしたか



#### Q4. 講義全体の流れはどうでしたか





# 令和3年度 第1年「English For Communication」講義アンケート

#### Q1. 講義全体のレベルは適切でしたか



# Q5. 講義の資料の内容はどうでしたか



### Q2. 講義全体を平均すると、進み具合(スピード)はどうでしたか



#### Q3. 講義全体の学習内容の量はどうでしたか





# 令和3年度 第1年「English For Medical Purpose I」講義アンケート

#### Q1. 講義全体のレベルは適切でしたか



#### Q2. 講義全体を平均すると、進み具合(スピード)はどうでしたか



#### Q3. 講義全体の学習内容の量はどうでしたか



#### Q4. 講義全体の流れはどうでしたか





# 令和3年度 第1年「症候・病態学入門」講義アンケート

Q1. 講義全体のレベルは適切でしたか



# Q5. 講義の資料の内容はどうでしたか



### Q2. 講義全体を平均すると、進み具合(スピード)はどうでしたか



#### Q3. 講義全体の学習内容の量はどうでしたか





# 令和3年度 第1年「課題研究」講義アンケート

Q1. 講義全体のレベルは適切でしたか



# Q5. 講義の資料の内容はどうでしたか



### Q2. 講義全体を平均すると、進み具合(スピード)はどうでしたか



#### Q3. 講義全体の学習内容の量はどうでしたか





# 令和3年度 第1年「生命倫理学(前期)」講義アンケート

Q1. 講義全体のレベルは適切でしたか



# Q5. 講義の資料の内容はどうでしたか



### Q2. 講義全体を平均すると、進み具合(スピード)はどうでしたか



#### Q3. 講義全体の学習内容の量はどうでしたか





# 令和3年度 第1年「生命倫理学(後期)」講義アンケート

Q1. 講義全体のレベルは適切でしたか



# Q5. 講義の資料の内容はどうでしたか



### Q2. 講義全体を平均すると、進み具合(スピード)はどうでしたか



#### Q3. 講義全体の学習内容の量はどうでしたか





# 令和3年度 第1年「情報科学 I」講義アンケート

Q1. 講義全体のレベルは適切でしたか



# Q5. 講義の資料の内容はどうでしたか



### Q2. 講義全体を平均すると、進み具合(スピード)はどうでしたか



#### Q3. 講義全体の学習内容の量