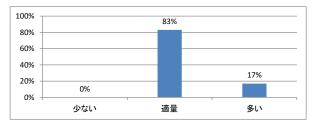

全体の学習内容の量はどうでしたか





# 令和3年度 第1年「English For Medical Purpose I」講義アンケート

#### Q1. 講義全体のレベルは適切でしたか



#### Q2. 講義全体を平均すると、進み具合(スピード)はどうでしたか



#### Q3. 講義全体の学習内容の量はどうでしたか



#### Q4. 講義全体の流れはどうでしたか





# 令和3年度 第1年「症候・病態学入門」講義アンケート

Q1. 講義全体のレベルは適切でしたか



# Q5. 講義の資料の内容はどうでしたか



### Q2. 講義全体を平均すると、進み具合(スピード)はどうでしたか



#### Q3. 講義全体の学習内容の量はどうでしたか





# 令和3年度 第1年「課題研究」講義アンケート

Q1. 講義全体のレベルは適切でしたか



# Q5. 講義の資料の内容はどうでしたか



### Q2. 講義全体を平均すると、進み具合(スピード)はどうでしたか



#### Q3. 講義全体の学習内容の量はどうでしたか





# 令和3年度 第1年「生命倫理学(前期)」講義アンケート

Q1. 講義全体のレベルは適切でしたか



# Q5. 講義の資料の内容はどうでしたか



### Q2. 講義全体を平均すると、進み具合(スピード)はどうでしたか



#### Q3. 講義全体の学習内容の量はどうでしたか





# 令和3年度 第1年「生命倫理学(後期)」講義アンケート

Q1. 講義全体のレベルは適切でしたか



# Q5. 講義の資料の内容はどうでしたか



### Q2. 講義全体を平均すると、進み具合(スピード)はどうでしたか



#### Q3. 講義全体の学習内容の量はどうでしたか





# 令和3年度 第1年「情報科学 I」講義アンケート

Q1. 講義全体のレベルは適切でしたか



# Q5. 講義の資料の内容はどうでしたか



### Q2. 講義全体を平均すると、進み具合(スピード)はどうでしたか



#### Q3. 講義全体の学習内容の量はどうでしたか





# 令和3年度 第1年「解剖学(1)」講義アンケート

Q1. 講義全体のレベルは適切でしたか



# Q5. 講義の資料の内容はどうでしたか



### Q2. 講義全体を平均すると、進み具合(スピード)はどうでしたか



#### Q3. 講義全体の学習内容の量はどうでしたか





# 令和3年度 第1年「解剖学(2)」講義アンケート

Q1. 講義全体のレベルは適切でしたか



# Q5. 講義の資料の内容はどうでしたか



### Q2. 講義全体を平均すると、進み具合(スピード)はどうでしたか



#### Q3. 講義全体の学習内容の量はどうでしたか





# 令和3年度 第1年「生理学(1)」講義アンケート

Q1. 講義全体のレベルは適切でしたか



# Q2. 講義全体を平均すると、進み具合(スピード)はどうでしたか



#### Q3. 講義全体の学習内容の量はどうでしたか



#### Q4. 講義全体の流れはどうでしたか





# 令和3年度 第1年「生理学(2)」講義アンケート

Q1. 講義全体のレベルは適切でしたか



# Q5. 講義の資料の内容はどうでしたか



### Q2. 講義全体を平均すると、進み具合(スピード)はどうでしたか



#### Q3. 講義全体の学習内容の量はどうでしたか





# 令和3年度第1年「生化学(分子生物学概論)」講義アンケート

Q1. 講義全体のレベルは適切でした