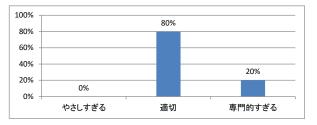

和3年度 第1年「生理学(1)」講義アンケート

Q1. 講義全体のレベルは適切でしたか



# Q2. 講義全体を平均すると、進み具合(スピード)はどうでしたか



#### Q3. 講義全体の学習内容の量はどうでしたか



#### Q4. 講義全体の流れはどうでしたか





# 令和3年度 第1年「生理学(2)」講義アンケート

Q1. 講義全体のレベルは適切でしたか



# Q5. 講義の資料の内容はどうでしたか



### Q2. 講義全体を平均すると、進み具合(スピード)はどうでしたか



#### Q3. 講義全体の学習内容の量はどうでしたか





# 令和3年度第1年「生化学(分子生物学概論)」講義アンケート

Q1. 講義全体のレベルは適切でしたか



# Q2. 講義全体を平均すると、進み具合(スピード)はどうでしたか



#### Q3. 講義全体の学習内容の量はどうでしたか



#### Q4. 講義全体の流れはどうでしたか





# 令和3年度 第1年「早期臨床体験実習I」講義アンケート

Q1. 講義全体のレベルは適切でしたか



# Q5. 講義の資料の内容はどうでしたか



### Q2. 講義全体を平均すると、進み具合(スピード)はどうでしたか



#### Q3. 講義全体の学習内容の量はどうでしたか





# 令和3年度 第1年「データサイエンス」講義アンケート

Q1. 講義全体のレベルは適切でしたか



Q5. 講義の資料の内容はどうでしたか



### Q2. 講義全体を平均すると、進み具合(スピード)はどうでしたか



#### Q3. 講義全体の学習内容の量はどうでしたか





# 令和3年度第1年「基礎医学統合演習」講義アンケート

Q1. 講義全体のレベルは適切でしたか



#### Q2. 講義全体を平均すると、進み具合(スピード)はどうでしたか



#### Q3. 講義全体の学習内容の量はどうでしたか



#### Q4. 講義全体の流れはどうでしたか