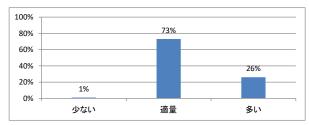

# 令和3年度 第1年「仏語」講義アンケート

#### Q1. 講義全体のレベルは適切でしたか



#### Q2. 講義全体を平均すると、進み具合(スピード)はどうでしたか



#### Q3. 講義全体の学習内容の量はどうでしたか



#### Q4. 講義全体の流れはどうでしたか





# 令和3年度 第1年「English For Communication」講義アンケート

#### Q1. 講義全体のレベルは適切でしたか



# Q5. 講義の資料の内容はどうでしたか



### Q2. 講義全体を平均すると、進み具合(スピード)はどうでしたか



#### Q3. 講義全体の学習内容の量はどうでしたか





# 令和3年度 第1年「English For Medical Purpose I」講義アンケート

#### Q1. 講義全体のレベルは適切でしたか



#### Q2. 講義全体を平均すると、進み具合(スピード)はどうでしたか



#### Q3. 講義全体の学習内容の量はどうでしたか



#### Q4. 講義全体の流れはどうでしたか





# 令和3年度 第1年「症候・病態学入門」講義アンケート

Q1. 講義全体のレベルは適切でしたか



# Q5. 講義の資料の内容はどうでしたか



### Q2. 講義全体を平均すると、進み具合(スピード)はどうでしたか



#### Q3. 講義全体の学習内容の量はどうでしたか





# 令和3年度 第1年「課題研究」講義アンケート

Q1. 講義全体のレベルは適切でしたか



# Q5. 講義の資料の内容はどうでしたか



### Q2. 講義全体を平均すると、進み具合(スピード)はどうでしたか



#### Q3. 講義全体の学習内容の量はどうでしたか





# 令和3年度 第1年「生命倫理学(前期)」講義アンケート

Q1. 講義全体のレベルは適切でしたか



# Q5. 講義の資料の内容はどうでしたか



### Q2. 講義全体を平均すると、進み具合(スピード)はどうでしたか



#### Q3. 講義全体の学習内容の量はどうでしたか





# 令和3年度 第1年「生命倫理学(後期)」講義アンケート

Q1. 講義全体のレベルは適切でしたか



# Q5. 講義の資料の内容はどうでしたか



### Q2. 講義全体を平均すると、進み具合(スピード)はどうでしたか



#### Q3. 講義全体の学習内容の量はどうでしたか





# 令和3年度 第1年「情報科学 I」講義アンケート

Q1. 講義全体のレベルは適切でしたか



# Q5. 講義の資料の内容はどうでしたか



### Q2. 講義全体を平均すると、進み具合(スピード)はどうでしたか



#### Q3. 講義全体の学習内容の量はどうでしたか





# 令和3年度 第1年「解剖学(1)」講義アンケート

Q1. 講義全体のレベルは適切でしたか



# Q5. 講義の資料の内容はどうでしたか



### Q2. 講義全体を平均すると、進み具合(スピード)はどうでしたか



#### Q3. 講義全体の学習内容の量はどうでしたか





# 令和3年度 第1年「解剖学(2)」講義アンケート

Q1. 講義全体のレベルは適切でしたか



# Q5. 講義の資料の内容はどうでしたか



### Q2. 講義全体を平均すると、進み具合(スピード)はどうでしたか



#### Q3. 講義全体の学習内容の量はどうでしたか





# 令和3年度 第1年「生理学(1)」講義アンケート

Q1. 講義全体のレベルは適切でし