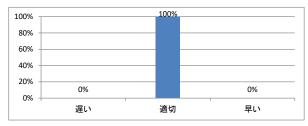

# 令和3年度 第1年「医療心理学・死生学」講義アンケート

Q1. 講義全体のレベルは適切でしたか





#### Q2. 講義全体を平均すると、進み具合(スピード)はどうでしたか



#### Q3. 講義全体の学習内容の量はどうでしたか



#### Q4. 講義全体の流れはどうでしたか



# 令和3年度 第1年「哲学(前期)」講義アンケート

Q1. 講義全体のレベルは適切でしたか



# Q2. 講義全体を平均すると、進み具合(スピード)はどうでしたか



#### Q3. 講義全体の学習内容の量はどうでしたか



#### Q4. 講義全体の流れはどうでしたか





# 令和3年度 第1年「哲学(後期)」講義アンケート

Q1. 講義全体のレベルは適切でしたか



#### Q2. 講義全体を平均すると、進み具合(スピード)はどうでしたか



#### Q3. 講義全体の学習内容の量はどうでしたか



#### Q4. 講義全体の流れはどうでしたか





# 令和3年度 第1年「社会科学」講義アンケート

Q1. 講義全体のレベルは適切でしたか



#### Q2. 講義全体を平均すると、進み具合(スピード)はどうでしたか



#### Q3. 講義全体の学習内容の量はどうでしたか



#### Q4. 講義全体の流れはどうでしたか





# 令和3年度 第1年「医学史(前期)」講義アンケート

Q1. 講義全体のレベルは適切でしたか



### Q5. 講義の資料の内容はどうでしたか



### Q2. 講義全体を平均すると、進み具合(スピード)はどうでしたか



#### Q3. 講義全体の学習内容の量はどうでしたか





# 令和3年度 第1年「医学史(後期)」講義アンケート

Q1. 講義全体のレベルは適切でしたか



# Q5. 講義の資料の内容はどうでしたか



### Q2. 講義全体を平均すると、進み具合(スピード)はどうでしたか



#### Q3. 講義全体の学習内容の量はどうでしたか





# 令和3年度 第1年「法学」講義アンケート

Q1. 講義全体のレベルは適切でしたか



### Q5. 講義の資料の内容はどうでしたか



### Q2. 講義全体を平均すると、進み具合(スピード)はどうでしたか



#### Q3. 講義全体の学習内容の量はどうでしたか





# 令和3年度 第1年「哲学テクスト入門」 講義アンケート

Q1. 講義全体のレベルは適切でしたか



#### Q2. 講義全体を平均すると、進み具合(スピード)はどうでしたか



#### Q3. 講義全体の学習内容の量はどうでしたか



#### Q4. 講義全体