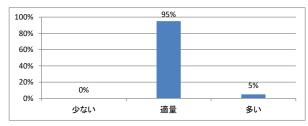

# 令和3年度 第1年「独語」講義アンケート

Q1. 講義全体のレベルは適切でしたか



# Q2. 講義全体を平均すると、進み具合(スピード)はどうでしたか



#### Q3. 講義全体の学習内容の量はどうでしたか



### Q4. 講義全体の流れはどうでしたか





# 令和3年度 第1年「仏語」講義アンケート

#### Q1. 講義全体のレベルは適切でしたか



#### Q2. 講義全体を平均すると、進み具合(スピード)はどうでしたか



#### Q3. 講義全体の学習内容の量はどうでしたか



#### Q4. 講義全体の流れはどうでしたか





# 令和3年度 第1年「English For Communication」講義アンケート

#### Q1. 講義全体のレベルは適切でしたか



# Q5. 講義の資料の内容はどうでしたか



### Q2. 講義全体を平均すると、進み具合(スピード)はどうでしたか



#### Q3. 講義全体の学習内容の量はどうでしたか





# 令和3年度 第1年「English For Medical Purpose I」講義アンケート

#### Q1. 講義全体のレベルは適切でしたか



#### Q2. 講義全体を平均すると、進み具合(スピード)はどうでしたか



#### Q3. 講義全体の学習内容の量はどうでしたか



#### Q4. 講義全体の流れはどうでしたか





# 令和3年度 第1年「症候・病態学入門」講義アンケート

Q1. 講義全体のレベルは適切でしたか



# Q5. 講義の資料の内容はどうでしたか



### Q2. 講義全体を平均すると、進み具合(スピード)はどうでしたか



#### Q3. 講義全体の学習内容の量はどうでしたか





# 令和3年度 第1年「課題研究」講義アンケート

Q1. 講義全体のレベルは適切でしたか



# Q5. 講義の資料の内容はどうでしたか



### Q2. 講義全体を平均すると、進み具合(スピード)はどうでしたか



#### Q3. 講義全体の学習内容の量はどうでしたか





# 令和3年度 第1年「生命倫理学(前期)」講義アンケート

Q1. 講義全体のレベルは適切でしたか



# Q5. 講義の資料の内容はどうでしたか



### Q2. 講義全体を平均すると、進み具合(スピード)はどうでしたか



#### Q3. 講義全体の学習内容の量はどうでしたか





# 令和3年度 第1年「生命倫理学(後期)」講義アンケート

Q1. 講義全体のレベルは適切でしたか



# Q5. 講義の資料の内容はどうでしたか



### Q2. 講義全体を平均すると、進み具合(スピード)はどうでしたか



#### Q3. 講義全体の学習内容の量はどうでしたか





# 令和3年度 第1年「情報科学 I」講義アンケート

Q1. 講義全体のレベルは適切でしたか



# Q5. 講義の資料の内容はどうでしたか



### Q2. 講義全体を平均すると、進み具合(スピード)はどうでしたか



#### Q3. 講義全体の学習内容の量はどうでしたか





# 令和3年度 第1年「解剖学(1)」講義アンケート

Q1. 講義全体のレベルは適切でしたか



# Q5. 講義の資料の内容はどうでしたか



### Q2. 講義全体を平均すると、進み具合(スピード)はどうでしたか



#### Q3. 講義全体の学習内容の量はどうでしたか





# 令和3年度 第1年「解剖学(2)」講義アンケート

Q1. 講義全体のレベルは適切でしたか