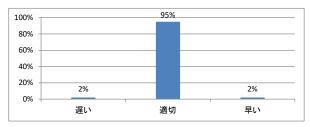

# 令和3年度 第1年「医療心理学・死生学」講義アンケート

Q1. 講義全体のレベルは適切でしたか





#### Q2. 講義全体を平均すると、進み具合(スピード)はどうでしたか



#### Q3. 講義全体の学習内容の量はどうでしたか



#### Q4. 講義全体の流れはどうでしたか



# 令和3年度 第1年「哲学(前期)」講義アンケート

Q1. 講義全体のレベルは適切でしたか



# Q2. 講義全体を平均すると、進み具合(スピード)はどうでしたか



#### Q3. 講義全体の学習内容の量はどうでしたか



#### Q4. 講義全体の流れはどうでしたか





# 令和3年度 第1年「哲学(後期)」講義アンケート

Q1. 講義全体のレベルは適切でしたか



#### Q2. 講義全体を平均すると、進み具合(スピード)はどうでしたか



#### Q3. 講義全体の学習内容の量はどうでしたか



#### Q4. 講義全体の流れはどうでしたか





# 令和3年度 第1年「社会科学」講義アンケート

Q1. 講義全体のレベルは適切でしたか



#### Q2. 講義全体を平均すると、進み具合(スピード)はどうでしたか



#### Q3. 講義全体の学習内容の量はどうでしたか



#### Q4. 講義全体の流れはどうでしたか





# 令和3年度 第1年「医学史(前期)」講義アンケート

Q1. 講義全体のレベルは適切でしたか



### Q5. 講義の資料の内容はどうでしたか



### Q2. 講義全体を平均すると、進み具合(スピード)はどうでしたか



#### Q3. 講義全体の学習内容の量はどうでしたか





# 令和3年度 第1年「医学史(後期)」講義アンケート

Q1. 講義全体のレベルは適切でしたか



# Q5. 講義の資料の内容はどうでしたか



### Q2. 講義全体を平均すると、進み具合(スピード)はどうでしたか



#### Q3. 講義全体の学習内容の量はどうでしたか





# 令和3年度 第1年「法学」講義アンケート

Q1. 講義全体のレベルは適切でしたか



### Q5. 講義の資料の内容はどうでしたか



### Q2. 講義全体を平均すると、進み具合(スピード)はどうでしたか



#### Q3. 講義全体の学習内容の量