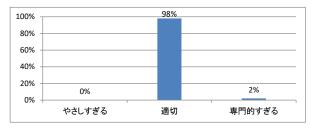

# 令和3年度 第1年「医療心理学・死生学」講義アンケート

Q1. 講義全体のレベルは適切でしたか





#### Q2. 講義全体を平均すると、進み具合(スピード)はどうでしたか



#### Q3. 講義全体の学習内容の量はどうでしたか



#### Q4. 講義全体の流れはどうでしたか



# 令和3年度 第1年「哲学(前期)」講義アンケート

Q1. 講義全体のレベルは適切でしたか



# Q2. 講義全体を平均すると、進み具合(スピード)はどうでしたか



#### Q3. 講義全体の学習内容の量はどうでしたか



#### Q4. 講義全体の流れはどうでしたか





# 令和3年度 第1年「哲学(後期)」講義アンケート

Q1. 講義全体のレベルは適切でしたか



#### Q2. 講義全体を平均すると、進み具合(スピード)はどうでしたか



#### Q3. 講義全体の学習内容の量はどうでしたか



#### Q4. 講義全体の流れはどうでしたか





# 令和3年度 第1年「社会科学」講義アンケート

Q1. 講義全体のレベルは適切でしたか



#### Q2. 講義全体を平均すると、進み具合(スピード)はどうでしたか



#### Q3. 講義全体の学習内容の量はどうでしたか



#### Q4. 講義全体の流れはどうでしたか





# 令和3年度 第1年「医学史(前期)」講義アンケート

Q1. 講義全体のレベルは適切でしたか



### Q5. 講義の資料の内容はどうでしたか



### Q2. 講義全体を平均すると、進み具合(スピード)はどうでしたか



#### Q3. 講義全体の学習内容の量はどうでしたか





# 令和3年度 第1年「医学史(後期)」講義アンケート

Q1. 講義全体のレベルは適切でしたか



# Q5. 講義の資料の内容はどうでしたか



### Q2. 講義全体を平均する