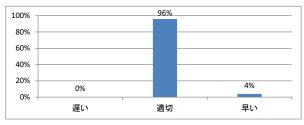

ると、進み具合(スピード)はどうでしたか



#### Q3. 講義全体の学習内容の量はどうでしたか



#### Q4. 講義全体の流れはどうでしたか





# 令和3年度 第1年「哲学(後期)」講義アンケート

Q1. 講義全体のレベルは適切でしたか



#### Q2. 講義全体を平均すると、進み具合(スピード)はどうでしたか



#### Q3. 講義全体の学習内容の量はどうでしたか



#### Q4. 講義全体の流れはどうでしたか





# 令和3年度 第1年「社会科学」講義アンケート

Q1. 講義全体のレベルは適切でしたか



#### Q2. 講義全体を平均すると、進み具合(スピード)はどうでしたか



#### Q3. 講義全体の学習内容の量はどうでしたか



#### Q4. 講義全体の流れはどうでしたか





# 令和3年度 第1年「医学史(前期)」講義アンケート

Q1. 講義全体のレベルは適切でしたか



### Q5. 講義の資料の内容はどうでしたか



### Q2. 講義全体を平均すると、進み具合(スピード)はどうでしたか



#### Q3. 講義全体の学習内容の量はどうでしたか





# 令和3年度 第1年「医学史(後期)」講義アンケート

Q1. 講義全体のレベルは適切でしたか



# Q5. 講義の資料の内容はどうでしたか



### Q2. 講義全体を平均すると、進み具合(スピード)はどうでしたか



#### Q3. 講義全体の学習内容の量はどうでしたか





# 令和3年度 第1年「法学」講義アンケート

Q1. 講義全体のレベルは適切でしたか



### Q5. 講義の資料の内容はどうでしたか



### Q2. 講義全体を平均すると、進み具合(スピード)はどうでしたか



#### Q3. 講義全体の学習内容の量はどうでしたか





# 令和3年度 第1年「哲学テクスト入門」 講義アンケート

Q1. 講義全体のレベルは適切でしたか



#### Q2. 講義全体を平均すると、進み具合(スピード)はどうでしたか



#### Q3. 講義全体の学習内容の量はどうでしたか



#### Q4. 講義全体の流れはどうでしたか





# 令和3年度 第1年「原典講読 | 英文学」講義アンケート

Q1. 講義全体のレベルは適切でしたか



#### Q2. 講義全体を平均すると、進み具合(スピード)はどうでしたか



#### Q3. 講義全体の学習内容の量はどうでしたか



#### Q4. 講義全体の流れはどうでしたか





# 令和3年度 第1年「医療人類学」講義アンケート

Q1. 講義全体のレベルは適切でしたか



# Q5. 講義の資料の内容はどうでしたか



### Q2. 講義全体を平均すると、進み具合(スピード)はどうでしたか



#### Q3. 講義全体の学習内容の量はどうでしたか





# 令和3年度 第1年「原典講読 | 医療倫理」講義アンケート

Q1. 講義全体のレベルは適切でしたか



# Q5. 講義の資料の内容はどうでしたか



### Q2. 講義全体を平均すると、進み具合(スピード)はどうでしたか



#### Q3. 講義全体の学習内容の量はどうでしたか





# 令和3年度 第1年「原典講読Ⅱ独語」講義アンケート

Q1. 講義全体のレベルは適切でしたか



# Q5. 講義の資料の内容はどうでしたか



### Q2. 講義全体を平均すると、進み具合(スピード)はどうでしたか



#### Q3. 講義全体の学習内容の量はどうでしたか





#