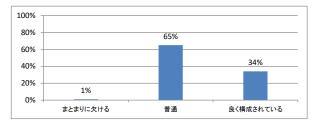

講義全体の学習内容の量はどうでしたか



#### Q4. 講義全体の流れはどうでしたか





# 令和3年度 第1年「症候・病態学入門」講義アンケート

Q1. 講義全体のレベルは適切でしたか



# Q5. 講義の資料の内容はどうでしたか



### Q2. 講義全体を平均すると、進み具合(スピード)はどうでしたか



#### Q3. 講義全体の学習内容の量はどうでしたか





# 令和3年度 第1年「課題研究」講義アンケート

Q1. 講義全体のレベルは適切でしたか



# Q5. 講義の資料の内容はどうでしたか



### Q2. 講義全体を平均すると、進み具合(スピード)はどうでしたか



#### Q3. 講義全体の学習内容の量はどうでしたか





# 令和3年度 第1年「生命倫理学(前期)」講義アンケート

Q1. 講義全体のレベルは適切でしたか



# Q5. 講義の資料の内容はどうでしたか



### Q2. 講義全体を平均すると、進み具合(スピード)はどうでしたか



#### Q3. 講義全体の学習内容の量はどうでしたか





# 令和3年度 第1年「生命倫理学(後期)」講義アンケート

Q1. 講義全体のレベルは適切でしたか



# Q5. 講義の資料の内容はどうでしたか



### Q2. 講義全体を平均すると、進み具合(スピード)はどうでしたか



#### Q3. 講義全体の学習内容の量はどうでしたか





# 令和3年度 第1年「情報科学 I」講義アンケート

Q1. 講義全体のレベルは適切でしたか



# Q5. 講義の資料の内容はどうでしたか



### Q2. 講義全体を平均すると、進み具合(スピード)はどうでしたか



#### Q3. 講義全体の学習内容の量はどうでしたか





# 令和3年度 第1年「解剖学(1)」講義アンケート

Q1. 講義全体のレベルは適切でしたか



# Q5. 講義の資料の内容はどうでしたか



### Q2. 講義全体を平均すると、進み具合(スピード)はどうでしたか



#### Q3. 講義全体の学習内容の量はどうでしたか





# 令和3年度 第1年「解剖学(2)」講義アンケート

Q1. 講義全体のレベルは適切でしたか



# Q5. 講義の資料の内容はどうでしたか



### Q2. 講義全体を平均すると、進み具合(スピード)はどうでしたか



#### Q3. 講義全体の学習内容の量はどうでしたか





# 令和3年度 第1年「生理学(1)」講義アンケート

Q1. 講義全体のレベルは適切でしたか



# Q2. 講義全体を平均すると、進み具合(スピード)はどうでしたか



#### Q3. 講義全体の学習内容の量はどうでしたか



#### Q4. 講義全体の流れはどうでしたか





# 令和3年度 第1年「生理学(2)」講義アンケート

Q1. 講義全体のレベルは適切でしたか



# Q5. 講義の資料の内容はどうでしたか



### Q2. 講義全体を平均すると、進み具合(スピード)はどうでしたか



#### Q3. 講義全体の学習内容の量はどうでしたか





# 令和3年度第1年「生化学(分子生物学概論)」講義アンケート

Q1. 講義全体のレベルは適切でしたか



# Q2. 講義全体を平均すると、進み具合(スピード)はどうでしたか



#### Q3. 講義全体の学習内容の量はどうでしたか



#### Q4. 講義全体の流れはどうでしたか





# 令和3年度 第1年「早期臨床体験実習I」講義アンケート

Q1. 講義全体のレベルは適切でし