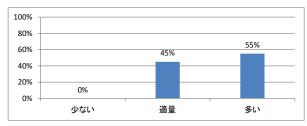

具合(スピード)はどうでしたか



### Q3. 講義全体の学習内容の量はどうでしたか



#### Q4. 講義全体の流れはどうでしたか





# 令和3年度 第1年「医系の物理学」講義アンケート

Q1. 講義全体のレベルは適切でしたか



# Q5. 講義の資料の内容はどうでしたか



### Q2. 講義全体を平均すると、進み具合(スピード)はどうでしたか



#### Q3. 講義全体の学習内容の量はどうでしたか





# 令和3年度 第1年「医系の物理学実習」講義アンケート

Q1. 講義全体のレベルは適切でしたか



#### Q2. 講義全体を平均すると、進み具合(スピード)はどうでしたか



#### Q3. 講義全体の学習内容の量はどうでしたか



#### Q4. 講義全体の流れはどうでしたか





# 令和3年度 第1年「医系の化学」講義アンケート

Q1. 講義全体のレベルは適切でしたか



#### Q2. 講義全体を平均すると、進み具合(スピード)はどうでしたか



#### Q3. 講義全体の学習内容の量はどうでしたか



#### Q4. 講義全体の流れはどうでしたか





# 令和3年度 第1年「医系の化学実習」講義アンケート

Q1. 講義全体のレベルは適切でしたか



# Q2. 講義全体を平均すると、進み具合(スピード)はどうでしたか



#### Q3. 講義全体の学習内容の量はどうでしたか



#### Q4. 講義全体の流れはどうでしたか





# 令和3年度 第1年「生物学」講義アンケート

Q1. 講義全体のレベルは適切でしたか



#### Q2. 講義全体を平均すると、進み具合(スピード)はどうでしたか



#### Q3. 講義全体の学習内容の量はどうでしたか



### Q4. 講義全体の流れはどうでしたか





# 令和3年度 第1年「生物学実習」講義アンケート

Q1. 講義全体のレベルは適切でしたか



# Q5. 講義の資料の内容はどうでしたか



### Q2. 講義全体を平均すると、進み具合(スピード)はどうでしたか



#### Q3. 講義全体の学習内容の量はどうでしたか





# 令和3年度 第1年「独語」講義アンケート

Q1. 講義全体のレベルは適切でしたか



# Q2. 講義全体を平均すると、進み具合(スピード)はどうでしたか



#### Q3. 講義全体の学習内容の量はどうでしたか



### Q4. 講義全体の流れはどうでしたか





# 令和3年度 第1年「仏語」講義アンケート

#### Q1. 講義全体のレベルは適切でしたか



#### Q2. 講義全体を平均すると、進み具合(スピード)はどうでしたか



#### Q3. 講義全体の学習内容の量はどうでしたか



#### Q4. 講義全体の流れはどうでしたか





# 令和3年度 第1年「English For Communication」講義アンケート

#### Q1. 講義全体のレベルは適切でしたか



# Q5. 講義の資料の内容はどうでしたか



### Q2. 講義全体を平均すると、進み具合(スピード)はどうでしたか



#### Q3. 講義全体の学習内容の量はどうでしたか





# 令和3年度 第1年「English For Medical Purpose I」講義アンケート

#### Q1. 講義全体のレベルは適切でしたか



#### Q2. 講義全体を平均すると、進み具合(スピード)はどうでしたか



#### Q3. 講義全体の学習内容の量はどうでしたか



#