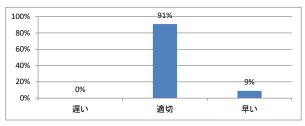

切でしたか



# Q5. 講義の資料の内容はどうでしたか



### Q2. 講義全体を平均すると、進み具合(スピード)はどうでしたか



#### Q3. 講義全体の学習内容の量はどうでしたか





# 令和3年度 第1年「原典講読Ⅱ独語」講義アンケート

Q1. 講義全体のレベルは適切でしたか



# Q5. 講義の資料の内容はどうでしたか



### Q2. 講義全体を平均すると、進み具合(スピード)はどうでしたか



#### Q3. 講義全体の学習内容の量はどうでしたか





# 令和3年度 第1年「人体の物理学」講義アンケート

Q1. 講義全体のレベルは適切でしたか



# Q5. 講義の資料の内容はどうでしたか



### Q2. 講義全体を平均すると、進み具合(スピード)はどうでしたか



#### Q3. 講義全体の学習内容の量はどうでしたか





# 令和3年度 第1年「数学」 講義アンケート

#### Q1. 講義全体のレベルは適切でしたか



#### Q2. 講義全体を平均すると、進み具合(スピード)はどうでしたか



### Q3. 講義全体の学習内容の量はどうでしたか



#### Q4. 講義全体の流れはどうでしたか





# 令和3年度 第1年「医系の物理学」講義アンケート

Q1. 講義全体のレベルは適切でしたか



# Q5. 講義の資料の内容はどうでしたか



### Q2. 講義全体を平均すると、進み具合(スピード)はどうでしたか



#### Q3. 講義全体の学習内容の量はどうでしたか





# 令和3年度 第1年「医系の物理学実習」講義アンケート

Q1. 講義全体のレベルは適切でしたか



#### Q2. 講義全体を平均すると、進み具合(スピード)はどうでしたか



#### Q3. 講義全体の学習内容の量はどうでしたか



#### Q4. 講義全体の流れはどうでしたか





# 令和3年度 第1年「医系の化学」講義アンケート

Q1. 講義全体のレベルは適切でしたか



#### Q2. 講義全体を平均すると、進み具合(スピード)はどうでしたか



#### Q3. 講義全体の学習内容の量はどうでしたか



#### Q4. 講義全体の流れはどうでしたか





# 令和3年度 第1年「医系の化学実習」講義アンケート

Q1. 講義全体のレベルは適切でしたか



# Q2. 講義全体を平均すると、進み具合(スピード)はどうでしたか



#### Q3. 講義全体の学習内容の量はどうでしたか



#### Q4. 講義全体の流れはどうでしたか





# 令和3年度 第1年「生物学」講義アンケート

Q1. 講義全体のレベルは適切でしたか



#### Q2. 講義全体を平均すると、進み具合(スピード)はどうでしたか



#### Q3. 講義全体の学習内容の量はどうでしたか



### Q4. 講義全体の流れはどうでしたか





# 令和3年度 第1年「生物学実習」講義アンケート

Q1. 講義全体のレベルは適切でしたか



# Q5. 講義の資料の内容はどうでしたか



### Q2. 講義全体を平均すると、進み具合(スピード)はどうでしたか



#### Q3. 講義全体の学習内容の量はどうでしたか





# 令和3年度 第1年「独語」講義アンケート

Q1. 講義全体のレベルは適切でしたか



# Q2. 講義全体を平均すると、進み具合(スピード)はどうでしたか



#### Q3. 講義全体の学習内容の量はどうでしたか



### Q4. 講義全体の流れはどうでしたか