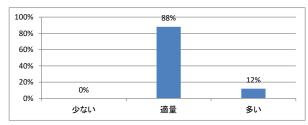

### Q2. 講義全体を平均すると、進み具合(スピード)はどうでしたか



#### Q3. 講義全体の学習内容の量はどうでしたか





# 令和3年度 第1年「数学」 講義アンケート

#### Q1. 講義全体のレベルは適切でしたか



#### Q2. 講義全体を平均すると、進み具合(スピード)はどうでしたか



### Q3. 講義全体の学習内容の量はどうでしたか



#### Q4. 講義全体の流れはどうでしたか





# 令和3年度 第1年「医系の物理学」講義アンケート

Q1. 講義全体のレベルは適切でしたか



# Q5. 講義の資料の内容はどうでしたか



### Q2. 講義全体を平均すると、進み具合(スピード)はどうでしたか



#### Q3. 講義全体の学習内容の量はどうでしたか





# 令和3年度 第1年「医系の物理学実習」講義アンケート

Q1. 講義全体のレベルは適切でしたか



#### Q2. 講義全体を平均すると、進み具合(スピード)はどうでしたか



#### Q3. 講義全体の学習内容の量はどうでしたか



#### Q4. 講義全体の流れはどうでしたか





# 令和3年度 第1年「医系の化学」講義アンケート

Q1. 講義全体のレベルは適切でしたか



#### Q2. 講義全体を平均すると、進み具合(スピード)はどうでしたか



#### Q3. 講義全体の学習内容の量はどうでしたか



#### Q4. 講義全体の流れはどうでしたか





# 令和3年度 第1年「医系の化学実習」講義アンケート

Q1. 講義全体のレベルは適切でしたか



# Q2. 講義全体を平均すると、進み具合(スピード)はどうでしたか



#### Q3. 講義全体の学習内容の量はどうでしたか



#### Q4. 講義全体の流れはどうでしたか





# 令和3年度 第1年「生物学」講義アンケート

Q1. 講義全体のレベルは適切でしたか



#### Q2. 講義全体を平均すると、進み具合(スピード)はどうでしたか



#### Q3. 講義全体の学習内容の量はどうでしたか



### Q4. 講義全体の流れはどうでしたか





# 令和3年度 第1年「生物学実習」講義アンケート

Q1. 講義全体のレベルは適切でしたか



# Q5. 講義の資料の内容はどうでしたか



### Q2. 講義全体を平均すると、進み具合(スピード)はどうでしたか



#### Q3. 講義全体の学習内容の量はどうでしたか





# 令和3年度 第1年「独語」講義アンケート

Q1. 講義全体のレベルは適切でしたか



# Q2. 講義全体を平均すると、進み具合(スピード)はどうでしたか



#### Q3. 講義全体の学習内容の量はどうでしたか



### Q4. 講義全体の流れはどうでしたか





# 令和3年度 第1年「仏語」講義アンケート

#### Q1. 講義全体のレベルは適切でしたか



#### Q2. 講義全体を平均すると、進み具合(スピード)はどうでしたか



#### Q3. 講義全体の学習内容の量はどうでしたか



#### Q4. 講義全体の流れはどうでしたか





# 令和3年度 第1年「English For Communication」講義アンケート

#### Q1. 講義全体のレベルは適切でしたか



# Q5. 講義の資料の内容はどうでしたか



### Q2. 講義全体を平均すると、進み具合(スピード)はどうでしたか



#### Q3. 講義全体の学習内容の量はどうでしたか





# 令