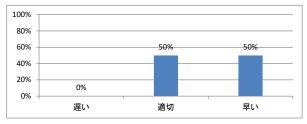

### Q2. 講義全体を平均すると、進み具合(スピード)はどうでしたか



#### Q3. 講義全体の学習内容の量はどうでしたか





# 令和3年度 第1年「法学」講義アンケート

Q1. 講義全体のレベルは適切でしたか



### Q5. 講義の資料の内容はどうでしたか



### Q2. 講義全体を平均すると、進み具合(スピード)はどうでしたか



#### Q3. 講義全体の学習内容の量はどうでしたか





# 令和3年度 第1年「哲学テクスト入門」 講義アンケート

Q1. 講義全体のレベルは適切でしたか



#### Q2. 講義全体を平均すると、進み具合(スピード)はどうでしたか



#### Q3. 講義全体の学習内容の量はどうでしたか



#### Q4. 講義全体の流れはどうでしたか





# 令和3年度 第1年「原典講読 | 英文学」講義アンケート

Q1. 講義全体のレベルは適切でしたか



#### Q2. 講義全体を平均すると、進み具合(スピード)はどうでしたか



#### Q3. 講義全体の学習内容の量はどうでしたか



#### Q4. 講義全体の流れはどうでしたか





# 令和3年度 第1年「医療人類学」講義アンケート

Q1. 講義全体のレベルは適切でしたか



# Q5. 講義の資料の内容はどうでしたか



### Q2. 講義全体を平均すると、進み具合(スピード)はどうでしたか



#### Q3. 講義全体の学習内容の量はどうでしたか





# 令和3年度 第1年「原典講読 | 医療倫理」講義アンケート

Q1. 講義全体のレベルは適切でしたか



# Q5. 講義の資料の内容はどうでしたか



### Q2. 講義全体を平均すると、進み具合(スピード)はどうでしたか



#### Q3. 講義全体の学習内容の量はどうでしたか





# 令和3年度 第1年「原典講読Ⅱ独語」講義アンケート

Q1. 講義全体のレベルは適切でしたか



# Q5. 講義の資料の内容はどうでしたか



### Q2. 講義全体を平均すると、進み具合(スピード)はどうでしたか



#### Q3. 講義全体の学習内容の量はどうでしたか





# 令和3年度 第1年「人体の物理学」講義アンケート

Q1. 講義全体のレベルは適切でしたか



# Q5. 講義の資料の内容はどうでしたか



### Q2. 講義全体を平均すると、進み具合(スピード)はどうでしたか



#### Q3. 講義全体の学習内容の量はどうでしたか





# 令和3年度 第1年「数学」 講義アンケート

#### Q1. 講義全体のレベルは適切でしたか



#### Q2. 講義全体を平均すると、進み具合(スピード)はどうでしたか



### Q3. 講義全体の学習内容の量はどうでしたか



#### Q4. 講義全体の流れはどうでしたか





# 令和3年度 第1年「医系の物理学」講義アンケート

Q1. 講義全体のレベルは適切でしたか



# Q5. 講義の資料の内容はどうでしたか



### Q2. 講義全体を平均すると、進み具合(スピード)はどうでしたか



#### Q3. 講義全体の学習内容の量はどうでしたか





# 令和3年度 第1年「医系の物理学実習」講義アンケート

Q1. 講義全体のレベルは適切でしたか



#### Q2. 講義全体を平均すると、進み具合(スピード)はどうでしたか



#### Q3. 講義全体の学習内容の量はどうでしたか



#### Q4. 講義全体の流れはどうでしたか





# 令和3年度 第1