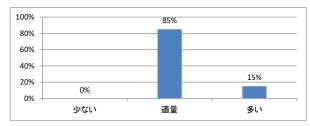

体を平均すると、進み具合(スピード)はどうでしたか



#### Q3. 講義全体の学習内容の量はどうでしたか



#### Q4. 講義全体の流れはどうでしたか





# 令和3年度 第1年「医系の化学」講義アンケート

Q1. 講義全体のレベルは適切でしたか



#### Q2. 講義全体を平均すると、進み具合(スピード)はどうでしたか



#### Q3. 講義全体の学習内容の量はどうでしたか



#### Q4. 講義全体の流れはどうでしたか





# 令和3年度 第1年「医系の化学実習」講義アンケート

Q1. 講義全体のレベルは適切でしたか



# Q2. 講義全体を平均すると、進み具合(スピード)はどうでしたか



#### Q3. 講義全体の学習内容の量はどうでしたか



#### Q4. 講義全体の流れはどうでしたか





# 令和3年度 第1年「生物学」講義アンケート

Q1. 講義全体のレベルは適切でしたか



#### Q2. 講義全体を平均すると、進み具合(スピード)はどうでしたか



#### Q3. 講義全体の学習内容の量はどうでしたか



### Q4. 講義全体の流れはどうでしたか





# 令和3年度 第1年「生物学実習」講義アンケート

Q1. 講義全体のレベルは適切でしたか



# Q5. 講義の資料の内容はどうでしたか



### Q2. 講義全体を平均すると、進み具合(スピード)はどうでしたか



#### Q3. 講義全体の学習内容の量はどうでしたか





# 令和3年度 第1年「独語」講義アンケート

Q1. 講義全体のレベルは適切でしたか



# Q2. 講義全体を平均すると、進み具合(スピード)はどうでしたか



#### Q3. 講義全体の学習内容の量はどうでしたか



### Q4. 講義全体の流れはどうでしたか





# 令和3年度 第1年「仏語」講義アンケート

#### Q1. 講義全体のレベルは適切でしたか



#### Q2. 講義全体を平均すると、進み具合(スピード)はどうでしたか



#### Q3. 講義全体の学習内容の量はどうでしたか



#### Q4. 講義全体の流れはどうでしたか





# 令和3年度 第1年「English For Communication」講義アンケート

#### Q1. 講義全体のレベルは適切でしたか



# Q5. 講義の資料の内容はどうでしたか



### Q2. 講義全体を平均すると、進み具合(スピード)はどうでしたか



#### Q3. 講義全体の学習内容の量はどうでしたか





# 令和3年度 第1年「English For Medical Purpose I」講義アンケート

#### Q1. 講義全体のレベルは適切でしたか



#### Q2. 講義全体を平均すると、進み具合(スピード)はどうでしたか



#### Q3. 講義全体の学習内容の量はどうでしたか



#### Q4. 講義全体の流れはどうでしたか





# 令和3年度 第1年「症候・病態学入門」講義アンケート

Q1. 講義全体のレベルは適切でしたか



# Q5. 講義の資料の内容はどうでしたか



### Q2. 講義全体を平均すると、進み具合(スピード)はどうでしたか



#### Q3. 講義全体の学習内容の量はどうでしたか





# 令和3年度 第1年「課題研究」講義アンケート

Q1. 講義全体のレベルは適切でしたか



# Q5. 講義の資料の内容はどうでしたか



### Q2. 講義全体を平均すると、進み具合(スピード)はどうでしたか