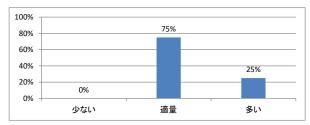

# 令和3年度 第1年「English For Communication」講義アンケート

#### Q1. 講義全体のレベルは適切でしたか



# Q5. 講義の資料の内容はどうでしたか



### Q2. 講義全体を平均すると、進み具合(スピード)はどうでしたか



#### Q3. 講義全体の学習内容の量はどうでしたか





# 令和3年度 第1年「English For Medical Purpose I」講義アンケート

#### Q1. 講義全体のレベルは適切でしたか



#### Q2. 講義全体を平均すると、進み具合(スピード)はどうでしたか



#### Q3. 講義全体の学習内容の量はどうでしたか



#### Q4. 講義全体の流れはどうでしたか





# 令和3年度 第1年「症候・病態学入門」講義アンケート

Q1. 講義全体のレベルは適切でしたか



# Q5. 講義の資料の内容はどうでしたか



### Q2. 講義全体を平均すると、進み具合(スピード)はどうでしたか



#### Q3. 講義全体の学習内容の量はどうでしたか





# 令和3年度 第1年「課題研究」講義アンケート

Q1. 講義全体のレベルは適切でしたか



# Q5. 講義の資料の内容はどうでしたか



### Q2. 講義全体を平均すると、進み具合(スピード)はどうでしたか



#### Q3. 講義全体の学習内容の量はどうでしたか





# 令和3年度 第1年「生命倫理学(前期)」講義アンケート

Q1. 講義全体のレベルは適切でしたか



# Q5. 講義の資料の内容はどうでしたか



### Q2. 講義全体を平均すると、進み具合(スピード)はどうでしたか



#### Q3. 講義全体の学習内容の量はどうでしたか





# 令和3年度 第1年「生命倫理学(後期)」講義アンケート

Q1. 講義全体のレベルは適切でしたか



# Q5. 講義の資料の内容はどうでしたか



### Q2. 講義全体を平均すると、進み具合(スピード)はどうでしたか



#### Q3. 講義全体の学習内容の量はどうでしたか





# 令和3年度 第1年「情報科学 I」講義アンケート

Q1. 講義全体のレベルは適切でしたか



# Q5. 講義の資料の内容はどうでしたか



### Q2. 講義全体を平均すると、進み具合(スピード)はどうでしたか



#### Q3. 講義全体の学習内容の量はどうでしたか





# 令和3年度 第1年「解剖学(1)」講義アンケート

Q1. 講義全体のレベルは適切でしたか



# Q5. 講義の資料の内容はどうでしたか



### Q2. 講義全体を平均すると、進み具合(スピード)はどうでしたか



#### Q3. 講義全体の学習内容の量はどうでしたか





# 令和3年度 第1年「解剖学(2)」講義アンケート

Q1. 講義全体のレベルは適切でしたか



# Q5. 講義の資料の内容はどうでしたか



### Q2. 講義全体を平均すると、進み具合(スピード)はどうでしたか



#### Q3. 講義全体の学習内容の量はどうでしたか





# 令和3年度 第1年「生理学(1)」講義アンケート

Q1. 講義全体のレベルは適切でしたか



# Q2. 講義全体を平均すると、進み具合(スピード)はどうでしたか



#### Q3. 講義全体の学習内容の量はどうでしたか



#### Q4. 講義全体の流れはどうでしたか





# 令和3年度 第1年「生理学(2)」講義アンケート

Q1. 講義全体のレベルは適切でしたか