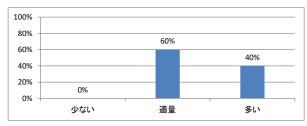

どうでしたか



### Q2. 講義全体を平均すると、進み具合(スピード)はどうでしたか



#### Q3. 講義全体の学習内容の量はどうでしたか





# 令和3年度 第1年「生命倫理学(後期)」講義アンケート

Q1. 講義全体のレベルは適切でしたか



# Q5. 講義の資料の内容はどうでしたか



### Q2. 講義全体を平均すると、進み具合(スピード)はどうでしたか



#### Q3. 講義全体の学習内容の量はどうでしたか





# 令和3年度 第1年「情報科学 I」講義アンケート

Q1. 講義全体のレベルは適切でしたか



# Q5. 講義の資料の内容はどうでしたか



### Q2. 講義全体を平均すると、進み具合(スピード)はどうでしたか



#### Q3. 講義全体の学習内容の量はどうでしたか





# 令和3年度 第1年「解剖学(1)」講義アンケート

Q1. 講義全体のレベルは適切でしたか



# Q5. 講義の資料の内容はどうでしたか



### Q2. 講義全体を平均すると、進み具合(スピード)はどうでしたか



#### Q3. 講義全体の学習内容の量はどうでしたか





# 令和3年度 第1年「解剖学(2)」講義アンケート

Q1. 講義全体のレベルは適切でしたか



# Q5. 講義の資料の内容はどうでしたか



### Q2. 講義全体を平均すると、進み具合(スピード)はどうでしたか



#### Q3. 講義全体の学習内容の量はどうでしたか





# 令和3年度 第1年「生理学(1)」講義アンケート

Q1. 講義全体のレベルは適切でしたか



# Q2. 講義全体を平均すると、進み具合(スピード)はどうでしたか



#### Q3. 講義全体の学習内容の量はどうでしたか



#### Q4. 講義全体の流れはどうでしたか





# 令和3年度 第1年「生理学(2)」講義アンケート

Q1. 講義全体のレベルは適切でしたか



# Q5. 講義の資料の内容はどうでしたか



### Q2. 講義全体を平均すると、進み具合(スピード)はどうでしたか



#### Q3. 講義全体の学習内容の量はどうでしたか





# 令和3年度第1年「生化学(分子生物学概論)」講義アンケート

Q1. 講義全体のレベルは適切でしたか



# Q2. 講義全体を平均すると、進み具合(スピード)はどうでしたか



#### Q3. 講義全体の学習内容の量はどうでしたか



#### Q4. 講義全体の流れはどうでしたか





# 令和3年度 第1年「早期臨床体験実習I」講義アンケート

Q1. 講義全体のレベルは適切でしたか



# Q5. 講義の資料の内容はどうでしたか



### Q2. 講義全体を平均すると、進み具合(スピード)はどうでしたか



#### Q3. 講義全体の学習内容の量はどうでしたか





# 令和3年度 第1年「データサイエンス」講義アンケート

Q1. 講義全体のレベルは適切でしたか



Q5. 講義の資料の内容はどうでしたか



### Q2. 講義全体を平均すると、進み具合(スピード)はどうでしたか



#### Q3. 講義全体の学習内容の量はどうでしたか





# 令和3年度第1年「基礎医学統合演習」講義アンケート

Q1. 講義全体のレベルは適切でしたか



#### Q2. 講義全体を平均すると、進み具合(スピード)はどうでしたか



#### Q3. 講義全体の学習内容の量はどうでしたか



#### Q4. 講義全体の流れはどうでしたか