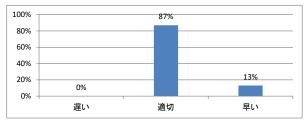

み具合(スピード)はどうでしたか



#### Q3. 講義全体の学習内容の量はどうでしたか





# 令和3年度 第1年「English For Medical Purpose I」講義アンケート

#### Q1. 講義全体のレベルは適切でしたか



#### Q2. 講義全体を平均すると、進み具合(スピード)はどうでしたか



#### Q3. 講義全体の学習内容の量はどうでしたか



#### Q4. 講義全体の流れはどうでしたか





# 令和3年度 第1年「症候・病態学入門」講義アンケート

Q1. 講義全体のレベルは適切でしたか



# Q5. 講義の資料の内容はどうでしたか



### Q2. 講義全体を平均すると、進み具合(スピード)はどうでしたか



#### Q3. 講義全体の学習内容の量はどうでしたか





# 令和3年度 第1年「課題研究」講義アンケート

Q1. 講義全体のレベルは適切でしたか



# Q5. 講義の資料の内容はどうでしたか



### Q2. 講義全体を平均すると、進み具合(スピード)はどうでしたか



#### Q3. 講義全体の学習内容の量はどうでしたか





# 令和3年度 第1年「生命倫理学(前期)」講義アンケート

Q1. 講義全体のレベルは適切でしたか



# Q5. 講義の資料の内容はどうでしたか



### Q2. 講義全体を平均すると、進み具合(スピード)はどうでしたか



#### Q3. 講義全体の学習内容の量はどうでしたか





# 令和3年度 第1年「生命倫理学(後期)」講義アンケート

Q1. 講義全体のレベルは適切でしたか



# Q5. 講義の資料の内容はどうでしたか



### Q2. 講義全体を平均すると、進み具合(スピード)はどうでしたか



#### Q3. 講義全体の学習内容の量はどうでしたか





# 令和3年度 第1年「情報科学 I」講義アンケート

Q1. 講義全体のレベルは適切でしたか



# Q5. 講義の資料の内容はどうでしたか



### Q2. 講義全体を平均すると、進み具合(スピード)はどうでしたか



#### Q3. 講義全体の学習内容の量はどうでしたか





# 令和3年度 第1年「解剖学(1)」講義アンケート

Q1. 講義全体のレベルは適切でしたか



# Q5. 講義の資料の内容はどうでしたか



### Q2. 講義全体を平均すると、進み具合(スピード)はどうでしたか



#### Q3. 講義全体の学習内容の量はどうでしたか





# 令和3年度 第1年「解剖学(2)」講義アンケート

Q1. 講義全体のレベルは適切でしたか



# Q5. 講義の資料の内容はどうでしたか



### Q2. 講義全体を平均すると、進み具合(スピード)はどうでしたか



#### Q3. 講義全体の学習内容の量はどうでしたか





# 令和3年度 第1年「生理学(1)」講義アンケート

Q1. 講義全体のレベルは適切でしたか



# Q2. 講義全体を平均すると、進み具合(スピード)はどうでしたか



#### Q3. 講義全体の学習内容の量はどうでしたか



#### Q4. 講義全体の流れはどうでしたか





# 令和3年度 第1年「生理学(2)」講義アンケート

Q1. 講義全体のレベルは適切でしたか



# Q5. 講義の資料の内容はどうでしたか



### Q2. 講義全体を平均すると、進み具合(スピード)はどうでしたか



#### Q3. 講義全体の学習内容の量はどうでしたか





# 令和3年度第1年「生化学(分子生物学