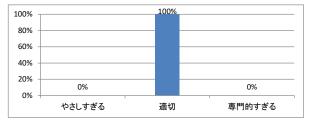

年「法学」講義アンケート

Q1. 講義全体のレベルは適切でしたか



### Q5. 講義の資料の内容はどうでしたか



### Q2. 講義全体を平均すると、進み具合(スピード)はどうでしたか



#### Q3. 講義全体の学習内容の量はどうでしたか





# 令和3年度 第1年「哲学テクスト入門」 講義アンケート

Q1. 講義全体のレベルは適切でしたか



#### Q2. 講義全体を平均すると、進み具合(スピード)はどうでしたか



#### Q3. 講義全体の学習内容の量はどうでしたか



#### Q4. 講義全体の流れはどうでしたか





# 令和3年度 第1年「原典講読 | 英文学」講義アンケート

Q1. 講義全体のレベルは適切でしたか



#### Q2. 講義全体を平均すると、進み具合(スピード)はどうでしたか



#### Q3. 講義全体の学習内容の量はどうでしたか



#### Q4. 講義全体の流れはどうでしたか





# 令和3年度 第1年「医療人類学」講義アンケート

Q1. 講義全体のレベルは適切でしたか



# Q5. 講義の資料の内容はどうでしたか



### Q2. 講義全体を平均すると、進み具合(スピード)はどうでしたか



#### Q3. 講義全体の学習内容の量はどうでしたか





# 令和3年度 第1年「原典講読 | 医療倫理」講義アンケート

Q1. 講義全体のレベルは適切でしたか



# Q5. 講義の資料の内容はどうでしたか



### Q2. 講義全体を平均すると、進み具合(スピード)はどうでしたか



#### Q3. 講義全体の学習内容の量はどうでしたか





# 令和3年度 第1年「原典講読Ⅱ独語」講義アンケート

Q1. 講義全体のレベルは適切でしたか



# Q5. 講義の資料の内容はどうでしたか



### Q2. 講義全体を平均すると、進み具合(スピード)はどうでしたか



#### Q3. 講義全体の学習内容の量はどうでしたか





# 令和3年度 第1年「人体の物理学」講義アンケート

Q1. 講義全体のレベルは適切でしたか



# Q5. 講義の資料の内容はどうでしたか



### Q2. 講義全体を平均すると、進み具合(スピード)はどうでしたか



#### Q3. 講義全体の学習内容の量はどうでしたか





# 令和3年度 第1年「数学」 講義アンケート

#### Q1. 講義全体のレベルは適切でしたか



#### Q2. 講義全体を平均すると、進み具合(スピード)はどうでしたか



### Q3. 講義全体の学習内容の量はどうでしたか



#### Q4. 講義全体の流れはどうでしたか





# 令和3年度 第1年「医系の物理学」講義アンケート

Q1. 講義全体のレベルは適切でしたか



# Q5. 講義の資料の内容はどうでしたか



### Q2. 講義全体を平均すると、進み具合(スピード)はどうでしたか



#### Q3. 講義全体の学習内容の量はどうでしたか





# 令和3年度 第1年「医系の物理学実習」講義アンケート

Q1. 講義全体のレベルは適切でしたか



#### Q2. 講義全体を平均すると、進み具合(スピード)はどうでしたか



#### Q3. 講義全体の学習内容の量はどうでしたか



#### Q4. 講義全体の流れはどうでしたか





# 令和3年度 第1年「医系の化学」講義アンケート

Q1. 講義全体のレベルは適切でしたか



#### Q2. 講義全体を平均すると、進み具合(スピード)はどうでしたか



####