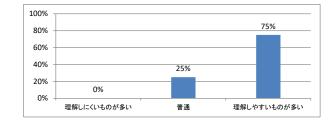

# 令和3年度 第1年「医療心理学・死生学」講義アンケート

Q1. 講義全体のレベルは適切でしたか





#### Q2. 講義全体を平均すると、進み具合(スピード)はどうでしたか



#### Q3. 講義全体の学習内容の量はどうでしたか



#### Q4. 講義全体の流れはどうでしたか



# 令和3年度 第1年「哲学(前期)」講義アンケート

Q1. 講義全体のレベルは適切でしたか



# Q2. 講義全体を平均すると、進み具合(スピード)はどうでしたか



#### Q3. 講義全体の学習内容の量はどうでしたか



#### Q4. 講義全体の流れはどうでしたか





# 令和3年度 第1年「哲学(後期)」講義アンケート

Q1. 講義全体のレベルは適切でしたか



#### Q2. 講義全体を平均すると、進み具合(スピード)はどうでしたか



#### Q3. 講義全体の学習内容の量はどうでしたか



#### Q4. 講義全体の流れはどうでしたか





# 令和3年度 第1年「社会科学」講義アンケート

Q1. 講義全体のレベルは適切でしたか



#### Q2. 講義全体を平均すると、進み具合(スピード)はどうでしたか



#### Q3. 講義全体の学習内容の量はどうでしたか



#### Q4. 講義全体の流れはどうでしたか





# 令和3年度 第1年「医学史(前期)」講義アンケート

Q1. 講義全体のレベルは適切でしたか



### Q5. 講義の資料の内容はどうでしたか



### Q2. 講義全体を平均すると、進み具合(スピード)はどうでしたか



#### Q3. 講義全体の学習内容の量はどうでしたか





# 令和3年度 第1年「医学史(後期)」講義アンケート

Q1. 講義全体のレベルは適切でしたか



# Q5. 講義の資料の内容はどうでしたか



### Q2. 講義全体を平均すると、進み具合(スピード)はどうでしたか



#### Q3. 講義全体の学習内容の量はどうでしたか





# 令和3年度 第1年「法学」講義アンケート

Q1. 講義全体のレベルは適切でしたか



### Q5. 講義の資料の内容はどうでしたか



### Q2. 講義全体を平均すると、進み具合(スピード)はどうでしたか



#### Q3. 講義全体の学習内容の量はどうでしたか





# 令和3年度 第1年「哲学テクスト入門」 講義アンケート

Q1. 講義全体のレベルは適切でしたか



#### Q2. 講義全体を平均すると、進み具合(スピード)はどうでしたか



#### Q3. 講義全体の学習内容の量はどうでしたか



#### Q4. 講義全体の流れはどうでしたか





# 令和3年度 第1年「原典講読 | 英文学」講義アンケート

Q1. 講義全体のレベルは適切でしたか



#### Q2. 講義全体を平均すると、進み具合(スピード)はどうでしたか



#### Q3. 講義全体の学習内容の量はどうでしたか



#### Q4. 講義全体の流れはどうでしたか





# 令和3年度 第1年「医療人類学」講義アンケート

Q1. 講義全体のレベルは適切でしたか



# Q5. 講義の資料の内容はどうでしたか



### Q2. 講義全体を平均すると、進み具合(スピード)はどうでしたか



##