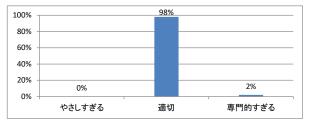

# 令和3年度 第1年「哲学(前期)」講義アンケート

Q1. 講義全体のレベルは適切でしたか



# Q2. 講義全体を平均すると、進み具合(スピード)はどうでしたか



#### Q3. 講義全体の学習内容の量はどうでしたか



#### Q4. 講義全体の流れはどうでしたか





# 令和3年度 第1年「哲学(後期)」講義アンケート

Q1. 講義全体のレベルは適切でしたか



#### Q2. 講義全体を平均すると、進み具合(スピード)はどうでしたか



#### Q3. 講義全体の学習内容の量はどうでしたか



#### Q4. 講義全体の流れはどうでしたか





# 令和3年度 第1年「社会科学」講義アンケート

Q1. 講義全体のレベルは適切でしたか



#### Q2. 講義全体を平均すると、進み具合(スピード)はどうでしたか



#### Q3. 講義全体の学習内容の量はどうでしたか



#### Q4. 講義全体の流れはどうでしたか





# 令和3年度 第1年「医学史(前期)」講義アンケート

Q1. 講義全体のレベルは適切でしたか



### Q5. 講義の資料の内容はどうでしたか



### Q2. 講義全体を平均すると、進み具合(スピード)はどうでしたか



#### Q3. 講義全体の学習内容の量はどうでしたか





# 令和3年度 第1年「医学史(後期)」講義アンケート

Q1. 講義全体のレベルは適切でしたか



# Q5. 講義の資料の内容はどうでしたか



### Q2. 講義全体を平均すると、進み具合(スピード)はどうでしたか



#### Q3. 講義全体の学習内容の量はどうでしたか





# 令和3年度 第1年「法学」講義アンケート

Q1. 講義全体のレベルは適切でしたか



### Q5. 講義の資料の内容はどうでしたか



### Q2. 講義全体を平均すると、進み具合(スピード)はどうでしたか



#### Q3. 講義全体の学習内容の量はどうでしたか





# 令和3年度 第1年「哲学テクスト入門」 講義アンケート

Q1. 講義全体のレベルは適切でしたか



#### Q2. 講義全体を平均すると、進み具合(スピード)はどうでしたか



#### Q3. 講義全体の学習内容の量はどうでしたか



#### Q4. 講義全体の流れはどうでしたか





# 令和3年度 第1年「原典講読 | 英文学」講義アンケート

Q1. 講義全体のレベルは適切でしたか



#### Q2. 講義全体を平均すると、進み具合(スピード)はどうでしたか



#### Q3. 講義全体の学習内容の量はどうでしたか



#### Q4. 講義全体の流れはどうでしたか





# 令和3年度 第1年「医療人類学」講義アンケート

Q1. 講義全体のレベルは適切でしたか



# Q5. 講義の資料の内容はどうでしたか



### Q2. 講義全体を平均すると、進み具合(スピード)はどうでしたか



#### Q3. 講義全体の学習内容の量はどうでしたか





# 令和3年度 第1年「原典講読 | 医療倫理」講義アンケート

Q1. 講義全体のレベルは適切でしたか



# Q5. 講義の資料の内容はどうでしたか



### Q2. 講義全体を平均すると、進み具合(スピード)はどうでしたか



#### Q3. 講義全体の学習内容の量はどうでしたか





# 令和3年度 第1年「原典講読Ⅱ独語」講義アンケート

Q1. 講義全体のレベルは適切でしたか



# Q5. 講義の資料の内容はどうでしたか



### Q2.