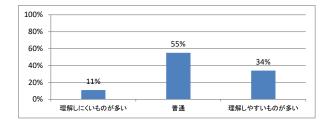

1. 講義全体のレベルは適切でしたか



# Q5. 講義の資料の内容はどうでしたか



### Q2. 講義全体を平均すると、進み具合(スピード)はどうでしたか



#### Q3. 講義全体の学習内容の量はどうでしたか





# 令和3年度 第1年「原典講読 | 医療倫理」講義アンケート

Q1. 講義全体のレベルは適切でしたか



# Q5. 講義の資料の内容はどうでしたか



### Q2. 講義全体を平均すると、進み具合(スピード)はどうでしたか



#### Q3. 講義全体の学習内容の量はどうでしたか





# 令和3年度 第1年「原典講読Ⅱ独語」講義アンケート

Q1. 講義全体のレベルは適切でしたか



# Q5. 講義の資料の内容はどうでしたか



### Q2. 講義全体を平均すると、進み具合(スピード)はどうでしたか



#### Q3. 講義全体の学習内容の量はどうでしたか





# 令和3年度 第1年「人体の物理学」講義アンケート

Q1. 講義全体のレベルは適切でしたか



# Q5. 講義の資料の内容はどうでしたか



### Q2. 講義全体を平均すると、進み具合(スピード)はどうでしたか



#### Q3. 講義全体の学習内容の量はどうでしたか





# 令和3年度 第1年「数学」 講義アンケート

#### Q1. 講義全体のレベルは適切でしたか



#### Q2. 講義全体を平均すると、進み具合(スピード)はどうでしたか



### Q3. 講義全体の学習内容の量はどうでしたか



#### Q4. 講義全体の流れはどうでしたか





# 令和3年度 第1年「医系の物理学」講義アンケート

Q1. 講義全体のレベルは適切でしたか



# Q5. 講義の資料の内容はどうでしたか



### Q2. 講義全体を平均すると、進み具合(スピード)はどうでしたか



#### Q3. 講義全体の学習内容の量はどうでしたか





# 令和3年度 第1年「医系の物理学実習」講義アンケート

Q1. 講義全体のレベルは適切でしたか



#### Q2. 講義全体を平均すると、進み具合(スピード)はどうでしたか



#### Q3. 講義全体の学習内容の量はどうでしたか



#### Q4. 講義全体の流れはどうでしたか





# 令和3年度 第1年「医系の化学」講義アンケート

Q1. 講義全体のレベルは適切でしたか



#### Q2. 講義全体を平均すると、進み具合(スピード)はどうでしたか



#### Q3. 講義全体の学習内容の量はどうでしたか



#### Q4. 講義全体の流れはどうでしたか





# 令和3年度 第1年「医系の化学実習」講義アンケート

Q1. 講義全体のレベルは適切でしたか



# Q2. 講義全体を平均すると、進み具合(スピード)はどうでしたか



#### Q3. 講義全体の学習内容の量はどうでしたか



#### Q4. 講義全体の流れはどうでしたか





# 令和3年度 第1年「生物学」講義アンケート

Q1. 講義全体のレベルは適切でしたか



#### Q2. 講義全体を平均すると、進み具合(スピード)はどうでしたか



#### Q3. 講義全体の学習内容の量はどうでしたか



### Q4. 講義全体の流れはどうでしたか





# 令和3年度 第1年「生物学実習」講義アンケート

Q1. 講義全体のレベルは適切でしたか



# Q5. 講義の資料の内容はどうでしたか



### Q2. 講義全体を平均すると、進み具合(スピード)はどうでしたか



#### Q3