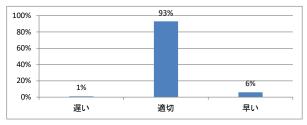

うでしたか



### Q2. 講義全体を平均すると、進み具合(スピード)はどうでしたか



#### Q3. 講義全体の学習内容の量はどうでしたか





# 令和3年度 第1年「解剖学(2)」講義アンケート

Q1. 講義全体のレベルは適切でしたか



# Q5. 講義の資料の内容はどうでしたか



### Q2. 講義全体を平均すると、進み具合(スピード)はどうでしたか



#### Q3. 講義全体の学習内容の量はどうでしたか





# 令和3年度 第1年「生理学(1)」講義アンケート

Q1. 講義全体のレベルは適切でしたか



# Q2. 講義全体を平均すると、進み具合(スピード)はどうでしたか



#### Q3. 講義全体の学習内容の量はどうでしたか



#### Q4. 講義全体の流れはどうでしたか





# 令和3年度 第1年「生理学(2)」講義アンケート

Q1. 講義全体のレベルは適切でしたか



# Q5. 講義の資料の内容はどうでしたか



### Q2. 講義全体を平均すると、進み具合(スピード)はどうでしたか



#### Q3. 講義全体の学習内容の量はどうでしたか





# 令和3年度第1年「生化学(分子生物学概論)」講義アンケート

Q1. 講義全体のレベルは適切でしたか



# Q2. 講義全体を平均すると、進み具合(スピード)はどうでしたか



#### Q3. 講義全体の学習内容の量はどうでしたか



#### Q4. 講義全体の流れはどうでしたか





# 令和3年度 第1年「早期臨床体験実習I」講義アンケート

Q1. 講義全体のレベルは適切でしたか



# Q5. 講義の資料の内容はどうでしたか



### Q2. 講義全体を平均すると、進み具合(スピード)はどうでしたか



#### Q3. 講義全体の学習内容の量はどうでしたか





# 令和3年度 第1年「データサイエンス」講義アンケート

Q1. 講義全体のレベルは適切でしたか



Q5. 講義の資料の内容はどうでしたか



### Q2. 講義全体を平均すると、進み具合(スピード)はどうでしたか



#### Q3. 講義全体の学習内容の量はどうでしたか





# 令和3年度第1年「基礎医学統合演習」講義アンケート

Q1. 講義全体のレベルは適切でしたか



#### Q2. 講義全体を平均すると、進み具合(スピード)はどうでしたか



#### Q3. 講義全体の学習内容の量はどうでしたか



#### Q4. 講義全体の流れはどうでしたか