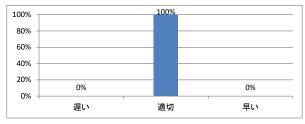

## Q2. 講義全体を平均すると、進み具合(スピード)はどうでしたか



#### Q3. 講義全体の学習内容の量はどうでしたか





# 令和3年度 第1年「哲学テクスト入門」 講義アンケート

Q1. 講義全体のレベルは適切でしたか



#### Q2. 講義全体を平均すると、進み具合(スピード)はどうでしたか



#### Q3. 講義全体の学習内容の量はどうでしたか



#### Q4. 講義全体の流れはどうでしたか





# 令和3年度 第1年「原典講読 | 英文学」講義アンケート

Q1. 講義全体のレベルは適切でしたか



#### Q2. 講義全体を平均すると、進み具合(スピード)はどうでしたか



#### Q3. 講義全体の学習内容の量はどうでしたか



#### Q4. 講義全体の流れはどうでしたか





# 令和3年度 第1年「医療人類学」講義アンケート

Q1. 講義全体のレベルは適切でしたか



# Q5. 講義の資料の内容はどうでしたか



### Q2. 講義全体を平均すると、進み具合(スピード)はどうでしたか



#### Q3. 講義全体の学習内容の量はどうでしたか





# 令和3年度 第1年「原典講読 | 医療倫理」講義アンケート

Q1. 講義全体のレベルは適切でしたか



# Q5. 講義の資料の内容はどうでしたか



### Q2. 講義全体を平均すると、進み具合(スピード)はどうでしたか



#### Q3. 講義全体の学習内容の量はどうでしたか





# 令和3年度 第1年「原典講読Ⅱ独語」講義アンケート

Q1. 講義全体のレベルは適切でしたか



# Q5. 講義の資料の内容はどうでしたか



### Q2. 講義全体を平均すると、進み具合(スピード)はどうでしたか



#### Q3. 講義全体の学習内容の量はどうでしたか





# 令和3年度 第1年「人体の物理学」講義アンケート

Q1. 講義全体のレベルは適切でしたか



# Q5. 講義の資料の内容はどうでしたか



### Q2. 講義全体を平均すると、進み具合(スピード)はどうでしたか



#### Q3. 講義全体の学習内容の量はどうでしたか





# 令和3年度 第1年「数学」 講義アンケート

#### Q1. 講義全体のレベルは適切でしたか



#### Q2. 講義全体を平均すると、進み具合(スピード)はどうでしたか



### Q3. 講義全体の学習内容の量はどうでしたか



#### Q4. 講義全体の流れはどうでしたか





# 令和3年度 第1年「医系の物理学」講義アンケート

Q1. 講義全体のレベルは適切でしたか



# Q5. 講義の資料の内容はどうでしたか



### Q2. 講義全体を平均すると、進み具合(スピード)はどうでしたか



#### Q3. 講義全体の学習内容の量はどうでしたか





# 令和3年度 第1年「医系の物理学実習」講義アンケート

Q1. 講義全体のレベルは適切でしたか



#### Q2. 講義全体を平均すると、進み具合(スピード)はどうでしたか



#### Q3. 講義全体の学習内容の量はどうでしたか



#### Q4. 講義全体の流れはどうでしたか





# 令和3年度 第1年「医系の化学」講義アンケート

Q1. 講義全体のレベルは適切でしたか



#### Q2. 講義全体を平均すると、進み具合(スピード)はどうでしたか



#### Q3. 講義全体の学習内容の量はどうでしたか



#### Q4. 講義全体の流れはどうでしたか





# 令和3年度 第