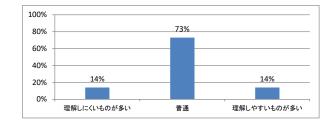

ド)はどうでしたか



#### Q3. 講義全体の学習内容の量はどうでしたか





# 令和3年度 第1年「人体の物理学」講義アンケート

Q1. 講義全体のレベルは適切でしたか



# Q5. 講義の資料の内容はどうでしたか



### Q2. 講義全体を平均すると、進み具合(スピード)はどうでしたか



#### Q3. 講義全体の学習内容の量はどうでしたか





# 令和3年度 第1年「数学」 講義アンケート

#### Q1. 講義全体のレベルは適切でしたか



#### Q2. 講義全体を平均すると、進み具合(スピード)はどうでしたか



### Q3. 講義全体の学習内容の量はどうでしたか



#### Q4. 講義全体の流れはどうでしたか





# 令和3年度 第1年「医系の物理学」講義アンケート

Q1. 講義全体のレベルは適切でしたか



# Q5. 講義の資料の内容はどうでしたか



### Q2. 講義全体を平均すると、進み具合(スピード)はどうでしたか



#### Q3. 講義全体の学習内容の量はどうでしたか





# 令和3年度 第1年「医系の物理学実習」講義アンケート

Q1. 講義全体のレベルは適切でしたか



#### Q2. 講義全体を平均すると、進み具合(スピード)はどうでしたか



#### Q3. 講義全体の学習内容の量はどうでしたか



#### Q4. 講義全体の流れはどうでしたか





# 令和3年度 第1年「医系の化学」講義アンケート

Q1. 講義全体のレベルは適切でしたか



#### Q2. 講義全体を平均すると、進み具合(スピード)はどうでしたか



#### Q3. 講義全体の学習内容の量はどうでしたか



#### Q4. 講義全体の流れはどうでしたか





# 令和3年度 第1年「医系の化学実習」講義アンケート

Q1. 講義全体のレベルは適切でしたか



# Q2. 講義全体を平均すると、進み具合(スピード)はどうでしたか



#### Q3. 講義全体の学習内容の量はどうでしたか



#### Q4. 講義全体の流れはどうでしたか





# 令和3年度 第1年「生物学」講義アンケート

Q1. 講義全体のレベルは適切でしたか



#### Q2. 講義全体を平均すると、進み具合(スピード)はどうでしたか



#### Q3. 講義全体の学習内容の量はどうでしたか



### Q4. 講義全体の流れはどうでしたか





# 令和3年度 第1年「生物学実習」講義アンケート

Q1. 講義全体のレベルは適切でしたか



# Q5. 講義の資料の内容はどうでしたか



### Q2. 講義全体を平均すると、進み具合(スピード)はどうでしたか



#### Q3. 講義全体の学習内容の量はどうでしたか





# 令和3年度 第1年「独語」講義アンケート

Q1. 講義全体のレベルは適切でしたか



# Q2. 講義全体を平均すると、進み具合(スピード)はどうでしたか



#### Q3. 講義全体の学習内容の量はどうでしたか



### Q4. 講義全体の流れはどうでしたか





# 令和3年度 第1年「仏語」講義アンケート

#### Q1. 講義全体のレベルは適切でしたか



#### Q2. 講義全体を平均すると、進み具合(スピード)はどうでしたか



#### Q3. 講義全体の学習内容の量はどうでしたか



#### Q4. 講義全体の流れはどうでしたか





# 令和3年度 第1年「English For Communication」講義アンケート

#### Q1.