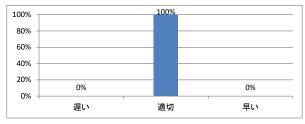

# 令和3年度 第1年「医療心理学・死生学」講義アンケート

Q1. 講義全体のレベルは適切でしたか

#### Q2. 講義全体を平均すると、進み具合(スピード)はどうでしたか