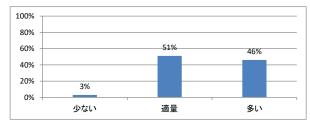

を平均すると、進み具合(スピード)はどうでしたか



#### Q3. 講義全体の学習内容の量はどうでしたか



#### Q4. 講義全体の流れはどうでしたか





# 令和3年度 第1年「医系の化学実習」講義アンケート

Q1. 講義全体のレベルは適切でしたか



# Q2. 講義全体を平均すると、進み具合(スピード)はどうでしたか



#### Q3. 講義全体の学習内容の量はどうでしたか



#### Q4. 講義全体の流れはどうでしたか





# 令和3年度 第1年「生物学」講義アンケート

Q1. 講義全体のレベルは適切でしたか



#### Q2. 講義全体を平均すると、進み具合(スピード)はどうでしたか



#### Q3. 講義全体の学習内容の量はどうでしたか



### Q4. 講義全体の流れはどうでしたか





# 令和3年度 第1年「生物学実習」講義アンケート

Q1. 講義全体のレベルは適切でしたか



# Q5. 講義の資料の内容はどうでしたか



### Q2. 講義全体を平均すると、進み具合(スピード)はどうでしたか



#### Q3. 講義全体の学習内容の量はどうでしたか





# 令和3年度 第1年「独語」講義アンケート

Q1. 講義全体のレベルは適切でしたか



# Q2. 講義全体を平均すると、進み具合(スピード)はどうでしたか



#### Q3. 講義全体の学習内容の量はどうでしたか



### Q4. 講義全体の流れはどうでしたか





# 令和3年度 第1年「仏語」講義アンケート

#### Q1. 講義全体のレベルは適切でしたか



#### Q2. 講義全体を平均すると、進み具合(スピード)はどうでしたか



#### Q3. 講義全体の学習内容の量はどうでしたか



#### Q4. 講義全体の流れはどうでしたか





# 令和3年度 第1年「English For Communication」講義アンケート

#### Q1. 講義全体のレベルは適切でしたか



# Q5. 講義の資料の内容はどうでしたか



### Q2. 講義全体を平均すると、進み具合(スピード)はどうでしたか



#### Q3. 講義全体の学習内容の量はどうでしたか





# 令和3年度 第1年「English For Medical Purpose I」講義アンケート

#### Q1. 講義全体のレベルは適切でしたか



#### Q2. 講義全体を平均すると、進み具合(スピード)はどうでしたか



#### Q3. 講義全体の学習内容の量はどうでしたか



#### Q4. 講義全体の流れはどうでしたか





# 令和3年度 第1年「症候・病態学入門」講義アンケート

Q1. 講義全体のレベルは適切でしたか



# Q5. 講義の資料の内容はどうでしたか



### Q2. 講義全体を平均すると、進み具合(スピード)はどうでしたか



#### Q3. 講義全体の学習内容の量はどうでしたか





# 令和3年度 第1年「課題研究」講義アンケート

Q1. 講義全体のレベルは適切でしたか



# Q5. 講義の資料の内容はどうでしたか



### Q2. 講義全体を平均すると、進み具合(スピード)はどうでしたか



#### Q3. 講義全体の学習内容の量はどうでしたか





# 令和3年度 第1年「生命倫理学(前期)」講義アンケート

Q1. 講義全体のレベルは適切でしたか



# Q5. 講義の資料の内容はどうでしたか



### Q2. 講義全体を平均すると、進み具合(スピード)はどうでしたか