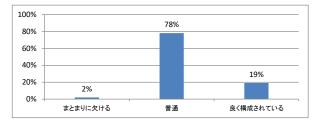

スピード)はどうでしたか



#### Q3. 講義全体の学習内容の量はどうでしたか





# 令和3年度 第1年「原典講読Ⅱ独語」講義アンケート

Q1. 講義全体のレベルは適切でしたか



# Q5. 講義の資料の内容はどうでしたか



### Q2. 講義全体を平均すると、進み具合(スピード)はどうでしたか



#### Q3. 講義全体の学習内容の量はどうでしたか





# 令和3年度 第1年「人体の物理学」講義アンケート

Q1. 講義全体のレベルは適切でしたか



# Q5. 講義の資料の内容はどうでしたか



### Q2. 講義全体を平均すると、進み具合(スピード)はどうでしたか



#### Q3. 講義全体の学習内容の量はどうでしたか





# 令和3年度 第1年「数学」 講義アンケート

#### Q1. 講義全体のレベルは適切でしたか



#### Q2. 講義全体を平均すると、進み具合(スピード)はどうでしたか



### Q3. 講義全体の学習内容の量はどうでしたか



#### Q4. 講義全体の流れはどうでしたか





# 令和3年度 第1年「医系の物理学」講義アンケート

Q1. 講義全体のレベルは適切でしたか



# Q5. 講義の資料の内容はどうでしたか



### Q2. 講義全体を平均すると、進み具合(スピード)はどうでしたか



#### Q3. 講義全体の学習内容の量はどうでしたか





# 令和3年度 第1年「医系の物理学実習」講義アンケート

Q1. 講義全体のレベルは適切でしたか



#### Q2. 講義全体を平均すると、進み具合(スピード)はどうでしたか



#### Q3. 講義全体の学習内容の量はどうでしたか



#### Q4. 講義全体の流れはどうでしたか





# 令和3年度 第1年「医系の化学」講義アンケート

Q1. 講義全体のレベルは適切でしたか



#### Q2. 講義全体を平均すると、進み具合(スピード)はどうでしたか



#### Q3. 講義全体の学習内容の量はどうでしたか



#### Q4. 講義全体の流れはどうでしたか





# 令和3年度 第1年「医系の化学実習」講義アンケート

Q1. 講義全体のレベルは適切でしたか



# Q2. 講義全体を平均すると、進み具合(スピード)はどうでしたか



#### Q3. 講義全体の学習内容の量はどうでしたか



#### Q4. 講義全体の流れはどうでしたか





# 令和3年度 第1年「生物学」講義アンケート

Q1. 講義全体のレベルは適切でしたか



#### Q2. 講義全体を平均すると、進み具合(スピード)はどうでしたか



#### Q3. 講義全体の学習内容の量はどうでしたか



### Q4. 講義全体の流れはどうでしたか





# 令和3年度 第1年「生物学実習」講義アンケート

Q1. 講義全体のレベルは適切でしたか



# Q5. 講義の資料の内容はどうでしたか



### Q2. 講義全体を平均すると、進み具合(スピード)はどうでしたか



#### Q3. 講義全体の学習内容の量はどうでしたか





# 令和3年度 第1年「独語」講義アンケート

Q1. 講義全体のレベルは適切でしたか



# Q2. 講義全体を平均すると、進み具合(スピード)はどうでしたか



#### Q3. 講義全体の学習内容の量はどうでしたか



### Q4. 講義全体の流れはどうでしたか





# 令和3年度 第1年「仏語」講義アンケート

#### Q1. 講義全体のレベルは適切でしたか



###