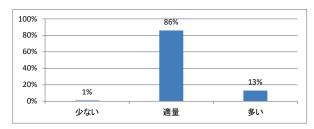

## 令和4年度 第2学年「韓国語」講義アンケート

## Q1. 講義全体のレベルは適切でしたか



#### Q2. 講義全体を平均すると、進み具合(スピード)はどうでしたか



## Q3. 講義全体の学習内容の量はどうでしたか



### Q4. 講義全体の流れはどうでしたか





## 令和4年度 第2学年「行動科学・患者学 I」講義アンケート

## Q1. 講義全体のレベルは適切でしたか



#### Q2. 講義全体を平均すると、進み具合(スピード)はどうでしたか



## Q3. 講義全体の学習内容の量はどうでしたか



### Q4. 講義全体の流れはどうでしたか





## 令和4年度 第2学年「解剖学(1)」講義アンケート

## Q1. 講義全体のレベルは適切でしたか



#### Q2. 講義全体を平均すると、進み具合(スピード)はどうでしたか



## Q3. 講義全体の学習内容の量はどうでしたか



### Q4. 講義全体の流れはどうでしたか





## 令和4年度 第2学年「解剖学(2)」講義アンケート

## Q1. 講義全体のレベルは適切でしたか



#### Q2. 講義全体を平均すると、進み具合(スピード)はどうでしたか



## Q3. 講義全体の学習内容の量はどうでしたか



### Q4. 講義全体の流れはどうでしたか





## 令和4年度 第2学年「生理学(2)」講義アンケート

## Q1. 講義全体のレベルは適切でしたか



#### Q2. 講義全体を平均すると、進み具合(スピード)はどうでしたか



## Q3. 講義全体の学習内容の量はどうでしたか



### Q4. 講義全体の流れはどうでしたか





## 令和4年度 第2学年「生化学」講義アンケート

## Q1. 講義全体のレベルは適切でしたか



#### Q2. 講義全体を平均すると、進み具合(スピード)はどうでしたか



## Q3. 講義全体の学習内容の量はどうでしたか



### Q4. 講義全体の流れはどうでしたか





# 令和4年度 第2学年「English for Medical Purposes II」講義アンケート

## Q1. 講義全体のレベルは適切でしたか



#### Q2. 講義全体を平均すると、進み具合(スピード)はどうでしたか



## Q3. 講義全体の学習内容の量はどうでしたか



## Q4. 講義全体の流れはどうでしたか





## 令和4年度 第2学年「医療プロフェッショナリズム!」講義アンケート

## Q1. 講義全体のレベルは適切でしたか



#### Q2. 講義全体を平均すると、進み具合(スピード)はどうでしたか



## Q3. 講義全体の学習内容の量はどうでしたか



### Q4. 講義全体の流れはどうでしたか





## 令和4年度 第2学年「生理学実習」講義アンケート

## Q1. 講義全体のレベルは適切でしたか



#### Q2. 講義全体を平均すると、進み具合(スピード)はどうでしたか



## Q3. 講義全体の学習内容の量はどうでしたか



### Q4. 講義全体の流れはどうでしたか





## 令和4年度 第2学年「免疫学」講義アンケート

## Q1. 講義全体のレベルは適切でしたか



#### Q2. 講義全体を平均すると、進み具合(スピード)はどうでしたか



## Q3. 講義全体の学習内容の量はどうでしたか



###