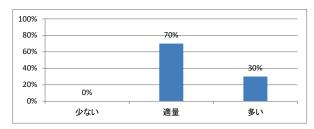

したか



## Q3. 講義全体の学習内容の量はどうでしたか



### Q4. 講義全体の流れはどうでしたか





## 令和4年度 第2学年「免疫学」講義アンケート

## Q1. 講義全体のレベルは適切でしたか



#### Q2. 講義全体を平均すると、進み具合(スピード)はどうでしたか



## Q3. 講義全体の学習内容の量はどうでしたか



### Q4. 講義全体の流れはどうでしたか





## 令和4年度 第2学年「薬理学」講義アンケート

## Q1. 講義全体のレベルは適切でしたか



#### Q2. 講義全体を平均すると、進み具合(スピード)はどうでしたか



## Q3. 講義全体の学習内容の量はどうでしたか



### Q4. 講義全体の流れはどうでしたか





## 令和4年度 第2学年「病理学(人体病理)」講義アンケート

## Q1. 講義全体のレベルは適切でしたか



#### Q2. 講義全体を平均すると、進み具合(スピード)はどうでしたか



## Q3. 講義全体の学習内容の量はどうでしたか



## Q4. 講義全体の流れはどうでしたか





## 令和4年度 第2学年「病理学(分子病理)」講義アンケート

## Q1. 講義全体のレベルは適切でしたか



#### Q2. 講義全体を平均すると、進み具合(スピード)はどうでしたか



## Q3. 講義全体の学習内容の量はどうでしたか



## Q4. 講義全体の流れはどうでしたか





## 令和4年度 第2学年「微生物学」講義アンケート

## Q1. 講義全体のレベルは適切でしたか



#### Q2. 講義全体を平均すると、進み具合(スピード)はどうでしたか



## Q3. 講義全体の学習内容の量はどうでしたか



### Q4. 講義全体の流れはどうでしたか





## 令和4年度 第2学年「運動医学」講義アンケート

## Q1. 講義全体のレベルは適切でしたか



#### Q2. 講義全体を平均すると、進み具合(スピード)はどうでしたか



## Q3. 講義全体の学習内容の量はどうでしたか



### Q4. 講義全体の流れはどうでしたか





## 令和4年度 第2学年「医用電子工学」講義アンケート

## Q1. 講義全体のレベルは適切でしたか



#### Q2. 講義全体を平均すると、進み具合(スピード)はどうでしたか



## Q3. 講義全体の学習内容の量はどうでしたか



### Q4. 講義全体の流れはどうでしたか





## 令和4年度 第2学年「社会医学I」講義アンケート

## Q1. 講義全体のレベルは適切でしたか



#### Q2. 講義全体を平均すると、進み具合(スピード)はどうでしたか



## Q3. 講義全体の学習内容の量はどうでしたか



### Q4. 講義全体の流れはどうでしたか





## 令和4年度 第2学年「早期臨床体験実習Ⅱ」講義アンケート

## Q1. 講義全体のレベルは適切でしたか



#### Q2. 講義全体を平均すると、進み具合(スピード)はどうでしたか



## Q3. 講義全体の学習内容の量はどうでしたか



### Q4. 講義全体の流れはどうでしたか





## 令和4年度 第2学年「基礎医学統合演習Ⅱ」講義アンケート

## Q1. 講義全体のレベルは適切でしたか



#### Q2. 講義全体を平均すると、進み具合(スピード)はどうでしたか



## Q3. 講義全体の学習内容の量はどうでしたか



### Q4. 講義全体の流れはどうでしたか