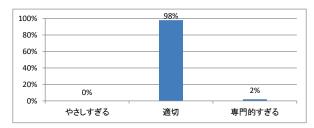

## 令和4年度 第2学年「韓国語」講義アンケート

## Q1. 講義全体のレベルは適切でしたか



#### Q2. 講義全体を平均すると、進み具合(スピード)はどうでしたか



## Q3. 講義全体の学習内容の量はどうでしたか



### Q4. 講義全体の流れはどうでしたか





## 令和4年度 第2学年「行動科学・患者学 I」講義アンケート

## Q1. 講義全体のレベルは適切でしたか



#### Q2. 講義全体を平均すると、進み具合(スピード)はどうでしたか



## Q3. 講義全体の学習内容の量はどうでしたか



### Q4. 講義全体の流れはどうでしたか





## 令和4年度 第2学年「解剖学(1)」講義アンケート

## Q1. 講義全体のレベルは適切でしたか



#### Q2. 講義全体を平均すると、進み具合(スピード)はどうでしたか



## Q3. 講義全体の学習内容の量はどうでしたか



### Q4. 講義全体の流れはどうでしたか





## 令和4年度 第2学年「解剖学(2)」講義アンケート

## Q1. 講義全体のレベルは適切でしたか



#### Q2. 講義全体を平均すると、進み具合(スピード)はどうでしたか



## Q3. 講義全体の学習内容の量はどうでしたか



### Q4. 講義全体の流れはどうでしたか





## 令和4年度 第2学年「生理学(2)」講義アンケート

## Q1. 講義全体のレベルは適切でしたか



#### Q2. 講義全体を平均すると、進み具合(スピード)はどうでしたか



## Q3. 講義全体の学習内容の量はどうでしたか



### Q4. 講義全体の流れはどうでしたか





## 令和4年度 第2学年「生化学」講義アンケート

## Q1. 講義全体のレベルは適切でしたか



#### Q2. 講義全体を平均すると、進み具合(スピード)はどうでしたか



## Q3. 講義全体の学習内容の量はどうでしたか



### Q4. 講義全体の流れはどうでしたか





# 令和4年度 第2学年「English for Medical Purposes II」講義アンケート

## Q1. 講義全体のレベルは適切でしたか



#### Q2. 講義全体を平均すると、進み具合(スピード)はどうでしたか



## Q3. 講義全体の学習内容の量はどうでしたか



## Q4. 講義全体の流れはどうでしたか





## 令和4年度 第2学年「医療プロフェッショナリズム!」講義アンケート

## Q1. 講義全体のレベルは適切でしたか



#### Q2. 講義全体を平均すると、進み具合(スピード)はどうでしたか



## Q3. 講義全体の学習内容の量はどうでしたか



### Q4. 講義全体の流れはどうでしたか





## 令和4年度 第2学年「生理学実習」講義アンケート

## Q1. 講義全体のレベルは適切でしたか



#### Q2. 講義全体を平均すると、進み具合(スピード)はどうでしたか



## Q3. 講義全体の学習内容の量はどうでしたか



### Q4. 講義全体の流れはどうでしたか





## 令和4年度 第2学年「免疫学」講義アンケート

## Q1. 講義全体のレベルは適切でしたか



####