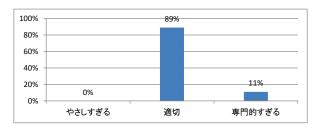

## 令和4年度 第2学年「韓国語」講義アンケート

## Q1. 講義全体のレベルは適切でしたか



#### Q2. 講義全体を平均すると、進み具合(スピード)はどうでしたか



## Q3. 講義全体の学習内容の量はどうでしたか



### Q4. 講義全体の流れはどうでしたか





## 令和4年度 第2学年「行動科学・患者学 I」講義アンケート

## Q1. 講義全体のレベルは適切でしたか



#### Q2. 講義全体を平均すると、進み具合(スピード)はどうでしたか



## Q3. 講義全体の学習内容の量はどうでしたか



### Q4. 講義全体の流れはどうでしたか





## 令和4年度 第2学年「解剖学(1)」講義アンケート

## Q1. 講義全体のレベルは適切でしたか



#### Q2. 講義全体を平均すると、進み具合(スピード)はどうでしたか



## Q3. 講義全体の学習内容の量はどうでしたか



### Q4. 講義全体の流れはどうでしたか





## 令和4年度 第2学年「解剖学(2)」講義アンケート

## Q1. 講義全体のレベルは適切でしたか



#### Q2. 講義全体を平均すると、進み具合(スピード)はどうでしたか



## Q3. 講義全体の学習内容の量はどうでしたか



### Q4. 講義全体の流れはどうでしたか





## 令和4年度 第2学年「生理学(2)」講義アンケート

## Q1. 講義全体のレベルは適切でしたか



#### Q2. 講義全体を平均すると、進み具合(スピード)はどうでしたか



## Q3. 講義全体の学習内容の量はどうでしたか



### Q4. 講義全体の流れはどうでしたか





## 令和4年度 第2学年「生化学」講義アンケート

## Q1. 講義全体のレベルは適切でしたか



#### Q2. 講義全体を平均すると、進み具合(スピード)はどうでしたか



## Q3. 講義全体の学習内容の量はどうでしたか



### Q4. 講義全体の流れはどうでしたか





# 令和4年度 第2学年「English for Medical Purposes II」講義アンケート

## Q1. 講義全体のレベルは適切でしたか



#### Q2. 講義全体を平均すると、進み具合(スピード)はどうでしたか



## Q3. 講義全体の学習内容の量はどうでしたか



## Q4. 講義全体の流れはどうでしたか





## 令和4年度 第2学年「医療プロフェッショナリズム!」講義アンケート

## Q1. 講義全体のレベルは適切でしたか



#### Q2. 講義全体を平均すると、進み具合(スピード)はどうでしたか



## Q3. 講義全体の学習内容の量はどうでしたか



### Q4. 講義全体の流れはどうでしたか





## 令和4年度 第2学年「生理学実習」講義アンケート

## Q1. 講義全体のレベルは適切でしたか



#