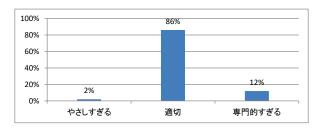

」講義アンケート

## Q1. 講義全体のレベルは適切でしたか



#### Q2. 講義全体を平均すると、進み具合(スピード)はどうでしたか



## Q3. 講義全体の学習内容の量はどうでしたか



## Q4. 講義全体の流れはどうでしたか





## 令和4年度 第2学年「病理学(分子病理)」講義アンケート

## Q1. 講義全体のレベルは適切でしたか



#### Q2. 講義全体を平均すると、進み具合(スピード)はどうでしたか



## Q3. 講義全体の学習内容の量はどうでしたか



## Q4. 講義全体の流れはどうでしたか





## 令和4年度 第2学年「微生物学」講義アンケート

## Q1. 講義全体のレベルは適切でしたか



#### Q2. 講義全体を平均すると、進み具合(スピード)はどうでしたか



## Q3. 講義全体の学習内容の量はどうでしたか



### Q4. 講義全体の流れはどうでしたか





## 令和4年度 第2学年「運動医学」講義アンケート

## Q1. 講義全体のレベルは適切でしたか



#### Q2. 講義全体を平均すると、進み具合(スピード)はどうでしたか



## Q3. 講義全体の学習内容の量はどうでしたか



### Q4. 講義全体の流れはどうでしたか





## 令和4年度 第2学年「医用電子工学」講義アンケート

## Q1. 講義全体のレベルは適切でしたか



#### Q2. 講義全体を平均すると、進み具合(スピード)はどうでしたか



## Q3. 講義全体の学習内容の量はどうでしたか



### Q4. 講義全体の流れはどうでしたか





## 令和4年度 第2学年「社会医学I」講義アンケート

## Q1. 講義全体のレベルは適切でしたか



#### Q2. 講義全体を平均すると、進み具合(スピード)はどうでしたか



## Q3. 講義全体の学習内容の量はどうでしたか



### Q4. 講義全体の流れはどうでしたか





## 令和4年度 第2学年「早期臨床体験実習Ⅱ」講義アンケート

## Q1. 講義全体のレベルは適切でしたか



#### Q2. 講義全体を平均すると、進み具合(スピード)はどうでしたか



## Q3. 講義全体の学習内容の量はどうでしたか



### Q4. 講義全体の流れはどうでしたか





## 令和4年度 第2学年「基礎医学統合演習Ⅱ」講義アンケート

## Q1. 講義全体のレベルは適切でしたか



#### Q2. 講義全体を平均すると、進み具合(スピード)はどうでしたか



## Q3. 講義全体の学習内容の量はどうでしたか



### Q4. 講義全体の流れはどうでしたか