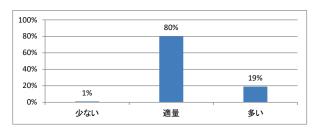

## 令和4年度 第2学年「韓国語」講義アンケート

## Q1. 講義全体のレベルは適切でしたか



#### Q2. 講義全体を平均すると、進み具合(スピード)はどうでしたか



## Q3. 講義全体の学習内容の量はどうでしたか



### Q4. 講義全体の流れはどうでしたか





## 令和4年度 第2学年「行動科学・患者学 I」講義アンケート

## Q1. 講義全体のレベルは適切でしたか



#### Q2. 講義全体を平均すると、進み具合(スピード)はどうでしたか



## Q3. 講義全体の学習内容の量はどうでしたか



### Q4. 講義全体の流れはどうでしたか





## 令和4年度 第2学年「解剖学(1)」講義アンケート

## Q1. 講義全体のレベルは適切でしたか



#### Q2. 講義全体を平均すると、進み具合(スピード)はどうでしたか



## Q3. 講義全体の学習内容の量はどうでしたか



### Q4. 講義全体の流れはどうでしたか





## 令和4年度 第2学年「解剖学(2)」講義アンケート

## Q1. 講義全体のレベルは適切でしたか



#### Q2. 講義全体を平均すると、進み具合(スピード)はどうでしたか



## Q3. 講義全体の学習内容の量はどうでしたか



### Q4. 講義全体の流れはどうでしたか





## 令和4年度 第2学年「生理学(2)」講義アンケート

## Q1. 講義全体のレベルは適切でしたか



#### Q2. 講義全体を平均すると、進み具合(スピード)はどうでしたか



## Q3. 講義全体の学習内容の量はどうでしたか



### Q4. 講義全体の流れはどうでしたか





## 令和4年度 第2学年「生化学」講義アンケート

## Q1. 講義全体のレベルは適切でしたか



#### Q2. 講義全体を平均すると、進み具合(スピード)はどうでしたか



## Q3. 講義全体の学習内容の量はどうでしたか



### Q4. 講義全体の流れはどうでしたか





# 令和4年度 第2学年「English for Medical Purposes II」講義アンケート

## Q1. 講義全体のレベルは適切でしたか



#### Q2. 講義全体を平均すると、進み具合(スピード)はどうでしたか



## Q3. 講義全体の学習内容の量はどうでしたか



## Q4. 講義全体の流れはどうでしたか





## 令和4年度 第2学年「医療プロフェッショナリズム!」講義アンケート

## Q1. 講義全体のレベルは適切でしたか



#### Q2. 講義全体を平均すると、進み具合(スピード)はどうでしたか



## Q3. 講義全体の学習内容の量はどうでしたか



### Q4. 講義全体の流れはどうでしたか





## 令和4年度 第2学年「生理学実習」講義アンケート

## Q1. 講義全体のレベルは適切でしたか



#### Q2. 講義全体を平均すると、進み具合(スピード)はどうでしたか



## Q3. 講義全体の学習内容の量はどうでしたか



#