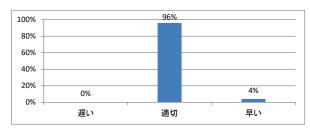

2. 講義全体を平均すると、進み具合(スピード)はどうでしたか



## Q3. 講義全体の学習内容の量はどうでしたか



## Q4. 講義全体の流れはどうでしたか





## 令和4年度 第2学年「微生物学」講義アンケート

## Q1. 講義全体のレベルは適切でしたか



#### Q2. 講義全体を平均すると、進み具合(スピード)はどうでしたか



## Q3. 講義全体の学習内容の量はどうでしたか



### Q4. 講義全体の流れはどうでしたか





## 令和4年度 第2学年「運動医学」講義アンケート

## Q1. 講義全体のレベルは適切でしたか



#### Q2. 講義全体を平均すると、進み具合(スピード)はどうでしたか



## Q3. 講義全体の学習内容の量はどうでしたか



### Q4. 講義全体の流れはどうでしたか





## 令和4年度 第2学年「医用電子工学」講義アンケート

## Q1. 講義全体のレベルは適切でしたか



#### Q2. 講義全体を平均すると、進み具合(スピード)はどうでしたか



## Q3. 講義全体の学習内容の量はどうでしたか



### Q4. 講義全体の流れはどうでしたか





## 令和4年度 第2学年「社会医学I」講義アンケート

## Q1. 講義全体のレベルは適切でしたか



#### Q2. 講義全体を平均すると、進み具合(スピード)はどうでしたか



## Q3. 講義全体の学習内容の量はどうでしたか



### Q4. 講義全体の流れはどうでしたか





## 令和4年度 第2学年「早期臨床体験実習Ⅱ」講義アンケート

## Q1. 講義全体のレベルは適切でしたか



#### Q2. 講義全体を平均すると、進み具合(スピード)はどうでしたか



## Q3. 講義全体の学習内容の量はどうでしたか



### Q4. 講義全体の流れはどうでしたか





## 令和4年度 第2学年「基礎医学統合演習Ⅱ」講義アンケート

## Q1. 講義全体のレベルは適切でしたか



#### Q2. 講義全体を平均すると、進み具合(スピード)はどうでしたか



## Q3. 講義全体の学習内容の量はどうでしたか



### Q4. 講義全体の流れはどうでしたか