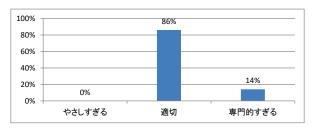

義アンケート

## Q1. 講義全体のレベルは適切でしたか



#### Q2. 講義全体を平均すると、進み具合(スピード)はどうでしたか



## Q3. 講義全体の学習内容の量はどうでしたか



### Q4. 講義全体の流れはどうでしたか





## 令和4年度 第2学年「生理学実習」講義アンケート

## Q1. 講義全体のレベルは適切でしたか



#### Q2. 講義全体を平均すると、進み具合(スピード)はどうでしたか



## Q3. 講義全体の学習内容の量はどうでしたか



### Q4. 講義全体の流れはどうでしたか





## 令和4年度 第2学年「免疫学」講義アンケート

## Q1. 講義全体のレベルは適切でしたか



#### Q2. 講義全体を平均すると、進み具合(スピード)はどうでしたか



## Q3. 講義全体の学習内容の量はどうでしたか



### Q4. 講義全体の流れはどうでしたか





## 令和4年度 第2学年「薬理学」講義アンケート

## Q1. 講義全体のレベルは適切でしたか



#### Q2. 講義全体を平均すると、進み具合(スピード)はどうでしたか



## Q3. 講義全体の学習内容の量はどうでしたか



### Q4. 講義全体の流れはどうでしたか





## 令和4年度 第2学年「病理学(人体病理)」講義アンケート

## Q1. 講義全体のレベルは適切でしたか



#### Q2. 講義全体を平均すると、進み具合(スピード)はどうでしたか



## Q3. 講義全体の学習内容の量はどうでしたか



## Q4. 講義全体の流れはどうでしたか





## 令和4年度 第2学年「病理学(分子病理)」講義アンケート

## Q1. 講義全体のレベルは適切でしたか



#### Q2. 講義全体を平均すると、進み具合(スピード)はどうでしたか



## Q3. 講義全体の学習内容の量はどうでしたか



## Q4. 講義全体の流れはどうでしたか





## 令和4年度 第2学年「微生物学」講義アンケート

## Q1. 講義全体のレベルは適切でしたか



#### Q2. 講義全体を平均すると、進み具合(スピード)はどうでしたか



## Q3. 講義全体の学習内容の量はどうでしたか



### Q4. 講義全体の流れはどうでしたか





## 令和4年度 第2学年「運動医学」講義アンケート

## Q1. 講義全体のレベルは適切でしたか



#### Q2. 講義全体を平均すると、進み具合(スピード)はどうでしたか



## Q3. 講義全体の学習内容の量はどうでしたか



### Q4. 講義全体の流れはどうでしたか





## 令和4年度 第2学年「医用電子工学」講義アンケート

## Q1. 講義全体のレベルは適切でしたか



#### Q2. 講義全体を平均すると、進み具合(スピード)はどうでしたか



## Q3. 講義全体の学習内容の量はどうでしたか



### Q4. 講義全体の流れはどうでしたか





## 令和4年度 第2学年「社会医学I」講義アンケート

## Q1. 講義全体のレベルは適切でしたか



#### Q2. 講義全体を平均すると、進み具合(スピード)はどうでしたか



## Q3. 講義全体の学習内容の量はどうでしたか



### Q4. 講義全体の流れはどうでしたか





## 令和4年度 第2学年「早期臨床体験実習Ⅱ」講義アンケート

## Q1. 講義全体のレベルは適切でしたか



#### Q2. 講義全体を平均すると、進み具合(スピード)は