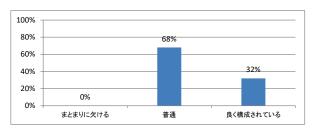

## 令和4年度 第2学年「韓国語」講義アンケート

## Q1. 講義全体のレベルは適切でしたか



#### Q2. 講義全体を平均すると、進み具合(スピード)はどうでしたか



## Q3. 講義全体の学習内容の量はどうでしたか



### Q4. 講義全体の流れはどうでしたか





## 令和4年度 第2学年「行動科学・患者学 I」講義アンケート

## Q1. 講義全体のレベルは適切でしたか



#### Q2. 講義全体を平均すると、進み具合(スピード)はどうでしたか



## Q3. 講義全体の学習内容の量はどうでしたか



### Q4. 講義全体の流れはどうでしたか





## 令和4年度 第2学年「解剖学(1)」講義アンケート

## Q1. 講義全体のレベルは適切でしたか



#### Q2. 講義全体を平均すると、進み具合(スピード)はどうでしたか



## Q3. 講義全体の学習内容の量はどうでしたか



### Q4. 講義全体の流れはどうでしたか





## 令和4年度 第2学年「解剖学(2)」講義アンケート

## Q1. 講義全体のレベルは適切でしたか



#### Q2. 講義全体を平均すると、進み具合(スピード)はどうでしたか



## Q3. 講義全体の学習内容の量はどうでしたか



### Q4. 講義全体の流れはどうでしたか





## 令和4年度 第2学年「生理学(2)」講義アンケート

## Q1. 講義全体のレベルは適切でしたか



#### Q2. 講義全体を平均すると、進み具合(スピード)はどうでしたか



## Q3. 講義全体の学習内容の量はどうでしたか



### Q4. 講義全体の流れはどうでしたか





## 令和4年度 第2学年「生化学」講義アンケート

## Q1. 講義全体のレベルは適切でしたか



#### Q2. 講義全体を平均すると、進み具合(スピード)はどうでしたか



## Q3. 講義全体の学習内容の量はどうでしたか



### Q4. 講義全体の流れはどうでしたか





# 令和4年度 第2学年「English for Medical Purposes II」講義アンケート

## Q1. 講義全体のレベルは適切でしたか



#### Q2. 講義全体を平均すると、進み具合(スピード)はどうでしたか



## Q3. 講義全体の学習内容の量はどうでしたか



## Q4. 講義全体の流れはどうでしたか





## 令和4