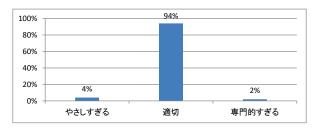

## 令和4年度 第2学年「韓国語」講義アンケート

## Q1. 講義全体のレベルは適切でしたか



#### Q2. 講義全体を平均すると、進み具合(スピード)はどうでしたか



## Q3. 講義全体の学習内容の量はどうでしたか



### Q4. 講義全体の流れはどうでしたか





## 令和4年度 第2学年「行動科学・患者学 I」講義アンケート

## Q1. 講義全体のレベルは適切でしたか



#### Q2. 講義全体を平均すると、進み具合(スピード)はどうでしたか



## Q3. 講義全体の学習内容の量はどうでしたか



### Q4. 講義全体の流れはどうでしたか





## 令和4年度 第2学年「解剖学(1)」講義アンケート

## Q1. 講義全体のレベルは適切でしたか



#### Q2. 講義全体を平均すると、進み具合(スピード)はどうでしたか



## Q3. 講義全体の学習内容の量はどうでしたか



### Q4. 講義全体の流れはどうでしたか





## 令和4年度 第2学年「解剖学(2)」講義アンケート

## Q1. 講義全体のレベルは適切でしたか



#### Q2. 講義全体を平均すると、進み具合(スピード)はどうでしたか



## Q3. 講義全体の学習内容の量はどうでしたか



### Q4. 講義全体の流れはどうでしたか





## 令和4年度 第2学年「生理学(2)」講義アンケート

## Q1. 講義全体のレベルは適切でしたか



#### Q2. 講義全体を平均すると、進み具合(スピード)はどうでしたか



## Q3. 講義全体の学習内容の量はどうでしたか



### Q4. 講義全体の流れはどうでしたか





## 令和4年度 第2学年「生化学」講義アンケート

## Q1. 講義全体のレベルは適切でしたか



#### Q2. 講義全体を平均すると、進み具合(スピード)はどうでしたか



## Q3. 講義全体の学習内容の量はどうでしたか



### Q4. 講義全体の流れはどうでしたか





# 令和4年度 第2学年「English for Medical Purposes II」講義アンケート

## Q1. 講義全体のレベルは適切でしたか



#### Q2