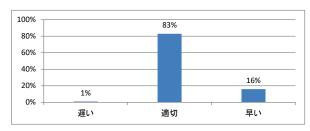

## 令和4年度 第2学年「韓国語」講義アンケート

## Q1. 講義全体のレベルは適切でしたか



#### Q2. 講義全体を平均すると、進み具合(スピード)はどうでしたか



## Q3. 講義全体の学習内容の量はどうでしたか



### Q4. 講義全体の流れはどうでしたか





## 令和4年度 第2学年「行動科学・患者学 I」講義アンケート

## Q1. 講義全体のレベルは適切でしたか



#### Q2. 講義全体を平均すると、進み具合(スピード)はどうでしたか



## Q3. 講義全体の学習内容の量はどうでしたか



### Q4. 講義全体の流れはどうでしたか





## 令和4年度 第2学年「解剖学(1)」講義アンケート

## Q1. 講義全体のレベルは適切でしたか



#### Q2. 講義全体を平均すると、進み具合(スピード)はどうでしたか



## Q3. 講義全体の学習内容の量はどうでしたか



### Q4. 講義全体の流れはどうでしたか





## 令和4年度 第2学年「解剖学(2)」講義アンケート

## Q1. 講義全体のレベルは適切でしたか



#### Q2. 講義全体を平均すると、進み具合(スピード)はどうでしたか



## Q3. 講義全体の学習内容の量はどうでしたか



### Q4. 講義全体の流れはどうでしたか





## 令和4年度 第2学年「生理学(2)」講義アンケート

## Q1. 講義全体のレベルは適切でしたか



#### Q2. 講義全体を平均すると、進み具合(スピード)はどうでしたか



## Q3. 講義全体の学習内容の量はどうでしたか



### Q4. 講義全体の流れはどうでしたか





## 令和4年度 第2学年「生化学」講義アンケート

## Q1. 講義全体のレベルは適切でしたか



#### Q2. 講義全体を平均すると、進み具合(スピード)はどうでしたか



## Q3. 講義全体の学習内容の量はどうでしたか



### Q4. 講義全体の流れはどうでしたか





# 令和4年度 第2学年「English for Medical Purposes II」講義アンケート

## Q1. 講義全体のレベルは適切でしたか



#### Q2. 講義全体を平均すると、進み具合(スピード)はどうでしたか



## Q3. 講義全体の学習内容の量はどうでしたか



## Q4. 講義全体の流れはどうでしたか





## 令和4年度 第2学年「医療プロフェッショナリズム!」講義アンケート

## Q1. 講義全体のレベルは適切でしたか



#### Q2. 講義全体を平均すると、進み具合(スピード)はどうでしたか