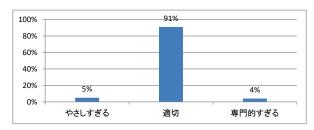

#### Q2. 講義全体を平均すると、進み具合(スピード)はどうでしたか



## Q3. 講義全体の学習内容の量はどうでしたか



### Q4. 講義全体の流れはどうでしたか





## 令和4年度 第2学年「解剖学(2)」講義アンケート

## Q1. 講義全体のレベルは適切でしたか



#### Q2. 講義全体を平均すると、進み具合(スピード)はどうでしたか



## Q3. 講義全体の学習内容の量はどうでしたか



### Q4. 講義全体の流れはどうでしたか





## 令和4年度 第2学年「生理学(2)」講義アンケート

## Q1. 講義全体のレベルは適切でしたか



#### Q2. 講義全体を平均すると、進み具合(スピード)はどうでしたか



## Q3. 講義全体の学習内容の量はどうでしたか



### Q4. 講義全体の流れはどうでしたか





## 令和4年度 第2学年「生化学」講義アンケート

## Q1. 講義全体のレベルは適切でしたか



#### Q2. 講義全体を平均すると、進み具合(スピード)はどうでしたか



## Q3. 講義全体の学習内容の量はどうでしたか



### Q4. 講義全体の流れはどうでしたか





# 令和4年度 第2学年「English for Medical Purposes II」講義アンケート

## Q1. 講義全体のレベルは適切でしたか



#### Q2. 講義全体を平均すると、進み具合(スピード)はどうでしたか



## Q3. 講義全体の学習内容の量はどうでしたか



## Q4. 講義全体の流れはどうでしたか





## 令和4年度 第2学年「医療プロフェッショナリズム!」講義アンケート

## Q1. 講義全体のレベルは適切でしたか



#### Q2. 講義全体を平均すると、進み具合(スピード)はどうでしたか



## Q3. 講義全体の学習内容の量はどうでしたか



### Q4. 講義全体の流れはどうでしたか





## 令和4年度 第2学年「生理学実習」講義アンケート

## Q1. 講義全体のレベルは適切でしたか



#### Q2. 講義全体を平均すると、進み具合(スピード)はどうでしたか



## Q3. 講義全体の学習内容の量はどうでしたか



### Q4. 講義全体の流れはどうでしたか





## 令和4年度 第2学年「免疫学」講義アンケート

## Q1. 講義全体のレベルは適切でしたか



#### Q2. 講義全体を平均すると、進み具合(スピード)はどうでしたか



## Q3. 講義全体の学習内容の量はどうでしたか



### Q4. 講義全体の流れはどうでしたか





## 令和4年度 第2学年「薬理学」講義アンケート

## Q1. 講義全体のレベルは適切でしたか



#### Q2. 講義全体を平均すると、進み具合(スピード)はどうでしたか



## Q3. 講義全体の学習内容の量はどうでしたか



### Q4. 講義全体の流れはどうでしたか





## 令和4年度 第2学年「病理学(人体病理)」講義アンケート

## Q1. 講義全体のレベルは適切でしたか



#### Q2. 講義全体を平均すると、進み具合(スピード)はどうでしたか



## Q3. 講義全体の学習内容の量はどうでしたか



## Q4. 講義全体の流れはどうでしたか





## 令和4年度 第2学年「病理学(分子病理)」講義アンケート

## Q1. 講義全体のレベルは適切でしたか



#### Q2. 講義全体を平均すると、進み具合(スピード)