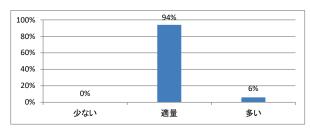

たか



## Q3. 講義全体の学習内容の量はどうでしたか



## Q4. 講義全体の流れはどうでしたか





## 令和4年度 第2学年「微生物学」講義アンケート

## Q1. 講義全体のレベルは適切でしたか



#### Q2. 講義全体を平均すると、進み具合(スピード)はどうでしたか



## Q3. 講義全体の学習内容の量はどうでしたか



### Q4. 講義全体の流れはどうでしたか





## 令和4年度 第2学年「運動医学」講義アンケート

## Q1. 講義全体のレベルは適切でしたか



#### Q2. 講義全体を平均すると、進み具合(スピード)はどうでしたか



## Q3. 講義全体の学習内容の量はどうでしたか



### Q4. 講義全体の流れはどうでしたか





## 令和4年度 第2学年「医用電子工学」講義アンケート

## Q1. 講義全体のレベルは適切でしたか



#### Q2. 講義全体を平均すると、進み具合(スピード)はどうでしたか



## Q3. 講義全体の学習内容の量はどうでしたか



### Q4. 講義全体の流れはどうでしたか





## 令和4年度 第2学年「社会医学I」講義アンケート

## Q1. 講義全体のレベルは適切でしたか



#### Q2. 講義全体を平均すると、進み具合(スピード)はどうでしたか



## Q3. 講義全体の学習内容の量はどうでしたか



### Q4. 講義全体の流れはどうでしたか





## 令和4年度 第2学年「早期臨床体験実習Ⅱ」講義アンケート

## Q1. 講義全体のレベルは適切でしたか



#### Q2. 講義全体を平均すると、進み具合(スピード)はどうでしたか



## Q3. 講義全体の学習内容の量はどうでしたか



### Q4. 講義全体の流れはどうでしたか





## 令和4年度 第2学年「基礎医学統合演習Ⅱ」講義アンケート

## Q1. 講義全体のレベルは適切でしたか



#### Q2. 講義全体を平均すると、進み具合(スピード)はどうでしたか



## Q3. 講義全体の学習内容の量はどうでしたか



### Q4. 講義全体の流れはどうでしたか