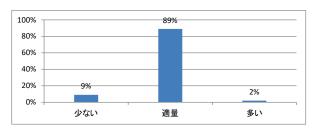

はどうでしたか



### Q4. 講義全体の流れはどうでしたか





## 令和4年度 第2学年「解剖学(1)」講義アンケート

## Q1. 講義全体のレベルは適切でしたか



#### Q2. 講義全体を平均すると、進み具合(スピード)はどうでしたか



## Q3. 講義全体の学習内容の量はどうでしたか



### Q4. 講義全体の流れはどうでしたか





## 令和4年度 第2学年「解剖学(2)」講義アンケート

## Q1. 講義全体のレベルは適切でしたか



#### Q2. 講義全体を平均すると、進み具合(スピード)はどうでしたか



## Q3. 講義全体の学習内容の量はどうでしたか



### Q4. 講義全体の流れはどうでしたか





## 令和4年度 第2学年「生理学(2)」講義アンケート

## Q1. 講義全体のレベルは適切でしたか



#### Q2. 講義全体を平均すると、進み具合(スピード)はどうでしたか



## Q3. 講義全体の学習内容の量はどうでしたか



### Q4. 講義全体の流れはどうでしたか





## 令和4年度 第2学年「生化学」講義アンケート

## Q1. 講義全体のレベルは適切でしたか



#### Q2. 講義全体を平均すると、進み具合(スピード)はどうでしたか



## Q3. 講義全体の学習内容の量はどうでしたか



### Q4. 講義全体の流れはどうでしたか





# 令和4年度 第2学年「English for Medical Purposes II」講義アンケート

## Q1. 講義全体のレベルは適切でしたか



#### Q2. 講義全体を平均すると、進み具合(スピード)はどうでしたか



## Q3. 講義全体の学習内容の量はどうでしたか



## Q4. 講義全体の流れはどうでしたか





## 令和4年度 第2学年「医療プロフェッショナリズム!」講義アンケート

## Q1. 講義全体のレベルは適切でしたか



#### Q2. 講義全体を平均すると、進み具合(スピード)はどうでしたか



## Q3. 講義全体の学習内容の量はどうでしたか



### Q4. 講義全体の流れはどうでしたか





## 令和4年度 第2学年「生理学実習」講義アンケート

## Q1. 講義全体のレベルは適切でしたか



#### Q2. 講義全体を平均すると、進み具合(スピード)はどうでしたか



## Q3. 講義全体の学習内容の量はどうでしたか



### Q4. 講義全体の流れはどうでしたか





## 令和4年度 第2学年「免疫学」講義アンケート

## Q1. 講義全体のレベルは適切でしたか



#### Q2. 講義全体を平均すると、進み具合(スピード)はどうでしたか



## Q3. 講義全体の学習内容の量はどうでしたか



### Q4. 講義全体の流れはどうでしたか





## 令和4年度 第2学年「薬理学」講義アンケート

## Q1. 講義全体のレベルは適切でしたか



#### Q2. 講義全体を平均すると、進み具合(スピード)はどうでしたか



## Q3. 講義全体の学習内容の量はどうでしたか



### Q4. 講義全体の流れはどうでしたか





## 令和4年度 第2学年「病理学(人体病理)」講義アンケート

## Q1. 講義全体のレベルは適切でしたか



#### Q2. 講義全体を平均すると、進み具合(スピード)はどうでしたか



## Q3. 講義全体の学習内容の量はどうでしたか



## Q4. 講義全体の流れはどうでしたか