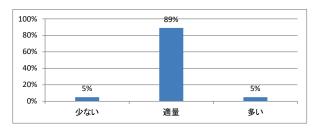

### Q4. 講義全体の流れはどうでしたか





## 令和4年度 第2学年「解剖学(2)」講義アンケート

## Q1. 講義全体のレベルは適切でしたか



#### Q2. 講義全体を平均すると、進み具合(スピード)はどうでしたか



## Q3. 講義全体の学習内容の量はどうでしたか



### Q4. 講義全体の流れはどうでしたか





## 令和4年度 第2学年「生理学(2)」講義アンケート

## Q1. 講義全体のレベルは適切でしたか



#### Q2. 講義全体を平均すると、進み具合(スピード)はどうでしたか



## Q3. 講義全体の学習内容の量はどうでしたか



### Q4. 講義全体の流れはどうでしたか





## 令和4年度 第2学年「生化学」講義アンケート

## Q1. 講義全体のレベルは適切でしたか



#### Q2. 講義全体を平均すると、進み具合(スピード)はどうでしたか



## Q3. 講義全体の学習内容の量はどうでしたか



### Q4. 講義全体の流れはどうでしたか





# 令和4年度 第2学年「English for Medical Purposes II」講義アンケート

## Q1. 講義全体のレベルは適切でしたか



#### Q2. 講義全体を平均すると、進み具合(スピード)はどうでしたか



## Q3. 講義全体の学習内容の量はどうでしたか



## Q4. 講義全体の流れはどうでしたか





## 令和4年度 第2学年「医療プロフェッショナリズム!」講義アンケート

## Q1. 講義全体のレベルは適切でしたか



#### Q2. 講義全体を平均すると、進み具合(スピード)はどうでしたか



## Q3. 講義全体の学習内容の量はどうでしたか



### Q4. 講義全体の流れはどうでしたか





## 令和4年度 第2学年「生理学実習」講義アンケート

## Q1. 講義全体のレベルは適切でしたか



#### Q2. 講義全体を平均すると、進み具合(スピード)はどうでしたか



## Q3. 講義全体の学習内容の量はどうでしたか



### Q4. 講義全体の流れはどうでしたか





## 令和4年度 第2学年「免疫学」講義アンケート

## Q1. 講義全体のレベルは適切でしたか



#### Q2. 講義全体を平均すると、進み具合(スピード)はどうでしたか



## Q3. 講義全体の学習内容の量はどうでしたか



### Q4. 講義全体の流れはどうでしたか





## 令和4年度 第2学年「薬理学」講義アンケート

## Q1. 講義全体のレベルは適切でしたか



#### Q2. 講義全体を平均すると、進み具合(スピード)はどうでしたか



## Q3. 講義全体の学習内容の量はどうでしたか



### Q4. 講義全体の流れはどうでしたか





## 令和4年度 第2学年「病理学(人体病理)」講義アンケート

## Q1. 講義全体のレベルは適切でしたか



#### Q2. 講義全体を平均すると、進み具合(スピード)はどうでしたか



## Q3. 講義全体の学習内容の量はどうでしたか



## Q4. 講義全体の流れはどうでしたか





## 令和4年度 第2学年「病理学(分子病理)」講義アンケート

## Q1. 講義全体のレベルは適切でしたか



#### Q2. 講義全体を平均すると、進み具合(スピード)はどうでしたか



## Q3. 講義全体の学習内容の量はどうでしたか



## Q4. 講義全体の流れはどうでしたか





##