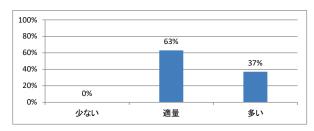

## 令和4年度 第2学年「韓国語」講義アンケート

## Q1. 講義全体のレベルは適切でしたか



#### Q2. 講義全体を平均すると、進み具合(スピード)はどうでしたか



## Q3. 講義全体の学習内容の量はどうでしたか



### Q4. 講義全体の流れはどうでしたか





## 令和4年度 第2学年「行動科学・患者学 I」講義アンケート

## Q1. 講義全体のレベルは適切でしたか



#### Q2. 講義全体を平均すると、進み具合(スピード)はどうでしたか



## Q3. 講義全体の学習内容の量はどうでしたか



### Q4. 講義全体の流れはどうでしたか





## 令和4年度 第2学年「解剖学(1)」講義アンケート

## Q1. 講義全体のレベルは適切でしたか



#### Q2. 講義全体を平均すると、進み具合(スピード)はどうでしたか



## Q3. 講義全体の学習内容の量はどうでしたか



### Q4. 講義全体の流れはどうでしたか





## 令和4年度 第2学年「解剖学(2)」講義アンケート

## Q1. 講義全体のレベルは適切でしたか



#### Q2. 講義全体を平均すると、進み具合(スピード)はどうでしたか



## Q3. 講義全体の学習内容の量はどうでしたか



### Q4. 講義全体の流れはどうでしたか





## 令和4年度 第2学年「生理学(2)」講義アンケート

## Q1. 講義全体のレベルは適切でしたか



#### Q2. 講義全体を平均すると、進み具合(スピード)はどうでしたか



## Q3. 講義全体の学習内容の量はどうでしたか



### Q4. 講義全体の流れはどうでしたか





## 令和4年度 第2学年「生化学」講義アンケート

## Q1. 講義全体のレベルは適切でしたか



#### Q2. 講義全体を平均すると、進み具合(スピード)はどうでしたか



## Q3. 講義全体の学習内容の量はどうでしたか



### Q4. 講義全体の流れはどうでしたか





# 令和4年度 第2学年「English for Medical Purposes II」講義アンケート

## Q1. 講義全体のレベルは適切でしたか



#### Q2. 講義全体を平均すると、進み具合(スピード)はどうでしたか



## Q3. 講義全体の学習内容の量はどうでしたか



## Q4. 講義全体の流れはどうでしたか





## 令和4年度 第2学年「医療プロフェッショナリズム!」講義アンケート

## Q1. 講義全体のレベルは適切でしたか



#### Q2. 講義全体を平均すると、進み具合(スピード)はどうでしたか



## Q3. 講義全体の学習内容の量はどうでしたか