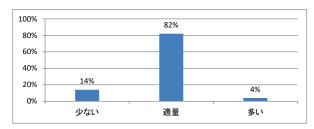

## Q3. 講義全体の学習内容の量はどうでしたか



### Q4. 講義全体の流れはどうでしたか





## 令和4年度 第2学年「病理学(人体病理)」講義アンケート

## Q1. 講義全体のレベルは適切でしたか



#### Q2. 講義全体を平均すると、進み具合(スピード)はどうでしたか



## Q3. 講義全体の学習内容の量はどうでしたか



## Q4. 講義全体の流れはどうでしたか





## 令和4年度 第2学年「病理学(分子病理)」講義アンケート

## Q1. 講義全体のレベルは適切でしたか



#### Q2. 講義全体を平均すると、進み具合(スピード)はどうでしたか



## Q3. 講義全体の学習内容の量はどうでしたか



## Q4. 講義全体の流れはどうでしたか





## 令和4年度 第2学年「微生物学」講義アンケート

## Q1. 講義全体のレベルは適切でしたか



#### Q2. 講義全体を平均すると、進み具合(スピード)はどうでしたか



## Q3. 講義全体の学習内容の量はどうでしたか



### Q4. 講義全体の流れはどうでしたか





## 令和4年度 第2学年「運動医学」講義アンケート

## Q1. 講義全体のレベルは適切でしたか



#### Q2. 講義全体を平均すると、進み具合(スピード)はどうでしたか



## Q3. 講義全体の学習内容の量はどうでしたか



### Q4. 講義全体の流れはどうでしたか





## 令和4年度 第2学年「医用電子工学」講義アンケート

## Q1. 講義全体のレベルは適切でしたか



#### Q2. 講義全体を平均すると、進み具合(スピード)はどうでしたか



## Q3. 講義全体の学習内容の量はどうでしたか



### Q4. 講義全体の流れはどうでしたか





## 令和4年度 第2学年「社会医学I」講義アンケート

## Q1. 講義全体のレベルは適切でしたか



#### Q2. 講義全体を平均すると、進み具合(スピード)はどうでしたか



## Q3. 講義全体の学習内容の量はどうでしたか



### Q4. 講義全体の流れはどうでしたか





## 令和4年度 第2学年「早期臨床体験実習Ⅱ」講義アンケート

## Q1. 講義全体のレベルは適切でしたか



#### Q2. 講義全体を平均すると、進み具合(スピード)はどうでしたか



## Q3. 講義全体の学習内容の量はどうでしたか



### Q4. 講義全体の流れはどうでしたか





## 令和4年度 第2学年「基礎医学統合演習Ⅱ」講義アンケート

## Q1. 講義全体のレベルは適切でしたか



#### Q2. 講義全体を平均すると、進み具合(スピード)はどうでしたか



## Q3. 講義全体の学習内容の量はどうでしたか



### Q4. 講義全体の流れはどうでしたか