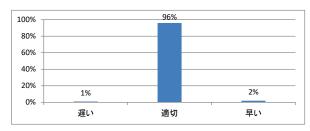

はどうでしたか



## Q3. 講義全体の学習内容の量はどうでしたか



### Q4. 講義全体の流れはどうでしたか





## 令和4年度 第2学年「解剖学(1)」講義アンケート

## Q1. 講義全体のレベルは適切でしたか



#### Q2. 講義全体を平均すると、進み具合(スピード)はどうでしたか



## Q3. 講義全体の学習内容の量はどうでしたか



### Q4. 講義全体の流れはどうでしたか





## 令和4年度 第2学年「解剖学(2)」講義アンケート

## Q1. 講義全体のレベルは適切でしたか



#### Q2. 講義全体を平均すると、進み具合(スピード)はどうでしたか



## Q3. 講義全体の学習内容の量はどうでしたか



### Q4. 講義全体の流れはどうでしたか





## 令和4年度 第2学年「生理学(2)」講義アンケート

## Q1. 講義全体のレベルは適切でしたか



#### Q2. 講義全体を平均すると、進み具合(スピード)はどうでしたか



## Q3. 講義全体の学習内容の量はどうでしたか



### Q4. 講義全体の流れはどうでしたか





## 令和4年度 第2学年「生化学」講義アンケート

## Q1. 講義全体のレベルは適切でしたか



#### Q2. 講義全体を平均すると、進み具合(スピード)はどうでしたか



## Q3. 講義全体の学習内容の量はどうでしたか



### Q4. 講義全体の流れはどうでしたか





# 令和4年度 第2学年「English for Medical Purposes II」講義アンケート

## Q1. 講義全体のレベルは適切でしたか



#### Q2. 講義全体を平均すると、進み具合(スピード)はどうでしたか



## Q3. 講義全体の学習内容の量はどうでしたか



## Q4. 講義全体の流れはどうでしたか





## 令和4年度 第2学年「医療プロフェッショナリズム!」講義アンケート

## Q1. 講義全体のレベルは適切でしたか



#### Q2. 講義全体を平均すると、進み具合(スピード)はどうでしたか



## Q3. 講義全体の学習内容の量はどうでしたか



### Q4. 講義全体の流れはどうでしたか





## 令和4年度 第2学年「生理学実習」講義アンケート

## Q1. 講義全体のレベルは適切でしたか



#### Q2. 講義全体を平均すると、進み具合(スピード)はどうでしたか



## Q3. 講義全体の学習内容の量はどうでしたか



### Q4. 講義全体の流れはどうでしたか





## 令和4年度 第2学年「免疫学」講義アンケート

## Q1. 講義全体のレベルは適切でしたか



#### Q2. 講義全体を平均すると、進み具合(スピード)はどうでしたか



## Q3. 講義全体の学習内容の量はどうでしたか



### Q4. 講義全体の流れはどうでしたか





## 令和4年度 第2学年「薬理学」講義アンケート

## Q1. 講義全体のレベルは適切でしたか



#### Q2. 講義全体を平均すると、進み具合(スピード)はどうでしたか



## Q3. 講義全体の学習内容の量はどうでしたか



### Q4. 講義全体の流れはどうでしたか





## 令和4年度 第2学年「病理学(人体病理)」講義アンケート

## Q1. 講義全体のレベルは適切でしたか



#### Q2. 講義全体を平均すると、進み具合(スピード)はどうでしたか



## Q3. 講義全体の学習内容の量はどうでしたか