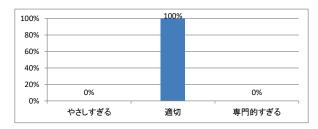

## 令和4年度 第2学年「韓国語」講義アンケート

## Q1. 講義全体のレベルは適切でしたか



#### Q2. 講義全体を平均すると、進み具合(スピード)はどうでしたか



## Q3. 講義全体の学習内容の量はどうでしたか



### Q4. 講義全体の流れはどうでしたか





## 令和4年度 第2学年「行動科学・患者学 I」講義アンケート

## Q1. 講義全体のレベルは適切でしたか



#### Q2. 講義全体を平均すると、進み具合(スピード)はどうでしたか



## Q3. 講義全体の学習内容の量はどうでしたか



### Q4. 講義全体の流れはどうでしたか





## 令和4年度 第2学年「解剖学(1)」講義アンケート

## Q1. 講義全体のレベルは適切でしたか



#### Q2. 講義全体を平均すると、進み具合(スピード)はどうでしたか



## Q3. 講義全体の学習内容の量はどうでしたか



### Q4. 講義全体の流れはどうでしたか





## 令和4年度 第2学年「解剖学(2)」講義アンケート

## Q1. 講義全体のレベルは適切でしたか



#### Q2. 講義全体を平均すると、進み具合(スピード)はどうでしたか



## Q3. 講義全体の学習内容の量はどうでしたか



### Q4. 講義全体の流れはどうでしたか





## 令和4年度 第2学年「生理学(2)」講義アンケート

## Q1. 講義全体のレベルは適切でしたか



#### Q2. 講義全体を平均すると、進み具合(スピード)はどうでしたか



## Q3. 講義全体の学習内容の量はどうでしたか



### Q4. 講義全体の流れはどうでしたか





## 令和4年度 第2学年「生化学」講義アンケート

## Q1. 講義全体のレベルは適切でしたか



#### Q2. 講義全体を平均すると、進み具合(スピ