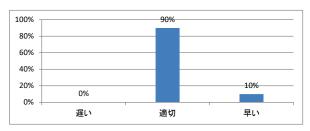

## 令和4年度 第2学年「韓国語」講義アンケート

## Q1. 講義全体のレベルは適切でしたか



#### Q2. 講義全体を平均すると、進み具合(スピード)はどうでしたか



## Q3. 講義全体の学習内容の量はどうでしたか



### Q4. 講義全体の流れはどうでしたか





## 令和4年度 第2学年「行動科学・患者学 I」講義アンケート

## Q1. 講義全体のレベルは適切でしたか



#### Q2. 講義全体を平均すると、進み具合(スピード)はどうでしたか



## Q3. 講義全体の学習内容の量はどうでしたか



### Q4. 講義全体の流れはどうでしたか





## 令和4年度 第2学年「解剖学(1)」講義アンケート

## Q1. 講義全体のレベルは適切でしたか



#### Q2. 講義全体を平均すると、進み具合(スピード)はどうでしたか



## Q3. 講義全体の学習内容の量はどうでしたか



### Q4. 講義全体の流れはどうでしたか





## 令和4年度 第2学年「解剖学(2)」講義アンケート

## Q1. 講義全体のレベルは適切でしたか



#### Q2. 講義全体を平均すると、進み具合(スピード)はどうでしたか



## Q3. 講義全体の学習内容の量はどうでしたか



### Q4. 講義全体の流れはどうでしたか





## 令和4年度 第2学年「生理学(2)」講義アンケート

## Q1. 講義全体のレベルは適切でしたか



#### Q2. 講義全体を平均すると、進み具合(スピード)はどうでしたか



## Q3. 講義全体の学習内容の量はどうでしたか



### Q4. 講義全体の流れはどうでしたか





## 令和4年度 第2学年「生化学」講義アンケート

## Q1. 講義全体のレベルは適切でしたか



#### Q2. 講義全体を平均すると、進み具合(スピード)はどうでしたか



## Q3. 講義全体の学習内容の量はどうでしたか



### Q4. 講義全体の流れはどうでしたか





# 令和4年度 第2学年「English for Medical Purposes II」講義アンケート

## Q1. 講義全体のレベルは適切でしたか



#### Q2. 講義全体を平均すると、進み具合(スピード)はどうでしたか



## Q3. 講義全体の学習内容の量はどうでしたか



## Q4. 講義全体の流れはどうでしたか





## 令和4年度 第2学年「医療プロフェッショナリズム!」講義アンケート

## Q1. 講義全体のレベルは適切でしたか



#### Q2. 講義全体を平均すると、進み具合(スピード)はどうでしたか



## Q3. 講義全体の学習内容の量はどうでしたか



### Q4. 講義全体の流れはどうでしたか





## 令和4年度 第2学年「生理学実習」講義アンケート

## Q1. 講義全体のレベルは適切でしたか



#### Q2. 講義全体を平均すると、進み具合(スピード)はどうでしたか



#