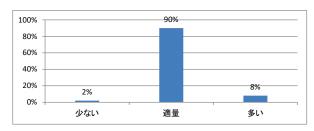

たか



## Q3. 講義全体の学習内容の量はどうでしたか



### Q4. 講義全体の流れはどうでしたか





## 令和4年度 第2学年「薬理学」講義アンケート

## Q1. 講義全体のレベルは適切でしたか



#### Q2. 講義全体を平均すると、進み具合(スピード)はどうでしたか



## Q3. 講義全体の学習内容の量はどうでしたか



### Q4. 講義全体の流れはどうでしたか





## 令和4年度 第2学年「病理学(人体病理)」講義アンケート

## Q1. 講義全体のレベルは適切でしたか



#### Q2. 講義全体を平均すると、進み具合(スピード)はどうでしたか



## Q3. 講義全体の学習内容の量はどうでしたか



## Q4. 講義全体の流れはどうでしたか





## 令和4年度 第2学年「病理学(分子病理)」講義アンケート

## Q1. 講義全体のレベルは適切でしたか



#### Q2. 講義全体を平均すると、進み具合(スピード)はどうでしたか



## Q3. 講義全体の学習内容の量はどうでしたか



## Q4. 講義全体の流れはどうでしたか





## 令和4年度 第2学年「微生物学」講義アンケート

## Q1. 講義全体のレベルは適切でしたか



#### Q2. 講義全体を平均すると、進み具合(スピード)はどうでしたか



## Q3. 講義全体の学習内容の量はどうでしたか



### Q4. 講義全体の流れはどうでしたか





## 令和4年度 第2学年「運動医学」講義アンケート

## Q1. 講義全体のレベルは適切でしたか



#### Q2. 講義全体を平均すると、進み具合(スピード)はどうでしたか



## Q3. 講義全体の学習内容の量はどうでしたか



### Q4. 講義全体の流れはどうでしたか





## 令和4年度 第2学年「医用電子工学」講義アンケート

## Q1. 講義全体のレベルは適切でしたか



#### Q2. 講義全体を平均すると、進み具合(スピード)はどうでしたか



## Q3. 講義全体の学習内容の量はどうでしたか



### Q4. 講義全体の流れはどうでしたか





## 令和4年度 第2学年「社会医学I」講義アンケート

## Q1. 講義全体のレベルは適切でしたか



#### Q2. 講義全体を平均すると、進み具合(スピード)はどうでしたか



## Q3. 講義全体の学習内容の量はどうでしたか



### Q4. 講義全体の流れはどうでしたか





## 令和4年度 第2学年「早期臨床体験実習Ⅱ」講義アンケート

## Q1. 講義全体のレベルは適切でしたか



#### Q2. 講義全体を平均すると、進み具合(スピード)はどうでしたか



## Q3. 講義全体の学習内容の量はどうでしたか



### Q4. 講義全体の流れはどうでしたか





## 令和4年度 第2学年「基礎医学統合演習Ⅱ」講義アンケート

## Q1. 講義全体のレベルは適切でしたか



#### Q2. 講義全体を平均すると、進み具合(スピード)はどうでしたか



## Q3. 講義全体の学習内容の量はどうでしたか



### Q4. 講義全体の流れはどうでしたか