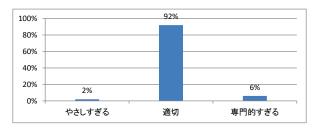

講義アンケート

## Q1. 講義全体のレベルは適切でしたか



#### Q2. 講義全体を平均すると、進み具合(スピード)はどうでしたか



## Q3. 講義全体の学習内容の量はどうでしたか



### Q4. 講義全体の流れはどうでしたか





## 令和4年度 第2学年「薬理学」講義アンケート

## Q1. 講義全体のレベルは適切でしたか



#### Q2. 講義全体を平均すると、進み具合(スピード)はどうでしたか



## Q3. 講義全体の学習内容の量はどうでしたか



### Q4. 講義全体の流れはどうでしたか





## 令和4年度 第2学年「病理学(人体病理)」講義アンケート

## Q1. 講義全体のレベルは適切でしたか



#### Q2. 講義全体を平均すると、進み具合(スピード)はどうでしたか



## Q3. 講義全体の学習内容の量はどうでしたか



## Q4. 講義全体の流れはどうでしたか





## 令和4年度 第2学年「病理学(分子病理)」講義アンケート

## Q1. 講義全体のレベルは適切でしたか



#### Q2. 講義全体を平均すると、進み具合(スピード)はどうでしたか



## Q3. 講義全体の学習内容の量はどうでしたか



## Q4. 講義全体の流れはどうでしたか





## 令和4年度 第2学年「微生物学」講義アンケート

## Q1. 講義全体のレベルは適切でしたか



#### Q2. 講義全体を平均すると、進み具合(スピード)はどうでしたか



## Q3. 講義全体の学習内容の量はどうでしたか



### Q4. 講義全体の流れはどうでしたか





## 令和4年度 第2学年「運動医学」講義アンケート

## Q1. 講義全体のレベルは適切でしたか



#### Q2. 講義全体を平均すると、進み具合(スピード)はどうでしたか



## Q3. 講義全体の学習内容の量はどうでしたか



### Q4. 講義全体の流れはどうでしたか





## 令和4年度 第2学年「医用電子工学」講義アンケート

## Q1. 講義全体のレベルは適切でしたか



#### Q2. 講義全体を平均すると、進み具合(スピード)はどうでしたか



## Q3. 講義全体の学習内容の量はどうでしたか



### Q4. 講義全体の流れはどうでしたか





## 令和4年度 第2学年「社会医学I」講義アンケート

## Q1. 講義全体のレベルは適切でしたか



#### Q2. 講義全体を平均すると、進み具合(スピード)はどうでしたか



## Q3. 講義全体の学習内容の量はどうでしたか



### Q4. 講義全体の流れはどうでしたか





## 令和4年度 第2学年「早期臨床体験実習Ⅱ」講義アンケート

## Q1. 講義全体のレベルは適切でしたか



#### Q2. 講義全体を平均すると、進み具合(スピード)はどうでしたか



## Q3. 講義全体の学習内容の量はどうでしたか



### Q4. 講義全体の流れはどうでしたか





## 令和4年度 第2学年「基礎医学統合演習Ⅱ」講義アンケート

## Q1. 講義全体のレベルは適切でしたか



#### Q2. 講義全体を平均すると、進み具合(スピード)はどうでしたか



## Q3. 講義全体の学習内容の量はどうでしたか



### Q4. 講義全体の流れはどうでしたか