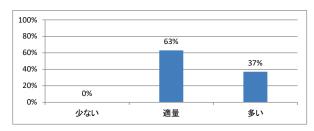

でしたか



### Q4. 講義全体の流れはどうでしたか





# 令和4年度 第2学年「English for Medical Purposes II」講義アンケート

## Q1. 講義全体のレベルは適切でしたか



#### Q2. 講義全体を平均すると、進み具合(スピード)はどうでしたか



## Q3. 講義全体の学習内容の量はどうでしたか



## Q4. 講義全体の流れはどうでしたか





## 令和4年度 第2学年「医療プロフェッショナリズム!」講義アンケート

## Q1. 講義全体のレベルは適切でしたか



#### Q2. 講義全体を平均すると、進み具合(スピード)はどうでしたか



## Q3. 講義全体の学習内容の量はどうでしたか



### Q4. 講義全体の流れはどうでしたか





## 令和4年度 第2学年「生理学実習」講義アンケート

## Q1. 講義全体のレベルは適切でしたか



#### Q2. 講義全体を平均すると、進み具合(スピード)はどうでしたか



## Q3. 講義全体の学習内容の量はどうでしたか



### Q4. 講義全体の流れはどうでしたか





## 令和4年度 第2学年「免疫学」講義アンケート

## Q1. 講義全体のレベルは適切でしたか



#### Q2. 講義全体を平均すると、進み具合(スピード)はどうでしたか



## Q3. 講義全体の学習内容の量はどうでしたか



### Q4. 講義全体の流れはどうでしたか





## 令和4年度 第2学年「薬理学」講義アンケート

## Q1. 講義全体のレベルは適切でしたか



#### Q2. 講義全体を平均すると、進み具合(スピード)はどうでしたか



## Q3. 講義全体の学習内容の量はどうでしたか



### Q4. 講義全体の流れはどうでしたか





## 令和4年度 第2学年「病理学(人体病理)」講義アンケート

## Q1. 講義全体のレベルは適切でしたか



#### Q2. 講義全体を平均すると、進み具合(スピード)はどうでしたか



## Q3. 講義全体の学習内容の量はどうでしたか



## Q4. 講義全体の流れはどうでしたか





## 令和4年度 第2学年「病理学(分子病理)」講義アンケート

## Q1. 講義全体のレベルは適切でしたか



#### Q2. 講義全体を平均すると、進み具合(スピード)はどうでしたか



## Q3. 講義全体の学習内容の量はどうでしたか



## Q4. 講義全体の流れはどうでしたか





## 令和4年度 第2学年「微生物学」講義アンケート

## Q1. 講義全体のレベルは適切でしたか



#### Q2. 講義全体を平均すると、進み具合(スピード)はどうでしたか



## Q3. 講義全体の学習内容の量はどうでしたか



### Q4. 講義全体の流れはどうでしたか





## 令和4年度 第2学年「運動医学」講義アンケート

## Q1. 講義全体のレベルは適切でしたか



#### Q2. 講義全体を平均すると、進み具合(スピード)はどうでしたか



## Q3. 講義全体の学習内容の量はどうでしたか



### Q4. 講義全体の流れはどうでしたか





## 令和4年度 第2学年「医用電子工学」講義アンケート

## Q1. 講義全体のレベルは適切でしたか



#### Q2. 講義全体を平均すると、進み具合(スピード)はどうでしたか



## Q3. 講義全体の学習内容の量はどうでしたか



### Q4. 講義全体の流れはどうでしたか