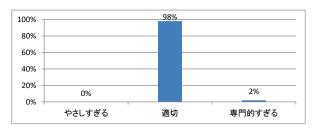

ト

## Q1. 講義全体のレベルは適切でしたか



#### Q2. 講義全体を平均すると、進み具合(スピード)はどうでしたか



## Q3. 講義全体の学習内容の量はどうでしたか



## Q4. 講義全体の流れはどうでしたか





## 令和4年度 第2学年「医療プロフェッショナリズム!」講義アンケート

## Q1. 講義全体のレベルは適切でしたか



#### Q2. 講義全体を平均すると、進み具合(スピード)はどうでしたか



## Q3. 講義全体の学習内容の量はどうでしたか



### Q4. 講義全体の流れはどうでしたか





## 令和4年度 第2学年「生理学実習」講義アンケート

## Q1. 講義全体のレベルは適切でしたか



#### Q2. 講義全体を平均すると、進み具合(スピード)はどうでしたか



## Q3. 講義全体の学習内容の量はどうでしたか



### Q4. 講義全体の流れはどうでしたか





## 令和4年度 第2学年「免疫学」講義アンケート

## Q1. 講義全体のレベルは適切でしたか



#### Q2. 講義全体を平均すると、進み具合(スピード)はどうでしたか



## Q3. 講義全体の学習内容の量はどうでしたか



### Q4. 講義全体の流れはどうでしたか





## 令和4年度 第2学年「薬理学」講義アンケート

## Q1. 講義全体のレベルは適切でしたか



#### Q2. 講義全体を平均すると、進み具合(スピード)はどうでしたか



## Q3. 講義全体の学習内容の量はどうでしたか



### Q4. 講義全体の流れはどうでしたか





## 令和4年度 第2学年「病理学(人体病理)」講義アンケート

## Q1. 講義全体のレベルは適切でしたか



#### Q2. 講義全体を平均すると、進み具合(スピード)はどうでしたか



## Q3. 講義全体の学習内容の量はどうでしたか



## Q4. 講義全体の流れはどうでしたか





## 令和4年度 第2学年「病理学(分子病理)」講義アンケート

## Q1. 講義全体のレベルは適切でしたか



#### Q2. 講義全体を平均すると、進み具合(スピード)はどうでしたか



## Q3. 講義全体の学習内容の量はどうでしたか



## Q4. 講義全体の流れはどうでしたか





## 令和4年度 第2学年「微生物学」講義アンケート

## Q1. 講義全体のレベルは適切でしたか



#### Q2. 講義全体を平均すると、進み具合(スピード)はどうでしたか



## Q3. 講義全体の学習内容の量はどうでしたか



### Q4. 講義全体の流れはどうでしたか





## 令和4年度 第2学年「運動医学」講義アンケート

## Q1. 講義全体のレベルは適切でしたか



#### Q2. 講義全体を平均すると、進み具合(スピード)はどうでしたか



## Q3. 講義全体の学習内容の量はどうでしたか



### Q4. 講義全体の流れはどうでしたか





## 令和4年度 第2学年「医用電子工学」講義アンケート

## Q1. 講義全体のレベルは適切でしたか



#### Q2. 講義全体を平均すると、進み具合(スピード)はどうでしたか



## Q3. 講義全体の学習内容の量はどうでしたか



### Q4. 講義全体の流れはどうでしたか





## 令和4年度 第2学年「社会医学I」講義アンケート

## Q1. 講義全体のレベルは適切でしたか



#### Q2. 講義全体を平均すると、進み具合(スピード)はど