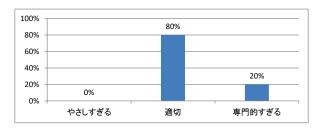

ト

## Q1. 講義全体のレベルは適切でしたか



#### Q2. 講義全体を平均すると、進み具合(スピード)はどうでしたか



## Q3. 講義全体の学習内容の量はどうでしたか



### Q4. 講義全体の流れはどうでしたか





## 令和4年度 第2学年「運動医学」講義アンケート

## Q1. 講義全体のレベルは適切でしたか



#### Q2. 講義全体を平均すると、進み具合(スピード)はどうでしたか



## Q3. 講義全体の学習内容の量はどうでしたか



### Q4. 講義全体の流れはどうでしたか





## 令和4年度 第2学年「医用電子工学」講義アンケート

## Q1. 講義全体のレベルは適切でしたか



#### Q2. 講義全体を平均すると、進み具合(スピード)はどうでしたか



## Q3. 講義全体の学習内容の量はどうでしたか



### Q4. 講義全体の流れはどうでしたか





## 令和4年度 第2学年「社会医学I」講義アンケート

## Q1. 講義全体のレベルは適切でしたか



#### Q2. 講義全体を平均すると、進み具合(スピード)はどうでしたか



## Q3. 講義全体の学習内容の量はどうでしたか



### Q4. 講義全体の流れはどうでしたか





## 令和4年度 第2学年「早期臨床体験実習Ⅱ」講義アンケート

## Q1. 講義全体のレベルは適切でしたか



#### Q2. 講義全体を平均すると、進み具合(スピード)はどうでしたか



## Q3. 講義全体の学習内容の量はどうでしたか



### Q4. 講義全体の流れはどうでしたか





## 令和4年度 第2学年「基礎医学統合演習Ⅱ」講義アンケート

## Q1. 講義全体のレベルは適切でしたか



#### Q2. 講義全体を平均すると、進み具合(スピード)はどうでしたか



## Q3. 講義全体の学習内容の量はどうでしたか



### Q4. 講義全体の流れはどうでしたか