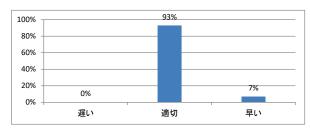

か



## Q3. 講義全体の学習内容の量はどうでしたか



### Q4. 講義全体の流れはどうでしたか





## 令和4年度 第2学年「生理学(2)」講義アンケート

## Q1. 講義全体のレベルは適切でしたか



#### Q2. 講義全体を平均すると、進み具合(スピード)はどうでしたか



## Q3. 講義全体の学習内容の量はどうでしたか



### Q4. 講義全体の流れはどうでしたか





## 令和4年度 第2学年「生化学」講義アンケート

## Q1. 講義全体のレベルは適切でしたか



#### Q2. 講義全体を平均すると、進み具合(スピード)はどうでしたか



## Q3. 講義全体の学習内容の量はどうでしたか



### Q4. 講義全体の流れはどうでしたか





# 令和4年度 第2学年「English for Medical Purposes II」講義アンケート

## Q1. 講義全体のレベルは適切でしたか



#### Q2. 講義全体を平均すると、進み具合(スピード)はどうでしたか



## Q3. 講義全体の学習内容の量はどうでしたか



## Q4. 講義全体の流れはどうでしたか





## 令和4年度 第2学年「医療プロフェッショナリズム!」講義アンケート

## Q1. 講義全体のレベルは適切でしたか



#### Q2. 講義全体を平均すると、進み具合(スピード)はどうでしたか



## Q3. 講義全体の学習内容の量はどうでしたか



### Q4. 講義全体の流れはどうでしたか





## 令和4年度 第2学年「生理学実習」講義アンケート

## Q1. 講義全体のレベルは適切でしたか



#### Q2. 講義全体を平均すると、進み具合(スピード)はどうでしたか



## Q3. 講義全体の学習内容の量はどうでしたか



### Q4. 講義全体の流れはどうでしたか





## 令和4年度 第2学年「免疫学」講義アンケート

## Q1. 講義全体のレベルは適切でしたか



#### Q2. 講義全体を平均すると、進み具合(スピード)はどうでしたか



## Q3. 講義全体の学習内容の量はどうでしたか



### Q4. 講義全体の流れはどうでしたか





## 令和4年度 第2学年「薬理学」講義アンケート

## Q1. 講義全体のレベルは適切でしたか



#### Q2. 講義全体を平均すると、進み具合(スピード)はどうでしたか



## Q3. 講義全体の学習内容の量はどうでしたか



### Q4. 講義全体の流れはどうでしたか





## 令和4年度 第2学年「病理学(人体病理)」講義アンケート

## Q1. 講義全体のレベルは適切でしたか



#### Q2. 講義全体を平均すると、進み具合(スピード)はどうでしたか



## Q3. 講義全体の学習内容の量はどうでしたか



## Q4. 講義全体の流れはどうでしたか





## 令和4年度 第2学年「病理学(分子病理)」講義アンケート

## Q1. 講義全体のレベルは適切でしたか



#### Q2. 講義全体を平均すると、進み具合(スピード)はどうでしたか



## Q3. 講義全体の学習内容の量はどうでしたか



## Q4. 講義全体の流れはどうでしたか





## 令和4年度 第2学年「微生物学」講義アンケート

## Q1. 講義全体のレベルは適切でしたか



#### Q2. 講義全体を平均すると、進み具合(スピード)はどうでしたか



## Q3. 講義全体の学習内容の量はどうでしたか



###