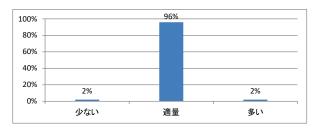

## Q3. 講義全体の学習内容の量はどうでしたか



## Q4. 講義全体の流れはどうでしたか





## 令和4年度 第2学年「医療プロフェッショナリズム!」講義アンケート

## Q1. 講義全体のレベルは適切でしたか



#### Q2. 講義全体を平均すると、進み具合(スピード)はどうでしたか



## Q3. 講義全体の学習内容の量はどうでしたか



### Q4. 講義全体の流れはどうでしたか





## 令和4年度 第2学年「生理学実習」講義アンケート

## Q1. 講義全体のレベルは適切でしたか



#### Q2. 講義全体を平均すると、進み具合(スピード)はどうでしたか



## Q3. 講義全体の学習内容の量はどうでしたか



### Q4. 講義全体の流れはどうでしたか





## 令和4年度 第2学年「免疫学」講義アンケート

## Q1. 講義全体のレベルは適切でしたか



#### Q2. 講義全体を平均すると、進み具合(スピード)はどうでしたか



## Q3. 講義全体の学習内容の量はどうでしたか



### Q4. 講義全体の流れはどうでしたか





## 令和4年度 第2学年「薬理学」講義アンケート

## Q1. 講義全体のレベルは適切でしたか



#### Q2. 講義全体を平均すると、進み具合(スピード)はどうでしたか



## Q3. 講義全体の学習内容の量はどうでしたか



### Q4. 講義全体の流れはどうでしたか





## 令和4年度 第2学年「病理学(人体病理)」講義アンケート

## Q1. 講義全体のレベルは適切でしたか



#### Q2. 講義全体を平均すると、進み具合(スピード)はどうでしたか



## Q3. 講義全体の学習内容の量はどうでしたか



## Q4. 講義全体の流れはどうでしたか





## 令和4年度 第2学年「病理学(分子病理)」講義アンケート

## Q1. 講義全体のレベルは適切でしたか



#### Q2. 講義全体を平均すると、進み具合(スピード)はどうでしたか



## Q3. 講義全体の学習内容の量はどうでしたか



## Q4. 講義全体の流れはどうでしたか





## 令和4年度 第2学年「微生物学」講義アンケート

## Q1. 講義全体のレベルは適切でしたか



#### Q2. 講義全体を平均すると、進み具合(スピード)はどうでしたか



## Q3. 講義全体の学習内容の量はどうでしたか



### Q4. 講義全体の流れはどうでしたか





## 令和4年度 第2学年「運動医学」講義アンケート

## Q1. 講義全体のレベルは適切でしたか



#### Q2. 講義全体を平均すると、進み具合(スピード)はどうでしたか



## Q3. 講義全体の学習内容の量はどうでしたか



### Q4. 講義全体の流れはどうでしたか





## 令和4年度 第2学年「医用電子工学」講義アンケート

## Q1. 講義全体のレベルは適切でしたか



#### Q2. 講義全体を平均すると、進み具合(スピード)はどうでしたか



## Q3. 講義全体の学習内容の量はどうでしたか



### Q4. 講義全体の流れはどうでしたか





## 令和4年度 第2学年「社会医学I」講義アンケート

## Q1. 講義全体のレベルは適切でしたか



#### Q2. 講義全体を平均すると、進み具合(スピード)はどうでしたか



## Q3. 講義全体の学習内容の量はどうでしたか



### Q4. 講義全体の流れはどうでしたか





## 令