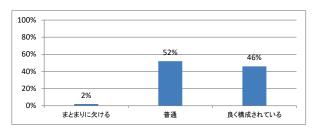

## 令和4年度 第2学年「韓国語」講義アンケート

## Q1. 講義全体のレベルは適切でしたか



#### Q2. 講義全体を平均すると、進み具合(スピード)はどうでしたか



## Q3. 講義全体の学習内容の量はどうでしたか



### Q4. 講義全体の流れはどうでしたか





## 令和4年度 第2学年「行動科学・患者学 I」講義アンケート

## Q1. 講義全体のレベルは適切でしたか



#### Q2. 講義全体を平均すると、進み具合(スピード)はどうでしたか



## Q3. 講義全体の学習内容の量はどうでしたか



### Q4. 講義全体の流れはどうでしたか





## 令和4年度 第2学年「解剖学(1)」講義アンケート

## Q1. 講義全体のレベルは適切でしたか



#### Q2. 講義全体を平均すると、進み具合(スピード)はどうでしたか



## Q3. 講義全体の学習内容の量はどうでしたか



### Q4. 講義全体の流れはどうでしたか





## 令和4年度 第2学年「解剖学(2)」講義アンケート

## Q1. 講義全体のレベルは適切でしたか



#### Q2. 講義全体を平均すると、進み具合(スピード)はどうでしたか



## Q3. 講義全体の学習内容の量はどうでしたか



### Q4. 講義全体の流れはどうでしたか





## 令和4年度 第2学年「生理学(2)」講義アンケート

## Q1. 講義全体のレベルは適切でしたか



#### Q2. 講義全体を平均すると、進み具合(スピード)はどうでしたか



## Q3. 講義全体の学習内容の量はどうでしたか



### Q4. 講義全体の流れはどうでしたか





## 令和4年度 第2学年「生化学」講義アンケート

## Q1. 講義全体のレベルは適切でしたか



#### Q2. 講義全体を平均すると、進み具合(スピード)はどうでしたか



## Q3. 講義全体の学習内容の量はどうでしたか



### Q4. 講義全体の流れはどうでしたか





# 令和4年度 第2学年「English for Medical Purposes II」講義アンケート

## Q1. 講義全体のレベルは適切でしたか



#### Q2. 講義全体を平均すると、進み具合(スピード)はどうでしたか



## Q3. 講義全体の学習内容の量はどうでしたか



## Q4. 講義全体の流れはどうでしたか





## 令和4年度 第2学年「医療プロフェッショナリズム!」講義アンケート

## Q1. 講義全体のレベルは適切でしたか



#### Q2. 講義全体を平均すると、進み具合(スピード)はどうでしたか



## Q3. 講義全体の学習内容の量はどうでしたか



### Q4. 講義全体の流れはどうでしたか





## 令和4年度 第2学年「生理学実習」講義アンケート

## Q1. 講義全体のレベルは適切でしたか



#### Q2. 講義全体を平均すると、進み具合(スピード)はどうでしたか



## Q3. 講義全体の学習内容の量はどうでしたか



### Q4. 講義全体の流れはどうでしたか