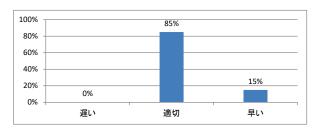

でしたか



## Q3. 講義全体の学習内容の量はどうでしたか



### Q4. 講義全体の流れはどうでしたか





## 令和4年度 第2学年「生化学」講義アンケート

## Q1. 講義全体のレベルは適切でしたか



#### Q2. 講義全体を平均すると、進み具合(スピード)はどうでしたか



## Q3. 講義全体の学習内容の量はどうでしたか



### Q4. 講義全体の流れはどうでしたか





# 令和4年度 第2学年「English for Medical Purposes II」講義アンケート

## Q1. 講義全体のレベルは適切でしたか



#### Q2. 講義全体を平均すると、進み具合(スピード)はどうでしたか



## Q3. 講義全体の学習内容の量はどうでしたか



## Q4. 講義全体の流れはどうでしたか





## 令和4年度 第2学年「医療プロフェッショナリズム!」講義アンケート

## Q1. 講義全体のレベルは適切でしたか



#### Q2. 講義全体を平均すると、進み具合(スピード)はどうでしたか



## Q3. 講義全体の学習内容の量はどうでしたか



### Q4. 講義全体の流れはどうでしたか





## 令和4年度 第2学年「生理学実習」講義アンケート

## Q1. 講義全体のレベルは適切でしたか



#### Q2. 講義全体を平均すると、進み具合(スピード)はどうでしたか



## Q3. 講義全体の学習内容の量はどうでしたか



### Q4. 講義全体の流れはどうでしたか





## 令和4年度 第2学年「免疫学」講義アンケート

## Q1. 講義全体のレベルは適切でしたか



#### Q2. 講義全体を平均すると、進み具合(スピード)はどうでしたか



## Q3. 講義全体の学習内容の量はどうでしたか



### Q4. 講義全体の流れはどうでしたか





## 令和4年度 第2学年「薬理学」講義アンケート

## Q1. 講義全体のレベルは適切でしたか



#### Q2. 講義全体を平均すると、進み具合(スピード)はどうでしたか



## Q3. 講義全体の学習内容の量はどうでしたか



### Q4. 講義全体の流れはどうでしたか





## 令和4年度 第2学年「病理学(人体病理)」講義アンケート

## Q1. 講義全体のレベルは適切でしたか



#### Q2. 講義全体を平均すると、進み具合(スピード)はどうでしたか



## Q3. 講義全体の学習内容の量はどうでしたか



## Q4. 講義全体の流れはどうでしたか





## 令和4年度 第2学年「病理学(分子病理)」講義アンケート

## Q1. 講義全体のレベルは適切でしたか



#### Q2. 講義全体を平均すると、進み具合(スピード)はどうでしたか



## Q3. 講義全体の学習内容の量はどうでしたか



## Q4. 講義全体の流れはどうでしたか





## 令和4年度 第2学年「微生物学」講義アンケート

## Q1. 講義全体のレベルは適切でしたか



#### Q2. 講義全体を平均すると、進み具合(スピード)はどうでしたか



## Q3. 講義全体の学習内容の量はどうでしたか



### Q4. 講義全体の流れはどうでしたか





## 令和4年度 第2学年「運動医学」講義アンケート

## Q1. 講義全体のレベルは適切でしたか



#### Q2. 講義全体を平均すると、進み具合(スピード)はどうでしたか



## Q3. 講義全体の学習内容の量はどうでしたか



##