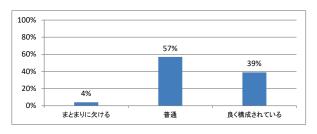

### Q4. 講義全体の流れはどうでしたか





## 令和4年度 第2学年「運動医学」講義アンケート

## Q1. 講義全体のレベルは適切でしたか



#### Q2. 講義全体を平均すると、進み具合(スピード)はどうでしたか



## Q3. 講義全体の学習内容の量はどうでしたか



### Q4. 講義全体の流れはどうでしたか





## 令和4年度 第2学年「医用電子工学」講義アンケート

## Q1. 講義全体のレベルは適切でしたか



#### Q2. 講義全体を平均すると、進み具合(スピード)はどうでしたか



## Q3. 講義全体の学習内容の量はどうでしたか



### Q4. 講義全体の流れはどうでしたか





## 令和4年度 第2学年「社会医学I」講義アンケート

## Q1. 講義全体のレベルは適切でしたか



#### Q2. 講義全体を平均すると、進み具合(スピード)はどうでしたか



## Q3. 講義全体の学習内容の量はどうでしたか



### Q4. 講義全体の流れはどうでしたか





## 令和4年度 第2学年「早期臨床体験実習Ⅱ」講義アンケート

## Q1. 講義全体のレベルは適切でしたか



#### Q2. 講義全体を平均すると、進み具合(スピード)はどうでしたか



## Q3. 講義全体の学習内容の量はどうでしたか



### Q4. 講義全体の流れはどうでしたか





## 令和4年度 第2学年「基礎医学統合演習Ⅱ」講義アンケート

## Q1. 講義全体のレベルは適切でしたか



#### Q2. 講義全体を平均すると、進み具合(スピード)はどうでしたか



## Q3. 講義全体の学習内容の量はどうでしたか



### Q4. 講義全体の流れはどうでしたか