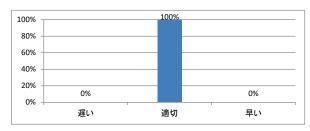

## 令和4年度 第2学年「韓国語」講義アンケート

## Q1. 講義全体のレベルは適切でしたか



#### Q2. 講義全体を平均すると、進み具合(スピード)はどうでしたか



## Q3. 講義全体の学習内容の量はどうでしたか



### Q4. 講義全体の流れはどうでしたか





## 令和4年度 第2学年「行動科学・患者学 I」講義アンケート

## Q1. 講義全体のレベルは適切でしたか



#### Q2. 講義全体を平均すると、進み具合(スピード)はどうでしたか



## Q3. 講義全体の学習内容の量はどうでしたか



### Q4. 講義全体の流れはどうでしたか





## 令和4年度 第2学年「解剖学(1)」講義アンケート

## Q1. 講義全体のレベルは適切でしたか



#### Q2. 講義全体を平均すると、進み具合(スピード)はどうでしたか



## Q3. 講義全体の学習内容の量はどうでしたか



### Q4. 講義全体の流れはどうでしたか





## 令和4年度 第2学年「解剖学(2)」講義アンケート

## Q1. 講義全体のレベルは適切でしたか



#### Q2. 講義全体を平均すると、進み具合(スピード)はどうでしたか



## Q3. 講義全体の学習内容の量はどうでしたか



### Q4. 講義全体の流れはどうでしたか





## 令和4年度 第2学年「生理学(2)」講義アンケート

## Q1. 講義全体のレベルは適切でしたか



#### Q2. 講義全体を平均すると、進み具合(スピード)はどうでしたか



## Q3. 講義全体の学習内容の量はどうでしたか



### Q4. 講義全体の流れはどうでしたか





## 令和4年度 第2学年「生化学」講義アンケート

## Q1. 講義全体のレベルは適切でしたか



#### Q2. 講義全体を平均すると、進み具合(スピード)はどうでしたか



## Q3. 講義全体の学習内容の量はどうでしたか