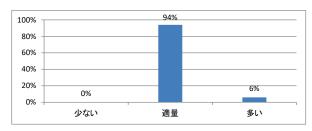

## Q3. 講義全体の学習内容の量はどうでしたか



### Q4. 講義全体の流れはどうでしたか





## 令和4年度 第2学年「運動医学」講義アンケート

## Q1. 講義全体のレベルは適切でしたか



#### Q2. 講義全体を平均すると、進み具合(スピード)はどうでしたか



## Q3. 講義全体の学習内容の量はどうでしたか



### Q4. 講義全体の流れはどうでしたか





## 令和4年度 第2学年「医用電子工学」講義アンケート

## Q1. 講義全体のレベルは適切でしたか



#### Q2. 講義全体を平均すると、進み具合(スピード)はどうでしたか



## Q3. 講義全体の学習内容の量はどうでしたか



### Q4. 講義全体の流れはどうでしたか





## 令和4年度 第2学年「社会医学I」講義アンケート

## Q1. 講義全体のレベルは適切でしたか



#### Q2. 講義全体を平均すると、進み具合(スピード)はどうでしたか



## Q3. 講義全体の学習内容の量はどうでしたか



### Q4. 講義全体の流れはどうでしたか





## 令和4年度 第2学年「早期臨床体験実習Ⅱ」講義アンケート

## Q1. 講義全体のレベルは適切でしたか



#### Q2. 講義全体を平均すると、進み具合(スピード)はどうでしたか



## Q3. 講義全体の学習内容の量はどうでしたか



### Q4. 講義全体の流れはどうでしたか





## 令和4年度 第2学年「基礎医学統合演習Ⅱ」講義アンケート

## Q1. 講義全体のレベルは適切でしたか



#### Q2. 講義全体を平均すると、進み具合(スピード)はどうでしたか



## Q3. 講義全体の学習内容の量はどうでしたか



### Q4. 講義全体の流れはどうでしたか