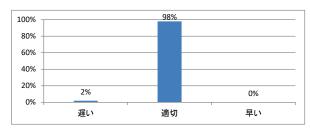

体を平均すると、進み具合(スピード)はどうでしたか



## Q3. 講義全体の学習内容の量はどうでしたか



## Q4. 講義全体の流れはどうでしたか





## 令和4年度 第2学年「医療プロフェッショナリズム!」講義アンケート

## Q1. 講義全体のレベルは適切でしたか



#### Q2. 講義全体を平均すると、進み具合(スピード)はどうでしたか



## Q3. 講義全体の学習内容の量はどうでしたか



### Q4. 講義全体の流れはどうでしたか





## 令和4年度 第2学年「生理学実習」講義アンケート

## Q1. 講義全体のレベルは適切でしたか



#### Q2. 講義全体を平均すると、進み具合(スピード)はどうでしたか



## Q3. 講義全体の学習内容の量はどうでしたか



### Q4. 講義全体の流れはどうでしたか





## 令和4年度 第2学年「免疫学」講義アンケート

## Q1. 講義全体のレベルは適切でしたか



#### Q2. 講義全体を平均すると、進み具合(スピード)はどうでしたか



## Q3. 講義全体の学習内容の量はどうでしたか



### Q4. 講義全体の流れはどうでしたか





## 令和4年度 第2学年「薬理学」講義アンケート

## Q1. 講義全体のレベルは適切でしたか



#### Q2. 講義全体を平均すると、進み具合(スピード)はどうでしたか



## Q3. 講義全体の学習内容の量はどうでしたか



### Q4. 講義全体の流れはどうでしたか





## 令和4年度 第2学年「病理学(人体病理)」講義アンケート

## Q1. 講義全体のレベルは適切でしたか



#### Q2. 講義全体を平均すると、進み具合(スピード)はどうでしたか



## Q3. 講義全体の学習内容の量はどうでしたか



## Q4. 講義全体の流れはどうでしたか





## 令和4年度 第2学年「病理学(分子病理)」講義アンケート

## Q1. 講義全体のレベルは適切でしたか



#### Q2. 講義全体を平均すると、進み具合(スピード)はどうでしたか



## Q3. 講義全体の学習内容の量はどうでしたか



## Q4. 講義全体の流れはどうでしたか





## 令和4年度 第2学年「微生物学」講義アンケート

## Q1. 講義全体のレベルは適切でしたか



#### Q2. 講義全体を平均すると、進み具合(スピード)はどうでしたか



## Q3. 講義全体の学習内容の量はどうでしたか



### Q4. 講義全体の流れはどうでしたか





## 令和4年度 第2学年「運動医学」講義アンケート

## Q1. 講義全体のレベルは適切でしたか



#### Q2. 講義全体を平均すると、進み具合(スピード)はどうでしたか



## Q3. 講義全体の学習内容の量はどうでしたか



### Q4. 講義全体の流れはどうでしたか





## 令和4年度 第2学年「医用電子工学」講義アンケート

## Q1. 講義全体のレベルは適切でしたか



#### Q2. 講義全体を平均すると、進み具合(スピード)はどうでしたか



## Q3. 講義全体の学習内容の量はどうでしたか



### Q4. 講義全体の流れはどうでしたか





## 令和4年度 第2学年「社会医学I」講義アンケート

## Q1. 講義全体のレベルは適切でしたか



#### Q2. 講義全体を平均すると、進み具合(スピード)はどうでしたか



## Q3. 講義全体の学習内容の量はどうでしたか



###