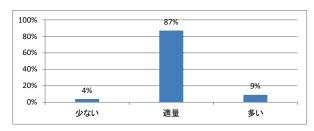

か



### Q4. 講義全体の流れはどうでしたか





## 令和4年度 第2学年「生理学(2)」講義アンケート

## Q1. 講義全体のレベルは適切でしたか



#### Q2. 講義全体を平均すると、進み具合(スピード)はどうでしたか



## Q3. 講義全体の学習内容の量はどうでしたか



### Q4. 講義全体の流れはどうでしたか





## 令和4年度 第2学年「生化学」講義アンケート

## Q1. 講義全体のレベルは適切でしたか



#### Q2. 講義全体を平均すると、進み具合(スピード)はどうでしたか



## Q3. 講義全体の学習内容の量はどうでしたか



### Q4. 講義全体の流れはどうでしたか





# 令和4年度 第2学年「English for Medical Purposes II」講義アンケート

## Q1. 講義全体のレベルは適切でしたか



#### Q2. 講義全体を平均すると、進み具合(スピード)はどうでしたか



## Q3. 講義全体の学習内容の量はどうでしたか



## Q4. 講義全体の流れはどうでしたか





## 令和4年度 第2学年「医療プロフェッショナリズム!」講義アンケート

## Q1. 講義全体のレベルは適切でしたか



#### Q2. 講義全体を平均すると、進み具合(スピード)はどうでしたか



## Q3. 講義全体の学習内容の量はどうでしたか



### Q4. 講義全体の流れはどうでしたか





## 令和4年度 第2学年「生理学実習」講義アンケート

## Q1. 講義全体のレベルは適切でしたか



#### Q2. 講義全体を平均すると、進み具合(スピード)はどうでしたか



## Q3. 講義全体の学習内容の量はどうでしたか



### Q4. 講義全体の流れはどうでしたか





## 令和4年度 第2学年「免疫学」講義アンケート

## Q1. 講義全体のレベルは適切でしたか



#### Q2. 講義全体を平均すると、進み具合(スピード)はどうでしたか



## Q3. 講義全体の学習内容の量はどうでしたか



### Q4. 講義全体の流れはどうでしたか





## 令和4年度 第2学年「薬理学」講義アンケート

## Q1. 講義全体のレベルは適切でしたか



#### Q2. 講義全体を平均すると、進み具合(スピード)はどうでしたか



## Q3. 講義全体の学習内容の量はどうでしたか



### Q4. 講義全体の流れはどうでしたか





## 令和4年度 第2学年「病理学(人体病理)」講義アンケート

## Q1. 講義全体のレベルは適切でしたか



#### Q2. 講義全体を平均すると、進み具合(スピード)はどうでしたか



## Q3. 講義全体の学習内容の量はどうでしたか



## Q4. 講義全体の流れはどうでしたか





## 令和4年度 第2学年「病理学(分子病理)」講義アンケート

## Q1. 講義全体のレベルは適切でしたか



#### Q2. 講義全体を平均すると、進み具合(スピード)はどうでしたか



## Q3. 講義全体の学習内容の量はどうでしたか



## Q4. 講義全体の流れはどうでしたか





## 令和4年度 第2学年「微生物学」講義アンケート

## Q1. 講義全体のレベルは適切でしたか



#### Q2. 講義全体を平均すると、進み具合(スピード)はどうでしたか



## Q3. 講義全体の学習内容の量はどうでしたか



### Q4. 講義全体の流れはどうでしたか





## 令