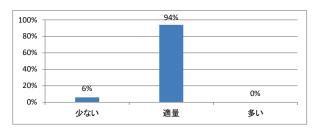

## 令和4年度 第2学年「韓国語」講義アンケート

## Q1. 講義全体のレベルは適切でしたか



#### Q2. 講義全体を平均すると、進み具合(スピード)はどうでしたか



## Q3. 講義全体の学習内容の量はどうでしたか



### Q4. 講義全体の流れはどうでしたか





## 令和4年度 第2学年「行動科学・患者学 I」講義アンケート

## Q1. 講義全体のレベルは適切でしたか



#### Q2. 講義全体を平均すると、進み具合(スピード)はどうでしたか



## Q3. 講義全体の学習内容の量はどうでしたか



### Q4. 講義全体の流れはどうでしたか





## 令和4年度 第2学年「解剖学(1)」講義アンケート

## Q1. 講義全体のレベルは適切でしたか



#### Q2. 講義全体を平均すると、進み具合(スピード)はどうでしたか



## Q3. 講義全体の学習内容の量はどうでしたか



### Q4. 講義全体の流れはどうでしたか





## 令和4年度 第2学年「解剖学(2)」講義アンケート

## Q1. 講義全体のレベルは適切でしたか



#### Q2. 講義全体を平均すると、進み具合(スピード)はどうでしたか



## Q3. 講義全体の学習内容の量はどうでしたか



### Q4. 講義全体の流れはどうでしたか





## 令和4年度 第2学年「生理学(2)」講義アンケート

## Q1. 講義全体のレベルは適切でしたか



#### Q2. 講義全体を平均すると、進み具合(スピード)はどうでしたか



## Q3. 講義全体の学習内容の量はどうでしたか



### Q4. 講義全体の流れはどうでしたか





## 令和4年度 第2学年「生化学」講義アンケート

## Q1. 講義全体のレベルは適切でしたか



#### Q2. 講義全体を平均すると、進み具合(スピード)はどうでしたか



## Q3. 講義全体の学習内容の量はどうでしたか



### Q4. 講義全体の流れはどうでしたか





# 令和4年度 第2学年「English for Medical Purposes II」講義アンケート

## Q1. 講義全体のレベルは適切でしたか



#### Q2. 講義全体を平均すると、進み具合(スピード)はどうでしたか



## Q3. 講義全体の学習内容の量はどうでしたか



## Q4.