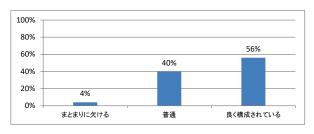

うでしたか



## Q4. 講義全体の流れはどうでしたか





## 令和4年度 第2学年「微生物学」講義アンケート

## Q1. 講義全体のレベルは適切でしたか



#### Q2. 講義全体を平均すると、進み具合(スピード)はどうでしたか



## Q3. 講義全体の学習内容の量はどうでしたか



### Q4. 講義全体の流れはどうでしたか





## 令和4年度 第2学年「運動医学」講義アンケート

## Q1. 講義全体のレベルは適切でしたか



#### Q2. 講義全体を平均すると、進み具合(スピード)はどうでしたか



## Q3. 講義全体の学習内容の量はどうでしたか



### Q4. 講義全体の流れはどうでしたか





## 令和4年度 第2学年「医用電子工学」講義アンケート

## Q1. 講義全体のレベルは適切でしたか



#### Q2. 講義全体を平均すると、進み具合(スピード)はどうでしたか



## Q3. 講義全体の学習内容の量はどうでしたか



### Q4. 講義全体の流れはどうでしたか





## 令和4年度 第2学年「社会医学I」講義アンケート

## Q1. 講義全体のレベルは適切でしたか



#### Q2. 講義全体を平均すると、進み具合(スピード)はどうでしたか



## Q3. 講義全体の学習内容の量はどうでしたか



### Q4. 講義全体の流れはどうでしたか





## 令和4年度 第2学年「早期臨床体験実習Ⅱ」講義アンケート

## Q1. 講義全体のレベルは適切でしたか



#### Q2. 講義全体を平均すると、進み具合(スピード)はどうでしたか



## Q3. 講義全体の学習内容の量はどうでしたか



### Q4. 講義全体の流れはどうでしたか





## 令和4年度 第2学年「基礎医学統合演習Ⅱ」講義アンケート

## Q1. 講義全体のレベルは適切でしたか



#### Q2. 講義全体を平均すると、進み具合(スピード)はどうでしたか



## Q3. 講義全体の学習内容の量はどうでしたか



### Q4. 講義全体の流れはどうでしたか