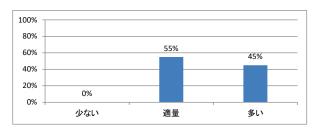

## Q3. 講義全体の学習内容の量はどうでしたか



### Q4. 講義全体の流れはどうでしたか





## 令和4年度 第2学年「行動科学・患者学 I」講義アンケート

## Q1. 講義全体のレベルは適切でしたか



#### Q2. 講義全体を平均すると、進み具合(スピード)はどうでしたか



## Q3. 講義全体の学習内容の量はどうでしたか



### Q4. 講義全体の流れはどうでしたか





## 令和4年度 第2学年「解剖学(1)」講義アンケート

## Q1. 講義全体のレベルは適切でしたか



#### Q2. 講義全体を平均すると、進み具合(スピード)はどうでしたか



## Q3. 講義全体の学習内容の量はどうでしたか



### Q4. 講義全体の流れはどうでしたか





## 令和4年度 第2学年「解剖学(2)」講義アンケート

## Q1. 講義全体のレベルは適切でしたか



#### Q2. 講義全体を平均すると、進み具合(スピード)はどうでしたか



## Q3. 講義全体の学習内容の量はどうでしたか



### Q4. 講義全体の流れはどうでしたか





## 令和4年度 第2学年「生理学(2)」講義アンケート

## Q1. 講義全体のレベルは適切でしたか



#### Q2. 講義全体を平均すると、進み具合(スピード)はどうでしたか



## Q3. 講義全体の学習内容の量はどうでしたか



### Q4. 講義全体の流れはどうでしたか





## 令和4年度 第2学年「生化学」講義アンケート

## Q1. 講義全体のレベルは適切でしたか



#### Q2. 講義全体を平均すると、進み具合(スピード)はどうでしたか



## Q3. 講義全体の学習内容の量はどうでしたか



### Q4. 講義全体の流れはどうでしたか





# 令和4年度 第2学年「English for Medical Purposes II」講義アンケート

## Q1. 講義全体のレベルは適切でしたか



#### Q2. 講義全体を平均すると、進み具合(スピード)はどうでしたか



## Q3. 講義全体の学習内容の量はどうでしたか



## Q4. 講義全体の流れはどうでしたか





## 令和4年度 第2学年「医療プロフェッショナリズム!」講義アンケート

## Q1. 講義全体のレベルは適切でしたか



#### Q2. 講義全体を平均すると、進み具合(スピード)はどうでしたか



## Q3. 講義全体の学習内容の量はどうでしたか



### Q4. 講義全体の流れはどうでしたか





## 令和4年度 第2学年「生理学実習」講義アンケート

## Q1. 講義全体のレベルは適切でしたか



#### Q2. 講義全体を平均すると、進み具合(スピード)はどうでしたか



## Q3. 講義全体の学習内容の量はどうでしたか



### Q4. 講義全体の流れはどうでしたか





## 令和4年度 第2学年「免疫学」講義アンケート

## Q1. 講義全体のレベルは適切でしたか



#### Q2. 講義全体を平均すると、進み具合(スピード)はどうでしたか



## Q3. 講義全体の学習内容の量はどうでしたか



### Q4. 講義全体の流れはどうでしたか





## 令和4年度 第2学年「薬理学」講義アンケート

## Q1. 講義全体のレベルは適切でしたか



#### Q2. 講義全体を平均すると、進み具合(スピード)はどうでしたか



## Q3. 講義全体の学習内容の量はどうでしたか



###