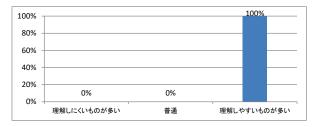

## 令和4年度 第2学年「韓国語」講義アンケート

## Q1. 講義全体のレベルは適切でしたか



#### Q2. 講義全体を平均すると、進み具合(スピード)はどうでしたか



## Q3. 講義全体の学習内容の量はどうでしたか



### Q4. 講義全体の流れはどうでしたか





## 令和4年度 第2学年「行動科学・患者学 I」講義アンケート

## Q1. 講義全体のレベルは適切でしたか



#### Q2. 講義全体を平均すると、進み具合(スピード)はどうでしたか



## Q3. 講義全体の学習内容の量はどうでしたか



### Q4. 講義全体の流れはどうでしたか





## 令和4年度 第2学年「解剖学(1)」講義アンケート

## Q1. 講義全体のレベルは適切でしたか



#### Q2. 講義全体を平均すると、進み具合(スピード)はどうでしたか



## Q3. 講義全体の学習内容の量はどうでしたか



### Q4. 講義全体の流れはどうでしたか





## 令和4年度 第2学年「解剖学(2)」講義アンケート

## Q1. 講義全体のレベルは適切でしたか



#### Q2. 講義全体を平均すると、進み具合(スピード)はどうでしたか



## Q3. 講義全体の学習内容の量はどうでしたか



### Q4. 講義全体の流れはどうでしたか





## 令和4年度 第2学年「生理学(2)」講義アンケート

## Q1. 講義全体のレベルは適切でしたか



#### Q2. 講義全体を平均すると、進み具合(スピード)はどうでしたか



## Q3. 講義全体の学習内容の量はどうでしたか



### Q4. 講義全体の流れはどうでしたか





## 令和4年度 第2学年「生化学」講義アンケート

## Q1. 講義全体のレベルは適切でしたか



#### Q2. 講義全体を平均すると、進み具合(スピード)はどうでしたか



## Q3. 講義全体の学習内容の量はどうでしたか



### Q4. 講義全体の流れはどうでしたか





# 令和4年度 第2学年「English for Me