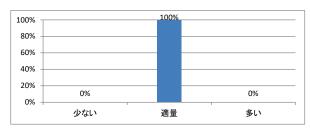

## 令和4年度 第2学年「韓国語」講義アンケート

## Q1. 講義全体のレベルは適切でしたか



#### Q2. 講義全体を平均すると、進み具合(スピード)はどうでしたか



## Q3. 講義全体の学習内容の量はどうでしたか



### Q4. 講義全体の流れはどうでしたか





## 令和4年度 第2学年「行動科学・患者学 I」講義アンケート

## Q1. 講義全体のレベルは適切でしたか



#### Q2. 講義全体を平均すると、進み具合(スピード)はどうでしたか



## Q3. 講義全体の学習内容の量はどうでしたか



### Q4. 講義全体の流れはどうでしたか





## 令和4年度 第2学年「解剖学(1)」講義アンケート

## Q1. 講義全体のレベルは適切でしたか



#### Q2. 講義全体を平均すると、進み具合(スピード)はどうでしたか



## Q3. 講義全体の学習内容の量はどうでしたか



### Q4. 講義全体の流れはどうでしたか





## 令和4年度 第2学年「解剖学(2)」講義アンケート

## Q1. 講義全体のレベルは適切でしたか



#### Q2. 講義全体を平均すると、進み具合(スピード)はどうでしたか



## Q3. 講義全体の学習内容の量はどうでしたか



### Q4. 講義全体の流れはどうでしたか





## 令和4年度 第2学年「生理学(2)」講義アンケート

## Q1. 講義全体のレベルは適切でしたか



#### Q2. 講義全体を平均すると、進み具合(スピード)はどうでしたか



## Q3. 講義全体の学習内容の量はどうでしたか



### Q4. 講義全体の流れはどうでしたか





## 令和4年度 第2学年「生化学」講義アンケート

## Q1. 講義全体のレベルは適切でしたか



#### Q2. 講義全体を平均すると、進み具合(スピード)はどうでしたか



## Q3. 講義全体の学習内容の量はどうでしたか



### Q4. 講義全体の流れはどうでしたか