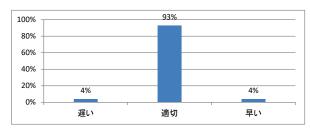

## Q3. 講義全体の学習内容の量はどうでしたか



### Q4. 講義全体の流れはどうでしたか





## 令和4年度 第2学年「解剖学(2)」講義アンケート

## Q1. 講義全体のレベルは適切でしたか



#### Q2. 講義全体を平均すると、進み具合(スピード)はどうでしたか



## Q3. 講義全体の学習内容の量はどうでしたか



### Q4. 講義全体の流れはどうでしたか





## 令和4年度 第2学年「生理学(2)」講義アンケート

## Q1. 講義全体のレベルは適切でしたか



#### Q2. 講義全体を平均すると、進み具合(スピード)はどうでしたか



## Q3. 講義全体の学習内容の量はどうでしたか



### Q4. 講義全体の流れはどうでしたか





## 令和4年度 第2学年「生化学」講義アンケート

## Q1. 講義全体のレベルは適切でしたか



#### Q2. 講義全体を平均すると、進み具合(スピード)はどうでしたか



## Q3. 講義全体の学習内容の量はどうでしたか



### Q4. 講義全体の流れはどうでしたか





# 令和4年度 第2学年「English for Medical Purposes II」講義アンケート

## Q1. 講義全体のレベルは適切でしたか



#### Q2. 講義全体を平均すると、進み具合(スピード)はどうでしたか



## Q3. 講義全体の学習内容の量はどうでしたか



## Q4. 講義全体の流れはどうでしたか





## 令和4年度 第2学年「医療プロフェッショナリズム!」講義アンケート

## Q1. 講義全体のレベルは適切でしたか



#### Q2. 講義全体を平均すると、進み具合(スピード)はどうでしたか



## Q3. 講義全体の学習内容の量はどうでしたか



### Q4. 講義全体の流れはどうでしたか





## 令和4年度 第2学年「生理学実習」講義アンケート

## Q1. 講義全体のレベルは適切でしたか



#### Q2. 講義全体を平均すると、進み具合(スピード)はどうでしたか



## Q3. 講義全体の学習内容の量はどうでしたか



### Q4. 講義全体の流れはどうでしたか





## 令和4年度 第2学年「免疫学」講義アンケート

## Q1. 講義全体のレベルは適切でしたか



#### Q2. 講義全体を平均すると、進み具合(スピード)はどうでしたか



## Q3. 講義全体の学習内容の量はどうでしたか



### Q4. 講義全体の流れはどうでしたか





## 令和4年度 第2学年「薬理学」講義アンケート

## Q1. 講義全体のレベルは適切でしたか



#### Q2. 講義全体を平均すると、進み具合(スピード)はどうでしたか



## Q3. 講義全体の学習内容の量はどうでしたか



### Q4. 講義全体の流れはどうでしたか





## 令和4年度 第2学年「病理学(人体病理)」講義アンケート

## Q1. 講義全体のレベルは適切でしたか



#### Q2. 講義全体を平均すると、進み具合(スピード)はどうでしたか



## Q3. 講義全体の学習内容の量はどうでしたか



## Q4. 講義全体の流れはどうでしたか





## 令和4年度 第2学年「病理学(分子病理)」講義アンケート

## Q1. 講義全体のレベルは適切でしたか



#### Q2. 講義全体を平均すると、進み具合(スピード)はどうでしたか



## Q3. 講義全体の学習内容の量はどうでしたか



#