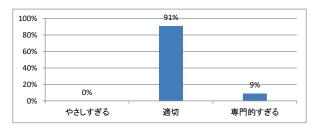

## 令和4年度 第2学年「韓国語」講義アンケート

## Q1. 講義全体のレベルは適切でしたか



#### Q2. 講義全体を平均すると、進み具合(スピード)はどうでしたか



## Q3. 講義全体の学習内容の量はどうでしたか



### Q4. 講義全体の流れはどうでしたか





## 令和4年度 第2学年「行動科学・患者学 I」講義アンケート

## Q1. 講義全体のレベルは適切でしたか



#### Q2. 講義全体を平均すると、進み具合(スピード)はどうでしたか



## Q3. 講義全体の学習内容の量はどうでしたか



### Q4. 講義全体の流れはどうでしたか





## 令和4年度 第2学年「解剖学(1)」講義アンケート

## Q1. 講義全体のレベルは適切でしたか



#### Q2. 講義全体を平均すると、進み具合(スピード)はどうでしたか



## Q3. 講義全体の学習内容の量はどうでしたか



### Q4. 講義全体の流れはどうでしたか





## 令和4年度 第2学年「解剖学(2)」講義アンケート

## Q1. 講義全体のレベルは適切でしたか



#### Q2. 講義全体を平均すると、進み具合(スピード)はどうでしたか



## Q3. 講義全体の学習内容の量はどうでしたか



### Q4. 講義全体の流れはどうでしたか





## 令和4年度 第2学年「生理学(2)」講義アンケート

## Q1. 講義全体のレベルは適切でしたか



#### Q2. 講義全体を平均すると、進み具合(スピード)はどうでしたか



## Q3. 講義全体の学習内容の量はどうでしたか



### Q4. 講義全体の流れはどうでしたか





## 令和4年度 第2学年「生化学」講義アンケート

## Q1. 講義全体のレベルは適切でしたか



#### Q2. 講義全体を平均すると、進み具合(スピード)はどうでしたか



## Q3. 講義全体の学習内容の量はどうでしたか



### Q4. 講義全体の流れはどうでしたか





# 令和4年度 第2学年「English for Medical Purposes II」講義アンケート

## Q1. 講義全体のレベルは適切でしたか



#### Q2. 講義全体を平均すると、進み具合(スピード)はどうでしたか



## Q3. 講義全体の学習内容の量はどうでしたか



## Q4. 講義全体の流れはどうでしたか





## 令和4年度 第2学年「医療プロフェッショナリズム!」講義アンケート

## Q1. 講義全体のレベルは適切でしたか