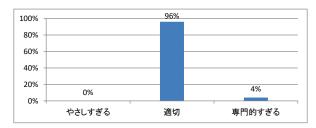

講義アンケート

## Q1. 講義全体のレベルは適切でしたか



#### Q2. 講義全体を平均すると、進み具合(スピード)はどうでしたか



## Q3. 講義全体の学習内容の量はどうでしたか



## Q4. 講義全体の流れはどうでしたか





## 令和4年度 第2学年「微生物学」講義アンケート

## Q1. 講義全体のレベルは適切でしたか



#### Q2. 講義全体を平均すると、進み具合(スピード)はどうでしたか



## Q3. 講義全体の学習内容の量はどうでしたか



### Q4. 講義全体の流れはどうでしたか





## 令和4年度 第2学年「運動医学」講義アンケート

## Q1. 講義全体のレベルは適切でしたか



#### Q2. 講義全体を平均すると、進み具合(スピード)はどうでしたか



## Q3. 講義全体の学習内容の量はどうでしたか



### Q4. 講義全体の流れはどうでしたか





## 令和4年度 第2学年「医用電子工学」講義アンケート

## Q1. 講義全体のレベルは適切でしたか



#### Q2. 講義全体を平均すると、進み具合(スピード)はどうでしたか



## Q3. 講義全体の学習内容の量はどうでしたか



### Q4. 講義全体の流れはどうでしたか





## 令和4年度 第2学年「社会医学I」講義アンケート

## Q1. 講義全体のレベルは適切でしたか



#### Q2. 講義全体を平均すると、進み具合(スピード)はどうでしたか



## Q3. 講義全体の学習内容の量はどうでしたか



### Q4. 講義全体の流れはどうでしたか





## 令和4年度 第2学年「早期臨床体験実習Ⅱ」講義アンケート

## Q1. 講義全体のレベルは適切でしたか



#### Q2. 講義全体を平均すると、進み具合(スピード)はどうでしたか



## Q3. 講義全体の学習内容の量はどうでしたか



### Q4. 講義全体の流れはどうでしたか





## 令和4年度 第2学年「基礎医学統合演習Ⅱ」講義アンケート

## Q1. 講義全体のレベルは適切でしたか



#### Q2. 講義全体を平均すると、進み具合(スピード)はどうでしたか



## Q3. 講義全体の学習内容の量はどうでしたか



### Q4. 講義全体の流れはどうでしたか