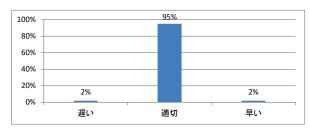

## 令和4年度 第2学年「韓国語」講義アンケート

## Q1. 講義全体のレベルは適切でしたか



#### Q2. 講義全体を平均すると、進み具合(スピード)はどうでしたか



## Q3. 講義全体の学習内容の量はどうでしたか



### Q4. 講義全体の流れはどうでしたか





## 令和4年度 第2学年「行動科学・患者学 I」講義アンケート

## Q1. 講義全体のレベルは適切でしたか



#### Q2. 講義全体を平均すると、進み具合(スピード)はどうでしたか



## Q3. 講義全体の学習内容の量はどうでしたか



### Q4. 講義全体の流れはどうでしたか





## 令和4年度 第2学年「解剖学(1)」講義アンケート

## Q1. 講義全体のレベルは適切でしたか



#### Q2. 講義全体を平均すると、進み具合(スピード)はどうでしたか



## Q3. 講義全体の学習内容の量はどうでしたか



### Q4. 講義全体の流れはどうでしたか





## 令和4年度 第2学年「解剖学(2)」講義アンケート

## Q1. 講義全体のレベルは適切でしたか



#### Q2. 講義全体を平均すると、進み具合(スピード)はどうでしたか



## Q3. 講義全体の学習内容の量はどうでしたか



### Q4. 講義全体の流れはどうでしたか





## 令和4年度 第2学年「生理学(2)」講義アンケート

## Q1. 講義全体のレベルは適切でしたか



#### Q2. 講義全体を平均すると、進み具合(スピード)はどうでしたか



## Q3. 講義全体の学習内容の量はどうでしたか



### Q4. 講義全体の流れはどうでしたか





## 令和4年度 第2学年「生化学」講義アンケート

## Q1. 講義全体のレベルは適切でしたか



#### Q2. 講義全体を平均すると、進み具合(スピード)はどうでしたか



## Q3. 講義全体の学習内容の量はどうでしたか



### Q4. 講義全体の流れはどうでしたか





# 令和4年度 第2学年「English for Medical Purposes II」講義アンケート

## Q1. 講義全体のレベルは適切でしたか



#### Q2. 講義全体を平均すると、進み具合(スピード)はどうでしたか



## Q3.