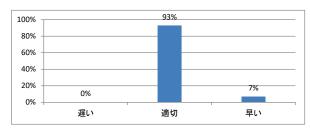

## 令和4年度 第2学年「韓国語」講義アンケート

## Q1. 講義全体のレベルは適切でしたか



#### Q2. 講義全体を平均すると、進み具合(スピード)はどうでしたか



## Q3. 講義全体の学習内容の量はどうでしたか



### Q4. 講義全体の流れはどうでしたか





## 令和4年度 第2学年「行動科学・患者学 I」講義アンケート

## Q1. 講義全体のレベルは適切でしたか



#### Q2. 講義全体を平均すると、進み具合(スピード)はどうでしたか



## Q3. 講義全体の学習内容の量はどうでしたか



### Q4. 講義全体の流れはどうでしたか





## 令和4年度 第2学年「解剖学(1)」講義アンケート

## Q1. 講義全体のレベルは適切でしたか



#### Q2. 講義全体を平均すると、進み具合(スピード)はどうでしたか



## Q3. 講義全体の学習内容の量はどうでしたか



### Q4. 講義全体の流れはどうでしたか





## 令和4年度 第2学年「解剖学(2)」講義アンケート

## Q1. 講義全体のレベルは適切でしたか



#### Q2. 講義全体を平均すると、進み具合(スピード)はどうでしたか



## Q3. 講義全体の学習内容の量はどうでしたか



### Q4. 講義全体の流れはどうでしたか





## 令和4年度 第2学年「生理学(2)」講義アンケート

## Q1. 講義全体のレベルは適切でしたか



#### Q2. 講義全体を平均すると、進み具合(スピード)はどうでしたか



## Q3. 講義全体の学習内容の量はどうでしたか



### Q4. 講義全体の流れはどうでしたか





## 令和4年度 第2学年「生化学」講義アンケート

## Q1. 講義全体のレベルは適切でしたか



#### Q2. 講義全体を平均すると、進み具合(スピード)はどうでしたか



## Q3. 講義全体の学習内容の量はどうでしたか



### Q4. 講義全体の流れはどうでしたか





# 令和4年度 第2学年「English for Medical Purposes II」講義アンケート

## Q1. 講義全体のレベルは適切でしたか



#### Q2. 講義全体を平均すると、進み具合(スピード)はどうでしたか



## Q3. 講義全体の学習内容の量はどうでしたか



## Q4. 講義全体の流れはどうでしたか





## 令和4年度 第2学年「医療プロフェッショナリズム!」講義アンケート

## Q1. 講義全体のレベルは適切でしたか



#### Q2. 講義全体を平均すると、進み具合(スピード)はどうでしたか



## Q3. 講義全体の学習内容の量はどうでしたか



### Q4. 講義全体の流れはどうでしたか





## 令和4年度 第2学年「生理学実習」講義アンケート

## Q1. 講義全体のレベルは適切でしたか



#### Q2. 講義全体を平均すると、進み具合(スピード)はどうでしたか



## Q3. 講義全体の学習内容の量はどうでしたか



### Q4. 講義全体の流れはどうでしたか





## 令和4年度 第2学年「免疫学」講義アンケート

## Q1. 講義全体のレベルは適切でしたか



#### Q2. 講義全体を平均すると、進み具合(スピード)はどうでしたか



## Q