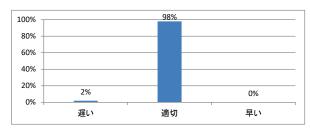

講義全体を平均すると、進み具合(スピード)はどうでしたか



## Q3. 講義全体の学習内容の量はどうでしたか



### Q4. 講義全体の流れはどうでしたか





## 令和4年度 第2学年「病理学(人体病理)」講義アンケート

## Q1. 講義全体のレベルは適切でしたか



#### Q2. 講義全体を平均すると、進み具合(スピード)はどうでしたか



## Q3. 講義全体の学習内容の量はどうでしたか



## Q4. 講義全体の流れはどうでしたか





## 令和4年度 第2学年「病理学(分子病理)」講義アンケート

## Q1. 講義全体のレベルは適切でしたか



#### Q2. 講義全体を平均すると、進み具合(スピード)はどうでしたか



## Q3. 講義全体の学習内容の量はどうでしたか



## Q4. 講義全体の流れはどうでしたか





## 令和4年度 第2学年「微生物学」講義アンケート

## Q1. 講義全体のレベルは適切でしたか



#### Q2. 講義全体を平均すると、進み具合(スピード)はどうでしたか



## Q3. 講義全体の学習内容の量はどうでしたか



### Q4. 講義全体の流れはどうでしたか





## 令和4年度 第2学年「運動医学」講義アンケート

## Q1. 講義全体のレベルは適切でしたか



#### Q2. 講義全体を平均すると、進み具合(スピード)はどうでしたか



## Q3. 講義全体の学習内容の量はどうでしたか



### Q4. 講義全体の流れはどうでしたか





## 令和4年度 第2学年「医用電子工学」講義アンケート

## Q1. 講義全体のレベルは適切でしたか



#### Q2. 講義全体を平均すると、進み具合(スピード)はどうでしたか



## Q3. 講義全体の学習内容の量はどうでしたか



### Q4. 講義全体の流れはどうでしたか





## 令和4年度 第2学年「社会医学I」講義アンケート

## Q1. 講義全体のレベルは適切でしたか



#### Q2. 講義全体を平均すると、進み具合(スピード)はどうでしたか



## Q3. 講義全体の学習内容の量はどうでしたか



### Q4. 講義全体の流れはどうでしたか





## 令和4年度 第2学年「早期臨床体験実習Ⅱ」講義アンケート

## Q1. 講義全体のレベルは適切でしたか



#### Q2. 講義全体を平均すると、進み具合(スピード)はどうでしたか



## Q3. 講義全体の学習内容の量はどうでしたか



### Q4. 講義全体の流れはどうでしたか





## 令和4年度 第2学年「基礎医学統合演習Ⅱ」講義アンケート

## Q1. 講義全体のレベルは適切でしたか



#### Q2. 講義全体を平均すると、進み具合(スピード)はどうでしたか



## Q3. 講義全体の学習内容の量はどうでしたか



### Q4. 講義全体の流れはどうでしたか