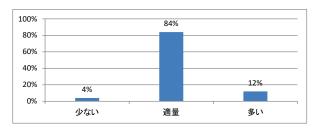

したか



## Q3. 講義全体の学習内容の量はどうでしたか



## Q4. 講義全体の流れはどうでしたか





## 令和4年度 第2学年「病理学(分子病理)」講義アンケート

## Q1. 講義全体のレベルは適切でしたか



#### Q2. 講義全体を平均すると、進み具合(スピード)はどうでしたか



## Q3. 講義全体の学習内容の量はどうでしたか



## Q4. 講義全体の流れはどうでしたか





## 令和4年度 第2学年「微生物学」講義アンケート

## Q1. 講義全体のレベルは適切でしたか



#### Q2. 講義全体を平均すると、進み具合(スピード)はどうでしたか



## Q3. 講義全体の学習内容の量はどうでしたか



### Q4. 講義全体の流れはどうでしたか





## 令和4年度 第2学年「運動医学」講義アンケート

## Q1. 講義全体のレベルは適切でしたか



#### Q2. 講義全体を平均すると、進み具合(スピード)はどうでしたか



## Q3. 講義全体の学習内容の量はどうでしたか



### Q4. 講義全体の流れはどうでしたか





## 令和4年度 第2学年「医用電子工学」講義アンケート

## Q1. 講義全体のレベルは適切でしたか



#### Q2. 講義全体を平均すると、進み具合(スピード)はどうでしたか



## Q3. 講義全体の学習内容の量はどうでしたか



### Q4. 講義全体の流れはどうでしたか





## 令和4年度 第2学年「社会医学I」講義アンケート

## Q1. 講義全体のレベルは適切でしたか



#### Q2. 講義全体を平均すると、進み具合(スピード)はどうでしたか



## Q3. 講義全体の学習内容の量はどうでしたか



### Q4. 講義全体の流れはどうでしたか





## 令和4年度 第2学年「早期臨床体験実習Ⅱ」講義アンケート

## Q1. 講義全体のレベルは適切でしたか



#### Q2. 講義全体を平均すると、進み具合(スピード)はどうでしたか



## Q3. 講義全体の学習内容の量はどうでしたか



### Q4. 講義全体の流れはどうでしたか





## 令和4年度 第2学年「基礎医学統合演習Ⅱ」講義アンケート

## Q1. 講義全体のレベルは適切でしたか



#### Q2. 講義全体を平均すると、進み具合(スピード)はどうでしたか



## Q3. 講義全体の学習内容の量はどうでしたか



### Q4. 講義全体の流れはどうでしたか