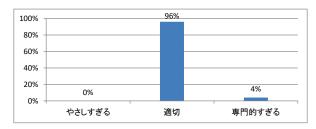

」講義アンケート

## Q1. 講義全体のレベルは適切でしたか



#### Q2. 講義全体を平均すると、進み具合(スピード)はどうでしたか



## Q3. 講義全体の学習内容の量はどうでしたか



### Q4. 講義全体の流れはどうでしたか





## 令和4年度 第2学年「免疫学」講義アンケート

## Q1. 講義全体のレベルは適切でしたか



#### Q2. 講義全体を平均すると、進み具合(スピード)はどうでしたか



## Q3. 講義全体の学習内容の量はどうでしたか



### Q4. 講義全体の流れはどうでしたか





## 令和4年度 第2学年「薬理学」講義アンケート

## Q1. 講義全体のレベルは適切でしたか



#### Q2. 講義全体を平均すると、進み具合(スピード)はどうでしたか



## Q3. 講義全体の学習内容の量はどうでしたか



### Q4. 講義全体の流れはどうでしたか





## 令和4年度 第2学年「病理学(人体病理)」講義アンケート

## Q1. 講義全体のレベルは適切でしたか



#### Q2. 講義全体を平均すると、進み具合(スピード)はどうでしたか



## Q3. 講義全体の学習内容の量はどうでしたか



## Q4. 講義全体の流れはどうでしたか





## 令和4年度 第2学年「病理学(分子病理)」講義アンケート

## Q1. 講義全体のレベルは適切でしたか



#### Q2. 講義全体を平均すると、進み具合(スピード)はどうでしたか



## Q3. 講義全体の学習内容の量はどうでしたか



## Q4. 講義全体の流れはどうでしたか





## 令和4年度 第2学年「微生物学」講義アンケート

## Q1. 講義全体のレベルは適切でしたか



#### Q2. 講義全体を平均すると、進み具合(スピード)はどうでしたか



## Q3. 講義全体の学習内容の量はどうでしたか



### Q4. 講義全体の流れはどうでしたか





## 令和4年度 第2学年「運動医学」講義アンケート

## Q1. 講義全体のレベルは適切でしたか



#### Q2. 講義全体を平均すると、進み具合(スピード)はどうでしたか



## Q3. 講義全体の学習内容の量はどうでしたか



### Q4. 講義全体の流れはどうでしたか





## 令和4年度 第2学年「医用電子工学」講義アンケート

## Q1. 講義全体のレベルは適切でしたか



#### Q2. 講義全体を平均すると、進み具合(スピード)はどうでしたか



## Q3. 講義全体の学習内容の量はどうでしたか



### Q4. 講義全体の流れはどうでしたか





## 令和4年度 第2学年「社会医学I」講義アンケート

## Q1. 講義全体のレベルは適切でしたか



#### Q2. 講義全体を平均すると、進み具合(スピード)はどうでしたか



## Q3. 講義全体の学習内容の量はどうでしたか



### Q4. 講義全体の流れはどうでしたか





## 令和4年度 第2学年「早期臨床体験実習Ⅱ」講義アンケート

## Q1. 講義全体のレベルは適切でしたか



#### Q2. 講義全体を平均すると、進み具合(スピード)はどうでしたか



## Q3. 講義全体の学習内容の量はどうでしたか



### Q4. 講義全体の流れはどうでしたか





## 令和4年度 第2学年「基礎医学統合演習Ⅱ」講義アンケート

## Q1. 講義全体のレベルは適切でしたか



#### Q2. 講義全体を平均すると、進み具合(