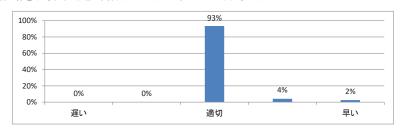

## 令和3年度 第5学年「緩和医療Ⅱ」講義アンケート

Q1. 講義全体のレベルは適切でしたか(平均:3.2)

Q2. 講義全体を平均すると、進み具合(スピード)はどうでしたか(平均:3.1)

Q3. 講義全体の学習内容の量はどうでしたか(平均:3.3)

Q4. 講義全体の流れはどうでしたか (平均:3.2)

### Q5. 講義の資料の内容はどうでしたか (平均:3.2)