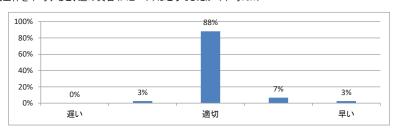

## 令和3年度 第5学年「行動科学・患者学Ⅱ」講義アンケート

Q1. 講義全体のレベルは適切でしたか(平均:3.2)

Q2. 講義全体を平均すると、進み具合(スピード)はどうでしたか(平均:3.1)

Q3. 講義全体の学習内容の量はどうでしたか(平均:3.3)

Q4. 講義全体の流れはどうでしたか (平均:3.2)