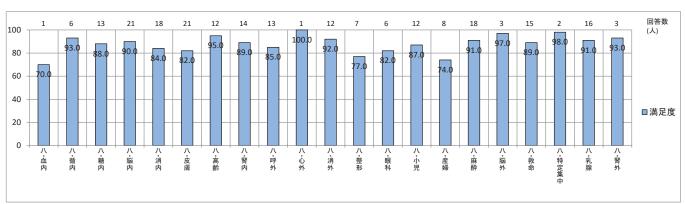

## 令和3年度 第5学年「行動科学・患者学Ⅱ」講義アンケート

Q1. 講義全体のレベルは適切でしたか(平均:3.2)



Q2. 講義全体を平均すると、進み具合(スピード)はどうでしたか(平均:3.1)



Q3. 講義全体の学習内容の量はどうでしたか(平均:3.3)



Q4. 講義全体の流れはどうでしたか (平均:3.2)



### Q5. 講義の資料の内容はどうでしたか (平均:3.2)



## 令和3年度 第5学年「緩和医療Ⅱ」講義アンケート

Q1. 講義全体のレベルは適切でしたか(平均:3.2)



Q2. 講義全体を平均すると、進み具合(スピード)はどうでしたか(平均:3.1)



Q3. 講義全体の学習内容の量はどうでしたか(平均:3.3)



Q4. 講義全体の流れはどうでしたか (平均:3.2)



### Q5. 講義の資料の内容はどうでしたか (平均:3.2)



## 令和3年度 第5学年「診療録の記載」講義アンケート

Q1. 講義全体のレベルは適切でしたか(平均:3.2)



Q2. 講義全体を平均すると、進み具合(スピード)はどうでしたか(平均:3.1)



Q3. 講義全体の学習内容の量はどうでしたか(平均:3.3)



Q4. 講義全体の流れはどうでしたか (平均:3.2)



### Q5. 講義の資料の内容はどうでしたか (平均:3.2)



# 令和2年~令和3年度第4~5学年臨床実習 総合的にみたBSLの満足度(1月~12月)





# 令和2年~令和3年度第4~5学年臨床実習 総合的にみたBSLの満足度(1月~12月)