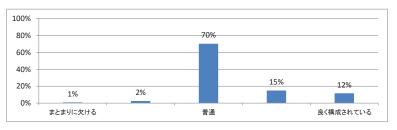

## 令和3年度 第5学年「診療録の記載」講義アンケート

Q1. 講義全体のレベルは適切でしたか(平均:3.2)

Q2. 講義全体を平均すると、進み具合(スピード)はどうでしたか(平均:3.1)

Q3. 講義全体の学習内容の量はどうでしたか(平均:3.3)

Q4. 講義全体の流れはどうでしたか (平均:3.2)

### Q5. 講義の資料の内容はどうでしたか (平均:3.2)