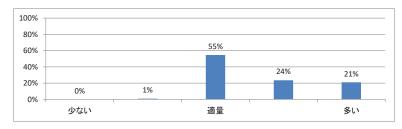

## 令和3年度 第5学年「行動科学・患者学Ⅱ」講義アンケート

Q1. 講義全体のレベルは適切でしたか(平均:3.2)

Q2. 講義全体を平均すると、進み具合(スピード)はどうでしたか(平均:3.1)

Q3. 講義全体の学習内容の量はどうでしたか(平均:3.3)

Q4. 講義全体の流れはどうでしたか (平均:3.2)