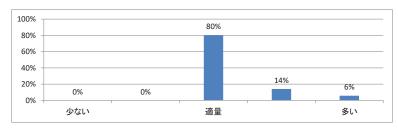

## 令和3年度 第5学年「行動科学・患者学Ⅱ」講義アンケート

Q1. 講義全体のレベルは適切でしたか(平均:3.2)

Q2. 講義全体を平均すると、進み具合(スピード)はどうでしたか(平均:3.1)

Q3. 講義全体の学習内容の量はどうでしたか(平均:3.3)

Q4. 講義全体の流れはどうでしたか (平均:3.2)