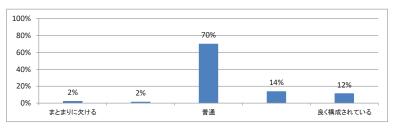

## 令和3年度 第5学年「緩和医療Ⅱ」講義アンケート

Q1. 講義全体のレベルは適切でしたか(平均:3.2)

Q2. 講義全体を平均すると、進み具合(スピード)はどうでしたか(平均:3.1)

Q3. 講義全体の学習内容の量はどうでしたか(平均:3.3)

Q4. 講義全体の流れはどうでしたか (平均:3.2)

### Q5. 講義の資料の内容はどうでしたか (平均:3.2)