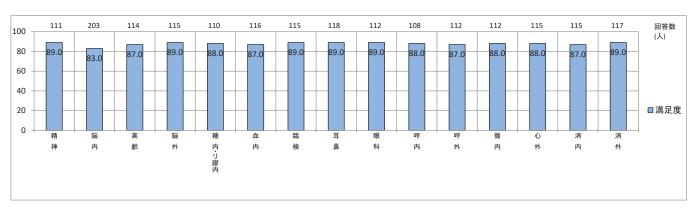

## 令和3年度 第5学年「行動科学・患者学Ⅱ」講義アンケート

Q1. 講義全体のレベルは適切でしたか(平均:3.2)



Q2. 講義全体を平均すると、進み具合(スピード)はどうでしたか(平均:3.1)



Q3. 講義全体の学習内容の量はどうでしたか(平均:3.3)



Q4. 講義全体の流れはどうでしたか (平均:3.2)



### Q5. 講義の資料の内容はどうでしたか (平均:3.2)



## 令和3年度 第5学年「緩和医療Ⅱ」講義アンケート

Q1. 講義全体のレベルは適切でしたか(平均:3.2)



Q2. 講義全体を平均すると、進み具合(スピード)はどうでしたか(平均:3.1)



Q3. 講義全体の学習内容の量はどうでしたか(平均:3.3)



Q4. 講義全体の流れはどうでしたか (平均:3.2)



### Q5. 講義の資料の内容はどうでしたか (平均:3.2)



## 令和3年度 第5学年「診療録の記載」講義アンケート

Q1. 講義全体のレベルは適切でしたか(平均:3.2)



Q2. 講義全体を平均すると、進み具合(スピード)はどうでしたか(平均:3.1)



Q3. 講義全体の学習内容の量はどうでしたか(平均:3.3)



Q4. 講義全体の流れはどうでしたか (平均:3.2)



### Q5. 講義の資料の内容はどうでしたか (平均:3.2)



# 令和2年~令和3年度第4~5学年臨床実習 総合的にみたBSLの満足度(1月~12月)





# 令和2年~令和3年度第4~5学年臨床実習 総合的にみたBSLの満足度(1月~12月)