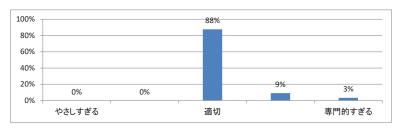

## 令和3年度 第5学年「緩和医療Ⅱ」講義アンケート

Q1. 講義全体のレベルは適切でしたか(平均:3.2)

Q2. 講義全体を平均すると、進み具合(スピード)はどうでしたか(平均:3.1)

Q3. 講義全体の学習内容の量はどうでしたか(平均:3.3)

Q4. 講義全体の流れはどうでしたか (平均:3.2)

### Q5. 講義の資料の内容はどうでしたか (平均:3.2)