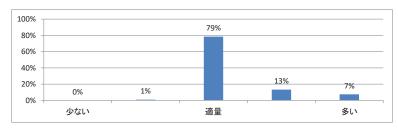

## 令和3年度 第5学年「行動科学・患者学Ⅱ」講義アンケート

Q1. 講義全体のレベルは適切でしたか(平均:3.2)

Q2. 講義全体を平均すると、進み具合(スピード)はどうでしたか(平均:3.1)

Q3. 講義全体の学習内容の量はどうでしたか(平均:3.3)

Q4. 講義全体の流れはどうでしたか (平均:3.2)

### Q5. 講義の資料の内容はどうでしたか (平均:3.2)