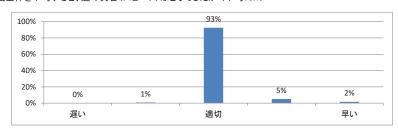

## 令和3年度 第5学年「行動科学・患者学Ⅱ」講義アンケート

Q1. 講義全体のレベルは適切でしたか(平均:3.2)

Q2. 講義全体を平均すると、進み具合(スピード)はどうでしたか(平均:3.1)

Q3. 講義全体の学習内容の量はどうでしたか(平均:3.3)

Q4. 講義全体の流れはどうでしたか (平均:3.2)

### Q5. 講義の資料の内容はどうでしたか (平均:3.2)