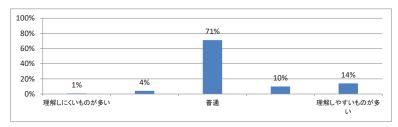

## 令和3年度 第5学年「行動科学・患者学Ⅱ」講義アンケート

Q1. 講義全体のレベルは適切でしたか(平均:3.2)

Q2. 講義全体を平均すると、進み具合(スピード)はどうでしたか(平均:3.1)

Q3. 講義全体の学習内容の量はどうでしたか(平均:3.3)

Q4. 講義全体の流れはどうでしたか (平均:3.2)

### Q5. 講義の資料の内容はどうでしたか (平均:3.2)