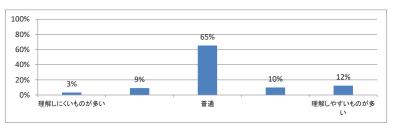

## 令和3年度 第5学年「診療録の記載」講義アンケート

Q1. 講義全体のレベルは適切でしたか(平均:3.2)

Q2. 講義全体を平均すると、進み具合(スピード)はどうでしたか(平均:3.1)

Q3. 講義全体の学習内容の量はどうでしたか(平均:3.3)

Q4. 講義全体の流れはどうでしたか (平均:3.2)

### Q5. 講義の資料の内容はどうでしたか (平均:3.2)