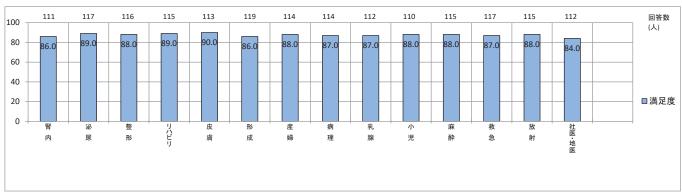

## 令和3年度 第5学年「行動科学・患者学Ⅱ」講義アンケート

Q1. 講義全体のレベルは適切でしたか(平均:3.2)



Q2. 講義全体を平均すると、進み具合(スピード)はどうでしたか(平均:3.1)



Q3. 講義全体の学習内容の量はどうでしたか(平均:3.3)



Q4. 講義全体の流れはどうでしたか (平均:3.2)



### Q5. 講義の資料の内容はどうでしたか (平均:3.2)



## 令和3年度 第5学年「緩和医療Ⅱ」講義アンケート

Q1. 講義全体のレベルは適切でしたか(平均:3.2)



Q2. 講義全体を平均すると、進み具合(スピード)はどうでしたか(平均:3.1)



Q3. 講義全体の学習内容の量はどうでしたか(平均:3.3)



Q4. 講義全体の流れはどうでしたか (平均:3.2)



### Q5. 講義の資料の内容はどうでしたか (平均:3.2)



## 令和3年度 第5学年「診療録の記載」講義アンケート

Q1. 講義全体のレベルは適切でしたか(平均:3.2)



Q2. 講義全体を平均すると、進み具合(スピード)はどうでしたか(平均:3.1)



Q3. 講義全体の学習内容の量はどうでしたか(平均:3.3)



Q4. 講義全体の流れはどうでしたか (平均:3.2)



### Q5. 講義の資料の内容はどうでしたか (平均:3.2)



# 令和2年~令和3年度第4~5学年臨床実習 総合的にみたBSLの満足度(1月~12月)





# 令和2年~令和3年度第4~5学年臨床実習 総合的にみたBSLの満足度(1月~12月)