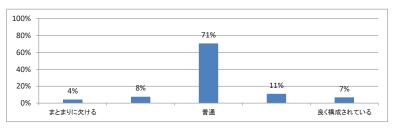

## 令和3年度 第5学年「行動科学・患者学Ⅱ」講義アンケート

Q1. 講義全体のレベルは適切でしたか(平均:3.2)



Q2. 講義全体を平均すると、進み具合(スピード)はどうでしたか(平均:3.1)



Q3. 講義全体の学習内容の量はどうでしたか(平均:3.3)



Q4. 講義全体の流れはどうでしたか (平均:3.2)



### Q5. 講義の資料の内容はどうでしたか (平均:3.2)



## 令和3年度 第5学年「緩和医療Ⅱ」講義アンケート

Q1. 講義全体のレベルは適切でしたか(平均:3.2)



Q2. 講義全体を平均すると、進み具合(スピード)はどうでしたか(平均:3.1)



Q3. 講義全体の学習内容の量はどうでしたか(平均:3.3)



Q4. 講義全体の流れはどうでしたか (平均:3.2)



### Q5. 講義の資料の内容はどうでしたか (平均:3.2)



## 令和3年度 第5学年「診療録の記載」講義アンケート

Q1. 講義全体のレベルは適切でしたか(平均:3.2)



Q2. 講義全体を平均すると、進み具合(スピード)はどうでしたか(平均:3.1)



Q3. 講義全体の学習内容の量はどうでしたか(平均:3.3)



Q4. 講義全体の流れはどうでしたか (平均:3.2)



### Q5. 講義の資料の内容はどうでしたか (平均:3.2)



# 令和2年~令和3年度第4~5学年臨床実習 総合的にみたBSLの満足度(1月~12月)





# 令和2年~令和3年度第4~5学年臨床実習 総合的にみたBSLの満足度(1月~12月)