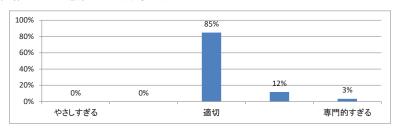

## 令和3年度 第5学年「行動科学・患者学Ⅱ」講義アンケート

Q1. 講義全体のレベルは適切でしたか(平均:3.2)

Q2. 講義全体を平均すると、進み具合(スピード)はどうでしたか(平均:3.1)

Q3. 講義全体の学習内容の量はどうでしたか(平均:3.3)

Q4. 講義全体の流れはどうでしたか (平均:3.2)