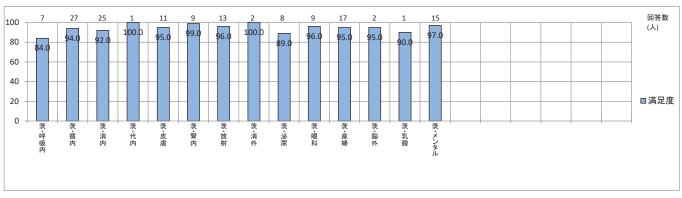

## 令和3年度 第5学年「行動科学・患者学Ⅱ」講義アンケート

Q1. 講義全体のレベルは適切でしたか(平均:3.2)



Q2. 講義全体を平均すると、進み具合(スピード)はどうでしたか(平均:3.1)



Q3. 講義全体の学習内容の量はどうでしたか(平均:3.3)



Q4. 講義全体の流れはどうでしたか (平均:3.2)



### Q5. 講義の資料の内容はどうでしたか (平均:3.2)



## 令和3年度 第5学年「緩和医療Ⅱ」講義アンケート

Q1. 講義全体のレベルは適切でしたか(平均:3.2)



Q2. 講義全体を平均すると、進み具合(スピード)はどうでしたか(平均:3.1)



Q3. 講義全体の学習内容の量はどうでしたか(平均:3.3)



Q4. 講義全体の流れはどうでしたか (平均:3.2)



### Q5. 講義の資料の内容はどうでしたか (平均:3.2)



## 令和3年度 第5学年「診療録の記載」講義アンケート

Q1. 講義全体のレベルは適切でしたか(平均:3.2)



Q2. 講義全体を平均すると、進み具合(スピード)はどうでしたか(平均:3.1)



Q3. 講義全体の学習内容の量はどうでしたか(平均:3.3)



Q4. 講義全体の流れはどうでしたか (平均:3.2)



### Q5. 講義の資料の内容はどうでしたか (平均:3.2)



# 令和2年~令和3年度第4~5学年臨床実習 総合的にみたBSLの満足度(1月~12月)





# 令和2年~令和3年度第4~5学年臨床実習 総合的にみたBSLの満足度(1月~12月)