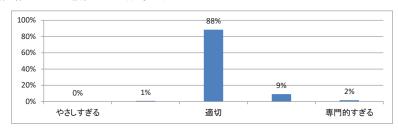

## 令和3年度 第5学年「緩和医療Ⅱ」講義アンケート

Q1. 講義全体のレベルは適切でしたか(平均:3.2)

Q2. 講義全体を平均すると、進み具合(スピード)はどうでしたか(平均:3.1)

Q3. 講義全体の学習内容の量はどうでしたか(平均:3.3)

Q4. 講義全体の流れはどうでしたか (平均:3.2)

### Q5. 講義の資料の内容はどうでしたか (平均:3.2)