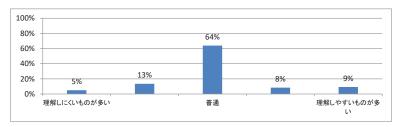

## 令和3年度 第5学年「診療録の記載」講義アンケート

Q1. 講義全体のレベルは適切でしたか(平均:3.2)

Q2. 講義全体を平均すると、進み具合(スピード)はどうでしたか(平均:3.1)

Q3. 講義全体の学習内容の量はどうでしたか(平均:3.3)

Q4. 講義全体の流れはどうでしたか (平均:3.2)

### Q5. 講義の資料の内容はどうでしたか (平均:3.2)