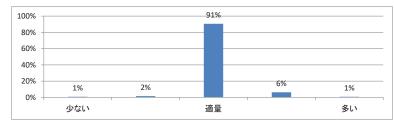

## 令和3年度 第3学年「医学英語Ⅲ」講義アンケート

Q1. 講義全体のレベルは適切でしたか(平均:3.1)



### Q2. 講義全体を平均すると、進み具合(スピード)はどうでしたか(平均:3.1)



### Q3. 講義全体の学習内容の量はどうでしたか(平均:3.1)



### Q4. Readingについて テキストや資料の内容はどうでしたか(平均:3.5)



# 令和3年度 第3学年「医療プロフェショナリズムⅡ」講義アンケート

Q1. 講義全体のレベルは適切でしたか(平均:3.1)



### Q2. 講義全体を平均すると、進み具合(スピード)はどうでしたか(平均:3.1)



### Q3. 講義全体の学習内容の量はどうでしたか(平均:3.1)





Q5. 講義の資料の内容はどうでしたか(平均:3.4)



## 令和3年度 第3学年「医療倫理」講義アンケート

Q1. 講義全体のレベルは適切でしたか(平均:3.1)



### Q2. 講義全体を平均すると、進み具合(スピード)はどうでしたか(平均:3.0)



#### Q3. 講義全体の学習内容の量はどうでしたか(平均:3.0)





Q5. 講義の資料の内容はどうでしたか(平均:3.5)



## 令和3年度 第3学年「情報科学II」講義アンケート

Q1. 講義全体のレベルは適切でしたか(平均:3.2)



### Q2. 講義全体を平均すると、進み具合(スピード)はどうでしたか(平均:3.2)



#### Q3. 講義全体の学習内容の量はどうでしたか(平均:3.2)





Q5. 講義の資料の内容はどうでしたか(平均:3.3)



# 令和3年度 第3学年「緩和医療 I・漢方・CPC」講義アンケート

Q1. 講義全体のレベルは適切でしたか(平均:3.1)



### Q2. 講義全体を平均すると、進み具合(スピード)はどうでしたか(平均:3.1)



#### Q3. 講義全体の学習内容の量はどうでしたか(平均:3.0)





Q5. 講義の資料の内容はどうでしたか(平均:3.6)



## 令和3年度 第3学年「病理学(分子病理学)」講義アンケート

Q1. 講義全体のレベルは適切でしたか(平均:3.2)



### Q2. 講義全体を平均すると、進み具合(スピード)はどうでしたか(平均:3.1)



#### Q3. 講義全体の学習内容の量はどうでしたか(平均:3.1)





Q5. 講義の資料の内容はどうでしたか(平均:3.6)



## 令和3年度 第3学年「病理学(人体病理学)」講義アンケート

Q1. 講義全体のレベルは適切でしたか(平均:3.2)



### Q2. 講義全体を平均すると、進み具合(スピード)はどうでしたか(平均:3.2)



#### Q3. 講義全体の学習内容の量はどうでしたか(平均:3.7)





Q5. 講義の資料の内容はどうでしたか(平均:3.3)



## 令和3年度 第3学年「医学・医療と社会 I」講義