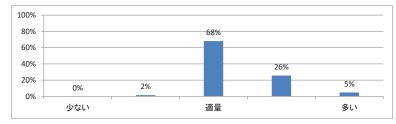

(スピード)はどうでしたか(平均:3.1)



#### Q3. 講義全体の学習内容の量はどうでしたか(平均:3.0)





Q5. 講義の資料の内容はどうでしたか(平均:3.6)



## 令和3年度 第3学年「病理学(分子病理学)」講義アンケート

Q1. 講義全体のレベルは適切でしたか(平均:3.2)



### Q2. 講義全体を平均すると、進み具合(スピード)はどうでしたか(平均:3.1)



#### Q3. 講義全体の学習内容の量はどうでしたか(平均:3.1)





Q5. 講義の資料の内容はどうでしたか(平均:3.6)



## 令和3年度 第3学年「病理学(人体病理学)」講義アンケート

Q1. 講義全体のレベルは適切でしたか(平均:3.2)



### Q2. 講義全体を平均すると、進み具合(スピード)はどうでしたか(平均:3.2)



#### Q3. 講義全体の学習内容の量はどうでしたか(平均:3.7)





Q5. 講義の資料の内容はどうでしたか(平均:3.3)



## 令和3年度 第3学年「医学・医療と社会 I」講義アンケート

Q1. 講義全体のレベルは適切でしたか(平均:3.1)



### Q2. 講義全体を平均すると、進み具合(スピード)はどうでしたか(平均:3.1)



#### Q3. 講義全体の学習内容の量はどうでしたか(平均:3.3)





Q5. 講義の資料の内容はどうでしたか(平均:3.7)



## 令和3年度 第3学年臨床医学1「臨床入門」講義アンケート

Q1. 講義全体のレベルは適切でしたか(平均:3.2)



### Q2. 講義全体を平均すると、進み具合(スピード)はどうでしたか(平均:3.2)



### Q3. 講義全体の学習内容の量はどうでしたか(平均:3.3)





Q5. 講義の資料の内容はどうでしたか(平均:3.2)



## 令和3年度 第3学年臨床医学1「循環器系」講義アンケート

### Q1. 講義全体のレベルは適切でしたか(平均:3.8)



### Q2. 講義全体を平均すると、進み具合(スピード)はどうでしたか(平均:3.8)



#### Q3. 講義全体の学習内容の量はどうでしたか(平均:4.1)



### Q4. 講義全体の流れはどうでしたか(平均:3.3)



### Q5. 講義資料集(冊子)の内容はどうでしたか(平均:2.9)



### Q6. e自主自学(単語・略語リスト/小テスト等)の内容はどうでしたか(平均:1.8)



## 令和3年度 第3学年臨床医学 I 「血液・造血器・リンパ系」講義アンケート

Q1. 講義全体のレベルは適切でしたか(平均:3.3)



### Q2. 講義全体を平均すると、進み具合(スピード)はどうでしたか(平均:3.3)



### Q3. 講義全体の学習内容の量はどうでしたか(平均:3.3)



### Q4. 講義全体の流れはどうでしたか (平均:3.3)



### Q5. 講義の資料の内容はどうでしたか(平均:3.3)



## 令和3年度 第3学年臨床医学 I 「消化器系」講義アンケート

Q1. 講義全体のレベルは適切でしたか(平均:3.3)



### Q2. 講義全体を平均すると、進み具合(スピード)はどうでしたか(平均:3.2)



#### Q3. 講義全体の学習内容の量はどうでしたか(平均:3.7)





Q5. 講義の資料の内容はどうでしたか(平均:3.2)



## 令和3年度 第3学年臨床医学1 「腎・尿路系」講義アンケート

Q1. 講義全体のレベルは適切でしたか(平均:3.4)



### Q