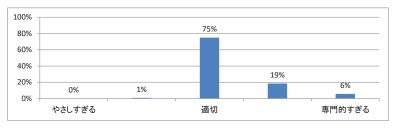

第3学年臨床医学 I 「消化器系」講義アンケート

Q1. 講義全体のレベルは適切でしたか(平均:3.3)



### Q2. 講義全体を平均すると、進み具合(スピード)はどうでしたか(平均:3.2)



#### Q3. 講義全体の学習内容の量はどうでしたか(平均:3.7)





Q5. 講義の資料の内容はどうでしたか(平均:3.2)



## 令和3年度 第3学年臨床医学1 「腎・尿路系」講義アンケート

Q1. 講義全体のレベルは適切でしたか(平均:3.4)



### Q2. 講義全体を平均すると、進み具合(スピード)はどうでしたか(平均:3.3)



#### Q3. 講義全体の学習内容の量はどうでしたか(平均:3.5)





Q5. 講義の資料の内容はどうでしたか(平均:3.2)



## 令和3年度 第3学年臨床医学1「神経系」講義アンケート

Q1. 講義全体のレベルは適切でしたか(平均:3.3)



### Q2. 講義全体を平均すると、進み具合(スピード)はどうでしたか(平均:3.6)



#### Q3. 講義全体の学習内容の量はどうでしたか(平均:3.7)





Q5. 講義の資料の内容はどうでしたか(平均:3.2)



## 令和3年度 第3学年臨床医学 I 「呼吸器系」講義アンケート

Q1. 講義全体のレベルは適切でしたか(平均:3.1)



### Q2. 講義全体を平均すると、進み具合(スピード)はどうでしたか(平均:3.1)



#### Q3. 講義全体の学習内容の量はどうでしたか(平均:3.2)





Q5. 講義の資料の内容はどうでしたか(平均:3.5)



# 令和3年度 第3学年臨床医学1「内分泌・栄養・代謝系」講義アンケート

Q1. 講義全体のレベルは適切でしたか(平均:3.3)



### Q2. 講義全体を平均すると、進み具合(スピード)はどうでしたか(平均:3.3)



### Q3. 講義全体の学習内容の量はどうでしたか(平均:3.5)





Q5. 講義のテキストの内容はどうでしたか (平均:3.2)



# 令和3年度第3学年臨床医学1「免疫・アレルギー疾患」講義アンケート

Q1. 講義全体のレベルは適切でしたか(平均:3.0)



#### Q2. 講義全体を平均すると、進み具合(スピード)はどうでしたか(平均:3.1)



### Q3. 講義全体の学習内容の量はどうでしたか(平均:3.0)



#### Q4. 講義全体の流れはどうでしたか (平均:3.5)



### Q5. 講義の資料の内容はどうでしたか(平均:3.5)



## 令和3年度 第3学年臨床医学1「感染症」講義アンケート

Q1. 講義全体のレベルは適切でしたか(平均:3.0)



### Q2. 講義全体を平均すると、進み具合(スピード)はどうでしたか(平均:3.1)



#### Q3. 講義全体の学習内容の量はどうでしたか(平均:3.0)





Q5. 講義の資料の内容はどうでしたか(平均:3.4)



## 令和3年度 第3学年臨床医学 I 「乳房・救急医療・臨床腫瘍学」講義アンケート

Q1. 講義全体のレベルは適切でしたか(平均:3.3)



### Q2. 講義全体を平均すると、進み具合(スピード)はどうでしたか(平均:3.2)



### Q3. 講義全体の学習内容の量はどうでしたか(平均:3.2)



## Q4. 講義全体の流れはどうでしたか (平均:3.2)



### Q5. 講義の資料の内容はどうでしたか(平均:3.1)



## 令和3年度 第3学年臨床医学1「生殖機能」講義アンケート

Q1.