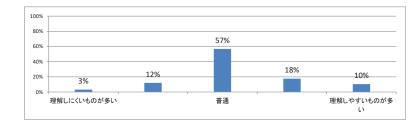

どうでしたか(平均:1.8)



## 令和3年度 第3学年臨床医学 I 「血液・造血器・リンパ系」講義アンケート

Q1. 講義全体のレベルは適切でしたか(平均:3.3)



### Q2. 講義全体を平均すると、進み具合(スピード)はどうでしたか(平均:3.3)



### Q3. 講義全体の学習内容の量はどうでしたか(平均:3.3)



### Q4. 講義全体の流れはどうでしたか (平均:3.3)



### Q5. 講義の資料の内容はどうでしたか(平均:3.3)



## 令和3年度 第3学年臨床医学 I 「消化器系」講義アンケート

Q1. 講義全体のレベルは適切でしたか(平均:3.3)



### Q2. 講義全体を平均すると、進み具合(スピード)はどうでしたか(平均:3.2)



#### Q3. 講義全体の学習内容の量はどうでしたか(平均:3.7)





Q5. 講義の資料の内容はどうでしたか(平均:3.2)



## 令和3年度 第3学年臨床医学1 「腎・尿路系」講義アンケート

Q1. 講義全体のレベルは適切でしたか(平均:3.4)



### Q2. 講義全体を平均すると、進み具合(スピード)はどうでしたか(平均:3.3)



#### Q3. 講義全体の学習内容の量はどうでしたか(平均:3.5)





Q5. 講義の資料の内容はどうでしたか(平均:3.2)



## 令和3年度 第3学年臨床医学1「神経系」講義アンケート

Q1. 講義全体のレベルは適切でしたか(平均:3.3)



### Q2. 講義全体を平均すると、進み具合(スピード)はどうでしたか(平均:3.6)



#### Q3. 講義全体の学習内容の量はどうでしたか(平均:3.7)





Q5. 講義の資料の内容はどうでしたか(平均:3.2)



## 令和3年度 第3学年臨床医学 I 「呼吸器系」講義アンケート

Q1. 講義全体のレベルは適切でしたか(平均:3.1)



### Q2. 講義全体を平均すると、進み具合(スピード)はどうでしたか(平均:3.1)



#### Q3. 講義全体の学習内容の量はどうでしたか(平均:3.2)





Q5. 講義の資料の内容はどうでしたか(平均:3.5)



# 令和3年度 第3学年臨床医学1「内分泌・栄養・代謝系」講義アンケート

Q1. 講義全体のレベルは適切でしたか(平均:3.3)



### Q2. 講義全体を平均すると、進み具合(スピード)はどうでしたか(平均:3.3)



### Q3. 講義全体の学習内容の量はどうでしたか(平均:3.5)





Q5. 講義のテキストの内容はどうでしたか (平均:3.2)



# 令和3年度第3学年臨床医学1「免疫・アレルギー疾患」講義アンケート

Q1. 講義全体のレベルは適切でしたか(平均:3.0)



#### Q2. 講義全体を平均すると、進み具合(スピード)はどうでしたか(平均:3.1)



### Q3. 講義全体の学習内容の量はどうでしたか(平均:3.0)



#### Q4. 講義全体の流れはどうでしたか (平均:3.5)



### Q5. 講義の資料の内容はどうでしたか(平均:3.5)



## 令和3年度 第3学年臨床医学1「感染症」講義アンケート

Q1. 講義全体のレベルは適切でしたか(平均:3.0)



### Q2. 講義全体を平均すると、進み具合(スピード)はどうでしたか(平均:3.1)



#### Q3. 講義全体の学習内容の量はどうでしたか(平均:3.0)





Q5. 講義の資料の内容はどうでしたか(平均:3.4)



## 令和3年度 第3学