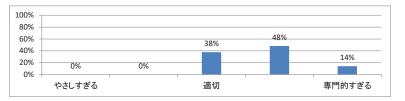

和3年度 第3学年「病理学(分子病理学)」講義アンケート

Q1. 講義全体のレベルは適切でしたか(平均:3.2)



### Q2. 講義全体を平均すると、進み具合(スピード)はどうでしたか(平均:3.1)



#### Q3. 講義全体の学習内容の量はどうでしたか(平均:3.1)





Q5. 講義の資料の内容はどうでしたか(平均:3.6)



## 令和3年度 第3学年「病理学(人体病理学)」講義アンケート

Q1. 講義全体のレベルは適切でしたか(平均:3.2)



### Q2. 講義全体を平均すると、進み具合(スピード)はどうでしたか(平均:3.2)



#### Q3. 講義全体の学習内容の量はどうでしたか(平均:3.7)





Q5. 講義の資料の内容はどうでしたか(平均:3.3)



## 令和3年度 第3学年「医学・医療と社会 I」講義アンケート

Q1. 講義全体のレベルは適切でしたか(平均:3.1)



### Q2. 講義全体を平均すると、進み具合(スピード)はどうでしたか(平均:3.1)



#### Q3. 講義全体の学習内容の量はどうでしたか(平均:3.3)





Q5. 講義の資料の内容はどうでしたか(平均:3.7)



## 令和3年度 第3学年臨床医学1「臨床入門」講義アンケート

Q1. 講義全体のレベルは適切でしたか(平均:3.2)



### Q2. 講義全体を平均すると、進み具合(スピード)はどうでしたか(平均:3.2)



### Q3. 講義全体の学習内容の量はどうでしたか(平均:3.3)





Q5. 講義の資料の内容はどうでしたか(平均:3.2)



## 令和3年度 第3学年臨床医学1「循環器系」講義アンケート

### Q1. 講義全体のレベルは適切でしたか(平均:3.8)



### Q2. 講義全体を平均すると、進み具合(スピード)はどうでしたか(平均:3.8)



#### Q3. 講義全体の学習内容の量はどうでしたか(平均:4.1)



### Q4. 講義全体の流れはどうでしたか(平均:3.3)



### Q5. 講義資料集(冊子)の内容はどうでしたか(平均:2.9)



### Q6. e自主自学(単語・略語リスト/小テスト等)の内容はどうでしたか(平均:1.8)



## 令和3年度 第3学年臨床医学 I 「血液・造血器・リンパ系」講義アンケート

Q1. 講義全体のレベルは適切でしたか(平均:3.3)



### Q2. 講義全体を平均すると、進み具合(スピード)はどうでしたか(平均:3.3)



### Q3. 講義全体の学習内容の量はどうでしたか(平均:3.3)



### Q4. 講義全体の流れはどうでしたか (平均:3.3)



### Q5. 講義の資料の内容はどうでしたか(平均:3.3)



## 令和3年度 第3学年臨床医学 I 「消化器系」講義アンケート

Q1. 講義全体のレベルは適切でしたか(平均:3.3)



### Q2. 講義全体を平均すると、進み具合(スピード)はどうでしたか(平均:3.2)



#### Q3. 講義全体の学習内容の量はどうでしたか(平均:3.7)





Q5. 講義の資料の内容はどうでしたか(平均:3.2)



## 令和3年度 第3学年臨床医学1 「腎・尿路系」講義アンケート

Q1. 講義全体のレベルは適切でしたか(平均:3.4)



### Q2. 講義全体を平均すると、進み具合(スピード)はどうでしたか(平均:3.3)



#### Q3. 講義全体の学習内容の量はどうでしたか(平均:3.5)





Q5. 講義の資料の内容はどうでし