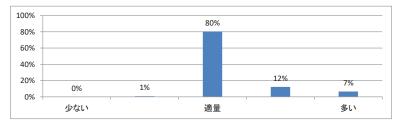

3.2)





Q5. 講義の資料の内容はどうでしたか(平均:3.5)



# 令和3年度 第3学年臨床医学1「内分泌・栄養・代謝系」講義アンケート

Q1. 講義全体のレベルは適切でしたか(平均:3.3)



### Q2. 講義全体を平均すると、進み具合(スピード)はどうでしたか(平均:3.3)



### Q3. 講義全体の学習内容の量はどうでしたか(平均:3.5)





Q5. 講義のテキストの内容はどうでしたか (平均:3.2)



# 令和3年度第3学年臨床医学1「免疫・アレルギー疾患」講義アンケート

Q1. 講義全体のレベルは適切でしたか(平均:3.0)



#### Q2. 講義全体を平均すると、進み具合(スピード)はどうでしたか(平均:3.1)



### Q3. 講義全体の学習内容の量はどうでしたか(平均:3.0)



#### Q4. 講義全体の流れはどうでしたか (平均:3.5)



### Q5. 講義の資料の内容はどうでしたか(平均:3.5)



## 令和3年度 第3学年臨床医学1「感染症」講義アンケート

Q1. 講義全体のレベルは適切でしたか(平均:3.0)



### Q2. 講義全体を平均すると、進み具合(スピード)はどうでしたか(平均:3.1)



#### Q3. 講義全体の学習内容の量はどうでしたか(平均:3.0)





Q5. 講義の資料の内容はどうでしたか(平均:3.4)



## 令和3年度 第3学年臨床医学 I 「乳房・救急医療・臨床腫瘍学」講義アンケート

Q1. 講義全体のレベルは適切でしたか(平均:3.3)



### Q2. 講義全体を平均すると、進み具合(スピード)はどうでしたか(平均:3.2)



### Q3. 講義全体の学習内容の量はどうでしたか(平均:3.2)



## Q4. 講義全体の流れはどうでしたか (平均:3.2)



### Q5. 講義の資料の内容はどうでしたか(平均:3.1)



## 令和3年度 第3学年臨床医学1「生殖機能」講義アンケート

Q1. 講義全体のレベルは適切でしたか(平均:3.3)



### Q2. 講義全体を平均すると、進み具合(スピード)はどうでしたか(平均:32)



#### Q3. 講義全体の学習内容の量はどうでしたか(平均:3.3)





Q5. 講義の資料の内容はどうでしたか(平均:3.0)



## 令和3年度 第3学年臨床医学 I 「妊娠と分娩」 講義アンケート

Q1. 講義全体のレベルは適切でしたか(平均:3.1)



### Q2. 講義全体を平均すると、進み具合(スピード)はどうでしたか(平均:3.3)



#### Q3. 講義全体の学習内容の量はどうでしたか(平均:3.3)



### Q4. 講義全体の流れはどうでしたか (平均:3.3)



### Q5. 講義の資料の内容はどうでしたか(平均:3.2)



## 令和3年度 第3学年臨床医学 I 「成長と発達・臨床遺伝学・加齢と老化」講義アンケート

Q1. 講義全体のレベルは適切でしたか (平均:3.3)



### Q2. 講義全体を平均すると、進み具合(スピード)はどうでしたか(平均:3.4)



### Q3. 講義全体の学習内容の量はどうでしたか(平均:3.7)



### Q4. 講義全体の流れはどうでしたか (平均:3.4)



### Q5. 講義の資料の内容はどうでしたか(平均:3.4)