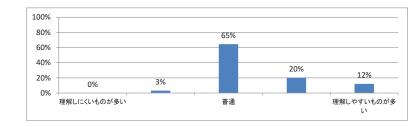

でしたか(平均:3.2)



## 令和3年度 第3学年臨床医学 I 「呼吸器系」講義アンケート

Q1. 講義全体のレベルは適切でしたか(平均:3.1)



### Q2. 講義全体を平均すると、進み具合(スピード)はどうでしたか(平均:3.1)



#### Q3. 講義全体の学習内容の量はどうでしたか(平均:3.2)





Q5. 講義の資料の内容はどうでしたか(平均:3.5)



# 令和3年度 第3学年臨床医学1「内分泌・栄養・代謝系」講義アンケート

Q1. 講義全体のレベルは適切でしたか(平均:3.3)



### Q2. 講義全体を平均すると、進み具合(スピード)はどうでしたか(平均:3.3)



### Q3. 講義全体の学習内容の量はどうでしたか(平均:3.5)





Q5. 講義のテキストの内容はどうでしたか (平均:3.2)



# 令和3年度第3学年臨床医学1「免疫・アレルギー疾患」講義アンケート

Q1. 講義全体のレベルは適切でしたか(平均:3.0)



#### Q2. 講義全体を平均すると、進み具合(スピード)はどうでしたか(平均:3.1)



### Q3. 講義全体の学習内容の量はどうでしたか(平均:3.0)



#### Q4. 講義全体の流れはどうでしたか (平均:3.5)



### Q5. 講義の資料の内容はどうでしたか(平均:3.5)



## 令和3年度 第3学年臨床医学1「感染症」講義アンケート

Q1. 講義全体のレベルは適切でしたか(平均:3.0)



### Q2. 講義全体を平均すると、進み具合(スピード)はどうでしたか(平均:3.1)



#### Q3. 講義全体の学習内容の量はどうでしたか(平均:3.0)





Q5. 講義の資料の内容はどうでしたか(平均:3.4)



## 令和3年度 第3学年臨床医学 I 「乳房・救急医療・臨床腫瘍学」講義アンケート

Q1. 講義全体のレベルは適切でしたか(平均:3.3)



### Q2. 講義全体を平均すると、進み具合(スピード)はどうでしたか(平均:3.2)



### Q3. 講義全体の学習内容の量はどうでしたか(平均:3.2)



## Q4. 講義全体の流れはどうでしたか (平均:3.2)



### Q5. 講義の資料の内容はどうでしたか(平均:3.1)



## 令和3年度 第3学年臨床医学1「生殖機能」講義アンケート

Q1. 講義全体のレベルは適切でしたか(平均:3.3)



### Q2. 講義全体を平均すると、進み具合(スピード)はどうでしたか(平均:32)



#### Q3. 講義全体の学習内容の量はどうでしたか(平均:3.3)





Q5. 講義の資料の内容はどうでしたか(平均:3.0)



## 令和3年度 第3学年臨床医学 I 「妊娠と分娩」 講義アンケート

Q1. 講義全体のレベルは適切でしたか(平均:3.1)



### Q2. 講義全体を平均すると、進み具合(スピード)はどうでしたか(平均:3.3)



#### Q3. 講義全体の学習内容の量はどうでしたか(平均:3.3)



### Q4. 講義全体の流れはどうでしたか (平均:3.3)



### Q5. 講義の資料の内容はどうでしたか(平均:3.2)



## 令和3年度 第3学年臨床医学 I 「成長と発達・臨床遺伝学・加齢と老化」講義アンケート

Q1. 講義全体のレベルは適切でしたか (平均:3.3)



### Q2. 講義全体を平均すると、進み具合(スピード)はどうでしたか(平均:3.4)



### Q3. 講義全体の学習内容の量はどうでしたか(平均:3.