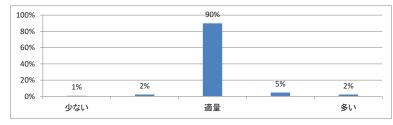

## 令和3年度 第3学年「医学英語Ⅲ」講義アンケート

Q1. 講義全体のレベルは適切でしたか(平均:3.1)



### Q2. 講義全体を平均すると、進み具合(スピード)はどうでしたか(平均:3.1)



### Q3. 講義全体の学習内容の量はどうでしたか(平均:3.1)



### Q4. Readingについて テキストや資料の内容はどうでしたか(平均:3.5)



# 令和3年度 第3学年「医療プロフェショナリズムⅡ」講義アンケート

Q1. 講義全体のレベルは適切でしたか(平均:3.1)



### Q2. 講義全体を平均すると、進み具合(スピード)はどうでしたか(平均:3.1)



### Q3. 講義全体の学習内容の量はどうでしたか(平均:3.1)





Q5. 講義の資料の内容はどうでしたか(平均:3.4)



## 令和3年度 第3学年「医療倫理」講義アンケート

Q1. 講義全体のレベルは適切でしたか(平均:3.1)



### Q2. 講義全体を平均すると、進み具合(スピード)はどうでしたか(平均:3.0)



#### Q3. 講義全体の学習内容の量はどうでしたか(平均:3.0)





Q5. 講義の資料の内容はどうでしたか(平均:3.5)



## 令和3年度 第3学年「情報科学II」講義アンケート

Q1. 講義全体のレベルは適切でしたか(平均:3.2)



### Q2. 講義全体を平均すると、進み具合(スピード)はどうでしたか(平均:3.2)



#### Q3. 講義全体の学習内容の量はどうでしたか(平均:3.2)





Q5. 講義の資料の内容はどうでしたか(平均:3.3)



# 令和3年度 第3学年「緩和医療 I・漢方・CPC」講義アンケート

Q1. 講義全体のレベルは適切でしたか(平均:3.1)



### Q2. 講義全体を平均すると、進み具合(スピード)はどうでしたか(平均:3.1)



#### Q3. 講義全体の学習内容の量はどうでしたか(平均:3.0)





Q5. 講義の資料の内容はどうでしたか(平均:3.6)



## 令和3年度 第3学年「病理