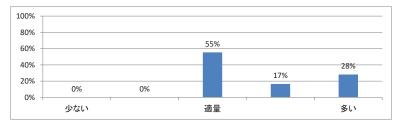

(スピード)はどうでしたか(平均:3.0)



#### Q3. 講義全体の学習内容の量はどうでしたか(平均:3.0)





Q5. 講義の資料の内容はどうでしたか(平均:3.5)



## 令和3年度 第3学年「情報科学II」講義アンケート

Q1. 講義全体のレベルは適切でしたか(平均:3.2)



### Q2. 講義全体を平均すると、進み具合(スピード)はどうでしたか(平均:3.2)



#### Q3. 講義全体の学習内容の量はどうでしたか(平均:3.2)





Q5. 講義の資料の内容はどうでしたか(平均:3.3)



# 令和3年度 第3学年「緩和医療 I・漢方・CPC」講義アンケート

Q1. 講義全体のレベルは適切でしたか(平均:3.1)



### Q2. 講義全体を平均すると、進み具合(スピード)はどうでしたか(平均:3.1)



#### Q3. 講義全体の学習内容の量はどうでしたか(平均:3.0)





Q5. 講義の資料の内容はどうでしたか(平均:3.6)



## 令和3年度 第3学年「病理学(分子病理学)」講義アンケート

Q1. 講義全体のレベルは適切でしたか(平均:3.2)



### Q2. 講義全体を平均すると、進み具合(スピード)はどうでしたか(平均:3.1)



#### Q3. 講義全体の学習内容の量はどうでしたか(平均:3.1)





Q5. 講義の資料の内容はどうでしたか(平均:3.6)



## 令和3年度 第3学年「病理学(人体病理学)」講義アンケート

Q1. 講義全体のレベルは適切でしたか(平均:3.2)



### Q2. 講義全体を平均すると、進み具合(スピード)はどうでしたか(平均:3.2)



#### Q3. 講義全体の学習内容の量はどうでしたか(平均:3.7)





Q5. 講義の資料の内容はどうでしたか(平均:3.3)



## 令和3年度 第3学年「医学・医療と社会 I」講義アンケート

Q1. 講義全体のレベルは適切でしたか(平均:3.1)



### Q2. 講義全体を平均すると、進み具合(スピード)はどうでしたか(平均:3.1)



#### Q3. 講義全体の学習内容の量はどうでしたか(平均:3.3)





Q5. 講義の資料の内容はどうでしたか(平均:3.7)



## 令和3年度 第3学年臨床医学1「臨床入門」講義アンケート

Q1. 講義全体のレベルは適切でしたか(平均:3.2)



### Q2. 講義全体を平均すると、進み具合(スピード)はどうでしたか(平均:3.2)



### Q3. 講義全体の学習内容の量はどうでしたか(平均:3.3)





Q5. 講義の資料の内容はどうでしたか(平均:3.2)



## 令和3年度 第3学年臨床医学1「循環器系」講義アンケート

### Q1. 講義全体のレベルは適切でしたか(平均:3.8)



### Q2. 講義全体を平均すると、進み具合(スピード)はどうでしたか(平均:3.8)



#### Q3. 講義全体の学習内容の量はどうでしたか(平均:4.1)



### Q4. 講義全体の流れはどうでしたか(平均:3.3)



### Q5. 講義資料集(冊子)の内容はどうでしたか(平均:2.9)



### Q6. e自主自学(単語・略語リスト/小テスト等)の内容はどうでしたか(平均:1.8)



## 令和3年度 第3学年臨床医学 I 「血液・造血器・リンパ系」講義アンケート

Q1. 講義全体のレベルは適切でしたか(平均:3.3)



### Q2. 講義全体を平均すると、進み具合(スピード)はどうでしたか(平均:3.3)