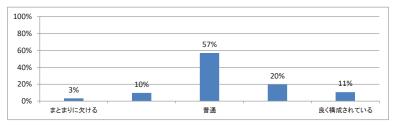

ルは適切でしたか(平均:3.2)



### Q2. 講義全体を平均すると、進み具合(スピード)はどうでしたか(平均:3.2)



### Q3. 講義全体の学習内容の量はどうでしたか(平均:3.3)





Q5. 講義の資料の内容はどうでしたか(平均:3.2)



## 令和3年度 第3学年臨床医学1「循環器系」講義アンケート

### Q1. 講義全体のレベルは適切でしたか(平均:3.8)



### Q2. 講義全体を平均すると、進み具合(スピード)はどうでしたか(平均:3.8)



#### Q3. 講義全体の学習内容の量はどうでしたか(平均:4.1)



### Q4. 講義全体の流れはどうでしたか(平均:3.3)



### Q5. 講義資料集(冊子)の内容はどうでしたか(平均:2.9)



### Q6. e自主自学(単語・略語リスト/小テスト等)の内容はどうでしたか(平均:1.8)



## 令和3年度 第3学年臨床医学 I 「血液・造血器・リンパ系」講義アンケート

Q1. 講義全体のレベルは適切でしたか(平均:3.3)



### Q2. 講義全体を平均すると、進み具合(スピード)はどうでしたか(平均:3.3)



### Q3. 講義全体の学習内容の量はどうでしたか(平均:3.3)



### Q4. 講義全体の流れはどうでしたか (平均:3.3)



### Q5. 講義の資料の内容はどうでしたか(平均:3.3)



## 令和3年度 第3学年臨床医学 I 「消化器系」講義アンケート

Q1. 講義全体のレベルは適切でしたか(平均:3.3)



### Q2. 講義全体を平均すると、進み具合(スピード)はどうでしたか(平均:3.2)



#### Q3. 講義全体の学習内容の量はどうでしたか(平均:3.7)





Q5. 講義の資料の内容はどうでしたか(平均:3.2)



## 令和3年度 第3学年臨床医学1 「腎・尿路系」講義アンケート

Q1. 講義全体のレベルは適切でしたか(平均:3.4)



### Q2. 講義全体を平均すると、進み具合(スピード)はどうでしたか(平均:3.3)



#### Q3. 講義全体の学習内容の量はどうでしたか(平均:3.5)





Q5. 講義の資料の内容はどうでしたか(平均:3.2)



## 令和3年度 第3学年臨床医学1「神経系」講義アンケート

Q1. 講義全体のレベルは適切でしたか(平均:3.3)



### Q2. 講義全体を平均すると、進み具合(スピード)はどうでしたか(平均:3.6)



#### Q3. 講義全体の学習内容の量はどうでしたか(平均:3.7)





Q5. 講義の資料の内容はどうでしたか(平均:3.2)



## 令和3年度 第3学年臨床医学 I 「呼吸器系」講義アンケート

Q1. 講義全体のレベルは適切でしたか(平均:3.1)



### Q2. 講義全体を平均すると、進み具合(スピード)はどうでしたか(平均:3.1)



#### Q3. 講義全体の学習内容の量はどうでしたか(平均:3.2)





Q5. 講義の資料の内容はどうでしたか(平均:3.5)



# 令和3年度 第3学年臨床医学1「内分泌・栄養・代謝系」講義アンケート

Q1. 講義全体のレベルは適切でしたか(平均:3.3)



### Q2. 講義全体を平均すると、進み具合(スピード)はどうでしたか(平均:3.3)



### Q3. 講義全体の学習内容の量はどうでしたか(平均:3.5)





Q5. 講義のテキストの内容はどうでしたか (平均:3.2)



# 令和3年度第3学年臨床医学1「免疫・ア