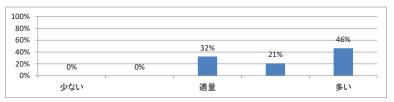

ード)はどうでしたか(平均:3.1)



#### Q3. 講義全体の学習内容の量はどうでしたか(平均:3.1)





Q5. 講義の資料の内容はどうでしたか(平均:3.6)



## 令和3年度 第3学年「病理学(人体病理学)」講義アンケート

Q1. 講義全体のレベルは適切でしたか(平均:3.2)



### Q2. 講義全体を平均すると、進み具合(スピード)はどうでしたか(平均:3.2)



#### Q3. 講義全体の学習内容の量はどうでしたか(平均:3.7)





Q5. 講義の資料の内容はどうでしたか(平均:3.3)



## 令和3年度 第3学年「医学・医療と社会 I」講義アンケート

Q1. 講義全体のレベルは適切でしたか(平均:3.1)



### Q2. 講義全体を平均すると、進み具合(スピード)はどうでしたか(平均:3.1)



#### Q3. 講義全体の学習内容の量はどうでしたか(平均:3.3)





Q5. 講義の資料の内容はどうでしたか(平均:3.7)



## 令和3年度 第3学年臨床医学1「臨床入門」講義アンケート

Q1. 講義全体のレベルは適切でしたか(平均:3.2)



### Q2. 講義全体を平均すると、進み具合(スピード)はどうでしたか(平均:3.2)



### Q3. 講義全体の学習内容の量はどうでしたか(平均:3.3)





Q5. 講義の資料の内容はどうでしたか(平均:3.2)



## 令和3年度 第3学年臨床医学1「循環器系」講義アンケート

### Q1. 講義全体のレベルは適切でしたか(平均:3.8)



### Q2. 講義全体を平均すると、進み具合(スピード)はどうでしたか(平均:3.8)



#### Q3. 講義全体の学習内容の量はどうでしたか(平均:4.1)



### Q4. 講義全体の流れはどうでしたか(平均:3.3)



### Q5. 講義資料集(冊子)の内容はどうでしたか(平均:2.9)



### Q6. e自主自学(単語・略語リスト/小テスト等)の内容はどうでしたか(平均:1.8)



## 令和3年度 第3学年臨床医学 I 「血液・造血器・リンパ系」講義アンケート

Q1. 講義全体のレベルは適切でしたか(平均:3.3)



### Q2. 講義全体を平均すると、進み具合(スピード)はどうでしたか(平均:3.3)



### Q3. 講義全体の学習内容の量はどうでしたか(平均:3.3)



### Q4. 講義全体の流れはどうでしたか (平均:3.3)



### Q5. 講義の資料の内容はどうでしたか(平均:3.3)



## 令和3年度 第3学年臨床医学 I 「消化器系」講義アンケート

Q1. 講義全体のレベルは適切でしたか(平均:3.3)



### Q2. 講義全体を平均すると、進み具合(スピード)はどうでしたか(平均:3.2)



#### Q3. 講義全体の学習内容の量はどうでしたか(平均:3.7)





Q5. 講義の資料の内容はどうでしたか(平均:3.2)



## 令和3年度 第3学年臨床医学1 「腎・尿路系」講義アンケート

Q1. 講義全体のレベルは適切でしたか(平均:3.4)



### Q2. 講義全体を平均すると、進み具合(スピード)はどうでしたか(平均:3.3)



#### Q3. 講義全体の学習内容の量はどうでしたか(平均:3.5)





Q5. 講義の資料の内容はどうでしたか(平均:3.2)



## 令和3年度 第3学年臨床医学1「神経系」講義アンケート

Q1. 講義全体のレベルは適切でしたか(平均:3.3)



### Q2. 講義