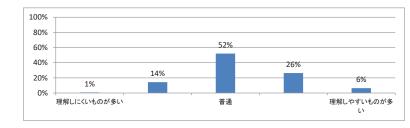

講義全体の学習内容の量はどうでしたか(平均:3.0)





Q5. 講義の資料の内容はどうでしたか(平均:3.6)



## 令和3年度 第3学年「病理学(分子病理学)」講義アンケート

Q1. 講義全体のレベルは適切でしたか(平均:3.2)



### Q2. 講義全体を平均すると、進み具合(スピード)はどうでしたか(平均:3.1)



#### Q3. 講義全体の学習内容の量はどうでしたか(平均:3.1)





Q5. 講義の資料の内容はどうでしたか(平均:3.6)



## 令和3年度 第3学年「病理学(人体病理学)」講義アンケート

Q1. 講義全体のレベルは適切でしたか(平均:3.2)



### Q2. 講義全体を平均すると、進み具合(スピード)はどうでしたか(平均:3.2)



#### Q3. 講義全体の学習内容の量はどうでしたか(平均:3.7)





Q5. 講義の資料の内容はどうでしたか(平均:3.3)



## 令和3年度 第3学年「医学・医療と社会 I」講義アンケート

Q1. 講義全体のレベルは適切でしたか(平均:3.1)



### Q2. 講義全体を平均すると、進み具合(スピード)はどうでしたか(平均:3.1)



#### Q3. 講義全体の学習内容の量はどうでしたか(平均:3.3)





Q5. 講義の資料の内容はどうでしたか(平均:3.7)



## 令和3年度 第3学年臨床医学1「臨床入門」講義アンケート

Q1. 講義全体のレベルは適切でしたか(平均:3.2)



### Q2. 講義全体を平均すると、進み具合(スピード)はどうでしたか(平均:3.2)



### Q3. 講義全体の学習内容の量はどうでしたか(平均:3.3)





Q5. 講義の資料の内容はどうでしたか(平均:3.2)



## 令和3年度 第3学年臨床医学1「循環器系」講義アンケート

### Q1. 講義全体のレベルは適切でしたか(平均:3.8)



### Q2. 講義全体を平均すると、進み具合(スピード)はどうでしたか(平均:3.8)



#### Q3. 講義全体の学習内容の量はどうでしたか(平均:4.1)



### Q4. 講義全体の流れはどうでしたか(平均:3.3)



### Q5. 講義資料集(冊子)の内容はどうでしたか(平均:2.9)



### Q6. e自主自学(単語・略語リスト/小テスト等)の内容はどうでしたか(平均:1.8)



## 令和3年度 第3学年臨床医学 I 「血液・造血器・リンパ系」講義アンケート

Q1. 講義全体のレベルは適切でしたか(平均:3.3)



### Q2. 講義全体を平均すると、進み具合(スピード)はどうでしたか(平均:3.3)



### Q3. 講義全体の学習内容の量はどうでしたか(平均:3.3)



### Q4. 講義全体の流れはどうでしたか (平均:3.3)



### Q5. 講義の資料の内容はどうでしたか(平均:3.3)



## 令和3年度 第3学年臨床医学 I 「消化器系」講義アンケート

Q1. 講義全体のレベルは適切でしたか(平均:3.3)



### Q2. 講義全体を平均すると、進み具合(スピード)はどうでしたか(平均:3.2)



#### Q3. 講義全体の学習内容の量はどうでしたか(平均:3.7)





Q5. 講義の資料の内容はどうでしたか(平均:3.2)



## 令和3年度 第3学年臨床医学1 「腎・尿路系」講義アンケート

Q1. 講義全体のレベルは適切でしたか(平均:3.4)



### Q2. 講義全体を平均すると、進み具合(スピード)はどうでしたか(平