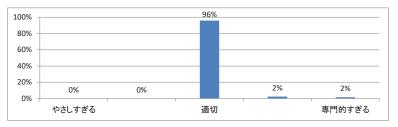

## 令和3年度 第3学年「医学英語Ⅲ」講義アンケート

Q1. 講義全体のレベルは適切でしたか(平均:3.1)



### Q2. 講義全体を平均すると、進み具合(スピード)はどうでしたか(平均:3.1)



### Q3. 講義全体の学習内容の量はどうでしたか(平均:3.1)



### Q4. Readingについて テキストや資料の内容はどうでしたか(平均:3.5)



# 令和3年度 第3学年「医療プロフェショナリズムⅡ」講義アンケート

Q1. 講義全体のレベルは適切でしたか(平均:3.1)



### Q2. 講義全体を平均すると、進み具合(スピード)はどうでしたか(平均:3.1)



### Q3. 講義全体の学習内容の量はどうでしたか(平均:3.1)





Q5. 講義の資料の内容はどうでしたか(平均:3.4)



## 令和3年度 第3学年「医療倫理」講義アンケート

Q1. 講義全体のレベルは適切でしたか(平均:3.1)



### Q2. 講義全体を平均すると、進み具合(スピード)はどうでしたか(平均:3.0)



#### Q3. 講義全体の学習内容の量はどうでしたか(平均:3.0)





Q5. 講義の資料の内容はどうでしたか(平均:3.5)



## 令和3年度 第3学年「情報科学II」講義アンケート

Q1. 講義全体のレベルは適切でしたか(平均:3.2)



### Q2. 講義全体を平均すると、進み具合(スピード)はどうでしたか(平均:3.2)



#### Q3. 講義全体の学習内容の量はどうでしたか(平均:3.2)





Q5. 講義の資料の内容はどうでしたか(平均:3.3)



# 令和3年度 第3学年「緩和医療 I・漢方・CPC」講義アンケート

Q1. 講義全体のレベルは適切でしたか(平均:3.1)



### Q2. 講義全体を平均すると、進み具合(スピード)はどうでしたか(平均:3.1)



#### Q3. 講義全体の学習内容の量はどうでしたか(平均:3.0)





Q5. 講義の資料の内容はどうでしたか(平均:3.6)



## 令和3年度 第3学年「病理学(分子病理学)」講義アンケート

Q1. 講義全体のレベルは適切でしたか(平均:3.2)



### Q2. 講義全体を平均すると、進み具合(スピード)はどうでしたか(平均:3.1)



#### Q3. 講義全体の学習内容の