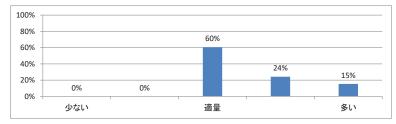

)はどうでしたか(平均:3.2)



#### Q3. 講義全体の学習内容の量はどうでしたか(平均:3.7)





Q5. 講義の資料の内容はどうでしたか(平均:3.2)



## 令和3年度 第3学年臨床医学1 「腎・尿路系」講義アンケート

Q1. 講義全体のレベルは適切でしたか(平均:3.4)



### Q2. 講義全体を平均すると、進み具合(スピード)はどうでしたか(平均:3.3)



#### Q3. 講義全体の学習内容の量はどうでしたか(平均:3.5)





Q5. 講義の資料の内容はどうでしたか(平均:3.2)



## 令和3年度 第3学年臨床医学1「神経系」講義アンケート

Q1. 講義全体のレベルは適切でしたか(平均:3.3)



### Q2. 講義全体を平均すると、進み具合(スピード)はどうでしたか(平均:3.6)



#### Q3. 講義全体の学習内容の量はどうでしたか(平均:3.7)





Q5. 講義の資料の内容はどうでしたか(平均:3.2)



## 令和3年度 第3学年臨床医学 I 「呼吸器系」講義アンケート

Q1. 講義全体のレベルは適切でしたか(平均:3.1)



### Q2. 講義全体を平均すると、進み具合(スピード)はどうでしたか(平均:3.1)



#### Q3. 講義全体の学習内容の量はどうでしたか(平均:3.2)





Q5. 講義の資料の内容はどうでしたか(平均:3.5)



# 令和3年度 第3学年臨床医学1「内分泌・栄養・代謝系」講義アンケート

Q1. 講義全体のレベルは適切でしたか(平均:3.3)



### Q2. 講義全体を平均すると、進み具合(スピード)はどうでしたか(平均:3.3)



### Q3. 講義全体の学習内容の量はどうでしたか(平均:3.5)





Q5. 講義のテキストの内容はどうでしたか (平均:3.2)



# 令和3年度第3学年臨床医学1「免疫・アレルギー疾患」講義アンケート

Q1. 講義全体のレベルは適切でしたか(平均:3.0)



#### Q2. 講義全体を平均すると、進み具合(スピード)はどうでしたか(平均:3.1)



### Q3. 講義全体の学習内容の量はどうでしたか(平均:3.0)



#### Q4. 講義全体の流れはどうでしたか (平均:3.5)



### Q5. 講義の資料の内容はどうでしたか(平均:3.5)



## 令和3年度 第3学年臨床医学1「感染症」講義アンケート

Q1. 講義全体のレベルは適切でしたか(平均:3.0)



### Q2. 講義全体を平均すると、進み具合(スピード)はどうでしたか(平均:3.1)



#### Q3. 講義全体の学習内容の量はどうでしたか(平均:3.0)





Q5. 講義の資料の内容はどうでしたか(平均:3.4)



## 令和3年度 第3学年臨床医学 I 「乳房・救急医療・臨床腫瘍学」講義アンケート

Q1. 講義全体のレベルは適切でしたか(平均:3.3)



### Q2. 講義全体を平均すると、進み具合(スピード)はどうでしたか(平均:3.2)



### Q3. 講義全体の学習内容の量はどうでしたか(平均:3.2)



## Q4. 講義全体の流れはどうでしたか (平均:3.2)



### Q5. 講義の資料の内容はどうでしたか(平均:3.1)



## 令和3年度 第3学年臨床医学1「生殖機能」講義アンケート

Q1. 講義全体のレベルは適切でしたか(平均:3.3)



### Q2. 講義全体を平均すると、進み具合(スピード)はどうでしたか(平均:32)



#### Q3. 講義全