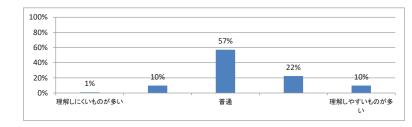

義全体を平均すると、進み具合(スピード)はどうでしたか(平均:3.1)



#### Q3. 講義全体の学習内容の量はどうでしたか(平均:3.3)





Q5. 講義の資料の内容はどうでしたか(平均:3.7)



## 令和3年度 第3学年臨床医学1「臨床入門」講義アンケート

Q1. 講義全体のレベルは適切でしたか(平均:3.2)



### Q2. 講義全体を平均すると、進み具合(スピード)はどうでしたか(平均:3.2)



### Q3. 講義全体の学習内容の量はどうでしたか(平均:3.3)





Q5. 講義の資料の内容はどうでしたか(平均:3.2)



## 令和3年度 第3学年臨床医学1「循環器系」講義アンケート

### Q1. 講義全体のレベルは適切でしたか(平均:3.8)



### Q2. 講義全体を平均すると、進み具合(スピード)はどうでしたか(平均:3.8)



#### Q3. 講義全体の学習内容の量はどうでしたか(平均:4.1)



### Q4. 講義全体の流れはどうでしたか(平均:3.3)



### Q5. 講義資料集(冊子)の内容はどうでしたか(平均:2.9)



### Q6. e自主自学(単語・略語リスト/小テスト等)の内容はどうでしたか(平均:1.8)



## 令和3年度 第3学年臨床医学 I 「血液・造血器・リンパ系」講義アンケート

Q1. 講義全体のレベルは適切でしたか(平均:3.3)



### Q2. 講義全体を平均すると、進み具合(スピード)はどうでしたか(平均:3.3)



### Q3. 講義全体の学習内容の量はどうでしたか(平均:3.3)



### Q4. 講義全体の流れはどうでしたか (平均:3.3)



### Q5. 講義の資料の内容はどうでしたか(平均:3.3)



## 令和3年度 第3学年臨床医学 I 「消化器系」講義アンケート

Q1. 講義全体のレベルは適切でしたか(平均:3.3)



### Q2. 講義全体を平均すると、進み具合(スピード)はどうでしたか(平均:3.2)



#### Q3. 講義全体の学習内容の量はどうでしたか(平均:3.7)





Q5. 講義の資料の内容はどうでしたか(平均:3.2)



## 令和3年度 第3学年臨床医学1 「腎・尿路系」講義アンケート

Q1. 講義全体のレベルは適切でしたか(平均:3.4)



### Q2. 講義全体を平均すると、進み具合(スピード)はどうでしたか(平均:3.3)



#### Q3. 講義全体の学習内容の量はどうでしたか(平均:3.5)





Q5. 講義の資料の内容はどうでしたか(平均:3.2)



## 令和3年度 第3学年臨床医学1「神経系」講義アンケート

Q1. 講義全体のレベルは適切でしたか(平均:3.3)



### Q2. 講義全体を平均すると、進み具合(スピード)はどうでしたか(平均:3.6)



#### Q3. 講義全体の学習内容の量はどうでしたか(平均:3.7)





Q5. 講義の資料の内容はどうでしたか(平均:3.2)



## 令和3年度 第3学年臨床医学 I 「呼吸器系」講義アンケート

Q1. 講義全体のレベルは適切でしたか(平均:3.1)



### Q2. 講義全体を平均すると、進み具合(スピード)はどうでしたか(平均:3.1)



#### Q3. 講義全体の学習内容の量はどうでしたか(平均:3.2)





Q5. 講義の資料の内容はどうでしたか(平均:3.5)



# 令和3年度 第3学年臨床医学1「内分泌・栄養・代謝系」講義アンケート

Q1. 講義全体のレベルは適切でしたか