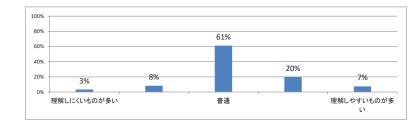

全体を平均すると、進み具合(スピード)はどうでしたか(平均:3.8)



#### Q3. 講義全体の学習内容の量はどうでしたか(平均:4.1)



### Q4. 講義全体の流れはどうでしたか(平均:3.3)



### Q5. 講義資料集(冊子)の内容はどうでしたか(平均:2.9)



### Q6. e自主自学(単語・略語リスト/小テスト等)の内容はどうでしたか(平均:1.8)



## 令和3年度 第3学年臨床医学 I 「血液・造血器・リンパ系」講義アンケート

Q1. 講義全体のレベルは適切でしたか(平均:3.3)



### Q2. 講義全体を平均すると、進み具合(スピード)はどうでしたか(平均:3.3)



### Q3. 講義全体の学習内容の量はどうでしたか(平均:3.3)



### Q4. 講義全体の流れはどうでしたか (平均:3.3)



### Q5. 講義の資料の内容はどうでしたか(平均:3.3)



## 令和3年度 第3学年臨床医学 I 「消化器系」講義アンケート

Q1. 講義全体のレベルは適切でしたか(平均:3.3)



### Q2. 講義全体を平均すると、進み具合(スピード)はどうでしたか(平均:3.2)



#### Q3. 講義全体の学習内容の量はどうでしたか(平均:3.7)





Q5. 講義の資料の内容はどうでしたか(平均:3.2)



## 令和3年度 第3学年臨床医学1 「腎・尿路系」講義アンケート

Q1. 講義全体のレベルは適切でしたか(平均:3.4)



### Q2. 講義全体を平均すると、進み具合(スピード)はどうでしたか(平均:3.3)



#### Q3. 講義全体の学習内容の量はどうでしたか(平均:3.5)





Q5. 講義の資料の内容はどうでしたか(平均:3.2)



## 令和3年度 第3学年臨床医学1「神経系」講義アンケート

Q1. 講義全体のレベルは適切でしたか(平均:3.3)



### Q2. 講義全体を平均すると、進み具合(スピード)はどうでしたか(平均:3.6)



#### Q3. 講義全体の学習内容の量はどうでしたか(平均:3.7)





Q5. 講義の資料の内容はどうでしたか(平均:3.2)



## 令和3年度 第3学年臨床医学 I 「呼吸器系」講義アンケート

Q1. 講義全体のレベルは適切でしたか(平均:3.1)



### Q2. 講義全体を平均すると、進み具合(スピード)はどうでしたか(平均:3.1)



#### Q3. 講義全体の学習内容の量はどうでしたか(平均:3.2)





Q5. 講義の資料の内容はどうでしたか(平均:3.5)



# 令和3年度 第3学年臨床医学1「内分泌・栄養・代謝系」講義アンケート

Q1. 講義全体のレベルは適切でしたか(平均:3.3)



### Q2. 講義全体を平均すると、進み具合(スピード)はどうでしたか(平均:3.3)



### Q3. 講義全体の学習内容の量はどうでしたか(平均:3.5)





Q5. 講義のテキストの内容はどうでしたか (平均:3.2)



# 令和3年度第3学年臨床医学1「免疫・アレルギー疾患」講義アンケート

Q1. 講義全体のレベルは適切でしたか(平均:3.0)



#### Q2. 講義全体を平均すると、進み具合(スピード)はどうでしたか(平均:3.1)



### Q3. 講義全体の学習内容の量はどうでしたか(平均:3.0)



#### Q4. 講義全体の流れはどうでしたか (平均:3.5)



### Q5. 講義の資料の内容はどうでしたか(平均:3.5)



## 令和3年度 第3学