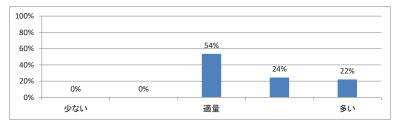

令和3年度 第3学年臨床医学 I 「乳房・救急医療・臨床腫瘍学」講義アンケート

Q1. 講義全体のレベルは適切でしたか(平均:3.3)



### Q2. 講義全体を平均すると、進み具合(スピード)はどうでしたか(平均:3.2)



### Q3. 講義全体の学習内容の量はどうでしたか(平均:3.2)



## Q4. 講義全体の流れはどうでしたか (平均:3.2)



### Q5. 講義の資料の内容はどうでしたか(平均:3.1)



## 令和3年度 第3学年臨床医学1「生殖機能」講義アンケート

Q1. 講義全体のレベルは適切でしたか(平均:3.3)



### Q2. 講義全体を平均すると、進み具合(スピード)はどうでしたか(平均:32)



#### Q3. 講義全体の学習内容の量はどうでしたか(平均:3.3)





Q5. 講義の資料の内容はどうでしたか(平均:3.0)



## 令和3年度 第3学年臨床医学 I 「妊娠と分娩」 講義アンケート

Q1. 講義全体のレベルは適切でしたか(平均:3.1)



### Q2. 講義全体を平均すると、進み具合(スピード)はどうでしたか(平均:3.3)



#### Q3. 講義全体の学習内容の量はどうでしたか(平均:3.3)



### Q4. 講義全体の流れはどうでしたか (平均:3.3)



### Q5. 講義の資料の内容はどうでしたか(平均:3.2)



## 令和3年度 第3学年臨床医学 I 「成長と発達・臨床遺伝学・加齢と老化」講義アンケート

Q1. 講義全体のレベルは適切でしたか (平均:3.3)



### Q2. 講義全体を平均すると、進み具合(スピード)はどうでしたか(平均:3.4)



### Q3. 講義全体の学習内容の量はどうでしたか(平均:3.7)



### Q4. 講義全体の流れはどうでしたか (平均:3.4)



### Q5. 講義の資料の内容はどうでしたか(平均:3.4)