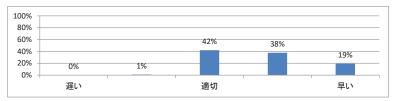

か(平均:3.2)



### Q2. 講義全体を平均すると、進み具合(スピード)はどうでしたか(平均:3.1)



#### Q3. 講義全体の学習内容の量はどうでしたか(平均:3.1)





Q5. 講義の資料の内容はどうでしたか(平均:3.6)



## 令和3年度 第3学年「病理学(人体病理学)」講義アンケート

Q1. 講義全体のレベルは適切でしたか(平均:3.2)



### Q2. 講義全体を平均すると、進み具合(スピード)はどうでしたか(平均:3.2)



#### Q3. 講義全体の学習内容の量はどうでしたか(平均:3.7)





Q5. 講義の資料の内容はどうでしたか(平均:3.3)



## 令和3年度 第3学年「医学・医療と社会 I」講義アンケート

Q1. 講義全体のレベルは適切でしたか(平均:3.1)



### Q2. 講義全体を平均すると、進み具合(スピード)はどうでしたか(平均:3.1)



#### Q3. 講義全体の学習内容の量はどうでしたか(平均:3.3)





Q5. 講義の資料の内容はどうでしたか(平均:3.7)



## 令和3年度 第3学年臨床医学1「臨床入門」講義アンケート

Q1. 講義全体のレベルは適切でしたか(平均:3.2)



### Q2. 講義全体を平均すると、進み具合(スピード)はどうでしたか(平均:3.2)



### Q3. 講義全体の学習内容の量はどうでしたか(平均:3.3)





Q5. 講義の資料の内容はどうでしたか(平均:3.2)



## 令和3年度 第3学年臨床医学1「循環器系」講義アンケート

### Q1. 講義全体のレベルは適切でしたか(平均:3.8)



### Q2. 講義全体を平均すると、進み具合(スピード)はどうでしたか(平均:3.8)



#### Q3. 講義全体の学習内容の量はどうでしたか(平均:4.1)



### Q4. 講義全体の流れはどうでしたか(平均:3.3)



### Q5. 講義資料集(冊子)の内容はどうでしたか(平均:2.9)



### Q6. e自主自学(単語・略語リスト/小テスト等)の内容はどうでしたか(平均:1.8)



## 令和3年度 第3学年臨床医学 I 「血液・造血器・リンパ系」講義アンケート

Q1. 講義全体のレベルは適切でしたか(平均:3.3)



### Q2. 講義全体を平均すると、進み具合(スピード)はどうでしたか(平均:3.3)



### Q3. 講義全体の学習内容の量はどうでしたか(平均:3.3)



### Q4. 講義全体の流れはどうでしたか (平均:3.3)



### Q5. 講義の資料の内容はどうでしたか(平均:3.3)



## 令和3年度 第3学年臨床医学 I 「消化器系」講義アンケート

Q1. 講義全体のレベルは適切でしたか(平均:3.3)



### Q2. 講義全体を平均すると、進み具合(スピード)はどうでしたか(平均:3.2)



#### Q3. 講義全体の学習内容の量はどうでしたか(平均:3.7)





Q5. 講義の資料の内容はどうでしたか(平均:3.2)



## 令和3年度 第3学年臨床医学1 「腎・尿路系」講義アンケート

Q1. 講義全体のレベルは適切でしたか(平均:3.4)



### Q2. 講義全体を平均すると、進み具合(スピード)はどうでしたか(平均:3.3)



#### Q3. 講義全体の学習内容の量はどうでしたか(平均:3.5)





Q5. 講義の資料の内容はどうでしたか(平均:3.2)



## 令和3年度 第3学年臨床医学1「神経系」講義アンケート

Q1