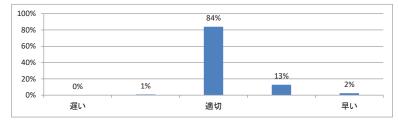

## 令和3年度 第3学年「医学英語Ⅲ」講義アンケート

Q1. 講義全体のレベルは適切でしたか(平均:3.1)



### Q2. 講義全体を平均すると、進み具合(スピード)はどうでしたか(平均:3.1)



### Q3. 講義全体の学習内容の量はどうでしたか(平均:3.1)



### Q4. Readingについて テキストや資料の内容はどうでしたか(平均:3.5)



# 令和3年度 第3学年「医療プロフェショナリズムⅡ」講義アンケート

Q1. 講義全体のレベルは適切でしたか(平均:3.1)



### Q2. 講義全体を平均すると、進み具合(スピード)はどうでしたか(平均:3.1)



### Q3. 講義全体の学習内容の量はどうでしたか(平均:3.1)





Q5. 講義の資料の内容はどうでしたか(平均:3.4)



## 令和3年度 第3学年「医療倫理」講義アンケート

Q1. 講義全体のレベルは適切でしたか(平均:3.1)



### Q2. 講義全体を平均すると、進み具合(スピード)はどうでしたか(平均:3.0)



#### Q3. 講義全体の学習内容の量はどうでしたか(平均:3.0)





Q5. 講義の資料の内容はどうでしたか(平均:3.5)



## 令和3年度 第3学年「情報科学II」講義アンケート

Q1. 講義全体のレベルは適切でしたか(平均:3.2)



### Q2. 講義全体を平均すると、進み具合(スピード)はどうでしたか(平均:3.2)



#### Q3. 講義全体の学習内容の量はどうでしたか(平均:3.2)





Q5. 講義の資料の内容はどうでしたか(平均:3.3)



# 令和3年度 第3学年「緩和医療 I・漢方・CPC」講義アンケート

Q1. 講義全体のレベルは適切でしたか(平均:3.1)



### Q2. 講義全体を平均すると、進み具合(スピード)はどうでしたか(平均:3.1)



#### Q3. 講義全体の学習内容の量はどうでしたか(平均:3.0)





Q5. 講義の資料の内容はどうでしたか(平均:3.6)



## 令和3年度 第3学年「病理学(分子病理学)」講義アンケート

Q1. 講義全体のレベルは適切でしたか(平均:3.2)



### Q2. 講義全体を平均すると、進み具合(スピード)はどうでしたか(平均:3.1)



#### Q3. 講義全体の学習内容の量はどうでしたか(平均:3.1)





Q5. 講義の資料の内容はどうでしたか(平均:3.6)



## 令和3年度 第3学年「病理学(人体病理学)」講義アンケート

Q1. 講義全体のレベルは適切でしたか(平均:3.2)



### Q2. 講義全体を平均すると、進み具合(スピード)はどうでしたか(平均:3.2)



#### Q3. 講義全体の学習内容の量はどうでしたか(平均:3.7)





Q5. 講義の資料の内容はどうでしたか(平均:3.3)



## 令和3年度 第3学年「医学・医療と社会 I」講義アンケート

Q1. 講義全体のレベルは適切でしたか(平均:3.1)



### Q2. 講義全体を平均すると、進み具合(スピード)はどうでしたか(平均:3.1)



#### Q3. 講義全体の学習内容の量はどうでしたか(平均:3.3)





Q5. 講義の資料の内容はどう