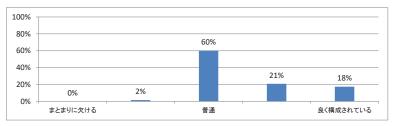

どうでしたか(平均:3.5)





Q5. 講義の資料の内容はどうでしたか(平均:3.2)



## 令和3年度 第3学年臨床医学1「神経系」講義アンケート

Q1. 講義全体のレベルは適切でしたか(平均:3.3)



### Q2. 講義全体を平均すると、進み具合(スピード)はどうでしたか(平均:3.6)



#### Q3. 講義全体の学習内容の量はどうでしたか(平均:3.7)





Q5. 講義の資料の内容はどうでしたか(平均:3.2)



## 令和3年度 第3学年臨床医学 I 「呼吸器系」講義アンケート

Q1. 講義全体のレベルは適切でしたか(平均:3.1)



### Q2. 講義全体を平均すると、進み具合(スピード)はどうでしたか(平均:3.1)



#### Q3. 講義全体の学習内容の量はどうでしたか(平均:3.2)





Q5. 講義の資料の内容はどうでしたか(平均:3.5)



# 令和3年度 第3学年臨床医学1「内分泌・栄養・代謝系」講義アンケート

Q1. 講義全体のレベルは適切でしたか(平均:3.3)



### Q2. 講義全体を平均すると、進み具合(スピード)はどうでしたか(平均:3.3)



### Q3. 講義全体の学習内容の量はどうでしたか(平均:3.5)





Q5. 講義のテキストの内容はどうでしたか (平均:3.2)



# 令和3年度第3学年臨床医学1「免疫・アレルギー疾患」講義アンケート

Q1. 講義全体のレベルは適切でしたか(平均:3.0)



#### Q2. 講義全体を平均すると、進み具合(スピード)はどうでしたか(平均:3.1)



### Q3. 講義全体の学習内容の量はどうでしたか(平均:3.0)



#### Q4. 講義全体の流れはどうでしたか (平均:3.5)



### Q5. 講義の資料の内容はどうでしたか(平均:3.5)



## 令和3年度 第3学年臨床医学1「感染症」講義アンケート

Q1. 講義全体のレベルは適切でしたか(平均:3.0)



### Q2. 講義全体を平均すると、進み具合(スピード)はどうでしたか(平均:3.1)



#### Q3. 講義全体の学習内容の量はどうでしたか(平均:3.0)





Q5. 講義の資料の内容はどうでしたか(平均:3.4)



## 令和3年度 第3学年臨床医学 I 「乳房・救急医療・臨床腫瘍学」講義アンケート

Q1. 講義全体のレベルは適切でしたか(平均:3.3)



### Q2. 講義全体を平均すると、進み具合(スピード)はどうでしたか(平均:3.2)



### Q3. 講義全体の学習内容の量はどうでしたか(平均:3.2)



## Q4. 講義全体の流れはどうでしたか (平均:3.2)



### Q5. 講義の資料の内容はどうでしたか(平均:3.1)



## 令和3年度 第3学年臨床医学1「生殖機能」講義アンケート

Q1. 講義全体のレベルは適切でしたか(平均:3.3)



### Q2. 講義全体を平均すると、進み具合(スピード)はどうでしたか(平均:32)



#### Q3. 講義全体の学習内容の量はどうでしたか(平均:3.3)





Q5. 講義の資料の内容はどうでしたか(平均:3.0)



## 令和3年度 第3学年臨床医学 I 「妊娠と分娩」 講義アンケート

Q1. 講義全体のレベルは適切でしたか(平均:3.1)



### Q2. 講義全体を平均すると、進み具合(スピード)はどうでしたか(平均:3.3)



#### Q3. 講義全体の学習内容の量はどうでしたか(平均:3.3)



### Q4. 講義全体