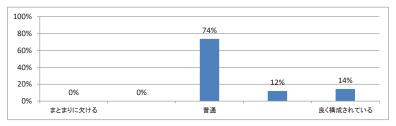

## 令和3年度 第3学年「医学英語Ⅲ」講義アンケート

Q1. 講義全体のレベルは適切でしたか(平均:3.1)



### Q2. 講義全体を平均すると、進み具合(スピード)はどうでしたか(平均:3.1)



### Q3. 講義全体の学習内容の量はどうでしたか(平均:3.1)



### Q4. Readingについて テキストや資料の内容はどうでしたか(平均:3.5)



# 令和3年度 第3学年「医療プロフェショナリズムⅡ」講義アンケート

Q1. 講義全体のレベルは適切でしたか(平均:3.1)



### Q2. 講義全体を平均すると、進み具合(スピード)はどうでしたか(平均:3.1)



### Q3. 講義全体の学習内容の量はどうでしたか(平均:3.1)





Q5. 講義の資料の内容はどうでしたか(平均:3.4)



## 令和3年度 第3学年「医療倫理」講義アンケート

Q1. 講義全体のレベルは適切でしたか(平均:3.1)



### Q2. 講義全体を平均すると、進み具合(スピード)はどうでしたか(平均:3.0)



#### Q3. 講義全体の学習内容の量はどうでしたか(平均:3.0)





Q5. 講義の資料の内容はどうでしたか(平均:3.5)



## 令和3年度 第3学年「情報科学II」講義アンケート

Q1. 講義全体のレベルは適切でしたか(平均:3.2)



### Q2. 講義全体を平均すると、進み具合(スピード)はどうでしたか(平均:3.2)



#### Q3. 講義全体の学習内容の量はどうでしたか(平均:3.2)





Q5. 講義の資料の内容はどうでしたか(平均:3.3)



# 令和3年度 第3学年「緩和医療 I・漢方・CPC」講義アンケート

Q1. 講義全体のレベルは適切でしたか(平均:3.1)



### Q2. 講義全体を平均すると、進み具合(スピード)はどうでしたか(平均:3.1)



#### Q3. 講義全体の学習内容の量はどうでしたか(平均:3.0)





Q5. 講義の資料の内容はどうでしたか(平均:3.6)



## 令和3年度 第3学年「病理学(分子病理学)」講義アンケート

Q1. 講義全体のレベルは適切でしたか(平均:3.2)



### Q2. 講義全体を平均すると、進み具合(スピード)はどうでしたか(平均:3.1)



#### Q3. 講義全体の学習内容の量はどうでしたか(平均:3.1)





Q5. 講義の資料の内容はどうでしたか(平均:3.6)



## 令和3年度 第3学年「病理学(人体病理学)」講義アンケート

Q1. 講義全体のレベルは適切でしたか(平均:3.2)



### Q2. 講義全体を平均すると、進み具合(スピード)はどうでしたか(平均:3.2)



#### Q3. 講義全体の学習内容の量はどうでしたか(平均:3.7)





Q5. 講義の資料の内容はどうでしたか(平均:3.3)



## 令和3年度 第3学年「医学・医療と社会 I」講義アンケート

Q1. 講義全体のレベルは適切でしたか(平均:3.1)



### Q2. 講義全体を平均すると、進み具合(スピード)はどうでしたか(平均:3.1)



#### Q3. 講義全体の学習内容の量はどうでしたか(平均:3.3)





Q5. 講義の資料の内容はどうでしたか(平均:3.7)



## 令和3年度 第3学年臨床医学1「臨床入門」講