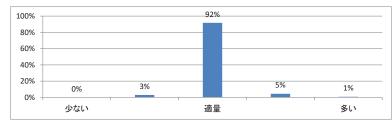

したか(平均:3.1)



### Q3. 講義全体の学習内容の量はどうでしたか(平均:3.1)



### Q4. Readingについて テキストや資料の内容はどうでしたか(平均:3.5)



# 令和3年度 第3学年「医療プロフェショナリズムⅡ」講義アンケート

Q1. 講義全体のレベルは適切でしたか(平均:3.1)



### Q2. 講義全体を平均すると、進み具合(スピード)はどうでしたか(平均:3.1)



### Q3. 講義全体の学習内容の量はどうでしたか(平均:3.1)





Q5. 講義の資料の内容はどうでしたか(平均:3.4)



## 令和3年度 第3学年「医療倫理」講義アンケート

Q1. 講義全体のレベルは適切でしたか(平均:3.1)



### Q2. 講義全体を平均すると、進み具合(スピード)はどうでしたか(平均:3.0)



#### Q3. 講義全体の学習内容の量はどうでしたか(平均:3.0)





Q5. 講義の資料の内容はどうでしたか(平均:3.5)



## 令和3年度 第3学年「情報科学II」講義アンケート

Q1. 講義全体のレベルは適切でしたか(平均:3.2)



### Q2. 講義全体を平均すると、進み具合(スピード)はどうでしたか(平均:3.2)



#### Q3. 講義全体の学習内容の量はどうでしたか(平均:3.2)





Q5. 講義の資料の内容はどうでしたか(平均:3.3)



# 令和3年度 第3学年「緩和医療 I・漢方・CPC」講義アンケート

Q1. 講義全体のレベルは適切でしたか(平均:3.1)



### Q2. 講義全体を平均すると、進み具合(スピード)はどうでしたか(平均:3.1)



#### Q3. 講義全体の学習内容の量はどうでしたか(平均:3.0)





Q5. 講義の資料の内容はどうでしたか(平均:3.6)



## 令和3年度 第3学年「病理学(分子病理学)」講義アンケート

Q1. 講義全体のレベルは適切でしたか(平均:3.2)



### Q2. 講義全体を平均すると、進み具合(スピード)はどうでしたか(平均:3.1)



#### Q3. 講義全体の学習内容の量はどうでしたか(平均:3.1)





Q5. 講義の資料の内容はどうでしたか(平均:3.6)



## 令和3年度 第3学年「病理学(人体病理学)」講義アンケート

Q1. 講義全体のレベルは適切でしたか(平均:3.2)



### Q2. 講義全体を平均すると、進み具合(スピード)はどうでしたか(平均:3.2)



#### Q3. 講義全体の学習内容の量はどうでしたか(平均:3.7)





Q5. 講義の資料の内容はどうでしたか(平均:3.3)



## 令和3年度 第3学年「医学・医療と社会 I」講義アンケート

Q1. 講義全体のレベルは適切でしたか(平均:3.1)



### Q2. 講義全体を平均すると、進み具合(スピード)はどうでしたか(平均:3.1)



#### Q3. 講義全体の学習内容の量はどうでしたか(平均:3.3)





Q5. 講義の資料の内容はどうでしたか(平均:3.7)



## 令和3年度 第3学年臨床医学1「臨床入門」講義アンケート

Q1. 講義全体のレベルは適切でしたか(平均:3.2)



### Q2. 講義全体を平均すると、進み具合(スピード)はどうでしたか(平均:3.2)



### Q3. 講義全体の学習内容の量はどうでしたか(平均:3.3)





Q5. 講義の資料の内容はどうでしたか(平均:3.2)



## 令和3年度 第3学年臨床医学1「循環器系」講義ア