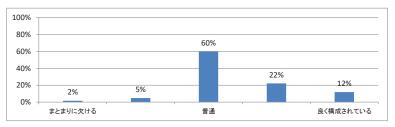

アンケート

Q1. 講義全体のレベルは適切でしたか(平均:3.3)



### Q2. 講義全体を平均すると、進み具合(スピード)はどうでしたか(平均:3.2)



### Q3. 講義全体の学習内容の量はどうでしたか(平均:3.2)



## Q4. 講義全体の流れはどうでしたか (平均:3.2)



### Q5. 講義の資料の内容はどうでしたか(平均:3.1)



## 令和3年度 第3学年臨床医学1「生殖機能」講義アンケート

Q1. 講義全体のレベルは適切でしたか(平均:3.3)



### Q2. 講義全体を平均すると、進み具合(スピード)はどうでしたか(平均:32)



#### Q3. 講義全体の学習内容の量はどうでしたか(平均:3.3)





Q5. 講義の資料の内容はどうでしたか(平均:3.0)



## 令和3年度 第3学年臨床医学 I 「妊娠と分娩」 講義アンケート

Q1. 講義全体のレベルは適切でしたか(平均:3.1)



### Q2. 講義全体を平均すると、進み具合(スピード)はどうでしたか(平均:3.3)



#### Q3. 講義全体の学習内容の量はどうでしたか(平均:3.3)



### Q4. 講義全体の流れはどうでしたか (平均:3.3)



### Q5. 講義の資料の内容はどうでしたか(平均:3.2)



## 令和3年度 第3学年臨床医学 I 「成長と発達・臨床遺伝学・加齢と老化」講義アンケート

Q1. 講義全体のレベルは適切でしたか (平均:3.3)



### Q2. 講義全体を平均すると、進み具合(スピード)はどうでしたか(平均:3.4)



### Q3. 講義全体の学習内容の量はどうでしたか(平均:3.7)



### Q4. 講義全体の流れはどうでしたか (平均:3.4)



### Q5. 講義の資料の内容はどうでしたか(平均:3.4)