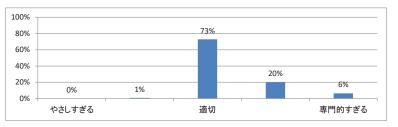

## 令和3年度 第3学年「医学英語Ⅲ」講義アンケート

Q1. 講義全体のレベルは適切でしたか(平均:3.1)



### Q2. 講義全体を平均すると、進み具合(スピード)はどうでしたか(平均:3.1)



### Q3. 講義全体の学習内容の量はどうでしたか(平均:3.1)



### Q4. Readingについて テキストや資料の内容はどうでしたか(平均:3.5)



# 令和3年度 第3学年「医療プロフェショナリズムⅡ」講義アンケート

Q1. 講義全体のレベルは適切でしたか(平均:3.1)



### Q2. 講義全体を平均すると、進み具合(スピード)はどうでしたか(平均:3.1)



### Q3. 講義全体の学習内容の量はどうでしたか(平均:3.1)





Q5. 講義の資料の内容はどうでしたか(平均:3.4)



## 令和3年度 第3学年「医療倫理」講義アンケート

Q1. 講義全体のレベルは適切でしたか(平均:3.1)



### Q2. 講義全体を平均すると、進み具合(スピード)はどうでしたか(平均:3.0)



#### Q3. 講義全体の学習内容の量はどうでしたか(平均:3.0)





Q5. 講義の資料の内容はどうでしたか(平均:3.5)



## 令和3年度 第3学年「情報科学II」講義アンケート

Q1. 講義全体のレベルは適切でしたか(平均:3.2)



### Q2. 講義全体を平均すると、進み具合(スピード)はどうでしたか(平均:3.2)



#### Q3. 講義全体の学習内容の量はどうでしたか(平均:3.2)





Q5. 講義の資料の内容はどうでしたか(平均:3.3)



# 令和3年度 第3学年「緩和医療 I・漢方・CPC」講義アンケート

Q1. 講義全体のレベルは適切でしたか(平均:3.1)



### Q2. 講義全体を平均すると、進み具合(スピード)はどうでしたか(平均:3.1)



#### Q3. 講義全体の学習内容の量はどうでしたか(平均:3.0)





Q5. 講義の資料の内容はどうでしたか(平均:3.6)



## 令和3年度 第3学年「病理学(分子病理学)」講義アンケート

Q1. 講義全体のレベルは適切でしたか(平均:3.2)



### Q2. 講義全体を平均すると、進み具合(スピード)はどうでしたか(平均:3.1)



#### Q3. 講義全体の学習内容の量はどうでしたか(平均:3.1)





Q5. 講義の資料の内容はどうでしたか(平均:3.6)



## 令和3年度 第3学年「病理学(人体病理学)」講義アンケート

Q1. 講義全体のレベルは適切でしたか(平均:3.2)



### Q2. 講義全体を平均すると、進み具合(スピード)はどうでしたか(平均:3.2)



#### Q3. 講義全体の学習内容の量はどうでしたか(平均:3.7)





Q5. 講義の資料の内容はどうでしたか(平均:3.3)



## 令和3年度 第3学年「医学・医療と社会 I」講義アンケート

Q1. 講義全体のレベルは適切でしたか(平均:3.1)



### Q2. 講義全体を平均すると、進み具合(スピード)はどうでしたか(平均:3.1)



#### Q3.