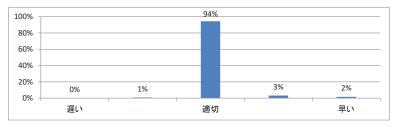

## 令和3年度 第3学年「医学英語Ⅲ」講義アンケート

Q1. 講義全体のレベルは適切でしたか(平均:3.1)



### Q2. 講義全体を平均すると、進み具合(スピード)はどうでしたか(平均:3.1)



### Q3. 講義全体の学習内容の量はどうでしたか(平均:3.1)



### Q4. Readingについて テキストや資料の内容はどうでしたか(平均:3.5)



# 令和3年度 第3学年「医療プロフェショナリズムⅡ」講義アンケート

Q1. 講義全体のレベルは適切でしたか(平均:3.1)



### Q2. 講義全体を平均すると、進み具合(スピード)はどうでしたか(平均:3.1)



### Q3. 講義全体の学習内容の量はどうでしたか(平均:3.1)





Q5. 講義の資料の内容はどうでしたか(平均:3.4)



## 令和3年度 第3学年「医療倫理」講義アンケート

Q1. 講義全体のレベルは適切でしたか(平均:3.1)



### Q2. 講義全体を平均すると、進み具合(スピード)はどうでしたか(平均:3.0)



#### Q3. 講義全体の学習内容の量はどうでしたか(平均:3.0)





Q5. 講義の資料の内容はどうでしたか(平均:3.5)



## 令和3年度 第3学年「情報科学II」講義アンケート

Q1. 講義全体のレベルは適切でしたか(平均:3.2)



### Q2. 講義全体を平均すると、進み具合(スピード)はどうでしたか(平均:3.2)



#### Q3. 講義全体の学習内容の量はどうでしたか(平均:3.2)





Q5. 講義の資料の内容はどうでしたか(平均:3.3)



# 令和3年度 第3学年「緩和医療 I・漢方・CPC」講義アンケート

Q1. 講義全体のレベルは適切でしたか(平均:3.1)



### Q2. 講義全体を平均すると、進み具合(スピード)はどうでしたか(平均:3.1)



#### Q3. 講義全体の学習内容の量はどうでしたか(平均:3.0)





Q5. 講義の資料の内容はどうでしたか(平均:3.6)



## 令和3年度 第3学年「病理学(分子病理学)」講義アンケート

Q1. 講義全体のレベルは適切でしたか(平均:3.2)



### Q2. 講義全体を平均すると、進み具合(スピード)はどうでしたか(平均:3.1)



#### Q3. 講義全体の学習内容の量はどうでしたか(平均:3.1)





Q5. 講義の資料の内容はどうでしたか(平均:3.6