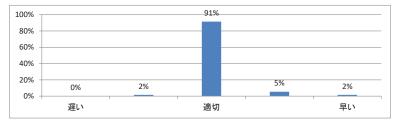

## 令和3年度 第3学年「医学英語Ⅲ」講義アンケート

Q1. 講義全体のレベルは適切でしたか(平均:3.1)



### Q2. 講義全体を平均すると、進み具合(スピード)はどうでしたか(平均:3.1)



### Q3. 講義全体の学習内容の量はどうでしたか(平均:3.1)



### Q4. Readingについて テキストや資料の内容はどうでしたか(平均:3.5)



# 令和3年度 第3学年「医療プロフェショナリズムⅡ」講義アンケート

Q1. 講義全体のレベルは適切でしたか(平均:3.1)



### Q2. 講義全体を平均すると、進み具合(スピード)はどうでしたか(平均:3.1)



### Q3. 講義全体の学習内容の量はどうでしたか(平均:3.1)





Q5. 講義の資料の内容はどうでしたか(平均:3.4)



## 令和3年度 第3学年「医療倫理」講義アンケート

Q1. 講義全体のレベルは適切でしたか(平均:3.1)



### Q2. 講義全体を平均すると、進み具合(スピード)はどうでしたか(平均:3.0)



#### Q3. 講義全体の学習内容の量はどうでしたか(平均:3.0)





Q5. 講義の資料の内容はどうでしたか(平均:3.5)



## 令和3年度 第3学年「情報科学II」講義アンケート

Q1. 講義全体のレベルは適切でしたか(平均:3.2)



### Q2. 講義全体を平均すると、進み具合(スピード)はどうでしたか(平均:3.2)



#### Q3. 講義全体の学習内容の量はどうでしたか(平均:3.2)





Q5. 講義の資料の内容はどうでしたか(平均:3.3)



# 令和3年度 第3学年「緩和医療 I・漢方・CPC」講義アンケート

Q1. 講義全体のレベルは適切でしたか(平均:3.1)



### Q2. 講義全体を平均すると、進み具合(スピード)はどうでしたか(平均:3.1)



#### Q3. 講義全体の学習内容の量はどうでしたか(平均:3.0)





Q5. 講義の資料