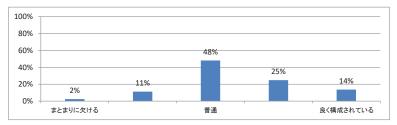

ピード)はどうでしたか(平均:3.1)



#### Q3. 講義全体の学習内容の量はどうでしたか(平均:3.0)





Q5. 講義の資料の内容はどうでしたか(平均:3.6)



## 令和3年度 第3学年「病理学(分子病理学)」講義アンケート

Q1. 講義全体のレベルは適切でしたか(平均:3.2)



### Q2. 講義全体を平均すると、進み具合(スピード)はどうでしたか(平均:3.1)



#### Q3. 講義全体の学習内容の量はどうでしたか(平均:3.1)





Q5. 講義の資料の内容はどうでしたか(平均:3.6)



## 令和3年度 第3学年「病理学(人体病理学)」講義アンケート

Q1. 講義全体のレベルは適切でしたか(平均:3.2)



### Q2. 講義全体を平均すると、進み具合(スピード)はどうでしたか(平均:3.2)



#### Q3. 講義全体の学習内容の量はどうでしたか(平均:3.7)





Q5. 講義の資料の内容はどうでしたか(平均:3.3)



## 令和3年度 第3学年「医学・医療と社会 I」講義アンケート

Q1. 講義全体のレベルは適切でしたか(平均:3.1)



### Q2. 講義全体を平均すると、進み具合(スピード)はどうでしたか(平均:3.1)



#### Q3. 講義全体の学習内容の量はどうでしたか(平均:3.3)





Q5. 講義の資料の内容はどうでしたか(平均:3.7)



## 令和3年度 第3学年臨床医学1「臨床入門」講義アンケート

Q1. 講義全体のレベルは適切でしたか(平均:3.2)



### Q2. 講義全体を平均すると、進み具合(スピード)はどうでしたか(平均:3.2)



### Q3. 講義全体の学習内容の量はどうでしたか(平均:3.3)





Q5. 講義の資料の内容はどうでしたか(平均:3.2)



## 令和3年度 第3学年臨床医学1「循環器系」講義アンケート

### Q1. 講義全体のレベルは適切でしたか(平均:3.8)



### Q2. 講義全体を平均すると、進み具合(スピード)はどうでしたか(平均:3.8)



#### Q3. 講義全体の学習内容の量はどうでしたか(平均:4.1)



### Q4. 講義全体の流れはどうでしたか(平均:3.3)



### Q5. 講義資料集(冊子)の内容はどうでしたか(平均:2.9)



### Q6. e自主自学(単語・略語リスト/小テスト等)の内容はどうでしたか(平均:1.8)



## 令和3年度 第3学年臨床医学 I 「血液・造血器・リンパ系」講義アンケート

Q1. 講義全体のレベルは適切でしたか(平均:3.3)



### Q2. 講義全体を平均すると、進み具合(スピード)はどうでしたか(平均:3.3)



### Q3. 講義全体の学習内容の量はどうでしたか(平均:3.3)



### Q4. 講義全体の流れはどうでしたか (平均:3.3)



### Q5. 講義の資料の内容はどうでしたか(平均:3.3)



## 令和3年度 第3学年臨床医学 I 「消化器系」講義アンケート

Q1. 講義全体のレベルは適切でしたか(平均:3.3)



### Q2. 講義全体を平均すると、進み具合(スピード)はどうでしたか(平均:3.2)



#### Q3. 講義全体の学習内容の量はどうでしたか(平均:3.7)





Q5. 講義の資料の内容はどうでしたか(平均:3.2)



## 令和3年度 第3学年臨床医学1 「腎・尿路系」講義アンケート

Q1. 講義全体のレベルは適切でしたか(平均:3.4)



### Q2.