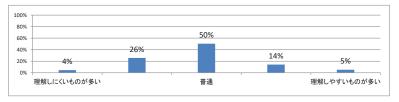

内容はどうでしたか(平均:3.6)



## 令和3年度 第3学年「病理学(人体病理学)」講義アンケート

Q1. 講義全体のレベルは適切でしたか(平均:3.2)



### Q2. 講義全体を平均すると、進み具合(スピード)はどうでしたか(平均:3.2)



#### Q3. 講義全体の学習内容の量はどうでしたか(平均:3.7)





Q5. 講義の資料の内容はどうでしたか(平均:3.3)



## 令和3年度 第3学年「医学・医療と社会 I」講義アンケート

Q1. 講義全体のレベルは適切でしたか(平均:3.1)



### Q2. 講義全体を平均すると、進み具合(スピード)はどうでしたか(平均:3.1)



#### Q3. 講義全体の学習内容の量はどうでしたか(平均:3.3)





Q5. 講義の資料の内容はどうでしたか(平均:3.7)



## 令和3年度 第3学年臨床医学1「臨床入門」講義アンケート

Q1. 講義全体のレベルは適切でしたか(平均:3.2)



### Q2. 講義全体を平均すると、進み具合(スピード)はどうでしたか(平均:3.2)



### Q3. 講義全体の学習内容の量はどうでしたか(平均:3.3)





Q5. 講義の資料の内容はどうでしたか(平均:3.2)



## 令和3年度 第3学年臨床医学1「循環器系」講義アンケート

### Q1. 講義全体のレベルは適切でしたか(平均:3.8)



### Q2. 講義全体を平均すると、進み具合(スピード)はどうでしたか(平均:3.8)



#### Q3. 講義全体の学習内容の量はどうでしたか(平均:4.1)



### Q4. 講義全体の流れはどうでしたか(平均:3.3)



### Q5. 講義資料集(冊子)の内容はどうでしたか(平均:2.9)



### Q6. e自主自学(単語・略語リスト/小テスト等)の内容はどうでしたか(平均:1.8)



## 令和3年度 第3学年臨床医学 I 「血液・造血器・リンパ系」講義アンケート

Q1. 講義全体のレベルは適切でしたか(平均:3.3)



### Q2. 講義全体を平均すると、進み具合(スピード)はどうでしたか(平均:3.3)



### Q3. 講義全体の学習内容の量はどうでしたか(平均:3.3)



### Q4. 講義全体の流れはどうでしたか (平均:3.3)



### Q5. 講義の資料の内容はどうでしたか(平均:3.3)



## 令和3年度 第3学年臨床医学 I 「消化器系」講義アンケート

Q1. 講義全体のレベルは適切でしたか(平均:3.3)



### Q2. 講義全体を平均すると、進み具合(スピード)はどうでしたか(平均:3.2)



#### Q3. 講義全体の学習内容の量はどうでしたか(平均:3.7)





Q5. 講義の資料の内容はどうでしたか(平均:3.2)



## 令和3年度 第3学年臨床医学1 「腎・尿路系」講義アンケート

Q1. 講義全体のレベルは適切でしたか(平均:3.4)



### Q2. 講義全体を平均すると、進み具合(スピード)はどうでしたか(平均:3.3)



#### Q3. 講義全体の学習内容の量はどうでしたか(平均:3.5)





Q5. 講義の資料の内容はどうでしたか(平均:3.2)



## 令和3年度 第3学年臨床医学1「神経系」講義アンケート

Q1. 講義全体のレベルは適切でしたか(平均:3.3)



### Q2. 講義全体を平均すると、進み具合(スピード)はどうでしたか(平均:3.6)



#### Q3. 講義全体の学習内容の量はどうでしたか(平均:3.7)