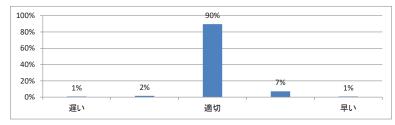

(スピード)はどうでしたか(平均:3.3)



### Q3. 講義全体の学習内容の量はどうでしたか(平均:3.3)



### Q4. 講義全体の流れはどうでしたか (平均:3.3)



### Q5. 講義の資料の内容はどうでしたか(平均:3.3)



## 令和3年度 第3学年臨床医学 I 「消化器系」講義アンケート

Q1. 講義全体のレベルは適切でしたか(平均:3.3)



### Q2. 講義全体を平均すると、進み具合(スピード)はどうでしたか(平均:3.2)



#### Q3. 講義全体の学習内容の量はどうでしたか(平均:3.7)





Q5. 講義の資料の内容はどうでしたか(平均:3.2)



## 令和3年度 第3学年臨床医学1 「腎・尿路系」講義アンケート

Q1. 講義全体のレベルは適切でしたか(平均:3.4)



### Q2. 講義全体を平均すると、進み具合(スピード)はどうでしたか(平均:3.3)



#### Q3. 講義全体の学習内容の量はどうでしたか(平均:3.5)





Q5. 講義の資料の内容はどうでしたか(平均:3.2)



## 令和3年度 第3学年臨床医学1「神経系」講義アンケート

Q1. 講義全体のレベルは適切でしたか(平均:3.3)



### Q2. 講義全体を平均すると、進み具合(スピード)はどうでしたか(平均:3.6)



#### Q3. 講義全体の学習内容の量はどうでしたか(平均:3.7)





Q5. 講義の資料の内容はどうでしたか(平均:3.2)



## 令和3年度 第3学年臨床医学 I 「呼吸器系」講義アンケート

Q1. 講義全体のレベルは適切でしたか(平均:3.1)



### Q2. 講義全体を平均すると、進み具合(スピード)はどうでしたか(平均:3.1)



#### Q3. 講義全体の学習内容の量はどうでしたか(平均:3.2)





Q5. 講義の資料の内容はどうでしたか(平均:3.5)



# 令和3年度 第3学年臨床医学1「内分泌・栄養・代謝系」講義アンケート

Q1. 講義全体のレベルは適切でしたか(平均:3.3)



### Q2. 講義全体を平均すると、進み具合(スピード)はどうでしたか(平均:3.3)



### Q3. 講義全体の学習内容の量はどうでしたか(平均:3.5)





Q5. 講義のテキストの内容はどうでしたか (平均:3.2)



# 令和3年度第3学年臨床医学1「免疫・アレルギー疾患」講義アンケート

Q1. 講義全体のレベルは適切でしたか(平均:3.0)



#### Q2. 講義全体を平均すると、進み具合(スピード)はどうでしたか(平均:3.1)



### Q3. 講義全体の学習内容の量はどうでしたか(平均:3.0)



#### Q4. 講義全体の流れはどうでしたか (平均:3.5)



### Q5. 講義の資料の内容はどうでしたか(平均:3.5)



## 令和3年度 第3学年臨床医学1「感染症」講義アンケート

Q1. 講義全体のレベルは適切でしたか(平均:3.0)



### Q2. 講義全体を平均すると、進み具合(スピード)はどうでしたか(平均:3.1)



#### Q3. 講義全体の学習内容の量はどうでしたか(平均:3.0)





Q5. 講義の資料の内容はどうでしたか(平均:3.4)



## 令和3年度 第3学年臨床医学 I 「乳房・救急医療・臨床腫瘍学」講義アンケート

Q1. 講義全体のレベルは適切でしたか(平均:3.3)



### Q2. 講義全体を平均すると、進み具合(スピード)はどうでしたか(平均:3.2)



###