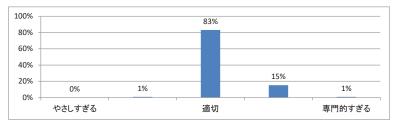

3年度 第3学年「緩和医療 I・漢方・CPC」講義アンケート

Q1. 講義全体のレベルは適切でしたか(平均:3.1)



### Q2. 講義全体を平均すると、進み具合(スピード)はどうでしたか(平均:3.1)



#### Q3. 講義全体の学習内容の量はどうでしたか(平均:3.0)





Q5. 講義の資料の内容はどうでしたか(平均:3.6)



## 令和3年度 第3学年「病理学(分子病理学)」講義アンケート

Q1. 講義全体のレベルは適切でしたか(平均:3.2)



### Q2. 講義全体を平均すると、進み具合(スピード)はどうでしたか(平均:3.1)



#### Q3. 講義全体の学習内容の量はどうでしたか(平均:3.1)





Q5. 講義の資料の内容はどうでしたか(平均:3.6)



## 令和3年度 第3学年「病理学(人体病理学)」講義アンケート

Q1. 講義全体のレベルは適切でしたか(平均:3.2)



### Q2. 講義全体を平均すると、進み具合(スピード)はどうでしたか(平均:3.2)



#### Q3. 講義全体の学習内容の量はどうでしたか(平均:3.7)





Q5. 講義の資料の内容はどうでしたか(平均:3.3)



## 令和3年度 第3学年「医学・医療と社会 I」講義アンケート

Q1. 講義全体のレベルは適切でしたか(平均:3.1)



### Q2. 講義全体を平均すると、進み具合(スピード)はどうでしたか(平均:3.1)



#### Q3. 講義全体の学習内容の量はどうでしたか(平均:3.3)





Q5. 講義の資料の内容はどうでしたか(平均:3.7)



## 令和3年度 第3学年臨床医学1「臨床入門」講義アンケート

Q1. 講義全体のレベルは適切でしたか(平均:3.2)



### Q2. 講義全体を平均すると、進み具合(スピード)はどうでしたか(平均:3.2)



### Q3. 講義全体の学習内容の量はどうでしたか(平均:3.3)





Q5. 講義の資料の内容はどうでしたか(平均:3.2)



## 令和3年度 第3学年臨床医学1「循環器系」講義アンケート

### Q1. 講義全体のレベルは適切でしたか(平均:3.8)



### Q2. 講義全体を平均すると、進み具合(スピード)はどうでしたか(平均:3.8)



#### Q3. 講義全体の学習内容の量はどうでしたか(平均:4.1)



### Q4. 講義全体の流れはどうでしたか(平均:3.3)



### Q5. 講義資料集(冊子)の内容はどうでしたか(平均:2.9)



### Q6. e自主自学(単語・略語リスト/小テスト等)の内容はどうでしたか(平均:1.8)



## 令和3年度 第3学年臨床医学 I 「血液・造血器・リンパ系」講義アンケート

Q1. 講義全体のレベルは適切でしたか(平均:3.3)



### Q2. 講義全体を平均すると、進み具合(スピード)はどうでしたか(平均:3.3)



### Q3. 講義全体の学習内容の量はどうでしたか(平均:3.3)



### Q4. 講義全体の流れはどうでしたか (平均:3.3)



### Q5. 講義の資料の内容はどうでしたか(平均:3.3)



## 令和3年度 第3学年臨床医学 I 「消化器系」講義アンケート

Q1. 講義全体のレベルは適切でしたか(平均:3.3)



### Q2. 講義全体を平均すると、進み具合(スピード)はどうでしたか(平均:3.2)



#### Q3. 講義全体の学習内容の量はどうでしたか(平均:3.7)





Q5. 講義の資料の内容はどうで