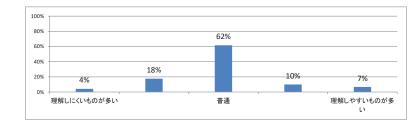

アレルギー疾患」講義アンケート

Q1. 講義全体のレベルは適切でしたか(平均:3.0)



#### Q2. 講義全体を平均すると、進み具合(スピード)はどうでしたか(平均:3.1)



### Q3. 講義全体の学習内容の量はどうでしたか(平均:3.0)



#### Q4. 講義全体の流れはどうでしたか (平均:3.5)



### Q5. 講義の資料の内容はどうでしたか(平均:3.5)



## 令和3年度 第3学年臨床医学1「感染症」講義アンケート

Q1. 講義全体のレベルは適切でしたか(平均:3.0)



### Q2. 講義全体を平均すると、進み具合(スピード)はどうでしたか(平均:3.1)



#### Q3. 講義全体の学習内容の量はどうでしたか(平均:3.0)





Q5. 講義の資料の内容はどうでしたか(平均:3.4)



## 令和3年度 第3学年臨床医学 I 「乳房・救急医療・臨床腫瘍学」講義アンケート

Q1. 講義全体のレベルは適切でしたか(平均:3.3)



### Q2. 講義全体を平均すると、進み具合(スピード)はどうでしたか(平均:3.2)



### Q3. 講義全体の学習内容の量はどうでしたか(平均:3.2)



## Q4. 講義全体の流れはどうでしたか (平均:3.2)



### Q5. 講義の資料の内容はどうでしたか(平均:3.1)



## 令和3年度 第3学年臨床医学1「生殖機能」講義アンケート

Q1. 講義全体のレベルは適切でしたか(平均:3.3)



### Q2. 講義全体を平均すると、進み具合(スピード)はどうでしたか(平均:32)



#### Q3. 講義全体の学習内容の量はどうでしたか(平均:3.3)





Q5. 講義の資料の内容はどうでしたか(平均:3.0)



## 令和3年度 第3学年臨床医学 I 「妊娠と分娩」 講義アンケート

Q1. 講義全体のレベルは適切でしたか(平均:3.1)



### Q2. 講義全体を平均すると、進み具合(スピード)はどうでしたか(平均:3.3)



#### Q3. 講義全体の学習内容の量はどうでしたか(平均:3.3)



### Q4. 講義全体の流れはどうでしたか (平均:3.3)



### Q5. 講義の資料の内容はどうでしたか(平均:3.2)



## 令和3年度 第3学年臨床医学 I 「成長と発達・臨床遺伝学・加齢と老化」講義アンケート

Q1. 講義全体のレベルは適切でしたか (平均:3.3)



### Q2. 講義全体を平均すると、進み具合(スピード)はどうでしたか(平均:3.4)



### Q3. 講義全体の学習内容の量はどうでしたか(平均:3.7)



### Q4. 講義全体の流れはどうでしたか (平均:3.4)



### Q5. 講義の資料の内容はどうでしたか(平均:3.4)