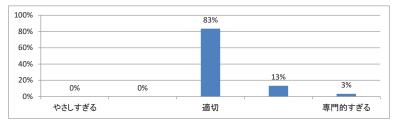

)



## 令和3年度 第3学年「医療倫理」講義アンケート

Q1. 講義全体のレベルは適切でしたか(平均:3.1)



### Q2. 講義全体を平均すると、進み具合(スピード)はどうでしたか(平均:3.0)



#### Q3. 講義全体の学習内容の量はどうでしたか(平均:3.0)





Q5. 講義の資料の内容はどうでしたか(平均:3.5)



## 令和3年度 第3学年「情報科学II」講義アンケート

Q1. 講義全体のレベルは適切でしたか(平均:3.2)



### Q2. 講義全体を平均すると、進み具合(スピード)はどうでしたか(平均:3.2)



#### Q3. 講義全体の学習内容の量はどうでしたか(平均:3.2)





Q5. 講義の資料の内容はどうでしたか(平均:3.3)



# 令和3年度 第3学年「緩和医療 I・漢方・CPC」講義アンケート

Q1. 講義全体のレベルは適切でしたか(平均:3.1)



### Q2. 講義全体を平均すると、進み具合(スピード)はどうでしたか(平均:3.1)



#### Q3. 講義全体の学習内容の量はどうでしたか(平均:3.0)





Q5. 講義の資料の内容はどうでしたか(平均:3.6)



## 令和3年度 第3学年「病理学(分子病理学)」講義アンケート

Q1. 講義全体のレベルは適切でしたか(平均:3.2)



### Q2. 講義全体を平均すると、進み具合(スピード)はどうでしたか(平均:3.1)



#### Q3. 講義全体の学習内容の量はどうでしたか(平均:3.1)





Q5. 講義の資料の内容はどうでしたか(平均:3.6)



## 令和3年度 第3学年「病理学(人体病理学)」講義アンケート

Q1. 講義全体のレベルは適切でしたか(平均:3.2)



### Q2. 講義全体を平均すると、進み具合(スピード)はどうでしたか(平均:3.2)



#### Q3. 講義全体の学習内容の量はどうでしたか(平均:3.7)





Q5. 講義の資料の内容はどうでしたか(平均:3.3)



## 令和3年度 第3学年「医学・医療と社会 I」講義アンケート

Q1. 講義全体のレベルは適切でしたか(平均:3.1)



### Q2. 講義全体を平均すると、進み具合(スピード)はどうでしたか(平均:3.1)



#### Q3. 講義全体の学習内容の量はどうでしたか(平均:3.3)





Q5. 講義の資料の内容はどうでしたか(平均:3.7)



## 令和3年度 第3学年臨床医学1「臨床入門」講義アンケート

Q1. 講義全体のレベルは適切でしたか(平均:3.2)



### Q2. 講義全体を平均すると、進み具合(スピード)はどうでしたか(平均:3.2)



### Q3. 講義全体の学習内容の量はどうでしたか(平均:3.3)





Q5. 講義の資料の内容はどうでしたか(平均:3.2)



## 令和3年度 第3学年臨床医学1「循環器系」講義アンケート

### Q1. 講義全体のレベルは適切でしたか(平均:3.8)



### Q2. 講義全体を平均すると、進み具合(スピード)はどうでしたか(平均:3.8)



#### Q3. 講義全体の学習内容の量はどうでしたか(平均:4.1)



### Q4. 講義全体の流れはどうでしたか(平均:3.3)



### Q5. 講義資料集(冊子)の内容はどうでしたか(平均:2.9)



### Q6. e自主自学(単語・略語リスト/小テスト等)の内容はどうでしたか(平均:1.8)



## 令和3年度 第3学年臨床医学 I 「血液・造血器・リンパ