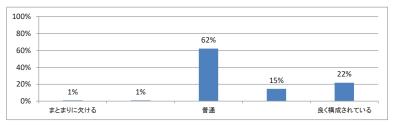

、進み具合(スピード)はどうでしたか(平均:3.1)



### Q3. 講義全体の学習内容の量はどうでしたか(平均:3.1)





Q5. 講義の資料の内容はどうでしたか(平均:3.4)



## 令和3年度 第3学年「医療倫理」講義アンケート

Q1. 講義全体のレベルは適切でしたか(平均:3.1)



### Q2. 講義全体を平均すると、進み具合(スピード)はどうでしたか(平均:3.0)



#### Q3. 講義全体の学習内容の量はどうでしたか(平均:3.0)





Q5. 講義の資料の内容はどうでしたか(平均:3.5)



## 令和3年度 第3学年「情報科学II」講義アンケート

Q1. 講義全体のレベルは適切でしたか(平均:3.2)



### Q2. 講義全体を平均すると、進み具合(スピード)はどうでしたか(平均:3.2)



#### Q3. 講義全体の学習内容の量はどうでしたか(平均:3.2)





Q5. 講義の資料の内容はどうでしたか(平均:3.3)



# 令和3年度 第3学年「緩和医療 I・漢方・CPC」講義アンケート

Q1. 講義全体のレベルは適切でしたか(平均:3.1)



### Q2. 講義全体を平均すると、進み具合(スピード)はどうでしたか(平均:3.1)



#### Q3. 講義全体の学習内容の量はどうでしたか(平均:3.0)





Q5. 講義の資料の内容はどうでしたか(平均:3.6)



## 令和3年度 第3学年「病理学(分子病理学)」講義アンケート

Q1. 講義全体のレベルは適切でしたか(平均:3.2)



### Q2. 講義全体を平均すると、進み具合(スピード)はどうでしたか(平均:3.1)



#### Q3. 講義全体の学習内容の量はどうでしたか(平均:3.1)





Q5. 講義の資料の内容はどうでしたか(平均:3.6)



## 令和3年度 第3学年「病理学(人体病理学)」講義アンケート

Q1. 講義全体のレベルは適切でしたか(平均:3.2)



### Q2. 講義全体を平均すると、進み具合(スピード)はどうでしたか(平均:3.2)



#### Q3. 講義全体の学習内容の量はどうでしたか(平均:3.7)





Q5. 講義の資料の内容はどうでしたか(平均:3.3)



## 令和3年度 第3学年「医学・医療と社会 I」講義アンケート

Q1. 講義全体のレベルは適切でしたか(平均:3.1)



### Q2. 講義全体を平均すると、進み具合(スピード)はどうでしたか(平均:3.1)



#### Q3. 講義全体の学習内容の量はどうでしたか(平均:3.3)





Q5. 講義の資料の内容はどうでしたか(平均:3.7)



## 令和3年度 第3学年臨床医学1「臨床入門」講義アンケート

Q1. 講義全体のレベルは適切でしたか(平均:3.2)



### Q2. 講義全体を平均すると、進み具合(スピード)はどうでしたか(平均:3.2)



### Q3. 講義全体の学習内容の量はどうでしたか(平均:3.3)





Q5. 講義の資料の内容はどうでしたか(平均:3.2)



## 令和3年度 第3学年臨床医学1「循環器系」講義アンケート

### Q1. 講義全体のレベルは適切でしたか(平均:3.8)



### Q2. 講義全体を平均すると、進み具合(スピード)はどうでしたか(平均:3.8)



#### Q3. 講義全体の学習内容の量はどうでしたか(平均:4.1)



### Q4. 講義全体の流れはどうでしたか(平均:3.3)



### Q5. 講義資料集(冊子)の内容はどうでし