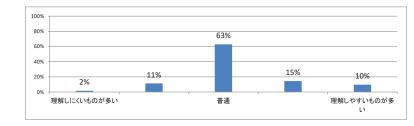

内容の量はどうでしたか(平均:3.7)





Q5. 講義の資料の内容はどうでしたか(平均:3.2)



## 令和3年度 第3学年臨床医学1 「腎・尿路系」講義アンケート

Q1. 講義全体のレベルは適切でしたか(平均:3.4)



### Q2. 講義全体を平均すると、進み具合(スピード)はどうでしたか(平均:3.3)



#### Q3. 講義全体の学習内容の量はどうでしたか(平均:3.5)





Q5. 講義の資料の内容はどうでしたか(平均:3.2)



## 令和3年度 第3学年臨床医学1「神経系」講義アンケート

Q1. 講義全体のレベルは適切でしたか(平均:3.3)



### Q2. 講義全体を平均すると、進み具合(スピード)はどうでしたか(平均:3.6)



#### Q3. 講義全体の学習内容の量はどうでしたか(平均:3.7)





Q5. 講義の資料の内容はどうでしたか(平均:3.2)



## 令和3年度 第3学年臨床医学 I 「呼吸器系」講義アンケート

Q1. 講義全体のレベルは適切でしたか(平均:3.1)



### Q2. 講義全体を平均すると、進み具合(スピード)はどうでしたか(平均:3.1)



#### Q3. 講義全体の学習内容の量はどうでしたか(平均:3.2)





Q5. 講義の資料の内容はどうでしたか(平均:3.5)



# 令和3年度 第3学年臨床医学1「内分泌・栄養・代謝系」講義アンケート

Q1. 講義全体のレベルは適切でしたか(平均:3.3)



### Q2. 講義全体を平均すると、進み具合(スピード)はどうでしたか(平均:3.3)



### Q3. 講義全体の学習内容の量はどうでしたか(平均:3.5)





Q5. 講義のテキストの内容はどうでしたか (平均:3.2)



# 令和3年度第3学年臨床医学1「免疫・アレルギー疾患」講義アンケート

Q1. 講義全体のレベルは適切でしたか(平均:3.0)



#### Q2. 講義全体を平均すると、進み具合(スピード)はどうでしたか(平均:3.1)



### Q3. 講義全体の学習内容の量はどうでしたか(平均:3.0)



#### Q4. 講義全体の流れはどうでしたか (平均:3.5)



### Q5. 講義の資料の内容はどうでしたか(平均:3.5)



## 令和3年度 第3学年臨床医学1「感染症」講義アンケート

Q1. 講義全体のレベルは適切でしたか(平均:3.0)



### Q2. 講義全体を平均すると、進み具合(スピード)はどうでしたか(平均:3.1)



#### Q3. 講義全体の学習内容の量はどうでしたか(平均:3.0)





Q5. 講義の資料の内容はどうでしたか(平均:3.4)



## 令和3年度 第3学年臨床医学 I 「乳房・救急医療・臨床腫瘍学」講義アンケート

Q1. 講義全体のレベルは適切でしたか(平均:3.3)



### Q2. 講義全体を平均すると、進み具合(スピード)はどうでしたか(平均:3.2)



### Q3. 講義全体の学習内容の量はどうでしたか(平均:3.2)



## Q4. 講義全体の流れはどうでしたか (平均:3.2)



### Q5. 講義の資料の内容はどうでしたか(平均:3.1)



## 令和3年度 第3学年臨床医学1「生殖機能」講義アンケート

Q1. 講義全体のレベルは適切でしたか(平均:3.3)



### Q2. 講義全体を平均すると、進み具合(スピード)はどうでしたか(平均:32)



#### Q3. 講義全体の学習内容の量はどうでしたか(平均:3.3)





Q5. 講義の