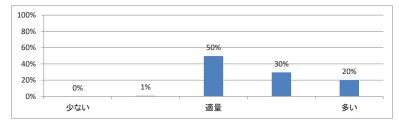

### Q6. e自主自学(単語・略語リスト/小テスト等)の内容はどうでしたか(平均:1.8)



## 令和3年度 第3学年臨床医学 I 「血液・造血器・リンパ系」講義アンケート

Q1. 講義全体のレベルは適切でしたか(平均:3.3)



### Q2. 講義全体を平均すると、進み具合(スピード)はどうでしたか(平均:3.3)



### Q3. 講義全体の学習内容の量はどうでしたか(平均:3.3)



### Q4. 講義全体の流れはどうでしたか (平均:3.3)



### Q5. 講義の資料の内容はどうでしたか(平均:3.3)



## 令和3年度 第3学年臨床医学 I 「消化器系」講義アンケート

Q1. 講義全体のレベルは適切でしたか(平均:3.3)



### Q2. 講義全体を平均すると、進み具合(スピード)はどうでしたか(平均:3.2)



#### Q3. 講義全体の学習内容の量はどうでしたか(平均:3.7)





Q5. 講義の資料の内容はどうでしたか(平均:3.2)



## 令和3年度 第3学年臨床医学1 「腎・尿路系」講義アンケート

Q1. 講義全体のレベルは適切でしたか(平均:3.4)



### Q2. 講義全体を平均すると、進み具合(スピード)はどうでしたか(平均:3.3)



#### Q3. 講義全体の学習内容の量はどうでしたか(平均:3.5)





Q5. 講義の資料の内容はどうでしたか(平均:3.2)



## 令和3年度 第3学年臨床医学1「神経系」講義アンケート

Q1. 講義全体のレベルは適切でしたか(平均:3.3)



### Q2. 講義全体を平均すると、進み具合(スピード)はどうでしたか(平均:3.6)



#### Q3. 講義全体の学習内容の量はどうでしたか(平均:3.7)





Q5. 講義の資料の内容はどうでしたか(平均:3.2)



## 令和3年度 第3学年臨床医学 I 「呼吸器系」講義アンケート

Q1. 講義全体のレベルは適切でしたか(平均:3.1)



### Q2. 講義全体を平均すると、進み具合(スピード)はどうでしたか(平均:3.1)



#### Q3. 講義全体の学習内容の量はどうでしたか(平均:3.2)





Q5. 講義の資料の内容はどうでしたか(平均:3.5)



# 令和3年度 第3学年臨床医学1「内分泌・栄養・代謝系」講義アンケート

Q1. 講義全体のレベルは適切でしたか(平均:3.3)



### Q2. 講義全体を平均すると、進み具合(スピード)はどうでしたか(平均:3.3)



### Q3. 講義全体の学習内容の量はどうでしたか(平均:3.5)





Q5. 講義のテキストの内容はどうでしたか (平均:3.2)



# 令和3年度第3学年臨床医学1「免疫・アレルギー疾患」講義アンケート

Q1. 講義全体のレベルは適切でしたか(平均:3.0)



#### Q2. 講義全体を平均すると、進み具合(スピード)はどうでしたか(平均:3.1)



### Q3. 講義全体の学習内容の量はどうでしたか(平均:3.0)



#### Q4. 講義全体の流れはどうでしたか (平均:3.5)



### Q5. 講義の資料の内容はどうでしたか(平均:3.5)



## 令和3年度 第3学年臨床医学1「感染症」講義アンケート

Q1. 講義全体のレベルは適切でしたか(平均:3.0)



### Q2. 講義全体を平均すると、進み具合(スピード)はどうでしたか(平均:3.1)



#### Q3. 講義全体の学習内容の量はどうでしたか(平均:3.0)





Q5. 講義の資料の