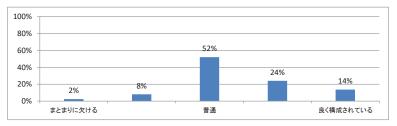

# Q6. e自主自学(単語・略語リスト/小テスト等)の内容はどうでしたか(平均:1.8)



## 令和3年度 第3学年臨床医学 I 「血液・造血器・リンパ系」講義アンケート

Q1. 講義全体のレベルは適切でしたか(平均:3.3)



### Q2. 講義全体を平均すると、進み具合(スピード)はどうでしたか(平均:3.3)



### Q3. 講義全体の学習内容の量はどうでしたか(平均:3.3)



### Q4. 講義全体の流れはどうでしたか (平均:3.3)



### Q5. 講義の資料の内容はどうでしたか(平均:3.3)



## 令和3年度 第3学年臨床医学 I 「消化器系」講義アンケート

Q1. 講義全体のレベルは適切でしたか(平均:3.3)



### Q2. 講義全体を平均すると、進み具合(スピード)はどうでしたか(平均:3.2)



#### Q3. 講義全体の学習内容の量はどうでしたか(平均:3.7)





Q5. 講義の資料の内容はどうでしたか(平均:3.2)



## 令和3年度 第3学年臨床医学1 「腎・尿路系」講義アンケート

Q1. 講義全体のレベルは適切でしたか(平均:3.4)



### Q2. 講義全体を平均すると、進み具合(スピード)はどうでしたか(平均:3.3)



#### Q3. 講義全体の学習内容の量はどうでしたか(平均:3.5)





Q5. 講義の資料の内容はどうでしたか(平均:3.2)



## 令和3年度 第3学年臨床医学1「神経系」講義アンケート

Q1. 講義全体のレベルは適切でしたか(平均:3.3)



### Q2. 講義全体を平均すると、進み具合(スピード)はどうでしたか(平均:3.6)



#### Q3. 講義全体の学習内容の量はどうでしたか(平均:3.7)





Q5. 講義の資料の内容はどうでしたか(平均:3.2)



## 令和3年度 第3学年臨床医学 I 「呼吸器系」講義アンケート

Q1. 講義全体のレベルは適切でしたか(平均:3.1)



### Q2. 講義全体を平均すると、進み具合(スピード)はどうでしたか(平均:3.1)



#### Q3. 講義全体の学習内容の量はどうでしたか(平均:3.2)





Q5. 講義の資料の内容はどうでしたか(平均:3.5)



# 令和3年度 第3学年臨床医学1「内分泌・栄養・代謝系」講義アンケート

Q1. 講義全体のレベルは適切でしたか(平均:3.3)



### Q2. 講義全体を平均すると、進み具合(スピード)はどうでしたか(平均:3.3)



### Q3. 講義全体の学習内容の量はどうでしたか(平均:3.5)





Q5. 講義のテキストの内容はどうでしたか (平均:3.2)



# 令和3年度第3学年臨床医学1「免疫・アレルギー疾患」講義アンケート

Q1. 講義全体のレベルは適切でしたか(平均:3.0)



#### Q2. 講義全体を平均すると、進み具合(スピード)はどうでしたか(平均:3.1)



### Q3. 講義全体の学習内容の量はどうでしたか(平均:3.0)



#### Q4. 講義全体の流れはどうでしたか (平均:3.5)



### Q5. 講義の資料の内容はどうでしたか(平均:3.5)



## 令和3年度 第3学年臨床医学1「感染症」講義アンケート

Q1. 講義全体のレベルは適切でしたか(平均:3.0)



### Q2. 講義全体を平均すると、進み具合(スピード)はどうでしたか(平均:3.1)



#### Q3. 講義全体の学習内容の量はどうでしたか(平均:3.0)





Q5. 講義の資料の内容