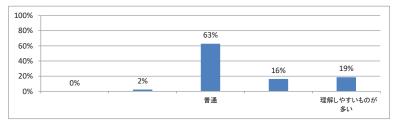

## 令和3年度 第3学年「医学英語Ⅲ」講義アンケート

Q1. 講義全体のレベルは適切でしたか(平均:3.1)



### Q2. 講義全体を平均すると、進み具合(スピード)はどうでしたか(平均:3.1)



### Q3. 講義全体の学習内容の量はどうでしたか(平均:3.1)



### Q4. Readingについて テキストや資料の内容はどうでしたか(平均:3.5)



# 令和3年度 第3学年「医療プロフェショナリズムⅡ」講義アンケート

Q1. 講義全体のレベルは適切でしたか(平均:3.1)



### Q2. 講義全体を平均すると、進み具合(スピード)はどうでしたか(平均:3.1)



### Q3. 講義全体の学習内容の量はどうでしたか(平均:3.1)





Q5. 講義の資料の内容はどうでしたか(平均:3.4)



## 令和3年度 第3学年「医療倫理」講義アンケート

Q1. 講義全体のレベルは適切でしたか(平均:3.1)



### Q2. 講義全体を平均すると、進み具合(スピード)はどうでしたか(平均:3.0)



#### Q3. 講義全体の学習内容の量はどうでしたか(平均:3.0)





Q5. 講義の資料の内容はどうでしたか(平均:3.5)



## 令和3年度 第3学年「情報科学II」講義アンケート

Q1. 講義全体のレベルは適切でしたか(平均:3.2)



### Q2. 講義全体を平均すると、進み具合(スピード)はどうでしたか(平均:3.2)



#### Q3. 講義全体の学習内容の量はどうでしたか(平均:3.2)





Q5. 講義の資料の内容はどうでしたか(平均:3.3)



# 令和3年度 第3学年「緩和医療 I・漢方・CPC」講義アンケート

Q1. 講義全体のレベルは適切でしたか(平均:3.1)



### Q2. 講義全体を平均すると、進み具合(スピード)はどうでしたか(平均:3.1)



#### Q3. 講義全体の学習内容の量はどうでしたか(平均:3.0)





Q5. 講義の資料の内容はどうでしたか(平均:3.6)



## 令和3年度 第3学年「病理学(分子病理学)」講義アンケート

Q1. 講義全体のレベルは適切でしたか(平均:3.2)