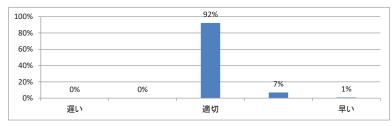

(平均:3.2)



### Q2. 講義全体を平均すると、進み具合(スピード)はどうでしたか(平均:3.2)



#### Q3. 講義全体の学習内容の量はどうでしたか(平均:3.2)





Q5. 講義の資料の内容はどうでしたか(平均:3.3)



# 令和3年度 第3学年「緩和医療 I・漢方・CPC」講義アンケート

Q1. 講義全体のレベルは適切でしたか(平均:3.1)



### Q2. 講義全体を平均すると、進み具合(スピード)はどうでしたか(平均:3.1)



#### Q3. 講義全体の学習内容の量はどうでしたか(平均:3.0)





Q5. 講義の資料の内容はどうでしたか(平均:3.6)



## 令和3年度 第3学年「病理学(分子病理学)」講義アンケート

Q1. 講義全体のレベルは適切でしたか(平均:3.2)



### Q2. 講義全体を平均すると、進み具合(スピード)はどうでしたか(平均:3.1)



#### Q3. 講義全体の学習内容の量はどうでしたか(平均:3.1)





Q5. 講義の資料の内容はどうでしたか(平均:3.6)



## 令和3年度 第3学年「病理学(人体病理学)」講義アンケート

Q1. 講義全体のレベルは適切でしたか(平均:3.2)



### Q2. 講義全体を平均すると、進み具合(スピード)はどうでしたか(平均:3.2)



#### Q3. 講義全体の学習内容の量はどうでしたか(平均:3.7)





Q5. 講義の資料の内容はどうでしたか(平均:3.3)



## 令和3年度 第3学年「医学・医療と社会 I」講義アンケート

Q1. 講義全体のレベルは適切でしたか(平均:3.1)



### Q2. 講義全体を平均すると、進み具合(スピード)はどうでしたか(平均:3.1)



#### Q3. 講義全体の学習内容の量はどうでしたか(平均:3.3)





Q5. 講義の資料の内容はどうでしたか(平均:3.7)



## 令和3年度 第3学年臨床医学1「臨床入門」講義アンケート

Q1. 講義全体のレベルは適切でしたか(平均:3.2)



### Q2. 講義全体を平均すると、進み具合(スピード)はどうでしたか(平均:3.2)



### Q3. 講義全体の学習内容の量はどうでしたか(平均:3.3)





Q5. 講義の資料の内容はどうでしたか(平均:3.2)



## 令和3年度 第3学年臨床医学1「循環器系」講義アンケート

### Q1. 講義全体のレベルは適切でしたか(平均:3.8)



### Q2. 講義全体を平均すると、進み具合(スピード)はどうでしたか(平均:3.8)



#### Q3. 講義全体の学習内容の量はどうでしたか(平均:4.1)



### Q4. 講義全体の流れはどうでしたか(平均:3.3)



### Q5. 講義資料集(冊子)の内容はどうでしたか(平均:2.9)



### Q6. e自主自学(単語・略語リスト/小テスト等)の内容はどうでしたか(平均:1.8)



## 令和3年度 第3学年臨床医学 I 「血液・造血器・リンパ系」講義アンケート

Q1. 講義全体のレベルは適切でしたか(平均:3.3)



### Q2. 講義全体を平均すると、進み具合(スピード)はどうでしたか(平均:3.3)



### Q3. 講義全体の学習内容の量はどうでしたか(平均:3.3)



### Q4. 講義全体の流れはどうでしたか (平均:3.3)



### Q5. 講義の資料の内容はどうでしたか(平均:3.3)



## 令和3年度 第3学年臨床医学 I 「消化器系」講義アンケート