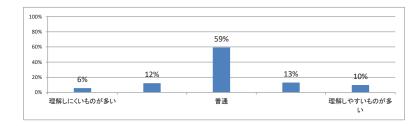

」講義アンケート

Q1. 講義全体のレベルは適切でしたか(平均:3.3)



### Q2. 講義全体を平均すると、進み具合(スピード)はどうでしたか(平均:3.3)



### Q3. 講義全体の学習内容の量はどうでしたか(平均:3.5)





Q5. 講義のテキストの内容はどうでしたか (平均:3.2)



# 令和3年度第3学年臨床医学1「免疫・アレルギー疾患」講義アンケート

Q1. 講義全体のレベルは適切でしたか(平均:3.0)



#### Q2. 講義全体を平均すると、進み具合(スピード)はどうでしたか(平均:3.1)



### Q3. 講義全体の学習内容の量はどうでしたか(平均:3.0)



#### Q4. 講義全体の流れはどうでしたか (平均:3.5)



### Q5. 講義の資料の内容はどうでしたか(平均:3.5)



## 令和3年度 第3学年臨床医学1「感染症」講義アンケート

Q1. 講義全体のレベルは適切でしたか(平均:3.0)



### Q2. 講義全体を平均すると、進み具合(スピード)はどうでしたか(平均:3.1)



#### Q3. 講義全体の学習内容の量はどうでしたか(平均:3.0)





Q5. 講義の資料の内容はどうでしたか(平均:3.4)



## 令和3年度 第3学年臨床医学 I 「乳房・救急医療・臨床腫瘍学」講義アンケート

Q1. 講義全体のレベルは適切でしたか(平均:3.3)



### Q2. 講義全体を平均すると、進み具合(スピード)はどうでしたか(平均:3.2)



### Q3. 講義全体の学習内容の量はどうでしたか(平均:3.2)



## Q4. 講義全体の流れはどうでしたか (平均:3.2)



### Q5. 講義の資料の内容はどうでしたか(平均:3.1)



## 令和3年度 第3学年臨床医学1「生殖機能」講義アンケート

Q1. 講義全体のレベルは適切でしたか(平均:3.3)



### Q2. 講義全体を平均すると、進み具合(スピード)はどうでしたか(平均:32)



#### Q3. 講義全体の学習内容の量はどうでしたか(平均:3.3)





Q5. 講義の資料の内容はどうでしたか(平均:3.0)



## 令和3年度 第3学年臨床医学 I 「妊娠と分娩」 講義アンケート

Q1. 講義全体のレベルは適切でしたか(平均:3.1)



### Q2. 講義全体を平均すると、進み具合(スピード)はどうでしたか(平均:3.3)



#### Q3. 講義全体の学習内容の量はどうでしたか(平均:3.3)



### Q4. 講義全体の流れはどうでしたか (平均:3.3)



### Q5. 講義の資料の内容はどうでしたか(平均:3.2)



## 令和3年度 第3学年臨床医学 I 「成長と発達・臨床遺伝学・加齢と老化」講義アンケート

Q1. 講義全体のレベルは適切でしたか (平均:3.3)



### Q2. 講義全体を平均すると、進み具合(スピード)はどうでしたか(平均:3.4)



### Q3. 講義全体の学習内容の量はどうでしたか(平均:3.7)



### Q4. 講義全体の流れはどうでしたか (平均:3.4)



### Q5. 講義の資料の内容はどうでしたか(平均:3.4)