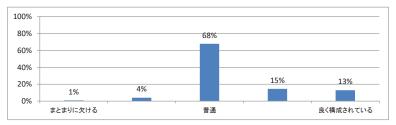

## 令和3年度 第3学年「医学英語Ⅲ」講義アンケート

Q1. 講義全体のレベルは適切でしたか(平均:3.1)



### Q2. 講義全体を平均すると、進み具合(スピード)はどうでしたか(平均:3.1)



### Q3. 講義全体の学習内容の量はどうでしたか(平均:3.1)



### Q4. Readingについて テキストや資料の内容はどうでしたか(平均:3.5)



# 令和3年度 第3学年「医療プロフェショナリズムⅡ」講義アンケート

Q1. 講義全体のレベルは適切でしたか(平均:3.1)



### Q2. 講義全体を平均すると、進み具合(スピード)はどうでしたか(平均:3.1)



### Q3. 講義全体の学習内容の量はどうでしたか(平均:3.1)





Q5. 講義の資料の内容はどうでしたか(平均:3.4)



## 令和3年度 第3学年「医療倫理」講義アンケート

Q1. 講義全体のレベルは適切でしたか(平均:3.1)



### Q2. 講義全体を平均すると、進み具合(スピード)はどうでしたか(平均:3.0)



#### Q3. 講義全体の学習内容の量はどうでしたか(平均:3.0)





Q5. 講義の資料の内容はどうでしたか(平均:3.5)



## 令和3年度 第3学年「情報科学II」講義アンケート

Q1. 講義全体のレベルは適切でしたか(平均:3.2)



### Q2. 講義全体を平均すると、進み具合(スピード)はどうでしたか(平均:3.2)



#### Q3. 講義全体の学習内容の量はどうでしたか(平均:3.2)





Q5. 講義の資料の内容はどうでしたか(平均:3.3)



# 令和3年度 第3学年「緩和医療 I・漢方・CPC」講義アンケート

Q1. 講義全体のレベルは適切でしたか(平均:3.1)



### Q2. 講義全体を平均すると、進み具合(スピード)はどうでしたか(平均:3.1)



#### Q3. 講義全体の学習内容の量はどうでしたか(平均:3.0)





Q5. 講義の資料の内容はどうでしたか(平均:3.6)



## 令和3年度 第3学年「病理学(分子病理学)」講義アンケート

Q1. 講義全体のレベルは適切でしたか(平均:3.2)



### Q2. 講義全体を平均すると、進み具合(スピード)はどうでしたか(平均:3.1)



#### Q3. 講義全体の学習内容の量はどうでしたか(平均:3.1)





Q5. 講義の資料の内容はどうでしたか(平均:3.6)



## 令和3年度 第3学年「病理学(人体病理学)」講義アンケート

Q