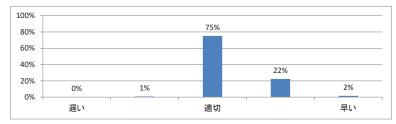

## 令和3年度 第3学年「医学英語Ⅲ」講義アンケート

Q1. 講義全体のレベルは適切でしたか(平均:3.1)

### Q2. 講義全体を平均すると、進み具合(スピード)はどうでしたか(平均:3.1)