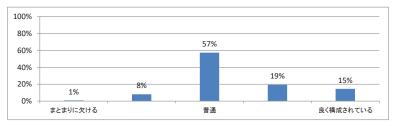

どうでしたか(平均:3.2)



#### Q3. 講義全体の学習内容の量はどうでしたか(平均:3.7)





Q5. 講義の資料の内容はどうでしたか(平均:3.2)



## 令和3年度 第3学年臨床医学1 「腎・尿路系」講義アンケート

Q1. 講義全体のレベルは適切でしたか(平均:3.4)



### Q2. 講義全体を平均すると、進み具合(スピード)はどうでしたか(平均:3.3)



#### Q3. 講義全体の学習内容の量はどうでしたか(平均:3.5)





Q5. 講義の資料の内容はどうでしたか(平均:3.2)



## 令和3年度 第3学年臨床医学1「神経系」講義アンケート

Q1. 講義全体のレベルは適切でしたか(平均:3.3)



### Q2. 講義全体を平均すると、進み具合(スピード)はどうでしたか(平均:3.6)



#### Q3. 講義全体の学習内容の量はどうでしたか(平均:3.7)





Q5. 講義の資料の内容はどうでしたか(平均:3.2)



## 令和3年度 第3学年臨床医学 I 「呼吸器系」講義アンケート

Q1. 講義全体のレベルは適切でしたか(平均:3.1)



### Q2. 講義全体を平均すると、進み具合(スピード)はどうでしたか(平均:3.1)



#### Q3. 講義全体の学習内容の量はどうでしたか(平均:3.2)





Q5. 講義の資料の内容はどうでしたか(平均:3.5)



# 令和3年度 第3学年臨床医学1「内分泌・栄養・代謝系」講義アンケート

Q1. 講義全体のレベルは適切でしたか(平均:3.3)



### Q2. 講義全体を平均すると、進み具合(スピード)はどうでしたか(平均:3.3)



### Q3. 講義全体の学習内容の量はどうでしたか(平均:3.5)





Q5. 講義のテキストの内容はどうでしたか (平均:3.2)



# 令和3年度第3学年臨床医学1「免疫・アレルギー疾患」講義アンケート

Q1. 講義全体のレベルは適切でしたか(平均:3.0)



#### Q2. 講義全体を平均すると、進み具合(スピード)はどうでしたか(平均:3.1)



### Q3. 講義全体の学習内容の量はどうでしたか(平均:3.0)



#### Q4. 講義全体の流れはどうでしたか (平均:3.5)



### Q5. 講義の資料の内容はどうでしたか(平均:3.5)



## 令和3年度 第3学年臨床医学1「感染症」講義アンケート

Q1. 講義全体のレベルは適切でしたか(平均:3.0)



### Q2. 講義全体を平均すると、進み具合(スピード)はどうでしたか(平均:3.1)



#### Q3. 講義全体の学習内容の量はどうでしたか(平均:3.0)





Q5. 講義の資料の内容はどうでしたか(平均:3.4)



## 令和3年度 第3学年臨床医学 I 「乳房・救急医療・臨床腫瘍学」講義アンケート

Q1. 講義全体のレベルは適切でしたか(平均:3.3)



### Q2. 講義全体を平均すると、進み具合(スピード)はどうでしたか(平均:3.2)



### Q3. 講義全体の学習内容の量はどうでしたか(平均:3.2)



## Q4. 講義全体の流れはどうでしたか (平均:3.2)



### Q5. 講義の資料の内容はどうでしたか(平均:3.1)



## 令和3年度 第3学年臨床医学1「生殖機能」講義アンケート

Q1. 講義全体のレベルは適切でしたか(平均:3.3)



### Q2. 講義全体を平均すると、進み具合(スピード)はどうでしたか(平均:32)



#### Q3. 講義全体の