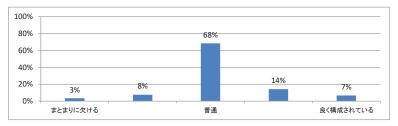

平均:3.2)



# 令和3年度第3学年臨床医学1「免疫・アレルギー疾患」講義アンケート

Q1. 講義全体のレベルは適切でしたか(平均:3.0)



#### Q2. 講義全体を平均すると、進み具合(スピード)はどうでしたか(平均:3.1)



### Q3. 講義全体の学習内容の量はどうでしたか(平均:3.0)



#### Q4. 講義全体の流れはどうでしたか (平均:3.5)



### Q5. 講義の資料の内容はどうでしたか(平均:3.5)



## 令和3年度 第3学年臨床医学1「感染症」講義アンケート

Q1. 講義全体のレベルは適切でしたか(平均:3.0)



### Q2. 講義全体を平均すると、進み具合(スピード)はどうでしたか(平均:3.1)



#### Q3. 講義全体の学習内容の量はどうでしたか(平均:3.0)





Q5. 講義の資料の内容はどうでしたか(平均:3.4)



## 令和3年度 第3学年臨床医学 I 「乳房・救急医療・臨床腫瘍学」講義アンケート

Q1. 講義全体のレベルは適切でしたか(平均:3.3)



### Q2. 講義全体を平均すると、進み具合(スピード)はどうでしたか(平均:3.2)



### Q3. 講義全体の学習内容の量はどうでしたか(平均:3.2)



## Q4. 講義全体の流れはどうでしたか (平均:3.2)



### Q5. 講義の資料の内容はどうでしたか(平均:3.1)



## 令和3年度 第3学年臨床医学1「生殖機能」講義アンケート

Q1. 講義全体のレベルは適切でしたか(平均:3.3)



### Q2. 講義全体を平均すると、進み具合(スピード)はどうでしたか(平均:32)



#### Q3. 講義全体の学習内容の量はどうでしたか(平均:3.3)





Q5. 講義の資料の内容はどうでしたか(平均:3.0)



## 令和3年度 第3学年臨床医学 I 「妊娠と分娩」 講義アンケート

Q1. 講義全体のレベルは適切でしたか(平均:3.1)



### Q2. 講義全体を平均すると、進み具合(スピード)はどうでしたか(平均:3.3)



#### Q3. 講義全体の学習内容の量はどうでしたか(平均:3.3)



### Q4. 講義全体の流れはどうでしたか (平均:3.3)



### Q5. 講義の資料の内容はどうでしたか(平均:3.2)



## 令和3年度 第3学年臨床医学 I 「成長と発達・臨床遺伝学・加齢と老化」講義アンケート

Q1. 講義全体のレベルは適切でしたか (平均:3.3)



### Q2. 講義全体を平均すると、進み具合(スピード)はどうでしたか(平均:3.4)



### Q3. 講義全体の学習内容の量はどうでしたか(平均:3.7)



### Q4. 講義全体の流れはどうでしたか (平均:3.4)



### Q5. 講義の資料の内容はどうでしたか(平均:3.4)