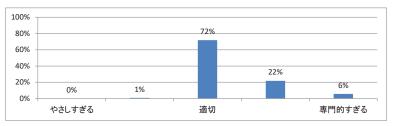

たか(平均:4.1)



### Q4. 講義全体の流れはどうでしたか(平均:3.3)



### Q5. 講義資料集(冊子)の内容はどうでしたか(平均:2.9)



### Q6. e自主自学(単語・略語リスト/小テスト等)の内容はどうでしたか(平均:1.8)



## 令和3年度 第3学年臨床医学 I 「血液・造血器・リンパ系」講義アンケート

Q1. 講義全体のレベルは適切でしたか(平均:3.3)



### Q2. 講義全体を平均すると、進み具合(スピード)はどうでしたか(平均:3.3)



### Q3. 講義全体の学習内容の量はどうでしたか(平均:3.3)



### Q4. 講義全体の流れはどうでしたか (平均:3.3)



### Q5. 講義の資料の内容はどうでしたか(平均:3.3)



## 令和3年度 第3学年臨床医学 I 「消化器系」講義アンケート

Q1. 講義全体のレベルは適切でしたか(平均:3.3)



### Q2. 講義全体を平均すると、進み具合(スピード)はどうでしたか(平均:3.2)



#### Q3. 講義全体の学習内容の量はどうでしたか(平均:3.7)





Q5. 講義の資料の内容はどうでしたか(平均:3.2)



## 令和3年度 第3学年臨床医学1 「腎・尿路系」講義アンケート

Q1. 講義全体のレベルは適切でしたか(平均:3.4)



### Q2. 講義全体を平均すると、進み具合(スピード)はどうでしたか(平均:3.3)



#### Q3. 講義全体の学習内容の量はどうでしたか(平均:3.5)





Q5. 講義の資料の内容はどうでしたか(平均:3.2)



## 令和3年度 第3学年臨床医学1「神経系」講義アンケート

Q1. 講義全体のレベルは適切でしたか(平均:3.3)



### Q2. 講義全体を平均すると、進み具合(スピード)はどうでしたか(平均:3.6)



#### Q3. 講義全体の学習内容の量はどうでしたか(平均:3.7)





Q5. 講義の資料の内容はどうでしたか(平均:3.2)



## 令和3年度 第3学年臨床医学 I 「呼吸器系」講義アンケート

Q1. 講義全体のレベルは適切でしたか(平均:3.1)



### Q2. 講義全体を平均すると、進み具合(スピード)はどうでしたか(平均:3.1)



#### Q3. 講義全体の学習内容の量はどうでしたか(平均:3.2)





Q5. 講義の資料の内容はどうでしたか(平均:3.5)



# 令和3年度 第3学年臨床医学1「内分泌・栄養・代謝系」講義アンケート

Q1. 講義全体のレベルは適切でしたか(平均:3.3)



### Q2. 講義全体を平均すると、進み具合(スピード)はどうでしたか(平均:3.3)



### Q3. 講義全体の学習内容の量はどうでしたか(平均:3.5)





Q5. 講義のテキストの内容はどうでしたか (平均:3.2)



# 令和3年度第3学年臨床医学1「免疫・アレルギー疾患」講義アンケート

Q1. 講義全体のレベルは適切でしたか(平均:3.0)



#### Q2. 講義全体を平均すると、進み具合(スピード)はどうでしたか(平均:3.1)



### Q3. 講義全体の学習内容の量はどうでしたか(平均:3.0)



#### Q4. 講義全体の流れはどうでしたか (平均:3.5)



### Q5. 講義の資料の内容はどうでしたか(平均:3.5)



## 令和3年度 第3学年臨床医学1「感染症」講義アンケート

Q1. 講義全体のレベルは適切でしたか(平均:3.0)



### Q2. 講義全体