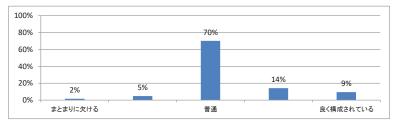

でしたか(平均:3.5)



## 令和3年度 第3学年臨床医学1「感染症」講義アンケート

Q1. 講義全体のレベルは適切でしたか(平均:3.0)



### Q2. 講義全体を平均すると、進み具合(スピード)はどうでしたか(平均:3.1)



#### Q3. 講義全体の学習内容の量はどうでしたか(平均:3.0)





Q5. 講義の資料の内容はどうでしたか(平均:3.4)



## 令和3年度 第3学年臨床医学 I 「乳房・救急医療・臨床腫瘍学」講義アンケート

Q1. 講義全体のレベルは適切でしたか(平均:3.3)



### Q2. 講義全体を平均すると、進み具合(スピード)はどうでしたか(平均:3.2)



### Q3. 講義全体の学習内容の量はどうでしたか(平均:3.2)



## Q4. 講義全体の流れはどうでしたか (平均:3.2)



### Q5. 講義の資料の内容はどうでしたか(平均:3.1)



## 令和3年度 第3学年臨床医学1「生殖機能」講義アンケート

Q1. 講義全体のレベルは適切でしたか(平均:3.3)



### Q2. 講義全体を平均すると、進み具合(スピード)はどうでしたか(平均:32)



#### Q3. 講義全体の学習内容の量はどうでしたか(平均:3.3)





Q5. 講義の資料の内容はどうでしたか(平均:3.0)



## 令和3年度 第3学年臨床医学 I 「妊娠と分娩」 講義アンケート

Q1. 講義全体のレベルは適切でしたか(平均:3.1)



### Q2. 講義全体を平均すると、進み具合(スピード)はどうでしたか(平均:3.3)



#### Q3. 講義全体の学習内容の量はどうでしたか(平均:3.3)



### Q4. 講義全体の流れはどうでしたか (平均:3.3)



### Q5. 講義の資料の内容はどうでしたか(平均:3.2)



## 令和3年度 第3学年臨床医学 I 「成長と発達・臨床遺伝学・加齢と老化」講義アンケート

Q1. 講義全体のレベルは適切でしたか (平均:3.3)



### Q2. 講義全体を平均すると、進み具合(スピード)はどうでしたか(平均:3.4)



### Q3. 講義全体の学習内容の量はどうでしたか(平均:3.7)



### Q4. 講義全体の流れはどうでしたか (平均:3.4)



### Q5. 講義の資料の内容はどうでしたか(平均:3.4)