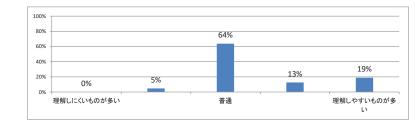

## 令和3年度 第3学年「医学英語Ⅲ」講義アンケート

Q1. 講義全体のレベルは適切でしたか(平均:3.1)



### Q2. 講義全体を平均すると、進み具合(スピード)はどうでしたか(平均:3.1)



### Q3. 講義全体の学習内容の量はどうでしたか(平均:3.1)



### Q4. Readingについて テキストや資料の内容はどうでしたか(平均:3.5)



# 令和3年度 第3学年「医療プロフェショナリズムⅡ」講義アンケート

Q1. 講義全体のレベルは適切でしたか(平均:3.1)



### Q2. 講義全体を平均すると、進み具合(スピード)はどうでしたか(平均:3.1)



### Q3. 講義全体の学習内容の量はどうでしたか(平均:3.1)





Q5. 講義の資料の内容はどうでしたか(平均:3.4)



## 令和3年度 第3学年「医療倫理」講義アンケート

Q1. 講義全体のレベルは適切でしたか(平均:3.1)



### Q2. 講義全体を平均すると、進み具合(スピード)はどうでしたか(平均:3.0)



#### Q3. 講義全体の学習内容の量はどうでしたか(平均:3.0)





Q5. 講義の資料の内容はどうでしたか(平均:3.5)



## 令和3年度 第3学年「情報科学II」講義アンケート

Q1. 講義全体のレベルは適切でしたか(平均:3.2)



### Q2. 講義全体を平均すると、進み具合(スピード)はどうでしたか(平均:3.2)



#### Q3. 講義全体の学習内容の量はどうでしたか(平均:3.2)





Q5. 講義の資料の内容はどうでしたか(平均:3.3)



# 令和3年度 第3学年「緩和医療 I・漢方・CPC」講義アンケート

Q1. 講義全体のレベルは適切でしたか(平均:3.1)



### Q2. 講義全体を平均すると、進み具合(スピード)はどうでしたか(平均:3.1)



#### Q3. 講義全体の学習内容の量はどうでしたか(平均:3.0)





Q5. 講義の資料の内容はどうでしたか(平均:3.6)



## 令和3年度 第3学年「病理学(分子病理学)」講義アンケート

Q1. 講義全体のレベルは適切でしたか(平均:3.2)



### Q2. 講義全体を平均すると、進み具合(スピード)はどうでしたか(平均:3.1)



#### Q3. 講義全体の学習内容の量はどうでしたか(平均:3.1)





Q5. 講義の資料の内容はどうでしたか(平均:3.6)



## 令和3年度 第3学年「病理学(人体病理学)」講義アンケート

Q1. 講義全体のレベルは適切でしたか(平均:3.2)



### Q2. 講義全体を平均すると、進み具合(スピード)はどうでしたか(平均:3.2)



#### Q3. 講義全体の学習内容の量はどうでしたか(平均:3.7)





Q5. 講義の資料の内容はどうでしたか(平均:3.3)



## 令和3年度 第3学年「医学・医療と社会 I」講義アンケート

Q1. 講義全体のレベルは適切でしたか(平均:3.1