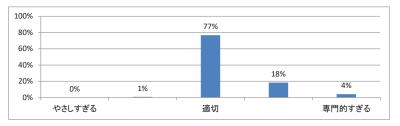

(スピード)はどうでしたか(平均:3.3)



### Q3. 講義全体の学習内容の量はどうでしたか(平均:3.5)





Q5. 講義のテキストの内容はどうでしたか (平均:3.2)



# 令和3年度第3学年臨床医学1「免疫・アレルギー疾患」講義アンケート

Q1. 講義全体のレベルは適切でしたか(平均:3.0)



#### Q2. 講義全体を平均すると、進み具合(スピード)はどうでしたか(平均:3.1)



### Q3. 講義全体の学習内容の量はどうでしたか(平均:3.0)



#### Q4. 講義全体の流れはどうでしたか (平均:3.5)



### Q5. 講義の資料の内容はどうでしたか(平均:3.5)



## 令和3年度 第3学年臨床医学1「感染症」講義アンケート

Q1. 講義全体のレベルは適切でしたか(平均:3.0)



### Q2. 講義全体を平均すると、進み具合(スピード)はどうでしたか(平均:3.1)



#### Q3. 講義全体の学習内容の量はどうでしたか(平均:3.0)





Q5. 講義の資料の内容はどうでしたか(平均:3.4)



## 令和3年度 第3学年臨床医学 I 「乳房・救急医療・臨床腫瘍学」講義アンケート

Q1. 講義全体のレベルは適切でしたか(平均:3.3)



### Q2. 講義全体を平均すると、進み具合(スピード)はどうでしたか(平均:3.2)



### Q3. 講義全体の学習内容の量はどうでしたか(平均:3.2)



## Q4. 講義全体の流れはどうでしたか (平均:3.2)



### Q5. 講義の資料の内容はどうでしたか(平均:3.1)



## 令和3年度 第3学年臨床医学1「生殖機能」講義アンケート

Q1. 講義全体のレベルは適切でしたか(平均:3.3)



### Q2. 講義全体を平均すると、進み具合(スピード)はどうでしたか(平均:32)



#### Q3. 講義全体の学習内容の量はどうでしたか(平均:3.3)





Q5. 講義の資料の内容はどうでしたか(平均:3.0)



## 令和3年度 第3学年臨床医学 I 「妊娠と分娩」 講義アンケート

Q1. 講義全体のレベルは適切でしたか(平均:3.1)



### Q2. 講義全体を平均すると、進み具合(スピード)はどうでしたか(平均:3.3)



#### Q3. 講義全体の学習内容の量はどうでしたか(平均:3.3)



### Q4. 講義全体の流れはどうでしたか (平均:3.3)



### Q5. 講義の資料の内容はどうでしたか(平均:3.2)



## 令和3年度 第3学年臨床医学 I 「成長と発達・臨床遺伝学・加齢と老化」講義アンケート

Q1. 講義全体のレベルは適切でしたか (平均:3.3)



### Q2. 講義全体を平均すると、進み具合(スピード)はどうでしたか(平均:3.4)



### Q3. 講義全体の学習内容の量はどうでしたか(平均:3.7)



### Q4. 講義全体の流れはどうでしたか (平均:3.4)



### Q5. 講義の資料の内容はどうでしたか(平均:3.4)