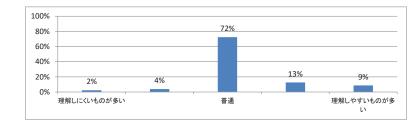

感染症」講義アンケート

Q1. 講義全体のレベルは適切でしたか(平均:3.0)



### Q2. 講義全体を平均すると、進み具合(スピード)はどうでしたか(平均:3.1)



#### Q3. 講義全体の学習内容の量はどうでしたか(平均:3.0)





Q5. 講義の資料の内容はどうでしたか(平均:3.4)



## 令和3年度 第3学年臨床医学 I 「乳房・救急医療・臨床腫瘍学」講義アンケート

Q1. 講義全体のレベルは適切でしたか(平均:3.3)



### Q2. 講義全体を平均すると、進み具合(スピード)はどうでしたか(平均:3.2)



### Q3. 講義全体の学習内容の量はどうでしたか(平均:3.2)



## Q4. 講義全体の流れはどうでしたか (平均:3.2)



### Q5. 講義の資料の内容はどうでしたか(平均:3.1)



## 令和3年度 第3学年臨床医学1「生殖機能」講義アンケート

Q1. 講義全体のレベルは適切でしたか(平均:3.3)



### Q2. 講義全体を平均すると、進み具合(スピード)はどうでしたか(平均:32)



#### Q3. 講義全体の学習内容の量はどうでしたか(平均:3.3)





Q5. 講義の資料の内容はどうでしたか(平均:3.0)



## 令和3年度 第3学年臨床医学 I 「妊娠と分娩」 講義アンケート

Q1. 講義全体のレベルは適切でしたか(平均:3.1)



### Q2. 講義全体を平均すると、進み具合(スピード)はどうでしたか(平均:3.3)



#### Q3. 講義全体の学習内容の量はどうでしたか(平均:3.3)



### Q4. 講義全体の流れはどうでしたか (平均:3.3)



### Q5. 講義の資料の内容はどうでしたか(平均:3.2)



## 令和3年度 第3学年臨床医学 I 「成長と発達・臨床遺伝学・加齢と老化」講義アンケート

Q1. 講義全体のレベルは適切でしたか (平均:3.3)



### Q2. 講義全体を平均すると、進み具合(スピード)はどうでしたか(平均:3.4)



### Q3. 講義全体の学習内容の量はどうでしたか(平均:3.7)



### Q4. 講義全体の流れはどうでしたか (平均:3.4)



### Q5. 講義の資料の内容はどうでしたか(平均:3.4)