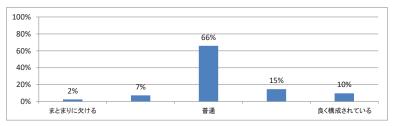

.5)



# 令和3年度 第3学年臨床医学1「内分泌・栄養・代謝系」講義アンケート

Q1. 講義全体のレベルは適切でしたか(平均:3.3)



### Q2. 講義全体を平均すると、進み具合(スピード)はどうでしたか(平均:3.3)



### Q3. 講義全体の学習内容の量はどうでしたか(平均:3.5)





Q5. 講義のテキストの内容はどうでしたか (平均:3.2)



# 令和3年度第3学年臨床医学1「免疫・アレルギー疾患」講義アンケート

Q1. 講義全体のレベルは適切でしたか(平均:3.0)



#### Q2. 講義全体を平均すると、進み具合(スピード)はどうでしたか(平均:3.1)



### Q3. 講義全体の学習内容の量はどうでしたか(平均:3.0)



#### Q4. 講義全体の流れはどうでしたか (平均:3.5)



### Q5. 講義の資料の内容はどうでしたか(平均:3.5)



## 令和3年度 第3学年臨床医学1「感染症」講義アンケート

Q1. 講義全体のレベルは適切でしたか(平均:3.0)



### Q2. 講義全体を平均すると、進み具合(スピード)はどうでしたか(平均:3.1)



#### Q3. 講義全体の学習内容の量はどうでしたか(平均:3.0)





Q5. 講義の資料の内容はどうでしたか(平均:3.4)



## 令和3年度 第3学年臨床医学 I 「乳房・救急医療・臨床腫瘍学」講義アンケート

Q1. 講義全体のレベルは適切でしたか(平均:3.3)



### Q2. 講義全体を平均すると、進み具合(スピード)はどうでしたか(平均:3.2)



### Q3. 講義全体の学習内容の量はどうでしたか(平均:3.2)



## Q4. 講義全体の流れはどうでしたか (平均:3.2)



### Q5. 講義の資料の内容はどうでしたか(平均:3.1)



## 令和3年度 第3学年臨床医学1「生殖機能」講義アンケート

Q1. 講義全体のレベルは適切でしたか(平均:3.3)



### Q2. 講義全体を平均すると、進み具合(スピード)はどうでしたか(平均:32)



#### Q3. 講義全体の学習内容の量はどうでしたか(平均:3.3)





Q5. 講義の資料の内容はどうでしたか(平均:3.0)



## 令和3年度 第3学年臨床医学 I 「妊娠と分娩」 講義アンケート

Q1. 講義全体のレベルは適切でしたか(平均:3.1)



### Q2. 講義全体を平均すると、進み具合(スピード)はどうでしたか(平均:3.3)



#### Q3. 講義全体の学習内容の量はどうでしたか(平均:3.3)



### Q4. 講義全体の流れはどうでしたか (平均:3.3)



### Q5. 講義の資料の内容はどうでしたか(平均:3.2)



## 令和3年度 第3学年臨床医学 I 「成長と発達・臨床遺伝学・加齢と老化」講義アンケート

Q1. 講義全体のレベルは適切でしたか (平均:3.3)



### Q2. 講義全体を平均すると、進み具合(スピード)はどうでしたか(平均:3.4)



### Q3. 講義全体の学習内容の量はどうでしたか(平均:3.7)



### Q4. 講義全体の流れはどうでしたか (平均:3.4)



### Q5. 講義の資料の内容はどうでしたか(平均:3.4)