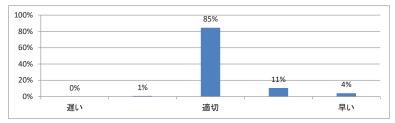

.1)



#### Q3. 講義全体の学習内容の量はどうでしたか(平均:3.2)





Q5. 講義の資料の内容はどうでしたか(平均:3.5)



# 令和3年度 第3学年臨床医学1「内分泌・栄養・代謝系」講義アンケート

Q1. 講義全体のレベルは適切でしたか(平均:3.3)



### Q2. 講義全体を平均すると、進み具合(スピード)はどうでしたか(平均:3.3)



### Q3. 講義全体の学習内容の量はどうでしたか(平均:3.5)





Q5. 講義のテキストの内容はどうでしたか (平均:3.2)



# 令和3年度第3学年臨床医学1「免疫・アレルギー疾患」講義アンケート

Q1. 講義全体のレベルは適切でしたか(平均:3.0)



#### Q2. 講義全体を平均すると、進み具合(スピード)はどうでしたか(平均:3.1)



### Q3. 講義全体の学習内容の量はどうでしたか(平均:3.0)



#### Q4. 講義全体の流れはどうでしたか (平均:3.5)



### Q5. 講義の資料の内容はどうでしたか(平均:3.5)



## 令和3年度 第3学年臨床医学1「感染症」講義アンケート

Q1. 講義全体のレベルは適切でしたか(平均:3.0)



### Q2. 講義全体を平均すると、進み具合(スピード)はどうでしたか(平均:3.1)



#### Q3. 講義全体の学習内容の量はどうでしたか(平均:3.0)





Q5. 講義の資料の内容はどうでしたか(平均:3.4)



## 令和3年度 第3学年臨床医学 I 「乳房・救急医療・臨床腫瘍学」講義アンケート

Q1. 講義全体のレベルは適切でしたか(平均:3.3)



### Q2. 講義全体を平均すると、進み具合(スピード)はどうでしたか(平均:3.2)



### Q3. 講義全体の学習内容の量はどうでしたか(平均:3.2)



## Q4. 講義全体の流れはどうでしたか (平均:3.2)



### Q5. 講義の資料の内容はどうでしたか(平均:3.1)



## 令和3年度 第3学年臨床医学1「生殖機能」講義アンケート

Q1. 講義全体のレベルは適切でしたか(平均:3.3)



### Q2. 講義全体を平均すると、進み具合(スピード)はどうでしたか(平均:32)



#### Q3. 講義全体の学習内容の量はどうでしたか(平均:3.3)





Q5. 講義の資料の内容はどうでしたか(平均:3.0)



## 令和3年度 第3学年臨床医学 I 「妊娠と分娩」 講義アンケート

Q1. 講義全体のレベルは適切でしたか(平均:3.1)



### Q2. 講義全体を平均すると、進み具合(スピード)はどうでしたか(平均:3.3)



#### Q3. 講義全体の学習内容の量はどうでしたか(平均:3.3)



### Q4. 講義全体の流れはどうでしたか (平均:3.3)



### Q5. 講義の資料の内容はどうでしたか(平均:3.2)



## 令和3年度 第3学年臨床医学 I 「成長と発達・臨床遺伝学・加齢と老化」講義アンケート

Q1. 講義全体のレベルは適切でしたか (平均:3.3)



### Q2. 講義全体を平均すると、進み具合(スピード)はどうでしたか(平均:3.4)



### Q3. 講義全体の学習内容の量はどうでしたか(平均:3.7)



### Q4. 講義全体の流れはどうでしたか (平均:3.4)



### Q5. 講義の資料の内容はどうでしたか(平均:3.4)