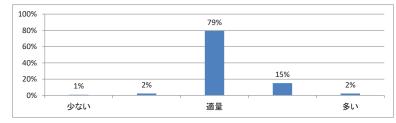

習内容の量はどうでしたか(平均:3.3)



### Q4. 講義全体の流れはどうでしたか (平均:3.3)



### Q5. 講義の資料の内容はどうでしたか(平均:3.3)



## 令和3年度 第3学年臨床医学 I 「消化器系」講義アンケート

Q1. 講義全体のレベルは適切でしたか(平均:3.3)



### Q2. 講義全体を平均すると、進み具合(スピード)はどうでしたか(平均:3.2)



#### Q3. 講義全体の学習内容の量はどうでしたか(平均:3.7)





Q5. 講義の資料の内容はどうでしたか(平均:3.2)



## 令和3年度 第3学年臨床医学1 「腎・尿路系」講義アンケート

Q1. 講義全体のレベルは適切でしたか(平均:3.4)



### Q2. 講義全体を平均すると、進み具合(スピード)はどうでしたか(平均:3.3)



#### Q3. 講義全体の学習内容の量はどうでしたか(平均:3.5)





Q5. 講義の資料の内容はどうでしたか(平均:3.2)



## 令和3年度 第3学年臨床医学1「神経系」講義アンケート

Q1. 講義全体のレベルは適切でしたか(平均:3.3)



### Q2. 講義全体を平均すると、進み具合(スピード)はどうでしたか(平均:3.6)



#### Q3. 講義全体の学習内容の量はどうでしたか(平均:3.7)





Q5. 講義の資料の内容はどうでしたか(平均:3.2)



## 令和3年度 第3学年臨床医学 I 「呼吸器系」講義アンケート

Q1. 講義全体のレベルは適切でしたか(平均:3.1)



### Q2. 講義全体を平均すると、進み具合(スピード)はどうでしたか(平均:3.1)



#### Q3. 講義全体の学習内容の量はどうでしたか(平均:3.2)





Q5. 講義の資料の内容はどうでしたか(平均:3.5)



# 令和3年度 第3学年臨床医学1「内分泌・栄養・代謝系」講義アンケート

Q1. 講義全体のレベルは適切でしたか(平均:3.3)



### Q2. 講義全体を平均すると、進み具合(スピード)はどうでしたか(平均:3.3)



### Q3. 講義全体の学習内容の量はどうでしたか(平均:3.5)





Q5. 講義のテキストの内容はどうでしたか (平均:3.2)



# 令和3年度第3学年臨床医学1「免疫・アレルギー疾患」講義アンケート

Q1. 講義全体のレベルは適切でしたか(平均:3.0)



#### Q2. 講義全体を平均すると、進み具合(スピード)はどうでしたか(平均:3.1)



### Q3. 講義全体の学習内容の量はどうでしたか(平均:3.0)



#### Q4. 講義全体の流れはどうでしたか (平均:3.5)



### Q5. 講義の資料の内容はどうでしたか(平均:3.5)



## 令和3年度 第3学年臨床医学1「感染症」講義アンケート

Q1. 講義全体のレベルは適切でしたか(平均:3.0)



### Q2. 講義全体を平均すると、進み具合(スピード)はどうでしたか(平均:3.1)



#### Q3. 講義全体の学習内容の量はどうでしたか(平均:3.0)





Q5. 講義の資料の内容はどうでしたか(平均:3.4)



## 令和3年度 第3学年臨床医学 I 「乳房・救急医療・臨床腫瘍学」講義アンケート

Q1. 講義全体のレベルは適切でしたか(平均:3.3)



### Q2. 講義全体を平均すると、進み具合(スピード)はどうでしたか(平均:3.2)



### Q3. 講義全体の学習内容の量はどうでしたか(平均:3.2)



## Q