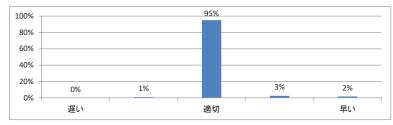

)



### Q2. 講義全体を平均すると、進み具合(スピード)はどうでしたか(平均:3.3)



#### Q3. 講義全体の学習内容の量はどうでしたか(平均:3.5)





Q5. 講義の資料の内容はどうでしたか(平均:3.2)



## 令和3年度 第3学年臨床医学1「神経系」講義アンケート

Q1. 講義全体のレベルは適切でしたか(平均:3.3)



### Q2. 講義全体を平均すると、進み具合(スピード)はどうでしたか(平均:3.6)



#### Q3. 講義全体の学習内容の量はどうでしたか(平均:3.7)





Q5. 講義の資料の内容はどうでしたか(平均:3.2)



## 令和3年度 第3学年臨床医学 I 「呼吸器系」講義アンケート

Q1. 講義全体のレベルは適切でしたか(平均:3.1)



### Q2. 講義全体を平均すると、進み具合(スピード)はどうでしたか(平均:3.1)



#### Q3. 講義全体の学習内容の量はどうでしたか(平均:3.2)





Q5. 講義の資料の内容はどうでしたか(平均:3.5)



# 令和3年度 第3学年臨床医学1「内分泌・栄養・代謝系」講義アンケート

Q1. 講義全体のレベルは適切でしたか(平均:3.3)



### Q2. 講義全体を平均すると、進み具合(スピード)はどうでしたか(平均:3.3)



### Q3. 講義全体の学習内容の量はどうでしたか(平均:3.5)





Q5. 講義のテキストの内容はどうでしたか (平均:3.2)



# 令和3年度第3学年臨床医学1「免疫・アレルギー疾患」講義アンケート

Q1. 講義全体のレベルは適切でしたか(平均:3.0)



#### Q2. 講義全体を平均すると、進み具合(スピード)はどうでしたか(平均:3.1)



### Q3. 講義全体の学習内容の量はどうでしたか(平均:3.0)



#### Q4. 講義全体の流れはどうでしたか (平均:3.5)



### Q5. 講義の資料の内容はどうでしたか(平均:3.5)



## 令和3年度 第3学年臨床医学1「感染症」講義アンケート

Q1. 講義全体のレベルは適切でしたか(平均:3.0)



### Q2. 講義全体を平均すると、進み具合(スピード)はどうでしたか(平均:3.1)



#### Q3. 講義全体の学習内容の量はどうでしたか(平均:3.0)





Q5. 講義の資料の内容はどうでしたか(平均:3.4)



## 令和3年度 第3学年臨床医学 I 「乳房・救急医療・臨床腫瘍学」講義アンケート

Q1. 講義全体のレベルは適切でしたか(平均:3.3)



### Q2. 講義全体を平均すると、進み具合(スピード)はどうでしたか(平均:3.2)



### Q3. 講義全体の学習内容の量はどうでしたか(平均:3.2)



## Q4. 講義全体の流れはどうでしたか (平均:3.2)



### Q5. 講義の資料の内容はどうでしたか(平均:3.1)



## 令和3年度 第3学年臨床医学1「生殖機能」講義アンケート

Q1. 講義全体のレベルは適切でしたか(平均:3.3)



### Q2. 講義全体を平均すると、進み具合(スピード)はどうでしたか(平均:32)



#### Q3. 講義全体の学習内容の量はどうでしたか(平均:3.3)





Q5. 講義の資料の内容はどうでしたか(平均:3.0)



## 令和3年度 第3学年臨床医学 I 「妊娠と分娩」 講義アンケート

Q1. 講義全体のレベルは適切でしたか(平均:3.1)



### Q2. 講義全体を平均すると、進み具合(ス