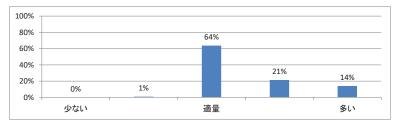

のレベルは適切でしたか(平均:3.8)



### Q2. 講義全体を平均すると、進み具合(スピード)はどうでしたか(平均:3.8)



#### Q3. 講義全体の学習内容の量はどうでしたか(平均:4.1)



### Q4. 講義全体の流れはどうでしたか(平均:3.3)



### Q5. 講義資料集(冊子)の内容はどうでしたか(平均:2.9)



### Q6. e自主自学(単語・略語リスト/小テスト等)の内容はどうでしたか(平均:1.8)



## 令和3年度 第3学年臨床医学 I 「血液・造血器・リンパ系」講義アンケート

Q1. 講義全体のレベルは適切でしたか(平均:3.3)



### Q2. 講義全体を平均すると、進み具合(スピード)はどうでしたか(平均:3.3)



### Q3. 講義全体の学習内容の量はどうでしたか(平均:3.3)



### Q4. 講義全体の流れはどうでしたか (平均:3.3)



### Q5. 講義の資料の内容はどうでしたか(平均:3.3)



## 令和3年度 第3学年臨床医学 I 「消化器系」講義アンケート

Q1. 講義全体のレベルは適切でしたか(平均:3.3)



### Q2. 講義全体を平均すると、進み具合(スピード)はどうでしたか(平均:3.2)



#### Q3. 講義全体の学習内容の量はどうでしたか(平均:3.7)





Q5. 講義の資料の内容はどうでしたか(平均:3.2)



## 令和3年度 第3学年臨床医学1 「腎・尿路系」講義アンケート

Q1. 講義全体のレベルは適切でしたか(平均:3.4)



### Q2. 講義全体を平均すると、進み具合(スピード)はどうでしたか(平均:3.3)



#### Q3. 講義全体の学習内容の量はどうでしたか(平均:3.5)





Q5. 講義の資料の内容はどうでしたか(平均:3.2)



## 令和3年度 第3学年臨床医学1「神経系」講義アンケート

Q1. 講義全体のレベルは適切でしたか(平均:3.3)



### Q2. 講義全体を平均すると、進み具合(スピード)はどうでしたか(平均:3.6)



#### Q3. 講義全体の学習内容の量はどうでしたか(平均:3.7)





Q5. 講義の資料の内容はどうでしたか(平均:3.2)



## 令和3年度 第3学年臨床医学 I 「呼吸器系」講義アンケート

Q1. 講義全体のレベルは適切でしたか(平均:3.1)



### Q2. 講義全体を平均すると、進み具合(スピード)はどうでしたか(平均:3.1)



#### Q3. 講義全体の学習内容の量はどうでしたか(平均:3.2)





Q5. 講義の資料の内容はどうでしたか(平均:3.5)



# 令和3年度 第3学年臨床医学1「内分泌・栄養・代謝系」講義アンケート

Q1. 講義全体のレベルは適切でしたか(平均:3.3)



### Q2. 講義全体を平均すると、進み具合(スピード)はどうでしたか(平均:3.3)



### Q3. 講義全体の学習内容の量はどうでしたか(平均:3.5)





Q5. 講義のテキストの内容はどうでしたか (平均:3.2)



# 令和3年度第3学年臨床医学1「免疫・アレルギー疾患」講義アンケート

Q1. 講義全体のレベルは適切でしたか(平均:3.0)



#### Q2. 講義全体を平均すると、進み具合(スピード)はどうでしたか(平均:3.1)



### Q3. 講義全体の学習内容の量はどうでしたか(平均:3.0)



#### Q4. 講義全体の流れはどうでしたか (平均:3.5)



### Q5. 講義の資料の