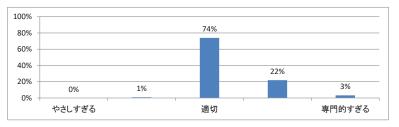

.1)



### Q2. 講義全体を平均すると、進み具合(スピード)はどうでしたか(平均:3.1)



#### Q3. 講義全体の学習内容の量はどうでしたか(平均:3.2)





Q5. 講義の資料の内容はどうでしたか(平均:3.5)



# 令和3年度 第3学年臨床医学1「内分泌・栄養・代謝系」講義アンケート

Q1. 講義全体のレベルは適切でしたか(平均:3.3)



### Q2. 講義全体を平均すると、進み具合(スピード)はどうでしたか(平均:3.3)



### Q3. 講義全体の学習内容の量はどうでしたか(平均:3.5)





Q5. 講義のテキストの内容はどうでしたか (平均:3.2)



# 令和3年度第3学年臨床医学1「免疫・アレルギー疾患」講義アンケート

Q1. 講義全体のレベルは適切でしたか(平均:3.0)



#### Q2. 講義全体を平均すると、進み具合(スピード)はどうでしたか(平均:3.1)



### Q3. 講義全体の学習内容の量はどうでしたか(平均:3.0)



#### Q4. 講義全体の流れはどうでしたか (平均:3.5)



### Q5. 講義の資料の内容はどうでしたか(平均:3.5)



## 令和3年度 第3学年臨床医学1「感染症」講義アンケート

Q1. 講義全体のレベルは適切でしたか(平均:3.0)



### Q2. 講義全体を平均すると、進み具合(スピード)はどうでしたか(平均:3.1)



#### Q3. 講義全体の学習内容の量はどうでしたか(平均:3.0)





Q5. 講義の資料の内容はどうでしたか(平均:3.4)



## 令和3年度 第3学年臨床医学 I 「乳房・救急医療・臨床腫瘍学」講義アンケート

Q1. 講義全体のレベルは適切でしたか(平均:3.3)



### Q2. 講義全体を平均すると、進み具合(スピード)はどうでしたか(平均:3.2)



### Q3. 講義全体の学習内容の量はどうでしたか(平均:3.2)



## Q4. 講義全体の流れはどうでしたか (平均:3.2)



### Q5. 講義の資料の内容はどうでしたか(平均:3.1)



## 令和3年度 第3学年臨床医学1「生殖機能」講義アンケート

Q1. 講義全体のレベルは適切でしたか(平均:3.3)



### Q2. 講義全体を平均すると、進み具合(スピード)はどうでしたか(平均:32)



#### Q3. 講義全体の学習内容の量はどうでしたか(平均:3.3)





Q5. 講義の資料の内容はどうでしたか(平均:3.0)



## 令和3年度 第3学年臨床医学 I 「妊娠と分娩」 講義アンケート

Q1. 講義全体のレベルは適切でしたか(平均:3.1)



### Q2. 講義全体を平均すると、進み具合(スピード)はどうでしたか(平均:3.3)



#### Q3. 講義全体の学習内容の量はどうでしたか(平均:3.3)



### Q4. 講義全体の流れはどうでしたか (平均:3.3)



### Q5. 講義の資料の内容はどうでしたか(平均:3.2)



## 令和3年度 第3学年臨床医学 I 「成長と発達・臨床遺伝学・加齢と老化」講義アンケート

Q1. 講義全体のレベルは適切でしたか (平均:3.3)



### Q2. 講義全体を平均すると、進み具合(スピード)はどうでしたか(平均:3.4)



### Q3. 講義全体の学習内容の量はどうでしたか(平均:3.7)



### Q4. 講義全体の流れはどうでしたか (平均:3.4)



### Q5. 講義の資料の内容はどうでしたか(平均:3.4)