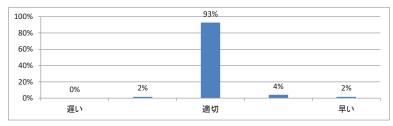

でしたか(平均:3.6)



#### Q3. 講義全体の学習内容の量はどうでしたか(平均:3.7)





Q5. 講義の資料の内容はどうでしたか(平均:3.2)



## 令和3年度 第3学年臨床医学 I 「呼吸器系」講義アンケート

Q1. 講義全体のレベルは適切でしたか(平均:3.1)



### Q2. 講義全体を平均すると、進み具合(スピード)はどうでしたか(平均:3.1)



#### Q3. 講義全体の学習内容の量はどうでしたか(平均:3.2)





Q5. 講義の資料の内容はどうでしたか(平均:3.5)



# 令和3年度 第3学年臨床医学1「内分泌・栄養・代謝系」講義アンケート

Q1. 講義全体のレベルは適切でしたか(平均:3.3)



### Q2. 講義全体を平均すると、進み具合(スピード)はどうでしたか(平均:3.3)



### Q3. 講義全体の学習内容の量はどうでしたか(平均:3.5)





Q5. 講義のテキストの内容はどうでしたか (平均:3.2)



# 令和3年度第3学年臨床医学1「免疫・アレルギー疾患」講義アンケート

Q1. 講義全体のレベルは適切でしたか(平均:3.0)



#### Q2. 講義全体を平均すると、進み具合(スピード)はどうでしたか(平均:3.1)



### Q3. 講義全体の学習内容の量はどうでしたか(平均:3.0)



#### Q4. 講義全体の流れはどうでしたか (平均:3.5)



### Q5. 講義の資料の内容はどうでしたか(平均:3.5)



## 令和3年度 第3学年臨床医学1「感染症」講義アンケート

Q1. 講義全体のレベルは適切でしたか(平均:3.0)



### Q2. 講義全体を平均すると、進み具合(スピード)はどうでしたか(平均:3.1)



#### Q3. 講義全体の学習内容の量はどうでしたか(平均:3.0)





Q5. 講義の資料の内容はどうでしたか(平均:3.4)



## 令和3年度 第3学年臨床医学 I 「乳房・救急医療・臨床腫瘍学」講義アンケート

Q1. 講義全体のレベルは適切でしたか(平均:3.3)



### Q2. 講義全体を平均すると、進み具合(スピード)はどうでしたか(平均:3.2)



### Q3. 講義全体の学習内容の量はどうでしたか(平均:3.2)



## Q4. 講義全体の流れはどうでしたか (平均:3.2)



### Q5. 講義の資料の内容はどうでしたか(平均:3.1)



## 令和3年度 第3学年臨床医学1「生殖機能」講義アンケート

Q1. 講義全体のレベルは適切でしたか(平均:3.3)



### Q2. 講義全体を平均すると、進み具合(スピード)はどうでしたか(平均:32)



#### Q3. 講義全体の学習内容の量はどうでしたか(平均:3.3)





Q5. 講義の資料の内容はどうでしたか(平均:3.0)



## 令和3年度 第3学年臨床医学 I 「妊娠と分娩」 講義アンケート

Q1. 講義全体のレベルは適切でしたか(平均:3.1)



### Q2. 講義全体を平均すると、進み具合(スピード)はどうでしたか(平均:3.3)



#### Q3. 講義全体の学習内容の量はどうでしたか(平均:3.3)



### Q4. 講義全体の流れはどうでしたか (平均:3.3)



### Q5. 講義の資料の内容はどうでしたか(平均:3.2)



## 令和3年度 第3学年臨床医学 I 「成長と発達・臨床遺伝学・加齢と老化」講義アンケート

Q1. 講義全体のレベルは適切でしたか (平均:3.3)



### Q2.