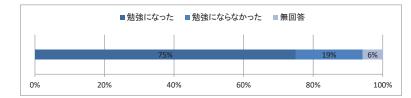

ート

Q1. 講義全体のレベルは適切でしたか(平均:3.2)



### Q2. 講義全体を平均すると、進み具合(スピード)はどうでしたか(平均:3.2)



#### Q3. 講義全体の学習内容の量はどうでしたか(平均:3.7)





Q5. 講義の資料の内容はどうでしたか(平均:3.3)



## 令和3年度 第3学年「医学・医療と社会 I」講義アンケート

Q1. 講義全体のレベルは適切でしたか(平均:3.1)



### Q2. 講義全体を平均すると、進み具合(スピード)はどうでしたか(平均:3.1)



#### Q3. 講義全体の学習内容の量はどうでしたか(平均:3.3)





Q5. 講義の資料の内容はどうでしたか(平均:3.7)



## 令和3年度 第3学年臨床医学1「臨床入門」講義アンケート

Q1. 講義全体のレベルは適切でしたか(平均:3.2)



### Q2. 講義全体を平均すると、進み具合(スピード)はどうでしたか(平均:3.2)



### Q3. 講義全体の学習内容の量はどうでしたか(平均:3.3)





Q5. 講義の資料の内容はどうでしたか(平均:3.2)



## 令和3年度 第3学年臨床医学1「循環器系」講義アンケート

### Q1. 講義全体のレベルは適切でしたか(平均:3.8)



### Q2. 講義全体を平均すると、進み具合(スピード)はどうでしたか(平均:3.8)



#### Q3. 講義全体の学習内容の量はどうでしたか(平均:4.1)



### Q4. 講義全体の流れはどうでしたか(平均:3.3)



### Q5. 講義資料集(冊子)の内容はどうでしたか(平均:2.9)



### Q6. e自主自学(単語・略語リスト/小テスト等)の内容はどうでしたか(平均:1.8)



## 令和3年度 第3学年臨床医学 I 「血液・造血器・リンパ系」講義アンケート

Q1. 講義全体のレベルは適切でしたか(平均:3.3)



### Q2. 講義全体を平均すると、進み具合(スピード)はどうでしたか(平均:3.3)



### Q3. 講義全体の学習内容の量はどうでしたか(平均:3.3)



### Q4. 講義全体の流れはどうでしたか (平均:3.3)



### Q5. 講義の資料の内容はどうでしたか(平均:3.3)



## 令和3年度 第3学年臨床医学 I 「消化器系」講義アンケート

Q1. 講義全体のレベルは適切でしたか(平均:3.3)



### Q2. 講義全体を平均すると、進み具合(スピード)はどうでしたか(平均:3.2)



#### Q3. 講義全体の学習内容の量はどうでしたか(平均:3.7)





Q5. 講義の資料の内容はどうでしたか(平均:3.2)



## 令和3年度 第3学年臨床医学1 「腎・尿路系」講義アンケート

Q1. 講義全体のレベルは適切でしたか(平均:3.4)



### Q2. 講義全体を平均すると、進み具合(スピード)はどうでしたか(平均:3.3)



#### Q3. 講義全体の学習内容の量はどうでしたか(平均:3.5)





Q5. 講義の資料の内容はどうでしたか(平均:3.2)



## 令和3年度 第3学年臨床医学1「神経系」講義アンケート

Q1. 講義全体のレベルは適切でしたか(平均:3.3)



### Q2. 講義全体を平均すると、進み具合(スピード)はどうでしたか(平均:3.6)



#### Q3. 講義全体の学習内容の量はどうでしたか(平均:3.7)





Q5. 講義の資料の内容はどうでしたか(平均:3.2)



## 令和3年度 第3学年臨