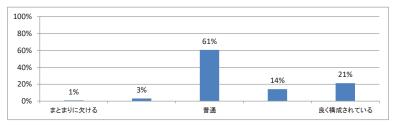

## 令和3年度 第3学年「医学英語Ⅲ」講義アンケート

Q1. 講義全体のレベルは適切でしたか(平均:3.1)



### Q2. 講義全体を平均すると、進み具合(スピード)はどうでしたか(平均:3.1)



### Q3. 講義全体の学習内容の量はどうでしたか(平均:3.1)



### Q4. Readingについて テキストや資料の内容はどうでしたか(平均:3.5)



# 令和3年度 第3学年「医療プロフェショナリズムⅡ」講義アンケート

Q1. 講義全体のレベルは適切でしたか(平均:3.1)



### Q2. 講義全体を平均すると、進み具合(スピード)はどうでしたか(平均:3.1)



### Q3. 講義全体の学習内容の量はどうでしたか(平均:3.1)





Q5. 講義の資料の内容はどうでしたか(平均:3.4)



## 令和3年度 第3学年「医療倫理」講義アンケート

Q1. 講義全体のレベルは適切でしたか(平均:3.1)



### Q2. 講義全体を平均すると、進み具合(スピード)はどうでしたか(平均:3.0)



#### Q3. 講義全体の学習内容の量はどうでしたか(平均:3.0)





Q5. 講義の資料の内容はどうでしたか(平均:3.5)



## 令和3年度 第3学年「情報科学II」講義アンケート

Q1. 講義全体のレベルは適切でしたか(平均:3.2)



### Q2. 講義全体を平均すると、進み具合(スピード)はどうでしたか(平均:3.2)



#### Q3. 講義全体の学習内容の量はどうでしたか(平均:3.2)





Q5. 講義の資料の内容はどうでしたか(平均:3.3)



# 令和3年度 第3学年「緩和医療 I・漢方・CPC」講義アンケート

Q1. 講義全体のレベルは適切でしたか(平均:3.1)



### Q2. 講義全体を平均すると、進み具合(スピード)はどうでしたか(平均:3.1)



#### Q3. 講義全体の学習内容の量はどうでしたか(平均:3.0)





Q5. 講義の資料の内容はどうでしたか(平均:3.6)



## 令和3年度 第3学年「病理学(分子病理学)」講義アンケート

Q1. 講義全体のレベルは適切でしたか(平均:3.2)



### Q2. 講義全体を平均すると、進み具合(スピード)はどうでしたか(平均:3.1)



#### Q3. 講義全体の学習内容の量はどうでしたか(平均:3.1)





Q5. 講義の資料の内容はどうでしたか(平均:3.6)



## 令和3年度 第3学年「病理学(人体病理学)」講義アンケート

Q1. 講義全体のレベルは適切でしたか(平均:3.2)



### Q2. 講義全体を平均すると、進み具合(スピード)はどうでしたか(平均:3.2)



#### Q3. 講義全体の学習内容の量はどうでしたか(平均:3.7)





Q5. 講義の資料の内容はどうでしたか(平均:3.3)



## 令和3年度 第3学年「医学・医療と社会 I」講義アン