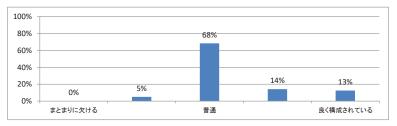

ピード)はどうでしたか(平均:3.0)



#### Q3. 講義全体の学習内容の量はどうでしたか(平均:3.0)





Q5. 講義の資料の内容はどうでしたか(平均:3.5)



## 令和3年度 第3学年「情報科学II」講義アンケート

Q1. 講義全体のレベルは適切でしたか(平均:3.2)



### Q2. 講義全体を平均すると、進み具合(スピード)はどうでしたか(平均:3.2)



#### Q3. 講義全体の学習内容の量はどうでしたか(平均:3.2)





Q5. 講義の資料の内容はどうでしたか(平均:3.3)



# 令和3年度 第3学年「緩和医療 I・漢方・CPC」講義アンケート

Q1. 講義全体のレベルは適切でしたか(平均:3.1)



### Q2. 講義全体を平均すると、進み具合(スピード)はどうでしたか(平均:3.1)



#### Q3. 講義全体の学習内容の量はどうでしたか(平均:3.0)





Q5. 講義の資料の内容はどうでしたか(平均:3.6)



## 令和3年度 第3学年「病理学(分子病理学)」講義アンケート

Q1. 講義全体のレベルは適切でしたか(平均:3.2)



### Q2. 講義全体を平均すると、進み具合(スピード)はどうでしたか(平均:3.1)



#### Q3. 講義全体の学習内容の量はどうでしたか(平均:3.1)





Q5. 講義の資料の内容はどうでしたか(平均:3.6)



## 令和3年度 第3学年「病理学(人体病理学)」講義アンケート

Q1. 講義全体のレベルは適切でしたか(平均:3.2)



### Q2. 講義全体を平均すると、進み具合(スピード)はどうでしたか(平均:3.2)



#### Q3. 講義全体の学習内容の量はどうでしたか(平均:3.7)





Q5. 講義の資料の内容はどうでしたか(平均:3.3)



## 令和3年度 第3学年「医学・医療と社会 I」講義アンケート

Q1. 講義全体のレベルは適切でしたか(平均:3.1)



### Q2. 講義全体を平均すると、進み具合(スピード)はどうでしたか(平均:3.1)



#### Q3. 講義全体の学習内容の量はどうでしたか(平均:3.3)





Q5. 講義の資料の内容はどうでしたか(平均:3.7)



## 令和3年度 第3学年臨床医学1「臨床入門」講義アンケート

Q1. 講義全体のレベルは適切でしたか(平均:3.2)



### Q2. 講義全体を平均すると、進み具合(スピード)はどうでしたか(平均:3.2)



### Q3. 講義全体の学習内容の量はどうでしたか(平均:3.3)





Q5. 講義の資料の内容はどうでしたか(平均:3.2)



## 令和3年度 第3学年臨床医学1「循環器系」講義アンケート

### Q1. 講義全体のレベルは適切でしたか(平均:3.8)



### Q2. 講義全体を平均すると、進み具合(スピード)はどうでしたか(平均:3.8)



#### Q3. 講義全体の学習内容の量はどうでしたか(平均:4.1)



### Q4. 講義全体の流れはどうでしたか(平均:3.3)



### Q5. 講義資料集(冊子)の内容はどうでしたか(平均:2.9)



### Q6. e自主自学(単語・略語リスト/小テスト等)の内容はどうでしたか(平均:1.8)



## 令和3年度 第3学年臨床医学 I 「血液・造血器・リンパ系」講義アンケート

Q1. 講義全体のレベルは適切でしたか(平均:3.3)



### Q2. 講義全体を平均すると、進み具合(スピード)はどうでしたか(平均:3.3)