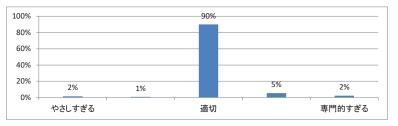

## 令和3年度 第3学年「医学英語Ⅲ」講義アンケート

Q1. 講義全体のレベルは適切でしたか(平均:3.1)



### Q2. 講義全体を平均すると、進み具合(スピード)はどうでしたか(平均:3.1)



### Q3. 講義全体の学習内容の量はどうでしたか(平均:3.1)



### Q4. Readingについて テキストや資料の内容はどうでしたか(平均:3.5)



# 令和3年度 第3学年「医療プロフェショナリズムⅡ」講義アンケート

Q1. 講義全体のレベルは適切でしたか(平均:3.1)



### Q2. 講義全体を平均すると、進み具合(スピード)はどうでしたか(平均:3.1)



### Q3. 講義全体の学習内容の量はどうでしたか(平均:3.1)





Q5. 講義の資料の内容はどうでしたか(平均:3.4)



## 令和3年度 第3学年「医療倫理」講義アンケート

Q1. 講義全体のレベルは適切でしたか(平均:3.1)



### Q2. 講義全体を平均すると、進み具合(スピード)はどうでしたか(平均:3.0)



#### Q3. 講義全体の学習内容の量はどうでしたか(平均:3.0)





Q5. 講義の資料の内容はどうでしたか(平均:3.5)



## 令和3年度 第3学年「情報科学II」講義アンケート

Q1. 講義全体のレベルは適切でしたか(平均:3.2)



### Q2. 講義全体を平均すると、進み具合(スピード)はどうでしたか(平均:3.2)



#### Q3. 講義全体の学習内容の量はどうでしたか(平均:3.2)





Q5. 講義の資料の内容はどうでしたか(平均:3.3)



# 令和3年度 第3学年「緩和医療 I・漢方・CPC」講義アンケート

Q1. 講義全体のレベルは適切でしたか(平均:3.1)



### Q2. 講義全体を平均すると、進み具合(スピード)はどうでしたか(平均:3.1)



##