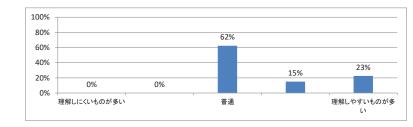

量はどうでしたか(平均:3.1)



### Q4. Readingについて テキストや資料の内容はどうでしたか(平均:3.5)



# 令和3年度 第3学年「医療プロフェショナリズムⅡ」講義アンケート

Q1. 講義全体のレベルは適切でしたか(平均:3.1)



### Q2. 講義全体を平均すると、進み具合(スピード)はどうでしたか(平均:3.1)



### Q3. 講義全体の学習内容の量はどうでしたか(平均:3.1)





Q5. 講義の資料の内容はどうでしたか(平均:3.4)



## 令和3年度 第3学年「医療倫理」講義アンケート

Q1. 講義全体のレベルは適切でしたか(平均:3.1)



### Q2. 講義全体を平均すると、進み具合(スピード)はどうでしたか(平均:3.0)



#### Q3. 講義全体の学習内容の量はどうでしたか(平均:3.0)





Q5. 講義の資料の内容はどうでしたか(平均:3.5)



## 令和3年度 第3学年「情報科学II」講義アンケート

Q1. 講義全体のレベルは適切でしたか(平均:3.2)



### Q2. 講義全体を平均すると、進み具合(スピード)はどうでしたか(平均:3.2)



#### Q3. 講義全体の学習内容の量はどうでしたか(平均:3.2)





Q5. 講義の資料の内容はどうでしたか(平均:3.3)



# 令和3年度 第3学年「緩和医療 I・漢方・CPC」講義アンケート

Q1. 講義全体のレベルは適切でしたか(平均:3.1)



### Q2. 講義全体を平均すると、進み具合(スピード)はどうでしたか(平均:3.1)



#### Q3. 講義全体の学習内容の量はどうでしたか(平均:3.0)





Q5. 講義の資料の内容はどうでしたか(平均:3.6)



## 令和3年度 第3学年「病理学(分子病理学)」講義アンケート

Q1. 講義全体のレベルは適切でしたか(平均:3.2)



### Q2. 講義全体を平均すると、進み具合(スピード)はどうでしたか(平均:3.1)



#### Q3. 講義全体の学習内容の量はどうでしたか(平均:3.1)





Q5. 講義の資料の内容はどうでしたか(平均:3.6)



## 令和3年度 第3学年「病理学(人体病理学)」講義アンケート

Q1. 講義全体のレベルは適切でしたか(平均:3.2)



### Q2. 講義全体を平均すると、進み具合(スピード)はどうでしたか(平均:3.2)



#### Q3. 講義全体の学習内容の量はどうでしたか(平均:3.7)





Q5. 講義の資料の内容はどうでしたか(平均:3.3)



## 令和3年度 第3学年「医学・医療と社会 I」講義アンケート

Q1. 講義全体のレベルは適切でしたか(平均:3.1)



### Q2. 講義全体を平均すると、進み具合(スピード)はどうでしたか(平均:3.1)



#### Q3. 講義全体の学習内容の量はどうでしたか(平均:3.3)





Q5. 講義の資料の内容はどうでしたか(平均:3.7)



## 令和3年度 第3学年臨床医学1「臨床入門」講義アンケート

Q1. 講義全体のレベルは適切でしたか(平均:3.2)



### Q2. 講義全体を平均すると、進み具合(スピード)はどうでしたか(平均:3.2)



### Q3. 講義全体の学習内容の量はどうでしたか(平均:3.3)





Q5. 講義の資料の内容はどうでしたか(平均:3.2)



## 令和3年度 第3学年臨床医学1「循環器系」講義アンケート

### Q1. 講義全体のレベルは適切でしたか(平均: