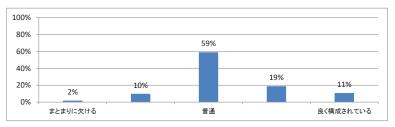

義全体のレベルは適切でしたか(平均:3.1)



### Q2. 講義全体を平均すると、進み具合(スピード)はどうでしたか(平均:3.1)



#### Q3. 講義全体の学習内容の量はどうでしたか(平均:3.3)





Q5. 講義の資料の内容はどうでしたか(平均:3.7)



## 令和3年度 第3学年臨床医学1「臨床入門」講義アンケート

Q1. 講義全体のレベルは適切でしたか(平均:3.2)



### Q2. 講義全体を平均すると、進み具合(スピード)はどうでしたか(平均:3.2)



### Q3. 講義全体の学習内容の量はどうでしたか(平均:3.3)





Q5. 講義の資料の内容はどうでしたか(平均:3.2)



## 令和3年度 第3学年臨床医学1「循環器系」講義アンケート

### Q1. 講義全体のレベルは適切でしたか(平均:3.8)



### Q2. 講義全体を平均すると、進み具合(スピード)はどうでしたか(平均:3.8)



#### Q3. 講義全体の学習内容の量はどうでしたか(平均:4.1)



### Q4. 講義全体の流れはどうでしたか(平均:3.3)



### Q5. 講義資料集(冊子)の内容はどうでしたか(平均:2.9)



### Q6. e自主自学(単語・略語リスト/小テスト等)の内容はどうでしたか(平均:1.8)



## 令和3年度 第3学年臨床医学 I 「血液・造血器・リンパ系」講義アンケート

Q1. 講義全体のレベルは適切でしたか(平均:3.3)



### Q2. 講義全体を平均すると、進み具合(スピード)はどうでしたか(平均:3.3)



### Q3. 講義全体の学習内容の量はどうでしたか(平均:3.3)



### Q4. 講義全体の流れはどうでしたか (平均:3.3)



### Q5. 講義の資料の内容はどうでしたか(平均:3.3)



## 令和3年度 第3学年臨床医学 I 「消化器系」講義アンケート

Q1. 講義全体のレベルは適切でしたか(平均:3.3)



### Q2. 講義全体を平均すると、進み具合(スピード)はどうでしたか(平均:3.2)



#### Q3. 講義全体の学習内容の量はどうでしたか(平均:3.7)





Q5. 講義の資料の内容はどうでしたか(平均:3.2)



## 令和3年度 第3学年臨床医学1 「腎・尿路系」講義アンケート

Q1. 講義全体のレベルは適切でしたか(平均:3.4)



### Q2. 講義全体を平均すると、進み具合(スピード)はどうでしたか(平均:3.3)



#### Q3. 講義全体の学習内容の量はどうでしたか(平均:3.5)





Q5. 講義の資料の内容はどうでしたか(平均:3.2)



## 令和3年度 第3学年臨床医学1「神経系」講義アンケート

Q1. 講義全体のレベルは適切でしたか(平均:3.3)



### Q2. 講義全体を平均すると、進み具合(スピード)はどうでしたか(平均:3.6)



#### Q3. 講義全体の学習内容の量はどうでしたか(平均:3.7)





Q5. 講義の資料の内容はどうでしたか(平均:3.2)



## 令和3年度 第3学年臨床医学 I 「呼吸器系」講義アンケート

Q1. 講義全体のレベルは適切でしたか(平均:3.1)



### Q2. 講義全体を平均すると、進み具合(スピード)はどうでしたか(平均:3.1)



#### Q3. 講義全体の学習内容の量はどうでしたか(平均:3.2)





Q5. 講義の資料の内容はどうでしたか(平均:3.5)



# 令和3年度 第3学年臨床医学1「内分泌・