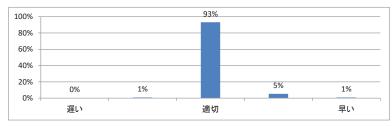

1)



### Q2. 講義全体を平均すると、進み具合(スピード)はどうでしたか(平均:3.1)



### Q3. 講義全体の学習内容の量はどうでしたか(平均:3.1)



### Q4. Readingについて テキストや資料の内容はどうでしたか(平均:3.5)



# 令和3年度 第3学年「医療プロフェショナリズムⅡ」講義アンケート

Q1. 講義全体のレベルは適切でしたか(平均:3.1)



### Q2. 講義全体を平均すると、進み具合(スピード)はどうでしたか(平均:3.1)



### Q3. 講義全体の学習内容の量はどうでしたか(平均:3.1)





Q5. 講義の資料の内容はどうでしたか(平均:3.4)



## 令和3年度 第3学年「医療倫理」講義アンケート

Q1. 講義全体のレベルは適切でしたか(平均:3.1)



### Q2. 講義全体を平均すると、進み具合(スピード)はどうでしたか(平均:3.0)



#### Q3. 講義全体の学習内容の量はどうでしたか(平均:3.0)





Q5. 講義の資料の内容はどうでしたか(平均:3.5)



## 令和3年度 第3学年「情報科学II」講義アンケート

Q1. 講義全体のレベルは適切でしたか(平均:3.2)



### Q2. 講義全体を平均すると、進み具合(スピード)はどうでしたか(平均:3.2)



#### Q3. 講義全体の学習内容の量はどうでしたか(平均:3.2)





Q5. 講義の資料の内容はどうでしたか(平均:3.3)



# 令和3年度 第3学年「緩和医療 I・漢方・CPC」講義アンケート

Q1. 講義全体のレベルは適切でしたか(平均:3.1)



### Q2. 講義全体を平均すると、進み具合(スピード)はどうでしたか(平均:3.1)



#### Q3. 講義全体の学習内容の量はどうでしたか(平均:3.0)





Q5. 講義の資料の内容はどうでしたか(平均:3.6)



## 令和3年度 第3学年「病理学(分子病理学)」講義アンケート

Q1. 講義全体のレベルは適切でしたか(平均:3.2)



### Q2. 講義全体を平均すると、進み具合(スピード)はどうでしたか(平均:3.1)



#### Q3. 講義全体の学習内容の量はどうでしたか(平均:3.1)





Q5. 講義の資料の内容はどうでしたか(平均:3.6)



## 令和3年度 第3学年「病理学(人体病理学)」講義アンケート

Q1. 講義全体のレベルは適切でしたか(平均:3.2)



### Q2. 講義全体を平均すると、進み具合(スピード)はどうでしたか(平均:3.2)



#### Q3. 講義全体の学習内容の量はどうでしたか(平均:3.7)





Q5. 講義の資料の内容はどうでしたか(平均:3.3)



## 令和3年度 第3学年「医学・医療と社会 I」講義アンケート

Q1. 講義全体のレベルは適切でしたか(平均:3.1)



### Q2. 講義全体を平均すると、進み具合(スピード)はどうでしたか(平均:3.1)



#### Q3. 講義全体の学習内容の量はどうでしたか(平均:3.3)





Q5. 講義の資料の内容はどうでしたか(平均:3.7)



## 令和3年度 第3学年臨床医学1「臨床入門」講義アンケート

Q1. 講義全体のレベルは適切でしたか(平均:3.2)



### Q2. 講義全体を平均すると、進み具合(スピード)はどうでしたか(平均:3.2)



### Q3. 講義全体の学習内容の量はどうでしたか(平均:3.3)





Q5. 講義の資料の内容はどうでしたか