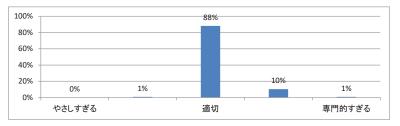

全体のレベルは適切でしたか(平均:3.3)



### Q2. 講義全体を平均すると、進み具合(スピード)はどうでしたか(平均:3.3)



### Q3. 講義全体の学習内容の量はどうでしたか(平均:3.3)



### Q4. 講義全体の流れはどうでしたか (平均:3.3)



### Q5. 講義の資料の内容はどうでしたか(平均:3.3)



## 令和3年度 第3学年臨床医学 I 「消化器系」講義アンケート

Q1. 講義全体のレベルは適切でしたか(平均:3.3)



### Q2. 講義全体を平均すると、進み具合(スピード)はどうでしたか(平均:3.2)



#### Q3. 講義全体の学習内容の量はどうでしたか(平均:3.7)





Q5. 講義の資料の内容はどうでしたか(平均:3.2)



## 令和3年度 第3学年臨床医学1 「腎・尿路系」講義アンケート

Q1. 講義全体のレベルは適切でしたか(平均:3.4)



### Q2. 講義全体を平均すると、進み具合(スピード)はどうでしたか(平均:3.3)



#### Q3. 講義全体の学習内容の量はどうでしたか(平均:3.5)





Q5. 講義の資料の内容はどうでしたか(平均:3.2)



## 令和3年度 第3学年臨床医学1「神経系」講義アンケート

Q1. 講義全体のレベルは適切でしたか(平均:3.3)



### Q2. 講義全体を平均すると、進み具合(スピード)はどうでしたか(平均:3.6)



#### Q3. 講義全体の学習内容の量はどうでしたか(平均:3.7)





Q5. 講義の資料の内容はどうでしたか(平均:3.2)



## 令和3年度 第3学年臨床医学 I 「呼吸器系」講義アンケート

Q1. 講義全体のレベルは適切でしたか(平均:3.1)



### Q2. 講義全体を平均すると、進み具合(スピード)はどうでしたか(平均:3.1)



#### Q3. 講義全体の学習内容の量はどうでしたか(平均:3.2)





Q5. 講義の資料の内容はどうでしたか(平均:3.5)



# 令和3年度 第3学年臨床医学1「内分泌・栄養・代謝系」講義アンケート

Q1. 講義全体のレベルは適切でしたか(平均:3.3)



### Q2. 講義全体を平均すると、進み具合(スピード)はどうでしたか(平均:3.3)



### Q3. 講義全体の学習内容の量はどうでしたか(平均:3.5)





Q5. 講義のテキストの内容はどうでしたか (平均:3.2)



# 令和3年度第3学年臨床医学1「免疫・アレルギー疾患」講義アンケート

Q1. 講義全体のレベルは適切でしたか(平均:3.0)



#### Q2. 講義全体を平均すると、進み具合(スピード)はどうでしたか(平均:3.1)



### Q3. 講義全体の学習内容の量はどうでしたか(平均:3.0)



#### Q4. 講義全体の流れはどうでしたか (平均:3.5)



### Q5. 講義の資料の内容はどうでしたか(平均:3.5)



## 令和3年度 第3学年臨床医学1「感染症」講義アンケート

Q1. 講義全体のレベルは適切でしたか(平均:3.0)



### Q2. 講義全体を平均すると、進み具合(スピード)はどうでしたか(平均:3.1)



#### Q3. 講義全体の学習内容の量はどうでしたか(平均:3.0)





Q5. 講義の資料の内容はどうでしたか(平均:3.4)



## 令和3年度 第3学年臨床医学 I 「乳房・救急医療・臨床腫瘍学」講義アンケート

Q1. 講義全体のレベルは適切でしたか(平均:3.3)



###