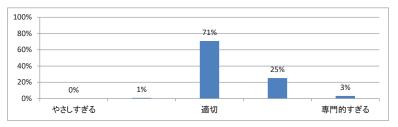

(平均:3.3)





Q5. 講義の資料の内容はどうでしたか(平均:3.7)



## 令和3年度 第3学年臨床医学1「臨床入門」講義アンケート

Q1. 講義全体のレベルは適切でしたか(平均:3.2)



### Q2. 講義全体を平均すると、進み具合(スピード)はどうでしたか(平均:3.2)



### Q3. 講義全体の学習内容の量はどうでしたか(平均:3.3)





Q5. 講義の資料の内容はどうでしたか(平均:3.2)



## 令和3年度 第3学年臨床医学1「循環器系」講義アンケート

### Q1. 講義全体のレベルは適切でしたか(平均:3.8)



### Q2. 講義全体を平均すると、進み具合(スピード)はどうでしたか(平均:3.8)



#### Q3. 講義全体の学習内容の量はどうでしたか(平均:4.1)



### Q4. 講義全体の流れはどうでしたか(平均:3.3)



### Q5. 講義資料集(冊子)の内容はどうでしたか(平均:2.9)



### Q6. e自主自学(単語・略語リスト/小テスト等)の内容はどうでしたか(平均:1.8)



## 令和3年度 第3学年臨床医学 I 「血液・造血器・リンパ系」講義アンケート

Q1. 講義全体のレベルは適切でしたか(平均:3.3)



### Q2. 講義全体を平均すると、進み具合(スピード)はどうでしたか(平均:3.3)



### Q3. 講義全体の学習内容の量はどうでしたか(平均:3.3)



### Q4. 講義全体の流れはどうでしたか (平均:3.3)



### Q5. 講義の資料の内容はどうでしたか(平均:3.3)



## 令和3年度 第3学年臨床医学 I 「消化器系」講義アンケート

Q1. 講義全体のレベルは適切でしたか(平均:3.3)



### Q2. 講義全体を平均すると、進み具合(スピード)はどうでしたか(平均:3.2)



#### Q3. 講義全体の学習内容の量はどうでしたか(平均:3.7)





Q5. 講義の資料の内容はどうでしたか(平均:3.2)



## 令和3年度 第3学年臨床医学1 「腎・尿路系」講義アンケート

Q1. 講義全体のレベルは適切でしたか(平均:3.4)



### Q2. 講義全体を平均すると、進み具合(スピード)はどうでしたか(平均:3.3)



#### Q3. 講義全体の学習内容の量はどうでしたか(平均:3.5)





Q5. 講義の資料の内容はどうでしたか(平均:3.2)



## 令和3年度 第3学年臨床医学1「神経系」講義アンケート

Q1. 講義全体のレベルは適切でしたか(平均:3.3)



### Q2. 講義全体を平均すると、進み具合(スピード)はどうでしたか(平均:3.6)



#### Q3. 講義全体の学習内容の量はどうでしたか(平均:3.7)





Q5. 講義の資料の内容はどうでしたか(平均:3.2)



## 令和3年度 第3学年臨床医学 I 「呼吸器系」講義アンケート

Q1. 講義全体のレベルは適切でしたか(平均:3.1)



### Q2. 講義全体を平均すると、進み具合(スピード)はどうでしたか(平均:3.1)



#### Q3. 講義全体の学習内容の量はどうでしたか(平均:3.2)





Q5. 講義の資料の内容はどうでしたか(平均:3.5)



# 令和3年度 第3学年臨床医学1「内分泌・栄養・代謝系」講義アンケート

Q1. 講義全体のレベルは適切でしたか(平均:3.3)



### Q2. 講義全体を平均すると、進み具合(スピード)はどうでしたか(平均:3.3)



### Q3