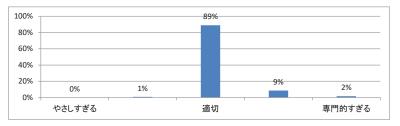

進み具合(スピード)はどうでしたか(平均:3.1)



### Q3. 講義全体の学習内容の量はどうでしたか(平均:3.0)



#### Q4. 講義全体の流れはどうでしたか (平均:3.5)



### Q5. 講義の資料の内容はどうでしたか(平均:3.5)



## 令和3年度 第3学年臨床医学1「感染症」講義アンケート

Q1. 講義全体のレベルは適切でしたか(平均:3.0)



### Q2. 講義全体を平均すると、進み具合(スピード)はどうでしたか(平均:3.1)



#### Q3. 講義全体の学習内容の量はどうでしたか(平均:3.0)





Q5. 講義の資料の内容はどうでしたか(平均:3.4)



## 令和3年度 第3学年臨床医学 I 「乳房・救急医療・臨床腫瘍学」講義アンケート

Q1. 講義全体のレベルは適切でしたか(平均:3.3)



### Q2. 講義全体を平均すると、進み具合(スピード)はどうでしたか(平均:3.2)



### Q3. 講義全体の学習内容の量はどうでしたか(平均:3.2)



## Q4. 講義全体の流れはどうでしたか (平均:3.2)



### Q5. 講義の資料の内容はどうでしたか(平均:3.1)



## 令和3年度 第3学年臨床医学1「生殖機能」講義アンケート

Q1. 講義全体のレベルは適切でしたか(平均:3.3)



### Q2. 講義全体を平均すると、進み具合(スピード)はどうでしたか(平均:32)



#### Q3. 講義全体の学習内容の量はどうでしたか(平均:3.3)





Q5. 講義の資料の内容はどうでしたか(平均:3.0)



## 令和3年度 第3学年臨床医学 I 「妊娠と分娩」 講義アンケート

Q1. 講義全体のレベルは適切でしたか(平均:3.1)



### Q2. 講義全体を平均すると、進み具合(スピード)はどうでしたか(平均:3.3)



#### Q3. 講義全体の学習内容の量はどうでしたか(平均:3.3)



### Q4. 講義全体の流れはどうでしたか (平均:3.3)



### Q5. 講義の資料の内容はどうでしたか(平均:3.2)



## 令和3年度 第3学年臨床医学 I 「成長と発達・臨床遺伝学・加齢と老化」講義アンケート

Q1. 講義全体のレベルは適切でしたか (平均:3.3)



### Q2. 講義全体を平均すると、進み具合(スピード)はどうでしたか(平均:3.4)



### Q3. 講義全体の学習内容の量はどうでしたか(平均:3.7)



### Q4. 講義全体の流れはどうでしたか (平均:3.4)



### Q5. 講義の資料の内容はどうでしたか(平均:3.4)