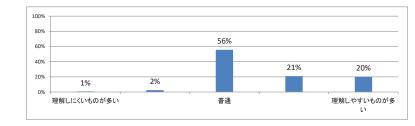

## Q3. 講義全体の学習内容の量はどうでしたか(平均:3.1)





Q5. 講義の資料の内容はどうでしたか(平均:3.4)



## 令和3年度 第3学年「医療倫理」講義アンケート

Q1. 講義全体のレベルは適切でしたか(平均:3.1)



### Q2. 講義全体を平均すると、進み具合(スピード)はどうでしたか(平均:3.0)



#### Q3. 講義全体の学習内容の量はどうでしたか(平均:3.0)





Q5. 講義の資料の内容はどうでしたか(平均:3.5)



## 令和3年度 第3学年「情報科学II」講義アンケート

Q1. 講義全体のレベルは適切でしたか(平均:3.2)



### Q2. 講義全体を平均すると、進み具合(スピード)はどうでしたか(平均:3.2)



#### Q3. 講義全体の学習内容の量はどうでしたか(平均:3.2)





Q5. 講義の資料の内容はどうでしたか(平均:3.3)



# 令和3年度 第3学年「緩和医療 I・漢方・CPC」講義アンケート

Q1. 講義全体のレベルは適切でしたか(平均:3.1)



### Q2. 講義全体を平均すると、進み具合(スピード)はどうでしたか(平均:3.1)



#### Q3. 講義全体の学習内容の量はどうでしたか(平均:3.0)





Q5. 講義の資料の内容はどうでしたか(平均:3.6)



## 令和3年度 第3学年「病理学(分子病理学)」講義アンケート

Q1. 講義全体のレベルは適切でしたか(平均:3.2)



### Q2. 講義全体を平均すると、進み具合(スピード)はどうでしたか(平均:3.1)



#### Q3. 講義全体の学習内容の量はどうでしたか(平均:3.1)





Q5. 講義の資料の内容はどうでしたか(平均:3.6)



## 令和3年度 第3学年「病理学(人体病理学)」講義アンケート

Q1. 講義全体のレベルは適切でしたか(平均:3.2)



### Q2. 講義全体を平均すると、進み具合(スピード)はどうでしたか(平均:3.2)



#### Q3. 講義全体の学習内容の量はどうでしたか(平均:3.7)





Q5. 講義の資料の内容はどうでしたか(平均:3.3)



## 令和3年度 第3学年「医学・医療と社会 I」講義アンケート

Q1. 講義全体のレベルは適切でしたか(平均:3.1)



### Q2. 講義全体を平均すると、進み具合(スピード)はどうでしたか(平均:3.1)



#### Q3. 講義全体の学習内容の量はどうでしたか(平均:3.3)





Q5. 講義の資料の内容はどうでしたか(平均:3.7)



## 令和3年度 第3学年臨床医学1「臨床入門」講義アンケート

Q1. 講義全体のレベルは適切でしたか(平均:3.2)



### Q2. 講義全体を平均すると、進み具合(スピード)はどうでしたか(平均:3.2)



### Q3. 講義全体の学習内容の量はどうでしたか(平均:3.3)





Q5. 講義の資料の内容はどうでしたか(平均:3.2)



## 令和3年度 第3学年臨床医学1「循環器系」講義アンケート

### Q1. 講義全体のレベルは適切でしたか(平均:3.8)



### Q2. 講義全体を平均すると、進み具合(スピード)はどうでしたか(平均:3.8)



#### Q3. 講義全体の学習内容の量はどうでしたか(平均:4.1)



### Q4. 講義全体の流れはどうでしたか(平均:3.3)



### Q5. 講義資料集(冊子)の内容はどうでしたか(平均:2.9)



### Q6. e自主自学(単語・