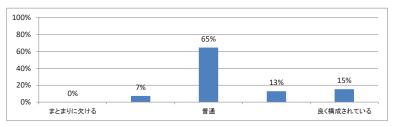

たか(平均:3.7)





Q5. 講義の資料の内容はどうでしたか(平均:3.2)



## 令和3年度 第3学年臨床医学 I 「呼吸器系」講義アンケート

Q1. 講義全体のレベルは適切でしたか(平均:3.1)



### Q2. 講義全体を平均すると、進み具合(スピード)はどうでしたか(平均:3.1)



#### Q3. 講義全体の学習内容の量はどうでしたか(平均:3.2)





Q5. 講義の資料の内容はどうでしたか(平均:3.5)



# 令和3年度 第3学年臨床医学1「内分泌・栄養・代謝系」講義アンケート

Q1. 講義全体のレベルは適切でしたか(平均:3.3)



### Q2. 講義全体を平均すると、進み具合(スピード)はどうでしたか(平均:3.3)



### Q3. 講義全体の学習内容の量はどうでしたか(平均:3.5)





Q5. 講義のテキストの内容はどうでしたか (平均:3.2)



# 令和3年度第3学年臨床医学1「免疫・アレルギー疾患」講義アンケート

Q1. 講義全体のレベルは適切でしたか(平均:3.0)



#### Q2. 講義全体を平均すると、進み具合(スピード)はどうでしたか(平均:3.1)



### Q3. 講義全体の学習内容の量はどうでしたか(平均:3.0)



#### Q4. 講義全体の流れはどうでしたか (平均:3.5)



### Q5. 講義の資料の内容はどうでしたか(平均:3.5)



## 令和3年度 第3学年臨床医学1「感染症」講義アンケート

Q1. 講義全体のレベルは適切でしたか(平均:3.0)



### Q2. 講義全体を平均すると、進み具合(スピード)はどうでしたか(平均:3.1)



#### Q3. 講義全体の学習内容の量はどうでしたか(平均:3.0)





Q5. 講義の資料の内容はどうでしたか(平均:3.4)



## 令和3年度 第3学年臨床医学 I 「乳房・救急医療・臨床腫瘍学」講義アンケート

Q1. 講義全体のレベルは適切でしたか(平均:3.3)



### Q2. 講義全体を平均すると、進み具合(スピード)はどうでしたか(平均:3.2)



### Q3. 講義全体の学習内容の量はどうでしたか(平均:3.2)



## Q4. 講義全体の流れはどうでしたか (平均:3.2)



### Q5. 講義の資料の内容はどうでしたか(平均:3.1)



## 令和3年度 第3学年臨床医学1「生殖機能」講義アンケート

Q1. 講義全体のレベルは適切でしたか(平均:3.3)



### Q2. 講義全体を平均すると、進み具合(スピード)はどうでしたか(平均:32)



#### Q3. 講義全体の学習内容の量はどうでしたか(平均:3.3)





Q5. 講義の資料の内容はどうでしたか(平均:3.0)



## 令和3年度 第3学年臨床医学 I 「妊娠と分娩」 講義アンケート

Q1. 講義全体のレベルは適切でしたか(平均:3.1)



### Q2. 講義全体を平均すると、進み具合(スピード)はどうでしたか(平均:3.3)



#### Q3. 講義全体の学習内容の量はどうでしたか(平均:3.3)



### Q4. 講義全体の流れはどうでしたか (平均:3.3)



### Q5. 講義の資料の内容はどうでしたか(平均:3.2)



## 令和3年度 第3学年臨床医学 I 「成長と発達・臨床遺伝学・加齢と老化」講義アンケート

Q1. 講義全体のレベルは適切でしたか (平均:3.3)



### Q2. 講義全体を平均すると、進み具合(スピード)はどうでしたか(平均:3.4)



#