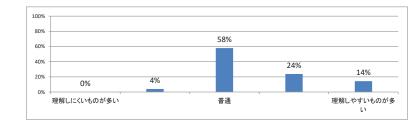

義全体の流れはどうでしたか (平均:3.3)



### Q5. 講義の資料の内容はどうでしたか(平均:3.3)



## 令和3年度 第3学年臨床医学 I 「消化器系」講義アンケート

Q1. 講義全体のレベルは適切でしたか(平均:3.3)



### Q2. 講義全体を平均すると、進み具合(スピード)はどうでしたか(平均:3.2)



#### Q3. 講義全体の学習内容の量はどうでしたか(平均:3.7)





Q5. 講義の資料の内容はどうでしたか(平均:3.2)



## 令和3年度 第3学年臨床医学1 「腎・尿路系」講義アンケート

Q1. 講義全体のレベルは適切でしたか(平均:3.4)



### Q2. 講義全体を平均すると、進み具合(スピード)はどうでしたか(平均:3.3)



#### Q3. 講義全体の学習内容の量はどうでしたか(平均:3.5)





Q5. 講義の資料の内容はどうでしたか(平均:3.2)



## 令和3年度 第3学年臨床医学1「神経系」講義アンケート

Q1. 講義全体のレベルは適切でしたか(平均:3.3)



### Q2. 講義全体を平均すると、進み具合(スピード)はどうでしたか(平均:3.6)



#### Q3. 講義全体の学習内容の量はどうでしたか(平均:3.7)





Q5. 講義の資料の内容はどうでしたか(平均:3.2)



## 令和3年度 第3学年臨床医学 I 「呼吸器系」講義アンケート

Q1. 講義全体のレベルは適切でしたか(平均:3.1)



### Q2. 講義全体を平均すると、進み具合(スピード)はどうでしたか(平均:3.1)



#### Q3. 講義全体の学習内容の量はどうでしたか(平均:3.2)





Q5. 講義の資料の内容はどうでしたか(平均:3.5)



# 令和3年度 第3学年臨床医学1「内分泌・栄養・代謝系」講義アンケート

Q1. 講義全体のレベルは適切でしたか(平均:3.3)



### Q2. 講義全体を平均すると、進み具合(スピード)はどうでしたか(平均:3.3)



### Q3. 講義全体の学習内容の量はどうでしたか(平均:3.5)





Q5. 講義のテキストの内容はどうでしたか (平均:3.2)



# 令和3年度第3学年臨床医学1「免疫・アレルギー疾患」講義アンケート

Q1. 講義全体のレベルは適切でしたか(平均:3.0)



#### Q2. 講義全体を平均すると、進み具合(スピード)はどうでしたか(平均:3.1)



### Q3. 講義全体の学習内容の量はどうでしたか(平均:3.0)



#### Q4. 講義全体の流れはどうでしたか (平均:3.5)



### Q5. 講義の資料の内容はどうでしたか(平均:3.5)



## 令和3年度 第3学年臨床医学1「感染症」講義アンケート

Q1. 講義全体のレベルは適切でしたか(平均:3.0)



### Q2. 講義全体を平均すると、進み具合(スピード)はどうでしたか(平均:3.1)



#### Q3. 講義全体の学習内容の量はどうでしたか(平均:3.0)





Q5. 講義の資料の内容はどうでしたか(平均:3.4)



## 令和3年度 第3学年臨床医学 I 「乳房・救急医療・臨床腫瘍学」講義アンケート

Q1. 講義全体のレベルは適切でしたか(平均:3.3)



### Q2. 講義全体を平均すると、進み具合(スピード)はどうでしたか(平均:3.2)



### Q3. 講義全体の学習内容の量はどうでしたか(平均:3.2)



## Q4. 講義全体の流れはどうでしたか (平均:3.2)



###