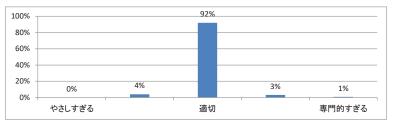

でしたか(平均:3.3)



### Q2. 講義全体を平均すると、進み具合(スピード)はどうでしたか(平均:3.6)



#### Q3. 講義全体の学習内容の量はどうでしたか(平均:3.7)





Q5. 講義の資料の内容はどうでしたか(平均:3.2)



## 令和3年度 第3学年臨床医学 I 「呼吸器系」講義アンケート

Q1. 講義全体のレベルは適切でしたか(平均:3.1)



### Q2. 講義全体を平均すると、進み具合(スピード)はどうでしたか(平均:3.1)



#### Q3. 講義全体の学習内容の量はどうでしたか(平均:3.2)





Q5. 講義の資料の内容はどうでしたか(平均:3.5)



# 令和3年度 第3学年臨床医学1「内分泌・栄養・代謝系」講義アンケート

Q1. 講義全体のレベルは適切でしたか(平均:3.3)



### Q2. 講義全体を平均すると、進み具合(スピード)はどうでしたか(平均:3.3)



### Q3. 講義全体の学習内容の量はどうでしたか(平均:3.5)





Q5. 講義のテキストの内容はどうでしたか (平均:3.2)



# 令和3年度第3学年臨床医学1「免疫・アレルギー疾患」講義アンケート

Q1. 講義全体のレベルは適切でしたか(平均:3.0)



#### Q2. 講義全体を平均すると、進み具合(スピード)はどうでしたか(平均:3.1)



### Q3. 講義全体の学習内容の量はどうでしたか(平均:3.0)



#### Q4. 講義全体の流れはどうでしたか (平均:3.5)



### Q5. 講義の資料の内容はどうでしたか(平均:3.5)



## 令和3年度 第3学年臨床医学1「感染症」講義アンケート

Q1. 講義全体のレベルは適切でしたか(平均:3.0)



### Q2. 講義全体を平均すると、進み具合(スピード)はどうでしたか(平均:3.1)



#### Q3. 講義全体の学習内容の量はどうでしたか(平均:3.0)





Q5. 講義の資料の内容はどうでしたか(平均:3.4)



## 令和3年度 第3学年臨床医学 I 「乳房・救急医療・臨床腫瘍学」講義アンケート

Q1. 講義全体のレベルは適切でしたか(平均:3.3)



### Q2. 講義全体を平均すると、進み具合(スピード)はどうでしたか(平均:3.2)



### Q3. 講義全体の学習内容の量はどうでしたか(平均:3.2)



## Q4. 講義全体の流れはどうでしたか (平均:3.2)



### Q5. 講義の資料の内容はどうでしたか(平均:3.1)



## 令和3年度 第3学年臨床医学1「生殖機能」講義アンケート

Q1. 講義全体のレベルは適切でしたか(平均:3.3)



### Q2. 講義全体を平均すると、進み具合(スピード)はどうでしたか(平均:32)



#### Q3. 講義全体の学習内容の量はどうでしたか(平均:3.3)





Q5. 講義の資料の内容はどうでしたか(平均:3.0)



## 令和3年度 第3学年臨床医学 I 「妊娠と分娩」 講義アンケート

Q1. 講義全体のレベルは適切でしたか(平均:3.1)



### Q2. 講義全体を平均すると、進み具合(スピード)はどうでしたか(平均:3.3)



#### Q3. 講義全体の学習内容の量はどうでしたか(平均:3.3)



### Q4. 講義全体の流れはどうでしたか (平均:3.3)



### Q5. 講義の資料の内容はどうでしたか(平均:3.2)



## 令和3年度 第3学年臨床医学 I 「成長と発達・臨床遺伝学・加齢と老化」講