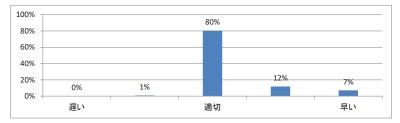

はどうでしたか(平均:3.0)



#### Q4. 講義全体の流れはどうでしたか (平均:3.5)



### Q5. 講義の資料の内容はどうでしたか(平均:3.5)



## 令和3年度 第3学年臨床医学1「感染症」講義アンケート

Q1. 講義全体のレベルは適切でしたか(平均:3.0)



### Q2. 講義全体を平均すると、進み具合(スピード)はどうでしたか(平均:3.1)



#### Q3. 講義全体の学習内容の量はどうでしたか(平均:3.0)





Q5. 講義の資料の内容はどうでしたか(平均:3.4)



## 令和3年度 第3学年臨床医学 I 「乳房・救急医療・臨床腫瘍学」講義アンケート

Q1. 講義全体のレベルは適切でしたか(平均:3.3)



### Q2. 講義全体を平均すると、進み具合(スピード)はどうでしたか(平均:3.2)



### Q3. 講義全体の学習内容の量はどうでしたか(平均:3.2)



## Q4. 講義全体の流れはどうでしたか (平均:3.2)



### Q5. 講義の資料の内容はどうでしたか(平均:3.1)



## 令和3年度 第3学年臨床医学1「生殖機能」講義アンケート

Q1. 講義全体のレベルは適切でしたか(平均:3.3)



### Q2. 講義全体を平均すると、進み具合(スピード)はどうでしたか(平均:32)



#### Q3. 講義全体の学習内容の量はどうでしたか(平均:3.3)





Q5. 講義の資料の内容はどうでしたか(平均:3.0)



## 令和3年度 第3学年臨床医学 I 「妊娠と分娩」 講義アンケート

Q1. 講義全体のレベルは適切でしたか(平均:3.1)



### Q2. 講義全体を平均すると、進み具合(スピード)はどうでしたか(平均:3.3)



#### Q3. 講義全体の学習内容の量はどうでしたか(平均:3.3)



### Q4. 講義全体の流れはどうでしたか (平均:3.3)



### Q5. 講義の資料の内容はどうでしたか(平均:3.2)



## 令和3年度 第3学年臨床医学 I 「成長と発達・臨床遺伝学・加齢と老化」講義アンケート

Q1. 講義全体のレベルは適切でしたか (平均:3.3)



### Q2. 講義全体を平均すると、進み具合(スピード)はどうでしたか(平均:3.4)



### Q3. 講義全体の学習内容の量はどうでしたか(平均:3.7)



### Q4. 講義全体の流れはどうでしたか (平均:3.4)



### Q5. 講義の資料の内容はどうでしたか(平均:3.4)