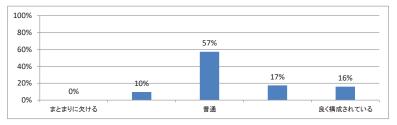

容の量はどうでしたか(平均:3.3)



### Q4. 講義全体の流れはどうでしたか (平均:3.3)



### Q5. 講義の資料の内容はどうでしたか(平均:3.3)



## 令和3年度 第3学年臨床医学 I 「消化器系」講義アンケート

Q1. 講義全体のレベルは適切でしたか(平均:3.3)



### Q2. 講義全体を平均すると、進み具合(スピード)はどうでしたか(平均:3.2)



#### Q3. 講義全体の学習内容の量はどうでしたか(平均:3.7)





Q5. 講義の資料の内容はどうでしたか(平均:3.2)



## 令和3年度 第3学年臨床医学1 「腎・尿路系」講義アンケート

Q1. 講義全体のレベルは適切でしたか(平均:3.4)



### Q2. 講義全体を平均すると、進み具合(スピード)はどうでしたか(平均:3.3)



#### Q3. 講義全体の学習内容の量はどうでしたか(平均:3.5)





Q5. 講義の資料の内容はどうでしたか(平均:3.2)



## 令和3年度 第3学年臨床医学1「神経系」講義アンケート

Q1. 講義全体のレベルは適切でしたか(平均:3.3)



### Q2. 講義全体を平均すると、進み具合(スピード)はどうでしたか(平均:3.6)



#### Q3. 講義全体の学習内容の量はどうでしたか(平均:3.7)





Q5. 講義の資料の内容はどうでしたか(平均:3.2)



## 令和3年度 第3学年臨床医学 I 「呼吸器系」講義アンケート

Q1. 講義全体のレベルは適切でしたか(平均:3.1)



### Q2. 講義全体を平均すると、進み具合(スピード)はどうでしたか(平均:3.1)



#### Q3. 講義全体の学習内容の量はどうでしたか(平均:3.2)





Q5. 講義の資料の内容はどうでしたか(平均:3.5)



# 令和3年度 第3学年臨床医学1「内分泌・栄養・代謝系」講義アンケート

Q1. 講義全体のレベルは適切でしたか(平均:3.3)



### Q2. 講義全体を平均すると、進み具合(スピード)はどうでしたか(平均:3.3)



### Q3. 講義全体の学習内容の量はどうでしたか(平均:3.5)





Q5. 講義のテキストの内容はどうでしたか (平均:3.2)



# 令和3年度第3学年臨床医学1「免疫・アレルギー疾患」講義アンケート

Q1. 講義全体のレベルは適切でしたか(平均:3.0)



#### Q2. 講義全体を平均すると、進み具合(スピード)はどうでしたか(平均:3.1)



### Q3. 講義全体の学習内容の量はどうでしたか(平均:3.0)



#### Q4. 講義全体の流れはどうでしたか (平均:3.5)



### Q5. 講義の資料の内容はどうでしたか(平均:3.5)



## 令和3年度 第3学年臨床医学1「感染症」講義アンケート

Q1. 講義全体のレベルは適切でしたか(平均:3.0)



### Q2. 講義全体を平均すると、進み具合(スピード)はどうでしたか(平均:3.1)



#### Q3. 講義全体の学習内容の量はどうでしたか(平均:3.0)





Q5. 講義の資料の内容はどうでしたか(平均:3.4)



## 令和3年度 第3学年臨床医学 I 「乳房・救急医療・臨床腫瘍学」講義アンケート

Q1. 講義全体のレベルは適切でしたか(平均:3.3)



### Q2. 講義全体を平均すると、進み具合(スピード)はどうでしたか(平均:3.2)



### Q3. 講義全体の学習内容の量はどうでしたか(平均:3.2)



## Q4.