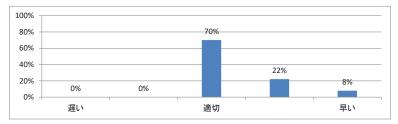

Q5. 講義の資料の内容はどうでしたか(平均:3.4)



## 令和3年度 第3学年臨床医学 I 「乳房・救急医療・臨床腫瘍学」講義アンケート

Q1. 講義全体のレベルは適切でしたか(平均:3.3)



### Q2. 講義全体を平均すると、進み具合(スピード)はどうでしたか(平均:3.2)



### Q3. 講義全体の学習内容の量はどうでしたか(平均:3.2)



## Q4. 講義全体の流れはどうでしたか (平均:3.2)



### Q5. 講義の資料の内容はどうでしたか(平均:3.1)



## 令和3年度 第3学年臨床医学1「生殖機能」講義アンケート

Q1. 講義全体のレベルは適切でしたか(平均:3.3)



### Q2. 講義全体を平均すると、進み具合(スピード)はどうでしたか(平均:32)



#### Q3. 講義全体の学習内容の量はどうでしたか(平均:3.3)





Q5. 講義の資料の内容はどうでしたか(平均:3.0)



## 令和3年度 第3学年臨床医学 I 「妊娠と分娩」 講義アンケート

Q1. 講義全体のレベルは適切でしたか(平均:3.1)



### Q2. 講義全体を平均すると、進み具合(スピード)はどうでしたか(平均:3.3)



#### Q3. 講義全体の学習内容の量はどうでしたか(平均:3.3)



### Q4. 講義全体の流れはどうでしたか (平均:3.3)



### Q5. 講義の資料の内容はどうでしたか(平均:3.2)



## 令和3年度 第3学年臨床医学 I 「成長と発達・臨床遺伝学・加齢と老化」講義アンケート

Q1. 講義全体のレベルは適切でしたか (平均:3.3)



### Q2. 講義全体を平均すると、進み具合(スピード)はどうでしたか(平均:3.4)



### Q3. 講義全体の学習内容の量はどうでしたか(平均:3.7)



### Q4. 講義全体の流れはどうでしたか (平均:3.4)



### Q5. 講義の資料の内容はどうでしたか(平均:3.4)