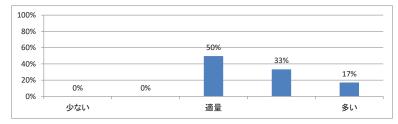

レベルは適切でしたか(平均:3.2)



### Q2. 講義全体を平均すると、進み具合(スピード)はどうでしたか(平均:3.2)



### Q3. 講義全体の学習内容の量はどうでしたか(平均:3.3)





Q5. 講義の資料の内容はどうでしたか(平均:3.2)



## 令和3年度 第3学年臨床医学1「循環器系」講義アンケート

### Q1. 講義全体のレベルは適切でしたか(平均:3.8)



### Q2. 講義全体を平均すると、進み具合(スピード)はどうでしたか(平均:3.8)



#### Q3. 講義全体の学習内容の量はどうでしたか(平均:4.1)



### Q4. 講義全体の流れはどうでしたか(平均:3.3)



### Q5. 講義資料集(冊子)の内容はどうでしたか(平均:2.9)



### Q6. e自主自学(単語・略語リスト/小テスト等)の内容はどうでしたか(平均:1.8)



## 令和3年度 第3学年臨床医学 I 「血液・造血器・リンパ系」講義アンケート

Q1. 講義全体のレベルは適切でしたか(平均:3.3)



### Q2. 講義全体を平均すると、進み具合(スピード)はどうでしたか(平均:3.3)



### Q3. 講義全体の学習内容の量はどうでしたか(平均:3.3)



### Q4. 講義全体の流れはどうでしたか (平均:3.3)



### Q5. 講義の資料の内容はどうでしたか(平均:3.3)



## 令和3年度 第3学年臨床医学 I 「消化器系」講義アンケート

Q1. 講義全体のレベルは適切でしたか(平均:3.3)



### Q2. 講義全体を平均すると、進み具合(スピード)はどうでしたか(平均:3.2)



#### Q3. 講義全体の学習内容の量はどうでしたか(平均:3.7)





Q5. 講義の資料の内容はどうでしたか(平均:3.2)



## 令和3年度 第3学年臨床医学1 「腎・尿路系」講義アンケート

Q1. 講義全体のレベルは適切でしたか(平均:3.4)



### Q2. 講義全体を平均すると、進み具合(スピード)はどうでしたか(平均:3.3)



#### Q3. 講義全体の学習内容の量はどうでしたか(平均:3.5)





Q5. 講義の資料の内容はどうでしたか(平均:3.2)



## 令和3年度 第3学年臨床医学1「神経系」講義アンケート

Q1. 講義全体のレベルは適切でしたか(平均:3.3)



### Q2. 講義全体を平均すると、進み具合(スピード)はどうでしたか(平均:3.6)



#### Q3. 講義全体の学習内容の量はどうでしたか(平均:3.7)





Q5. 講義の資料の内容はどうでしたか(平均:3.2)



## 令和3年度 第3学年臨床医学 I 「呼吸器系」講義アンケート

Q1. 講義全体のレベルは適切でしたか(平均:3.1)



### Q2. 講義全体を平均すると、進み具合(スピード)はどうでしたか(平均:3.1)



#### Q3. 講義全体の学習内容の量はどうでしたか(平均:3.2)





Q5. 講義の資料の内容はどうでしたか(平均:3.5)



# 令和3年度 第3学年臨床医学1「内分泌・栄養・代謝系」講義アンケート

Q1. 講義全体のレベルは適切でしたか(平均:3.3)



### Q2. 講義全体を平均すると、進み具合(スピード)はどうでしたか(平均:3.3)



### Q3. 講義全体の学習内容の量はどうでしたか(平均:3.5)





Q5. 講義のテキストの内容はどうでしたか (平均:3.2)



# 令和3年度第3学年臨床医学1「免疫