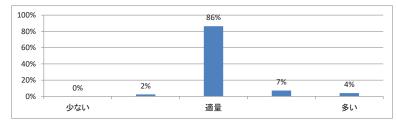

## 令和3年度 第3学年「医学英語Ⅲ」講義アンケート

Q1. 講義全体のレベルは適切でしたか(平均:3.1)



### Q2. 講義全体を平均すると、進み具合(スピード)はどうでしたか(平均:3.1)



### Q3. 講義全体の学習内容の量はどうでしたか(平均:3.1)



### Q4. Readingについて テキストや資料の内容はどうでしたか(平均:3.5)



# 令和3年度 第3学年「医療プロフェショナリズムⅡ」講義アンケート

Q1. 講義全体のレベルは適切でしたか(平均:3.1)



### Q2. 講義全体を平均すると、進み具合(スピード)はどうでしたか(平均:3.1)



### Q3. 講義全体の学習内容の量はどうでしたか(平均:3.1)





Q5. 講義の資料の内容はどうでしたか(平均:3.4)



## 令和3年度 第3学年「医療倫理」講義アンケート

Q1. 講義全体のレベルは適切でしたか(平均:3.1)



### Q2. 講義全体を平均すると、進み具合(スピード)はどうでしたか(平均:3.0)



#### Q3. 講義全体の学習内容の量はどうでしたか(平均:3.0)





Q5. 講義の資料の内容はどうでしたか(平均:3.5)



## 令和3年度 第3学年「情報科学II」講義アンケート

Q1. 講義全体のレベルは適切でしたか(平均:3.2)



### Q2. 講義全体を平均すると、進み具合(スピード)はどうでしたか(平均:3.2)



#### Q3. 講義全体の学習内容の量はどうでしたか(平均:3.2)





Q5. 講義の資料の内容はどうでしたか(平均:3.3)



# 令和3年度 第3学年「緩和医療 I・漢方・CPC」講義アンケート

Q1. 講義全体のレベルは適切でしたか(平均:3.1)



### Q2. 講義全体を平均すると、進み具合(スピード)はどうでしたか(平均:3.1)



#### Q3. 講義全体の学習内容の量はどうでしたか(平均:3.0)





Q5. 講義の資料の内容はどうでしたか(平均:3.6)



## 令和3年度 第3学年「病理学(分子病理学)」講義アンケート

Q1. 講義全体のレベルは適切でしたか(平均:3.2)



### Q2. 講義全体を平均すると、進み具合(スピード)はどうでしたか(平均:3.1)



#### Q3. 講義全体の学習内容の量はどうでしたか(平均:3.1)





Q5. 講義の資料の内容はどうでしたか(平均:3.6)



## 令和3年度 第3学年「病理学(人体病理学)」講義アンケート