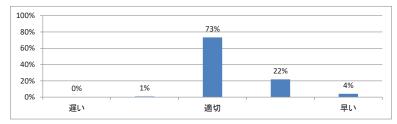

均:3.3)



### Q2. 講義全体を平均すると、進み具合(スピード)はどうでしたか(平均:3.2)



#### Q3. 講義全体の学習内容の量はどうでしたか(平均:3.7)





Q5. 講義の資料の内容はどうでしたか(平均:3.2)



## 令和3年度 第3学年臨床医学1 「腎・尿路系」講義アンケート

Q1. 講義全体のレベルは適切でしたか(平均:3.4)



### Q2. 講義全体を平均すると、進み具合(スピード)はどうでしたか(平均:3.3)



#### Q3. 講義全体の学習内容の量はどうでしたか(平均:3.5)





Q5. 講義の資料の内容はどうでしたか(平均:3.2)



## 令和3年度 第3学年臨床医学1「神経系」講義アンケート

Q1. 講義全体のレベルは適切でしたか(平均:3.3)



### Q2. 講義全体を平均すると、進み具合(スピード)はどうでしたか(平均:3.6)



#### Q3. 講義全体の学習内容の量はどうでしたか(平均:3.7)





Q5. 講義の資料の内容はどうでしたか(平均:3.2)



## 令和3年度 第3学年臨床医学 I 「呼吸器系」講義アンケート

Q1. 講義全体のレベルは適切でしたか(平均:3.1)



### Q2. 講義全体を平均すると、進み具合(スピード)はどうでしたか(平均:3.1)



#### Q3. 講義全体の学習内容の量はどうでしたか(平均:3.2)





Q5. 講義の資料の内容はどうでしたか(平均:3.5)



# 令和3年度 第3学年臨床医学1「内分泌・栄養・代謝系」講義アンケート

Q1. 講義全体のレベルは適切でしたか(平均:3.3)



### Q2. 講義全体を平均すると、進み具合(スピード)はどうでしたか(平均:3.3)



### Q3. 講義全体の学習内容の量はどうでしたか(平均:3.5)





Q5. 講義のテキストの内容はどうでしたか (平均:3.2)



# 令和3年度第3学年臨床医学1「免疫・アレルギー疾患」講義アンケート

Q1. 講義全体のレベルは適切でしたか(平均:3.0)



#### Q2. 講義全体を平均すると、進み具合(スピード)はどうでしたか(平均:3.1)



### Q3. 講義全体の学習内容の量はどうでしたか(平均:3.0)



#### Q4. 講義全体の流れはどうでしたか (平均:3.5)



### Q5. 講義の資料の内容はどうでしたか(平均:3.5)



## 令和3年度 第3学年臨床医学1「感染症」講義アンケート

Q1. 講義全体のレベルは適切でしたか(平均:3.0)



### Q2. 講義全体を平均すると、進み具合(スピード)はどうでしたか(平均:3.1)



#### Q3. 講義全体の学習内容の量はどうでしたか(平均:3.0)





Q5. 講義の資料の内容はどうでしたか(平均:3.4)



## 令和3年度 第3学年臨床医学 I 「乳房・救急医療・臨床腫瘍学」講義アンケート

Q1. 講義全体のレベルは適切でしたか(平均:3.3)



### Q2. 講義全体を平均すると、進み具合(スピード)はどうでしたか(平均:3.2)



### Q3. 講義全体の学習内容の量はどうでしたか(平均:3.2)



## Q4. 講義全体の流れはどうでしたか (平均:3.2)



### Q5. 講義の資料の内容はどうでしたか(平均:3.1)



## 令和3年度 第3学年臨床医学1「生殖機能」講義アンケート

Q1. 講義全体のレベルは適切でしたか(平均:3.3)



### Q2. 講義全体を平均すると、進み