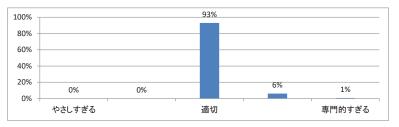

# 令和3年度 第3学年「情報科学II」講義アンケート

Q1. 講義全体のレベルは適切でしたか(平均:3.2)



### Q2. 講義全体を平均すると、進み具合(スピード)はどうでしたか(平均:3.2)



#### Q3. 講義全体の学習内容の量はどうでしたか(平均:3.2)





Q5. 講義の資料の内容はどうでしたか(平均:3.3)



# 令和3年度 第3学年「緩和医療 I・漢方・CPC」講義アンケート

Q1. 講義全体のレベルは適切でしたか(平均:3.1)



### Q2. 講義全体を平均すると、進み具合(スピード)はどうでしたか(平均:3.1)



#### Q3. 講義全体の学習内容の量はどうでしたか(平均:3.0)





Q5. 講義の資料の内容はどうでしたか(平均:3.6)



## 令和3年度 第3学年「病理学(分子病理学)」講義アンケート

Q1. 講義全体のレベルは適切でしたか(平均:3.2)



### Q2. 講義全体を平均すると、進み具合(スピード)はどうでしたか(平均:3.1)



#### Q3. 講義全体の学習内容の量はどうでしたか(平均:3.1)





Q5. 講義の資料の内容はどうでしたか(平均:3.6)



## 令和3年度 第3学年「病理学(人体病理学)」講義アンケート

Q1. 講義全体のレベルは適切でしたか(平均:3.2)



### Q2. 講義全体を平均すると、進み具合(スピード)はどうでしたか(平均:3.2)



#### Q3. 講義全体の学習内容の量はどうでしたか(平均:3.7)





Q5. 講義の資料の内容はどうでしたか(平均:3.3)



## 令和3年度 第3学年「医学・医療と社会 I」講義アンケート

Q1. 講義全体のレベルは適切でしたか(平均:3.1)



### Q2. 講義全体を平均すると、進み具合(スピード)はどうでしたか(平均:3.1)



#### Q3. 講義全体の学習内容の量はどうでしたか(平均:3.3)





Q5. 講義の資料の内容はどうでしたか(平均:3.7)



## 令和3年度 第3学年臨床医学1「臨床入門」講義アンケート

Q1. 講義全体のレベルは適切でしたか(平均:3.2)



### Q2. 講義全体を平均すると、進み具合(スピード)はどうでしたか(平均:3.2)



### Q3. 講義全体の学習内容の量はどうでしたか(平均:3.3)





Q5. 講義の資料の内容はどうでしたか(平均:3.2)



## 令和3年度 第3学年臨床医学1「循環器系」講義アンケート

### Q1. 講義全体のレベルは適切でしたか(平均:3.8)



### Q2. 講義全体を平均すると、進み具合(スピード)はどうでしたか(平均:3.8)



#### Q3. 講義全体の学習内容の量はどうでしたか(平均:4.1)



### Q4. 講義全体の流れはどうでしたか(平均:3.3)



### Q5. 講義資料集(冊子)の内容はどうでしたか(平均:2.9)



### Q6. e自主自学(単語・略語リスト/小テスト等)の内容はどうでしたか(平均:1.8)



## 令和3年度 第3学年臨床医学 I 「血液・造血器・リンパ系」講義アンケート

Q1. 講義全体のレベルは適切でしたか(平均:3.3)



### Q2. 講義全体を平均すると、進み具合(スピード)はどうでしたか(平均:3.3)



### Q3. 講義全体の学習内容の量はどうでしたか(平均:3.3)



### Q4. 講義全体の流れはどうでしたか (平均:3.3)



### Q5. 講義の資料の内容はどうでした