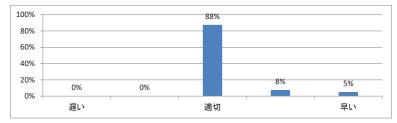

でしたか(平均:3.5)





Q5. 講義のテキストの内容はどうでしたか (平均:3.2)



# 令和3年度第3学年臨床医学1「免疫・アレルギー疾患」講義アンケート

Q1. 講義全体のレベルは適切でしたか(平均:3.0)



#### Q2. 講義全体を平均すると、進み具合(スピード)はどうでしたか(平均:3.1)



### Q3. 講義全体の学習内容の量はどうでしたか(平均:3.0)



#### Q4. 講義全体の流れはどうでしたか (平均:3.5)



### Q5. 講義の資料の内容はどうでしたか(平均:3.5)



## 令和3年度 第3学年臨床医学1「感染症」講義アンケート

Q1. 講義全体のレベルは適切でしたか(平均:3.0)



### Q2. 講義全体を平均すると、進み具合(スピード)はどうでしたか(平均:3.1)



#### Q3. 講義全体の学習内容の量はどうでしたか(平均:3.0)





Q5. 講義の資料の内容はどうでしたか(平均:3.4)



## 令和3年度 第3学年臨床医学 I 「乳房・救急医療・臨床腫瘍学」講義アンケート

Q1. 講義全体のレベルは適切でしたか(平均:3.3)



### Q2. 講義全体を平均すると、進み具合(スピード)はどうでしたか(平均:3.2)



### Q3. 講義全体の学習内容の量はどうでしたか(平均:3.2)



## Q4. 講義全体の流れはどうでしたか (平均:3.2)



### Q5. 講義の資料の内容はどうでしたか(平均:3.1)



## 令和3年度 第3学年臨床医学1「生殖機能」講義アンケート

Q1. 講義全体のレベルは適切でしたか(平均:3.3)



### Q2. 講義全体を平均すると、進み具合(スピード)はどうでしたか(平均:32)



#### Q3. 講義全体の学習内容の量はどうでしたか(平均:3.3)





Q5. 講義の資料の内容はどうでしたか(平均:3.0)



## 令和3年度 第3学年臨床医学 I 「妊娠と分娩」 講義アンケート

Q1. 講義全体のレベルは適切でしたか(平均:3.1)



### Q2. 講義全体を平均すると、進み具合(スピード)はどうでしたか(平均:3.3)



#### Q3. 講義全体の学習内容の量はどうでしたか(平均:3.3)



### Q4. 講義全体の流れはどうでしたか (平均:3.3)



### Q5. 講義の資料の内容はどうでしたか(平均:3.2)



## 令和3年度 第3学年臨床医学 I 「成長と発達・臨床遺伝学・加齢と老化」講義アンケート

Q1. 講義全体のレベルは適切でしたか (平均:3.3)



### Q2. 講義全体を平均すると、進み具合(スピード)はどうでしたか(平均:3.4)



### Q3. 講義全体の学習内容の量はどうでしたか(平均:3.7)



### Q4. 講義全体の流れはどうでしたか (平均:3.4)



### Q5. 講義の資料の内容はどうでしたか(平均:3.4)