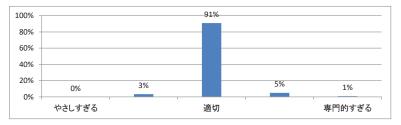

年臨床医学1 「腎・尿路系」講義アンケート

Q1. 講義全体のレベルは適切でしたか(平均:3.4)



### Q2. 講義全体を平均すると、進み具合(スピード)はどうでしたか(平均:3.3)



#### Q3. 講義全体の学習内容の量はどうでしたか(平均:3.5)





Q5. 講義の資料の内容はどうでしたか(平均:3.2)



## 令和3年度 第3学年臨床医学1「神経系」講義アンケート

Q1. 講義全体のレベルは適切でしたか(平均:3.3)



### Q2. 講義全体を平均すると、進み具合(スピード)はどうでしたか(平均:3.6)



#### Q3. 講義全体の学習内容の量はどうでしたか(平均:3.7)





Q5. 講義の資料の内容はどうでしたか(平均:3.2)



## 令和3年度 第3学年臨床医学 I 「呼吸器系」講義アンケート

Q1. 講義全体のレベルは適切でしたか(平均:3.1)



### Q2. 講義全体を平均すると、進み具合(スピード)はどうでしたか(平均:3.1)



#### Q3. 講義全体の学習内容の量はどうでしたか(平均:3.2)





Q5. 講義の資料の内容はどうでしたか(平均:3.5)



# 令和3年度 第3学年臨床医学1「内分泌・栄養・代謝系」講義アンケート

Q1. 講義全体のレベルは適切でしたか(平均:3.3)



### Q2. 講義全体を平均すると、進み具合(スピード)はどうでしたか(平均:3.3)



### Q3. 講義全体の学習内容の量はどうでしたか(平均:3.5)





Q5. 講義のテキストの内容はどうでしたか (平均:3.2)



# 令和3年度第3学年臨床医学1「免疫・アレルギー疾患」講義アンケート

Q1. 講義全体のレベルは適切でしたか(平均:3.0)



#### Q2. 講義全体を平均すると、進み具合(スピード)はどうでしたか(平均:3.1)



### Q3. 講義全体の学習内容の量はどうでしたか(平均:3.0)



#### Q4. 講義全体の流れはどうでしたか (平均:3.5)



### Q5. 講義の資料の内容はどうでしたか(平均:3.5)



## 令和3年度 第3学年臨床医学1「感染症」講義アンケート

Q1. 講義全体のレベルは適切でしたか(平均:3.0)



### Q2. 講義全体を平均すると、進み具合(スピード)はどうでしたか(平均:3.1)



#### Q3. 講義全体の学習内容の量はどうでしたか(平均:3.0)





Q5. 講義の資料の内容はどうでしたか(平均:3.4)



## 令和3年度 第3学年臨床医学 I 「乳房・救急医療・臨床腫瘍学」講義アンケート

Q1. 講義全体のレベルは適切でしたか(平均:3.3)



### Q2. 講義全体を平均すると、進み具合(スピード)はどうでしたか(平均:3.2)



### Q3. 講義全体の学習内容の量はどうでしたか(平均:3.2)



## Q4. 講義全体の流れはどうでしたか (平均:3.2)



### Q5. 講義の資料の内容はどうでしたか(平均:3.1)



## 令和3年度 第3学年臨床医学1「生殖機能」講義アンケート

Q1. 講義全体のレベルは適切でしたか(平均:3.3)



### Q2. 講義全体を平均すると、進み具合(スピード)はどうでしたか(平均:32)



#### Q3. 講義全体の学習内容の量はどうでしたか(平均:3.3)





Q5. 講義の資料の内容はどうでしたか(平均:3.0)



## 令和3年度 第3学年臨床医学 I 「妊娠と分娩」 講義アンケート

Q1. 講義全