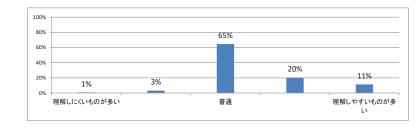

## 令和3年度 第3学年「医学英語Ⅲ」講義アンケート

Q1. 講義全体のレベルは適切でしたか(平均:3.1)



### Q2. 講義全体を平均すると、進み具合(スピード)はどうでしたか(平均:3.1)



### Q3. 講義全体の学習内容の量はどうでしたか(平均:3.1)



### Q4. Readingについて テキストや資料の内容はどうでしたか(平均:3.5)



# 令和3年度 第3学年「医療プロフェショナリズムⅡ」講義アンケート

Q1. 講義全体のレベルは適切でしたか(平均:3.1)



### Q2. 講義全体を平均すると、進み具合(スピード)はどうでしたか(平均:3.1)



### Q3. 講義全体の学習内容の量はどうでしたか(平均:3.1)





Q5. 講義の資料の内容はどうでしたか(平均:3.4)



## 令和3年度 第3学年「医療倫理」講義アンケート

Q1. 講義全体のレベルは適切でしたか(平均:3.1)



### Q2. 講義全体を平均すると、進み具合(スピード)はどうでしたか(平均:3.0)



#### Q3. 講義全体の学習内容の量はどうでしたか(平均:3.0)





Q5. 講義の資料の内容はどうでしたか(平均:3.5)



## 令和3年度 第3学年「情報科学II」講義アンケート

Q1. 講義全体のレベルは適切でしたか(平均:3.2)



### Q2. 講義全体を平均すると、進み具合(スピード)はどうでしたか(平均:3.2)



#### Q3. 講義全体の学習内容の量はどうでしたか(平均:3.2)





Q5. 講義の資料の内容はどうでしたか(平均:3.3)



# 令和3年度 第3学年「緩和医療 I・漢方・CPC」講義アンケート

Q1. 講義全体のレベルは適切でしたか(平均:3.1)



### Q2. 講義全体を平均すると、進み具合(スピード)はどうでしたか(平均:3.1)



#### Q3. 講義全体の学習内容の量はどうでしたか(平均:3.0)





Q5. 講義の資料の内容はどうでしたか(平均:3.6)



## 令和3年度 第3学年「病理学(分子病理学)」講義アンケート

Q1. 講義全体のレベルは適切でしたか(平均:3.2)



### Q2. 講義全体を平均すると、進み具合(スピード)はどうでしたか(平均:3.1)



#### Q3. 講義全体の学習内容の量はどうでしたか(平均:3.1)





Q5. 講義の資料の内容はどうでしたか(平均:3.6)



## 令和3年度 第3学年「病理学(人体病理学)」講義アンケート

Q1. 講義全体のレベルは適切でしたか(平均:3.2)



#