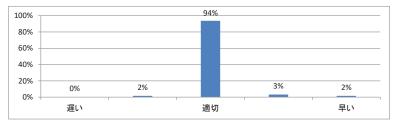

## 令和3年度 第3学年「医学英語Ⅲ」講義アンケート

Q1. 講義全体のレベルは適切でしたか(平均:3.1)



### Q2. 講義全体を平均すると、進み具合(スピード)はどうでしたか(平均:3.1)



### Q3. 講義全体の学習内容の量はどうでしたか(平均:3.1)



### Q4. Readingについて テキストや資料の内容はどうでしたか(平均:3.5)



# 令和3年度 第3学年「医療プロフェショナリズムⅡ」講義アンケート

Q1. 講義全体のレベルは適切でしたか(平均:3.1)



### Q2. 講義全体を平均すると、進み具合(スピード)はどうでしたか(平均:3.1)



### Q3. 講義全体の学習内容の量はどうでしたか(平均:3.1)





Q5. 講義の資料の内容はどうでしたか(平均:3.4)



## 令和3年度 第3学年「医療倫理」講義アンケート

Q1. 講義全体のレベルは適切でしたか(平均:3.1)



### Q2. 講義全体を平均すると、進み具合(スピード)はどうでしたか(平均:3.0)



#### Q3. 講義全体の学習内容の量はどうでしたか(平均:3.0)





Q5. 講義の資料の内容はどうでしたか(平均:3.5)



## 令和3年度 第3学年「情報科学II」講義アンケート

Q1. 講義全体のレベルは適切でしたか(平均:3.2)



### Q2. 講義全体を平均すると、進み具合(スピード)はどうでしたか(平均:3.2)



#### Q3. 講義全体の学習内容の量はどうでしたか(平均:3.2)





Q5. 講義の資料の内容はどうでしたか(平均:3.3)



# 令和3年度 第3学年「緩和医療 I・漢方・CPC」講義アンケート

Q1. 講義全体のレベルは適切でしたか(平均:3.1)



### Q2. 講義全体を平均すると、進み具合(スピード)はどうでしたか(平均:3.1)



#### Q3. 講義全体の学習内容の量はどうでしたか(平均:3.0)





Q5. 講義の資料の内容はどうでしたか(平均:3.6)



## 令和3年度 第3学年「病理学(分子病理学)」講義アンケート

Q1. 講義全体のレベルは適切でしたか(平均:3.2)



### Q2. 講義全体を平均すると、進み具合(スピード)はどうでしたか(平均:3.1)



#### Q3. 講義全体の学習内容の量はどうでしたか(平均:3.1)





Q5. 講義の資料の内容はどうでしたか(平均:3.6)



## 令和3年度 第3学年「病理学(人体病理学)」講義アンケート

Q1. 講義全体のレベルは適切でしたか(平均:3.2)



### Q2. 講義全体を平均すると、進み具合(スピード)はどうでしたか(平均:3.2)



#### Q3. 講義全体の学習内容の量はどうでしたか(平均:3.7)





Q5. 講義の資料の内容はどうでしたか