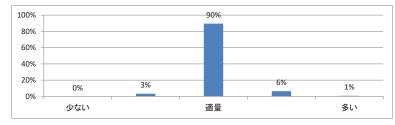

でしたか(平均:3.7)





Q5. 講義の資料の内容はどうでしたか(平均:3.2)



## 令和3年度 第3学年臨床医学 I 「呼吸器系」講義アンケート

Q1. 講義全体のレベルは適切でしたか(平均:3.1)



### Q2. 講義全体を平均すると、進み具合(スピード)はどうでしたか(平均:3.1)



#### Q3. 講義全体の学習内容の量はどうでしたか(平均:3.2)





Q5. 講義の資料の内容はどうでしたか(平均:3.5)



# 令和3年度 第3学年臨床医学1「内分泌・栄養・代謝系」講義アンケート

Q1. 講義全体のレベルは適切でしたか(平均:3.3)



### Q2. 講義全体を平均すると、進み具合(スピード)はどうでしたか(平均:3.3)



### Q3. 講義全体の学習内容の量はどうでしたか(平均:3.5)





Q5. 講義のテキストの内容はどうでしたか (平均:3.2)



# 令和3年度第3学年臨床医学1「免疫・アレルギー疾患」講義アンケート

Q1. 講義全体のレベルは適切でしたか(平均:3.0)



#### Q2. 講義全体を平均すると、進み具合(スピード)はどうでしたか(平均:3.1)



### Q3. 講義全体の学習内容の量はどうでしたか(平均:3.0)



#### Q4. 講義全体の流れはどうでしたか (平均:3.5)



### Q5. 講義の資料の内容はどうでしたか(平均:3.5)



## 令和3年度 第3学年臨床医学1「感染症」講義アンケート

Q1. 講義全体のレベルは適切でしたか(平均:3.0)



### Q2. 講義全体を平均すると、進み具合(スピード)はどうでしたか(平均:3.1)



#### Q3. 講義全体の学習内容の量はどうでしたか(平均:3.0)





Q5. 講義の資料の内容はどうでしたか(平均:3.4)



## 令和3年度 第3学年臨床医学 I 「乳房・救急医療・臨床腫瘍学」講義アンケート

Q1. 講義全体のレベルは適切でしたか(平均:3.3)



### Q2. 講義全体を平均すると、進み具合(スピード)はどうでしたか(平均:3.2)



### Q3. 講義全体の学習内容の量はどうでしたか(平均:3.2)



## Q4. 講義全体の流れはどうでしたか (平均:3.2)



### Q5. 講義の資料の内容はどうでしたか(平均:3.1)



## 令和3年度 第3学年臨床医学1「生殖機能」講義アンケート

Q1. 講義全体のレベルは適切でしたか(平均:3.3)



### Q2. 講義全体を平均すると、進み具合(スピード)はどうでしたか(平均:32)



#### Q3. 講義全体の学習内容の量はどうでしたか(平均:3.3)





Q5. 講義の資料の内容はどうでしたか(平均:3.0)



## 令和3年度 第3学年臨床医学 I 「妊娠と分娩」 講義アンケート

Q1. 講義全体のレベルは適切でしたか(平均:3.1)



### Q2. 講義全体を平均すると、進み具合(スピード)はどうでしたか(平均:3.3)



#### Q3. 講義全体の学習内容の量はどうでしたか(平均:3.3)



### Q4. 講義全体の流れはどうでしたか (平均:3.3)



### Q5. 講義の資料の内容はどうでしたか(平均:3.2)



## 令和3年度 第3学年臨床医学 I 「成長と発達・臨床遺伝学・加齢と老化」講義アンケート

Q1. 講義全体のレベルは適切でしたか (平均:3.3)



### Q2. 講義全体を平均すると、進み具合(スピード)はどうでしたか(平均:3.4)