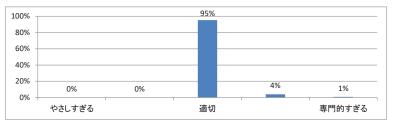

## 令和3年度 第3学年「医学英語Ⅲ」講義アンケート

Q1. 講義全体のレベルは適切でしたか(平均:3.1)



### Q2. 講義全体を平均すると、進み具合(スピード)はどうでしたか(平均:3.1)



### Q3. 講義全体の学習内容の量はどうでしたか(平均:3.1)



### Q4. Readingについて テキストや資料の内容はどうでしたか(平均:3.5)



# 令和3年度 第3学年「医療プロフェショナリズムⅡ」講義アンケート

Q1. 講義全体のレベルは適切でしたか(平均:3.1)



### Q2. 講義全体を平均すると、進み具合(スピード)はどうでしたか(平均:3.1)



### Q3. 講義全体の学習内容の量はどうでしたか(平均:3.1)





Q5. 講義の資料の内容はどうでしたか(平均:3.4)



## 令和3年度 第3学年「医療倫理」講義アンケート

Q1. 講義全体のレベルは適切でしたか(平均:3.1)



### Q2. 講義全体を平均すると、進み具合(スピード)はどうでしたか(平均:3.0)



#### Q3. 講義全体の学習内容の量はどうでしたか(平均:3.0)





Q5. 講義の資料の内容はどうでしたか(平均:3.5)



## 令和3年度 第3学年「情報科学II」講義アンケート

Q1. 講義全体のレベルは適切でしたか(平均:3.2)



### Q2. 講義全体を平均すると、進み具合(スピード)はどうでしたか(平均:3.2)



#### Q3. 講義全体の学習内容の量はどうでしたか(平均:3.2)





Q5. 講義の資料の内容はどうでしたか(平均:3.3)



# 令和3年度 第3学年「緩和医療 I・漢方・CPC」講義アンケート

Q1. 講義全体のレベルは適切でしたか(平均:3.1)



### Q2. 講義全体を平均すると、進み具合(スピード)はどうでしたか(平均:3.1)



#### Q3. 講義全体の学習内容の量はどうでしたか(平均:3.0)





Q5. 講義の資料の内容はどうでしたか(平均:3.6)



## 令和3年度 第3学年「病理学(分子病理学)」講義アンケート

Q1. 講義全体のレベルは適切でしたか(平均:3.2)



### Q2. 講義全体を平均すると、進み具合(スピード)はどうでしたか(平均:3.1)



#### Q3. 講義全体の学習内容の量はどうでしたか(平均:3.1)





Q5. 講義の資料の内容はどうでしたか(平均:3.6)



## 令和3年度 第3学年「病理学(人体病理学)」講義アンケート

Q1. 講義全体のレベルは適切でしたか(平均:3.2)



### Q2. 講義全体を平均すると、進み具合(スピード)はどうでしたか(平均:3.2)



#### Q3. 講義全