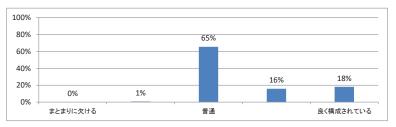

か(平均:3.1)



### Q3. 講義全体の学習内容の量はどうでしたか(平均:3.1)



### Q4. Readingについて テキストや資料の内容はどうでしたか(平均:3.5)



# 令和3年度 第3学年「医療プロフェショナリズムⅡ」講義アンケート

Q1. 講義全体のレベルは適切でしたか(平均:3.1)



### Q2. 講義全体を平均すると、進み具合(スピード)はどうでしたか(平均:3.1)



### Q3. 講義全体の学習内容の量はどうでしたか(平均:3.1)





Q5. 講義の資料の内容はどうでしたか(平均:3.4)



## 令和3年度 第3学年「医療倫理」講義アンケート

Q1. 講義全体のレベルは適切でしたか(平均:3.1)



### Q2. 講義全体を平均すると、進み具合(スピード)はどうでしたか(平均:3.0)



#### Q3. 講義全体の学習内容の量はどうでしたか(平均:3.0)





Q5. 講義の資料の内容はどうでしたか(平均:3.5)



## 令和3年度 第3学年「情報科学II」講義アンケート

Q1. 講義全体のレベルは適切でしたか(平均:3.2)



### Q2. 講義全体を平均すると、進み具合(スピード)はどうでしたか(平均:3.2)



#### Q3. 講義全体の学習内容の量はどうでしたか(平均:3.2)





Q5. 講義の資料の内容はどうでしたか(平均:3.3)



# 令和3年度 第3学年「緩和医療 I・漢方・CPC」講義アンケート

Q1. 講義全体のレベルは適切でしたか(平均:3.1)



### Q2. 講義全体を平均すると、進み具合(スピード)はどうでしたか(平均:3.1)



#### Q3. 講義全体の学習内容の量はどうでしたか(平均:3.0)





Q5. 講義の資料の内容はどうでしたか(平均:3.6)



## 令和3年度 第3学年「病理学(分子病理学)」講義アンケート

Q1. 講義全体のレベルは適切でしたか(平均:3.2)



### Q2. 講義全体を平均すると、進み具合(スピード)はどうでしたか(平均:3.1)



#### Q3. 講義全体の学習内容の量はどうでしたか(平均:3.1)





Q5. 講義の資料の内容はどうでしたか(平均:3.6)



## 令和3年度 第3学年「病理学(人体病理学)」講義アンケート

Q1. 講義全体のレベルは適切でしたか(平均:3.2)



### Q2. 講義全体を平均すると、進み具合(スピード)はどうでしたか(平均:3.2)



#### Q3. 講義全体の学習内容の量はどうでしたか(平均:3.7)





Q5. 講義の資料の内容はどうでしたか(平均:3.3)



## 令和3年度 第3学年「医学・医療と社会 I」講義アンケート

Q1. 講義全体のレベルは適切でしたか(平均:3.1)



### Q2. 講義全体を平均すると、進み具合(スピード)はどうでしたか(平均:3.1)



#### Q3. 講義全体の学習内容の量はどうでしたか(平均:3.3)





Q5. 講義の資料の内容はどうでしたか(平均:3.7)



## 令和3年度 第3学年臨床医学1「臨床入門」講義アンケート

Q1. 講義全体のレベルは適切でしたか(平均:3.2)



### Q2. 講義全体を平均すると、進み具合(スピード)はどうでしたか(平均:3.2)



### Q3. 講義全体の学習内容の量はどうでしたか(平均:3.3)





Q5. 講義の資料の内容はどうでしたか(平均:3.2)



## 令和3年度 第3学年臨床医学1「循環器系」講義アンケ