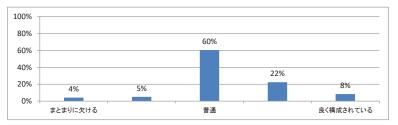

ベルは適切でしたか(平均:3.8)



### Q2. 講義全体を平均すると、進み具合(スピード)はどうでしたか(平均:3.8)



#### Q3. 講義全体の学習内容の量はどうでしたか(平均:4.1)



### Q4. 講義全体の流れはどうでしたか(平均:3.3)



### Q5. 講義資料集(冊子)の内容はどうでしたか(平均:2.9)



### Q6. e自主自学(単語・略語リスト/小テスト等)の内容はどうでしたか(平均:1.8)



## 令和3年度 第3学年臨床医学 I 「血液・造血器・リンパ系」講義アンケート

Q1. 講義全体のレベルは適切でしたか(平均:3.3)



### Q2. 講義全体を平均すると、進み具合(スピード)はどうでしたか(平均:3.3)



### Q3. 講義全体の学習内容の量はどうでしたか(平均:3.3)



### Q4. 講義全体の流れはどうでしたか (平均:3.3)



### Q5. 講義の資料の内容はどうでしたか(平均:3.3)



## 令和3年度 第3学年臨床医学 I 「消化器系」講義アンケート

Q1. 講義全体のレベルは適切でしたか(平均:3.3)



### Q2. 講義全体を平均すると、進み具合(スピード)はどうでしたか(平均:3.2)



#### Q3. 講義全体の学習内容の量はどうでしたか(平均:3.7)





Q5. 講義の資料の内容はどうでしたか(平均:3.2)



## 令和3年度 第3学年臨床医学1 「腎・尿路系」講義アンケート

Q1. 講義全体のレベルは適切でしたか(平均:3.4)



### Q2. 講義全体を平均すると、進み具合(スピード)はどうでしたか(平均:3.3)



#### Q3. 講義全体の学習内容の量はどうでしたか(平均:3.5)





Q5. 講義の資料の内容はどうでしたか(平均:3.2)



## 令和3年度 第3学年臨床医学1「神経系」講義アンケート

Q1. 講義全体のレベルは適切でしたか(平均:3.3)



### Q2. 講義全体を平均すると、進み具合(スピード)はどうでしたか(平均:3.6)



#### Q3. 講義全体の学習内容の量はどうでしたか(平均:3.7)





Q5. 講義の資料の内容はどうでしたか(平均:3.2)



## 令和3年度 第3学年臨床医学 I 「呼吸器系」講義アンケート

Q1. 講義全体のレベルは適切でしたか(平均:3.1)



### Q2. 講義全体を平均すると、進み具合(スピード)はどうでしたか(平均:3.1)



#### Q3. 講義全体の学習内容の量はどうでしたか(平均:3.2)





Q5. 講義の資料の内容はどうでしたか(平均:3.5)



# 令和3年度 第3学年臨床医学1「内分泌・栄養・代謝系」講義アンケート

Q1. 講義全体のレベルは適切でしたか(平均:3.3)



### Q2. 講義全体を平均すると、進み具合(スピード)はどうでしたか(平均:3.3)



### Q3. 講義全体の学習内容の量はどうでしたか(平均:3.5)





Q5. 講義のテキストの内容はどうでしたか (平均:3.2)



# 令和3年度第3学年臨床医学1「免疫・アレルギー疾患」講義アンケート

Q1. 講義全体のレベルは適切でしたか(平均:3.0)



#### Q2. 講義全体を平均すると、進み具合(スピード)はどうでしたか(平均:3.1)



### Q3. 講義全体の学習内容の量はどうでしたか(平均:3.0)



#### Q4. 講義全体の流れはどうでしたか (平均:3.5)



### Q5. 講義の資料の内容