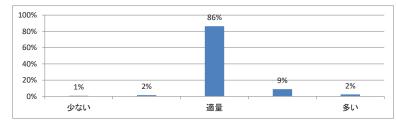

ると、進み具合(スピード)はどうでしたか(平均:3.1)



### Q3. 講義全体の学習内容の量はどうでしたか(平均:3.1)





Q5. 講義の資料の内容はどうでしたか(平均:3.4)



## 令和3年度 第3学年「医療倫理」講義アンケート

Q1. 講義全体のレベルは適切でしたか(平均:3.1)



### Q2. 講義全体を平均すると、進み具合(スピード)はどうでしたか(平均:3.0)



#### Q3. 講義全体の学習内容の量はどうでしたか(平均:3.0)





Q5. 講義の資料の内容はどうでしたか(平均:3.5)



## 令和3年度 第3学年「情報科学II」講義アンケート

Q1. 講義全体のレベルは適切でしたか(平均:3.2)



### Q2. 講義全体を平均すると、進み具合(スピード)はどうでしたか(平均:3.2)



#### Q3. 講義全体の学習内容の量はどうでしたか(平均:3.2)





Q5. 講義の資料の内容はどうでしたか(平均:3.3)



# 令和3年度 第3学年「緩和医療 I・漢方・CPC」講義アンケート

Q1. 講義全体のレベルは適切でしたか(平均:3.1)



### Q2. 講義全体を平均すると、進み具合(スピード)はどうでしたか(平均:3.1)



#### Q3. 講義全体の学習内容の量はどうでしたか(平均:3.0)





Q5. 講義の資料の内容はどうでしたか(平均:3.6)



## 令和3年度 第3学年「病理学(分子病理学)」講義アンケート

Q1. 講義全体のレベルは適切でしたか(平均:3.2)



### Q2. 講義全体を平均すると、進み具合(スピード)はどうでしたか(平均:3.1)



#### Q3. 講義全体の学習内容の量はどうでしたか(平均:3.1)





Q5. 講義の資料の内容はどうでしたか(平均:3.6)



## 令和3年度 第3学年「病理学(人体病理学)」講義アンケート

Q1. 講義全体のレベルは適切でしたか(平均:3.2)



### Q2. 講義全体を平均すると、進み具合(スピード)はどうでしたか(平均:3.2)



#### Q3. 講義全体の学習内容の量はどうでしたか(平均:3.7)





Q5. 講義の資料の内容はどうでしたか(平均:3.3)



## 令和3年度 第3学年「医学・医療と社会 I」講義アンケート

Q1. 講義全体のレベルは適切でしたか(平均:3.1)



### Q2. 講義全体を平均すると、進み具合(スピード)はどうでしたか(平均:3.1)



#### Q3. 講義全体の学習内容の量はどうでしたか(平均:3.3)





Q5. 講義の資料の内容はどうでしたか(平均:3.7)



## 令和3年度 第3学年臨床医学1「臨床入門」講義アンケート

Q1. 講義全体のレベルは適切でしたか(平均:3.2)



### Q2. 講義全体を平均すると、進み具合(スピード)はどうでしたか(平均:3.2)



### Q3. 講義全体の学習内容の量はどうでしたか(平均:3.3)





Q5. 講義の資料の内容はどうでしたか(平均:3.2)



## 令和3年度 第3学年臨床医学1「循環器系」講義アンケート

### Q1. 講義全体のレベルは適切でしたか(平均:3.8)



### Q2. 講義全体を平均すると、進み具合(スピード)はどうでしたか(平均:3.8)



#### Q3. 講義全体の学習内容の量はどうでしたか(平均:4.1)



### Q4. 講義全体の流れはどうでしたか(平均:3.3)



### Q5. 講義資料集(冊子)の内容はどう