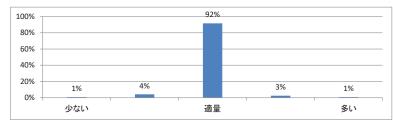

したか(平均:3.3)



#### Q3. 講義全体の学習内容の量はどうでしたか(平均:3.5)





Q5. 講義の資料の内容はどうでしたか(平均:3.2)



## 令和3年度 第3学年臨床医学1「神経系」講義アンケート

Q1. 講義全体のレベルは適切でしたか(平均:3.3)



### Q2. 講義全体を平均すると、進み具合(スピード)はどうでしたか(平均:3.6)



#### Q3. 講義全体の学習内容の量はどうでしたか(平均:3.7)





Q5. 講義の資料の内容はどうでしたか(平均:3.2)



## 令和3年度 第3学年臨床医学 I 「呼吸器系」講義アンケート

Q1. 講義全体のレベルは適切でしたか(平均:3.1)



### Q2. 講義全体を平均すると、進み具合(スピード)はどうでしたか(平均:3.1)



#### Q3. 講義全体の学習内容の量はどうでしたか(平均:3.2)





Q5. 講義の資料の内容はどうでしたか(平均:3.5)



# 令和3年度 第3学年臨床医学1「内分泌・栄養・代謝系」講義アンケート

Q1. 講義全体のレベルは適切でしたか(平均:3.3)



### Q2. 講義全体を平均すると、進み具合(スピード)はどうでしたか(平均:3.3)



### Q3. 講義全体の学習内容の量はどうでしたか(平均:3.5)





Q5. 講義のテキストの内容はどうでしたか (平均:3.2)



# 令和3年度第3学年臨床医学1「免疫・アレルギー疾患」講義アンケート

Q1. 講義全体のレベルは適切でしたか(平均:3.0)



#### Q2. 講義全体を平均すると、進み具合(スピード)はどうでしたか(平均:3.1)



### Q3. 講義全体の学習内容の量はどうでしたか(平均:3.0)



#### Q4. 講義全体の流れはどうでしたか (平均:3.5)



### Q5. 講義の資料の内容はどうでしたか(平均:3.5)



## 令和3年度 第3学年臨床医学1「感染症」講義アンケート

Q1. 講義全体のレベルは適切でしたか(平均:3.0)



### Q2. 講義全体を平均すると、進み具合(スピード)はどうでしたか(平均:3.1)



#### Q3. 講義全体の学習内容の量はどうでしたか(平均:3.0)





Q5. 講義の資料の内容はどうでしたか(平均:3.4)



## 令和3年度 第3学年臨床医学 I 「乳房・救急医療・臨床腫瘍学」講義アンケート

Q1. 講義全体のレベルは適切でしたか(平均:3.3)



### Q2. 講義全体を平均すると、進み具合(スピード)はどうでしたか(平均:3.2)



### Q3. 講義全体の学習内容の量はどうでしたか(平均:3.2)



## Q4. 講義全体の流れはどうでしたか (平均:3.2)



### Q5. 講義の資料の内容はどうでしたか(平均:3.1)



## 令和3年度 第3学年臨床医学1「生殖機能」講義アンケート

Q1. 講義全体のレベルは適切でしたか(平均:3.3)



### Q2. 講義全体を平均すると、進み具合(スピード)はどうでしたか(平均:32)



#### Q3. 講義全体の学習内容の量はどうでしたか(平均:3.3)





Q5. 講義の資料の内容はどうでしたか(平均:3.0)



## 令和3年度 第3学年臨床医学 I 「妊娠と分娩」 講義アンケート

Q1. 講義全体のレベルは適切でしたか(平均:3.1)



### Q2. 講義全体を平均すると、進み具合(スピード)はどうでしたか(平均:3.3)



#### Q3. 講義全体の学