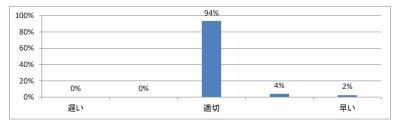

のレベルは適切でしたか(平均:3.1)



### Q2. 講義全体を平均すると、進み具合(スピード)はどうでしたか(平均:3.1)



### Q3. 講義全体の学習内容の量はどうでしたか(平均:3.1)





Q5. 講義の資料の内容はどうでしたか(平均:3.4)



## 令和3年度 第3学年「医療倫理」講義アンケート

Q1. 講義全体のレベルは適切でしたか(平均:3.1)



### Q2. 講義全体を平均すると、進み具合(スピード)はどうでしたか(平均:3.0)



#### Q3. 講義全体の学習内容の量はどうでしたか(平均:3.0)





Q5. 講義の資料の内容はどうでしたか(平均:3.5)



## 令和3年度 第3学年「情報科学II」講義アンケート

Q1. 講義全体のレベルは適切でしたか(平均:3.2)



### Q2. 講義全体を平均すると、進み具合(スピード)はどうでしたか(平均:3.2)



#### Q3. 講義全体の学習内容の量はどうでしたか(平均:3.2)





Q5. 講義の資料の内容はどうでしたか(平均:3.3)



# 令和3年度 第3学年「緩和医療 I・漢方・CPC」講義アンケート

Q1. 講義全体のレベルは適切でしたか(平均:3.1)



### Q2. 講義全体を平均すると、進み具合(スピード)はどうでしたか(平均:3.1)



#### Q3. 講義全体の学習内容の量はどうでしたか(平均:3.0)





Q5. 講義の資料の内容はどうでしたか(平均:3.6)



## 令和3年度 第3学年「病理学(分子病理学)」講義アンケート

Q1. 講義全体のレベルは適切でしたか(平均:3.2)



### Q2. 講義全体を平均すると、進み具合(スピード)はどうでしたか(平均:3.1)



#### Q3. 講義全体の学習内容の量はどうでしたか(平均:3.1)





Q5. 講義の資料の内容はどうでしたか(平均:3.6)



## 令和3年度 第3学年「病理学(人体病理学)」講義アンケート

Q1. 講義全体のレベルは適切でしたか(平均:3.2)



### Q2. 講義全体を平均すると、進み具合(スピード)はどうでしたか(平均:3.2)



#### Q3. 講義全体の学習内容の量はどうでしたか(平均:3.7)





Q5. 講義の資料の内容はどうでしたか(平均:3.3)



## 令和3年度 第3学年「医学・医療と社会 I」講義アンケート

Q1. 講義全体のレベルは適切でしたか(平均:3.1)



### Q2. 講義全体を平均すると、進み具合(スピード)はどうでしたか(平均:3.1)



#### Q3. 講義全体の学習内容の量はどうでしたか(平均:3.3)





Q5. 講義の資料の内容はどうでしたか(平均:3.7)



## 令和3年度 第3学年臨床医学1「臨床入門」講義アンケート

Q1. 講義全体のレベルは適切でしたか(平均:3.2)



### Q2. 講義全体を平均すると、進み具合(スピード)はどうでしたか(平均:3.2)



### Q3. 講義全体の学習内容の量はどうでしたか(平均:3.3)





Q5. 講義の資料の内容はどうでしたか(平均:3.2)



## 令和3年度 第3学年臨床医学1「循環器系」講義アンケート

### Q1. 講義全体のレベルは適切でしたか(平均:3.8)



### Q2. 講義全体を平均すると、進み具合(スピード)はどうでしたか(平均:3.8)



#### Q3. 講義全体の学習内容の量はどうでしたか(平均:4.1)



### Q4. 講義全体の流れはどう