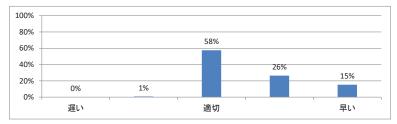

### Q5. 講義資料集(冊子)の内容はどうでしたか(平均:2.9)



### Q6. e自主自学(単語・略語リスト/小テスト等)の内容はどうでしたか(平均:1.8)



## 令和3年度 第3学年臨床医学 I 「血液・造血器・リンパ系」講義アンケート

Q1. 講義全体のレベルは適切でしたか(平均:3.3)



### Q2. 講義全体を平均すると、進み具合(スピード)はどうでしたか(平均:3.3)



### Q3. 講義全体の学習内容の量はどうでしたか(平均:3.3)



### Q4. 講義全体の流れはどうでしたか (平均:3.3)



### Q5. 講義の資料の内容はどうでしたか(平均:3.3)



## 令和3年度 第3学年臨床医学 I 「消化器系」講義アンケート

Q1. 講義全体のレベルは適切でしたか(平均:3.3)



### Q2. 講義全体を平均すると、進み具合(スピード)はどうでしたか(平均:3.2)



#### Q3. 講義全体の学習内容の量はどうでしたか(平均:3.7)





Q5. 講義の資料の内容はどうでしたか(平均:3.2)



## 令和3年度 第3学年臨床医学1 「腎・尿路系」講義アンケート

Q1. 講義全体のレベルは適切でしたか(平均:3.4)



### Q2. 講義全体を平均すると、進み具合(スピード)はどうでしたか(平均:3.3)



#### Q3. 講義全体の学習内容の量はどうでしたか(平均:3.5)





Q5. 講義の資料の内容はどうでしたか(平均:3.2)



## 令和3年度 第3学年臨床医学1「神経系」講義アンケート

Q1. 講義全体のレベルは適切でしたか(平均:3.3)



### Q2. 講義全体を平均すると、進み具合(スピード)はどうでしたか(平均:3.6)



#### Q3. 講義全体の学習内容の量はどうでしたか(平均:3.7)





Q5. 講義の資料の内容はどうでしたか(平均:3.2)



## 令和3年度 第3学年臨床医学 I 「呼吸器系」講義アンケート

Q1. 講義全体のレベルは適切でしたか(平均:3.1)



### Q2. 講義全体を平均すると、進み具合(スピード)はどうでしたか(平均:3.1)



#### Q3. 講義全体の学習内容の量はどうでしたか(平均:3.2)





Q5. 講義の資料の内容はどうでしたか(平均:3.5)



# 令和3年度 第3学年臨床医学1「内分泌・栄養・代謝系」講義アンケート

Q1. 講義全体のレベルは適切でしたか(平均:3.3)



### Q2. 講義全体を平均すると、進み具合(スピード)はどうでしたか(平均:3.3)



### Q3. 講義全体の学習内容の量はどうでしたか(平均:3.5)





Q5. 講義のテキストの内容はどうでしたか (平均:3.2)



# 令和3年度第3学年臨床医学1「免疫・アレルギー疾患」講義アンケート

Q1. 講義全体のレベルは適切でしたか(平均:3.0)



#### Q2. 講義全体を平均すると、進み具合(スピード)はどうでしたか(平均:3.1)



### Q3. 講義全体の学習内容の量はどうでしたか(平均:3.0)



#### Q4. 講義全体の流れはどうでしたか (平均:3.5)



### Q5. 講義の資料の内容はどうでしたか(平均:3.5)



## 令和3年度 第3学年臨床医学1「感染症」講義アンケート

Q1. 講義全体のレベルは適切でしたか(平均:3.0)



### Q2. 講義全体を平均すると、進み具合(スピード)はどうでしたか(平均:3.1)



#### Q3. 講義全