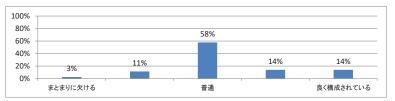

体の学習内容の量はどうでしたか(平均:3.1)





Q5. 講義の資料の内容はどうでしたか(平均:3.6)



## 令和3年度 第3学年「病理学(人体病理学)」講義アンケート

Q1. 講義全体のレベルは適切でしたか(平均:3.2)



### Q2. 講義全体を平均すると、進み具合(スピード)はどうでしたか(平均:3.2)



#### Q3. 講義全体の学習内容の量はどうでしたか(平均:3.7)





Q5. 講義の資料の内容はどうでしたか(平均:3.3)



## 令和3年度 第3学年「医学・医療と社会 I」講義アンケート

Q1. 講義全体のレベルは適切でしたか(平均:3.1)



### Q2. 講義全体を平均すると、進み具合(スピード)はどうでしたか(平均:3.1)



#### Q3. 講義全体の学習内容の量はどうでしたか(平均:3.3)





Q5. 講義の資料の内容はどうでしたか(平均:3.7)



## 令和3年度 第3学年臨床医学1「臨床入門」講義アンケート

Q1. 講義全体のレベルは適切でしたか(平均:3.2)



### Q2. 講義全体を平均すると、進み具合(スピード)はどうでしたか(平均:3.2)



### Q3. 講義全体の学習内容の量はどうでしたか(平均:3.3)





Q5. 講義の資料の内容はどうでしたか(平均:3.2)



## 令和3年度 第3学年臨床医学1「循環器系」講義アンケート

### Q1. 講義全体のレベルは適切でしたか(平均:3.8)



### Q2. 講義全体を平均すると、進み具合(スピード)はどうでしたか(平均:3.8)



#### Q3. 講義全体の学習内容の量はどうでしたか(平均:4.1)



### Q4. 講義全体の流れはどうでしたか(平均:3.3)



### Q5. 講義資料集(冊子)の内容はどうでしたか(平均:2.9)



### Q6. e自主自学(単語・略語リスト/小テスト等)の内容はどうでしたか(平均:1.8)



## 令和3年度 第3学年臨床医学 I 「血液・造血器・リンパ系」講義アンケート

Q1. 講義全体のレベルは適切でしたか(平均:3.3)



### Q2. 講義全体を平均すると、進み具合(スピード)はどうでしたか(平均:3.3)



### Q3. 講義全体の学習内容の量はどうでしたか(平均:3.3)



### Q4. 講義全体の流れはどうでしたか (平均:3.3)



### Q5. 講義の資料の内容はどうでしたか(平均:3.3)



## 令和3年度 第3学年臨床医学 I 「消化器系」講義アンケート

Q1. 講義全体のレベルは適切でしたか(平均:3.3)



### Q2. 講義全体を平均すると、進み具合(スピード)はどうでしたか(平均:3.2)



#### Q3. 講義全体の学習内容の量はどうでしたか(平均:3.7)





Q5. 講義の資料の内容はどうでしたか(平均:3.2)



## 令和3年度 第3学年臨床医学1 「腎・尿路系」講義アンケート

Q1. 講義全体のレベルは適切でしたか(平均:3.4)



### Q2. 講義全体を平均すると、進み具合(スピード)はどうでしたか(平均:3.3)



#### Q3. 講義全体の学習内容の量はどうでしたか(平均:3.5)





Q5. 講義の資料の内容はどうでしたか(平均:3.2)



## 令和3年度 第3学年臨床医学1「神経系」講義アンケート

Q1. 講義全体のレベルは適切でしたか(平均:3.3)



### Q2. 講義全体を平均すると、進み具合(スピード)はどうでしたか(平均:3.6)