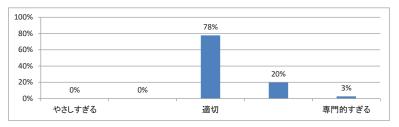

均:3.2)



#### Q3. 講義全体の学習内容の量はどうでしたか(平均:3.7)





Q5. 講義の資料の内容はどうでしたか(平均:3.3)



## 令和3年度 第3学年「医学・医療と社会 I」講義アンケート

Q1. 講義全体のレベルは適切でしたか(平均:3.1)



### Q2. 講義全体を平均すると、進み具合(スピード)はどうでしたか(平均:3.1)



#### Q3. 講義全体の学習内容の量はどうでしたか(平均:3.3)





Q5. 講義の資料の内容はどうでしたか(平均:3.7)



## 令和3年度 第3学年臨床医学1「臨床入門」講義アンケート

Q1. 講義全体のレベルは適切でしたか(平均:3.2)



### Q2. 講義全体を平均すると、進み具合(スピード)はどうでしたか(平均:3.2)



### Q3. 講義全体の学習内容の量はどうでしたか(平均:3.3)





Q5. 講義の資料の内容はどうでしたか(平均:3.2)



## 令和3年度 第3学年臨床医学1「循環器系」講義アンケート

### Q1. 講義全体のレベルは適切でしたか(平均:3.8)



### Q2. 講義全体を平均すると、進み具合(スピード)はどうでしたか(平均:3.8)



#### Q3. 講義全体の学習内容の量はどうでしたか(平均:4.1)



### Q4. 講義全体の流れはどうでしたか(平均:3.3)



### Q5. 講義資料集(冊子)の内容はどうでしたか(平均:2.9)



### Q6. e自主自学(単語・略語リスト/小テスト等)の内容はどうでしたか(平均:1.8)



## 令和3年度 第3学年臨床医学 I 「血液・造血器・リンパ系」講義アンケート

Q1. 講義全体のレベルは適切でしたか(平均:3.3)



### Q2. 講義全体を平均すると、進み具合(スピード)はどうでしたか(平均:3.3)



### Q3. 講義全体の学習内容の量はどうでしたか(平均:3.3)



### Q4. 講義全体の流れはどうでしたか (平均:3.3)



### Q5. 講義の資料の内容はどうでしたか(平均:3.3)



## 令和3年度 第3学年臨床医学 I 「消化器系」講義アンケート

Q1. 講義全体のレベルは適切でしたか(平均:3.3)



### Q2. 講義全体を平均すると、進み具合(スピード)はどうでしたか(平均:3.2)



#### Q3. 講義全体の学習内容の量はどうでしたか(平均:3.7)





Q5. 講義の資料の内容はどうでしたか(平均:3.2)



## 令和3年度 第3学年臨床医学1 「腎・尿路系」講義アンケート

Q1. 講義全体のレベルは適切でしたか(平均:3.4)



### Q2. 講義全体を平均すると、進み具合(スピード)はどうでしたか(平均:3.3)



#### Q3. 講義全体の学習内容の量はどうでしたか(平均:3.5)





Q5. 講義の資料の内容はどうでしたか(平均:3.2)



## 令和3年度 第3学年臨床医学1「神経系」講義アンケート

Q1. 講義全体のレベルは適切でしたか(平均:3.3)



### Q2. 講義全体を平均すると、進み具合(スピード)はどうでしたか(平均:3.6)



#### Q3. 講義全体の学習内容の量はどうでしたか(平均:3.7)





Q5. 講義の資料の内容はどうでしたか(平均:3.2)



## 令和3年度 第3学年臨床医学 I 「呼吸器系」講義アンケート

Q1. 講義全体のレベルは適切でしたか(平均:3.1)



### Q2. 講義全体を平均すると、進み