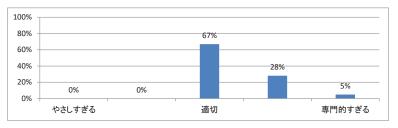

:3.3)





Q5. 講義の資料の内容はどうでしたか(平均:3.2)



## 令和3年度 第3学年臨床医学1「循環器系」講義アンケート

### Q1. 講義全体のレベルは適切でしたか(平均:3.8)



### Q2. 講義全体を平均すると、進み具合(スピード)はどうでしたか(平均:3.8)



#### Q3. 講義全体の学習内容の量はどうでしたか(平均:4.1)



### Q4. 講義全体の流れはどうでしたか(平均:3.3)



### Q5. 講義資料集(冊子)の内容はどうでしたか(平均:2.9)



### Q6. e自主自学(単語・略語リスト/小テスト等)の内容はどうでしたか(平均:1.8)



## 令和3年度 第3学年臨床医学 I 「血液・造血器・リンパ系」講義アンケート

Q1. 講義全体のレベルは適切でしたか(平均:3.3)



### Q2. 講義全体を平均すると、進み具合(スピード)はどうでしたか(平均:3.3)



### Q3. 講義全体の学習内容の量はどうでしたか(平均:3.3)



### Q4. 講義全体の流れはどうでしたか (平均:3.3)



### Q5. 講義の資料の内容はどうでしたか(平均:3.3)



## 令和3年度 第3学年臨床医学 I 「消化器系」講義アンケート

Q1. 講義全体のレベルは適切でしたか(平均:3.3)



### Q2. 講義全体を平均すると、進み具合(スピード)はどうでしたか(平均:3.2)



#### Q3. 講義全体の学習内容の量はどうでしたか(平均:3.7)





Q5. 講義の資料の内容はどうでしたか(平均:3.2)



## 令和3年度 第3学年臨床医学1 「腎・尿路系」講義アンケート

Q1. 講義全体のレベルは適切でしたか(平均:3.4)



### Q2. 講義全体を平均すると、進み具合(スピード)はどうでしたか(平均:3.3)



#### Q3. 講義全体の学習内容の量はどうでしたか(平均:3.5)





Q5. 講義の資料の内容はどうでしたか(平均:3.2)



## 令和3年度 第3学年臨床医学1「神経系」講義アンケート

Q1. 講義全体のレベルは適切でしたか(平均:3.3)



### Q2. 講義全体を平均すると、進み具合(スピード)はどうでしたか(平均:3.6)



#### Q3. 講義全体の学習内容の量はどうでしたか(平均:3.7)





Q5. 講義の資料の内容はどうでしたか(平均:3.2)



## 令和3年度 第3学年臨床医学 I 「呼吸器系」講義アンケート

Q1. 講義全体のレベルは適切でしたか(平均:3.1)



### Q2. 講義全体を平均すると、進み具合(スピード)はどうでしたか(平均:3.1)



#### Q3. 講義全体の学習内容の量はどうでしたか(平均:3.2)





Q5. 講義の資料の内容はどうでしたか(平均:3.5)



# 令和3年度 第3学年臨床医学1「内分泌・栄養・代謝系」講義アンケート

Q1. 講義全体のレベルは適切でしたか(平均:3.3)



### Q2. 講義全体を平均すると、進み具合(スピード)はどうでしたか(平均:3.3)



### Q3. 講義全体の学習内容の量はどうでしたか(平均:3.5)





Q5. 講義のテキストの内容はどうでしたか (平均:3.2)



# 令和3年度第3学年臨床医学1「免疫・アレルギー疾患」講義アンケート

Q1. 講義全体のレベルは適切でしたか(平均:3.0)



#### Q2. 講義全体を平均すると、進み具合(スピード)はどうでしたか(平均:3.1)



#