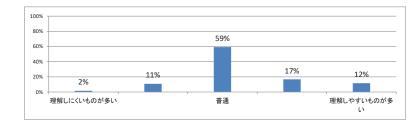

講義全体の学習内容の量はどうでしたか(平均:3.0)





Q5. 講義の資料の内容はどうでしたか(平均:3.5)



## 令和3年度 第3学年「情報科学II」講義アンケート

Q1. 講義全体のレベルは適切でしたか(平均:3.2)



### Q2. 講義全体を平均すると、進み具合(スピード)はどうでしたか(平均:3.2)



#### Q3. 講義全体の学習内容の量はどうでしたか(平均:3.2)





Q5. 講義の資料の内容はどうでしたか(平均:3.3)



# 令和3年度 第3学年「緩和医療 I・漢方・CPC」講義アンケート

Q1. 講義全体のレベルは適切でしたか(平均:3.1)



### Q2. 講義全体を平均すると、進み具合(スピード)はどうでしたか(平均:3.1)



#### Q3. 講義全体の学習内容の量はどうでしたか(平均:3.0)





Q5. 講義の資料の内容はどうでしたか(平均:3.6)



## 令和3年度 第3学年「病理学(分子病理学)」講義アンケート

Q1. 講義全体のレベルは適切でしたか(平均:3.2)



### Q2. 講義全体を平均すると、進み具合(スピード)はどうでしたか(平均:3.1)



#### Q3. 講義全体の学習内容の量はどうでしたか(平均:3.1)





Q5. 講義の資料の内容はどうでしたか(平均:3.6)



## 令和3年度 第3学年「病理学(人体病理学)」講義アンケート

Q1. 講義全体のレベルは適切でしたか(平均:3.2)



### Q2. 講義全体を平均すると、進み具合(スピード)はどうでしたか(平均:3.2)



#### Q3. 講義全体の学習内容の量はどうでしたか(平均:3.7)





Q5. 講義の資料の内容はどうでしたか(平均:3.3)



## 令和3年度 第3学年「医学・医療と社会 I」講義アンケート

Q1. 講義全体のレベルは適切でしたか(平均:3.1)



### Q2. 講義全体を平均すると、進み具合(スピード)はどうでしたか(平均:3.1)



#### Q3. 講義全体の学習内容の量はどうでしたか(平均:3.3)





Q5. 講義の資料の内容はどうでしたか(平均:3.7)



## 令和3年度 第3学年臨床医学1「臨床入門」講義アンケート

Q1. 講義全体のレベルは適切でしたか(平均:3.2)



### Q2. 講義全体を平均すると、進み具合(スピード)はどうでしたか(平均:3.2)



### Q3. 講義全体の学習内容の量はどうでしたか(平均:3.3)





Q5. 講義の資料の内容はどうでしたか(平均:3.2)



## 令和3年度 第3学年臨床医学1「循環器系」講義アンケート

### Q1. 講義全体のレベルは適切でしたか(平均:3.8)



### Q2. 講義全体を平均すると、進み具合(スピード)はどうでしたか(平均:3.8)



#### Q3. 講義全体の学習内容の量はどうでしたか(平均:4.1)



### Q4. 講義全体の流れはどうでしたか(平均:3.3)



### Q5. 講義資料集(冊子)の内容はどうでしたか(平均:2.9)



### Q6. e自主自学(単語・略語リスト/小テスト等)の内容はどうでしたか(平均:1.8)



## 令和3年度 第3学年臨床医学 I 「血液・造血器・リンパ系」講義アンケート

Q1. 講義全体のレベルは適切でしたか(平均:3.3)



### Q2. 講義全体を平均すると、進み具合(スピード)はどうでしたか(平均:3.3)



### Q3. 講義全体の学習内容の量はどうでしたか(平均: