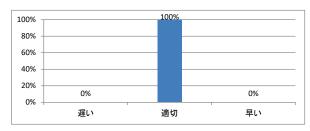

進み具合(スピード)はどうでしたか



## Q3. 講義全体の学習内容の量はどうでしたか



### Q4. 講義全体の流れはどうでしたか





# 令和4年度 第1学年「法学(前期)」講義アンケート

## Q1. 講義全体のレベルは適切でしたか



#### Q2. 講義全体を平均すると、進み具合(スピード)はどうでしたか



## Q3. 講義全体の学習内容の量はどうでしたか



### Q4. 講義全体の流れはどうでしたか





# 令和4年度 第1学年「法学(後期)」講義アンケート

## Q1. 講義全体のレベルは適切でしたか



#### Q2. 講義全体を平均すると、進み具合(スピード)はどうでしたか



## Q3. 講義全体の学習内容の量はどうでしたか



### Q4. 講義全体の流れはどうでしたか





# 令和4年度 第1学年「哲学テクスト入門」講義アンケート

## Q1. 講義全体のレベルは適切でしたか



#### Q2. 講義全体を平均すると、進み具合(スピード)はどうでしたか



## Q3. 講義全体の学習内容の量はどうでしたか



### Q4. 講義全体の流れはどうでしたか





# 令和4年度 第1学年「原典講読 I (英文学)」講義アンケート

## Q1. 講義全体のレベルは適切でしたか



#### Q2. 講義全体を平均すると、進み具合(スピード)はどうでしたか



## Q3. 講義全体の学習内容の量はどうでしたか



### Q4. 講義全体の流れはどうでしたか





# 令和4年度 第1学年「原典講読 [ (医療倫理) 」講義アンケート

## Q1. 講義全体のレベルは適切でしたか



#### Q2. 講義全体を平均すると、進み具合(スピード)はどうでしたか



## Q3. 講義全体の学習内容の量はどうでしたか



### Q4. 講義全体の流れはどうでしたか





# 令和4年度 第1学年「医系の物理学」講義アンケート

## Q1. 講義全体のレベルは適切でしたか



#### Q2. 講義全体を平均すると、進み具合(スピード)はどうでしたか



## Q3. 講義全体の学習内容の量はどうでしたか



### Q4. 講義全体の流れはどうでしたか





# 令和4年度 第1学年「生物学」講義アンケート

## Q1. 講義全体のレベルは適切でしたか



#### Q2. 講義全体を平均すると、進み具合(スピード)はどうでしたか



## Q3. 講義全体の学習内容の量はどうでしたか



## Q4. 講義全体の流れはどうでしたか





# 令和4年度 第1学年「医系の化学」講義アンケート

## Q1. 講義全体のレベルは適切でしたか



#### Q2. 講義全体を平均すると、進み具合(スピード)はどうでしたか



## Q3. 講義全体の学習内容の量はどうでしたか



### Q4. 講義全体の流れはどうでしたか





# 令和4年度 第1学年「データサイエンス」講義アンケート

## Q1. 講義全体のレベルは適切でしたか



#### Q2. 講義全体を平均すると、進み具合(スピード)はどうでしたか



## Q3. 講義全体の学習内容の量はどうでしたか



### Q4. 講義全体の流れはどうでしたか





# 令和4年度 第1学年「課題研究」講義アンケート

## Q1. 講義全体のレベルは適切でしたか



#### Q2. 講義全体を平均すると、進み具合(スピード)はどうでしたか



## Q3. 講義全体の学習内容の量はどうでしたか



### Q4. 講