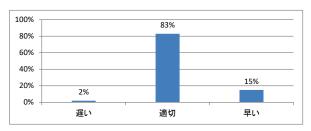

進み具合(スピード)はどうでしたか



## Q3. 講義全体の学習内容の量はどうでしたか



### Q4. 講義全体の流れはどうでしたか





# 令和4年度 第1学年「法学(後期)」講義アンケート

## Q1. 講義全体のレベルは適切でしたか



#### Q2. 講義全体を平均すると、進み具合(スピード)はどうでしたか



## Q3. 講義全体の学習内容の量はどうでしたか



### Q4. 講義全体の流れはどうでしたか





# 令和4年度 第1学年「哲学テクスト入門」講義アンケート

## Q1. 講義全体のレベルは適切でしたか



#### Q2. 講義全体を平均すると、進み具合(スピード)はどうでしたか



## Q3. 講義全体の学習内容の量はどうでしたか



### Q4. 講義全体の流れはどうでしたか





# 令和4年度 第1学年「原典講読 I (英文学)」講義アンケート

## Q1. 講義全体のレベルは適切でしたか



#### Q2. 講義全体を平均すると、進み具合(スピード)はどうでしたか



## Q3. 講義全体の学習内容の量はどうでしたか



### Q4. 講義全体の流れはどうでしたか





# 令和4年度 第1学年「原典講読 [ (医療倫理) 」講義アンケート

## Q1. 講義全体のレベルは適切でしたか



#### Q2. 講義全体を平均すると、進み具合(スピード)はどうでしたか



## Q3. 講義全体の学習内容の量はどうでしたか



### Q4. 講義全体の流れはどうでしたか





# 令和4年度 第1学年「医系の物理学」講義アンケート

## Q1. 講義全体のレベルは適切でしたか



#### Q2. 講義全体を平均すると、進み具合(スピード)はどうでしたか



## Q3. 講義全体の学習内容の量はどうでしたか



### Q4. 講義全体の流れはどうでしたか





# 令和4年度 第1学年「生物学」講義アンケート

## Q1. 講義全体のレベルは適切でしたか



#### Q2. 講義全体を平均すると、進み具合(スピード)はどうでしたか



## Q3. 講義全体の学習内容の量はどうでしたか



## Q4. 講義全体の流れはどうでしたか





# 令和4年度 第1学年「医系の化学」講義アンケート

## Q1. 講義全体のレベルは適切でしたか



#### Q2. 講義全体を平均すると、進み具合(スピード)はどうでしたか



## Q3. 講義全体の学習内容の量はどうでしたか



### Q4. 講義全体の流れはどうでしたか





# 令和4年度 第1学年「データサイエンス」講義アンケート

## Q1. 講義全体のレベルは適切でしたか



#### Q2. 講義全体を平均すると、進み具合(スピード)はどうでしたか



## Q3. 講義全体の学習内容の量はどうでしたか



### Q4. 講義全体の流れはどうでしたか





# 令和4年度 第1学年「課題研究」講義アンケート

## Q1. 講義全体のレベルは適切でしたか



#### Q2. 講義全体を平均すると、進み具合(スピード)はどうでしたか



## Q3. 講義全体の学習内容の量はどうでしたか



### Q4. 講義全体の流れはどうでしたか





# 令和4年度 第1学年「生命倫理学(前期)」講義アンケート

## Q1. 講義全体のレベルは適切でしたか



#### Q2. 講義全体を平均すると、進み具合(スピード)はどうでしたか



## Q3. 講義全体の学習内容の量はどうでしたか



### Q4