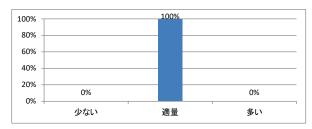

# 令和4年度 第1学年「医療心理学・死生学」講義アンケート

## Q1. 講義全体のレベルは適切でしたか



## Q2. 講義全体を平均すると、進み具合(スピード)はどうでしたか



#### Q3. 講義全体の学習内容の量はどうでしたか



## Q4. 講義全体の流れはどうでしたか





# 令和4年度 第1学年「哲学(前期)」講義アンケート

## Q1. 講義全体のレベルは適切でしたか



#### Q2. 講義全体を平均すると、進み具合(スピード)はどうでしたか



## Q3. 講義全体の学習内容の量はどうでしたか



### Q4. 講義全体の流れはどうでしたか





# 令和4年度 第1学年「哲学(後期)」講義アンケート

## Q1. 講義全体のレベルは適切でしたか



#### Q2. 講義全体を平均すると、進み具合(スピード)はどうでしたか



## Q3. 講義全体の学習内容の量はどうでしたか



## Q4. 講義全体の流れはどうでしたか





## 令和4年度 第1学年「医学史(前期)」講義アンケート

## Q1. 講義全体のレベルは適切でしたか



#### Q2. 講義全体を平均すると、進み具合(スピード)はどうでしたか



## Q3. 講義全体の学習内容の量はどうでしたか



### Q4. 講義全体の流れはどうでしたか





# 令和4年度 第1学年「医学史(後期)」講義アンケート

## Q1. 講義全体のレベルは適切でしたか



#### Q2. 講義全体を平均すると、進み具合(スピード)はどうでしたか



## Q3. 講義全体の学習内容の量はどうでしたか



### Q4. 講義全体の流れはどうでしたか





# 令和4年度 第1学年「法学(前期)」講義アンケート

## Q1. 講義全体のレベルは適切でしたか



#### Q2. 講義全体を平均すると、進み具合(スピード)はどうでしたか



## Q3. 講義全体の学習内容の量はどうでしたか



### Q4. 講義全体の流れはどうでしたか





# 令和4年度 第1学年「法学(後期)」講義アンケート

## Q1. 講義全体のレベルは適切でしたか



#### Q2. 講義全体を平均すると、進み具合(スピード)はどうでしたか



## Q3. 講義全体の学習内容の量はどうでしたか



### Q4. 講義全体の流れはどうでしたか





# 令和4年度 第1学年「哲学テクスト入門」講義アンケート

## Q1. 講義全体のレベルは適切でしたか



#### Q2. 講義全体を平均すると、進み具合(スピード)はどうでしたか



## Q3. 講義全体の学習内容の量はどうでしたか



### Q4. 講義全体の流れはどうでしたか





# 令和4年度 第1学年「原典講読 I (英文学)」講義アンケート

## Q1. 講義全体のレベルは適切でしたか



#### Q2. 講義全体を平均すると、進み具合(スピード)はどうでしたか



## Q3. 講義全体の学習内容の量はどうでしたか



### Q4. 講義全体の流れはどうでしたか