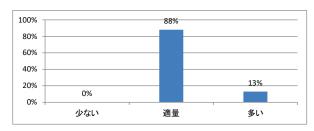

どうでしたか



## Q3. 講義全体の学習内容の量はどうでしたか



### Q4. 講義全体の流れはどうでしたか





# 令和4年度 第1学年「生物学」講義アンケート

## Q1. 講義全体のレベルは適切でしたか



#### Q2. 講義全体を平均すると、進み具合(スピード)はどうでしたか



## Q3. 講義全体の学習内容の量はどうでしたか



## Q4. 講義全体の流れはどうでしたか





# 令和4年度 第1学年「医系の化学」講義アンケート

## Q1. 講義全体のレベルは適切でしたか



#### Q2. 講義全体を平均すると、進み具合(スピード)はどうでしたか



## Q3. 講義全体の学習内容の量はどうでしたか



### Q4. 講義全体の流れはどうでしたか





# 令和4年度 第1学年「データサイエンス」講義アンケート

## Q1. 講義全体のレベルは適切でしたか



#### Q2. 講義全体を平均すると、進み具合(スピード)はどうでしたか



## Q3. 講義全体の学習内容の量はどうでしたか



### Q4. 講義全体の流れはどうでしたか





# 令和4年度 第1学年「課題研究」講義アンケート

## Q1. 講義全体のレベルは適切でしたか



#### Q2. 講義全体を平均すると、進み具合(スピード)はどうでしたか



## Q3. 講義全体の学習内容の量はどうでしたか



### Q4. 講義全体の流れはどうでしたか





# 令和4年度 第1学年「生命倫理学(前期)」講義アンケート

## Q1. 講義全体のレベルは適切でしたか



#### Q2. 講義全体を平均すると、進み具合(スピード)はどうでしたか



## Q3. 講義全体の学習内容の量はどうでしたか



### Q4. 講義全体の流れはどうでしたか





# 令和4年度 第1学年「生命倫理学(後期)」講義アンケート

## Q1. 講義全体のレベルは適切でしたか



#### Q2. 講義全体を平均すると、進み具合(スピード)はどうでしたか



## Q3. 講義全体の学習内容の量はどうでしたか



### Q4. 講義全体の流れはどうでしたか





# 令和4年度 第1学年「情報科学I」講義アンケート

## Q1. 講義全体のレベルは適切でしたか



#### Q2. 講義全体を平均すると、進み具合(スピード)はどうでしたか



## Q3. 講義全体の学習内容の量はどうでしたか



### Q4. 講義全体の流れはどうでしたか





# 令和4年度 第1学年「医療人類学」講義アンケート

## Q1. 講義全体のレベルは適切でしたか



#### Q2. 講義全体を平均すると、進み具合(スピード)はどうでしたか



## Q3. 講義全体の学習内容の量はどうでしたか



### Q4. 講義全体の流れはどうでしたか





# 令和4年度 第1学年「自然科学基礎(化学)」講義アンケート

## Q1. 講義全体のレベルは適切でしたか



#### Q2. 講義全体を平均すると、進み具合(スピード)はどうでしたか



## Q3. 講義全体の学習内容の量はどうでしたか



### Q4. 講義全体の流れはどうでしたか





# 令和4年度 第1学年「自然科学基礎(生物学)」講義アンケート

## Q1. 講義全体のレベルは適切でしたか



#### Q2. 講義全体を平均すると、進み具合(スピード)はどうでしたか



## Q3. 講義全体の学習内容の量はどうでしたか



### Q4. 講義全体の流れはどうでしたか