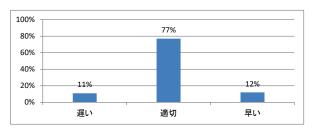

#### Q2. 講義全体を平均すると、進み具合(スピード)はどうでしたか



## Q3. 講義全体の学習内容の量はどうでしたか



### Q4. 講義全体の流れはどうでしたか





# 令和4年度 第1学年「医系の物理学」講義アンケート

## Q1. 講義全体のレベルは適切でしたか



#### Q2. 講義全体を平均すると、進み具合(スピード)はどうでしたか



## Q3. 講義全体の学習内容の量はどうでしたか



### Q4. 講義全体の流れはどうでしたか





# 令和4年度 第1学年「生物学」講義アンケート

## Q1. 講義全体のレベルは適切でしたか



#### Q2. 講義全体を平均すると、進み具合(スピード)はどうでしたか



## Q3. 講義全体の学習内容の量はどうでしたか



## Q4. 講義全体の流れはどうでしたか





# 令和4年度 第1学年「医系の化学」講義アンケート

## Q1. 講義全体のレベルは適切でしたか



#### Q2. 講義全体を平均すると、進み具合(スピード)はどうでしたか



## Q3. 講義全体の学習内容の量はどうでしたか



### Q4. 講義全体の流れはどうでしたか





# 令和4年度 第1学年「データサイエンス」講義アンケート

## Q1. 講義全体のレベルは適切でしたか



#### Q2. 講義全体を平均すると、進み具合(スピード)はどうでしたか



## Q3. 講義全体の学習内容の量はどうでしたか



### Q4. 講義全体の流れはどうでしたか





# 令和4年度 第1学年「課題研究」講義アンケート

## Q1. 講義全体のレベルは適切でしたか



#### Q2. 講義全体を平均すると、進み具合(スピード)はどうでしたか



## Q3. 講義全体の学習内容の量はどうでしたか



### Q4. 講義全体の流れはどうでしたか





# 令和4年度 第1学年「生命倫理学(前期)」講義アンケート

## Q1. 講義全体のレベルは適切でしたか



#### Q2. 講義全体を平均すると、進み具合(スピード)はどうでしたか



## Q3. 講義全体の学習内容の量はどうでしたか



### Q4. 講義全体の流れはどうでしたか





# 令和4年度 第1学年「生命倫理学(後期)」講義アンケート

## Q1. 講義全体のレベルは適切でしたか



#### Q2. 講義全体を平均すると、進み具合(スピード)はどうでしたか



## Q3. 講義全体の学習内容の量はどうでしたか



### Q4. 講義全体の流れはどうでしたか





# 令和4年度 第1学年「情報科学I」講義アンケート

## Q1. 講義全体のレベルは適切でしたか



#### Q2. 講義全体を平均すると、進み具合(スピード)はどうでしたか



## Q3. 講義全体の学習内容の量はどうでしたか



### Q4. 講義全体の流れはどうでしたか





# 令和4年度 第1学年「医療人類学」講義アンケート

## Q1. 講義全体のレベルは適切でしたか



#### Q2. 講義全体を平均すると、進み具合(スピード)はどうでしたか



## Q3. 講義全体の学習内容の量はどうでしたか



### Q4. 講義全体の流れはどうでしたか





# 令和4年度 第1学年「自然科学基礎(化学)」講義アンケート

## Q1. 講義全体のレベルは適切でしたか



#### Q2. 講義全体を平均すると、進み具合(スピード)はどうでしたか



## Q3. 講義全体の学習内容の量はどうでしたか