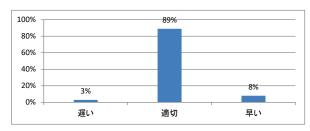

講義全体を平均すると、進み具合(スピード)はどうでしたか



## Q3. 講義全体の学習内容の量はどうでしたか



### Q4. 講義全体の流れはどうでしたか





# 令和4年度 第1学年「原典講読 [ (医療倫理) 」講義アンケート

## Q1. 講義全体のレベルは適切でしたか



#### Q2. 講義全体を平均すると、進み具合(スピード)はどうでしたか



## Q3. 講義全体の学習内容の量はどうでしたか



### Q4. 講義全体の流れはどうでしたか





# 令和4年度 第1学年「医系の物理学」講義アンケート

## Q1. 講義全体のレベルは適切でしたか



#### Q2. 講義全体を平均すると、進み具合(スピード)はどうでしたか



## Q3. 講義全体の学習内容の量はどうでしたか



### Q4. 講義全体の流れはどうでしたか





# 令和4年度 第1学年「生物学」講義アンケート

## Q1. 講義全体のレベルは適切でしたか



#### Q2. 講義全体を平均すると、進み具合(スピード)はどうでしたか



## Q3. 講義全体の学習内容の量はどうでしたか



## Q4. 講義全体の流れはどうでしたか





# 令和4年度 第1学年「医系の化学」講義アンケート

## Q1. 講義全体のレベルは適切でしたか



#### Q2. 講義全体を平均すると、進み具合(スピード)はどうでしたか



## Q3. 講義全体の学習内容の量はどうでしたか



### Q4. 講義全体の流れはどうでしたか





# 令和4年度 第1学年「データサイエンス」講義アンケート

## Q1. 講義全体のレベルは適切でしたか



#### Q2. 講義全体を平均すると、進み具合(スピード)はどうでしたか



## Q3. 講義全体の学習内容の量はどうでしたか



### Q4. 講義全体の流れはどうでしたか





# 令和4年度 第1学年「課題研究」講義アンケート

## Q1. 講義全体のレベルは適切でしたか



#### Q2. 講義全体を平均すると、進み具合(スピード)はどうでしたか



## Q3. 講義全体の学習内容の量はどうでしたか



### Q4. 講義全体の流れはどうでしたか





# 令和4年度 第1学年「生命倫理学(前期)」講義アンケート

## Q1. 講義全体のレベルは適切でしたか



#### Q2. 講義全体を平均すると、進み具合(スピード)はどうでしたか



## Q3. 講義全体の学習内容の量はどうでしたか



### Q4. 講義全体の流れはどうでしたか





# 令和4年度 第1学年「生命倫理学(後期)」講義アンケート

## Q1. 講義全体のレベルは適切でしたか



#### Q2. 講義全体を平均すると、進み具合(スピード)はどうでしたか



## Q3. 講義全体の学習内容の量はどうでしたか



### Q4. 講義全体の流れはどうでしたか





# 令和4年度 第1学年「情報科学I」講義アンケート

## Q1. 講義全体のレベルは適切でしたか



#### Q2. 講義全体を平均すると、進み具合(スピード)はどうでしたか



## Q3. 講義全体の学習内容の量はどうでしたか



### Q4. 講義全体の流れはどうでしたか





# 令和4年度 第1学年「医療人類学」講義アンケート

## Q1. 講義全体のレベルは適切でしたか



#### Q2. 講義全体を平均すると、進み具合(スピード)はどうでしたか



## Q3. 講義全体の学習内容の量はどうでしたか



##