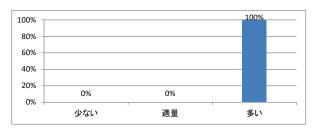

はどうでしたか



## Q3. 講義全体の学習内容の量はどうでしたか



### Q4. 講義全体の流れはどうでしたか





# 令和4年度 第1学年「早期臨床体験実習 [] 講義アンケート

## Q1. 講義全体のレベルは適切でしたか



#### Q2. 講義全体を平均すると、進み具合(スピード)はどうでしたか



## Q3. 講義全体の学習内容の量はどうでしたか



### Q4. 講義全体の流れはどうでしたか





# 令和4年度 第1学年「数学」講義アンケート

## Q1. 講義全体のレベルは適切でしたか



#### Q2. 講義全体を平均すると、進み具合(スピード)はどうでしたか



## Q3. 講義全体の学習内容の量はどうでしたか



### Q4. 講義全体の流れはどうでしたか





# 令和4年度 第1学年「独語」講義アンケート

## Q1. 講義全体のレベルは適切でしたか



#### Q2. 講義全体を平均すると、進み具合(スピード)はどうでしたか



## Q3. 講義全体の学習内容の量はどうでしたか



### Q4. 講義全体の流れはどうでしたか





# 令和4年度 第1学年「仏語」講義アンケート

## Q1. 講義全体のレベルは適切でしたか



#### Q2. 講義全体を平均すると、進み具合(スピード)はどうでしたか



## Q3. 講義全体の学習内容の量はどうでしたか



### Q4. 講義全体の流れはどうでしたか





## 令和4年度 第1学年「原典講読Ⅱ(独語)」講義アンケート

## Q1. 講義全体のレベルは適切でしたか



#### Q2. 講義全体を平均すると、進み具合(スピード)はどうでしたか



## Q3. 講義全体の学習内容の量はどうでしたか



### Q4. 講義全体の流れはどうでしたか





# 令和4年度 第1学年「人体の物理学」講義アンケート

## Q1. 講義全体のレベルは適切でしたか



#### Q2. 講義全体を平均すると、進み具合(スピード)はどうでしたか



## Q3. 講義全体の学習内容の量はどうでしたか



### Q4. 講義全体の流れはどうでしたか





# 令和4年度 第1学年「先進医療のための科学」講義アンケート

## Q1. 講義全体のレベルは適切でしたか



#### Q2. 講義全体を平均すると、進み具合(スピード)はどうでしたか



## Q3. 講義全体の学習内容の量はどうでしたか



### Q4. 講義全体の流れはどうでしたか