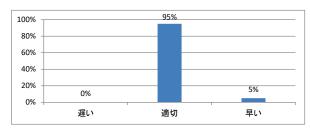

、進み具合(スピード)はどうでしたか



## Q3. 講義全体の学習内容の量はどうでしたか



### Q4. 講義全体の流れはどうでしたか





# 令和4年度 第1学年「解剖学(2)」講義アンケート

## Q1. 講義全体のレベルは適切でしたか



#### Q2. 講義全体を平均すると、進み具合(スピード)はどうでしたか



## Q3. 講義全体の学習内容の量はどうでしたか



### Q4. 講義全体の流れはどうでしたか





# 令和4年度 第1学年「生理学(1)」講義アンケート

## Q1. 講義全体のレベルは適切でしたか



#### Q2. 講義全体を平均すると、進み具合(スピード)はどうでしたか



## Q3. 講義全体の学習内容の量はどうでしたか



### Q4. 講義全体の流れはどうでしたか





# 令和4年度 第1学年「生化学(分子生物学概論)」講義アンケート

## Q1. 講義全体のレベルは適切でしたか



#### Q2. 講義全体を平均すると、進み具合(スピード)はどうでしたか



## Q3. 講義全体の学習内容の量はどうでしたか



### Q4. 講義全体の流れはどうでしたか





# 令和4年度 第1学年「基礎医学統合演習 [」講義アンケート

## Q1. 講義全体のレベルは適切でしたか



#### Q2. 講義全体を平均すると、進み具合(スピード)はどうでしたか



## Q3. 講義全体の学習内容の量はどうでしたか



### Q4. 講義全体の流れはどうでしたか





# 令和4年度 第1学年「早期臨床体験実習 [] 講義アンケート

## Q1. 講義全体のレベルは適切でしたか



#### Q2. 講義全体を平均すると、進み具合(スピード)はどうでしたか



## Q3. 講義全体の学習内容の量はどうでしたか



### Q4. 講義全体の流れはどうでしたか





# 令和4年度 第1学年「数学」講義アンケート

## Q1. 講義全体のレベルは適切でしたか



#### Q2. 講義全体を平均すると、進み具合(スピード)はどうでしたか



## Q3. 講義全体の学習内容の量はどうでしたか



### Q4. 講義全体の流れはどうでしたか





# 令和4年度 第1学年「独語」講義アンケート

## Q1. 講義全体のレベルは適切でしたか



#### Q2. 講義全体を平均すると、進み具合(スピード)はどうでしたか



## Q3. 講義全体の学習内容の量はどうでしたか



### Q4. 講義全体の流れはどうでしたか





# 令和4年度 第1学年「仏語」講義アンケート

## Q1. 講義全体のレベルは適切でしたか



#### Q2. 講義全体を平均すると、進み具合(スピード)はどうでしたか



## Q3. 講義全体の学習内容の量はどうでしたか



### Q4. 講義全体の流れはどうでしたか





## 令和4年度 第1学年「原典講読Ⅱ(独語)」講義アンケート

## Q1. 講義全体のレベルは適切でしたか



#### Q2. 講義全体を平均すると、進み具合(スピード)はどうでしたか



## Q3. 講義全体の学習内容の量はどうでしたか



### Q4. 講義全体の流れはどうでしたか





# 令和4年度 第1学年「人体の物理学」講義アンケート

## Q1. 講義全体のレベルは適切でしたか



#### Q2. 講義全体を平均すると、進み具合(スピード)はどうでしたか



## Q3. 講義全体の学習内容の量はどうでしたか



### Q4. 講義全体