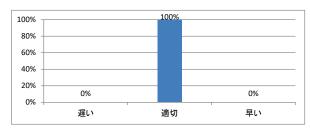

2. 講義全体を平均すると、進み具合(スピード)はどうでしたか



## Q3. 講義全体の学習内容の量はどうでしたか



### Q4. 講義全体の流れはどうでしたか





# 令和4年度 第1学年「課題研究」講義アンケート

## Q1. 講義全体のレベルは適切でしたか



#### Q2. 講義全体を平均すると、進み具合(スピード)はどうでしたか



## Q3. 講義全体の学習内容の量はどうでしたか



### Q4. 講義全体の流れはどうでしたか





# 令和4年度 第1学年「生命倫理学(前期)」講義アンケート

## Q1. 講義全体のレベルは適切でしたか



#### Q2. 講義全体を平均すると、進み具合(スピード)はどうでしたか



## Q3. 講義全体の学習内容の量はどうでしたか



### Q4. 講義全体の流れはどうでしたか





# 令和4年度 第1学年「生命倫理学(後期)」講義アンケート

## Q1. 講義全体のレベルは適切でしたか



#### Q2. 講義全体を平均すると、進み具合(スピード)はどうでしたか



## Q3. 講義全体の学習内容の量はどうでしたか



### Q4. 講義全体の流れはどうでしたか





# 令和4年度 第1学年「情報科学I」講義アンケート

## Q1. 講義全体のレベルは適切でしたか



#### Q2. 講義全体を平均すると、進み具合(スピード)はどうでしたか



## Q3. 講義全体の学習内容の量はどうでしたか



### Q4. 講義全体の流れはどうでしたか





# 令和4年度 第1学年「医療人類学」講義アンケート

## Q1. 講義全体のレベルは適切でしたか



#### Q2. 講義全体を平均すると、進み具合(スピード)はどうでしたか



## Q3. 講義全体の学習内容の量はどうでしたか



### Q4. 講義全体の流れはどうでしたか





# 令和4年度 第1学年「自然科学基礎(化学)」講義アンケート

## Q1. 講義全体のレベルは適切でしたか



#### Q2. 講義全体を平均すると、進み具合(スピード)はどうでしたか



## Q3. 講義全体の学習内容の量はどうでしたか



### Q4. 講義全体の流れはどうでしたか





# 令和4年度 第1学年「自然科学基礎(生物学)」講義アンケート

## Q1. 講義全体のレベルは適切でしたか



#### Q2. 講義全体を平均すると、進み具合(スピード)はどうでしたか



## Q3. 講義全体の学習内容の量はどうでしたか



### Q4. 講義全体の流れはどうでしたか





# 令和4年度 第1学年「自然科学基礎(物理学)」講義アンケート

## Q1. 講義全体のレベルは適切でしたか



#### Q2. 講義全体を平均すると、進み具合(スピード)はどうでしたか



## Q3. 講義全体の学習内容の量はどうでしたか



### Q4. 講義全体の流れはどうでしたか





# 令和4年度 第1学年「医系の物理学実習」講義アンケート

## Q1. 講義全体のレベルは適切でしたか



## Q2. 講義全体を平均すると、進み具合(スピード)はどうでしたか



#### Q3. 講義全体の学習内容の量はどうでしたか



## Q4. 講義全体の流れはどうでしたか





# 令和4年度 第1学年「医系の化学実習」講義アンケート

## Q1. 講義全体のレベルは適切でしたか



## Q2. 講義全体を平均すると、進み具合(スピード)はどうでしたか



#### Q3. 講義全体の学習内容の