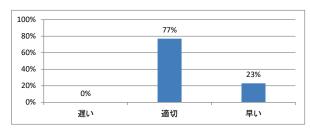

ド)はどうでしたか



## Q3. 講義全体の学習内容の量はどうでしたか



## Q4. 講義全体の流れはどうでしたか





# 令和4年度 第1学年「English for Medical Purposes I」講義アンケート

## Q1. 講義全体のレベルは適切でしたか



#### Q2. 講義全体を平均すると、進み具合(スピード)はどうでしたか



## Q3. 講義全体の学習内容の量はどうでしたか



## Q4. 講義全体の流れはどうでしたか





# 令和4年度 第1学年「症候・病態学入門」講義アンケート

## Q1. 講義全体のレベルは適切でしたか



#### Q2. 講義全体を平均すると、進み具合(スピード)はどうでしたか



## Q3. 講義全体の学習内容の量はどうでしたか



### Q4. 講義全体の流れはどうでしたか





# 令和4年度 第1学年「解剖学(1)」講義アンケート

## Q1. 講義全体のレベルは適切でしたか



#### Q2. 講義全体を平均すると、進み具合(スピード)はどうでしたか



## Q3. 講義全体の学習内容の量はどうでしたか



### Q4. 講義全体の流れはどうでしたか





# 令和4年度 第1学年「解剖学(2)」講義アンケート

## Q1. 講義全体のレベルは適切でしたか



#### Q2. 講義全体を平均すると、進み具合(スピード)はどうでしたか



## Q3. 講義全体の学習内容の量はどうでしたか



### Q4. 講義全体の流れはどうでしたか





# 令和4年度 第1学年「生理学(1)」講義アンケート

## Q1. 講義全体のレベルは適切でしたか



#### Q2. 講義全体を平均すると、進み具合(スピード)はどうでしたか



## Q3. 講義全体の学習内容の量はどうでしたか



### Q4. 講義全体の流れはどうでしたか





# 令和4年度 第1学年「生化学(分子生物学概論)」講義アンケート

## Q1. 講義全体のレベルは適切でしたか



#### Q2. 講義全体を平均すると、進み具合(スピード)はどうでしたか



## Q3. 講義全体の学習内容の量はどうでしたか



### Q4. 講義全体の流れはどうでしたか





# 令和4年度 第1学年「基礎医学統合演習 [」講義アンケート

## Q1. 講義全体のレベルは適切でしたか



#### Q2. 講義全体を平均すると、進み具合(スピード)はどうでしたか



## Q3. 講義全体の学習内容の量はどうでしたか



### Q4. 講義全体の流れはどうでしたか





# 令和4年度 第1学年「早期臨床体験実習 [] 講義アンケート

## Q1. 講義全体のレベルは適切でしたか



#### Q2. 講義全体を平均すると、進み具合(スピード)はどうでしたか



## Q3. 講義全体の学習内容の量はどうでしたか



### Q4. 講義全体の流れはどうでしたか





# 令和4年度 第1学年「数学」講義アンケート

## Q1. 講義全体のレベルは適切でしたか



#### Q2. 講義全体を平均すると、進み具合(スピード)はどうでしたか



## Q3. 講義全体の学習内容の量はどうでしたか



### Q4. 講義全体の流れはどうでしたか





# 令和4年度 第1学年「独語」講義アンケート

## Q1. 講義全体のレベルは適切でしたか



#### Q2. 講義全体を平均すると、進み具合(スピード)はどうでしたか



## Q3. 講義全体の学習内容の量はどうでしたか