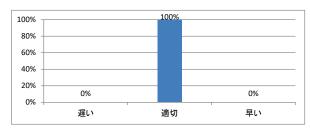

Q2. 講義全体を平均すると、進み具合(スピード)はどうでしたか



## Q3. 講義全体の学習内容の量はどうでしたか



### Q4. 講義全体の流れはどうでしたか





# 令和4年度 第1学年「独語」講義アンケート

## Q1. 講義全体のレベルは適切でしたか



#### Q2. 講義全体を平均すると、進み具合(スピード)はどうでしたか



## Q3. 講義全体の学習内容の量はどうでしたか



### Q4. 講義全体の流れはどうでしたか





# 令和4年度 第1学年「仏語」講義アンケート

## Q1. 講義全体のレベルは適切でしたか



#### Q2. 講義全体を平均すると、進み具合(スピード)はどうでしたか



## Q3. 講義全体の学習内容の量はどうでしたか



### Q4. 講義全体の流れはどうでしたか





## 令和4年度 第1学年「原典講読Ⅱ(独語)」講義アンケート

## Q1. 講義全体のレベルは適切でしたか



#### Q2. 講義全体を平均すると、進み具合(スピード)はどうでしたか



## Q3. 講義全体の学習内容の量はどうでしたか



### Q4. 講義全体の流れはどうでしたか





# 令和4年度 第1学年「人体の物理学」講義アンケート

## Q1. 講義全体のレベルは適切でしたか



#### Q2. 講義全体を平均すると、進み具合(スピード)はどうでしたか



## Q3. 講義全体の学習内容の量はどうでしたか



### Q4. 講義全体の流れはどうでしたか





# 令和4年度 第1学年「先進医療のための科学」講義アンケート

## Q1. 講義全体のレベルは適切でしたか



#### Q2. 講義全体を平均すると、進み具合(スピード)はどうでしたか



## Q3. 講義全体の学習内容の量はどうでしたか



### Q4. 講義全体の流れはどうでしたか