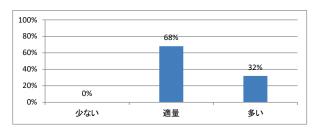

## Q4. 講義全体の流れはどうでしたか





# 令和4年度 第1学年「医系の化学実習」講義アンケート

## Q1. 講義全体のレベルは適切でしたか



## Q2. 講義全体を平均すると、進み具合(スピード)はどうでしたか



#### Q3. 講義全体の学習内容の量はどうでしたか



## Q4. 講義全体の流れはどうでしたか





# 令和4年度 第1学年「生物学実習」講義アンケート

## Q1. 講義全体のレベルは適切でしたか



## Q2. 講義全体を平均すると、進み具合(スピード)はどうでしたか



#### Q3. 講義全体の学習内容の量はどうでしたか



## Q4. 講義全体の流れはどうでしたか





# 令和4年度 第1学年「社会科学」講義アンケート

## Q1. 講義全体のレベルは適切でしたか



## Q2. 講義全体を平均すると、進み具合(スピード)はどうでしたか



#### Q3. 講義全体の学習内容の量はどうでしたか



## Q4. 講義全体の流れはどうでしたか





# 令和4年度 第1学年「English for Communication」講義アンケート

## Q1. 講義全体のレベルは適切でしたか



## Q2. 講義全体を平均すると、進み具合(スピード)はどうでしたか



## Q3. 講義全体の学習内容の量はどうでしたか



## Q4. 講義全体の流れはどうでしたか





# 令和4年度 第1学年「English for Medical Purposes I」講義アンケート

## Q1. 講義全体のレベルは適切でしたか



#### Q2. 講義全体を平均すると、進み具合(スピード)はどうでしたか



## Q3. 講義全体の学習内容の量はどうでしたか



## Q4. 講義全体の流れはどうでしたか





# 令和4年度 第1学年「症候・病態学入門」講義アンケート

## Q1. 講義全体のレベルは適切でしたか



#### Q2. 講義全体を平均すると、進み具合(スピード)はどうでしたか



## Q3. 講義全体の学習内容の量はどうでしたか



### Q4. 講義全体の流れはどうでしたか





# 令和4年度 第1学年「解剖学(1)」講義アンケート

## Q1. 講義全体のレベルは適切でしたか



#### Q2. 講義全体を平均すると、進み具合(スピード)はどうでしたか



## Q3. 講義全体の学習内容の量はどうでしたか



### Q4. 講義全体の流れはどうでしたか





# 令和4年度 第1学年「解剖学(2)」講義アンケート

## Q1. 講義全体のレベルは適切でしたか



#### Q2. 講義全体を平均すると、進み具合(スピード)はどうでしたか



## Q3. 講義全体の学習内容の量はどうでしたか



### Q4. 講義全体の流れはどうでしたか





# 令和4年度 第1学年「生理学(1)」講義アンケート

## Q1. 講義全体のレベルは適切でしたか



#### Q2. 講義全体を平均すると、進み具合(スピード)はどうでしたか



## Q3. 講義全体の学習内容の量はどうでしたか



### Q4. 講義全体の流れはどうでしたか





# 令和4年度 第1学年「生化学(分子生物学概論)」講義アンケート

## Q1. 講義全体のレベルは適切でしたか



#### Q2. 講義全体を平均すると、進み具合(スピード)はどうでしたか



## Q3. 講義全体の学習内容の量はどうでしたか



### Q4. 講義全体の流れはどうでしたか