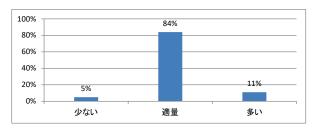

## Q3. 講義全体の学習内容の量はどうでしたか



### Q4. 講義全体の流れはどうでしたか





# 令和4年度 第1学年「原典講読 [ (医療倫理) 」講義アンケート

## Q1. 講義全体のレベルは適切でしたか



#### Q2. 講義全体を平均すると、進み具合(スピード)はどうでしたか



## Q3. 講義全体の学習内容の量はどうでしたか



### Q4. 講義全体の流れはどうでしたか





# 令和4年度 第1学年「医系の物理学」講義アンケート

## Q1. 講義全体のレベルは適切でしたか



#### Q2. 講義全体を平均すると、進み具合(スピード)はどうでしたか



## Q3. 講義全体の学習内容の量はどうでしたか



### Q4. 講義全体の流れはどうでしたか





# 令和4年度 第1学年「生物学」講義アンケート

## Q1. 講義全体のレベルは適切でしたか



#### Q2. 講義全体を平均すると、進み具合(スピード)はどうでしたか



## Q3. 講義全体の学習内容の量はどうでしたか



## Q4. 講義全体の流れはどうでしたか





# 令和4年度 第1学年「医系の化学」講義アンケート

## Q1. 講義全体のレベルは適切でしたか



#### Q2. 講義全体を平均すると、進み具合(スピード)はどうでしたか



## Q3. 講義全体の学習内容の量はどうでしたか



### Q4. 講義全体の流れはどうでしたか





# 令和4年度 第1学年「データサイエンス」講義アンケート

## Q1. 講義全体のレベルは適切でしたか



#### Q2. 講義全体を平均すると、進み具合(スピード)はどうでしたか



## Q3. 講義全体の学習内容の量はどうでしたか



### Q4. 講義全体の流れはどうでしたか





# 令和4年度 第1学年「課題研究」講義アンケート

## Q1. 講義全体のレベルは適切でしたか



#### Q2. 講義全体を平均すると、進み具合(スピード)はどうでしたか



## Q3. 講義全体の学習内容の量はどうでしたか



### Q4. 講義全体の流れはどうでしたか





# 令和4年度 第1学年「生命倫理学(前期)」講義アンケート

## Q1. 講義全体のレベルは適切でしたか



#### Q2. 講義全体を平均すると、進み具合(スピード)はどうでしたか



## Q3. 講義全体の学習内容の量はどうでしたか



### Q4. 講義全体の流れはどうでしたか





# 令和4年度 第1学年「生命倫理学(後期)」講義アンケート

## Q1. 講義全体のレベルは適切でしたか



#### Q2. 講義全体を平均すると、進み具合(スピード)はどうでしたか



## Q3. 講義全体の学習内容の量はどうでしたか



### Q4. 講義全体の流れはどうでしたか





# 令和4年度 第1学年「情報科学I」講義アンケート

## Q1. 講義全体のレベルは適切でしたか



#### Q2. 講義全体を平均すると、進み具合(スピード)はどうでしたか



## Q3. 講義全体の学習内容の量はどうでしたか



### Q4. 講義全体の流れはどうでしたか





# 令和4年度 第1学年「医療人類学」講義アンケート

## Q1. 講義全体のレベルは適切でしたか



#### Q2. 講義全体を平均すると、進み具合(スピード)はどうでしたか



## Q3. 講義全体の学習内容の量はどうでしたか



### Q4. 講義全体の流れはどうでしたか





# 令