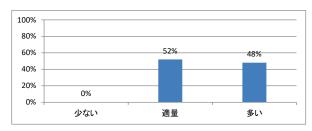

# Q3. 講義全体の学習内容の量はどうでしたか



### Q4. 講義全体の流れはどうでしたか





# 令和4年度 第1学年「原典講読 I (英文学)」講義アンケート

## Q1. 講義全体のレベルは適切でしたか



#### Q2. 講義全体を平均すると、進み具合(スピード)はどうでしたか



## Q3. 講義全体の学習内容の量はどうでしたか



### Q4. 講義全体の流れはどうでしたか





# 令和4年度 第1学年「原典講読 [ (医療倫理) 」講義アンケート

## Q1. 講義全体のレベルは適切でしたか



#### Q2. 講義全体を平均すると、進み具合(スピード)はどうでしたか



## Q3. 講義全体の学習内容の量はどうでしたか



### Q4. 講義全体の流れはどうでしたか





# 令和4年度 第1学年「医系の物理学」講義アンケート

## Q1. 講義全体のレベルは適切でしたか



#### Q2. 講義全体を平均すると、進み具合(スピード)はどうでしたか



## Q3. 講義全体の学習内容の量はどうでしたか



### Q4. 講義全体の流れはどうでしたか





# 令和4年度 第1学年「生物学」講義アンケート

## Q1. 講義全体のレベルは適切でしたか



#### Q2. 講義全体を平均すると、進み具合(スピード)はどうでしたか



## Q3. 講義全体の学習内容の量はどうでしたか



## Q4. 講義全体の流れはどうでしたか





# 令和4年度 第1学年「医系の化学」講義アンケート

## Q1. 講義全体のレベルは適切でしたか



#### Q2. 講義全体を平均すると、進み具合(スピード)はどうでしたか



## Q3. 講義全体の学習内容の量はどうでしたか



### Q4. 講義全体の流れはどうでしたか





# 令和4年度 第1学年「データサイエンス」講義アンケート

## Q1. 講義全体のレベルは適切でしたか



#### Q2. 講義全体を平均すると、進み具合(スピード)はどうでしたか



## Q3. 講義全体の学習内容の量はどうでしたか



### Q4. 講義全体の流れはどうでしたか





# 令和4年度 第1学年「課題研究」講義アンケート

## Q1. 講義全体のレベルは適切でしたか



#### Q2. 講義全体を平均すると、進み具合(スピード)はどうでしたか



## Q3. 講義全体の学習内容の量はどうでしたか



### Q4. 講義全体の流れはどうでしたか





# 令和4年度 第1学年「生命倫理学(前期)」講義アンケート

## Q1. 講義全体のレベルは適切でしたか



#### Q2. 講義全体を平均すると、進み具合(スピード)はどうでしたか



## Q3. 講義全体の学習内容の量はどうでしたか



### Q4. 講義全体の流れはどうでしたか





# 令和4年度 第1学年「生命倫理学(後期)」講義アンケート

## Q1. 講義全体のレベルは適切でしたか



#### Q2. 講義全体を平均すると、進み具合(スピード)はどうでしたか



## Q3. 講義全体の学習内容の量はどうでしたか



### Q4. 講義全体の流れはどうでしたか





# 令和4年度 第1学年「情報科学I」講義アンケート

## Q1. 講義全体のレベルは適切でしたか



#### Q2. 講義全体を平均すると、進み具合(スピード)はどうでしたか



## Q3. 講義全体の学習内容の量はどうでしたか



### Q4. 講義全体の流れはどうでしたか