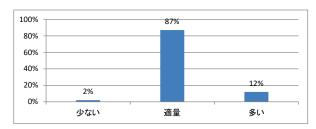

. 講義全体の学習内容の量はどうでしたか



### Q4. 講義全体の流れはどうでしたか





# 令和4年度 第1学年「医系の物理学実習」講義アンケート

## Q1. 講義全体のレベルは適切でしたか



## Q2. 講義全体を平均すると、進み具合(スピード)はどうでしたか



#### Q3. 講義全体の学習内容の量はどうでしたか



## Q4. 講義全体の流れはどうでしたか





# 令和4年度 第1学年「医系の化学実習」講義アンケート

## Q1. 講義全体のレベルは適切でしたか



## Q2. 講義全体を平均すると、進み具合(スピード)はどうでしたか



#### Q3. 講義全体の学習内容の量はどうでしたか



## Q4. 講義全体の流れはどうでしたか





# 令和4年度 第1学年「生物学実習」講義アンケート

## Q1. 講義全体のレベルは適切でしたか



## Q2. 講義全体を平均すると、進み具合(スピード)はどうでしたか



#### Q3. 講義全体の学習内容の量はどうでしたか



## Q4. 講義全体の流れはどうでしたか





# 令和4年度 第1学年「社会科学」講義アンケート

## Q1. 講義全体のレベルは適切でしたか



## Q2. 講義全体を平均すると、進み具合(スピード)はどうでしたか



#### Q3. 講義全体の学習内容の量はどうでしたか



## Q4. 講義全体の流れはどうでしたか





# 令和4年度 第1学年「English for Communication」講義アンケート

## Q1. 講義全体のレベルは適切でしたか



## Q2. 講義全体を平均すると、進み具合(スピード)はどうでしたか



## Q3. 講義全体の学習内容の量はどうでしたか



## Q4. 講義全体の流れはどうでしたか





# 令和4年度 第1学年「English for Medical Purposes I」講義アンケート

## Q1. 講義全体のレベルは適切でしたか



#### Q2. 講義全体を平均すると、進み具合(スピード)はどうでしたか



## Q3. 講義全体の学習内容の量はどうでしたか



## Q4. 講義全体の流れはどうでしたか





# 令和4年度 第1学年「症候・病態学入門」講義アンケート

## Q1. 講義全体のレベルは適切でしたか



#### Q2. 講義全体を平均すると、進み具合(スピード)はどうでしたか



## Q3. 講義全体の学習内容の量はどうでしたか



### Q4. 講義全体の流れはどうでしたか





# 令和4年度 第1学年「解剖学(1)」講義アンケート

## Q1. 講義全体のレベルは適切でしたか



#### Q2. 講義全体を平均すると、進み具合(スピード)はどうでしたか



## Q3. 講義全体の学習内容の量はどうでしたか



### Q4. 講義全体の流れはどうでしたか





# 令和4年度 第1学年「解剖学(2)」講義アンケート

## Q1. 講義全体のレベルは適切でしたか



#### Q2. 講義全体を平均すると、進み具合(スピード)はどうでしたか



## Q3. 講義全体の学習内容の量はどうでしたか



### Q4. 講義全体の流れはどうでしたか





# 令和4年度 第1学年「生理学(1)」講義アンケート

## Q1. 講義全体のレベルは適切でしたか



#### Q2. 講義全体を平均すると、進み具合(スピード)はどうでしたか



## Q3. 講義全体の学習内容の量はどうでしたか



### Q4. 講