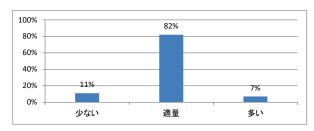

か



#### Q3. 講義全体の学習内容の量はどうでしたか



## Q4. 講義全体の流れはどうでしたか





# 令和4年度 第1学年「哲学(前期)」講義アンケート

## Q1. 講義全体のレベルは適切でしたか



#### Q2. 講義全体を平均すると、進み具合(スピード)はどうでしたか



## Q3. 講義全体の学習内容の量はどうでしたか



### Q4. 講義全体の流れはどうでしたか





# 令和4年度 第1学年「哲学(後期)」講義アンケート

## Q1. 講義全体のレベルは適切でしたか



#### Q2. 講義全体を平均すると、進み具合(スピード)はどうでしたか



## Q3. 講義全体の学習内容の量はどうでしたか



## Q4. 講義全体の流れはどうでしたか





## 令和4年度 第1学年「医学史(前期)」講義アンケート

## Q1. 講義全体のレベルは適切でしたか



#### Q2. 講義全体を平均すると、進み具合(スピード)はどうでしたか



## Q3. 講義全体の学習内容の量はどうでしたか



### Q4. 講義全体の流れはどうでしたか





# 令和4年度 第1学年「医学史(後期)」講義アンケート

## Q1. 講義全体のレベルは適切でしたか



#### Q2. 講義全体を平均すると、進み具合(スピード)はどうでしたか



## Q3. 講義全体の学習内容の量はどうでしたか



### Q4. 講義全体の流れはどうでしたか





# 令和4年度 第1学年「法学(前期)」講義アンケート

## Q1. 講義全体のレベルは適切でしたか



#### Q2. 講義全体を平均すると、進み具合(スピード)はどうでしたか



## Q3. 講義全体の学習内容の量はどうでしたか



### Q4. 講義全体の流れはどうでしたか





# 令和4年度 第1学年「法学(後期)」講義アンケート

## Q1. 講義全体のレベルは適切でしたか



#### Q2. 講義全体を平均すると、進み具合(スピード)はどうでしたか



## Q3. 講義全体の学習内容の量はどうでしたか



### Q4. 講義全体の流れはどうでしたか





# 令和4年度 第1学年「哲学テクスト入門」講義アンケート

## Q1. 講義全体のレベルは適切でしたか



#### Q2. 講義全体を平均すると、進み具合(スピード)はどうでしたか



## Q3. 講義全体の学習内容の量はどうでしたか



### Q4. 講義全体の流れはどうでしたか





# 令和4年度 第1学年「原典講読 I (英文学)」講義アンケート

## Q1. 講義全体のレベルは適切でしたか



#### Q2. 講義全体を平均すると、進み具合(スピード)はどうでしたか



## Q3. 講義全体の学習内容の量はどうでしたか



### Q4. 講義全体の流れはどうでしたか





# 令和4年度 第1学年「原典講読 [ (医療倫理) 」講義アンケート

## Q1. 講義全体のレベルは適切でしたか



#### Q2. 講義全体を平均すると、進み具合(スピード)はどうでしたか



## Q3. 講義全体の学習内容の量はどうでしたか



### Q4. 講義全体の流れはどうでしたか





# 令和4年度 第1学年「医系の物理学」講義アンケート

## Q1. 講義全体のレベルは適切でしたか



#### Q2. 講義全体を平均すると、進み具合(スピード)はどうでしたか



## Q3. 講義全体の学習内容の量はどうでしたか



### Q4. 講義全体の流れはど