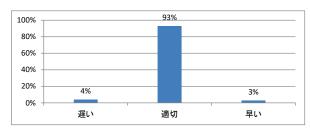

# 令和4年度 第1学年「医療心理学・死生学」講義アンケート

## Q1. 講義全体のレベルは適切でしたか



## Q2. 講義全体を平均すると、進み具合(スピード)はどうでしたか



#### Q3. 講義全体の学習内容の量はどうでしたか



## Q4. 講義全体の流れはどうでしたか





# 令和4年度 第1学年「哲学(前期)」講義アンケート

## Q1. 講義全体のレベルは適切でしたか



#### Q2. 講義全体を平均すると、進み具合(スピード)はどうでしたか



## Q3. 講義全体の学習内容の量はどうでしたか



### Q4. 講義全体の流れはどうでしたか





# 令和4年度 第1学年「哲学(後期)」講義アンケート

## Q1. 講義全体のレベルは適切でしたか



#### Q2. 講義全体を平均すると、進み具合(スピード)はどうでしたか



## Q3. 講義全体の学習内容の量はどうでしたか



## Q4. 講義全体の流れはどうでしたか





## 令和4年度 第1学年「医学史(前期)」講義アンケート

## Q1. 講義全体のレベルは適切でしたか



#### Q2. 講義全体を平均すると、進み具合(スピード)はどうでしたか



## Q3. 講義全体の学習内容の量はどうでしたか



### Q4. 講義全体の流れはどうでしたか





# 令和4年度 第1学年「医学史(後期)」講義アンケート

## Q1. 講義全体のレベルは適切でしたか



#### Q2. 講義全体を平均すると、進み具合(スピード)はどうでしたか



## Q3. 講義全体の学習内容の量はどうでしたか



### Q4. 講義全体の流れはどうでしたか





# 令和4年度 第1学年「法学(前期)」講義アンケート

## Q1. 講義全体のレベルは適切でしたか



#### Q2. 講義全体を平均すると、進み具合(スピード)はどうでしたか



## Q3. 講義全体の学習内容の量はどうでしたか



#