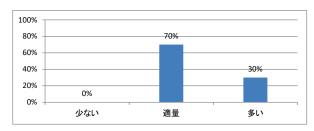

Q3. 講義全体の学習内容の量はどうでしたか



### Q4. 講義全体の流れはどうでしたか





# 令和4年度 第1学年「生命倫理学(後期)」講義アンケート

## Q1. 講義全体のレベルは適切でしたか



#### Q2. 講義全体を平均すると、進み具合(スピード)はどうでしたか



## Q3. 講義全体の学習内容の量はどうでしたか



### Q4. 講義全体の流れはどうでしたか





# 令和4年度 第1学年「情報科学I」講義アンケート

## Q1. 講義全体のレベルは適切でしたか



#### Q2. 講義全体を平均すると、進み具合(スピード)はどうでしたか



## Q3. 講義全体の学習内容の量はどうでしたか



### Q4. 講義全体の流れはどうでしたか





# 令和4年度 第1学年「医療人類学」講義アンケート

## Q1. 講義全体のレベルは適切でしたか



#### Q2. 講義全体を平均すると、進み具合(スピード)はどうでしたか



## Q3. 講義全体の学習内容の量はどうでしたか



### Q4. 講義全体の流れはどうでしたか





# 令和4年度 第1学年「自然科学基礎(化学)」講義アンケート

## Q1. 講義全体のレベルは適切でしたか



#### Q2. 講義全体を平均すると、進み具合(スピード)はどうでしたか



## Q3. 講義全体の学習内容の量はどうでしたか



### Q4. 講義全体の流れはどうでしたか





# 令和4年度 第1学年「自然科学基礎(生物学)」講義アンケート

## Q1. 講義全体のレベルは適切でしたか



#### Q2. 講義全体を平均すると、進み具合(スピード)はどうでしたか



## Q3. 講義全体の学習内容の量はどうでしたか



### Q4. 講義全体の流れはどうでしたか





# 令和4年度 第1学年「自然科学基礎(物理学)」講義アンケート

## Q1. 講義全体のレベルは適切でしたか



#### Q2. 講義全体を平均すると、進み具合(スピード)はどうでしたか



## Q3. 講義全体の学習内容の量はどうでしたか



### Q4. 講義全体の流れはどうでしたか





# 令和4年度 第1学年「医系の物理学実習」講義アンケート

## Q1. 講義全体のレベルは適切でしたか



## Q2. 講義全体を平均すると、進み具合(スピード)はどうでしたか



#### Q3. 講義全体の学習内容の量はどうでしたか



## Q4. 講義全体の流れはどうでしたか





# 令和4年度 第1学年「医系の化学実習」講義アンケート

## Q1. 講義全体のレベルは適切でしたか



## Q2. 講義全体を平均すると、進み具合(スピード)はどうでしたか



#### Q3. 講義全体の学習内容の量はどうでしたか



## Q4. 講義全体の流れはどうでしたか





# 令和4年度 第1学年「生物学実習」講義アンケート

## Q1. 講義全体のレベルは適切でしたか



## Q2. 講義全体を平均すると、進み具合(スピード)はどうでしたか



#### Q3. 講義全体の学習内容の量はどうでしたか



## Q4. 講義全体の流れはどうでしたか





# 令和4年度 第1学年「社会科学」講義アンケート

## Q1. 講義全体のレベルは適切でしたか



## Q2. 講義全体を平均すると、進み具合(スピード)はどうでしたか



#### Q3. 講義全体の学習内容の量はどうでしたか



## Q4. 講義全体の流れはどうでしたか





# 令和