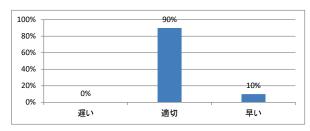

#### Q3. 講義全体の学習内容の量はどうでしたか



## Q4. 講義全体の流れはどうでしたか





# 令和4年度 第1学年「生物学実習」講義アンケート

## Q1. 講義全体のレベルは適切でしたか



## Q2. 講義全体を平均すると、進み具合(スピード)はどうでしたか



#### Q3. 講義全体の学習内容の量はどうでしたか



## Q4. 講義全体の流れはどうでしたか





# 令和4年度 第1学年「社会科学」講義アンケート

## Q1. 講義全体のレベルは適切でしたか



## Q2. 講義全体を平均すると、進み具合(スピード)はどうでしたか



#### Q3. 講義全体の学習内容の量はどうでしたか



## Q4. 講義全体の流れはどうでしたか





# 令和4年度 第1学年「English for Communication」講義アンケート

## Q1. 講義全体のレベルは適切でしたか



## Q2. 講義全体を平均すると、進み具合(スピード)はどうでしたか



## Q3. 講義全体の学習内容の量はどうでしたか



## Q4. 講義全体の流れはどうでしたか





# 令和4年度 第1学年「English for Medical Purposes I」講義アンケート

## Q1. 講義全体のレベルは適切でしたか



#### Q2. 講義全体を平均すると、進み具合(スピード)はどうでしたか



## Q3. 講義全体の学習内容の量はどうでしたか



## Q4. 講義全体の流れはどうでしたか





# 令和4年度 第1学年「症候・病態学入門」講義アンケート

## Q1. 講義全体のレベルは適切でしたか



#### Q2. 講義全体を平均すると、進み具合(スピード)はどうでしたか



## Q3. 講義全体の学習内容の量はどうでしたか



### Q4. 講義全体の流れはどうでしたか





# 令和4年度 第1学年「解剖学(1)」講義アンケート

## Q1. 講義全体のレベルは適切でしたか



#### Q2. 講義全体を平均すると、進み具合(スピード)はどうでしたか



## Q3. 講義全体の学習内容の量はどうでしたか



### Q4. 講義全体の流れはどうでしたか





# 令和4年度 第1学年「解剖学(2)」講義アンケート

## Q1. 講義全体のレベルは適切でしたか



#### Q2. 講義全体を平均すると、進み具合(スピード)はどうでしたか



## Q3. 講義全体の学習内容の量はどうでしたか



### Q4. 講義全体の流れはどうでしたか





# 令和4年度 第1学年「生理学(1)」講義アンケート

## Q1. 講義全体のレベルは適切でしたか



#### Q2. 講義全体を平均すると、進み具合(スピード)はどうでしたか



## Q3. 講義全体の学習内容の量はどうでしたか



### Q4. 講義全体の流れはどうでしたか





# 令和4年度 第1学年「生化学(分子生物学概論)」講義アンケート

## Q1. 講義全体のレベルは適切でしたか



#### Q2. 講義全体を平均すると、進み具合(スピード)はどうでしたか



## Q3. 講義全体の学習内容の量はどうでしたか



### Q4. 講義全体の流れはどうでしたか





# 令和4年度 第1学年「基礎医学統合演習 [」講義アンケート

## Q1. 講義全体のレベルは適切でしたか



#### Q2. 講義全体を平均すると、進み具合(スピード)はどうでしたか



## Q3. 講義全体の学習内容の量はどうでし