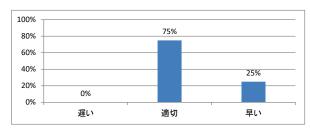

平均すると、進み具合(スピード)はどうでしたか



## Q3. 講義全体の学習内容の量はどうでしたか



### Q4. 講義全体の流れはどうでしたか





# 令和4年度 第1学年「生命倫理学(後期)」講義アンケート

## Q1. 講義全体のレベルは適切でしたか



#### Q2. 講義全体を平均すると、進み具合(スピード)はどうでしたか



## Q3. 講義全体の学習内容の量はどうでしたか



### Q4. 講義全体の流れはどうでしたか





# 令和4年度 第1学年「情報科学I」講義アンケート

## Q1. 講義全体のレベルは適切でしたか



#### Q2. 講義全体を平均すると、進み具合(スピード)はどうでしたか



## Q3. 講義全体の学習内容の量はどうでしたか



### Q4. 講義全体の流れはどうでしたか





# 令和4年度 第1学年「医療人類学」講義アンケート

## Q1. 講義全体のレベルは適切でしたか



#### Q2. 講義全体を平均すると、進み具合(スピード)はどうでしたか



## Q3. 講義全体の学習内容の量はどうでしたか



### Q4. 講義全体の流れはどうでしたか





# 令和4年度 第1学年「自然科学基礎(化学)」講義アンケート

## Q1. 講義全体のレベルは適切でしたか



#### Q2. 講義全体を平均すると、進み具合(スピード)はどうでしたか



## Q3. 講義全体の学習内容の量はどうでしたか



### Q4. 講義全体の流れはどうでしたか





# 令和4年度 第1学年「自然科学基礎(生物学)」講義アンケート

## Q1. 講義全体のレベルは適切でしたか



#### Q2. 講義全体を平均すると、進み具合(スピード)はどうでしたか



## Q3. 講義全体の学習内容の量はどうでしたか



### Q4. 講義全体の流れはどうでしたか





# 令和4年度 第1学年「自然科学基礎(物理学)」講義アンケート

## Q1. 講義全体のレベルは適切でしたか



#### Q2. 講義全体を平均すると、進み具合(スピード)はどうでしたか



## Q3. 講義全体の学習内容の量はどうでしたか



### Q4. 講義全体の流れはどうでしたか





# 令和4年度 第1学年「医系の物理学実習」講義アンケート

## Q1. 講義全体のレベルは適切でしたか



## Q2. 講義全体を平均すると、進み具合(スピード)はどうでしたか



#### Q3. 講義全体の学習内容の量はどうでしたか



## Q4. 講義全体の流れはどうでしたか





# 令和4年度 第1学年「医系の化学実習」講義アンケート

## Q1. 講義全体のレベルは適切でしたか



## Q2. 講義全体を平均すると、進み具合(スピード)はどうでしたか



#### Q3. 講義全体の学習内容の量はどうでしたか



## Q4. 講義全体の流れはどうでしたか





# 令和4年度 第1学年「生物学実習」講義アンケート

## Q1. 講義全体のレベルは適切でしたか



## Q2. 講義全体を平均すると、進み具合(スピード)はどうでしたか



#### Q3. 講義全体の学習内容の量はどうでしたか



## Q4. 講義全体の流れはどうでしたか





# 令和4年度 第1学年「社会科学」講義アンケート

## Q1. 講義全体のレベルは適切でしたか



## Q2. 講義全体を平均すると、進み具合(スピード)はどうでしたか



#### Q3. 講義全体の学習内容の量はどうでしたか



##