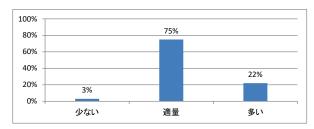

義全体の学習内容の量はどうでしたか



### Q4. 講義全体の流れはどうでしたか





# 令和4年度 第1学年「法学(後期)」講義アンケート

## Q1. 講義全体のレベルは適切でしたか



#### Q2. 講義全体を平均すると、進み具合(スピード)はどうでしたか



## Q3. 講義全体の学習内容の量はどうでしたか



### Q4. 講義全体の流れはどうでしたか





# 令和4年度 第1学年「哲学テクスト入門」講義アンケート

## Q1. 講義全体のレベルは適切でしたか



#### Q2. 講義全体を平均すると、進み具合(スピード)はどうでしたか



## Q3. 講義全体の学習内容の量はどうでしたか



### Q4. 講義全体の流れはどうでしたか





# 令和4年度 第1学年「原典講読 I (英文学)」講義アンケート

## Q1. 講義全体のレベルは適切でしたか



#### Q2. 講義全体を平均すると、進み具合(スピード)はどうでしたか



## Q3. 講義全体の学習内容の量はどうでしたか



### Q4. 講義全体の流れはどうでしたか





# 令和4年度 第1学年「原典講読 [ (医療倫理) 」講義アンケート

## Q1. 講義全体のレベルは適切でしたか



#### Q2. 講義全体を平均すると、進み具合(スピード)はどうでしたか



## Q3. 講義全体の学習内容の量はどうでしたか



### Q4. 講義全体の流れはどうでしたか





# 令和4年度 第1学年「医系の物理学」講義アンケート

## Q1. 講義全体のレベルは適切でしたか



#### Q2. 講義全体を平均すると、進み具合(スピード)はどうでしたか



## Q3. 講義全体の学習内容の量はどうでしたか



### Q4. 講義全体の流れはどうでしたか





# 令和4年度 第1学年「生物学」講義アンケート

## Q1. 講義全体のレベルは適切でしたか



#### Q2. 講義全体を平均すると、進み具合(スピード)はどうでしたか



## Q3. 講義全体の学習内容の量はどうでしたか



## Q4. 講義全体の流れはどうでしたか





# 令和4年度 第1学年「医系の化学」講義アンケート

## Q1. 講義全体のレベルは適切でしたか



#### Q2. 講義全体を平均すると、進み具合(スピード)はどうでしたか



## Q3. 講義全体の学習内容の量はどうでしたか



### Q4. 講義全体の流れはどうでしたか





# 令和4年度 第1学年「データサイエンス」講義アンケート

## Q1. 講義全体のレベルは適切でしたか



#### Q2. 講義全体を平均すると、進み具合(スピード)はどうでしたか



## Q3. 講義全体の学習内容の量はどうでしたか



### Q4. 講義全体の流れはどうでしたか





# 令和4年度 第1学年「課題研究」講義アンケート

## Q1. 講義全体のレベルは適切でしたか



#### Q2. 講義全体を平均すると、進み具合(スピード)はどうでしたか



## Q3. 講義全体の学習内容の量はどうでしたか



### Q4. 講義全体の流れはどうでしたか





# 令和4年度 第1学年「生命倫理学(前期)」講義アンケート

## Q1. 講義全体のレベルは適切でしたか



#### Q2. 講義全体を平均すると、進み具合(スピード)はどうでしたか



## Q3. 講義全体の学習内容の量はどうでしたか



### Q4. 講義全体の流れはどうでしたか





# 令和4年度