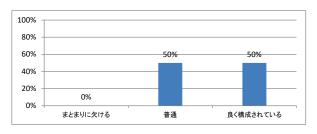

はどうでしたか



### Q4. 講義全体の流れはどうでしたか





# 令和4年度 第1学年「独語」講義アンケート

## Q1. 講義全体のレベルは適切でしたか



#### Q2. 講義全体を平均すると、進み具合(スピード)はどうでしたか



## Q3. 講義全体の学習内容の量はどうでしたか



### Q4. 講義全体の流れはどうでしたか





# 令和4年度 第1学年「仏語」講義アンケート

## Q1. 講義全体のレベルは適切でしたか



#### Q2. 講義全体を平均すると、進み具合(スピード)はどうでしたか



## Q3. 講義全体の学習内容の量はどうでしたか



### Q4. 講義全体の流れはどうでしたか





## 令和4年度 第1学年「原典講読Ⅱ(独語)」講義アンケート

## Q1. 講義全体のレベルは適切でしたか



#### Q2. 講義全体を平均すると、進み具合(スピード)はどうでしたか



## Q3. 講義全体の学習内容の量はどうでしたか



### Q4. 講義全体の流れはどうでしたか





# 令和4年度 第1学年「人体の物理学」講義アンケート

## Q1. 講義全体のレベルは適切でしたか



#### Q2. 講義全体を平均すると、進み具合(スピード)はどうでしたか



## Q3. 講義全体の学習内容の量はどうでしたか



### Q4. 講義全体の流れはどうでしたか





# 令和4年度 第1学年「先進医療のための科学」講義アンケート

## Q1. 講義全体のレベルは適切でしたか



#### Q2. 講義全体を平均すると、進み具合(スピード)はどうでしたか



## Q3. 講義全体の学習内容の量はどうでしたか



### Q4. 講義全体の流れはどうでしたか