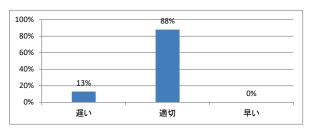

講義全体を平均すると、進み具合(スピード)はどうでしたか



## Q3. 講義全体の学習内容の量はどうでしたか



## Q4. 講義全体の流れはどうでしたか





## 令和4年度 第1学年「医学史(前期)」講義アンケート

## Q1. 講義全体のレベルは適切でしたか



#### Q2. 講義全体を平均すると、進み具合(スピード)はどうでしたか



## Q3. 講義全体の学習内容の量はどうでしたか



### Q4. 講義全体の流れはどうでしたか





# 令和4年度 第1学年「医学史(後期)」講義アンケート

## Q1. 講義全体のレベルは適切でしたか



#### Q2. 講義全体を平均すると、進み具合(スピード)はどうでしたか



## Q3. 講義全体の学習内容の量はどうでしたか



### Q4. 講義全体の流れはどうでしたか





# 令和4年度 第1学年「法学(前期)」講義アンケート

## Q1. 講義全体のレベルは適切でしたか



#### Q2. 講義全体を平均すると、進み具合(スピード)はどうでしたか



## Q3. 講義全体の学習内容の量はどうでしたか



### Q4. 講義全体の流れはどうでしたか





# 令和4年度 第1学年「法学(後期)」講義アンケート

## Q1. 講義全体のレベルは適切でしたか



#### Q2. 講義全体を平均すると、進み具合(スピード)はどうでしたか



## Q3. 講義全体の学習内容の量はどうでしたか



### Q4. 講義全体の流れはどうでしたか





# 令和4年度 第1学年「哲学テクスト入門」講義アンケート

## Q1. 講義全体のレベルは適切でしたか



#### Q2. 講義全体を平均すると、進み具合(スピード)はどうでしたか



## Q3. 講義全体の学習内容の量はどうでしたか



### Q4. 講義全体の流れはどうでしたか





# 令和4年度 第1学年「原典講読 I (英文学)」講義アンケート

## Q1. 講義全体のレベルは適切でしたか



#### Q2. 講義全体を平均すると、進み具合(スピード)はどうでしたか



## Q3. 講義全体の学習内容の量はどうでしたか



### Q4. 講義全体の流れはどうでしたか





# 令和4年度 第1学年「原典講読 [ (医療倫理) 」講義アンケート

## Q1. 講義全体のレベルは適切でしたか



#### Q2. 講義全体を平均すると、進み具合(スピード)はどうでしたか



## Q3. 講義全体の学習内容の量はどうでしたか



### Q4. 講義全体の流れはどうでしたか





# 令和4年度 第1学年「医系の物理学」講義アンケート

## Q1. 講義全体のレベルは適切でしたか



#### Q2. 講義全体を平均すると、進み具合(スピード)はどうでしたか



## Q3. 講義全体の学習内容の量はどうでしたか



### Q4. 講義全体の流れはどうでしたか





# 令和4年度 第1学年「生物学」講義アンケート

## Q1. 講義全体のレベルは適切でしたか



#### Q2. 講義全体を平均すると、進み具合(スピード)はどうでしたか



## Q3. 講義全体の学習内容の量はどうでしたか



## Q4. 講義全体の流れはどうでしたか





# 令和4年度 第1学年「医系の化学」講義アンケート

## Q1. 講義全体のレベルは適切でしたか



#### Q2. 講義全体を平均すると、進み具合(スピード)はどうでしたか



## Q3. 講義全体の学習内容の量はどうでした