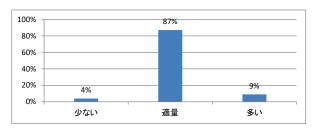

# 令和4年度 第1学年「医療心理学・死生学」講義アンケート

## Q1. 講義全体のレベルは適切でしたか



## Q2. 講義全体を平均すると、進み具合(スピード)はどうでしたか



#### Q3. 講義全体の学習内容の量はどうでしたか



## Q4. 講義全体の流れはどうでしたか





# 令和4年度 第1学年「哲学(前期)」講義アンケート

## Q1. 講義全体のレベルは適切でしたか



#### Q2. 講義全体を平均すると、進み具合(スピード)はどうでしたか



## Q3. 講義全体の学習内容の量はどうでしたか



### Q4. 講義全体の流れはどうでしたか





# 令和4年度 第1学年「哲学(後期)」講義アンケート

## Q1. 講義全体のレベルは適切でしたか



#### Q2. 講義全体を平均すると、進み具合(スピード)はどうでしたか



## Q3. 講義全体の学習内容の量はどうでしたか



## Q4. 講義全体の流れはどうでしたか





## 令和4年度 第1学年「医学史(前期)」講義アンケート

## Q1. 講義全体のレベルは適切でしたか



#### Q2. 講義全体を平均すると、進み具合(スピード)はどうでしたか



## Q3. 講義全体の学習内容の量はどうでしたか



### Q4. 講義全体の流れはどうでしたか





# 令和4年度 第1学年「医学史(後期)」講義アンケート

## Q1. 講義全体のレベルは適切でしたか



#### Q2. 講義全体を平均すると、進み具合(スピード)はどうでしたか



## Q3. 講義全体の学習内容の量はどうでしたか



### Q4. 講義全体の流れはどうでしたか





# 令和4年度 第1学年「法学(前期)」講義アンケート

## Q1. 講義全体のレベルは適切でしたか



#### Q2. 講義全体を平均すると、進み具合(スピード)はどうでしたか



## Q3. 講義全体の学習内容の量はどうでしたか



### Q4. 講義全体の流れはどうでしたか





# 令和