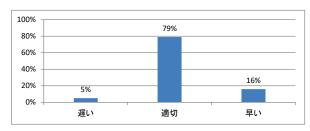

すると、進み具合(スピード)はどうでしたか



## Q3. 講義全体の学習内容の量はどうでしたか



### Q4. 講義全体の流れはどうでしたか





# 令和4年度 第1学年「情報科学I」講義アンケート

## Q1. 講義全体のレベルは適切でしたか



#### Q2. 講義全体を平均すると、進み具合(スピード)はどうでしたか



## Q3. 講義全体の学習内容の量はどうでしたか



### Q4. 講義全体の流れはどうでしたか





# 令和4年度 第1学年「医療人類学」講義アンケート

## Q1. 講義全体のレベルは適切でしたか



#### Q2. 講義全体を平均すると、進み具合(スピード)はどうでしたか



## Q3. 講義全体の学習内容の量はどうでしたか



### Q4. 講義全体の流れはどうでしたか





# 令和4年度 第1学年「自然科学基礎(化学)」講義アンケート

## Q1. 講義全体のレベルは適切でしたか



#### Q2. 講義全体を平均すると、進み具合(スピード)はどうでしたか



## Q3. 講義全体の学習内容の量はどうでしたか



### Q4. 講義全体の流れはどうでしたか





# 令和4年度 第1学年「自然科学基礎(生物学)」講義アンケート

## Q1. 講義全体のレベルは適切でしたか



#### Q2. 講義全体を平均すると、進み具合(スピード)はどうでしたか



## Q3. 講義全体の学習内容の量はどうでしたか



### Q4. 講義全体の流れはどうでしたか





# 令和4年度 第1学年「自然科学基礎(物理学)」講義アンケート

## Q1. 講義全体のレベルは適切でしたか



#### Q2. 講義全体を平均すると、進み具合(スピード)はどうでしたか



## Q3. 講義全体の学習内容の量はどうでしたか



### Q4. 講義全体の流れはどうでしたか





# 令和4年度 第1学年「医系の物理学実習」講義アンケート

## Q1. 講義全体のレベルは適切でしたか



## Q2. 講義全体を平均すると、進み具合(スピード)はどうでしたか



#### Q3. 講義全体の学習内容の量はどうでしたか



## Q4. 講義全体の流れはどうでしたか





# 令和4年度 第1学年「医系の化学実習」講義アンケート

## Q1. 講義全体のレベルは適切でしたか



## Q2. 講義全体を平均すると、進み具合(スピード)はどうでしたか



#### Q3. 講義全体の学習内容の量はどうでしたか



## Q4. 講義全体の流れはどうでしたか





# 令和4年度 第1学年「生物学実習」講義アンケート

## Q1. 講義全体のレベルは適切でしたか



## Q2. 講義全体を平均すると、進み具合(スピード)はどうでしたか



#### Q3. 講義全体の学習内容の量はどうでしたか



## Q4. 講義全体の流れはどうでしたか





# 令和4年度 第1学年「社会科学」講義アンケート

## Q1. 講義全体のレベルは適切でしたか



## Q2. 講義全体を平均すると、進み具合(スピード)はどうでしたか



#### Q3. 講義全体の学習内容の量はどうでしたか



## Q4. 講義全体の流れはどうでしたか





# 令和4年度 第1学年「English for Communication」講義アンケート

## Q1. 講義全体のレベルは適切でしたか



## Q2. 講義全体を平均すると、進み具合(スピード)はどうでしたか



## Q3. 講義全体の学習内容の量はど