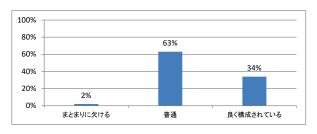

# 令和4年度 第1学年「医療心理学・死生学」講義アンケート

## Q1. 講義全体のレベルは適切でしたか



## Q2. 講義全体を平均すると、進み具合(スピード)はどうでしたか



#### Q3. 講義全体の学習内容の量はどうでしたか



## Q4. 講義全体の流れはどうでしたか





# 令和4年度 第1学年「哲学(前期)」講義アンケート

## Q1. 講義全体のレベルは適切でしたか



#### Q2. 講義全体を平均すると、進み具合(スピード)はどうでしたか



## Q3. 講義全体の学習内容の量はどうでしたか



### Q4. 講義全体の流れはどうでしたか





# 令和4年度 第1学年「哲学(後期)」講義アンケート

## Q1. 講義全体のレベルは適切でしたか



#### Q2. 講義全体を平均すると、進み具合(スピード)はどうでしたか



## Q3. 講義全体の学習内容の量はどうでしたか



## Q4. 講義全体の流れはどうでしたか





## 令和4年度 第1学年「医学史(前期)」講義アンケート

## Q1. 講義全体のレベルは適切でしたか



#### Q2. 講義全体を平均すると、進み具合(スピード)はどうでしたか



## Q3. 講義全体の学習内容の量はどうでしたか



### Q4. 講義全体の流れはどうでしたか





# 令和4年度 第1学年「医学史(後期)」講義アンケート

## Q1. 講義全体のレベルは適切でしたか



#### Q2. 講義全体を平均すると、進み具合(スピード)はどうでしたか



## Q3. 講義全体の学習内容の量はどうでしたか



### Q4. 講義全体の流れはどうでしたか





# 令和4年度 第1学年「法学(前期)」講義アンケート

## Q1. 講義全体のレベルは適切でしたか



#### Q2. 講義全体を平均すると、進み具合(スピード)はどうでしたか



## Q3. 講義全体の学習内容の量はどうでしたか



### Q4. 講義全体の流れはどうでしたか





# 令和4年度 第1学年「法学(後期)」講義アンケート

## Q1. 講義全体のレベルは適切でしたか



#### Q2. 講義全体を平均すると、進み具合(スピード)はどうでしたか



## Q3. 講義全体の学習内容の量はどうでしたか



### Q4. 講義全体の流れはどうでしたか





# 令和4年度 第1学年「哲学テクスト入門」講義アンケート