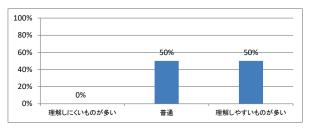

うでしたか



### Q4. 講義全体の流れはどうでしたか





# 令和4年度 第1学年「独語」講義アンケート

## Q1. 講義全体のレベルは適切でしたか



#### Q2. 講義全体を平均すると、進み具合(スピード)はどうでしたか



## Q3. 講義全体の学習内容の量はどうでしたか



### Q4. 講義全体の流れはどうでしたか





# 令和4年度 第1学年「仏語」講義アンケート

## Q1. 講義全体のレベルは適切でしたか



#### Q2. 講義全体を平均すると、進み具合(スピード)はどうでしたか



## Q3. 講義全体の学習内容の量はどうでしたか



### Q4. 講義全体の流れはどうでしたか





## 令和4年度 第1学年「原典講読Ⅱ(独語)」講義アンケート

## Q1. 講義全体のレベルは適切でしたか



#### Q2. 講義全体を平均すると、進み具合(スピード)はどうでしたか



## Q3. 講義全体の学習内容の量はどうでしたか



### Q4. 講義全体の流れはどうでしたか





# 令和4年度 第1学年「人体の物理学」講義アンケート

## Q1. 講義全体のレベルは適切でしたか



#### Q2. 講義全体を平均すると、進み具合(スピード)はどうでしたか



## Q3. 講義全体の学習内容の量はどうでしたか



### Q4. 講義全体の流れはどうでしたか





# 令和4年度 第1学年「先進医療のための科学」講義アンケート

## Q1. 講義全体のレベルは適切でしたか



#### Q2. 講義全体を平均すると、進み具合(スピード)はどうでしたか



## Q3. 講義全体の学習内容の量はどうでしたか



### Q4. 講義全体の流れはどうでしたか