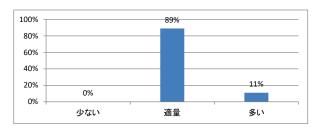

講義全体の学習内容の量はどうでしたか



### Q4. 講義全体の流れはどうでしたか





# 令和4年度 第1学年「医療人類学」講義アンケート

## Q1. 講義全体のレベルは適切でしたか



#### Q2. 講義全体を平均すると、進み具合(スピード)はどうでしたか



## Q3. 講義全体の学習内容の量はどうでしたか



### Q4. 講義全体の流れはどうでしたか





# 令和4年度 第1学年「自然科学基礎(化学)」講義アンケート

## Q1. 講義全体のレベルは適切でしたか



#### Q2. 講義全体を平均すると、進み具合(スピード)はどうでしたか



## Q3. 講義全体の学習内容の量はどうでしたか



### Q4. 講義全体の流れはどうでしたか





# 令和4年度 第1学年「自然科学基礎(生物学)」講義アンケート

## Q1. 講義全体のレベルは適切でしたか



#### Q2. 講義全体を平均すると、進み具合(スピード)はどうでしたか



## Q3. 講義全体の学習内容の量はどうでしたか



### Q4. 講義全体の流れはどうでしたか





# 令和4年度 第1学年「自然科学基礎(物理学)」講義アンケート

## Q1. 講義全体のレベルは適切でしたか



#### Q2. 講義全体を平均すると、進み具合(スピード)はどうでしたか



## Q3. 講義全体の学習内容の量はどうでしたか



### Q4. 講義全体の流れはどうでしたか





# 令和4年度 第1学年「医系の物理学実習」講義アンケート

## Q1. 講義全体のレベルは適切でしたか



## Q2. 講義全体を平均すると、進み具合(スピード)はどうでしたか



#### Q3. 講義全体の学習内容の量はどうでしたか



## Q4. 講義全体の流れはどうでしたか





# 令和4年度 第1学年「医系の化学実習」講義アンケート

## Q1. 講義全体のレベルは適切でしたか



## Q2. 講義全体を平均すると、進み具合(スピード)はどうでしたか



#### Q3. 講義全体の学習内容の量はどうでしたか



## Q4. 講義全体の流れはどうでしたか





# 令和4年度 第1学年「生物学実習」講義アンケート

## Q1. 講義全体のレベルは適切でしたか



## Q2. 講義全体を平均すると、進み具合(スピード)はどうでしたか



#### Q3. 講義全体の学習内容の量はどうでしたか



## Q4. 講義全体の流れはどうでしたか





# 令和4年度 第1学年「社会科学」講義アンケート

## Q1. 講義全体のレベルは適切でしたか



## Q2. 講義全体を平均すると、進み具合(スピード)はどうでしたか



#### Q3. 講義全体の学習内容の量はどうでしたか



## Q4. 講義全体の流れはどうでしたか





# 令和4年度 第1学年「English for Communication」講義アンケート

## Q1. 講義全体のレベルは適切でしたか



## Q2. 講義全体を平均すると、進み具合(スピード)はどうでしたか



## Q3. 講義全体の学習内容の量はどうでしたか



## Q4. 講義全体の流れはどうでしたか





# 令和4年度 第1学年「English for Medical Purposes I」講義アンケート

## Q1. 講義全体のレベルは適切でしたか



#### Q2. 講義全体を平均すると、進み具合(スピード)はどうでしたか



## Q3. 講義全体の学習内容の量はどうでしたか