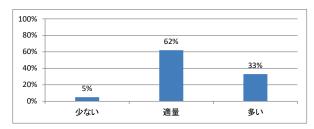

はどうでしたか



## Q3. 講義全体の学習内容の量はどうでしたか



### Q4. 講義全体の流れはどうでしたか





# 令和4年度 第1学年「基礎医学統合演習 [」講義アンケート

## Q1. 講義全体のレベルは適切でしたか



#### Q2. 講義全体を平均すると、進み具合(スピード)はどうでしたか



## Q3. 講義全体の学習内容の量はどうでしたか



### Q4. 講義全体の流れはどうでしたか





# 令和4年度 第1学年「早期臨床体験実習 [] 講義アンケート

## Q1. 講義全体のレベルは適切でしたか



#### Q2. 講義全体を平均すると、進み具合(スピード)はどうでしたか



## Q3. 講義全体の学習内容の量はどうでしたか



### Q4. 講義全体の流れはどうでしたか





# 令和4年度 第1学年「数学」講義アンケート

## Q1. 講義全体のレベルは適切でしたか



#### Q2. 講義全体を平均すると、進み具合(スピード)はどうでしたか



## Q3. 講義全体の学習内容の量はどうでしたか



### Q4. 講義全体の流れはどうでしたか





# 令和4年度 第1学年「独語」講義アンケート

## Q1. 講義全体のレベルは適切でしたか



#### Q2. 講義全体を平均すると、進み具合(スピード)はどうでしたか



## Q3. 講義全体の学習内容の量はどうでしたか



### Q4. 講義全体の流れはどうでしたか





# 令和4年度 第1学年「仏語」講義アンケート

## Q1. 講義全体のレベルは適切でしたか



#### Q2. 講義全体を平均すると、進み具合(スピード)はどうでしたか



## Q3. 講義全体の学習内容の量はどうでしたか



### Q4. 講義全体の流れはどうでしたか





## 令和4年度 第1学年「原典講読Ⅱ(独語)」講義アンケート

## Q1. 講義全体のレベルは適切でしたか



#### Q2. 講義全体を平均すると、進み具合(スピード)はどうでしたか



## Q3. 講義全体の学習内容の量はどうでしたか



### Q4. 講義全体の流れはどうでしたか





# 令和4年度 第1学年「人体の物理学」講義アンケート

## Q1. 講義全体のレベルは適切でしたか



#### Q2. 講義全体を平均すると、進み具合(スピード)はどうでしたか



## Q3. 講義全体の学習内容の量はどうでしたか



### Q4. 講義全体の流れはどうでしたか





# 令和4年度 第1学年「先進医療のための科学」講義アンケート

## Q1. 講義全体のレベルは適切でしたか



#### Q2. 講義全体を平均すると、進み具合(スピード)はどうでしたか



## Q3. 講義全体の学習内容の量はどうでしたか



### Q4. 講義全体の流れはどうでしたか