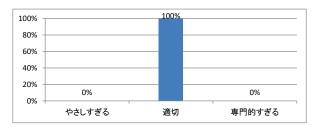

. 講義全体のレベルは適切でしたか



#### Q2. 講義全体を平均すると、進み具合(スピード)はどうでしたか



## Q3. 講義全体の学習内容の量はどうでしたか



### Q4. 講義全体の流れはどうでしたか





# 令和4年度 第1学年「法学(前期)」講義アンケート

## Q1. 講義全体のレベルは適切でしたか



#### Q2. 講義全体を平均すると、進み具合(スピード)はどうでしたか



## Q3. 講義全体の学習内容の量はどうでしたか



### Q4. 講義全体の流れはどうでしたか





# 令和4年度 第1学年「法学(後期)」講義アンケート

## Q1. 講義全体のレベルは適切でしたか



#### Q2. 講義全体を平均すると、進み具合(スピード)はどうでしたか



## Q3. 講義全体の学習内容の量はどうでしたか



### Q4. 講義全体の流れはどうでしたか





# 令和4年度 第1学年「哲学テクスト入門」講義アンケート

## Q1. 講義全体のレベルは適切でしたか



#### Q2. 講義全体を平均すると、進み具合(スピード)はどうでしたか



## Q3. 講義全体の学習内容の量はどうでしたか



### Q4. 講義全体の流れはどうでしたか





# 令和4年度 第1学年「原典講読 I (英文学)」講義アンケート

## Q1. 講義全体のレベルは適切でしたか



#### Q2. 講義全体を平均すると、進み具合(スピード)はどうでしたか



## Q3. 講義全体の学習内容の量はどうでしたか



### Q4. 講義全体の流れはどうでしたか





# 令和4年度 第1学年「原典講読 [ (医療倫理) 」講義アンケート

## Q1. 講義全体のレベルは適切でしたか



#### Q2. 講義全体を平均すると、進み具合(スピード)はどうでしたか



## Q3. 講義全体の学習内容の量はどうでしたか



### Q4. 講義全体の流れはどうでしたか





# 令和4年度 第1学年「医系の物理学」講義アンケート

## Q1. 講義全体のレベルは適切でしたか



#### Q2. 講義全体を平均すると、進み具合(スピード)はどうでしたか



## Q3. 講義全体の学習内容の量はどうでしたか



### Q4. 講義全体の流れはどうでしたか





# 令和4年度 第1学年「生物学」講義アンケート

## Q1. 講義全体のレベルは適切でしたか



#### Q2. 講義全体を平均すると、進み具合(スピード)はどうでしたか



## Q3. 講義全体の学習内容の量はどうでしたか



## Q4. 講義全体の流れはどうでしたか





# 令和4年度 第1学年「医系の化学」講義アンケート

## Q1. 講義全体のレベルは適切でしたか



#### Q2. 講義全体を平均すると、進み具合(スピード)はどうでしたか



## Q3. 講義全体の学習内容の量はどうでしたか



### Q4. 講義全体の流れはどうでしたか





# 令和4年度 第1学年「データサイエンス」講義アンケート

## Q1. 講義全体のレベルは適切でしたか



#### Q2. 講義全体を平均すると、進み具合(スピード)はどうでしたか



## Q3. 講義全体の学習内容の量はどうでしたか



### Q4. 講義全体の流れはどうでしたか





# 令和4年度 第1学年「課題研究」講義アンケート

## Q1. 講義全体のレベルは適切でしたか



#### Q2. 講義全体を平均すると、進み具合(スピード)はどうでしたか