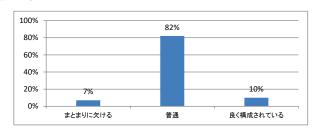

# 令和4年度 第1学年「医療心理学・死生学」講義アンケート

## Q1. 講義全体のレベルは適切でしたか



## Q2. 講義全体を平均すると、進み具合(スピード)はどうでしたか



#### Q3. 講義全体の学習内容の量はどうでしたか



## Q4. 講義全体の流れはどうでしたか





# 令和4年度 第1学年「哲学(前期)」講義アンケート

## Q1. 講義全体のレベルは適切でしたか



#### Q2. 講義全体を平均すると、進み具合(スピード)はどうでしたか



## Q3. 講義全体の学習内容の量はどうでしたか



### Q4. 講義全体の流れはどうでしたか





# 令和4年度 第1学年「哲学(後期)」講義アンケート

## Q1. 講義全体のレベルは適切でしたか



#### Q2. 講義全体を平均すると、進み具合(スピード)はどうでしたか



## Q3. 講義全体の学習内容の量はどうでしたか



## Q4. 講義全体の流れはどうでしたか





## 令和4年度 第1学年「医学史(前期)」講義アンケート

## Q1. 講義全体のレベルは適切でしたか



#### Q2. 講義全体を平均すると、進み具合(スピード)はどうでしたか



## Q3. 講義全体の学習内容の量はどうでしたか



### Q4. 講義全体の流れはどうでしたか





# 令和4年度 第1学年「医学史(後期)」講義アンケート

## Q1. 講義全体のレベルは適切でしたか



#### Q2. 講義全体を平均すると、進み具合(スピード)はどうでしたか



## Q3. 講義全体の学習内容の量はどうでしたか



### Q4. 講義全体の流れはどうでしたか





# 令和4年度 第1学年「法学(前期)」講義アンケート

## Q1. 講義全体のレベルは適切でしたか



#### Q2. 講義全体を平均すると、進み具合(スピード)はどうでしたか



## Q3. 講義全体の学習内容の量はどうでしたか



### Q4. 講義全体の流れはどうでしたか





# 令和4年度 第1学年「法学(後期)」講義アンケート