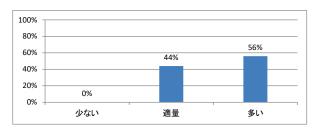

. 講義全体の学習内容の量はどうでしたか



### Q4. 講義全体の流れはどうでしたか





# 令和4年度 第1学年「哲学テクスト入門」講義アンケート

## Q1. 講義全体のレベルは適切でしたか



#### Q2. 講義全体を平均すると、進み具合(スピード)はどうでしたか



## Q3. 講義全体の学習内容の量はどうでしたか



### Q4. 講義全体の流れはどうでしたか





# 令和4年度 第1学年「原典講読 I (英文学)」講義アンケート

## Q1. 講義全体のレベルは適切でしたか



#### Q2. 講義全体を平均すると、進み具合(スピード)はどうでしたか



## Q3. 講義全体の学習内容の量はどうでしたか



### Q4. 講義全体の流れはどうでしたか





# 令和4年度 第1学年「原典講読 [ (医療倫理) 」講義アンケート

## Q1. 講義全体のレベルは適切でしたか



#### Q2. 講義全体を平均すると、進み具合(スピード)はどうでしたか



## Q3. 講義全体の学習内容の量はどうでしたか



### Q4. 講義全体の流れはどうでしたか





# 令和4年度 第1学年「医系の物理学」講義アンケート

## Q1. 講義全体のレベルは適切でしたか



#### Q2. 講義全体を平均すると、進み具合(スピード)はどうでしたか



## Q3. 講義全体の学習内容の量はどうでしたか



### Q4. 講義全体の流れはどうでしたか





# 令和4年度 第1学年「生物学」講義アンケート

## Q1. 講義全体のレベルは適切でしたか



#### Q2. 講義全体を平均すると、進み具合(スピード)はどうでしたか



## Q3. 講義全体の学習内容の量はどうでしたか



## Q4. 講義全体の流れはどうでしたか





# 令和4年度 第1学年「医系の化学」講義アンケート

## Q1. 講義全体のレベルは適切でしたか



#### Q2. 講義全体を平均すると、進み具合(スピード)はどうでしたか



## Q3. 講義全体の学習内容の量はどうでしたか



### Q4. 講義全体の流れはどうでしたか





# 令和4年度 第1学年「データサイエンス」講義アンケート

## Q1. 講義全体のレベルは適切でしたか



#### Q2. 講義全体を平均すると、進み具合(スピード)はどうでしたか



## Q3. 講義全体の学習内容の量はどうでしたか



### Q4. 講義全体の流れはどうでしたか





# 令和4年度 第1学年「課題研究」講義アンケート

## Q1. 講義全体のレベルは適切でしたか



#### Q2. 講義全体を平均すると、進み具合(スピード)はどうでしたか



## Q3. 講義全体の学習内容の量はどうでしたか



### Q4. 講義全体の流れはどうでしたか





# 令和4年度 第1学年「生命倫理学(前期)」講義アンケート

## Q1. 講義全体のレベルは適切でしたか



#### Q2. 講義全体を平均すると、進み具合(スピード)はどうでしたか



## Q3. 講義全体の学習内容の量はどうでしたか



### Q4. 講義全体の流れはどうでしたか





# 令和4年度 第1学年「生命倫理学(後期)」講義アンケート

## Q1. 講義全体のレベルは適切でしたか



#### Q2. 講義全体を平均すると、進み具合(スピード)はどうでしたか



## Q3. 講義全体の学習内容の量はどうでしたか



### Q4. 講義全体の流れはどうでしたか





#