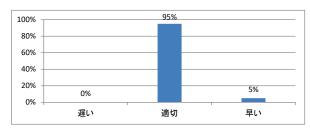

# 令和4年度 第1学年「医療心理学・死生学」講義アンケート

## Q1. 講義全体のレベルは適切でしたか



## Q2. 講義全体を平均すると、進み具合(スピード)はどうでしたか



#### Q3. 講義全体の学習内容の量はどうでしたか



## Q4. 講義全体の流れはどうでしたか





# 令和4年度 第1学年「哲学(前期)」講義アンケート

## Q1. 講義全体のレベルは適切でしたか



#### Q2. 講義全体を平均すると、進み具合(スピード)はどうでしたか



## Q3. 講義全体の学習内容の量はどうでしたか



### Q4. 講義全体の流れはどうでしたか





# 令和4年度 第1学年「哲学(後期)」講義アンケート

## Q1. 講義全体のレベルは適切でしたか



#### Q2. 講義全体を平均すると、進み具合(スピード)はどうでしたか



## Q3. 講義全体の学習内容の量はどうでしたか



## Q4. 講義全体の流れはどうでしたか





## 令和4年度 第1学年「医学史(前期)」講義アンケート

## Q1. 講義全体のレベルは適切でしたか



#### Q2. 講義全体を平均すると、進み具合(スピード)はどうでしたか



## Q3. 講義全体の学習内容の量はどうでしたか



### Q4. 講義全体の流れはどうでしたか





# 令和4年度 第1学年「医学史(後期)」講義アンケート

## Q1. 講義全体のレベルは適切でしたか



#### Q2. 講義全体を平均すると、進み具合(スピード)はどうでしたか



## Q3. 講義全体の学習内容の量はどうでしたか



### Q4. 講義全体の流れはどうでしたか





# 令和4年度 第1学年「法学(前期)」講義アンケート

## Q1. 講義全体のレベルは適切でしたか



#### Q2. 講義全体を平均すると、進み具合(スピード)はどうでしたか



## Q3. 講義全体の学習内容の量はどうでしたか



### Q4. 講義全体の流れはどうでしたか





# 令和4年度 第1学年「法学(後期)」講義アンケート

## Q1. 講義全体のレベルは適切でしたか



#### Q2. 講義全体を平均すると、進み具合(スピード)はどうでしたか



## Q3. 講義全体の学習内容の量はどうでしたか



### Q4. 講義全体の流れはどうでしたか





# 令和4年度 第1学年「哲学テクスト入門」講義アンケート

## Q1. 講義全体のレベルは適切でしたか



#### Q2. 講義全体を平均すると、進み具合(スピード)はどうでしたか



## Q3. 講義全体の学習内容の量はどうでしたか