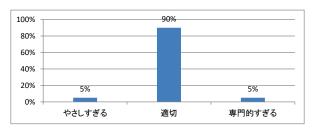

# 令和4年度 第1学年「医療心理学・死生学」講義アンケート

## Q1. 講義全体のレベルは適切でしたか



## Q2. 講義全体を平均すると、進み具合(スピード)はどうでしたか



#### Q3. 講義全体の学習内容の量はどうでしたか



## Q4. 講義全体の流れはどうでしたか





# 令和4年度 第1学年「哲学(前期)」講義アンケート

## Q1. 講義全体のレベルは適切でしたか



#### Q2. 講義全体を平均すると、進み具合(スピード)はどうでしたか



## Q3. 講義全体の学習内容の量はどうでしたか



### Q4. 講義全体の流れはどうでしたか





# 令和4年度 第1学年「哲学(後期)」講義アンケート

## Q1. 講義全体のレベルは適切でしたか



#### Q2. 講義全体を平均すると、進み具合(スピード)はどうでしたか



## Q3. 講義全体の学習内容の量はどうでしたか



## Q4. 講義全体の流れはどうでしたか





## 令和4年度 第1学年「医学史(前期)」講義アンケート

## Q1. 講義全体のレベルは適切でしたか



#### Q2. 講義全体を平均すると、進み具合(スピード)はどうでしたか



## Q3. 講義全体の学習内容の量はどうでしたか



### Q4. 講義全体の流れはどうでしたか





# 令和4年度 第1学年「医学史(後期)」講義アンケート

## Q1. 講義全体のレベルは適切でしたか



#### Q2. 講義全体を平均すると、進み具合(スピード)はどうでしたか



## Q3. 講義全体の学習内容の量はどうでしたか



### Q4. 講義全体の流れはどうでしたか





# 令和4年度 第1学年「法学(前期)」講義アンケート

## Q1. 講義全体のレベルは適切でしたか



#### Q2. 講義全体を平均すると、進み具合(スピード)はどうでしたか



## Q3. 講義全体の学習内容の量はどうでしたか



### Q4. 講義全体の流れはどうでしたか





# 令和4年度 第1学年「法学(後期)」講義アンケート

## Q1. 講義全体のレベルは適切でしたか



#### Q2. 講義全体を平均すると、進み具合(スピード)は