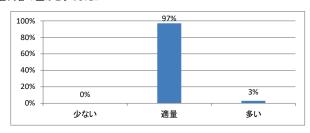

講義全体の学習内容の量はどうでしたか



### Q4. 講義全体の流れはどうでしたか





# 令和4年度 第1学年「解剖学(2)」講義アンケート

## Q1. 講義全体のレベルは適切でしたか



#### Q2. 講義全体を平均すると、進み具合(スピード)はどうでしたか



## Q3. 講義全体の学習内容の量はどうでしたか



### Q4. 講義全体の流れはどうでしたか





# 令和4年度 第1学年「生理学(1)」講義アンケート

## Q1. 講義全体のレベルは適切でしたか



#### Q2. 講義全体を平均すると、進み具合(スピード)はどうでしたか



## Q3. 講義全体の学習内容の量はどうでしたか



### Q4. 講義全体の流れはどうでしたか





# 令和4年度 第1学年「生化学(分子生物学概論)」講義アンケート

## Q1. 講義全体のレベルは適切でしたか



#### Q2. 講義全体を平均すると、進み具合(スピード)はどうでしたか



## Q3. 講義全体の学習内容の量はどうでしたか



### Q4. 講義全体の流れはどうでしたか





# 令和4年度 第1学年「基礎医学統合演習 [」講義アンケート

## Q1. 講義全体のレベルは適切でしたか



#### Q2. 講義全体を平均すると、進み具合(スピード)はどうでしたか



## Q3. 講義全体の学習内容の量はどうでしたか



### Q4. 講義全体の流れはどうでしたか





# 令和4年度 第1学年「早期臨床体験実習 [] 講義アンケート

## Q1. 講義全体のレベルは適切でしたか



#### Q2. 講義全体を平均すると、進み具合(スピード)はどうでしたか



## Q3. 講義全体の学習内容の量はどうでしたか



### Q4. 講義全体の流れはどうでしたか





# 令和4年度 第1学年「数学」講義アンケート

## Q1. 講義全体のレベルは適切でしたか



#### Q2. 講義全体を平均すると、進み具合(スピード)はどうでしたか



## Q3. 講義全体の学習内容の量はどうでしたか



### Q4. 講義全体の流れはどうでしたか





# 令和4年度 第1学年「独語」講義アンケート

## Q1. 講義全体のレベルは適切でしたか



#### Q2. 講義全体を平均すると、進み具合(スピード)はどうでしたか



## Q3. 講義全体の学習内容の量はどうでしたか



### Q4. 講義全体の流れはどうでしたか





# 令和4年度 第1学年「仏語」講義アンケート

## Q1. 講義全体のレベルは適切でしたか



#### Q2. 講義全体を平均すると、進み具合(スピード)はどうでしたか



## Q3. 講義全体の学習内容の量はどうでしたか



### Q4. 講義全体の流れはどうでしたか





## 令和4年度 第1学年「原典講読Ⅱ(独語)」講義アンケート

## Q1. 講義全体のレベルは適切でしたか



#### Q2. 講義全体を平均すると、進み具合(スピード)はどうでしたか



## Q3. 講義全体の学習内容の量はどうでしたか



### Q4. 講義全体の流れはどうでしたか





# 令和4年度 第1学年「人体の物理学」講義アンケート

## Q1. 講義全体のレベルは適切でしたか



#### Q2. 講義全体を平均すると、進み具合(スピード)はどうでしたか



## Q3. 講義全体の学習内容の量はどうでしたか



### Q4. 講義全体の流れはどうでしたか





# 令和4年度 第1学年「