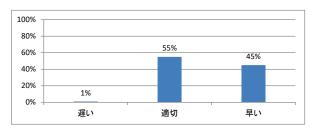

を平均すると、進み具合(スピード)はどうでしたか



## Q3. 講義全体の学習内容の量はどうでしたか



### Q4. 講義全体の流れはどうでしたか





# 令和4年度 第1学年「原典講読 I (英文学)」講義アンケート

## Q1. 講義全体のレベルは適切でしたか



#### Q2. 講義全体を平均すると、進み具合(スピード)はどうでしたか



## Q3. 講義全体の学習内容の量はどうでしたか



### Q4. 講義全体の流れはどうでしたか





# 令和4年度 第1学年「原典講読 [ (医療倫理) 」講義アンケート

## Q1. 講義全体のレベルは適切でしたか



#### Q2. 講義全体を平均すると、進み具合(スピード)はどうでしたか



## Q3. 講義全体の学習内容の量はどうでしたか



### Q4. 講義全体の流れはどうでしたか





# 令和4年度 第1学年「医系の物理学」講義アンケート

## Q1. 講義全体のレベルは適切でしたか



#### Q2. 講義全体を平均すると、進み具合(スピード)はどうでしたか



## Q3. 講義全体の学習内容の量はどうでしたか



### Q4. 講義全体の流れはどうでしたか





# 令和4年度 第1学年「生物学」講義アンケート

## Q1. 講義全体のレベルは適切でしたか



#### Q2. 講義全体を平均すると、進み具合(スピード)はどうでしたか



## Q3. 講義全体の学習内容の量はどうでしたか



## Q4. 講義全体の流れはどうでしたか





# 令和4年度 第1学年「医系の化学」講義アンケート

## Q1. 講義全体のレベルは適切でしたか



#### Q2. 講義全体を平均すると、進み具合(スピード)はどうでしたか



## Q3. 講義全体の学習内容の量はどうでしたか



### Q4. 講義全体の流れはどうでしたか





# 令和4年度 第1学年「データサイエンス」講義アンケート

## Q1. 講義全体のレベルは適切でしたか



#### Q2. 講義全体を平均すると、進み具合(スピード)はどうでしたか



## Q3. 講義全体の学習内容の量はどうでしたか



### Q4. 講義全体の流れはどうでしたか





# 令和4年度 第1学年「課題研究」講義アンケート

## Q1. 講義全体のレベルは適切でしたか



#### Q2. 講義全体を平均すると、進み具合(スピード)はどうでしたか



## Q3. 講義全体の学習内容の量はどうでしたか



### Q4. 講義全体の流れはどうでしたか





# 令和4年度 第1学年「生命倫理学(前期)」講義アンケート

## Q1. 講義全体のレベルは適切でしたか



#### Q2. 講義全体を平均すると、進み具合(スピード)はどうでしたか



## Q3. 講義全体の学習内容の量はどうでしたか



### Q4. 講義全体の流れはどうでしたか





# 令和4年度 第1学年「生命倫理学(後期)」講義アンケート

## Q1. 講義全体のレベルは適切でしたか



#### Q2. 講義全体を平均すると、進み具合(スピード)はどうでしたか



## Q3. 講義全体の学習内容の量はどうでしたか



### Q4. 講義全体の流れはどうでしたか





# 令和4年度 第1学年「情報科学I」講義アンケート

## Q1. 講義全体のレベルは適切でしたか



#### Q2. 講義全体を平均すると、進み具合(スピード)はどうでしたか



## Q3. 講義全体の学習内容の量はどうでしたか