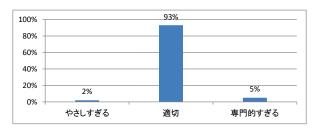

1. 講義全体のレベルは適切でしたか



#### Q2. 講義全体を平均すると、進み具合(スピード)はどうでしたか



## Q3. 講義全体の学習内容の量はどうでしたか



### Q4. 講義全体の流れはどうでしたか





# 令和4年度 第1学年「解剖学(2)」講義アンケート

## Q1. 講義全体のレベルは適切でしたか



#### Q2. 講義全体を平均すると、進み具合(スピード)はどうでしたか



## Q3. 講義全体の学習内容の量はどうでしたか



### Q4. 講義全体の流れはどうでしたか





# 令和4年度 第1学年「生理学(1)」講義アンケート

## Q1. 講義全体のレベルは適切でしたか



#### Q2. 講義全体を平均すると、進み具合(スピード)はどうでしたか



## Q3. 講義全体の学習内容の量はどうでしたか



### Q4. 講義全体の流れはどうでしたか





# 令和4年度 第1学年「生化学(分子生物学概論)」講義アンケート

## Q1. 講義全体のレベルは適切でしたか



#### Q2. 講義全体を平均すると、進み具合(スピード)はどうでしたか



## Q3. 講義全体の学習内容の量はどうでしたか



### Q4. 講義全体の流れはどうでしたか





# 令和4年度 第1学年「基礎医学統合演習 [」講義アンケート

## Q1. 講義全体のレベルは適切でしたか



#### Q2. 講義全体を平均すると、進み具合(スピード)はどうでしたか



## Q3. 講義全体の学習内容の量はどうでしたか



### Q4. 講義全体の流れはどうでしたか





# 令和4年度 第1学年「早期臨床体験実習 [] 講義アンケート

## Q1. 講義全体のレベルは適切でしたか



#### Q2. 講義全体を平均すると、進み具合(スピード)はどうでしたか



## Q3. 講義全体の学習内容の量はどうでしたか



### Q4. 講義全体の流れはどうでしたか





# 令和4年度 第1学年「数学」講義アンケート

## Q1. 講義全体のレベルは適切でしたか



#### Q2. 講義全体を平均すると、進み具合(スピード)はどうでしたか



## Q3. 講義全体の学習内容の量はどうでしたか



### Q4. 講義全体の流れはどうでしたか





# 令和4年度 第1学年「独語」講義アンケート

## Q1. 講義全体のレベルは適切でしたか



#### Q2. 講義全体を平均すると、進み具合(スピード)はどうでしたか



## Q3. 講義全体の学習内容の量はどうでしたか



### Q4. 講義全体の流れはどうでしたか





# 令和4年度 第1学年「仏語」講義アンケート

## Q1. 講義全体のレベルは適切でしたか



#### Q2. 講義全体を平均すると、進み具合(スピード)はどうでしたか



## Q3. 講義全体の学習内容の量はどうでしたか



### Q4. 講義全体の流れはどうでしたか





## 令和4年度 第1学年「原典講読Ⅱ(独語)」講義アンケート

## Q1. 講義全体のレベルは適切でしたか



#### Q2. 講義全体を平均すると、進み具合(スピード)はどうでしたか



## Q3. 講義全体の学習内容の量はどうでしたか



### Q4. 講義全体の流れはどうでしたか





# 令和4年度 第1学年「人体の物理学」講義アンケート

## Q1. 講義全体のレベルは適切でしたか



#### Q2. 講義全体を平均すると、進み具合(スピード)はどうでしたか