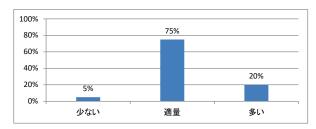

# 令和4年度 第1学年「医療心理学・死生学」講義アンケート

## Q1. 講義全体のレベルは適切でしたか



## Q2. 講義全体を平均すると、進み具合(スピード)はどうでしたか



#### Q3. 講義全体の学習内容の量はどうでしたか



## Q4. 講義全体の流れはどうでしたか





# 令和4年度 第1学年「哲学(前期)」講義アンケート

## Q1. 講義全体のレベルは適切でしたか



#### Q2. 講義全体を平均すると、進み具合(スピード)はどうでしたか



## Q3. 講義全体の学習内容の量はどうでしたか



### Q4. 講義全体の流れはどうでしたか





# 令和4年度 第1学年「哲学(後期)」講義アンケート

## Q1. 講義全体のレベルは適切でしたか



#### Q2. 講義全体を平均すると、進み具合(スピード)はどうでしたか



## Q3. 講義全体の学習内容の量はどうでしたか



## Q4. 講義全体の流れはどうでしたか





## 令和4年度 第1学年「医学史(前期)」講義アンケート

## Q1. 講義全体のレベルは適切でしたか



#### Q2. 講義全体を平均すると、進み具合(スピード)はどうでしたか



## Q3. 講義全体の学習内容の量はどうでしたか



### Q4. 講義全体の流れはどうでしたか





# 令和4年度 第1学年「医学史(後期)」講義アンケート

## Q1. 講義全体のレベルは適切でしたか



#### Q2. 講義全体を平均すると、進み具合(スピード)はどうでしたか



## Q3. 講義全体の学習内容の量はどうでしたか



### Q4. 講義全体の流れはどうでしたか





# 令和4年度 第1学年「法学(前期)」講義アンケート

## Q1. 講義全体のレベルは適切でしたか



#### Q2. 講義全体を平均すると、進み具合(スピード)はどうでしたか



## Q3. 講義全体の学習内容の量はどうでしたか



### Q4. 講義全体の流れはどうでしたか





# 令和4年度 第1学年「法学(後期)」講義アンケート

## Q1. 講義全体のレベルは適切でしたか



#### Q2. 講義全体を平均すると、進み具合(スピード)はどうでしたか



## Q3. 講義全体の学習内容の量はどうでしたか



### Q4. 講義全体の流れはどうでしたか





# 令和4年度 第1学年「哲学テクスト入門」講義アンケート

## Q1. 講義全体のレベルは適切でしたか



#### Q2. 講義全体を平均すると、進み具合(スピード)はどうでしたか



## Q3. 講義全体の学習内容の量はどうでしたか



### Q4. 講義全体の流れはどうでしたか





#