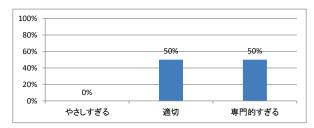

学」講義アンケート

## Q1. 講義全体のレベルは適切でしたか



#### Q2. 講義全体を平均すると、進み具合(スピード)はどうでしたか



## Q3. 講義全体の学習内容の量はどうでしたか



### Q4. 講義全体の流れはどうでしたか





# 令和4年度 第1学年「独語」講義アンケート

## Q1. 講義全体のレベルは適切でしたか



#### Q2. 講義全体を平均すると、進み具合(スピード)はどうでしたか



## Q3. 講義全体の学習内容の量はどうでしたか



### Q4. 講義全体の流れはどうでしたか





# 令和4年度 第1学年「仏語」講義アンケート

## Q1. 講義全体のレベルは適切でしたか



#### Q2. 講義全体を平均すると、進み具合(スピード)はどうでしたか



## Q3. 講義全体の学習内容の量はどうでしたか



### Q4. 講義全体の流れはどうでしたか





## 令和4年度 第1学年「原典講読Ⅱ(独語)」講義アンケート

## Q1. 講義全体のレベルは適切でしたか



#### Q2. 講義全体を平均すると、進み具合(スピード)はどうでしたか



## Q3. 講義全体の学習内容の量はどうでしたか



### Q4. 講義全体の流れはどうでしたか





# 令和4年度 第1学年「人体の物理学」講義アンケート

## Q1. 講義全体のレベルは適切でしたか



#### Q2. 講義全体を平均すると、進み具合(スピード)はどうでしたか



## Q3. 講義全体の学習内容の量はどうでしたか



### Q4. 講義全体の流れはどうでしたか





# 令和4年度 第1学年「先進医療のための科学」講義アンケート

## Q1. 講義全体のレベルは適切でしたか



#### Q2. 講義全体を平均すると、進み具合(スピード)はどうでしたか



## Q3. 講義全体の学習内容の量はどうでしたか



### Q4. 講義全体の流れはどうでしたか