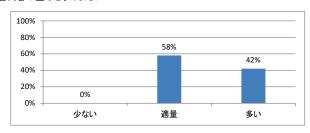

## Q4. 講義全体の流れはどうでしたか





# 令和4年度 第1学年「社会科学」講義アンケート

## Q1. 講義全体のレベルは適切でしたか



## Q2. 講義全体を平均すると、進み具合(スピード)はどうでしたか



#### Q3. 講義全体の学習内容の量はどうでしたか



## Q4. 講義全体の流れはどうでしたか





# 令和4年度 第1学年「English for Communication」講義アンケート

## Q1. 講義全体のレベルは適切でしたか



## Q2. 講義全体を平均すると、進み具合(スピード)はどうでしたか



## Q3. 講義全体の学習内容の量はどうでしたか



## Q4. 講義全体の流れはどうでしたか





# 令和4年度 第1学年「English for Medical Purposes I」講義アンケート

## Q1. 講義全体のレベルは適切でしたか



#### Q2. 講義全体を平均すると、進み具合(スピード)はどうでしたか



## Q3. 講義全体の学習内容の量はどうでしたか



## Q4. 講義全体の流れはどうでしたか





# 令和4年度 第1学年「症候・病態学入門」講義アンケート

## Q1. 講義全体のレベルは適切でしたか



#### Q2. 講義全体を平均すると、進み具合(スピード)はどうでしたか



## Q3. 講義全体の学習内容の量はどうでしたか



### Q4. 講義全体の流れはどうでしたか





# 令和4年度 第1学年「解剖学(1)」講義アンケート

## Q1. 講義全体のレベルは適切でしたか



#### Q2. 講義全体を平均すると、進み具合(スピード)はどうでしたか



## Q3. 講義全体の学習内容の量はどうでしたか



### Q4. 講義全体の流れはどうでしたか





# 令和4年度 第1学年「解剖学(2)」講義アンケート

## Q1. 講義全体のレベルは適切でしたか



#### Q2. 講義全体を平均すると、進み具合(スピード)はどうでしたか



## Q3. 講義全体の学習内容の量はどうでしたか



### Q4. 講義全体の流れはどうでしたか





# 令和4年度 第1学年「生理学(1)」講義アンケート

## Q1. 講義全体のレベルは適切でしたか



#### Q2. 講義全体を平均すると、進み具合(スピード)はどうでしたか



## Q3. 講義全体の学習内容の量はどうでしたか



### Q4. 講義全体の流れはどうでしたか





# 令和4年度 第1学年「生化学(分子生物学概論)」講義アンケート

## Q1. 講義全体のレベルは適切でしたか



#### Q2. 講義全体を平均すると、進み具合(スピード)はどうでしたか



## Q3. 講義全体の学習内容の量はどうでしたか



### Q4. 講義全体の流れはどうでしたか





# 令和4年度 第1学年「基礎医学統合演習 [」講義アンケート

## Q1. 講義全体のレベルは適切でしたか



#### Q2. 講義全体を平均すると、進み具合(スピード)はどうでしたか



## Q3. 講義全体の学習内容の量はどうでしたか



### Q4. 講義全体の流れはどうでしたか





# 令和4年度 第1学年「早期臨床体験実習 [] 講義アンケート

## Q1. 講義全体のレベルは適切でしたか



#### Q2. 講義全体を平均すると、進み具合(スピード)はどうでしたか



## Q3. 講義全体の学習内容の量はどうでしたか



### Q4. 講義全体の流れはどう