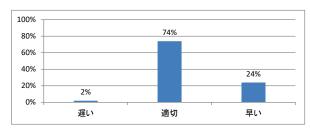

均すると、進み具合(スピード)はどうでしたか



## Q3. 講義全体の学習内容の量はどうでしたか



### Q4. 講義全体の流れはどうでしたか





# 令和4年度 第1学年「生理学(1)」講義アンケート

## Q1. 講義全体のレベルは適切でしたか



#### Q2. 講義全体を平均すると、進み具合(スピード)はどうでしたか



## Q3. 講義全体の学習内容の量はどうでしたか



### Q4. 講義全体の流れはどうでしたか





# 令和4年度 第1学年「生化学(分子生物学概論)」講義アンケート

## Q1. 講義全体のレベルは適切でしたか



#### Q2. 講義全体を平均すると、進み具合(スピード)はどうでしたか



## Q3. 講義全体の学習内容の量はどうでしたか



### Q4. 講義全体の流れはどうでしたか





# 令和4年度 第1学年「基礎医学統合演習 [」講義アンケート

## Q1. 講義全体のレベルは適切でしたか



#### Q2. 講義全体を平均すると、進み具合(スピード)はどうでしたか



## Q3. 講義全体の学習内容の量はどうでしたか



### Q4. 講義全体の流れはどうでしたか





# 令和4年度 第1学年「早期臨床体験実習 [] 講義アンケート

## Q1. 講義全体のレベルは適切でしたか



#### Q2. 講義全体を平均すると、進み具合(スピード)はどうでしたか



## Q3. 講義全体の学習内容の量はどうでしたか



### Q4. 講義全体の流れはどうでしたか





# 令和4年度 第1学年「数学」講義アンケート

## Q1. 講義全体のレベルは適切でしたか



#### Q2. 講義全体を平均すると、進み具合(スピード)はどうでしたか



## Q3. 講義全体の学習内容の量はどうでしたか



### Q4. 講義全体の流れはどうでしたか





# 令和4年度 第1学年「独語」講義アンケート

## Q1. 講義全体のレベルは適切でしたか



#### Q2. 講義全体を平均すると、進み具合(スピード)はどうでしたか



## Q3. 講義全体の学習内容の量はどうでしたか



### Q4. 講義全体の流れはどうでしたか





# 令和4年度 第1学年「仏語」講義アンケート

## Q1. 講義全体のレベルは適切でしたか



#### Q2. 講義全体を平均すると、進み具合(スピード)はどうでしたか



## Q3. 講義全体の学習内容の量はどうでしたか



### Q4. 講義全体の流れはどうでしたか





## 令和4年度 第1学年「原典講読Ⅱ(独語)」講義アンケート

## Q1. 講義全体のレベルは適切でしたか



#### Q2. 講義全体を平均すると、進み具合(スピード)はどうでしたか



## Q3. 講義全体の学習内容の量はどうでしたか



### Q4. 講義全体の流れはどうでしたか





# 令和4年度 第1学年「人体の物理学」講義アンケート

## Q1. 講義全体のレベルは適切でしたか



#### Q2. 講義全体を平均すると、進み具合(スピード)はどうでしたか



## Q3. 講義全体の学習内容の量はどうでしたか



### Q4. 講義全体の流れはどうでしたか





# 令和4年度 第1学年「先進医療のための科学」講義アンケート

## Q1. 講義全体のレベルは適切でしたか



#### Q2. 講義全体を平均すると、進み具合(スピード)はどうでしたか



## Q3. 講義全体の学習内容の量はどうでしたか



###