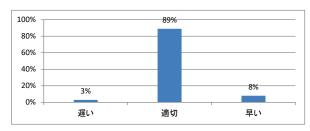

講義全体を平均すると、進み具合(スピード)はどうでしたか



## Q3. 講義全体の学習内容の量はどうでしたか



### Q4. 講義全体の流れはどうでしたか





# 令和4年度 第1学年「データサイエンス」講義アンケート

## Q1. 講義全体のレベルは適切でしたか



#### Q2. 講義全体を平均すると、進み具合(スピード)はどうでしたか



## Q3. 講義全体の学習内容の量はどうでしたか



### Q4. 講義全体の流れはどうでしたか





# 令和4年度 第1学年「課題研究」講義アンケート

## Q1. 講義全体のレベルは適切でしたか



#### Q2. 講義全体を平均すると、進み具合(スピード)はどうでしたか



## Q3. 講義全体の学習内容の量はどうでしたか



### Q4. 講義全体の流れはどうでしたか





# 令和4年度 第1学年「生命倫理学(前期)」講義アンケート

## Q1. 講義全体のレベルは適切でしたか



#### Q2. 講義全体を平均すると、進み具合(スピード)はどうでしたか



## Q3. 講義全体の学習内容の量はどうでしたか



### Q4. 講義全体の流れはどうでしたか





# 令和4年度 第1学年「生命倫理学(後期)」講義アンケート

## Q1. 講義全体のレベルは適切でしたか



#### Q2. 講義全体を平均すると、進み具合(スピード)はどうでしたか



## Q3. 講義全体の学習内容の量はどうでしたか



### Q4. 講義全体の流れはどうでしたか





# 令和4年度 第1学年「情報科学I」講義アンケート

## Q1. 講義全体のレベルは適切でしたか



#### Q2. 講義全体を平均すると、進み具合(スピード)はどうでしたか



## Q3. 講義全体の学習内容の量はどうでしたか



### Q4. 講義全体の流れはどうでしたか





# 令和4年度 第1学年「医療人類学」講義アンケート

## Q1. 講義全体のレベルは適切でしたか



#### Q2. 講義全体を平均すると、進み具合(スピード)はどうでしたか



## Q3. 講義全体の学習内容の量はどうでしたか



### Q4. 講義全体の流れはどうでしたか





# 令和4年度 第1学年「自然科学基礎(化学)」講義アンケート

## Q1. 講義全体のレベルは適切でしたか



#### Q2. 講義全体を平均すると、進み具合(スピード)はどうでしたか



## Q3. 講義全体の学習内容の量はどうでしたか



### Q4. 講義全体の流れはどうでしたか





# 令和4年度 第1学年「自然科学基礎(生物学)」講義アンケート

## Q1. 講義全体のレベルは適切でしたか



#### Q2. 講義全体を平均すると、進み具合(スピード)はどうでしたか



## Q3. 講義全体の学習内容の量はどうでしたか



### Q4. 講義全体の流れはどうでしたか





# 令和4年度 第1学年「自然科学基礎(物理学)」講義アンケート

## Q1. 講義全体のレベルは適切でしたか



#### Q2. 講義全体を平均すると、進み具合(スピード)はどうでしたか



## Q3. 講義全体の学習内容の量はどうでしたか



### Q4. 講義全体の流れはどうでしたか





# 令和4年度 第1学年「医系の物理学実習」講義アンケート

## Q1. 講義全体のレベルは適切でしたか



## Q2. 講義全体を平均すると、進み具合(スピード)はどうでしたか



#### Q3. 講義全体の学習内容の量