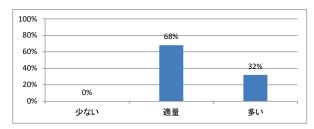

3. 講義全体の学習内容の量はどうでしたか



### Q4. 講義全体の流れはどうでしたか





# 令和4年度 第1学年「情報科学I」講義アンケート

## Q1. 講義全体のレベルは適切でしたか



#### Q2. 講義全体を平均すると、進み具合(スピード)はどうでしたか



## Q3. 講義全体の学習内容の量はどうでしたか



### Q4. 講義全体の流れはどうでしたか





# 令和4年度 第1学年「医療人類学」講義アンケート

## Q1. 講義全体のレベルは適切でしたか



#### Q2. 講義全体を平均すると、進み具合(スピード)はどうでしたか



## Q3. 講義全体の学習内容の量はどうでしたか



### Q4. 講義全体の流れはどうでしたか





# 令和4年度 第1学年「自然科学基礎(化学)」講義アンケート

## Q1. 講義全体のレベルは適切でしたか



#### Q2. 講義全体を平均すると、進み具合(スピード)はどうでしたか



## Q3. 講義全体の学習内容の量はどうでしたか



### Q4. 講義全体の流れはどうでしたか





# 令和4年度 第1学年「自然科学基礎(生物学)」講義アンケート

## Q1. 講義全体のレベルは適切でしたか



#### Q2. 講義全体を平均すると、進み具合(スピード)はどうでしたか



## Q3. 講義全体の学習内容の量はどうでしたか



### Q4. 講義全体の流れはどうでしたか





# 令和4年度 第1学年「自然科学基礎(物理学)」講義アンケート

## Q1. 講義全体のレベルは適切でしたか



#### Q2. 講義全体を平均すると、進み具合(スピード)はどうでしたか



## Q3. 講義全体の学習内容の量はどうでしたか



### Q4. 講義全体の流れはどうでしたか





# 令和4年度 第1学年「医系の物理学実習」講義アンケート

## Q1. 講義全体のレベルは適切でしたか



## Q2. 講義全体を平均すると、進み具合(スピード)はどうでしたか



#### Q3. 講義全体の学習内容の量はどうでしたか



## Q4. 講義全体の流れはどうでしたか





# 令和4年度 第1学年「医系の化学実習」講義アンケート

## Q1. 講義全体のレベルは適切でしたか



## Q2. 講義全体を平均すると、進み具合(スピード)はどうでしたか



#### Q3. 講義全体の学習内容の量はどうでしたか



## Q4. 講義全体の流れはどうでしたか





# 令和4年度 第1学年「生物学実習」講義アンケート

## Q1. 講義全体のレベルは適切でしたか



## Q2. 講義全体を平均すると、進み具合(スピード)はどうでしたか



#### Q3. 講義全体の学習内容の量はどうでしたか



## Q4. 講義全体の流れはどうでしたか





# 令和4年度 第1学年「社会科学」講義アンケート

## Q1. 講義全体のレベルは適切でしたか



## Q2. 講義全体を平均すると、進み具合(スピード)はどうでしたか



#### Q3. 講義全体の学習内容の量はどうでしたか



## Q4. 講義全体の流れはどうでしたか





# 令和4年度 第1学年「English for Communication」講義アンケート

## Q1. 講義全体のレベルは適切でしたか



## Q2. 講義全体を平均すると、進み具合(スピード)はどうでしたか



## Q3. 講義全体の学習内容の量はどうでしたか



## Q4. 講義全体の流れはどうでした