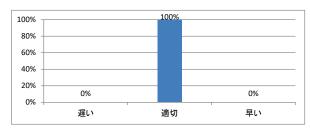

を平均すると、進み具合(スピード)はどうでしたか



## Q3. 講義全体の学習内容の量はどうでしたか



### Q4. 講義全体の流れはどうでしたか





# 令和4年度 第1学年「医学史(後期)」講義アンケート

## Q1. 講義全体のレベルは適切でしたか



#### Q2. 講義全体を平均すると、進み具合(スピード)はどうでしたか



## Q3. 講義全体の学習内容の量はどうでしたか



### Q4. 講義全体の流れはどうでしたか





# 令和4年度 第1学年「法学(前期)」講義アンケート

## Q1. 講義全体のレベルは適切でしたか



#### Q2. 講義全体を平均すると、進み具合(スピード)はどうでしたか



## Q3. 講義全体の学習内容の量はどうでしたか



### Q4. 講義全体の流れはどうでしたか





# 令和4年度 第1学年「法学(後期)」講義アンケート

## Q1. 講義全体のレベルは適切でしたか



#### Q2. 講義全体を平均すると、進み具合(スピード)はどうでしたか



## Q3. 講義全体の学習内容の量はどうでしたか



### Q4. 講義全体の流れはどうでしたか





# 令和4年度 第1学年「哲学テクスト入門」講義アンケート

## Q1. 講義全体のレベルは適切でしたか



#### Q2. 講義全体を平均すると、進み具合(スピード)はどうでしたか



## Q3. 講義全体の学習内容の量はどうでしたか



### Q4. 講義全体の流れはどうでしたか





# 令和4年度 第1学年「原典講読 I (英文学)」講義アンケート

## Q1. 講義全体のレベルは適切でしたか



#### Q2. 講義全体を平均すると、進み具合(スピード)はどうでしたか



## Q3. 講義全体の学習内容の量はどうでしたか



### Q4. 講義全体の流れはどうでしたか





# 令和4年度 第1学年「原典講読 [ (医療倫理) 」講義アンケート

## Q1. 講義全体のレベルは適切でしたか



#### Q2. 講義全体を平均すると、進み具合(スピード)はどうでしたか



## Q3. 講義全体の学習内容の量はどうでしたか



### Q4. 講義全体の流れはどうでしたか





# 令和4年度 第1学年「医系の物理学」講義アンケート

## Q1. 講義全体のレベルは適切でしたか



#### Q2. 講義全体を平均すると、進み具合(スピード)はどうでしたか



## Q3. 講義全体の学習内容の量はどうでしたか



### Q4. 講義全体の流れはどうでしたか





# 令和4年度 第1学年「生物学」講義アンケート

## Q1. 講義全体のレベルは適切でしたか



#### Q2. 講義全体を平均すると、進み具合(スピード)はどうでしたか



## Q3. 講義全体の学習内容の量はどうでしたか



## Q4. 講義全体の流れはどうでしたか





# 令和4年度 第1学年「医系の化学」講義アンケート

## Q1. 講義全体のレベルは適切でしたか



#### Q2. 講義全体を平均すると、進み具合(スピード)はどうでしたか



## Q3. 講義全体の学習内容の量はどうでしたか



### Q4. 講義全体の流れはどうでしたか





# 令和4年度 第1学年「データサイエンス」講義アンケート

## Q1. 講義全体のレベルは適切でしたか



#### Q2. 講義全体を平均すると、進み具合(スピード)はどうでしたか



## Q3. 講義全体の学習内容の量はどうでしたか