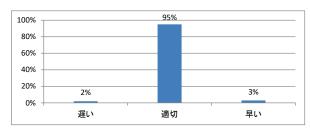

ると、進み具合(スピード)はどうでしたか



## Q3. 講義全体の学習内容の量はどうでしたか



### Q4. 講義全体の流れはどうでしたか





# 令和4年度 第1学年「医療人類学」講義アンケート

## Q1. 講義全体のレベルは適切でしたか



#### Q2. 講義全体を平均すると、進み具合(スピード)はどうでしたか



## Q3. 講義全体の学習内容の量はどうでしたか



### Q4. 講義全体の流れはどうでしたか





# 令和4年度 第1学年「自然科学基礎(化学)」講義アンケート

## Q1. 講義全体のレベルは適切でしたか



#### Q2. 講義全体を平均すると、進み具合(スピード)はどうでしたか



## Q3. 講義全体の学習内容の量はどうでしたか



### Q4. 講義全体の流れはどうでしたか





# 令和4年度 第1学年「自然科学基礎(生物学)」講義アンケート

## Q1. 講義全体のレベルは適切でしたか



#### Q2. 講義全体を平均すると、進み具合(スピード)はどうでしたか



## Q3. 講義全体の学習内容の量はどうでしたか



### Q4. 講義全体の流れはどうでしたか





# 令和4年度 第1学年「自然科学基礎(物理学)」講義アンケート

## Q1. 講義全体のレベルは適切でしたか



#### Q2. 講義全体を平均すると、進み具合(スピード)はどうでしたか



## Q3. 講義全体の学習内容の量はどうでしたか



### Q4. 講義全体の流れはどうでしたか





# 令和4年度 第1学年「医系の物理学実習」講義アンケート

## Q1. 講義全体のレベルは適切でしたか



## Q2. 講義全体を平均すると、進み具合(スピード)はどうでしたか



#### Q3. 講義全体の学習内容の量はどうでしたか



## Q4. 講義全体の流れはどうでしたか





# 令和4年度 第1学年「医系の化学実習」講義アンケート

## Q1. 講義全体のレベルは適切でしたか



## Q2. 講義全体を平均すると、進み具合(スピード)はどうでしたか



#### Q3. 講義全体の学習内容の量はどうでしたか



## Q4. 講義全体の流れはどうでしたか





# 令和4年度 第1学年「生物学実習」講義アンケート

## Q1. 講義全体のレベルは適切でしたか



## Q2. 講義全体を平均すると、進み具合(スピード)はどうでしたか



#### Q3. 講義全体の学習内容の量はどうでしたか



## Q4. 講義全体の流れはどうでしたか





# 令和4年度 第1学年「社会科学」講義アンケート

## Q1. 講義全体のレベルは適切でしたか



## Q2. 講義全体を平均すると、進み具合(スピード)はどうでしたか



#### Q3. 講義全体の学習内容の量はどうでしたか



## Q4. 講義全体の流れはどうでしたか





# 令和4年度 第1学年「English for Communication」講義アンケート

## Q1. 講義全体のレベルは適切でしたか



## Q2. 講義全体を平均すると、進み具合(スピード)はどうでしたか



## Q3. 講義全体の学習内容の量はどうでしたか



## Q4. 講義全体の流れはどうでしたか





# 令和4年度 第1学年「English for Medical Purposes I」講義アンケート

## Q1. 講義全体のレベルは適切でしたか



#### Q2. 講義全体を平均すると、進み具合(スピード)はどうでしたか