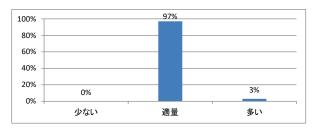

## Q3. 講義全体の学習内容の量はどうでしたか



## Q4. 講義全体の流れはどうでしたか





# 令和4年度 第1学年「症候・病態学入門」講義アンケート

## Q1. 講義全体のレベルは適切でしたか



#### Q2. 講義全体を平均すると、進み具合(スピード)はどうでしたか



## Q3. 講義全体の学習内容の量はどうでしたか



### Q4. 講義全体の流れはどうでしたか





# 令和4年度 第1学年「解剖学(1)」講義アンケート

## Q1. 講義全体のレベルは適切でしたか



#### Q2. 講義全体を平均すると、進み具合(スピード)はどうでしたか



## Q3. 講義全体の学習内容の量はどうでしたか



### Q4. 講義全体の流れはどうでしたか





# 令和4年度 第1学年「解剖学(2)」講義アンケート

## Q1. 講義全体のレベルは適切でしたか



#### Q2. 講義全体を平均すると、進み具合(スピード)はどうでしたか



## Q3. 講義全体の学習内容の量はどうでしたか



### Q4. 講義全体の流れはどうでしたか





# 令和4年度 第1学年「生理学(1)」講義アンケート

## Q1. 講義全体のレベルは適切でしたか



#### Q2. 講義全体を平均すると、進み具合(スピード)はどうでしたか



## Q3. 講義全体の学習内容の量はどうでしたか



### Q4. 講義全体の流れはどうでしたか





# 令和4年度 第1学年「生化学(分子生物学概論)」講義アンケート

## Q1. 講義全体のレベルは適切でしたか



#### Q2. 講義全体を平均すると、進み具合(スピード)はどうでしたか



## Q3. 講義全体の学習内容の量はどうでしたか



### Q4. 講義全体の流れはどうでしたか





# 令和4年度 第1学年「基礎医学統合演習 [」講義アンケート

## Q1. 講義全体のレベルは適切でしたか



#### Q2. 講義全体を平均すると、進み具合(スピード)はどうでしたか



## Q3. 講義全体の学習内容の量はどうでしたか



### Q4. 講義全体の流れはどうでしたか





# 令和4年度 第1学年「早期臨床体験実習 [] 講義アンケート

## Q1. 講義全体のレベルは適切でしたか



#### Q2. 講義全体を平均すると、進み具合(スピード)はどうでしたか



## Q3. 講義全体の学習内容の量はどうでしたか



### Q4. 講義全体の流れはどうでしたか





# 令和4年度 第1学年「数学」講義アンケート

## Q1. 講義全体のレベルは適切でしたか



#### Q2. 講義全体を平均すると、進み具合(スピード)はどうでしたか



## Q3. 講義全体の学習内容の量はどうでしたか



### Q4. 講義全体の流れはどうでしたか





# 令和4年度 第1学年「独語」講義アンケート

## Q1. 講義全体のレベルは適切でしたか



#### Q2. 講義全体を平均すると、進み具合(スピード)はどうでしたか



## Q3. 講義全体の学習内容の量はどうでしたか



### Q4. 講義全体の流れはどうでしたか





# 令和4年度 第1学年「仏語」講義アンケート

## Q1. 講義全体のレベルは適切でしたか



#### Q2. 講義全体を平均すると、進み具合(スピード)はどうでしたか



## Q3. 講義全体の学習内容の量はどうでしたか



### Q4. 講義全体の流れはどうでしたか





## 令和4年度