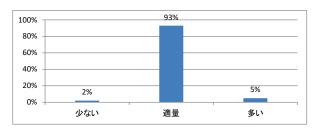

Q3. 講義全体の学習内容の量はどうでしたか



### Q4. 講義全体の流れはどうでしたか





# 令和4年度 第1学年「解剖学(1)」講義アンケート

## Q1. 講義全体のレベルは適切でしたか



#### Q2. 講義全体を平均すると、進み具合(スピード)はどうでしたか



## Q3. 講義全体の学習内容の量はどうでしたか



### Q4. 講義全体の流れはどうでしたか





# 令和4年度 第1学年「解剖学(2)」講義アンケート

## Q1. 講義全体のレベルは適切でしたか



#### Q2. 講義全体を平均すると、進み具合(スピード)はどうでしたか



## Q3. 講義全体の学習内容の量はどうでしたか



### Q4. 講義全体の流れはどうでしたか





# 令和4年度 第1学年「生理学(1)」講義アンケート

## Q1. 講義全体のレベルは適切でしたか



#### Q2. 講義全体を平均すると、進み具合(スピード)はどうでしたか



## Q3. 講義全体の学習内容の量はどうでしたか



### Q4. 講義全体の流れはどうでしたか





# 令和4年度 第1学年「生化学(分子生物学概論)」講義アンケート

## Q1. 講義全体のレベルは適切でしたか



#### Q2. 講義全体を平均すると、進み具合(スピード)はどうでしたか



## Q3. 講義全体の学習内容の量はどうでしたか



### Q4. 講義全体の流れはどうでしたか





# 令和4年度 第1学年「基礎医学統合演習 [」講義アンケート

## Q1. 講義全体のレベルは適切でしたか



#### Q2. 講義全体を平均すると、進み具合(スピード)はどうでしたか



## Q3. 講義全体の学習内容の量はどうでしたか



### Q4. 講義全体の流れはどうでしたか





# 令和4年度 第1学年「早期臨床体験実習 [] 講義アンケート

## Q1. 講義全体のレベルは適切でしたか



#### Q2. 講義全体を平均すると、進み具合(スピード)はどうでしたか



## Q3. 講義全体の学習内容の量はどうでしたか



### Q4. 講義全体の流れはどうでしたか





# 令和4年度 第1学年「数学」講義アンケート

## Q1. 講義全体のレベルは適切でしたか



#### Q2. 講義全体を平均すると、進み具合(スピード)はどうでしたか



## Q3. 講義全体の学習内容の量はどうでしたか



### Q4. 講義全体の流れはどうでしたか





# 令和4年度 第1学年「独語」講義アンケート

## Q1. 講義全体のレベルは適切でしたか



#### Q2. 講義全体を平均すると、進み具合(スピード)はどうでしたか



## Q3. 講義全体の学習内容の量はどうでしたか



### Q4. 講義全体の流れはどうでしたか





# 令和4年度 第1学年「仏語」講義アンケート

## Q1. 講義全体のレベルは適切でしたか



#### Q2. 講義全体を平均すると、進み具合(スピード)はどうでしたか



## Q3. 講義全体の学習内容の量はどうでしたか



### Q4. 講義全体の流れはどうでしたか





## 令和4年度 第1学年「原典講読Ⅱ(独語)」講義アンケート

## Q1. 講義全体のレベルは適切でしたか



#### Q2. 講義全体を平均すると、進み具合(スピード)はどうでしたか



## Q3. 講義全体の学習内容の量はどうでしたか



### Q4. 講義全体の流れはどうでしたか





# 令和4年度