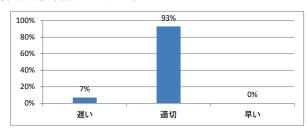

# 令和4年度 第1学年「医療心理学・死生学」講義アンケート

## Q1. 講義全体のレベルは適切でしたか



## Q2. 講義全体を平均すると、進み具合(スピード)はどうでしたか



#### Q3. 講義全体の学習内容の量はどうでしたか



## Q4. 講義全体の流れはどうでしたか





# 令和4年度 第1学年「哲学(前期)」講義アンケート

## Q1. 講義全体のレベルは適切でしたか



#### Q2. 講義全体を平均すると、進み具合(スピード)はどうでしたか



## Q3. 講義全体の学習内容の量はどうでしたか



### Q4. 講義全体の流れはどうでしたか





# 令和4年度 第1学年「哲学(後期)」講義アンケート

## Q1. 講義全体のレベルは適切でしたか



#### Q2. 講義全体を平均すると、進み具合(スピード)はどうでしたか



## Q3. 講義全体の学習内容の量はどうでしたか



## Q4. 講義全体の流れはどうでしたか





## 令和4年度 第1学年「医学史(前期)」講義アンケート

## Q1. 講義全体のレベルは適切でしたか



#### Q2. 講義全体を平均すると、進み具合(スピード)はどうでしたか



## Q3. 講義全体の学習内容の量はどうでしたか



### Q4. 講義全体の流れはどうでしたか





# 令和4年度 第1学年「医学史(後期)」講義アンケート

## Q1. 講義全体のレベルは適切でしたか



#### Q2. 講義全体を平均すると、進み具合(スピード)はどうでしたか



## Q3. 講義全体の学習内容の量はどうでしたか



### Q4. 講義全体の流れはどうでしたか





# 令和4年度 第1学年「法学(前期)」講義アンケート

## Q1. 講義全体のレベルは適切でしたか



#### Q2. 講義全体を平均すると、進み具合(スピード)はどうでしたか



## Q3. 講義全体の学習内容の量はどうでしたか



### Q4. 講義全体の流れはどうでしたか





# 令和4年度 第1学年「法学(後期)」講義アンケート

## Q1. 講義全体のレベルは適切でしたか



#### Q2. 講義全体を平均すると、進み具合(スピード)はどうでしたか



## Q3. 講義全体の学習内容の量はどうでしたか



##