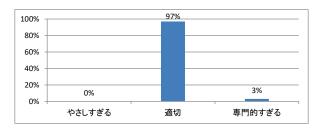

# 令和4年度 第1学年「医療心理学・死生学」講義アンケート

## Q1. 講義全体のレベルは適切でしたか



## Q2. 講義全体を平均すると、進み具合(スピード)はどうでしたか



#### Q3. 講義全体の学習内容の量はどうでしたか



## Q4. 講義全体の流れはどうでしたか





# 令和4年度 第1学年「哲学(前期)」講義アンケート

## Q1. 講義全体のレベルは適切でしたか



#### Q2. 講義全体を平均すると、進み具合(スピード)はどうでしたか



## Q3. 講義全体の学習内容の量はどうでしたか



### Q4. 講義全体の流れはどうでしたか





# 令和4年度 第1学年「哲学(後期)」講義アンケート

## Q1. 講義全体のレベルは適切でしたか



#### Q2. 講義全体を平均すると、進み具合(スピード)はどうでしたか



## Q3. 講義全体の学習内容の量はどうでしたか



## Q4. 講義全体の流れはどうでしたか





## 令和4年度 第1学年「医学史(前期)」講義アンケート

## Q1. 講義全体のレベルは適切でしたか



#### Q2. 講義全体を平均すると、進み具合(スピード)はどうでしたか



## Q3. 講義全体の学習内容の量はどうでしたか



### Q4. 講義全体の流れはどうでしたか





# 令和4年度 第1学年「医学史(後期)」講義アンケート

## Q1. 講義全体のレベルは適切でしたか



#### Q2. 講義全体を平均すると、進み具合(スピード)はどうでしたか



## Q3. 講義全体の学習内容の量はどうでしたか



### Q4. 講義全体の流れはどうでしたか





# 令和4年度 第1学年「法学(前期)」講義アンケート

## Q1. 講義全体のレベルは適切でしたか



#### Q2. 講義全体を平均すると、進み具合(スピード)はど