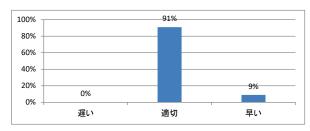

講義全体を平均すると、進み具合(スピード)はどうでしたか



## Q3. 講義全体の学習内容の量はどうでしたか



## Q4. 講義全体の流れはどうでしたか





# 令和4年度 第1学年「医系の化学」講義アンケート

## Q1. 講義全体のレベルは適切でしたか



#### Q2. 講義全体を平均すると、進み具合(スピード)はどうでしたか



## Q3. 講義全体の学習内容の量はどうでしたか



### Q4. 講義全体の流れはどうでしたか





# 令和4年度 第1学年「データサイエンス」講義アンケート

## Q1. 講義全体のレベルは適切でしたか



#### Q2. 講義全体を平均すると、進み具合(スピード)はどうでしたか



## Q3. 講義全体の学習内容の量はどうでしたか



### Q4. 講義全体の流れはどうでしたか





# 令和4年度 第1学年「課題研究」講義アンケート

## Q1. 講義全体のレベルは適切でしたか



#### Q2. 講義全体を平均すると、進み具合(スピード)はどうでしたか



## Q3. 講義全体の学習内容の量はどうでしたか



### Q4. 講義全体の流れはどうでしたか





# 令和4年度 第1学年「生命倫理学(前期)」講義アンケート

## Q1. 講義全体のレベルは適切でしたか



#### Q2. 講義全体を平均すると、進み具合(スピード)はどうでしたか



## Q3. 講義全体の学習内容の量はどうでしたか



### Q4. 講義全体の流れはどうでしたか





# 令和4年度 第1学年「生命倫理学(後期)」講義アンケート

## Q1. 講義全体のレベルは適切でしたか



#### Q2. 講義全体を平均すると、進み具合(スピード)はどうでしたか



## Q3. 講義全体の学習内容の量はどうでしたか



### Q4. 講義全体の流れはどうでしたか





# 令和4年度 第1学年「情報科学I」講義アンケート

## Q1. 講義全体のレベルは適切でしたか



#### Q2. 講義全体を平均すると、進み具合(スピード)はどうでしたか



## Q3. 講義全体の学習内容の量はどうでしたか



### Q4. 講義全体の流れはどうでしたか





# 令和4年度 第1学年「医療人類学」講義アンケート

## Q1. 講義全体のレベルは適切でしたか



#### Q2. 講義全体を平均すると、進み具合(スピード)はどうでしたか



## Q3. 講義全体の学習内容の量はどうでしたか



### Q4. 講義全体の流れはどうでしたか





# 令和4年度 第1学年「自然科学基礎(化学)」講義アンケート

## Q1. 講義全体のレベルは適切でしたか



#### Q2. 講義全体を平均すると、進み具合(スピード)はどうでしたか



## Q3. 講義全体の学習内容の量はどうでしたか



### Q4. 講義全体の流れはどうでしたか





# 令和4年度 第1学年「自然科学基礎(生物学)」講義アンケート

## Q1. 講義全体のレベルは適切でしたか



#### Q2. 講義全体を平均すると、進み具合(スピード)はどうでしたか



## Q3. 講義全体の学習内容の量はどうでしたか



### Q4. 講義全体の流れはどうでしたか





# 令和4年度 第1学年「自然科学基礎(物理学)」講義アンケート

## Q1. 講義全体のレベルは適切でしたか



#### Q2. 講義全体を平均すると、進み具合(スピード)はどうでしたか



## Q3. 講義全体の学習内容の量はどう