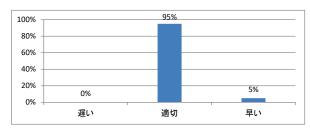

平均すると、進み具合(スピード)はどうでしたか



## Q3. 講義全体の学習内容の量はどうでしたか



### Q4. 講義全体の流れはどうでしたか





# 令和4年度 第1学年「解剖学(1)」講義アンケート

## Q1. 講義全体のレベルは適切でしたか



#### Q2. 講義全体を平均すると、進み具合(スピード)はどうでしたか



## Q3. 講義全体の学習内容の量はどうでしたか



### Q4. 講義全体の流れはどうでしたか





# 令和4年度 第1学年「解剖学(2)」講義アンケート

## Q1. 講義全体のレベルは適切でしたか



#### Q2. 講義全体を平均すると、進み具合(スピード)はどうでしたか



## Q3. 講義全体の学習内容の量はどうでしたか



### Q4. 講義全体の流れはどうでしたか





# 令和4年度 第1学年「生理学(1)」講義アンケート

## Q1. 講義全体のレベルは適切でしたか



#### Q2. 講義全体を平均すると、進み具合(スピード)はどうでしたか



## Q3. 講義全体の学習内容の量はどうでしたか



### Q4. 講義全体の流れはどうでしたか





# 令和4年度 第1学年「生化学(分子生物学概論)」講義アンケート

## Q1. 講義全体のレベルは適切でしたか



#### Q2. 講義全体を平均すると、進み具合(スピード)はどうでしたか



## Q3. 講義全体の学習内容の量はどうでしたか



### Q4. 講義全体の流れはどうでしたか





# 令和4年度 第1学年「基礎医学統合演習 [」講義アンケート

## Q1. 講義全体のレベルは適切でしたか



#### Q2. 講義全体を平均すると、進み具合(スピード)はどうでしたか



## Q3. 講義全体の学習内容の量はどうでしたか



### Q4. 講義全体の流れはどうでしたか





# 令和4年度 第1学年「早期臨床体験実習 [] 講義アンケート

## Q1. 講義全体のレベルは適切でしたか



#### Q2. 講義全体を平均すると、進み具合(スピード)はどうでしたか



## Q3. 講義全体の学習内容の量はどうでしたか



### Q4. 講義全体の流れはどうでしたか





# 令和4年度 第1学年「数学」講義アンケート

## Q1. 講義全体のレベルは適切でしたか



#### Q2. 講義全体を平均すると、進み具合(スピード)はどうでしたか



## Q3. 講義全体の学習内容の量はどうでしたか



### Q4. 講義全体の流れはどうでしたか





# 令和4年度 第1学年「独語」講義アンケート

## Q1. 講義全体のレベルは適切でしたか



#### Q2. 講義全体を平均すると、進み具合(スピード)はどうでしたか



## Q3. 講義全体の学習内容の量はどうでしたか



### Q4. 講義全体の流れはどうでしたか





# 令和4年度 第1学年「仏語」講義アンケート

## Q1. 講義全体のレベルは適切でしたか



#### Q2. 講義全体を平均すると、進み具合(スピード)はどうでしたか



## Q3. 講義全体の学習内容の量はどうでしたか



### Q4. 講義全体の流れはどうでしたか





## 令和4年度 第1学年「原典講読Ⅱ(独語)」講義アンケート

## Q1. 講義全体のレベルは適切でしたか



#### Q2. 講義全体を平均すると、進み具合(スピード)はどうでしたか



## Q3. 講義全体の学習内容の量はどうでしたか



### Q4.