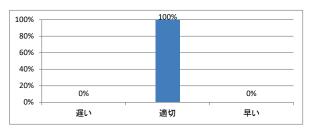

#### Q2. 講義全体を平均すると、進み具合(スピード)はどうでしたか



## Q3. 講義全体の学習内容の量はどうでしたか



### Q4. 講義全体の流れはどうでしたか





# 令和4年度 第1学年「数学」講義アンケート

## Q1. 講義全体のレベルは適切でしたか



#### Q2. 講義全体を平均すると、進み具合(スピード)はどうでしたか



## Q3. 講義全体の学習内容の量はどうでしたか



### Q4. 講義全体の流れはどうでしたか





# 令和4年度 第1学年「独語」講義アンケート

## Q1. 講義全体のレベルは適切でしたか



#### Q2. 講義全体を平均すると、進み具合(スピード)はどうでしたか



## Q3. 講義全体の学習内容の量はどうでしたか



### Q4. 講義全体の流れはどうでしたか





# 令和4年度 第1学年「仏語」講義アンケート

## Q1. 講義全体のレベルは適切でしたか



#### Q2. 講義全体を平均すると、進み具合(スピード)はどうでしたか



## Q3. 講義全体の学習内容の量はどうでしたか



### Q4. 講義全体の流れはどうでしたか





## 令和4年度 第1学年「原典講読Ⅱ(独語)」講義アンケート

## Q1. 講義全体のレベルは適切でしたか



#### Q2. 講義全体を平均すると、進み具合(スピード)はどうでしたか



## Q3. 講義全体の学習内容の量はどうでしたか



### Q4. 講義全体の流れはどうでしたか





# 令和4年度 第1学年「人体の物理学」講義アンケート

## Q1. 講義全体のレベルは適切でしたか



#### Q2. 講義全体を平均すると、進み具合(スピード)はどうでしたか



## Q3. 講義全体の学習内容の量はどうでしたか



### Q4. 講義全体の流れはどうでしたか





# 令和4年度 第1学年「先進医療のための科学」講義アンケート

## Q1. 講義全体のレベルは適切でしたか



#### Q2. 講義全体を平均すると、進み具合(スピード)はどうでしたか



## Q3. 講義全体の学習内容の量はどうでしたか



### Q4. 講義全体の流れはどうでしたか