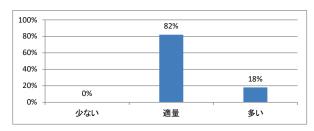

## Q3. 講義全体の学習内容の量はどうでしたか



## Q4. 講義全体の流れはどうでしたか





# 令和4年度 第1学年「医系の化学」講義アンケート

## Q1. 講義全体のレベルは適切でしたか



#### Q2. 講義全体を平均すると、進み具合(スピード)はどうでしたか



## Q3. 講義全体の学習内容の量はどうでしたか



### Q4. 講義全体の流れはどうでしたか





# 令和4年度 第1学年「データサイエンス」講義アンケート

## Q1. 講義全体のレベルは適切でしたか



#### Q2. 講義全体を平均すると、進み具合(スピード)はどうでしたか



## Q3. 講義全体の学習内容の量はどうでしたか



### Q4. 講義全体の流れはどうでしたか





# 令和4年度 第1学年「課題研究」講義アンケート

## Q1. 講義全体のレベルは適切でしたか



#### Q2. 講義全体を平均すると、進み具合(スピード)はどうでしたか



## Q3. 講義全体の学習内容の量はどうでしたか



### Q4. 講義全体の流れはどうでしたか





# 令和4年度 第1学年「生命倫理学(前期)」講義アンケート

## Q1. 講義全体のレベルは適切でしたか



#### Q2. 講義全体を平均すると、進み具合(スピード)はどうでしたか



## Q3. 講義全体の学習内容の量はどうでしたか



### Q4. 講義全体の流れはどうでしたか





# 令和4年度 第1学年「生命倫理学(後期)」講義アンケート

## Q1. 講義全体のレベルは適切でしたか



#### Q2. 講義全体を平均すると、進み具合(スピード)はどうでしたか



## Q3. 講義全体の学習内容の量はどうでしたか



### Q4. 講義全体の流れはどうでしたか





# 令和4年度 第1学年「情報科学I」講義アンケート

## Q1. 講義全体のレベルは適切でしたか



#### Q2. 講義全体を平均すると、進み具合(スピード)はどうでしたか



## Q3. 講義全体の学習内容の量はどうでしたか



### Q4. 講義全体の流れはどうでしたか





# 令和4年度 第1学年「医療人類学」講義アンケート

## Q1. 講義全体のレベルは適切でしたか



#### Q2. 講義全体を平均すると、進み具合(スピード)はどうでしたか



## Q3. 講義全体の学習内容の量はどうでしたか



### Q4. 講義全体の流れはどうでしたか





# 令和4年度 第1学年「自然科学基礎(化学)」講義アンケート

## Q1. 講義全体のレベルは適切でしたか



#### Q2. 講義全体を平均すると、進み具合(スピード)はどうでしたか



## Q3. 講義全体の学習内容の量はどうでしたか



### Q4. 講義全体の流れはどうでしたか





# 令和4年度 第1学年「自然科学基礎(生物学)」講義アンケート

## Q1. 講義全体のレベルは適切でしたか



#### Q2. 講義全体を平均すると、進み具合(スピード)はどうでしたか



## Q3. 講義全体の学習内容の量はどうでしたか



### Q4. 講義全体の流れはどうでしたか





# 令和4年度 第1学年「自然科学基礎(物理学)」講義アンケート

## Q1. 講義全体のレベルは適切でしたか



#### Q2. 講義全体を平均すると、進み具合(スピード)はどうでしたか



## Q3. 講義全体の学習内容の量はどうでしたか



### Q4. 講義全体の流れはどうでした