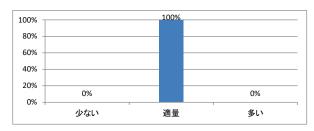

たか



## Q3. 講義全体の学習内容の量はどうでしたか



### Q4. 講義全体の流れはどうでしたか





# 令和4年度 第1学年「哲学(後期)」講義アンケート

## Q1. 講義全体のレベルは適切でしたか



#### Q2. 講義全体を平均すると、進み具合(スピード)はどうでしたか



## Q3. 講義全体の学習内容の量はどうでしたか



## Q4. 講義全体の流れはどうでしたか





## 令和4年度 第1学年「医学史(前期)」講義アンケート

## Q1. 講義全体のレベルは適切でしたか



#### Q2. 講義全体を平均すると、進み具合(スピード)はどうでしたか



## Q3. 講義全体の学習内容の量はどうでしたか



### Q4. 講義全体の流れはどうでしたか





# 令和4年度 第1学年「医学史(後期)」講義アンケート

## Q1. 講義全体のレベルは適切でしたか



#### Q2. 講義全体を平均すると、進み具合(スピード)はどうでしたか



## Q3. 講義全体の学習内容の量はどうでしたか



### Q4. 講義全体の流れはどうでしたか





# 令和4年度 第1学年「法学(前期)」講義アンケート

## Q1. 講義全体のレベルは適切でしたか



#### Q2. 講義全体を平均すると、進み具合(スピード)はどうでしたか



## Q3. 講義全体の学習内容の量はどうでしたか



### Q4. 講義全体の流れはどうでしたか





# 令和4年度 第1学年「法学(後期)」講義アンケート

## Q1. 講義全体のレベルは適切でしたか



#### Q2. 講義全体を平均すると、進み具合(スピード)はどうでしたか



## Q3. 講義全体の学習内容の量はどうでしたか



### Q4. 講義全体の流れはどうでしたか





# 令和4年度 第1学年「哲学テクスト入門」講義アンケート

## Q1. 講義全体のレベルは適切でしたか



#### Q2. 講義全体を平均すると、進み具合(スピード)はどうでしたか



## Q3. 講義全体の学習内容の量はどうでしたか



### Q4. 講義全体の流れはどうでしたか





# 令和4年度 第1学年「原典講読 I (英文学)」講義アンケート

## Q1. 講義全体のレベルは適切でしたか



#### Q2. 講義全体を平均すると、進み具合(スピード)はどうでしたか



## Q3. 講義全体の学習内容の量はどうでしたか



### Q4. 講義全体の流れはどうでしたか





# 令和4年度 第1学年「原典講読 [ (医療倫理) 」講義アンケート

## Q1. 講義全体のレベルは適切でしたか



#### Q2. 講義全体を平均すると、進み具合(スピード)はどうでしたか



## Q3. 講義全体の学習内容の量はどうでしたか



### Q4. 講義全体の流れはどうでしたか





# 令和4年度 第1学年「医系の物理学」講義アンケート

## Q1. 講義全体のレベルは適切でしたか



#### Q2. 講義全体を平均すると、進み具合(スピード)はどうでしたか



## Q3. 講義全体の学習内容の量はどうでしたか



### Q4. 講義全体の流れはどうでしたか





# 令和4年度 第1学年「生物学」講義アンケート

## Q1. 講義全体のレベルは適切でしたか



#### Q2. 講義全体を平均すると、進み具合(スピード)はどうでしたか



## Q3. 講義全体の学習内容の量はどうでしたか



## Q4. 講義全体の流れはどうでした