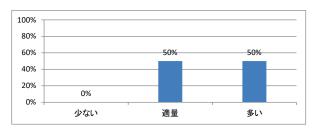

義全体の学習内容の量はどうでしたか



### Q4. 講義全体の流れはどうでしたか





# 令和4年度 第1学年「法学(前期)」講義アンケート

## Q1. 講義全体のレベルは適切でしたか



#### Q2. 講義全体を平均すると、進み具合(スピード)はどうでしたか



## Q3. 講義全体の学習内容の量はどうでしたか



### Q4. 講義全体の流れはどうでしたか





# 令和4年度 第1学年「法学(後期)」講義アンケート

## Q1. 講義全体のレベルは適切でしたか



#### Q2. 講義全体を平均すると、進み具合(スピード)はどうでしたか



## Q3. 講義全体の学習内容の量はどうでしたか



### Q4. 講義全体の流れはどうでしたか





# 令和4年度 第1学年「哲学テクスト入門」講義アンケート

## Q1. 講義全体のレベルは適切でしたか



#### Q2. 講義全体を平均すると、進み具合(スピード)はどうでしたか



## Q3. 講義全体の学習内容の量はどうでしたか



### Q4. 講義全体の流れはどうでしたか





# 令和4年度 第1学年「原典講読 I (英文学)」講義アンケート

## Q1. 講義全体のレベルは適切でしたか



#### Q2. 講義全体を平均すると、進み具合(スピード)はどうでしたか



## Q3. 講義全体の学習内容の量はどうでしたか



### Q4. 講義全体の流れはどうでしたか





# 令和4年度 第1学年「原典講読 [ (医療倫理) 」講義アンケート

## Q1. 講義全体のレベルは適切でしたか



#### Q2. 講義全体を平均すると、進み具合(スピード)はどうでしたか



## Q3. 講義全体の学習内容の量はどうでしたか



### Q4. 講義全体の流れはどうでしたか





# 令和4年度 第1学年「医系の物理学」講義アンケート

## Q1. 講義全体のレベルは適切でしたか



#### Q2. 講義全体を平均すると、進み具合(スピード)はどうでしたか



## Q3. 講義全体の学習内容の量はどうでしたか



### Q4. 講義全体の流れはどうでしたか





# 令和4年度 第1学年「生物学」講義アンケート

## Q1. 講義全体のレベルは適切でしたか



#### Q2. 講義全体を平均すると、進み具合(スピード)はどうでしたか



## Q3. 講義全体の学習内容の量はどうでしたか



## Q4. 講義全体の流れはどうでしたか





# 令和4年度 第1学年「医系の化学」講義アンケート

## Q1. 講義全体のレベルは適切でしたか



#### Q2. 講義全体を平均すると、進み具合(スピード)はどうでしたか



## Q3. 講義全体の学習内容の量はどうでしたか



### Q4. 講義全体の流れはどうでしたか





# 令和4年度 第1学年「データサイエンス」講義アンケート

## Q1. 講義全体のレベルは適切でしたか



#### Q2. 講義全体を平均すると、進み具合(スピード)はどうでしたか



## Q3. 講義全体の学習内容の量はどうでしたか



### Q4. 講義全体の流れはどうでしたか





# 令和4年度 第1学年「課題研究」講義アンケート

## Q1. 講義全体のレベルは適切でしたか



#### Q2. 講義全体を平均すると、進み具合(スピード)はどうでしたか



## Q3. 講義全体の学習内容の量はどうでしたか



### Q4. 講義全体の流れはどうでしたか





# 令和4年度 第1