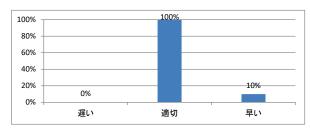

# 令和4年度 第1学年「医療心理学・死生学」講義アンケート

## Q1. 講義全体のレベルは適切でしたか



## Q2. 講義全体を平均すると、進み具合(スピード)はどうでしたか



#### Q3. 講義全体の学習内容の量はどうでしたか



## Q4. 講義全体の流れはどうでしたか





# 令和4年度 第1学年「哲学(前期)」講義アンケート

## Q1. 講義全体のレベルは適切でしたか



#### Q2. 講義全体を平均すると、進み具合(スピード)はどうでしたか



## Q3. 講義全体の学習内容の量はどうでしたか



### Q4. 講義全体の流れはどうでしたか





# 令和4年度 第1学年「哲学(後期)」講義アンケート

## Q1. 講義全体のレベルは適切でしたか



#### Q2. 講義全体を平均すると、進み具合(スピード)はどうでしたか



## Q3. 講義全体の学習内容の量はどうでしたか



## Q4. 講義全体の流れはどうでしたか





## 令和4年度 第1学年「医学史(前期)」講義アンケート

## Q1. 講義全体のレベルは適切でしたか



#### Q2. 講義全体を平均すると、進み具合(スピード)はどうでしたか



## Q3. 講義全体の学習内容の量はどうでしたか



### Q4. 講義全体の流れはどうでしたか





# 令和4年度 第1学年「医学史(後期)」講義アンケート

## Q1. 講義全体のレベルは適切でしたか



#### Q2. 講義全体を平均すると、進み具合(スピード)はどうでしたか



## Q3. 講義全体の学習内容の量はどうでしたか



### Q4. 講義全体の流れはどうでしたか





# 令和4年度 第1学年「法学(前期)」講義アンケート

## Q1. 講義全体のレベルは適切でしたか



#### Q2. 講義全体を平均すると、進み具合(スピード)はどうでしたか



## Q3. 講義全体の学習内容の量はどうでしたか



### Q4. 講義全体の流れはどうでしたか





# 令和4年度 第1学年「法学(後期)」講義アンケート

## Q1. 講義全体のレベルは適切でしたか



#### Q2. 講義全体を平均すると、進み具合(スピード)はどうでしたか



## Q3. 講義全体の学習内容の量はどうでしたか



### Q4. 講義全体の流れはどうでしたか





# 令和4年度 第1学年「哲学テクスト入門」講義アンケート

## Q1. 講義全体のレベルは適切でしたか



#### Q2. 講義全体を平均すると、進み具合(スピード)はどうでしたか



## Q3. 講義全体の学習内容の量はどうでしたか



### Q4. 講義全体の流れはどうでしたか





# 令和4年度 第1学年「原典講読 I (英文学)」講義アンケート

## Q1. 講義全体のレベルは適切でしたか



#### Q2. 講義全体を平均すると、進み具合(スピード)はどうでしたか



## Q3. 講義全体の学習内容の量はどうでした