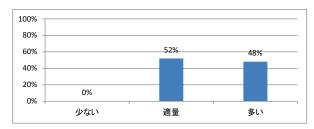

の量はどうでしたか



## Q4. 講義全体の流れはどうでしたか





# 令和4年度 第1学年「English for Medical Purposes I」講義アンケート

## Q1. 講義全体のレベルは適切でしたか



#### Q2. 講義全体を平均すると、進み具合(スピード)はどうでしたか



## Q3. 講義全体の学習内容の量はどうでしたか



## Q4. 講義全体の流れはどうでしたか





# 令和4年度 第1学年「症候・病態学入門」講義アンケート

## Q1. 講義全体のレベルは適切でしたか



#### Q2. 講義全体を平均すると、進み具合(スピード)はどうでしたか



## Q3. 講義全体の学習内容の量はどうでしたか



### Q4. 講義全体の流れはどうでしたか





# 令和4年度 第1学年「解剖学(1)」講義アンケート

## Q1. 講義全体のレベルは適切でしたか



#### Q2. 講義全体を平均すると、進み具合(スピード)はどうでしたか



## Q3. 講義全体の学習内容の量はどうでしたか



### Q4. 講義全体の流れはどうでしたか





# 令和4年度 第1学年「解剖学(2)」講義アンケート

## Q1. 講義全体のレベルは適切でしたか



#### Q2. 講義全体を平均すると、進み具合(スピード)はどうでしたか



## Q3. 講義全体の学習内容の量はどうでしたか



### Q4. 講義全体の流れはどうでしたか





# 令和4年度 第1学年「生理学(1)」講義アンケート

## Q1. 講義全体のレベルは適切でしたか



#### Q2. 講義全体を平均すると、進み具合(スピード)はどうでしたか



## Q3. 講義全体の学習内容の量はどうでしたか



### Q4. 講義全体の流れはどうでしたか





# 令和4年度 第1学年「生化学(分子生物学概論)」講義アンケート

## Q1. 講義全体のレベルは適切でしたか



#### Q2. 講義全体を平均すると、進み具合(スピード)はどうでしたか



## Q3. 講義全体の学習内容の量はどうでしたか



### Q4. 講義全体の流れはどうでしたか





# 令和4年度 第1学年「基礎医学統合演習 [」講義アンケート

## Q1. 講義全体のレベルは適切でしたか



#### Q2. 講義全体を平均すると、進み具合(スピード)はどうでしたか



## Q3. 講義全体の学習内容の量はどうでしたか



### Q4. 講義全体の流れはどうでしたか





# 令和4年度 第1学年「早期臨床体験実習 [] 講義アンケート

## Q1. 講義全体のレベルは適切でしたか



#### Q2. 講義全体を平均すると、進み具合(スピード)はどうでしたか



## Q3. 講義全体の学習内容の量はどうでしたか



### Q4. 講義全体の流れはどうでしたか





# 令和4年度 第1学年「数学」講義アンケート

## Q1. 講義全体のレベルは適切でしたか



#### Q2. 講義全体を平均すると、進み具合(スピード)はどうでしたか



## Q3. 講義全体の学習内容の量はどうでしたか



### Q4. 講義全体の流れはどうでしたか





# 令和4年度 第1学年「独語」講義アンケート

## Q1. 講義全体のレベルは適切でしたか



#### Q2. 講義全体を平均すると、進み具合(スピード)はどうでしたか



## Q3. 講義全体の学習内容の量はどうでしたか



### Q4. 講義全体の流れはどうでしたか